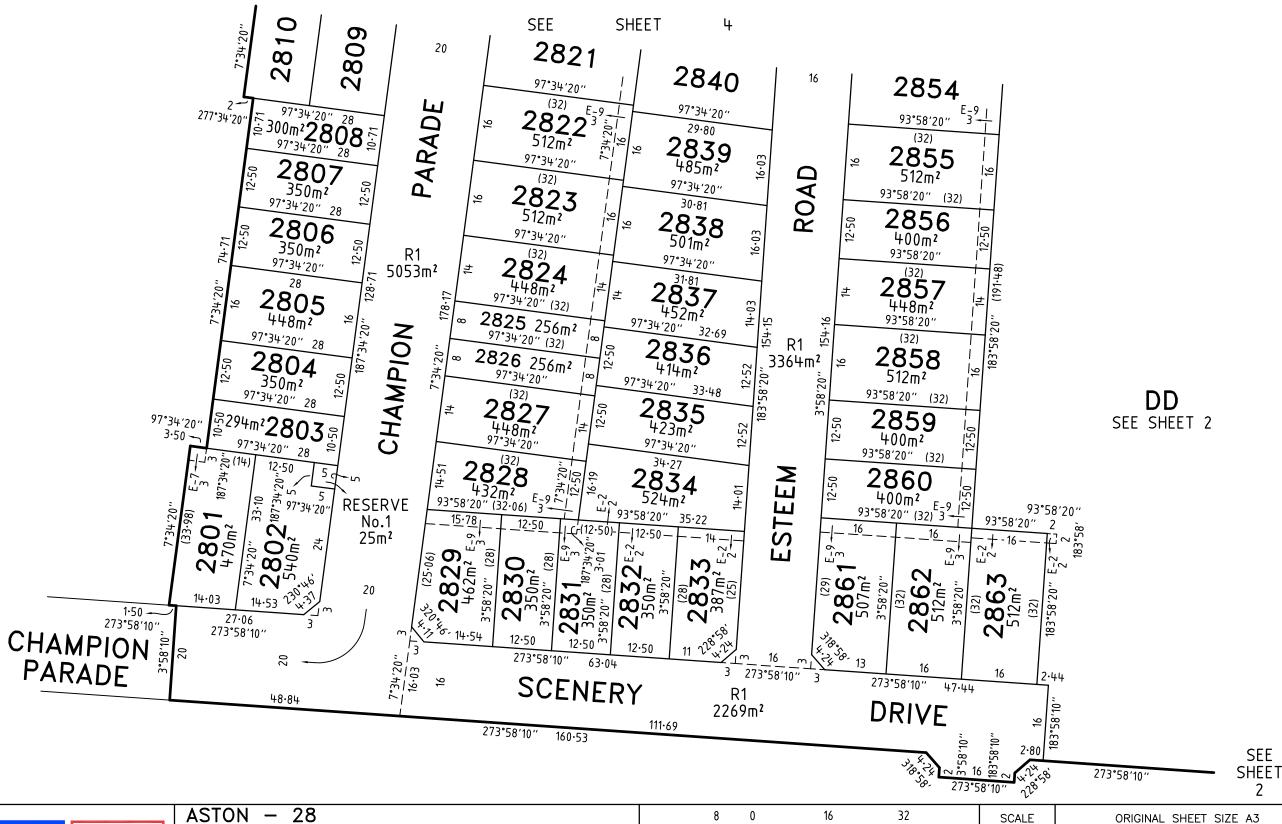

Table of land burdened and land benefited:

| BURDENED LOT No.         BENEFITING LOTS ON THIS PLAN           2801         2802, 2803           2802         2801, 2803           2804         2803, 2805           2805         2804, 2806           2806         2805, 2807           2807         2806, 2808           2808         2807, 2809, 2810           2809         2808, 2810           2810         2808, 2809           2811         2812           2813         2812, 2814           2814         2813           2815         2816, 2845, 2846           2816         2815, 2817, 2844, 2845           2819         2818, 2820, 2842, 2843           2820         2819, 2821, 2841, 2841           2821         2820, 2822, 2840, 2841           2822         2821, 2823, 2839, 2840 |      |                        |
|-------------------------------------------------------------------------------------------------------------------------------------------------------------------------------------------------------------------------------------------------------------------------------------------------------------------------------------------------------------------------------------------------------------------------------------------------------------------------------------------------------------------------------------------------------------------------------------------------------------------------------------------------------------------------------------------------------------------------------------------------------|------|------------------------|
| 2802     2801, 2803       2804     2803, 2805       2805     2804, 2806       2806     2805, 2807       2807     2806, 2808       2808     2807, 2809, 2810       2809     2808, 2810       2810     2808, 2809       2811     2812       2812     2811, 2813       2813     2812, 2814       2814     2813       2815     2816, 2845, 2846       2816     2815, 2817, 2844, 2845       2819     2818, 2820, 2842, 2843       2820     2819, 2821, 2841, 2841       2821     2820, 2822, 2840, 2841                                                                                                                                                                                                                                                   |      |                        |
| 2804     2803, 2805       2805     2804, 2806       2806     2805, 2807       2807     2806, 2808       2808     2807, 2809, 2810       2809     2808, 2810       2810     2808, 2809       2811     2812       2812     2811, 2813       2813     2812, 2814       2814     2813       2815     2816, 2845, 2846       2816     2815, 2817, 2844, 2845       2819     2818, 2820, 2842, 2843       2820     2819, 2821, 2841, 2841       2821     2820, 2822, 2840, 2841                                                                                                                                                                                                                                                                             | 2801 | 2802, 2803             |
| 2805     2804, 2806       2806     2805, 2807       2807     2806, 2808       2808     2807, 2809, 2810       2809     2808, 2810       2810     2808, 2809       2811     2812       2812     2811, 2813       2813     2812, 2814       2814     2813       2815     2816, 2845, 2846       2816     2815, 2817, 2844, 2845       2819     2818, 2820, 2842, 2843       2820     2819, 2821, 2841, 2841       2821     2820, 2822, 2840, 2841                                                                                                                                                                                                                                                                                                       | 2802 | 2801, 2803             |
| 2806     2805, 2807       2807     2806, 2808       2808     2807, 2809, 2810       2809     2808, 2810       2810     2808, 2809       2811     2812       2812     2811, 2813       2813     2812, 2814       2814     2813       2815     2816, 2845, 2846       2816     2815, 2817, 2844, 2845       2819     2818, 2820, 2842, 2843       2820     2819, 2821, 2841, 2841       2821     2820, 2822, 2840, 2841                                                                                                                                                                                                                                                                                                                                 | 2804 | 2803, 2805             |
| 2807     2806, 2808       2808     2807, 2809, 2810       2809     2808, 2810       2810     2808, 2809       2811     2812       2812     2811, 2813       2813     2812, 2814       2814     2813       2815     2816, 2845, 2846       2816     2815, 2817, 2844, 2845       2819     2818, 2820, 2842, 2843       2820     2819, 2821, 2841, 2842       2821     2820, 2822, 2840, 2841                                                                                                                                                                                                                                                                                                                                                           | 2805 | 2804, 2806             |
| 2808     2807, 2809, 2810       2809     2808, 2810       2810     2808, 2809       2811     2812       2812     2811, 2813       2813     2812, 2814       2814     2813       2815     2816, 2845, 2846       2816     2815, 2817, 2844, 2845       2819     2818, 2820, 2842, 2843       2820     2819, 2821, 2841, 2842       2821     2820, 2822, 2840, 2841                                                                                                                                                                                                                                                                                                                                                                                     | 2806 | 2805, 2807             |
| 2809     2808, 2810       2810     2808, 2809       2811     2812       2812     2811, 2813       2813     2812, 2814       2814     2813       2815     2816, 2845, 2846       2816     2815, 2817, 2844, 2845       2819     2818, 2820, 2842, 2843       2820     2819, 2821, 2841, 2842       2821     2820, 2822, 2840, 2841                                                                                                                                                                                                                                                                                                                                                                                                                     | 2807 | 2806, 2808             |
| 2810     2808, 2809       2811     2812       2812     2811, 2813       2813     2812, 2814       2814     2813       2815     2816, 2845, 2846       2816     2815, 2817, 2844, 2845       2819     2818, 2820, 2842, 2843       2820     2819, 2821, 2841, 2842       2821     2820, 2822, 2840, 2841                                                                                                                                                                                                                                                                                                                                                                                                                                               | 2808 |                        |
| 2811     2812       2812     2811, 2813       2813     2812, 2814       2814     2813       2815     2816, 2845, 2846       2816     2815, 2817, 2844, 2845       2819     2818, 2820, 2842, 2843       2820     2819, 2821, 2841, 2842       2821     2820, 2822, 2840, 2841                                                                                                                                                                                                                                                                                                                                                                                                                                                                         | 2809 | 2808, 2810             |
| 2812     2811, 2813       2813     2812, 2814       2814     2813       2815     2816, 2845, 2846       2816     2815, 2817, 2844, 2845       2819     2818, 2820, 2842, 2843       2820     2819, 2821, 2841, 2842       2821     2820, 2822, 2840, 2841                                                                                                                                                                                                                                                                                                                                                                                                                                                                                             | 2810 | 2808, 2809             |
| 2813     2812, 2814       2814     2813       2815     2816, 2845, 2846       2816     2815, 2817, 2844, 2845       2819     2818, 2820, 2842, 2843       2820     2819, 2821, 2841, 2842       2821     2820, 2822, 2840, 2841                                                                                                                                                                                                                                                                                                                                                                                                                                                                                                                       | 2811 | 2812                   |
| 2814     2813       2815     2816, 2845, 2846       2816     2815, 2817, 2844, 2845       2819     2818, 2820, 2842, 2843       2820     2819, 2821, 2841, 2842       2821     2820, 2822, 2840, 2841                                                                                                                                                                                                                                                                                                                                                                                                                                                                                                                                                 | 2812 | 2811, 2813             |
| 2815     2816, 2845, 2846       2816     2815, 2817, 2844, 2845       2819     2818, 2820, 2842, 2843       2820     2819, 2821, 2841, 2842       2821     2820, 2822, 2840, 2841                                                                                                                                                                                                                                                                                                                                                                                                                                                                                                                                                                     | 2813 | 2812, 2814             |
| 2816     2815, 2817, 2844, 2845       2819     2818, 2820, 2842, 2843       2820     2819, 2821, 2841, 2842       2821     2820, 2822, 2840, 2841                                                                                                                                                                                                                                                                                                                                                                                                                                                                                                                                                                                                     | 2814 | 2813                   |
| 2819     2818, 2820, 2842, 2843       2820     2819, 2821, 2841, 2842       2821     2820, 2822, 2840, 2841                                                                                                                                                                                                                                                                                                                                                                                                                                                                                                                                                                                                                                           | 2815 | 2816, 2845, 2846       |
| 2820 2819, 2821, 2841, 2842<br>2821 2820, 2822, 2840, 2841                                                                                                                                                                                                                                                                                                                                                                                                                                                                                                                                                                                                                                                                                            | 2816 | 2815, 2817, 2844, 2845 |
| 2821 2820, 2822, 2840, 2841                                                                                                                                                                                                                                                                                                                                                                                                                                                                                                                                                                                                                                                                                                                           | 2819 | 2818, 2820, 2842, 2843 |
|                                                                                                                                                                                                                                                                                                                                                                                                                                                                                                                                                                                                                                                                                                                                                       | 2820 | 2819, 2821, 2841, 2842 |
| 2822 2821, 2823, 2839, 2840                                                                                                                                                                                                                                                                                                                                                                                                                                                                                                                                                                                                                                                                                                                           | 2821 | 2820, 2822, 2840, 2841 |
| ·                                                                                                                                                                                                                                                                                                                                                                                                                                                                                                                                                                                                                                                                                                                                                     | 2822 | 2821, 2823, 2839, 2840 |
| 2823 2822, 2824, 2838, 2839                                                                                                                                                                                                                                                                                                                                                                                                                                                                                                                                                                                                                                                                                                                           | 2823 | 2822, 2824, 2838, 2839 |

| BURDENED<br>LOT No. | BENEFITING LOTS<br>ON THIS PLAN    |
|---------------------|------------------------------------|
| 2824                | 2823, 2825, 2837, 2838             |
| 2827                | 2826, 2828, 2834, 2835             |
| 2828                | 2827, 2829, 2830, 2831, 2834       |
| 2829                | 2828, 2830                         |
| 2830                | 2828, 2829, 2831                   |
| 2831                | 2828, 2830, 2832, 2834             |
| 2832                | 2831, 2833, 2834                   |
| 2833                | 2832, 2834                         |
| 2834                | 2827, 2828, 2831, 2832, 2833, 2835 |
| 2835                | 2826, 2827, 2834, 2836             |
| 2836                | 2825, 2826, 2835, 2837             |
| 2837                | 2824, 2825, 2836, 2838             |
| 2838                | 2823, 2824, 2837, 2839             |
| 2839                | 2822, 2823, 2838, 2840             |
| 2840                | 2821, 2822, 2839, 2841             |
| 2841                | 2820, 2821, 2840, 2842             |
| 2842                | 2819, 2820, 2841, 2843             |
| 2843                | 2817, 2818, 2819, 2842, 2844       |
| 2844                | 2816, 2817, 2843, 2845             |
| 2845                | 2815, 2816, 2844, 2846             |

| BURDENED | BENEFITING LOTS  |
|----------|------------------|
| LOT No.  | ON THIS PLAN     |
| 2846     | 2815, 2845, 2847 |
| 2847     | 2846             |
| 2848     | 2849             |
| 2849     | 2848, 2850       |
| 2850     | 2849, 2851       |
| 2851     | 2850, 2852       |
| 2852     | 2851, 2853       |
| 2853     | 2852, 2854       |
| 2854     | 2853, 2855       |
| 2855     | 2854, 2856       |
| 2856     | 2855, 2857       |
| 2857     | 2856, 2858       |
| 2858     | 2857, 2859       |
| 2859     | 2858, 2860       |
| 2860     | 2859, 2861, 2862 |
| 2861     | 2860, 2862       |
| 2862     | 2860, 2861, 2863 |
| 2863     | 2862             |