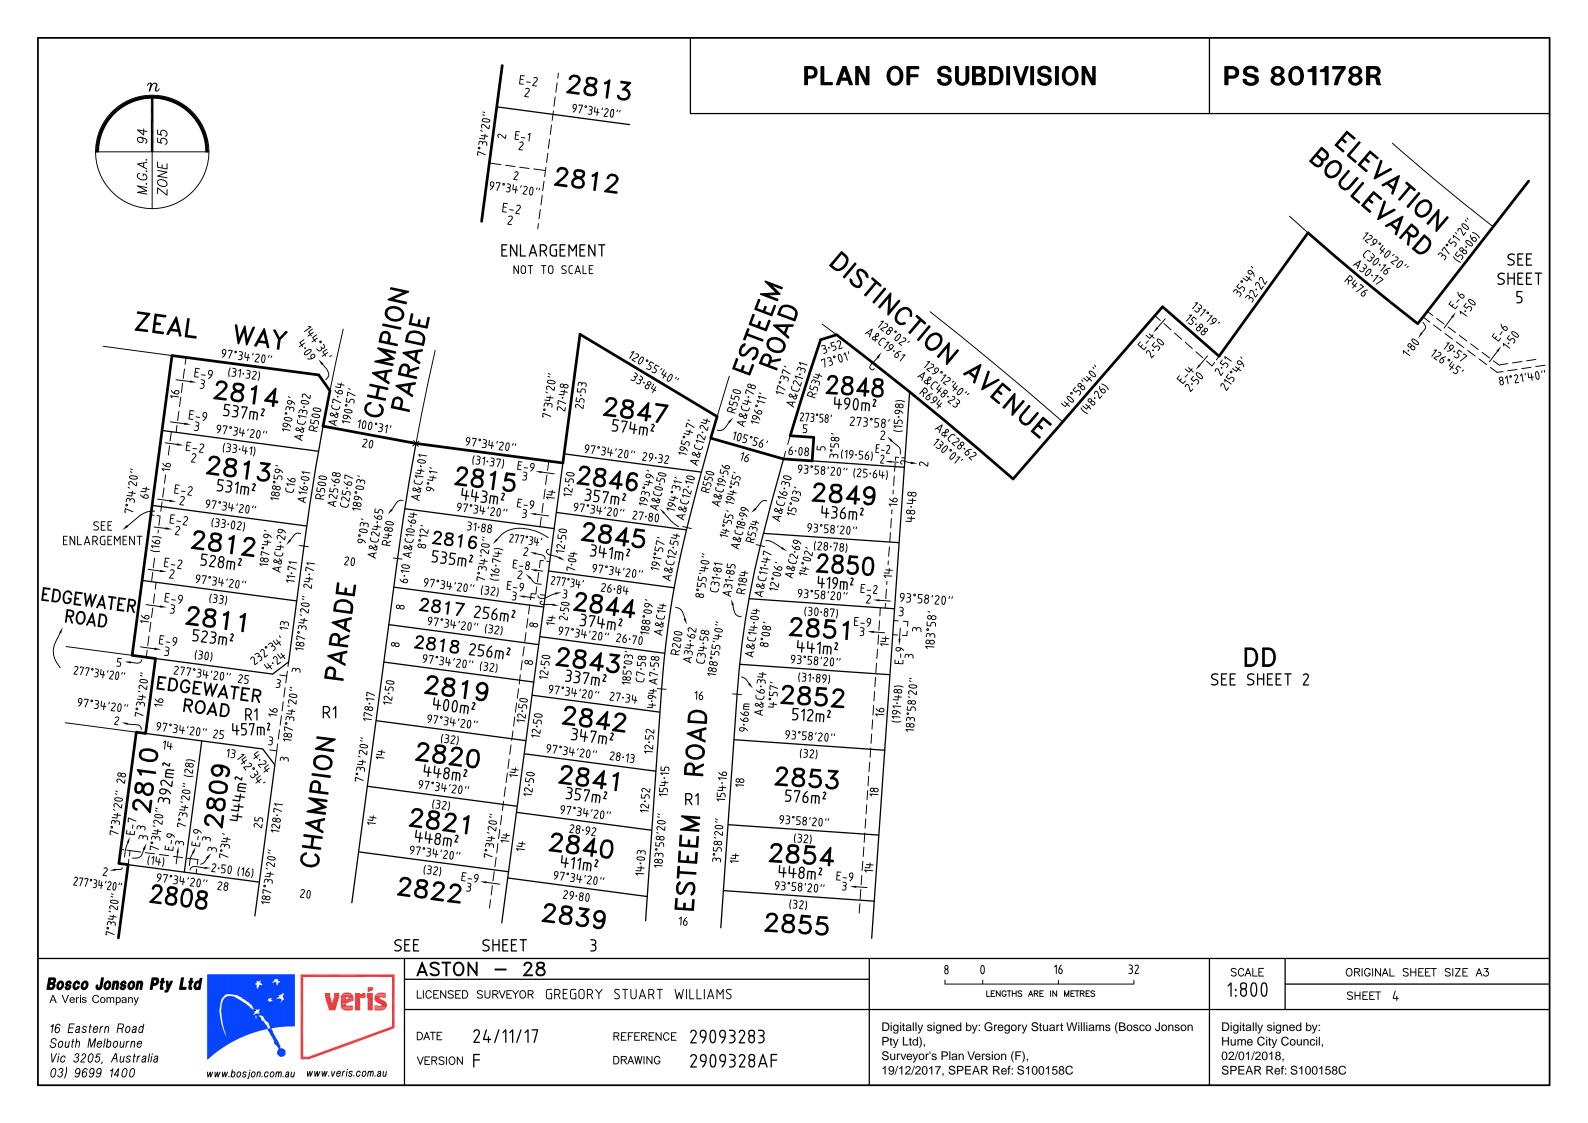

ASTON - 28

63 LOTS AND BALANCE LOT DD

LICENSED SURVEYOR GREGORY STUART WILLIAMS

**REFERENCE** 29093283

DRAWING

2909328AF

ORIGINAL SHEET SIZE A3

SHEET 1 OF 10 SHEETS

DRAWING

2909328AF

8 0 16 32
LENGTHS ARE IN METRES

SCALE ORIGINAL SHEET SIZE A3
1:800 SHEET 3

Digitally signed by: Gregory Stuart Williams (Bosco Jonson Pty Ltd),
Surveyor's Plan Version (F),

19/12/2017, SPEAR Ref: S100158C