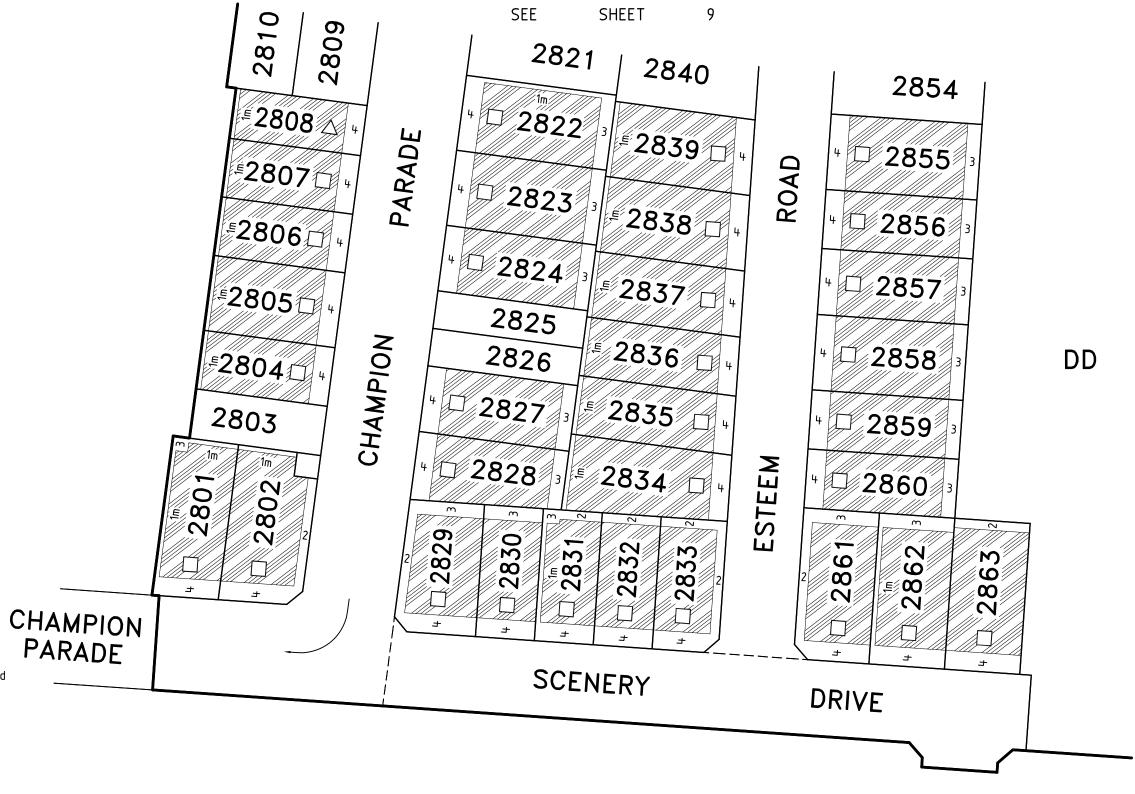

## <u>LEGEND</u>

△ Minimum Single Garage required

Double Garage required

Single or Double Storey dwelling permitted

Double Storey dwelling required

#### NOTE

THE BUILDING ENVELOPES OF LOTS 2801 AND 2831 ARE PARTIALLY DEFINED BY EASEMENT BOUNDARIES WHICH ARE SHOWN ON SHEET 3

**Bosco Jonson Pty Ltd** A Veris Company

16 Eastern Road South Melbourne Vic 3205, Australia 03) 9699 1400

#### NOTE

THE BUILDING ENVELOPE OF LOTS 2809, 2816 & 2848 ARE PARTIALLY DEFINED BY EASEMENT BOUNDARIES WHICH ARE SHOWN ON SHEET 4