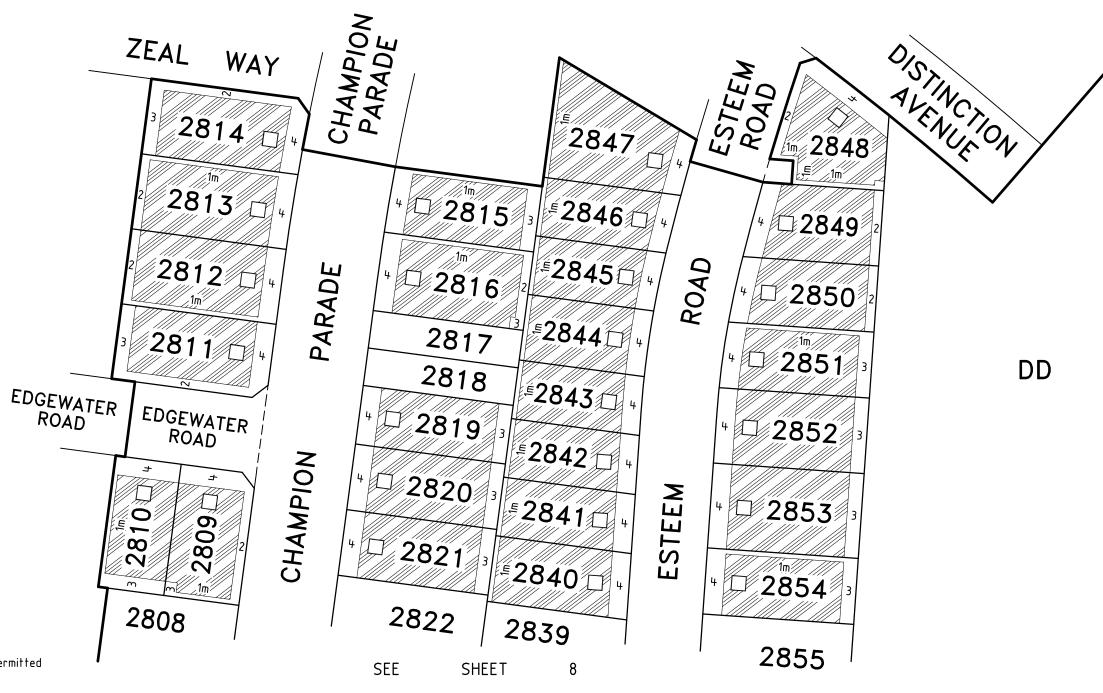

**DEPTH LIMITATION** 

DOES NOT APPLY

LOTS 1 TO 2800 & AA TO CC (ALL INCLUSIVE) HAVE BEEN OMITTED FROM THIS PLAN.

AREA OF LAND SUBDIVIDED (EXCLUDING LOT DD) - 3.819ha

→ TANGENT POINTS ARE SHOWN THUS:

Table of land burdened and land benefited:

| BURDENED LOT No.         BENEFITING LOTS ON THIS PLAN           2801         2802, 2803           2802         2801, 2803           2804         2803, 2805           2805         2804, 2806           2806         2805, 2807           2807         2806, 2808           2808         2807, 2809, 2810           2809         2808, 2810           2810         2808, 2809           2811         2812           2813         2812, 2814           2814         2813           2815         2816, 2845, 2846           2816         2815, 2817, 2844, 2845           2819         2818, 2820, 2842, 2843           2820         2819, 2821, 2841, 2841           2821         2820, 2822, 2840, 2841           2822         2821, 2823, 2839, 2840 |      |                        |
|-------------------------------------------------------------------------------------------------------------------------------------------------------------------------------------------------------------------------------------------------------------------------------------------------------------------------------------------------------------------------------------------------------------------------------------------------------------------------------------------------------------------------------------------------------------------------------------------------------------------------------------------------------------------------------------------------------------------------------------------------------|------|------------------------|
| 2802     2801, 2803       2804     2803, 2805       2805     2804, 2806       2806     2805, 2807       2807     2806, 2808       2808     2807, 2809, 2810       2809     2808, 2810       2810     2808, 2809       2811     2812       2812     2811, 2813       2813     2812, 2814       2814     2813       2815     2816, 2845, 2846       2816     2815, 2817, 2844, 2845       2819     2818, 2820, 2842, 2843       2820     2819, 2821, 2841, 2841       2821     2820, 2822, 2840, 2841                                                                                                                                                                                                                                                   |      |                        |
| 2804     2803, 2805       2805     2804, 2806       2806     2805, 2807       2807     2806, 2808       2808     2807, 2809, 2810       2809     2808, 2810       2810     2808, 2809       2811     2812       2812     2811, 2813       2813     2812, 2814       2814     2813       2815     2816, 2845, 2846       2816     2815, 2817, 2844, 2845       2819     2818, 2820, 2842, 2843       2820     2819, 2821, 2841, 2841       2821     2820, 2822, 2840, 2841                                                                                                                                                                                                                                                                             | 2801 | 2802, 2803             |
| 2805     2804, 2806       2806     2805, 2807       2807     2806, 2808       2808     2807, 2809, 2810       2809     2808, 2810       2810     2808, 2809       2811     2812       2812     2811, 2813       2813     2812, 2814       2814     2813       2815     2816, 2845, 2846       2816     2815, 2817, 2844, 2845       2819     2818, 2820, 2842, 2843       2820     2819, 2821, 2841, 2841       2821     2820, 2822, 2840, 2841                                                                                                                                                                                                                                                                                                       | 2802 | 2801, 2803             |
| 2806     2805, 2807       2807     2806, 2808       2808     2807, 2809, 2810       2809     2808, 2810       2810     2808, 2809       2811     2812       2812     2811, 2813       2813     2812, 2814       2814     2813       2815     2816, 2845, 2846       2816     2815, 2817, 2844, 2845       2819     2818, 2820, 2842, 2843       2820     2819, 2821, 2841, 2841       2821     2820, 2822, 2840, 2841                                                                                                                                                                                                                                                                                                                                 | 2804 | 2803, 2805             |
| 2807     2806, 2808       2808     2807, 2809, 2810       2809     2808, 2810       2810     2808, 2809       2811     2812       2812     2811, 2813       2813     2812, 2814       2814     2813       2815     2816, 2845, 2846       2816     2815, 2817, 2844, 2845       2819     2818, 2820, 2842, 2843       2820     2819, 2821, 2841, 2842       2821     2820, 2822, 2840, 2841                                                                                                                                                                                                                                                                                                                                                           | 2805 | 2804, 2806             |
| 2808     2807, 2809, 2810       2809     2808, 2810       2810     2808, 2809       2811     2812       2812     2811, 2813       2813     2812, 2814       2814     2813       2815     2816, 2845, 2846       2816     2815, 2817, 2844, 2845       2819     2818, 2820, 2842, 2843       2820     2819, 2821, 2841, 2842       2821     2820, 2822, 2840, 2841                                                                                                                                                                                                                                                                                                                                                                                     | 2806 | 2805, 2807             |
| 2809     2808, 2810       2810     2808, 2809       2811     2812       2812     2811, 2813       2813     2812, 2814       2814     2813       2815     2816, 2845, 2846       2816     2815, 2817, 2844, 2845       2819     2818, 2820, 2842, 2843       2820     2819, 2821, 2841, 2842       2821     2820, 2822, 2840, 2841                                                                                                                                                                                                                                                                                                                                                                                                                     | 2807 | 2806, 2808             |
| 2810     2808, 2809       2811     2812       2812     2811, 2813       2813     2812, 2814       2814     2813       2815     2816, 2845, 2846       2816     2815, 2817, 2844, 2845       2819     2818, 2820, 2842, 2843       2820     2819, 2821, 2841, 2842       2821     2820, 2822, 2840, 2841                                                                                                                                                                                                                                                                                                                                                                                                                                               | 2808 |                        |
| 2811     2812       2812     2811, 2813       2813     2812, 2814       2814     2813       2815     2816, 2845, 2846       2816     2815, 2817, 2844, 2845       2819     2818, 2820, 2842, 2843       2820     2819, 2821, 2841, 2842       2821     2820, 2822, 2840, 2841                                                                                                                                                                                                                                                                                                                                                                                                                                                                         | 2809 | 2808, 2810             |
| 2812     2811, 2813       2813     2812, 2814       2814     2813       2815     2816, 2845, 2846       2816     2815, 2817, 2844, 2845       2819     2818, 2820, 2842, 2843       2820     2819, 2821, 2841, 2842       2821     2820, 2822, 2840, 2841                                                                                                                                                                                                                                                                                                                                                                                                                                                                                             | 2810 | 2808, 2809             |
| 2813     2812, 2814       2814     2813       2815     2816, 2845, 2846       2816     2815, 2817, 2844, 2845       2819     2818, 2820, 2842, 2843       2820     2819, 2821, 2841, 2842       2821     2820, 2822, 2840, 2841                                                                                                                                                                                                                                                                                                                                                                                                                                                                                                                       | 2811 | 2812                   |
| 2814     2813       2815     2816, 2845, 2846       2816     2815, 2817, 2844, 2845       2819     2818, 2820, 2842, 2843       2820     2819, 2821, 2841, 2842       2821     2820, 2822, 2840, 2841                                                                                                                                                                                                                                                                                                                                                                                                                                                                                                                                                 | 2812 | 2811, 2813             |
| 2815     2816, 2845, 2846       2816     2815, 2817, 2844, 2845       2819     2818, 2820, 2842, 2843       2820     2819, 2821, 2841, 2842       2821     2820, 2822, 2840, 2841                                                                                                                                                                                                                                                                                                                                                                                                                                                                                                                                                                     | 2813 | 2812, 2814             |
| 2816     2815, 2817, 2844, 2845       2819     2818, 2820, 2842, 2843       2820     2819, 2821, 2841, 2842       2821     2820, 2822, 2840, 2841                                                                                                                                                                                                                                                                                                                                                                                                                                                                                                                                                                                                     | 2814 | 2813                   |
| 2819     2818, 2820, 2842, 2843       2820     2819, 2821, 2841, 2842       2821     2820, 2822, 2840, 2841                                                                                                                                                                                                                                                                                                                                                                                                                                                                                                                                                                                                                                           | 2815 | 2816, 2845, 2846       |
| 2820 2819, 2821, 2841, 2842<br>2821 2820, 2822, 2840, 2841                                                                                                                                                                                                                                                                                                                                                                                                                                                                                                                                                                                                                                                                                            | 2816 | 2815, 2817, 2844, 2845 |
| 2821 2820, 2822, 2840, 2841                                                                                                                                                                                                                                                                                                                                                                                                                                                                                                                                                                                                                                                                                                                           | 2819 | 2818, 2820, 2842, 2843 |
|                                                                                                                                                                                                                                                                                                                                                                                                                                                                                                                                                                                                                                                                                                                                                       | 2820 | 2819, 2821, 2841, 2842 |
| 2822 2821, 2823, 2839, 2840                                                                                                                                                                                                                                                                                                                                                                                                                                                                                                                                                                                                                                                                                                                           | 2821 | 2820, 2822, 2840, 2841 |
| ·                                                                                                                                                                                                                                                                                                                                                                                                                                                                                                                                                                                                                                                                                                                                                     | 2822 | 2821, 2823, 2839, 2840 |
| 2823 2822, 2824, 2838, 2839                                                                                                                                                                                                                                                                                                                                                                                                                                                                                                                                                                                                                                                                                                                           | 2823 | 2822, 2824, 2838, 2839 |

| BURDENED<br>LOT No. | BENEFITING LOTS<br>ON THIS PLAN    |
|---------------------|------------------------------------|
| 2824                | 2823, 2825, 2837, 2838             |
| 2827                | 2826, 2828, 2834, 2835             |
| 2828                | 2827, 2829, 2830, 2831, 2834       |
| 2829                | 2828, 2830                         |
| 2830                | 2828, 2829, 2831                   |
| 2831                | 2828, 2830, 2832, 2834             |
| 2832                | 2831, 2833, 2834                   |
| 2833                | 2832, 2834                         |
| 2834                | 2827, 2828, 2831, 2832, 2833, 2835 |
| 2835                | 2826, 2827, 2834, 2836             |
| 2836                | 2825, 2826, 2835, 2837             |
| 2837                | 2824, 2825, 2836, 2838             |
| 2838                | 2823, 2824, 2837, 2839             |
| 2839                | 2822, 2823, 2838, 2840             |
| 2840                | 2821, 2822, 2839, 2841             |
| 2841                | 2820, 2821, 2840, 2842             |
| 2842                | 2819, 2820, 2841, 2843             |
| 2843                | 2817, 2818, 2819, 2842, 2844       |
| 2844                | 2816, 2817, 2843, 2845             |
| 2845                | 2815, 2816, 2844, 2846             |

| BURDENED | BENEFITING LOTS  |
|----------|------------------|
| LOT No.  | ON THIS PLAN     |
| 2846     | 2815, 2845, 2847 |
| 2847     | 2846             |
| 2848     | 2849             |
| 2849     | 2848, 2850       |
| 2850     | 2849, 2851       |
| 2851     | 2850, 2852       |
| 2852     | 2851, 2853       |
| 2853     | 2852, 2854       |
| 2854     | 2853, 2855       |
| 2855     | 2854, 2856       |
| 2856     | 2855, 2857       |
| 2857     | 2856, 2858       |
| 2858     | 2857, 2859       |
| 2859     | 2858, 2860       |
| 2860     | 2859, 2861, 2862 |
| 2861     | 2860, 2862       |
| 2862     | 2860, 2861, 2863 |
| 2863     | 2862             |