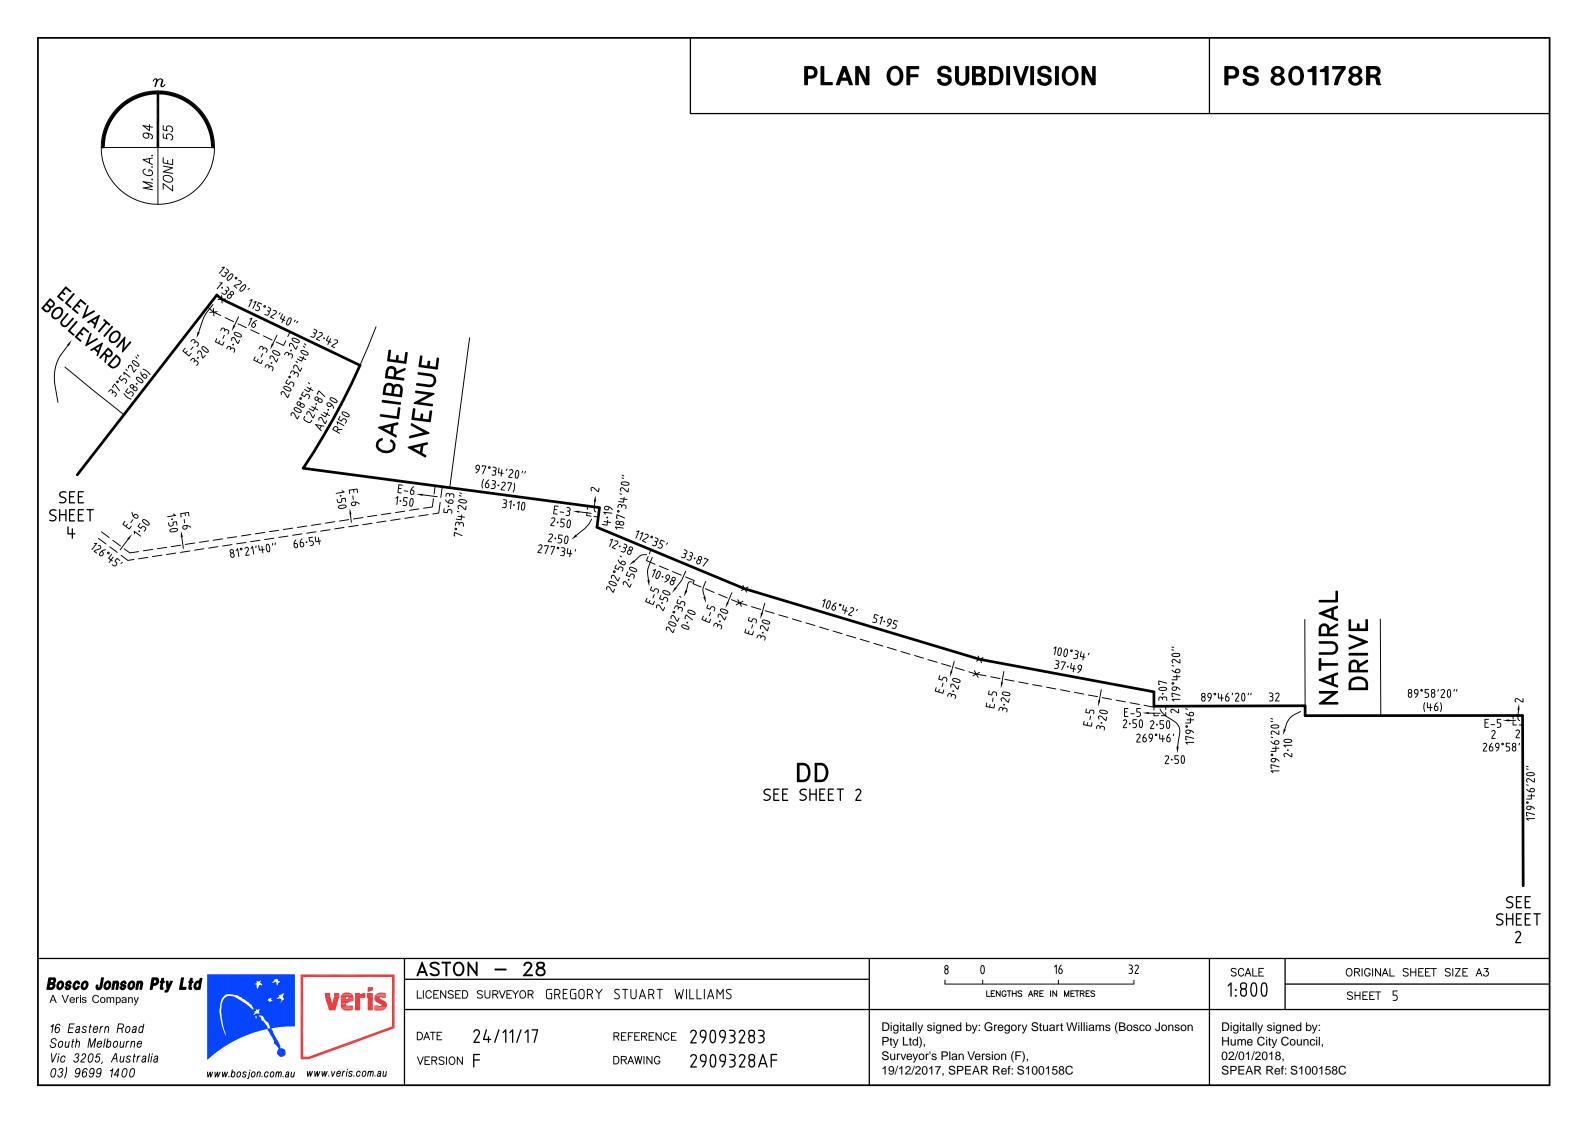

2909328AF

LENGTHS ARE IN METRES

ORIGINAL SHEET SIZE A3

SHEET 6

**PS** 801178R