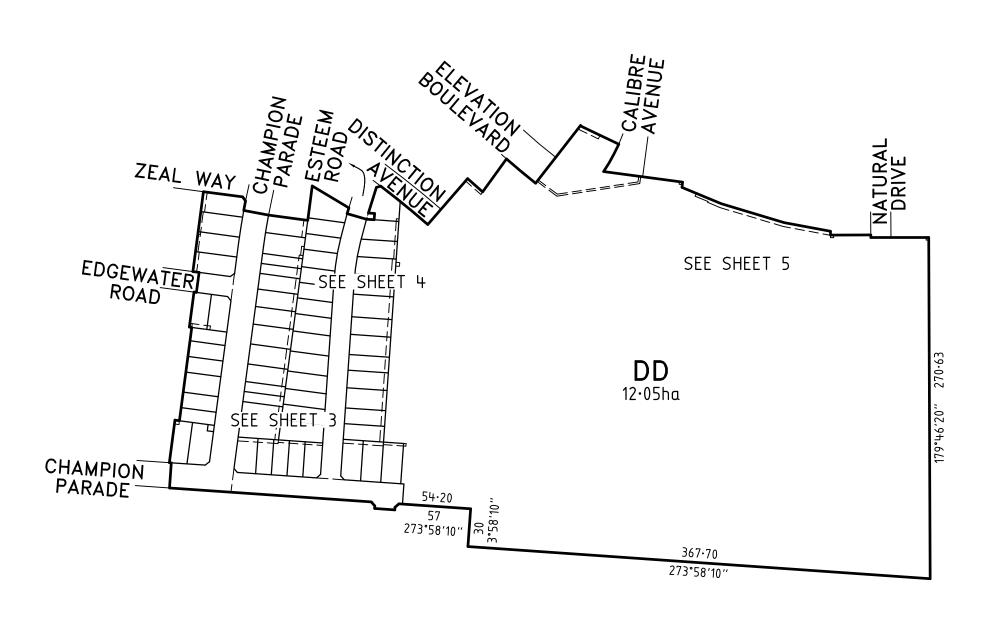

**DEPTH LIMITATION** 

DOES NOT APPLY

LOTS 1 TO 2800 & AA TO CC (ALL INCLUSIVE) HAVE BEEN OMITTED FROM THIS PLAN.

AREA OF LAND SUBDIVIDED (EXCLUDING LOT DD) - 3.819ha

→ TANGENT POINTS ARE SHOWN THUS:

ASTON - 28

63 LOTS AND BALANCE LOT DD

LICENSED SURVEYOR GREGORY STUART WILLIAMS

**REFERENCE** 29093283

DRAWING

2909328AF

ORIGINAL SHEET SIZE A3

SHEET 1 OF 10 SHEETS