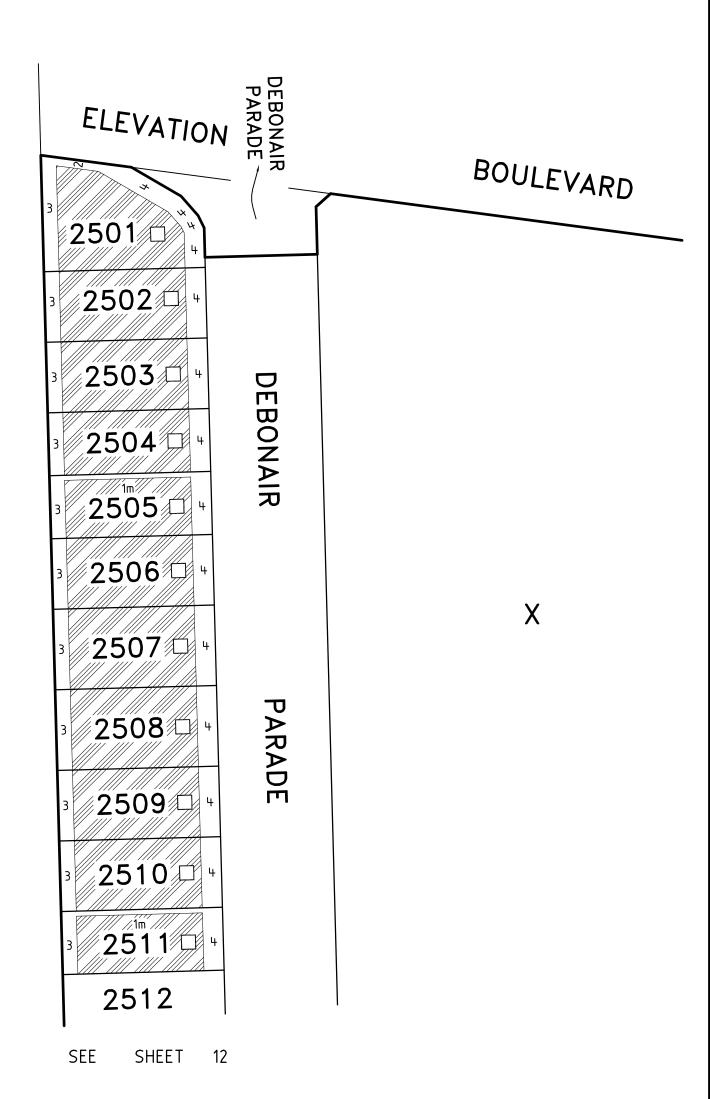

Table of land burdened and land benefited:

| BURDENED | BENEFITING LOTS |
|----------|-----------------|
| LOT No.  | ON THIS PLAN    |
| 2501     | 2502            |
| 2502     | 2501, 2503      |
| 2503     | 2502, 2504      |
| 2504     | 2503, 2505      |
| 2505     | 2504, 2506      |
| 2506     | 2505, 2507      |
| 2507     | 2506, 2508      |
| 2508     | 2507, 2509      |
| 2509     | 2508, 2510      |
| 2510     | 2509, 2511      |
| 2511     | 2510, 2512      |
| 2512     | 2511, 2513      |
| 2513     | 2512, 2514      |
| 2514     | 2513, 2515      |
| 2515     | 2514            |
| 2516     | 2517            |
| 2517     | 2516, 2518      |
| 2518     | 2517, 2519      |
| 2519     | 2518, 2520      |
| 2520     | 2519, 2521      |
| 2521     | 2520, 2522      |
| 2522     | 2521, 2523      |
| 2523     | 2522, 2524      |
| 2524     | 2523, 2525      |
| 2525     | 2524, 2526      |
| 2526     | 2525, 2527      |
| 2527     | 2526, 2528      |
| 2528     | 2527, 2529      |
| 2529     | 2528, 2530      |

## **PS 742770J**

CREATION OF RESTRICTION (CONTINUED) **SCHEDULE** 

X

### **LEGEND**

Minimum Single Garage required

Double Garage required Single or Double Storey dwelling permitted

Double Storey dwelling required

DRAWING

SCALE 7.5 30 LICENSED SURVEYOR GREGORY STUART WILLIAMS 1:750 LENGTHS ARE IN METRES **REFERENCE** 29093253 ORIGINAL SHEET SIZE A3 2909325BK SHEET 12