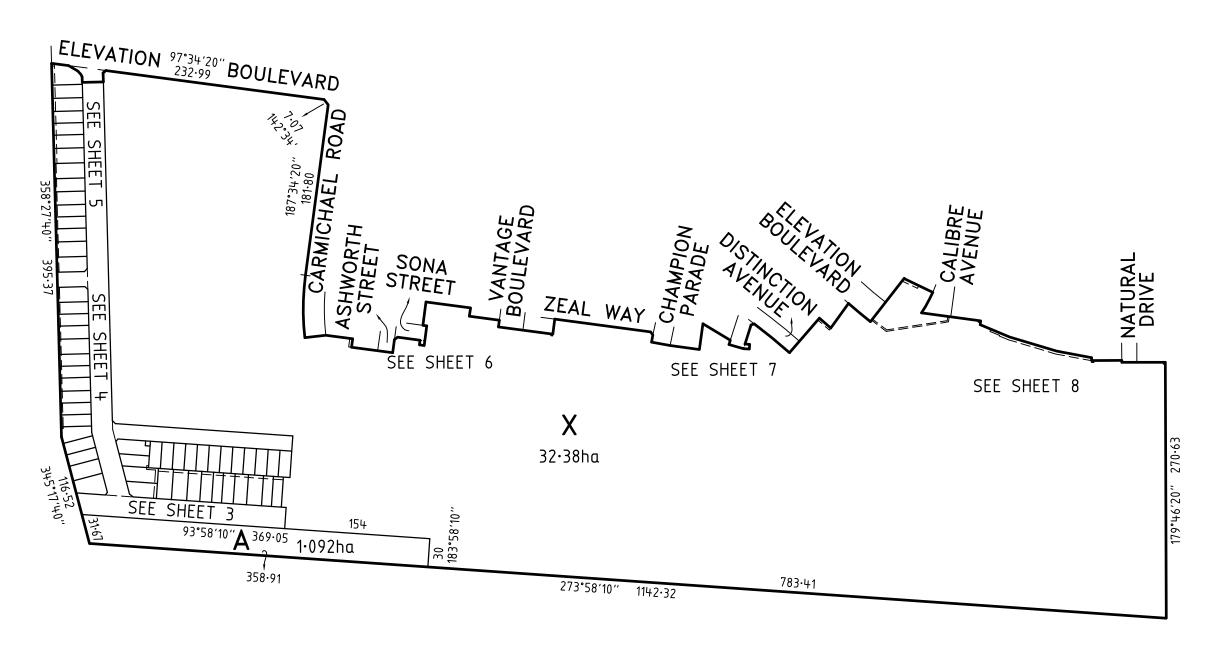

AREA OF LAND SUBDIVIDED (EXCLUDING LOTS A & X) - 4.269ha

TANGENT POINTS ARE SHOWN THUS:

ASTON - 25

57 LOTS AND BALANCE LOTS A & X

LICENSED SURVEYOR GREGORY STUART WILLIAMS

**Bosco Jonson Pty Ltd** 

A.B.N 15 169 138 827 P.O. Box 5075, South Melbourne, Vic 3205 16 Eastern Road South Melbourne Vic 3205 Australia