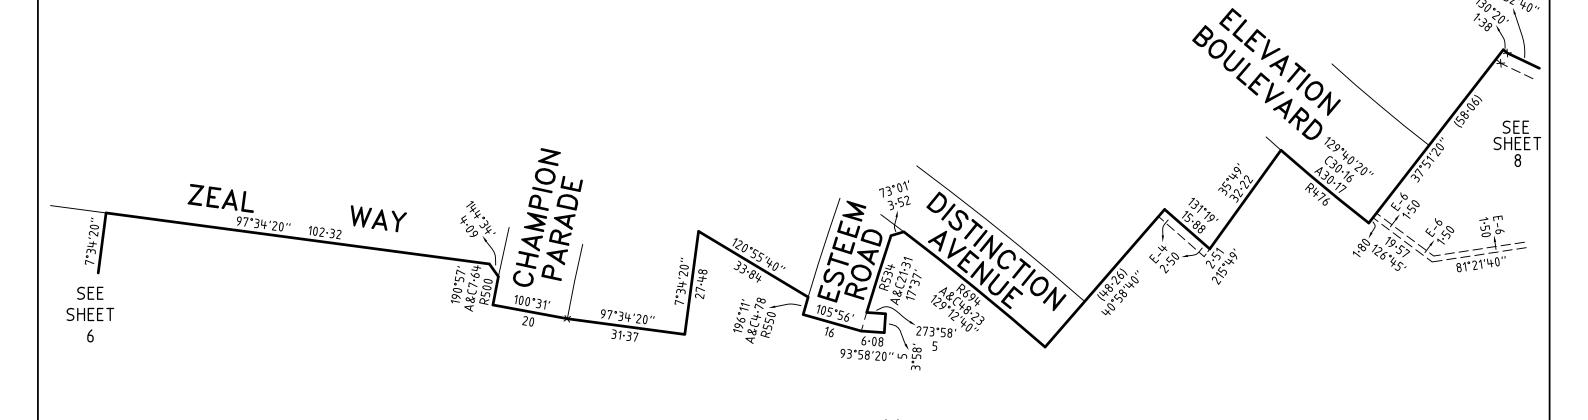

**PS 742770J** 

**Bosco Jonson Pty Ltd**A.B.N 15 169 138 827
P.O. Box 5075, South Melbourne, Vic 3205
16 Eastern Road South Melbourne Vic 3205 Australia Tel 03) 9699 1400 Fax 03) 9699 5992

|   | ASTON - 25                                                   | 8 0 16 32                                                                                                                               | SCALE ORIGINAL SHEET SIZE A3                                                     |
|---|--------------------------------------------------------------|-----------------------------------------------------------------------------------------------------------------------------------------|----------------------------------------------------------------------------------|
| 4 | LICENSED SURVEYOR GREGORY STUART WILLIAMS                    | LENGTHS ARE IN METRES                                                                                                                   | 1:800 SHEET 6                                                                    |
|   | DATE 31/10/17 REFERENCE 29093253 VERSION K DRAWING 2909325BK | Digitally signed by: Gregory Stuart Williams (Bosco Jonson Pty Ltd),<br>Surveyor's Plan Version (K),<br>03/11/2017, SPEAR Ref: S076154A | Digitally signed by:<br>Hume City Council,<br>18/01/2018,<br>SPEAR Ref: S076154A |