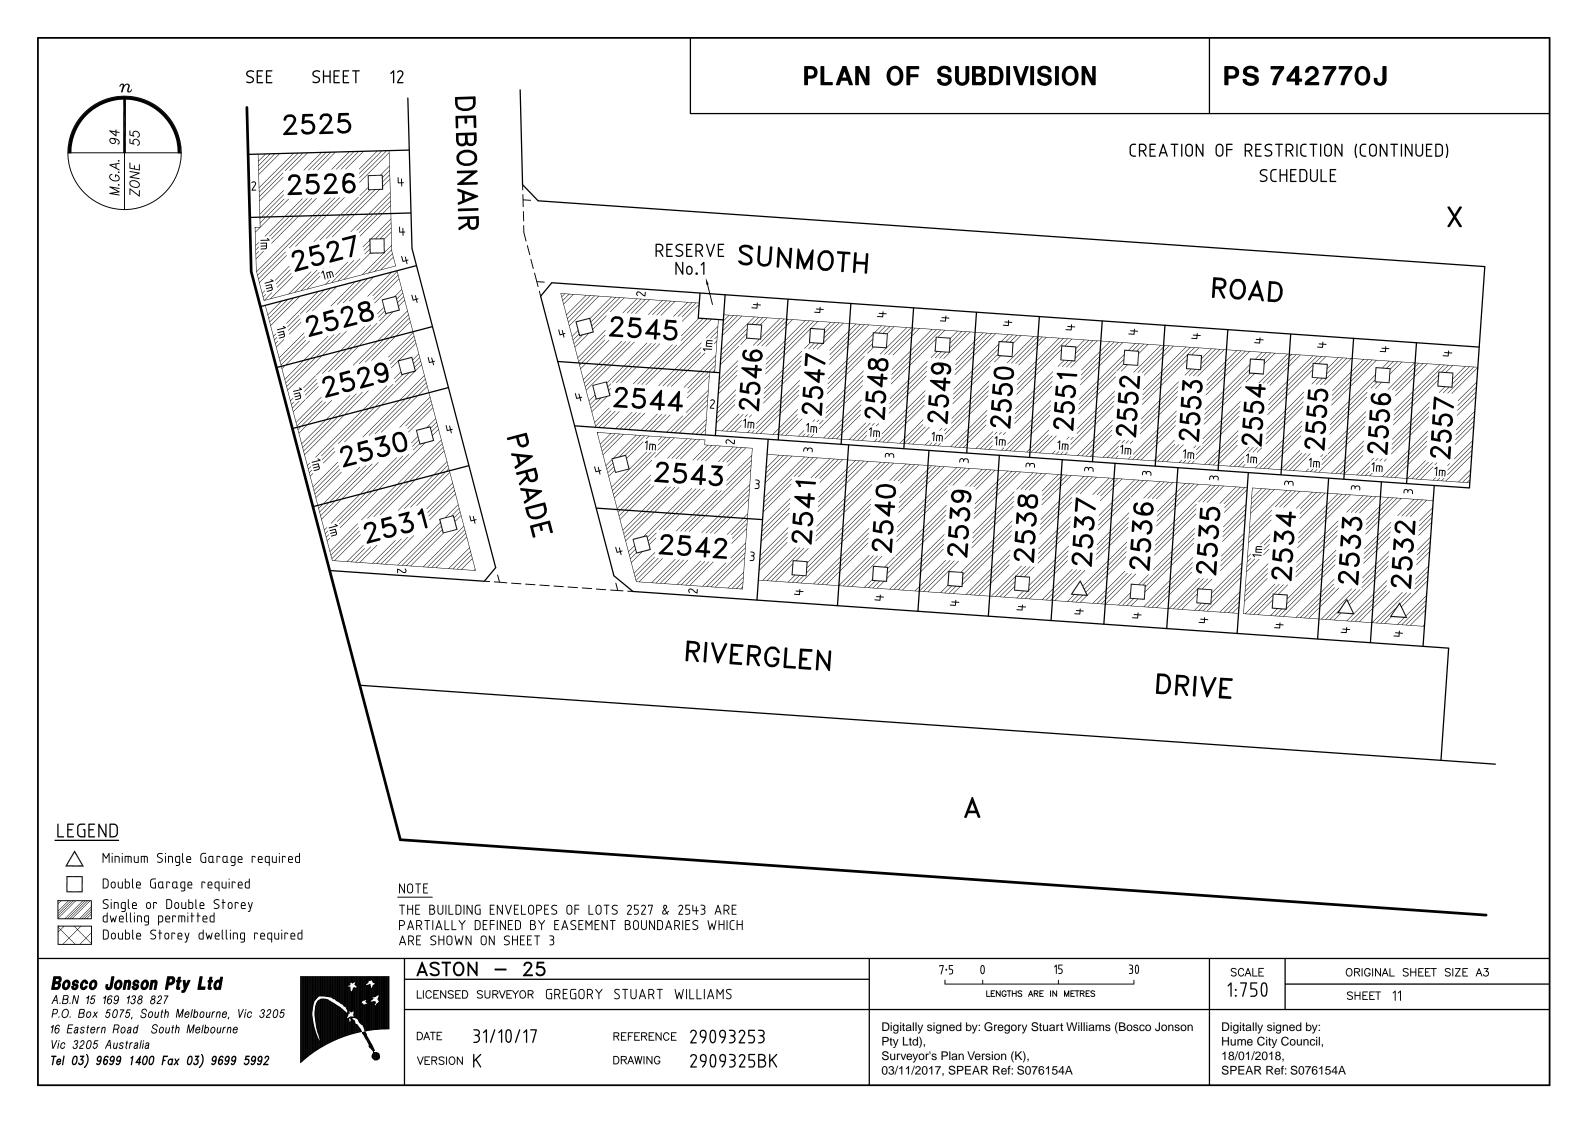

### Building Envelopes

(c) build or allow to be built on the Lot any building other than in accordance with the building envelope plans shown in the Schedule on sheets 11,

## Single and Double Storey Construction

(d) build or allow to be built on the Lot any building with a rise of any number of levels other than in accordance with the storey plans shown in the Schedule on sheets 11, 12 and 13.

### Garage

(e) build or allow to be built on the Lot any garage other than in accordance with the garage plans shown in the Schedule on sheets 11, 12 and 13.

ASTON - 25

## **PS 742770J**

CREATION OF RESTRICTION (CONTINUED) **SCHEDULE** 

X

### **LEGEND**

Minimum Single Garage required

Double Garage required Single or Double Storey dwelling permitted

Double Storey dwelling required

DRAWING

SCALE 7.5 30 LICENSED SURVEYOR GREGORY STUART WILLIAMS 1:750 LENGTHS ARE IN METRES **REFERENCE** 29093253 ORIGINAL SHEET SIZE A3 2909325BK SHEET 12