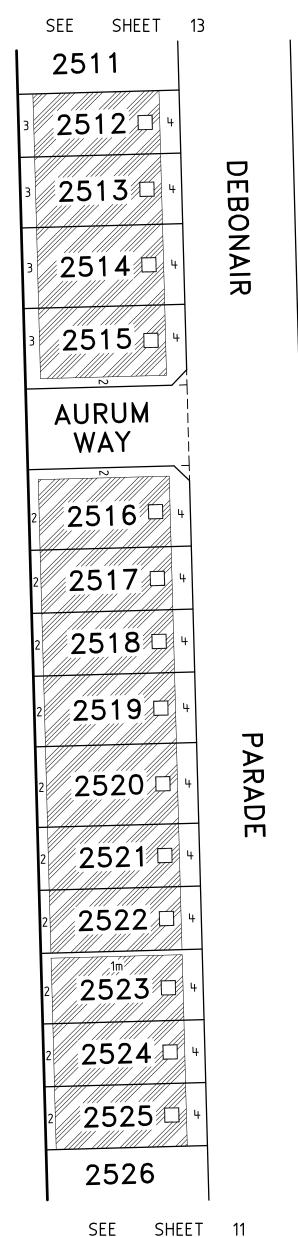

### Building Envelopes

(c) build or allow to be built on the Lot any building other than in accordance with the building envelope plans shown in the Schedule on sheets 11,

## Single and Double Storey Construction

(d) build or allow to be built on the Lot any building with a rise of any number of levels other than in accordance with the storey plans shown in the Schedule on sheets 11, 12 and 13.

### Garage

(e) build or allow to be built on the Lot any garage other than in accordance with the garage plans shown in the Schedule on sheets 11, 12 and 13.

ASTON - 25

### **LEGEND**

Minimum Single Garage required

Double Garage required

Single or Double Storey dwelling permitted

Double Storey dwelling required

ASTON - 25

#### **Bosco Jonson Pty Ltd**

A.B.N 15 169 138 827 P.O. Box 5075, South Melbourne, Vic 3205 16 Eastern Road South Melbourne Vic 3205 Australia Tel 03) 9699 1400 Fax 03) 9699 5992

| LICENSED SURVEYOR GREGORY STUART | WILLIAMS  | scale<br>1:750 | 7.5 | 0<br>LENGTH | 15<br>IS ARE IN METRES | 30 |
|----------------------------------|-----------|----------------|-----|-------------|------------------------|----|
| DATE 31/10/17 REFERENCE          | CE 290932 | 253            |     | ORIGINA     | L SHEET SIZE A         | 3  |
| VERSION K DRAWING                | 290932    | 25BK           |     | SHEET       | 13                     |    |