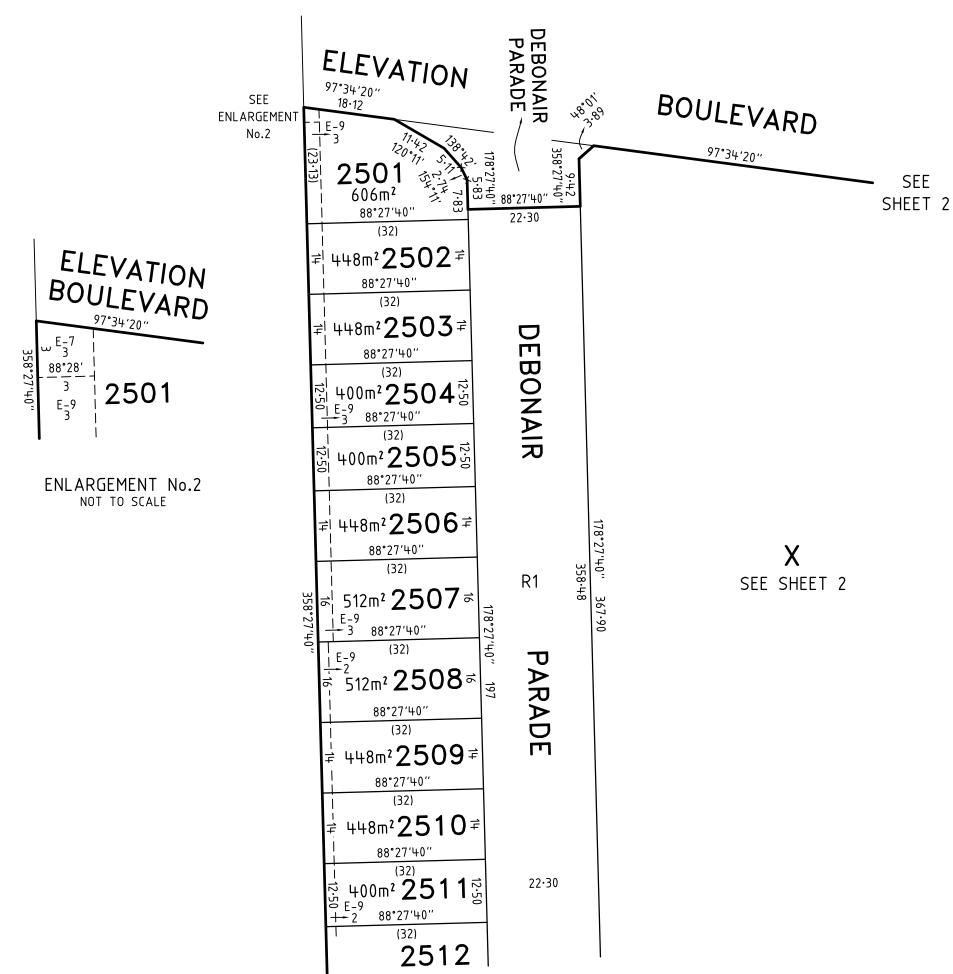

Zone: 55

NOTATIONS

This **is**/is not a staged subdivision

Planning Permit No. P18800

DEPTH LIMITATION DOES NOT APPLY

LOTS 1 TO 2500 AND B TO W (ALL INCLUSIVE) HAVE BEEN OMITTED FROM THIS PLAN.

EASEMENTS E-1 & E-2 HAVE BEEN OMITTED FROM THIS PLAN.

AREA OF LAND SUBDIVIDED (EXCLUDING LOTS A & X) - 4.269ha

TANGENT POINTS ARE SHOWN THUS:

ASTON - 25

57 LOTS AND BALANCE LOTS A & X

LICENSED SURVEYOR GREGORY STUART WILLIAMS

**Bosco Jonson Pty Ltd** 

A.B.N 15 169 138 827 P.O. Box 5075, South Melbourne, Vic 3205 16 Eastern Road South Melbourne Vic 3205 Australia

Table of land burdened and land benefited:

| BURDENED | BENEFITING LOTS |
|----------|-----------------|
| LOT No.  | ON THIS PLAN    |
| 2501     | 2502            |
| 2502     | 2501, 2503      |
| 2503     | 2502, 2504      |
| 2504     | 2503, 2505      |
| 2505     | 2504, 2506      |
| 2506     | 2505, 2507      |
| 2507     | 2506, 2508      |
| 2508     | 2507, 2509      |
| 2509     | 2508, 2510      |
| 2510     | 2509, 2511      |
| 2511     | 2510, 2512      |
| 2512     | 2511, 2513      |
| 2513     | 2512, 2514      |
| 2514     | 2513, 2515      |
| 2515     | 2514            |
| 2516     | 2517            |
| 2517     | 2516, 2518      |
| 2518     | 2517, 2519      |
| 2519     | 2518, 2520      |
| 2520     | 2519, 2521      |
| 2521     | 2520, 2522      |
| 2522     | 2521, 2523      |
| 2523     | 2522, 2524      |
| 2524     | 2523, 2525      |
| 2525     | 2524, 2526      |
| 2526     | 2525, 2527      |
| 2527     | 2526, 2528      |
| 2528     | 2527, 2529      |
| 2529     | 2528, 2530      |

| DUDDENED | DENEELTING                         |
|----------|------------------------------------|
| BURDENED | BENEFITING LOTS                    |
| LOT No.  | ON THIS PLAN                       |
| 2530     | 2529, 2531                         |
| 2531     | 2530                               |
| 2532     | 2533, 2556, 2557                   |
| 2533     | 2532, 2534, 2555, 2556             |
| 2534     | 2533, 2535, 2554, 2555             |
| 2535     | 2534, 2536, 2553, 2554             |
| 2536     | 2535, 2537, 2552, 2553             |
| 2537     | 2536, 2538, 2551, 2552             |
| 2538     | 2537, 2539, 2550, 2551             |
| 2539     | 2538, 2540, 2549, 2550             |
| 2540     | 2539, 2541, 2548, 2549             |
| 2541     | 2540, 2542, 2543, 2546, 2547, 2548 |
| 2542     | 2541, 2543                         |
| 2543     | 2541, 2542, 2544, 2546             |
| 2544     | 2543, 2545, 2546                   |
| 2545     | 2544, 2546                         |
| 2546     | 2541, 2543, 2544, 2545, 2547       |
| 2547     | 2541, 2546, 2548                   |
| 2548     | 2540, 2541, 2547, 2549             |
| 2549     | 2539, 2540, 2548, 2550             |
| 2550     | 2538, 2539, 2549, 2551             |
| 2551     | 2537, 2538, 2550, 2552             |
| 2552     | 2536, 2537, 2551, 2553             |
| 2553     | 2535, 2536, 2552, 2554             |
| 2554     | 2534, 2535, 2553, 2555             |
| 2555     | 2533, 2534, 2554, 2556             |
| 2556     | 2532, 2533, 2555, 2557             |
| 2557     | 2532, 2556                         |