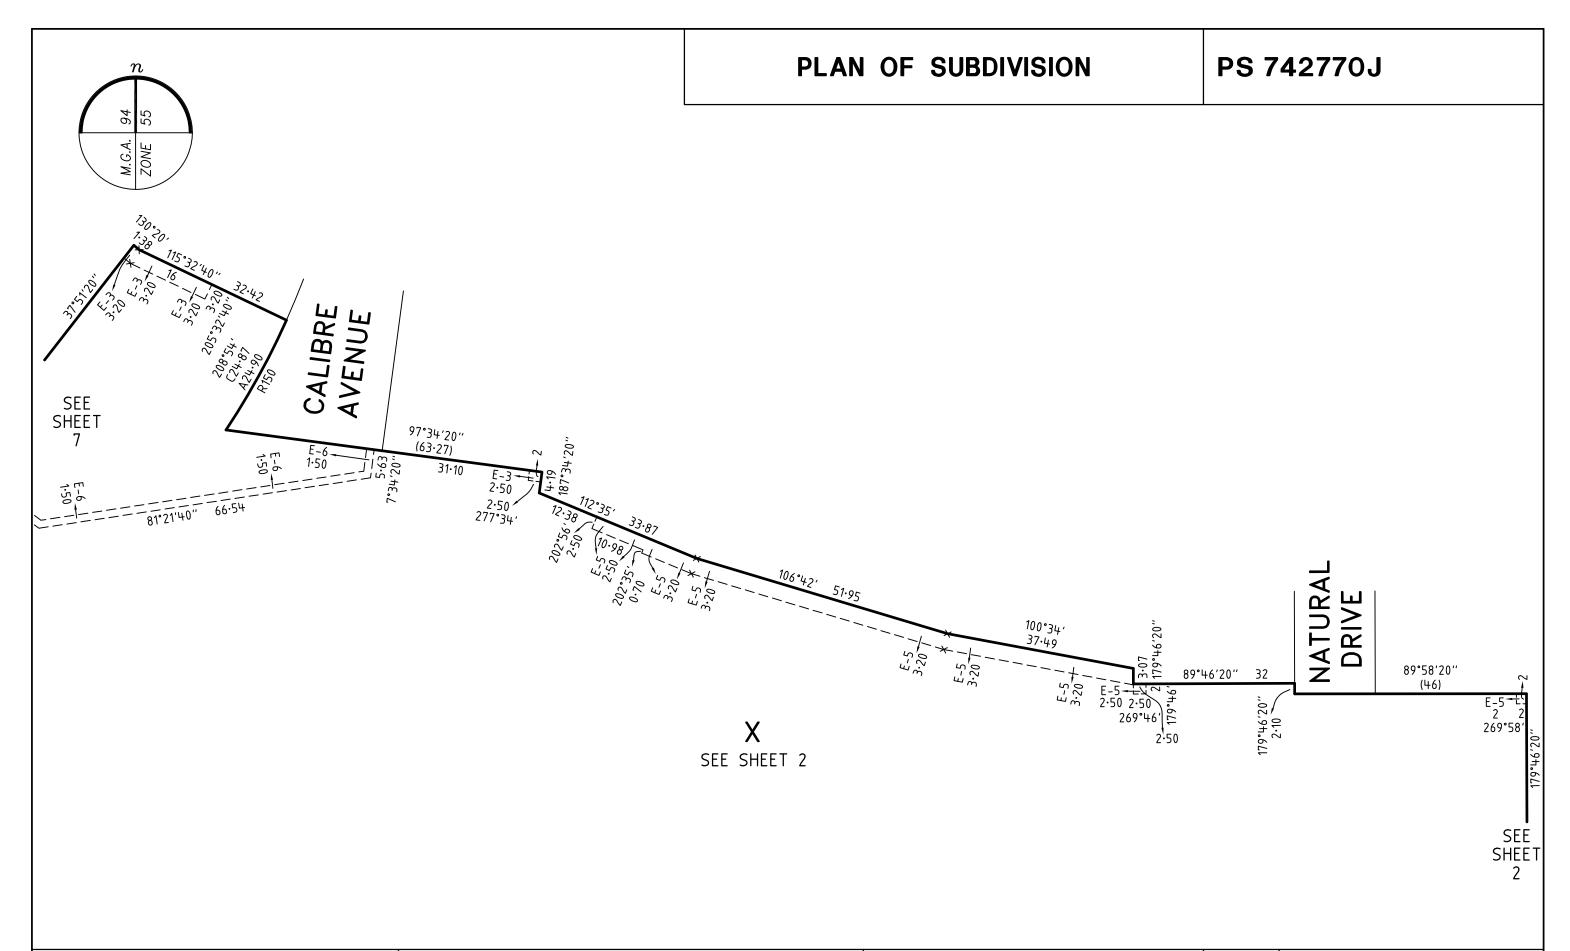

| ASTON - 25  LICENSED SURVEYOR GREGORY STUART WILLIAMS     | 40 0 80 160  LENGTHS ARE IN METRES                                                                                                | SCALE ORIGINAL SHEET SIZE A3 1:4000 SHEET 2                             |  |
|-----------------------------------------------------------|-----------------------------------------------------------------------------------------------------------------------------------|-------------------------------------------------------------------------|--|
| DATE 31/10/17 REFERENCE 2909325 VERSION K DRAWING 2909325 | Digitally signed by: Gregory Stuart Williams (Bosco Jonson Pty Ltd), Surveyor's Plan Version (K), 03/11/2017, SPEAR Ref: S076154A | Digitally signed by: Hume City Council, 18/01/2018, SPEAR Ref: S076154A |  |