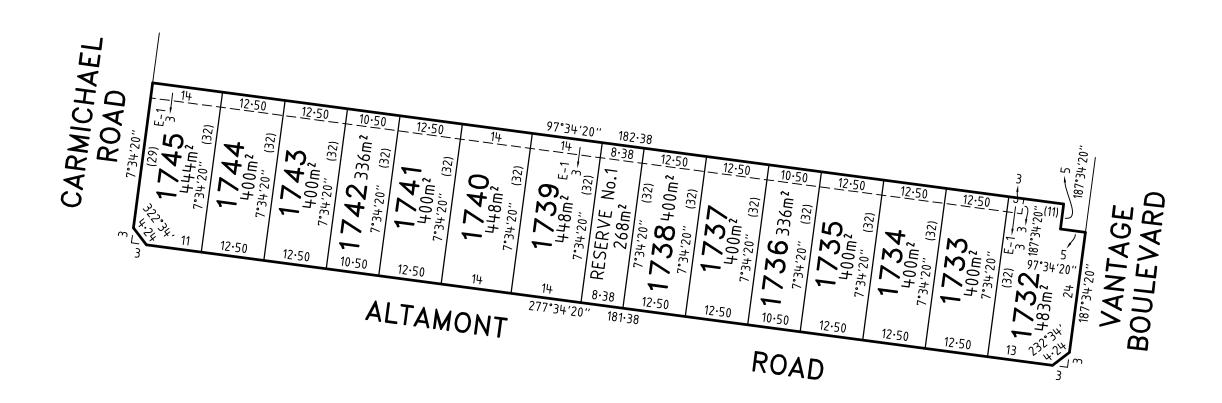

# PS 805169V

LOCATION OF LAND

PARISH: YUROKE

TOWNSHIP: –
SECTION: 18

CROWN ALLOTMENT: A (PART)

CROWN PORTION: -

TITLE REFERENCE: VOL 11879 FOL 495

LAST PLAN REFERENCE:

LOT U ON PS738896J

POSTAL ADDRESS: ALTAMONT ROAD (at time of subdivision) CRAIGIEBURN 3064

MGA 94
CO-ORDINATES:
(approx. centre of

land in plan)

313 900

ZONE: 55

ATES: N 5 836 500 Itre of

| VESTING      | OF | ROADS | AND/OR  | RESERVES      |  |
|--------------|----|-------|---------|---------------|--|
| IDENTIFIER   |    |       | COUNCIL | _/BODY/PERSON |  |
| RESERVE No.1 |    |       | HUME    | CITY COUNCIL  |  |

NOTATIONS

This ⇔/is not a staged subdivision Planning Permit No. P17112

DEPTH LIMITATION DOES NOT APPLY

LOTS 1 TO 1731 (BOTH INCLUSIVE) HAVE BEEN OMITTED FROM THIS PLAN

AREA OF LAND SUBDIVIDED - 5962m<sup>2</sup>

ORIGINAL SHEET SIZE A3

SHEET 1 OF 4 SHEETS