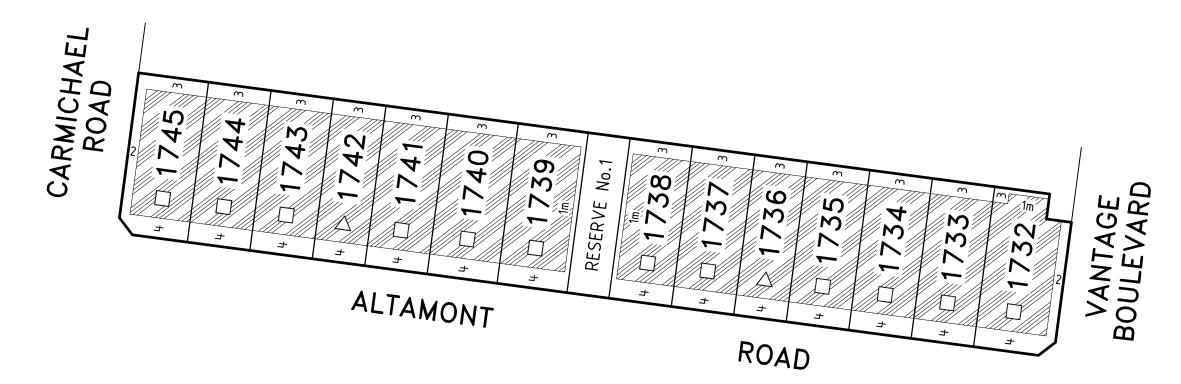

### LEGEND

Minimum Single Garage required

Double Garage required

Single or Double Storey dwelling permitted

Double Storey dwelling required

#### NOTE

THE BUILDING ENVELOPE OF LOT 1732 IS PARTIALLY DEFINED BY EASEMENT BOUNDARIES WHICH ARE SHOWN ON SHEET 2

**Bosco Jonson Pty Ltd**A.B.N 15 169 138 827
P.O. Box 5075, South Melbourne, Vic 3205 16 Eastern Road South Melbourne Vic 3205 Australia Tel 03) 9699 1400 Fax 03) 9699 5992

| ASTON - 17A  LICENSED SURVEYOR GREGORY | ' STUART WILLIAMS                    | 7.5 0 15 30 LENGTHS ARE IN METRES                                                                            | SCALE<br>1:750 | ORIGINAL SHEET SIZE A3 SHEET 4 |
|----------------------------------------|--------------------------------------|--------------------------------------------------------------------------------------------------------------|----------------|--------------------------------|
| DATE 22/02/17 VERSION B                | REFERENCE 29093003 DRAWING 2909300BB | Digitally signed by: Gregory Stuart Williams (Bosco Jonson Pty Ltd), Surveyor's Plan Version (B), 22/05/2017 |                |                                |