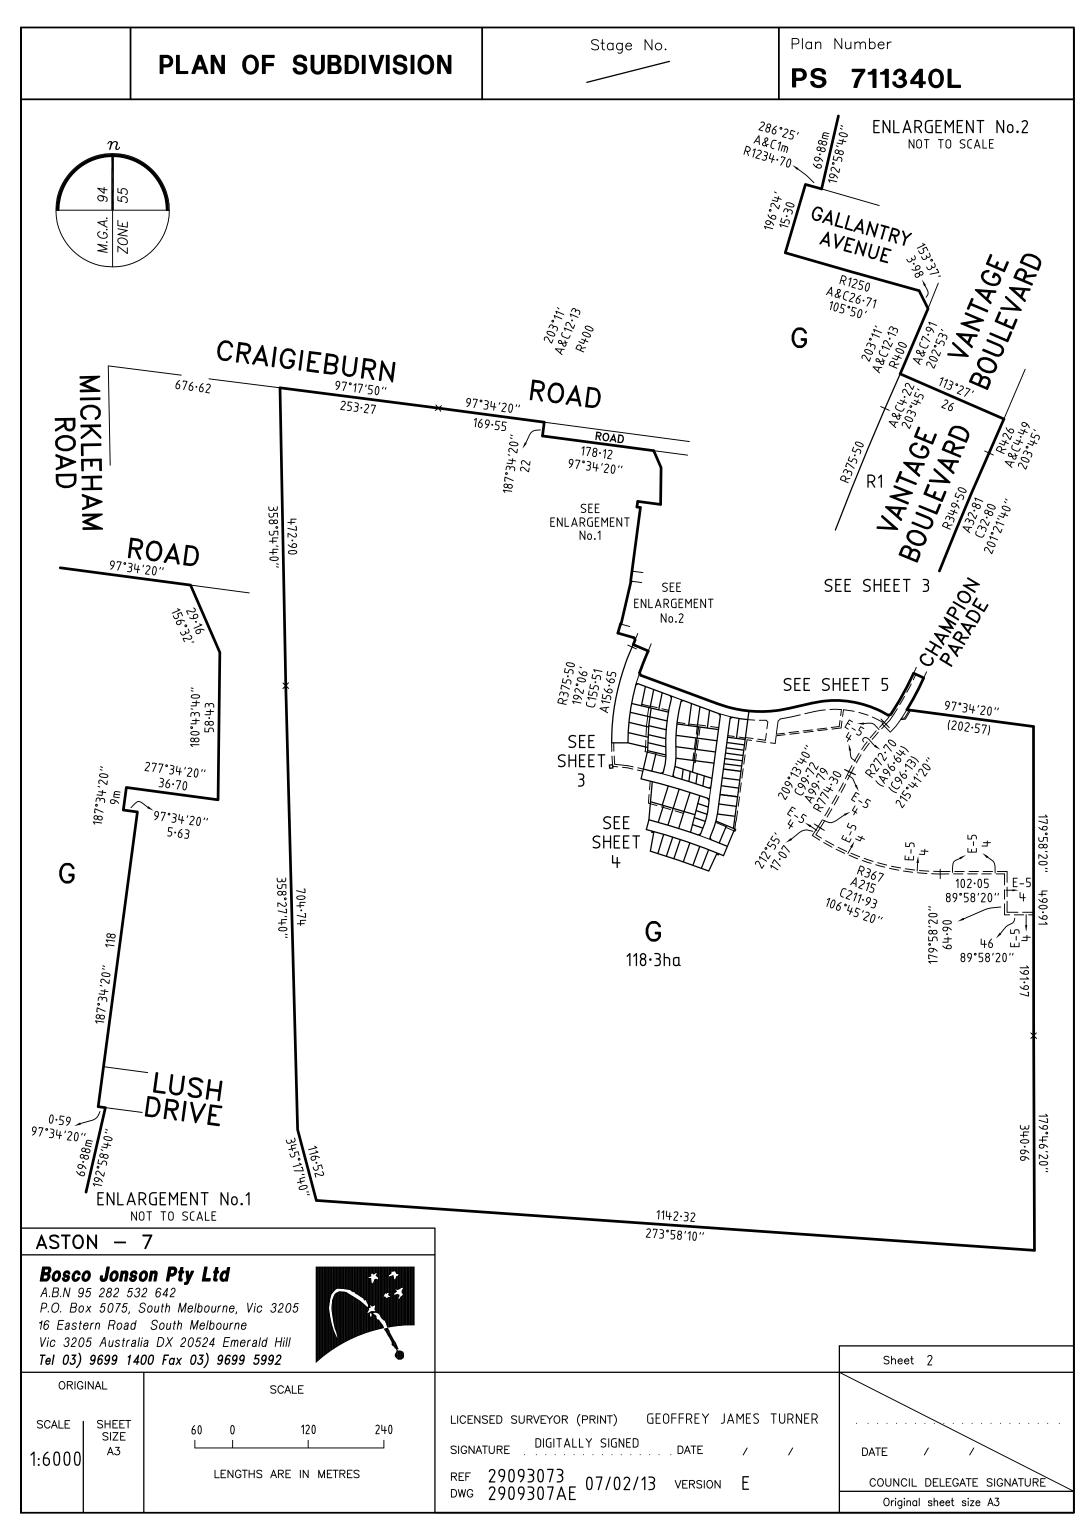

IRVEYOR (PRINT) GEOFFREY JAMES TURNER |                               |
|                                                                             | 95 282 532 642<br>Box 5075, South Melbourne, Vic 3205 |          | SIGNATURE .          | DIGITALLY SIGNED DATE / /             | DATE / /                      |
| 16 Eastern Road South Melbourne<br>Vic 3205 Australia DX 20524 Emerald Hill |                                                       |          | REF 2909<br>DWG 2909 |                                       | COUNCIL DELEGATE SIGNATURE    |
|                                                                             | 3) 9699 1400 Fax 03) 9699 5992                        |          |                      | JUTAL                                 | Original sheet size A3        |









Plan Number

PS 711340L

# CREATION OF RESTRICTION

The following restriction is to be created upon registration of Plan of Subdivision No. PS711340L by way of a restrictive covenant and as a restriction as defined in the Subdivision Act 1988.

Table of land burdened and land benefited:

| BURDENED LOT No. | BENEFITING LOTS ON THIS PLAN   |
|------------------|--------------------------------|
| 701              | 702, 703                       |
| 702              | 701, 703                       |
| 703              | 701, 702, 704                  |
| 704              | 703, 705                       |
| 705              | 704, 706                       |
| 706              | 705, 707                       |
| 707              | 706, 708                       |
| 708