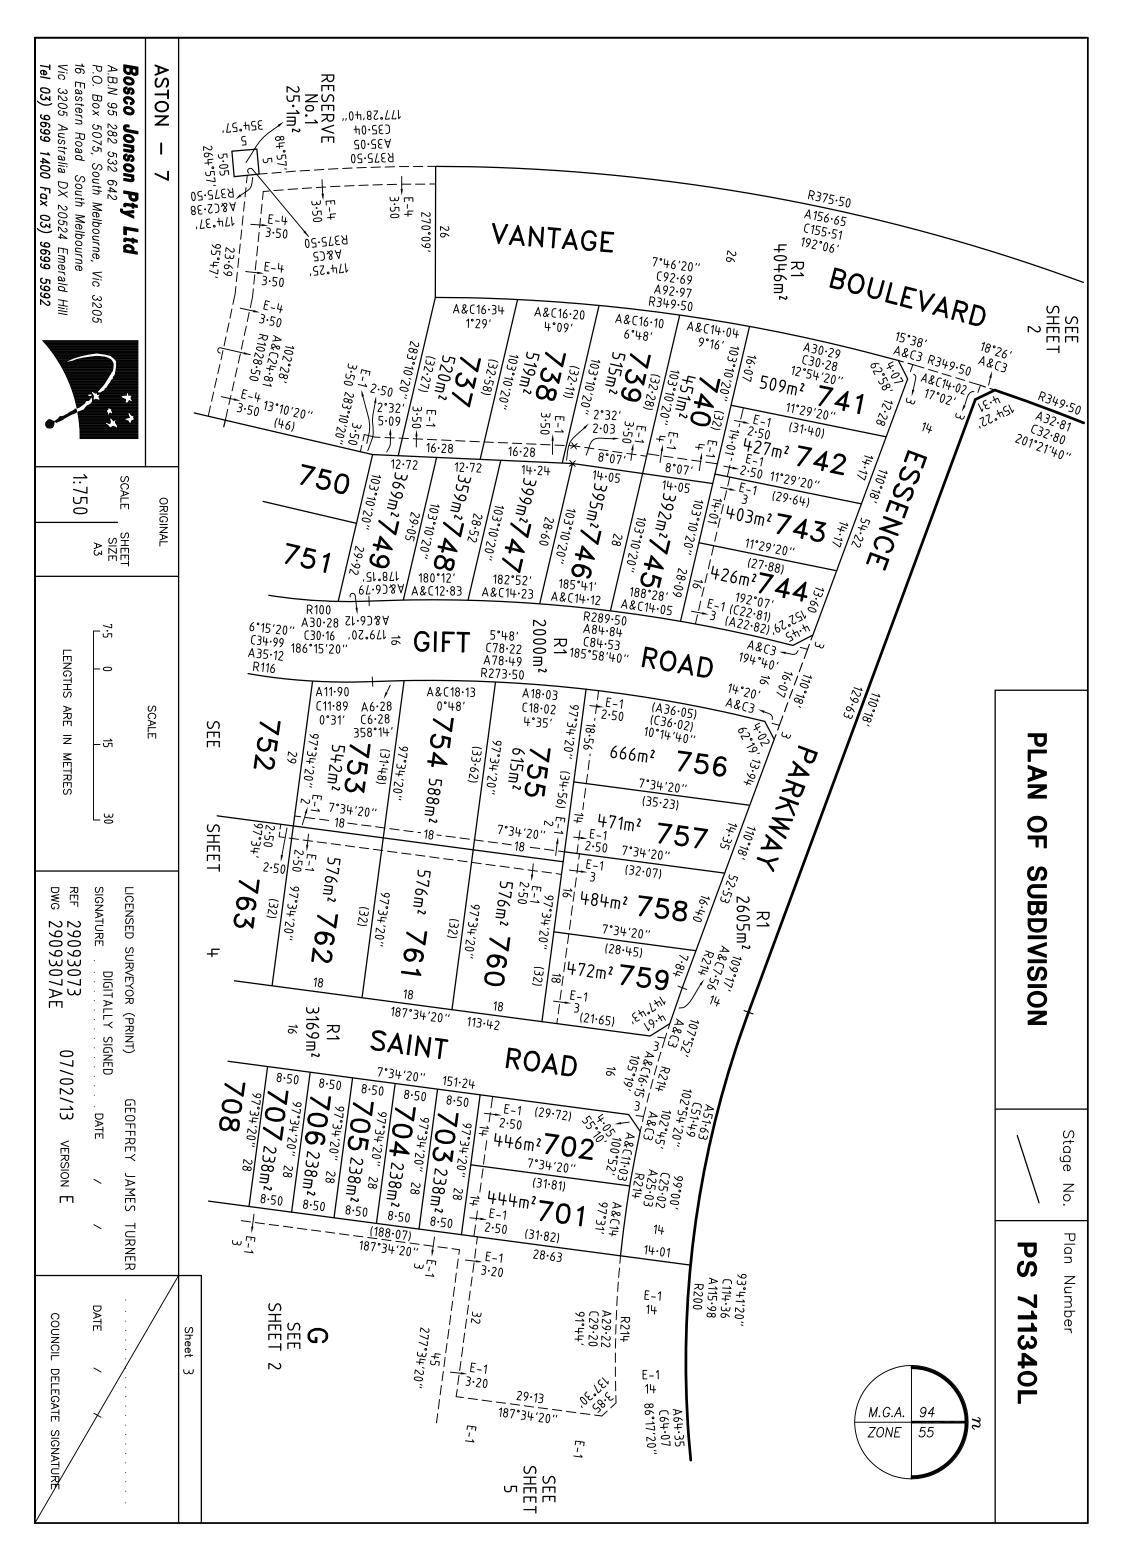

RVEYOR (PRINT) GEOFFREY JAMES TURNER |                               |
|                                                                             | 95 282 532 642<br>Box 5075, South Melbourne, Vic 3205 |          | SIGNATURE .          | DIGITALLY SIGNED DATE / /             | DATE / /                      |
| 16 Eastern Road South Melbourne<br>Vic 3205 Australia DX 20524 Emerald Hill |                                                       |          | REF 2909<br>DWG 2909 |                                       | COUNCIL DELEGATE SIGNATURE    |
|                                                                             | 3) 9699 1400 Fax 03) 9699 5992                        |          |                      | JUTAL                                 | Original sheet size A3        |









Plan Number

PS 711340L

# CREATION OF RESTRICTION

The following restriction is to be created upon registration of Plan of Subdivision No. PS711340L by way of a restrictive covenant and as a restriction as defined in the Subdivision Act 1988.

Table of land burdened and land benefited:

| BURDENED LOT No. | BENEFITING LOTS ON THIS PLAN   |
|------------------|--------------------------------|
| 701              | 702, 703                       |
| 702              | 701, 703                       |
| 703              | 701, 702, 704                  |
| 704              | 703, 705                       |
| 705              | 704, 706                       |
| 706              | 705, 707                       |
| 707              | 706, 708                       |
| 708