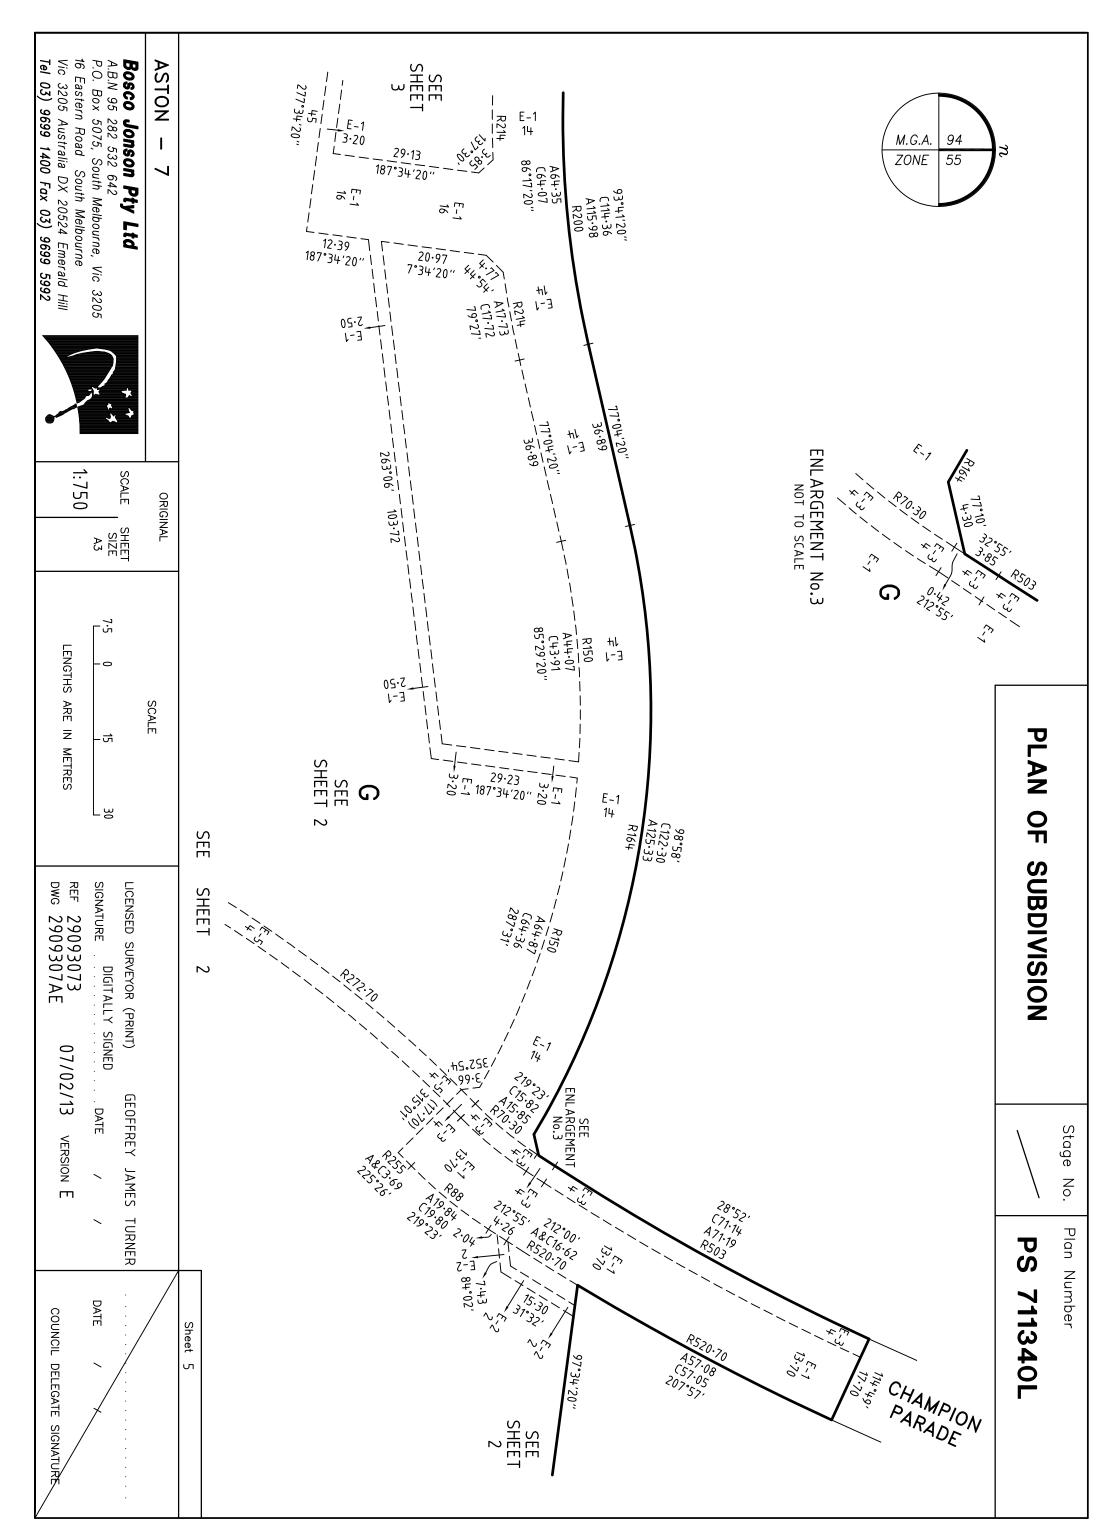

OR (PRINT) GEOFFREY JAMES TURNER |                               |
|                                                                             | 95 282 532 642<br>Box 5075, South Melbourne, Vic 3205 |          | SIGNATURE .          | DIGITALLY SIGNED DATE / /             | DATE / /                      |
| 16 Eastern Road South Melbourne<br>Vic 3205 Australia DX 20524 Emerald Hill |                                                       |          | REF 2909<br>DWG 2909 |                                       | COUNCIL DELEGATE SIGNATURE    |
|                                                                             | 3) 9699 1400 Fax 03) 9699 5992                        |          |                      | JUTAL                                 | Original sheet size A3        |









Plan Number

PS 711340L

# CREATION OF RESTRICTION

The following restriction is to be created upon registration of Plan of Subdivision No. PS711340L by way of a restrictive covenant and as a restriction as defined in the Subdivision Act 1988.

Table of land burdened and land benefited:

| BURDENED LOT No. | BENEFITING LOTS ON THIS PLAN   |
|------------------|--------------------------------|
| 701              | 702, 703                       |
| 702              | 701, 703                       |
| 703              | 701, 702, 704                  |
| 704              | 703, 705                       |
| 705              | 704, 706                       |
| 706              | 705, 707                       |
| 707              | 706, 708                       |
| 708              | 70