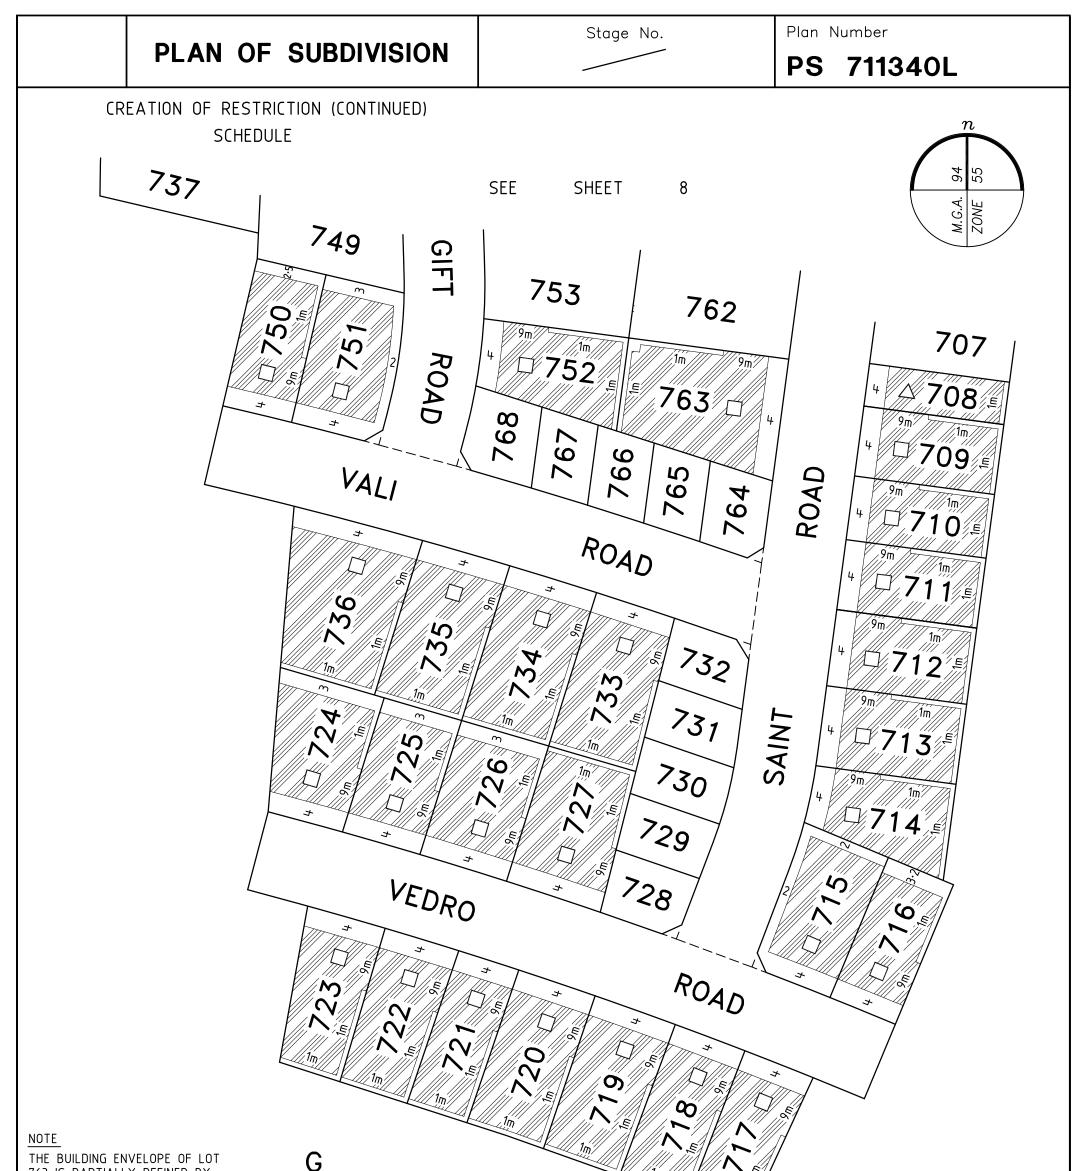

### Building Envelopes

build or allow to be built on the Lot any building other than in accordance with the building envelope plans shown in the Schedule on sheets 8 and (c) 9.

# Single and Double Storey Construction

build or allow to be built on the Lot any building with a rise of any number of levels other than in accordance with the storey plans shown in the (d) Schedule on sheets 8 and 9.

# CREATION OF RESTRICTION (CONTINUED)

Garage

(e) build or allow to be built on the Lot any garage other than in accordance with the garage plans shown in the Schedule on sheets 8 and 9.

| BURDENED LOT No. |                                     |
|------------------|-------------------------------------|
| 735              | 724, 725, 734, 736                  |
| 736              | 724, 735                            |
| 737              | 738, 748, 749                       |
| 738              | 737, 739, 747, 748                  |
| 739              | 738, 740, 746, 747                  |
| 740              | 739, 741, 742, 743, 745             |
| 741              | 740, 742                            |
| 742              | 740, 741, 743                       |
| 743              | 740, 742, 744, 745                  |
| 744              | 743, 745                            |
| 745              | 740, 743, 744, 746                  |
| 746              | 739, 745, 747<br>738, 739, 746, 748 |
| 747              | 738, 739, 746, 748                  |
| 748              | 737, 738, 747, 749                  |
| 749              | 737, 748, 750, 751                  |
| 750              | 749, 751                            |
| 751              | 749, 750                            |
| 752              | 753, 763, 766, 767, 768             |
| 753              | 752, 754, 762                       |
| 754              | 753, 755, 761                       |
| 755              | 754, 756, 757, 758, 760             |
| 756              | 755, 757                            |
| 757              | 755, 756, 758                       |
| 758              | 755, 757, 759, 760                  |
| 759              | 758, 760                            |
| 760              | 755, 758, 759, 761                  |
| 761              | 754, 760, 762                       |
| 762              | 753, 761, 763                       |
| 763              | 752, 762, 764, 765, 766             |
| 764              | 763, 765                            |
| 765              | 763, 764, 766                       |
| 766              | 752, 763, 765, 767                  |
| 767              | 752, 766, 768                       |
| 768              | 752, 767                            |

| 763 IS PARTIALL<br>EASEMENT BOUND<br>SHOWN ON SHEET | ARIES WHICH ARE |                                                                                                                                                                                     |                                                                |
|-----------------------------------------------------|-----------------|-------------------------------------------------------------------------------------------------------------------------------------------------------------------------------------|----------------------------------------------------------------|
| ASTON -                                             | 7               | LEGEND                                                                                                                                                                              |                                                                |
| 16 Eastern Road<br>Vic 3205 Austra                  |                 | <ul> <li>Minimum Single Garage required</li> <li>Double Garage required</li> <li>Single or Double Storey<br/>dwelling permitted</li> <li>Double Storey dwelling required</li> </ul> | Sheet 9                                                        |
| ORIGINAL                                            | SCALE           |                                                                                                                                                                                     |                                                                |
| scale sheet<br>size<br>1:750                        | 7.5 0 15 30     | LICENSED SURVEYOR (PRINT) GEOFFREY JAMES TURNER<br>SIGNATURE DIGITALLY SIGNED DATE / /<br>REF 29093073 07/02/13 VERSION E<br>DWG 2909307AE                                          | DATE /<br>COUNCIL DELEGATE SIGNATURE<br>Original sheet size A3 |