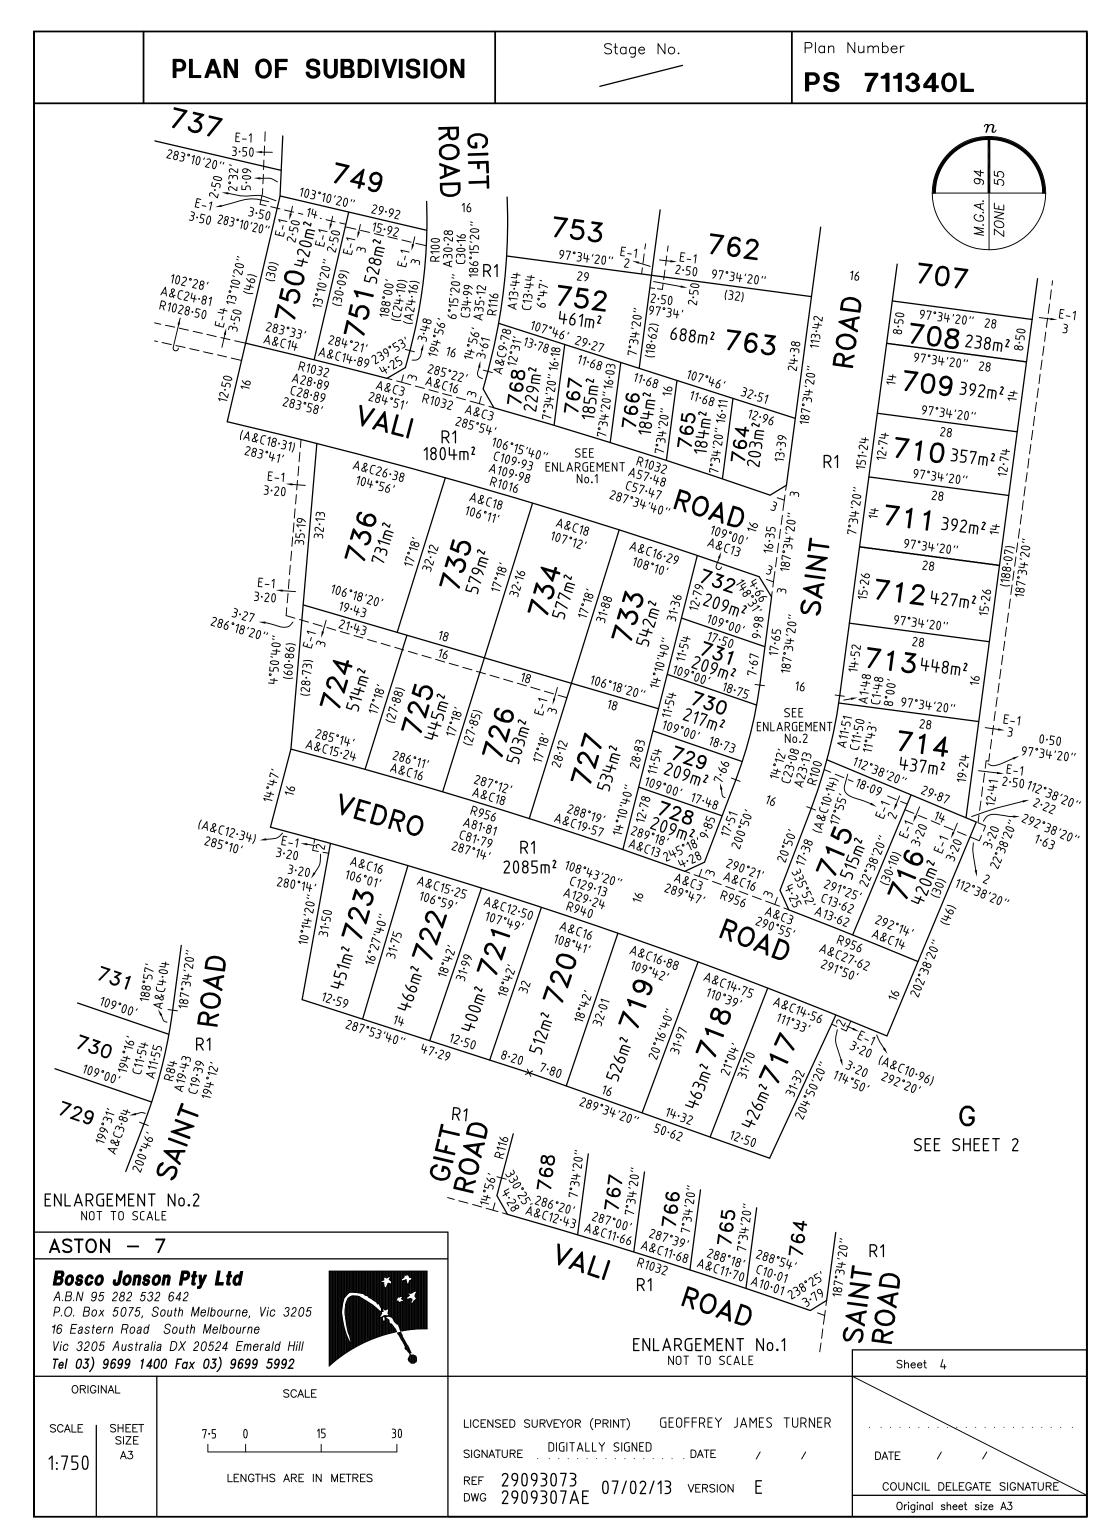

EYOR (PRINT) GEOFFREY JAMES TURNER |                               |
|                                                                             | 95 282 532 642<br>Box 5075, South Melbourne, Vic 3205 |          | SIGNATURE .          | DIGITALLY SIGNED DATE / /             | DATE / /                      |
| 16 Eastern Road South Melbourne<br>Vic 3205 Australia DX 20524 Emerald Hill |                                                       |          | REF 2909<br>DWG 2909 |                                       | COUNCIL DELEGATE SIGNATURE    |
|                                                                             | 3) 9699 1400 Fax 03) 9699 5992                        |          |                      | JUTAL                                 | Original sheet size A3        |









Plan Number

PS 711340L

# CREATION OF RESTRICTION

The following restriction is to be created upon registration of Plan of Subdivision No. PS711340L by way of a restrictive covenant and as a restriction as defined in the Subdivision Act 1988.

Table of land burdened and land benefited:

| BURDENED LOT No. | BENEFITING LOTS ON THIS PLAN   |
|------------------|--------------------------------|
| 701              | 702, 703                       |
| 702              | 701, 703                       |
| 703              | 701, 702, 704                  |
| 704              | 703, 705                       |
| 705              | 704, 706                       |
| 706              | 705, 707                       |
| 707              | 706, 708                       |
| 708              |