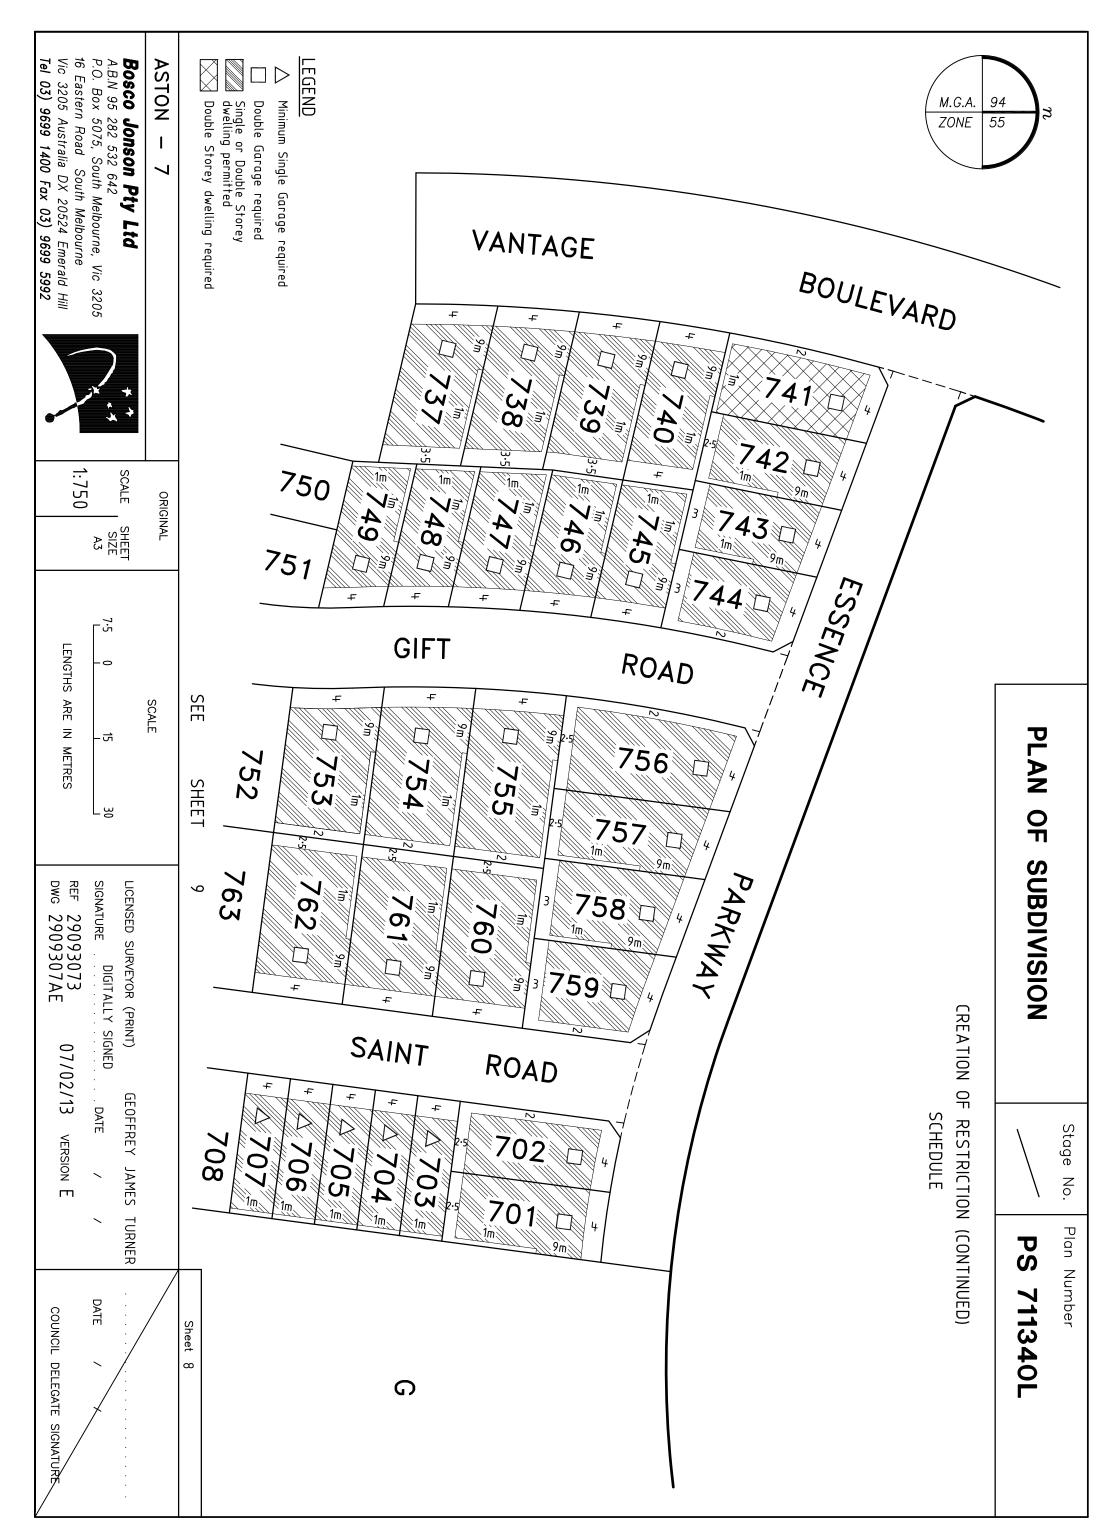

### Building Envelopes

build or allow to be built on the Lot any building other than in accordance with the building envelope plans shown in the Schedule on sheets 8 and (c) 9.

# Single and Double Storey Construction

build or allow to be built on the Lot any building with a rise of any number of levels other than in accordance with the storey plans shown in the (d) Schedule on sheets 8 and 9.

# CREATION OF RESTRICTION (CONTINUED)

Garage

(e) build or allow to be built on the Lot any garage other than in accordance with the garage plans shown in the Schedule on sheets 8 and 9.

Table of land burdened and land benefited:

| BURDENED LOT No. | BENEFITING LOTS ON THIS PLAN   |
|------------------|--------------------------------|
| 701              | 702, 703                       |
| 702              | 701, 703                       |
| 703              | 701, 702, 704                  |
| 704              | 703, 705                       |
| 705              | 704, 706                       |
| 706              | 705, 707                       |
| 707              | 706, 708                       |
| 708              | 707, 709                       |
| 709              | 708, 710                       |
| 710              | 709, 711                       |
| 711              | 710, 712                       |
| 712              | 711, 713                       |
| 713              | 712, 714                       |
| 714              | 713, 715, 716                  |
| 715              | 714, 716                       |
| 716              | 714, 715                       |
| 717              | 718                            |
| 718              | 717, 719                       |
| 719              | 718, 720                       |
| 720              | 719, 721                       |
| 721              | 720, 722                       |
| 722              | 721, 723                       |
| 723              | 722                            |
| 724              | 725, 735, 736                  |
| 725              | 725, 735, 736<br>724, 726, 735 |
| 726              | 725, 727, 734                  |
| 727              | 726, 728, 729, 730, 733        |
| 728              | 727, 729                       |
| 729              | 727, 728, 730                  |
| 730              | 727, 729, 731, 733             |
| 731              | 730, 732, 733                  |
| 732              | 731, 733                       |
| 733              | 727, 730, 731, 732, 734        |
| 734              | 726, 733, 735                  |

| BURDENED LOT No. |                                     |
|------------------|-------------------------------------|
| 735              | 724, 725, 734, 736                  |
| 736              | 724, 735                            |
| 737              | 738, 748, 749                       |
| 738              | 737, 739, 747, 748                  |
| 739              | 738, 740, 746, 747                  |
| 740              | 739, 741, 742, 743, 745             |
| 741              | 740, 742                            |
| 742              | 740, 741, 743                       |
| 743              | 740, 742, 744, 745                  |
| 744              | 743, 745                            |
| 745              | 740, 743, 744, 746                  |
| 746              | 739, 745, 747<br>738, 739, 746, 748 |
| 747              | 738, 739, 746, 748                  |
| 748              | 737, 738, 747, 749                  |
| 749              | 737, 748, 750, 751                  |
| 750              | 749, 751                            |
| 751              | 749, 750                            |
| 752              | 753, 763, 766, 767, 768             |
| 753              | 752, 754, 762                       |
| 754              | 753, 755, 761                       |
| 755              | 754, 756, 757, 758, 760             |
| 756              | 755, 757                            |
| 757              | 755, 756, 758                       |
| 758              | 755, 757, 759, 760                  |
| 759              | 758, 760                            |
| 760              | 755, 758, 759, 761                  |
| 761              | 754, 760, 762                       |
| 762              | 753, 761, 763                       |
| 763              | 752, 762, 764, 765, 766             |
| 764              | 763, 765                            |
| 765              | 763, 764, 766                       |
| 766              | 752, 763, 765, 767                  |
| 767              | 752, 766, 768                       |
| 768              | 752, 767                            |