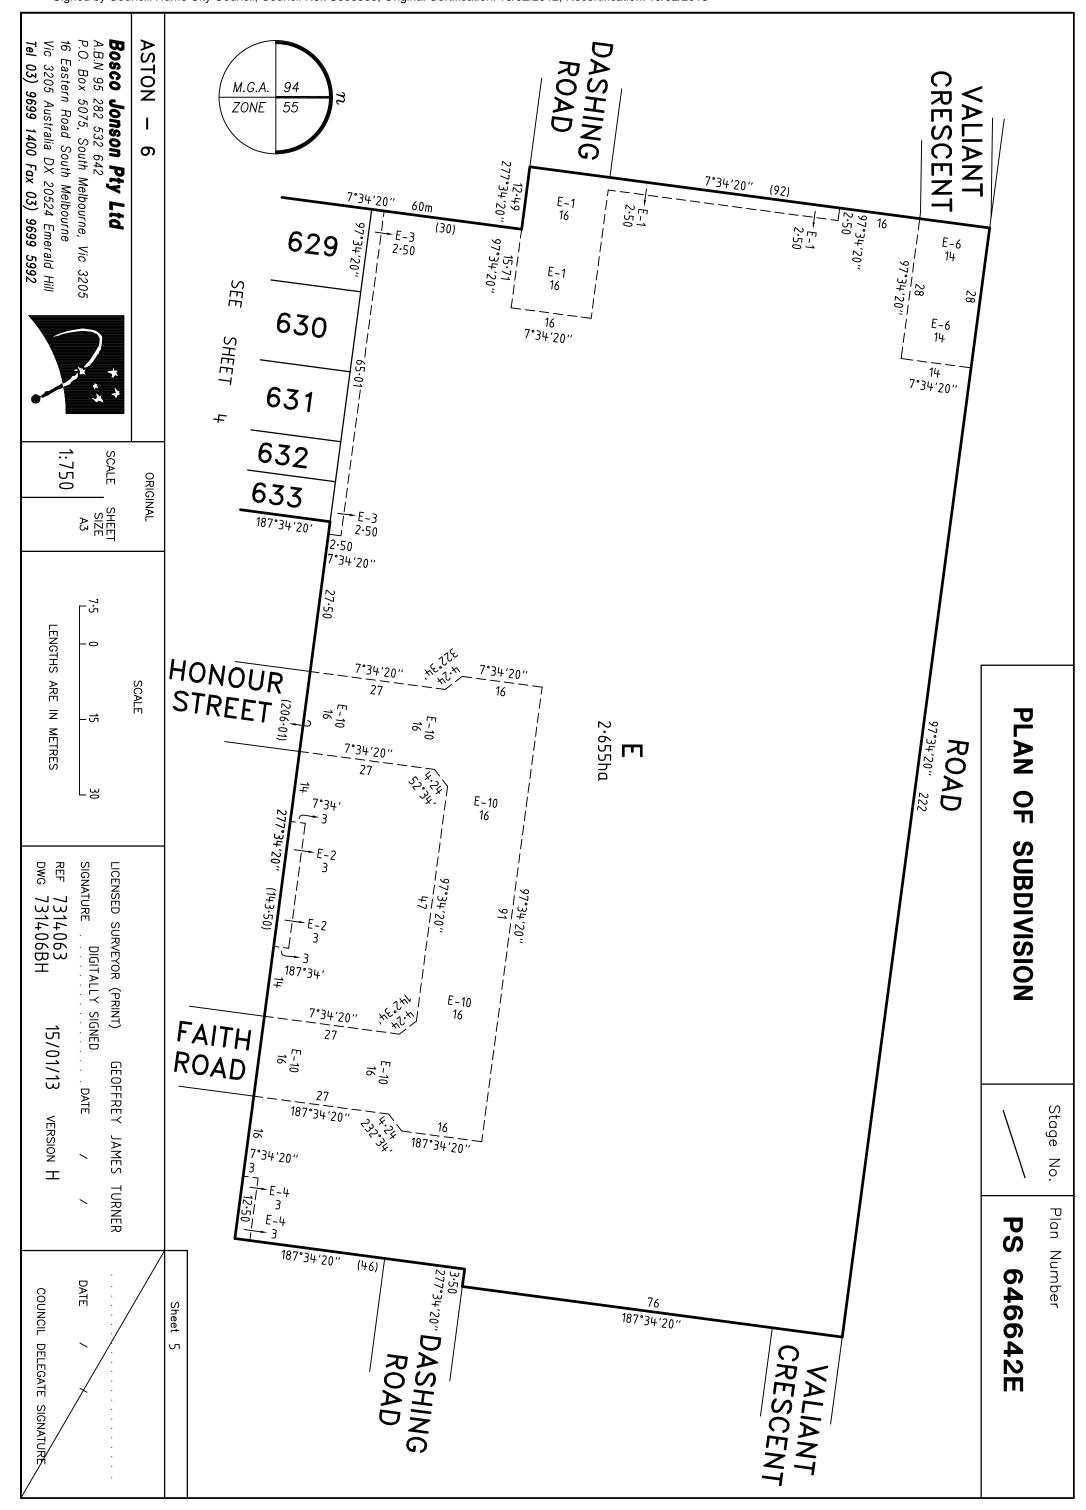

|                                                                             | Original sheet size A3                                                                                             |  |









## PLAN OF SUBDIVISION

Stage No.

Plan Number

PS 646642E

#### CREATION OF RESTRICTION

The following restriction is to be created upon registration of Plan of Subdivision No. PS646642E by way of a restrictive covenant and as a restriction as defined in the Subdivision Act 1988.

Table of land burdened and land benefited:

| BURDENED LOT No. | BENEFITING LOTS ON THIS PLAN |
|------------------|------------------------------|
| 601              |                              |
| 602              | 603                          |
| 603              | 602, 604                     |
| 604              | 603, 605                     |
| 605              | 604                          |
| 606              | 607                          |
| 607              | 606, 608                     |
| 6