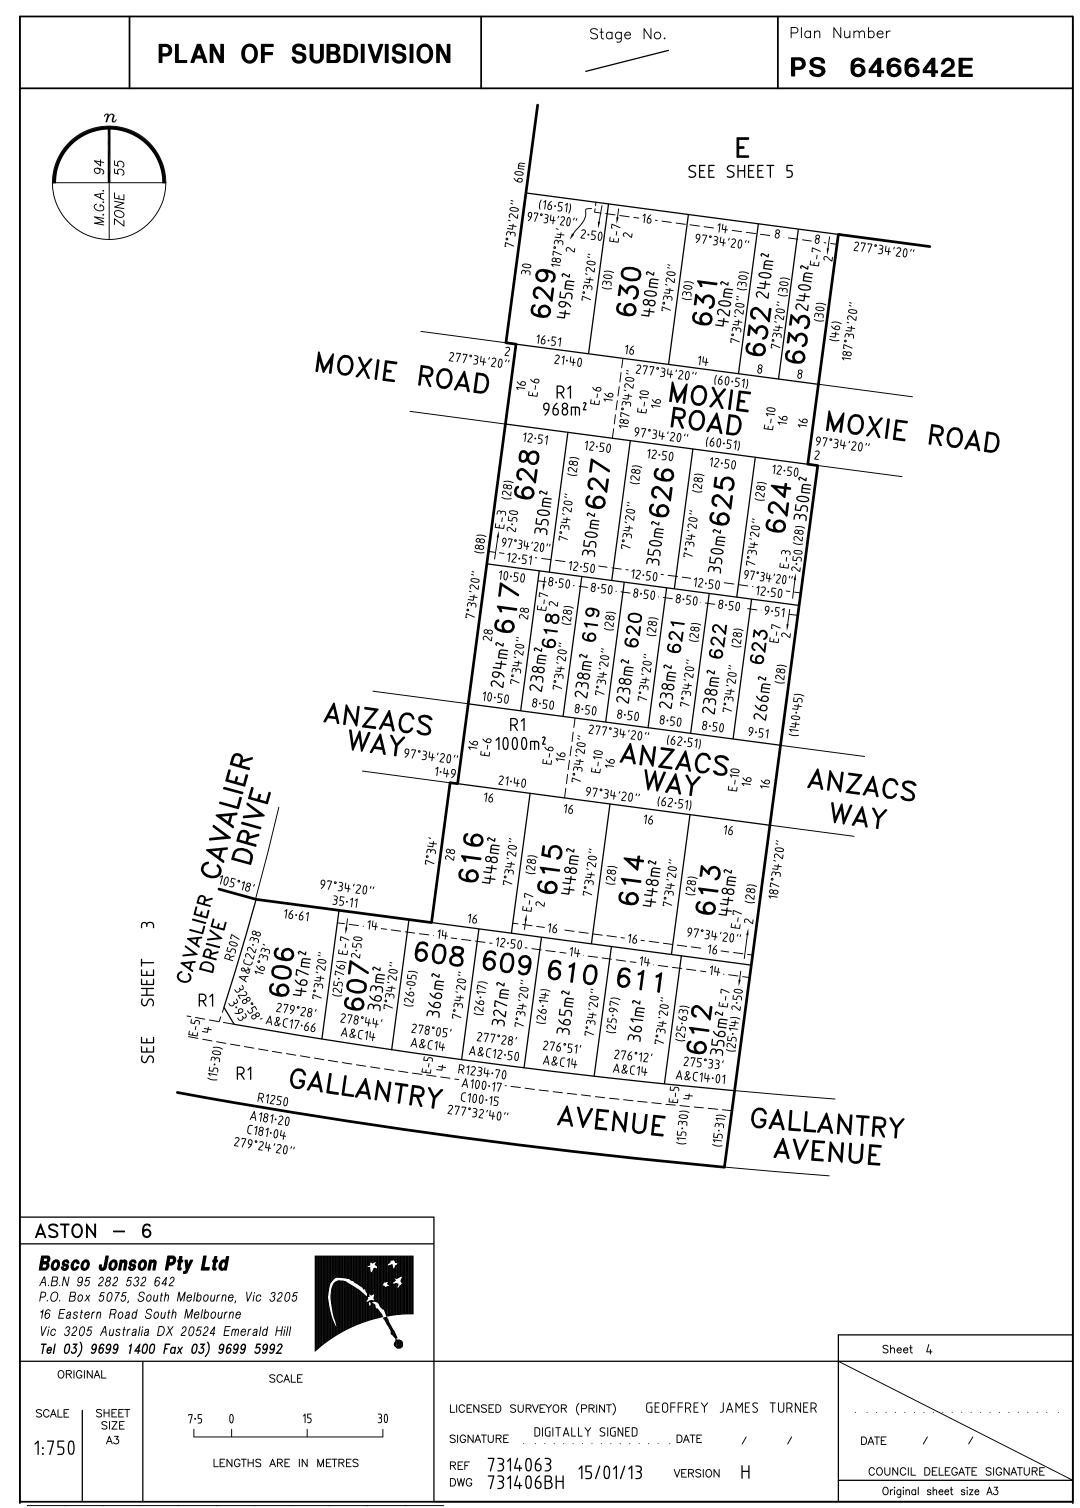

## PLAN OF SUBDIVISION

Stage No.

Plan Number

PS 646642E

| BURDENED LOT No. | BENEFITING LOTS ON THIS PLAN |
|------------------|------------------------------|
| 616              | 608, 609, 615                |
| 617              | 618, 628                     |
| 618              | 617, 619, 627, 628           |
| 619              | 618, 620, 626, 627           |
| 620              | 619, 621, 626                |
| 621              | 620, 622, 625, 626           |
| 622              | 621, 623, 624, 625           |
| 623              | 622, 624                     |
| 624              | 622, 623, 625                |
| 625              | 621, 622, 624, 626           |
| 626              | 619, 620, 621, 625, 627      |
| 627              | 618, 619, 626, 628           |
| 628              | 617, 618, 627                |
| 629              | 630                          |
| 630              | 629, 631                     |
| 631              | 630, 632                     |
| 632              | 631, 633                     |
| 633              | 632                          |