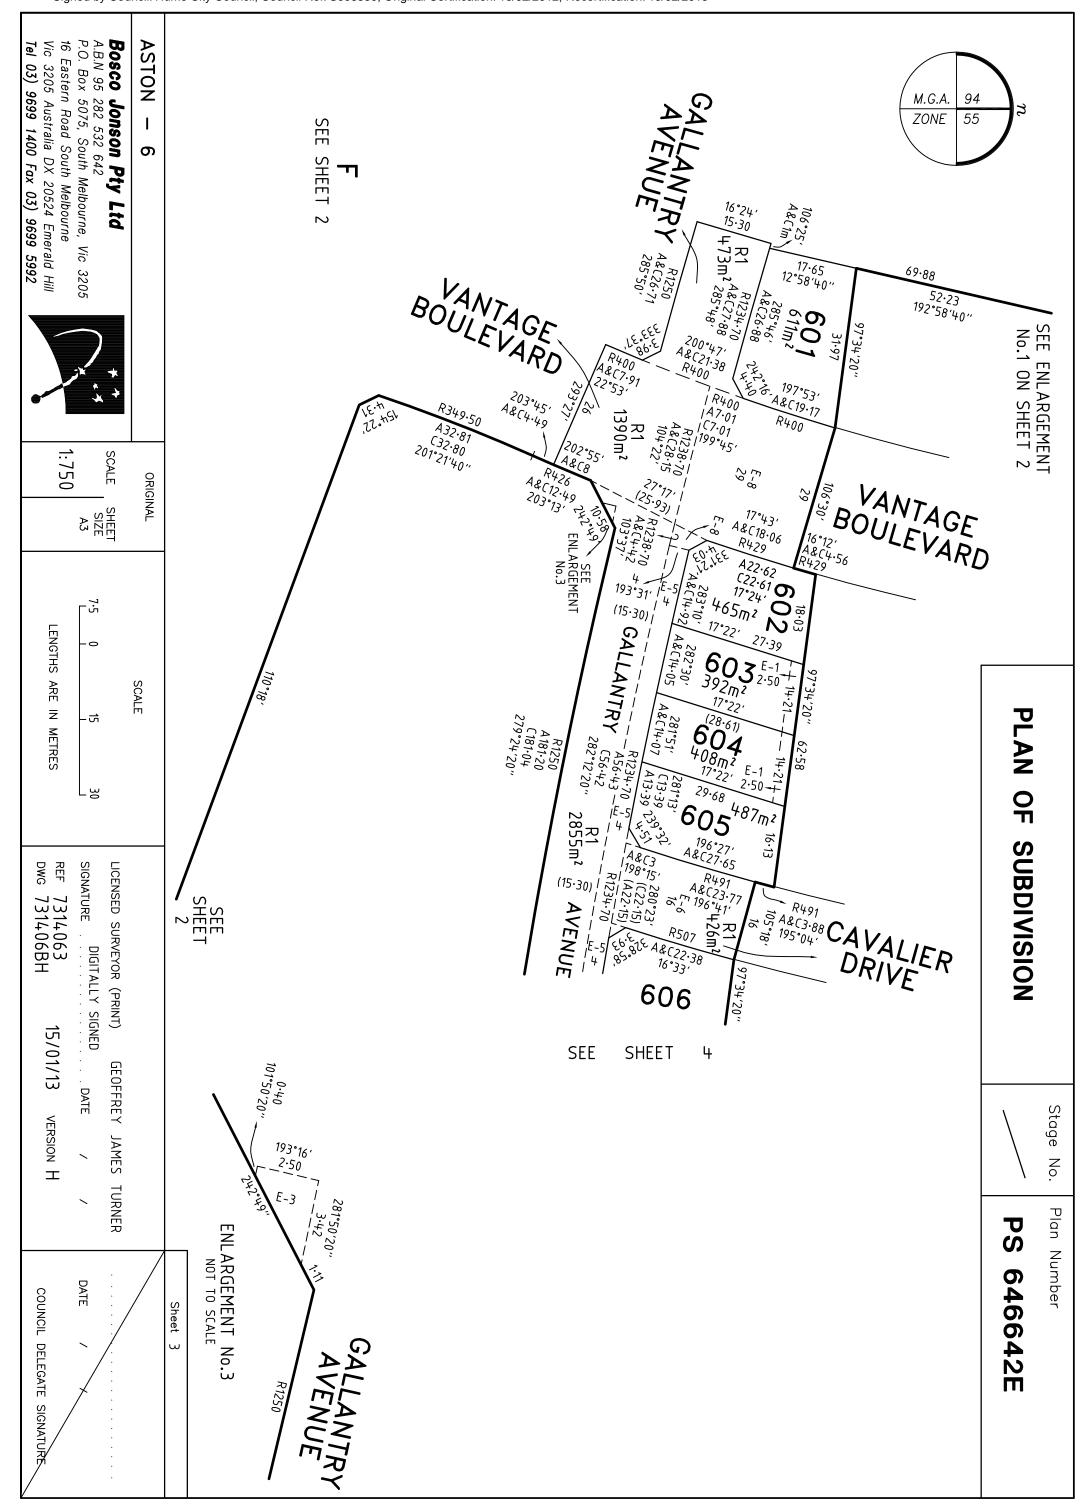

|                                                                             | Original sheet size A3                                                                                             |  |









## PLAN OF SUBDIVISION

Stage No.

Plan Number

PS 646642E

#### CREATION OF RESTRICTION

The following restriction is to be created upon registration of Plan of Subdivision No. PS646642E by way of a restrictive covenant and as a restriction as defined in the Subdivision Act 1988.

Table of land burdened and land benefited:

| BURDENED LOT No. | BENEFITING LOTS ON THIS PLAN |
|------------------|------------------------------|
| 601              |                              |
| 602              | 603                          |
| 603              | 602, 604                     |
| 604              | 603, 605                     |
| 605              | 604                          |
| 606              | 607                          |
| 607              | 606, 608                     |