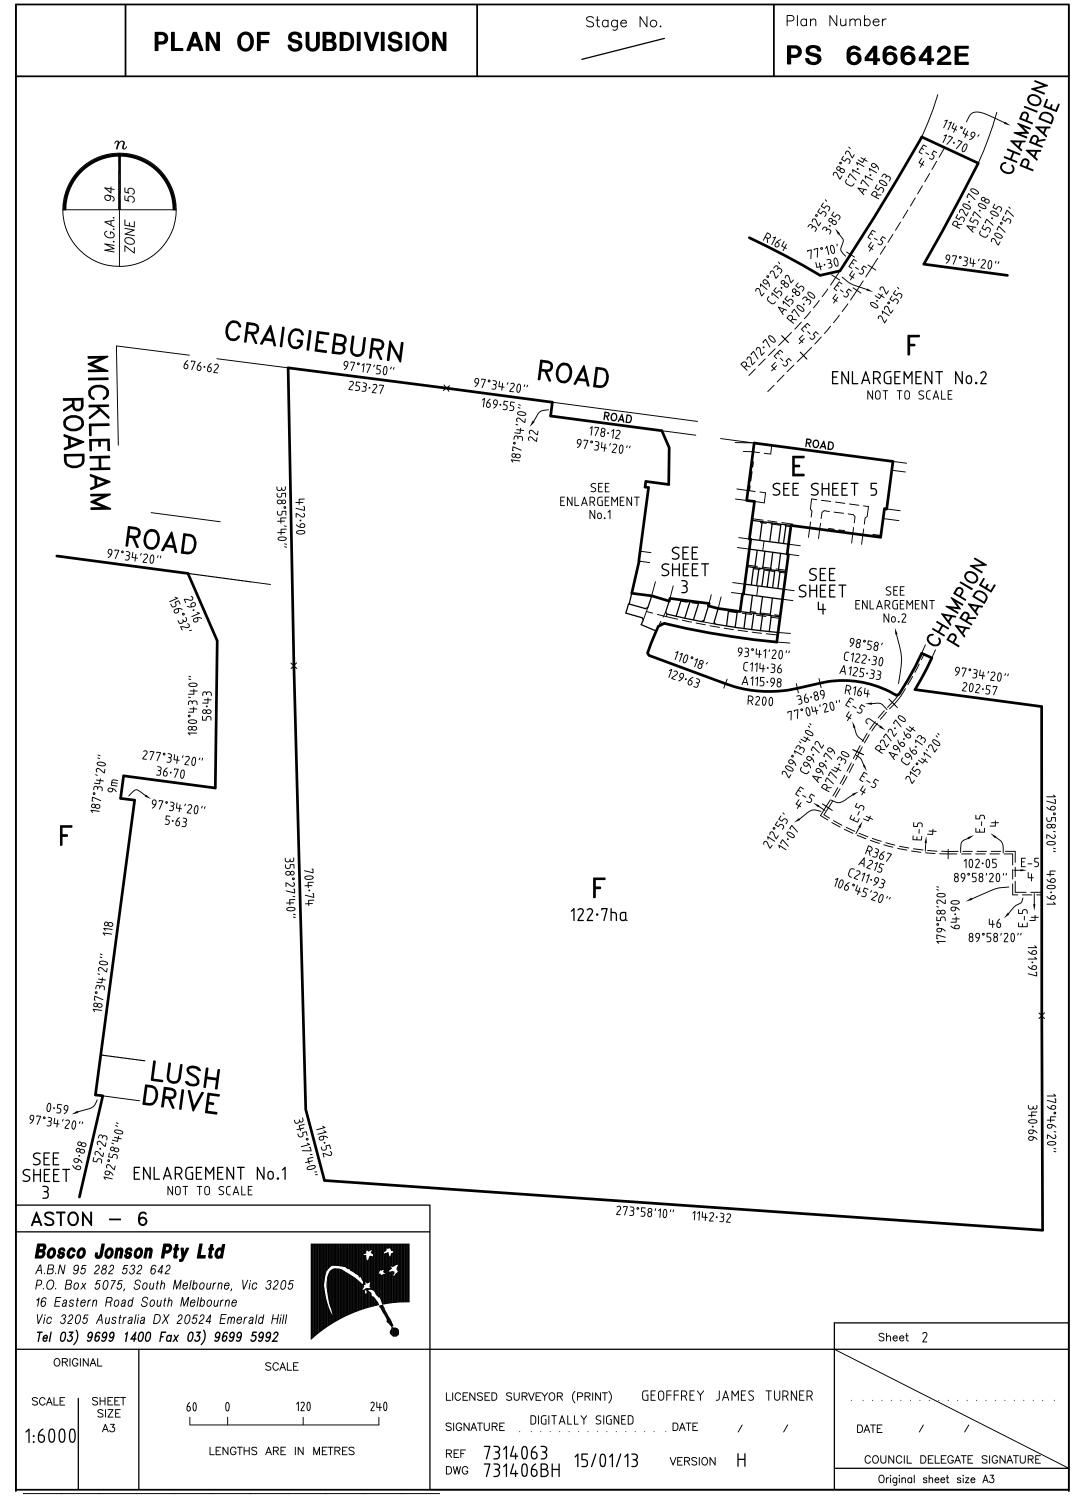

|                                                                             | Original sheet size A3                                                                                             |  |









## PLAN OF SUBDIVISION

Stage No.

Plan Number

PS 646642E

#### CREATION OF RESTRICTION

The following restriction is to be created upon registration of Plan of Subdivision No. PS646642E by way of a restrictive covenant and as a restriction as defined in the Subdivision Act 1988.

Table of land burdened and land benefited:

| BURDENED LOT No. | BENEFITING LOTS ON THIS PLAN |
|------------------|------------------------------|
| 601              |                              |
| 602              | 603                          |
| 603              | 602, 604                     |
| 604              | 603, 605                     |
| 605              | 604                          |
| 606              | 607                          |
| 607              | 606, 608