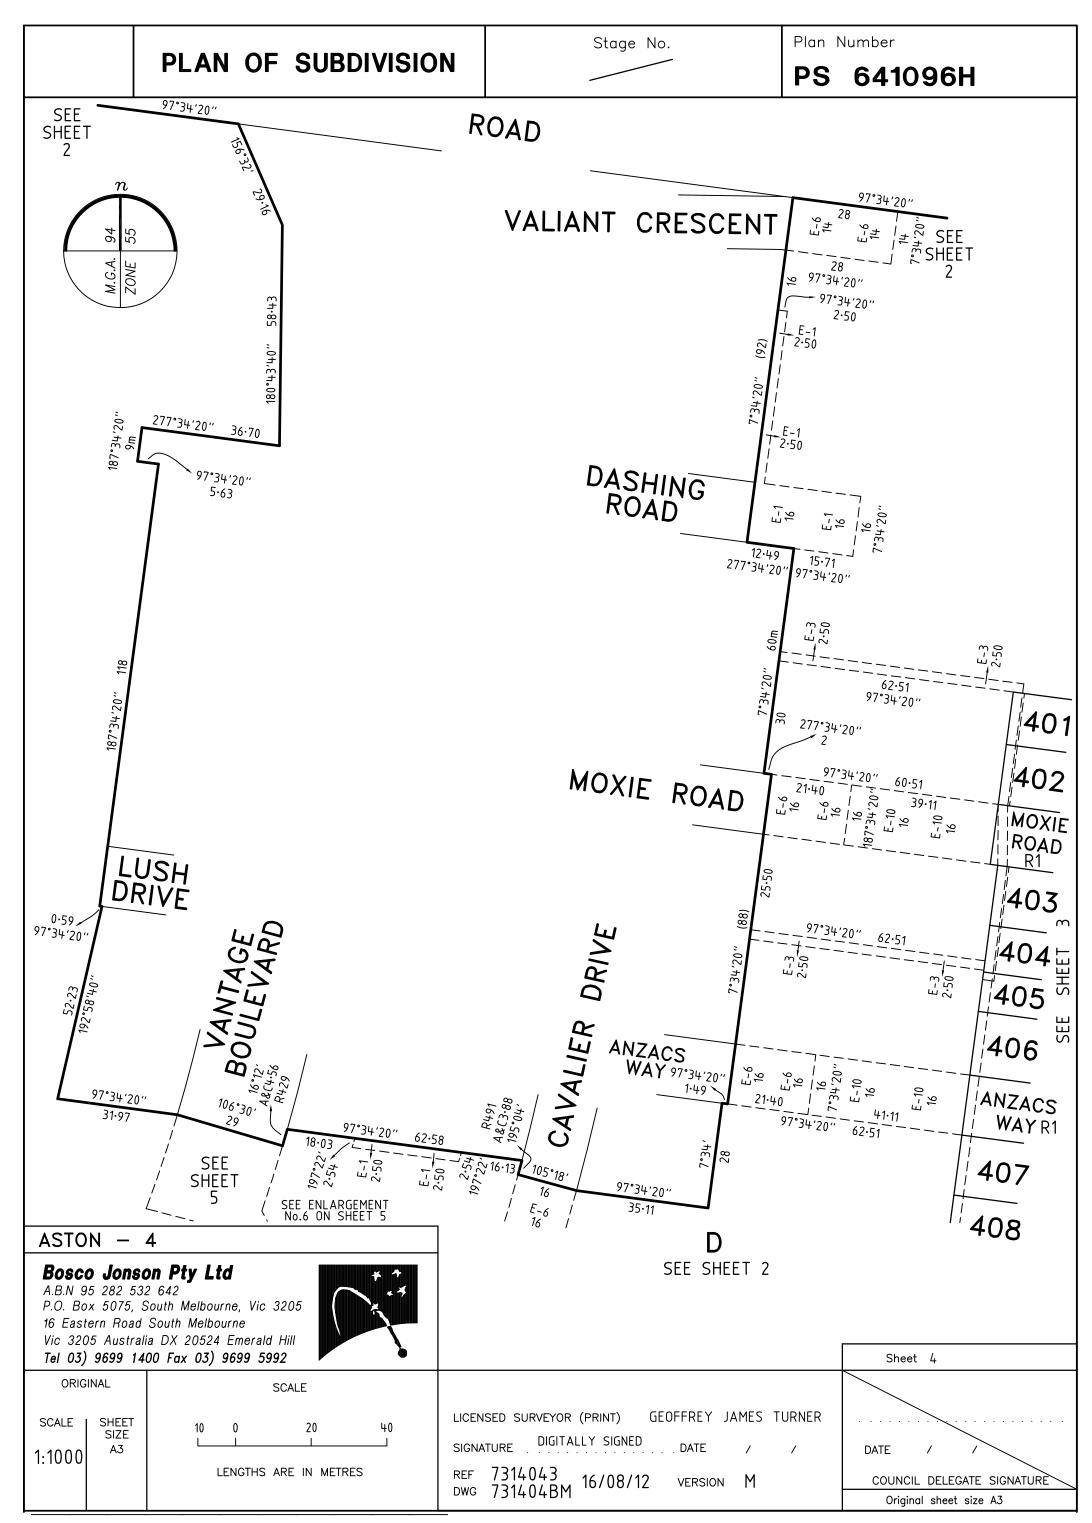

| DRAINAGE                                | SEE DIAG             | THIS PLAN              | HUME CITY COUNCIL                                        | Sheet 1 of 7 sheets                                              |
| ASTON – 4<br>41 LOTS AND BALANCE LOTS A AND D<br>Bosco Jonson Pty Ltd<br>A.B.N 95 282 532 642<br>P.O. Box 5075, South Melbourne, Vic 3205<br>16 Eastern Road South Melbourne<br>Vic 3205 Australia DX 20524 Emerald Hill<br>Tel 03) 9699 1400 Fax 03) 9699 5992 |                                         |                      | LICENSED SURVEY        | TALLY SIGNED DATE / /                                    | DATE / /<br>COUNCIL DELEGATE SIGNATURE<br>Original sheet size A3 |









PLAN OF SUBDIVISION

Stage No.

Plan Number

641096H PS

### CREATION OF RESTRICTION

The following restriction is to be created upon registration of Plan of Subdivision No. PS641096H by way of a restrictive covenant and as a restriction as defined in the Subdivision Act 1988.

Table of land burdened and land benefited:

| BURDENED LOT N₀. | BENEFITING LOTS ON THIS PLAN |
|------------------|------------------------------|
| 401              | 402                          |
| 402              | 401                          |
| 403              | 404                          |
| 404              | 403, 405                     |
| 405              | 404, 406                     |
| 406              | 405                          |
| 407              | 408                          |
| 408