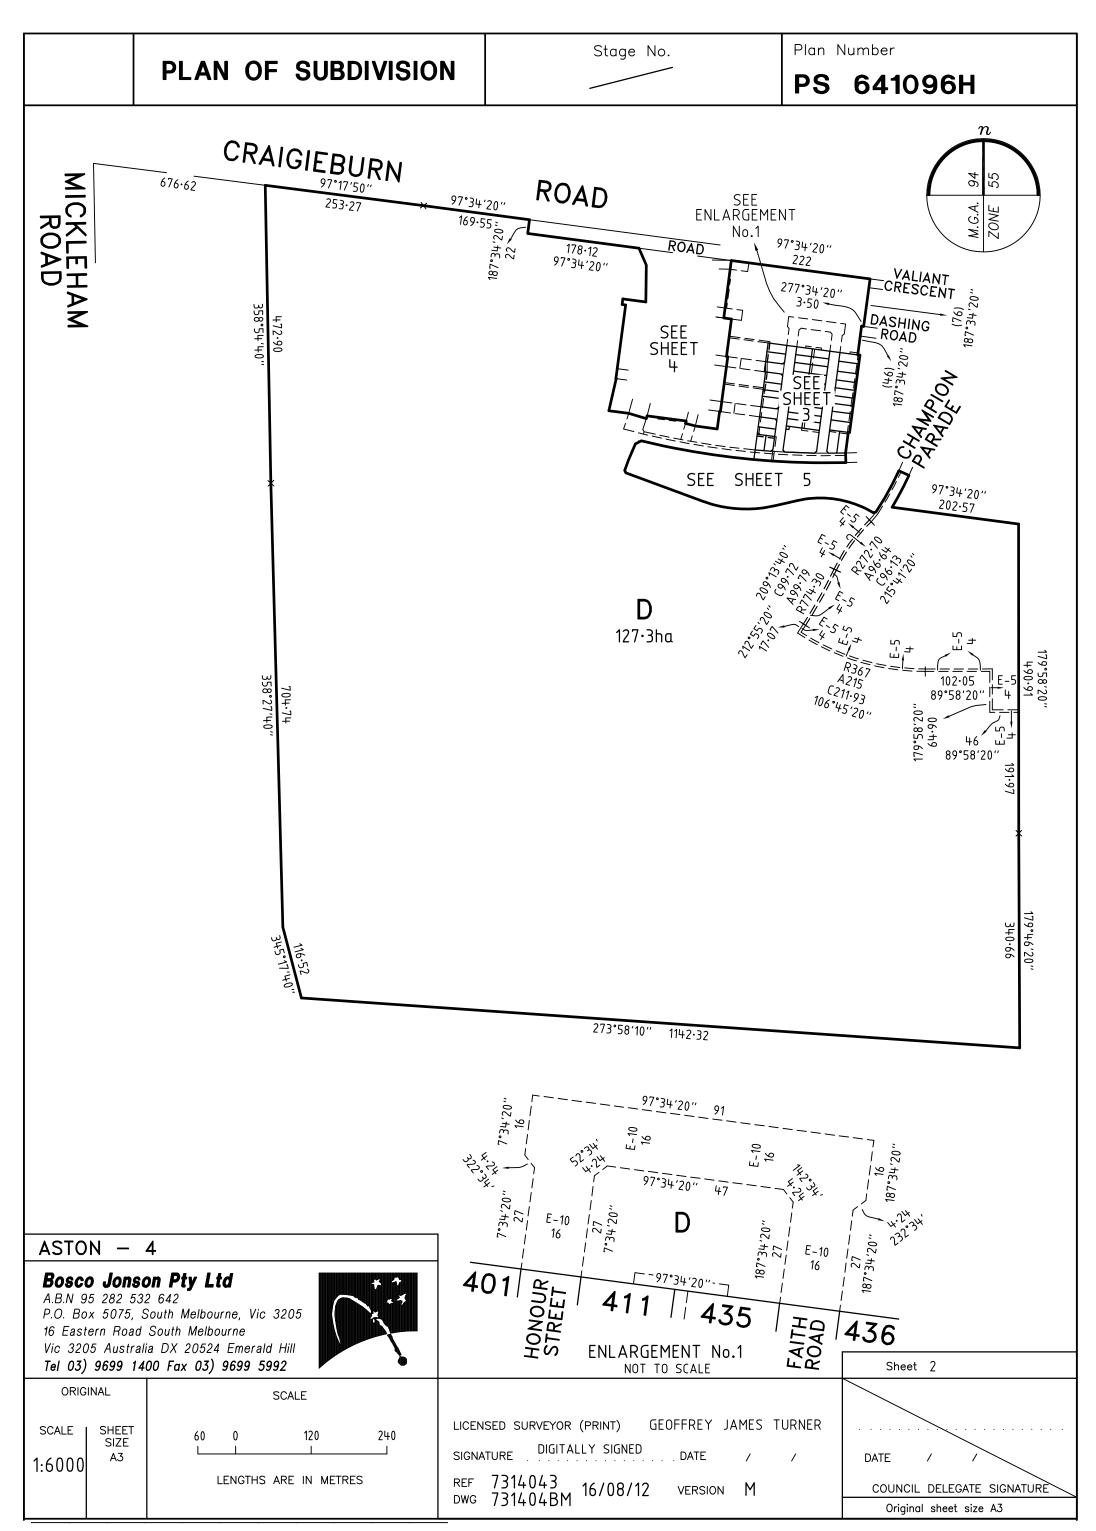

| DRAINAGE                                | SEE DIAG             | THIS PLAN              | HUME CITY COUNCIL                                        | Sheet 1 of 7 sheets                                              |
| ASTON – 4<br>41 LOTS AND BALANCE LOTS A AND D<br>Bosco Jonson Pty Ltd<br>A.B.N 95 282 532 642<br>P.O. Box 5075, South Melbourne, Vic 3205<br>16 Eastern Road South Melbourne<br>Vic 3205 Australia DX 20524 Emerald Hill<br>Tel 03) 9699 1400 Fax 03) 9699 5992 |                                         |                      | LICENSED SURVEY        | TALLY SIGNED DATE / /                                    | DATE / /<br>COUNCIL DELEGATE SIGNATURE<br>Original sheet size A3 |









PLAN OF SUBDIVISION

Stage No.

Plan Number

641096H PS

### CREATION OF RESTRICTION

The following restriction is to be created upon registration of Plan of Subdivision No. PS641096H by way of a restrictive covenant and as a restriction as defined in the Subdivision Act 1988.

Table of land burdened and land benefited:

| BURDENED LOT N₀. | BENEFITING LOTS ON THIS PLAN |
|------------------|------------------------------|
| 401              | 402                          |
| 402              | 401                          |
| 403              | 404                          |
| 404              | 403, 405                     |
| 405              | 404, 406                     |
| 406              | 405                          |
| 407              | 408                          |
|