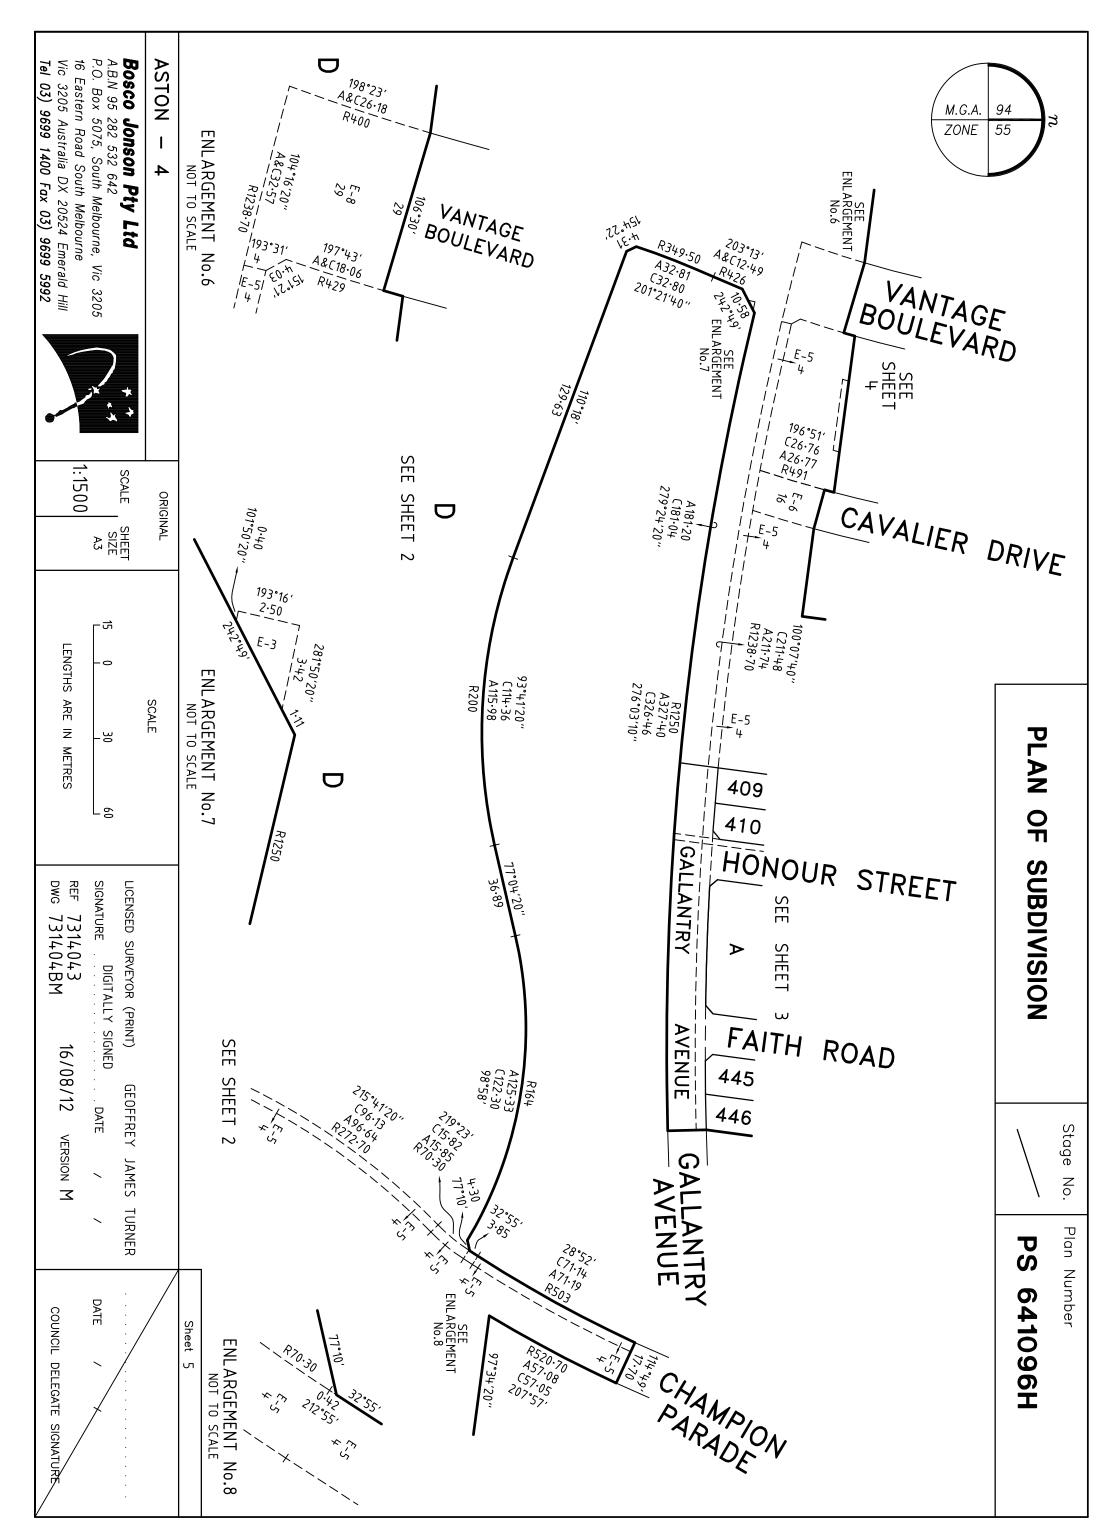

| DRAINAGE                                | SEE DIAG             | THIS PLAN              | HUME CITY COUNCIL                                        | Sheet 1 of 7 sheets                                              |
| ASTON – 4<br>41 LOTS AND BALANCE LOTS A AND D<br>Bosco Jonson Pty Ltd<br>A.B.N 95 282 532 642<br>P.O. Box 5075, South Melbourne, Vic 3205<br>16 Eastern Road South Melbourne<br>Vic 3205 Australia DX 20524 Emerald Hill<br>Tel 03) 9699 1400 Fax 03) 9699 5992 |                                         |                      | LICENSED SURVEY        | TALLY SIGNED DATE / /                                    | DATE / /<br>COUNCIL DELEGATE SIGNATURE<br>Original sheet size A3 |









PLAN OF SUBDIVISION

Stage No.

Plan Number

641096H PS

### CREATION OF RESTRICTION

The following restriction is to be created upon registration of Plan of Subdivision No. PS641096H by way of a restrictive covenant and as a restriction as defined in the Subdivision Act 1988.

Table of land burdened and land benefited:

| BURDENED LOT N₀. | BENEFITING LOTS ON THIS PLAN |
|------------------|------------------------------|
| 401              | 402                          |
| 402              | 401                          |
| 403              | 404                          |
| 404              | 403, 405                     |
| 405              | 404, 406                     |
| 406              | 405                          |
| 407              | 408                          |
| 408