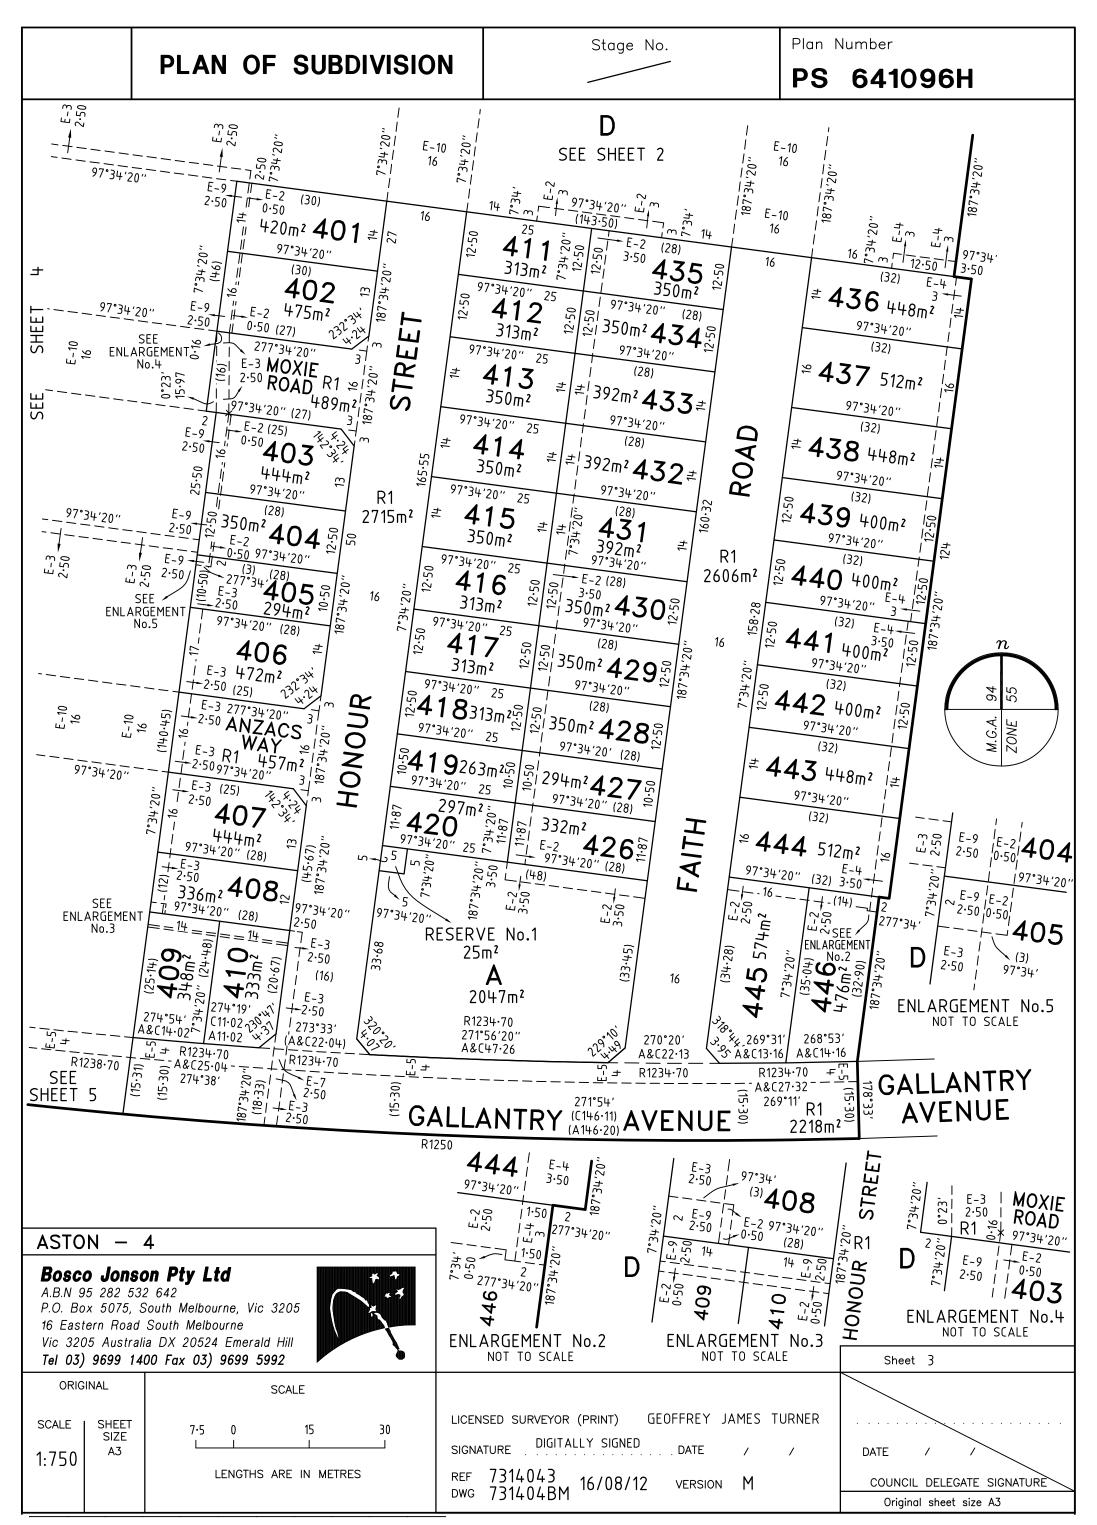

| DRAINAGE                                | SEE DIAG             | THIS PLAN              | HUME CITY COUNCIL                                        | Sheet 1 of 7 sheets                                              |
| ASTON – 4<br>41 LOTS AND BALANCE LOTS A AND D<br>Bosco Jonson Pty Ltd<br>A.B.N 95 282 532 642<br>P.O. Box 5075, South Melbourne, Vic 3205<br>16 Eastern Road South Melbourne<br>Vic 3205 Australia DX 20524 Emerald Hill<br>Tel 03) 9699 1400 Fax 03) 9699 5992 |                                         |                      | LICENSED SURVEY        | TALLY SIGNED DATE / /                                    | DATE / /<br>COUNCIL DELEGATE SIGNATURE<br>Original sheet size A3 |









PLAN OF SUBDIVISION

Stage No.

Plan Number

641096H PS

### CREATION OF RESTRICTION

The following restriction is to be created upon registration of Plan of Subdivision No. PS641096H by way of a restrictive covenant and as a restriction as defined in the Subdivision Act 1988.

Table of land burdened and land benefited:

| BURDENED LOT N₀. | BENEFITING LOTS ON THIS PLAN |
|------------------|------------------------------|
| 401              | 402                          |
| 402              | 401                          |
| 403              | 404                          |
| 404              | 403, 405                     |
| 405              | 404, 406                     |
| 406              | 405                          |
| 407              | 408                          |
| 4