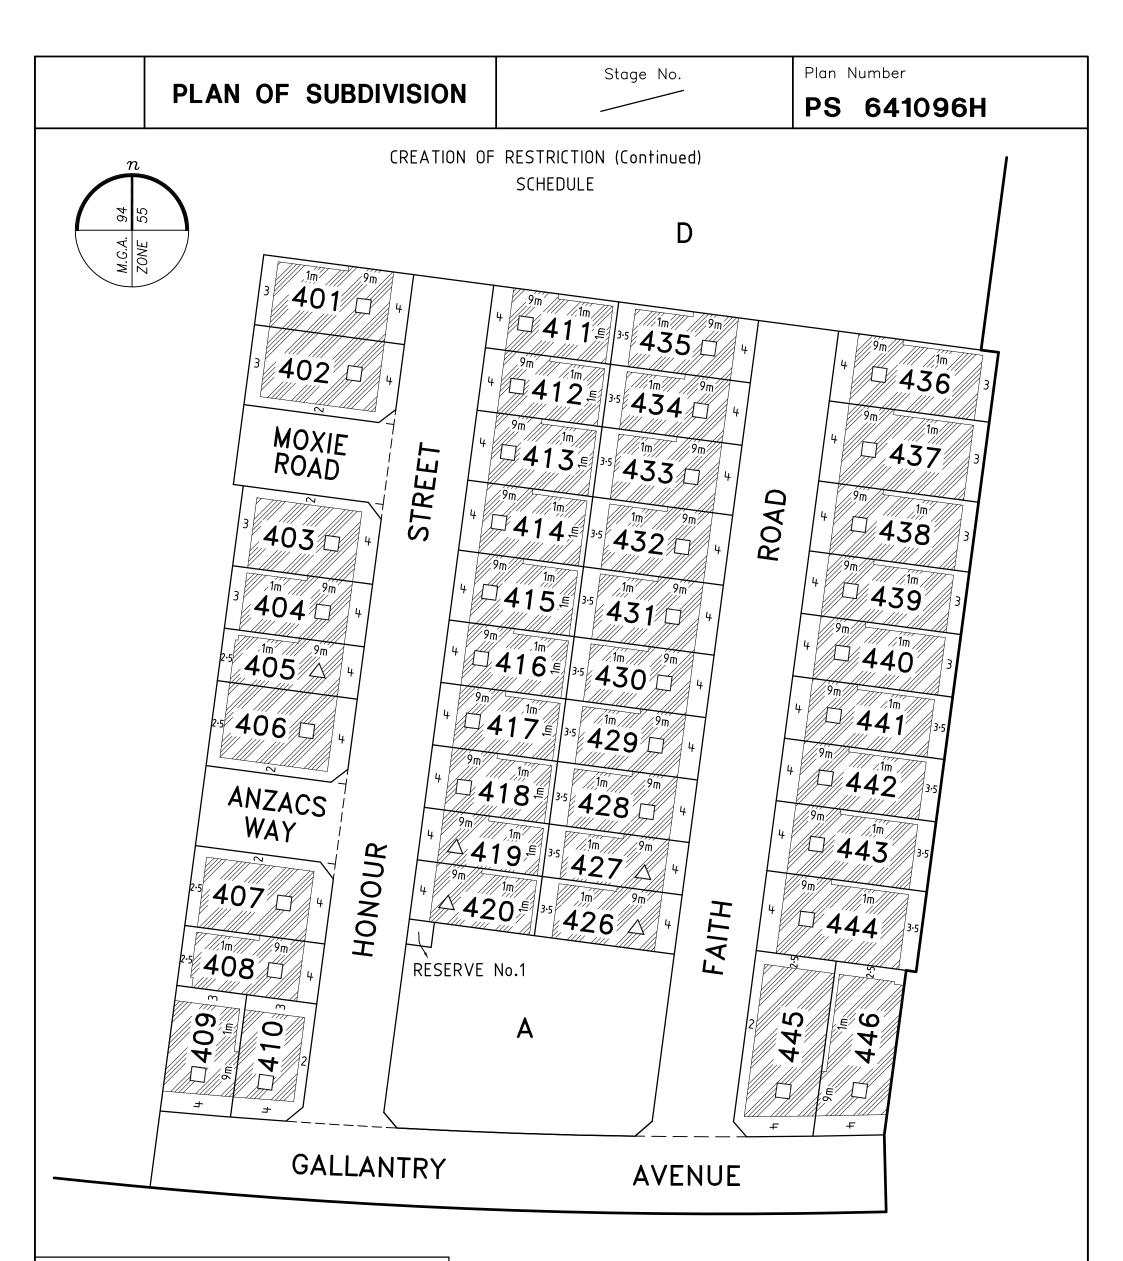

Table of land burdened and land benefited:

| BURDENED LOT N₀. | BENEFITING LOTS ON THIS PLAN |
|------------------|------------------------------|
| 401              | 402                          |
| 402              | 401                          |
| 403              | 404                          |
| 404              | 403, 405                     |
| 405              | 404, 406                     |
| 406              | 405                          |
| 407              | 408                          |
| 408              | 407, 409, 410                |
| 409              | 408, 410                     |
| 410              | 408, 409                     |
| 411              | 412, 435                     |
| 412              | 411, 413, 434                |
| 413              | 412, 414, 433                |
| 414              | 413, 415, 432                |
| 415              | 414, 416, 431                |
| 416              | 415, 417, 430                |
| 417              | 416, 418, 429                |
| 418              | 417, 419, 428                |
| 419              | 418, 420, 427                |
| 420              | 419, 426                     |

| BURDENED LOT No.   BENEFITING LOTS ON THIS PLAN     426   420, 427     427   419, 426, 428     428   418, 427, 429     429   417, 428, 430     430   416, 429, 431     431   415, 430, 432     432   414, 431, 433     433   413, 432, 434     434   412, 433, 435     435   411, 434     436   437     438   437, 439     439   438, 440     440   443, 445, 446     443   442, 444     443   442, 444     444   443, 445, 446     444   444, 445 |                  |                              |
|----------------------------------------------------------------------------------------------------------------------------------------------------------------------------------------------------------------------------------------------------------------------------------------------------------------------------------------------------------------------------------------------------------------------------------------------------|------------------|------------------------------|
| 427 $419$ , $426$ , $428$ $428$ $418$ , $427$ , $429$ $429$ $417$ , $428$ , $430$ $430$ $416$ , $429$ , $431$ $431$ $415$ , $430$ , $432$ $432$ $414$ , $431$ , $433$ $433$ $413$ , $432$ , $434$ $434$ $412$ , $433$ , $435$ $435$ $411$ , $434$ $436$ $437$ $436$ $437$ $437$ $436$ , $438$ $438$ $437$ , $439$ $439$ $438$ , $440$ $440$ $439$ , $441$ $441$ $440$ , $442$ $443$ $442$ , $444$ $443$ $445$ , $446$ $445$ $445$ , $446$          | BURDENED LOT N₀. | BENEFITING LOTS ON THIS PLAN |
| 428 $418$ , $427$ , $429$ $429$ $417$ , $428$ , $430$ $430$ $416$ , $429$ , $431$ $431$ $415$ , $430$ , $432$ $432$ $414$ , $431$ , $433$ $433$ $413$ , $432$ , $434$ $434$ $412$ , $433$ , $435$ $435$ $411$ , $434$ $436$ $437$ $436$ $437$ $437$ $436$ , $438$ $438$ $437$ , $439$ $439$ $438$ , $440$ $440$ $439$ , $441$ $441$ $440$ , $442$ $442$ $441$ , $443$ $443$ $442$ , $444$ $444$ $443$ , $445$ , $446$ $445$ $444$ , $446$          | 426              | 420, 427                     |
| 429 $417, 428, 430$ $430$ $416, 429, 431$ $431$ $415, 430, 432$ $432$ $414, 431, 433$ $433$ $413, 432, 434$ $434$ $412, 433, 435$ $435$ $411, 434$ $436$ $437$ $437$ $436, 438$ $438$ $437, 439$ $439$ $438, 440$ $440$ $439, 441$ $441$ $440, 442$ $443$ $442, 444$ $443$ $445, 446$                                                                                                                                                              | 427              | 419, 426, 428                |
| 430 $416, 429, 431$ $431$ $415, 430, 432$ $432$ $414, 431, 433$ $433$ $413, 432, 434$ $433$ $413, 432, 434$ $434$ $412, 433, 435$ $435$ $411, 434$ $436$ $437$ $436$ $437$ $438$ $437, 439$ $439$ $438, 440$ $440$ $439, 441$ $441$ $440, 442$ $443$ $442, 444$ $443$ $445, 446$ $445$ $445, 446$                                                                                                                                                  | 428              | 418, 427, 429                |
| 431   415, 430, 432     432   414, 431, 433     433   413, 432, 434     434   412, 433, 435     435   411, 434     436   437     438   437, 439     439   438, 440     441   440, 442     441   440, 442     441   440, 442     441   440, 442     443   442, 444     443   445, 446     444   443, 445, 446                                                                                                                                       | 429              | 417, 428, 430                |
| 432   414, 431, 433     433   413, 432, 434     434   412, 433, 435     435   411, 434     436   437     437   436, 438     438   437, 439     439   438, 440     441   440, 442     441   440, 442     441   440, 442     443   442, 444     443   445, 446     444   443, 445, 446                                                                                                                                                               | 430              | 416, 429, 431                |
| 433413, 432, 434434412, 433, 435435411, 434436437437436, 438438437, 439439438, 440440439, 441441440, 442442441, 443443442, 444444443, 445, 446445444, 446                                                                                                                                                                                                                                                                                          | 431              |                              |
| +34+12, +33, +35+35+11, +34+36+37+37+36, +38+38+37, +39+39+38, +40+40+39, +41+41+40, +42+42+41, +43+43+42, +44+44+43, +45, +46+45+44, +46                                                                                                                                                                                                                                                                                                          | 432              | 414, 431, 433                |
| +35   +11, +34     +36   +37     +37   +36, +38     +38   +37, +39     +39   +38, +40     +40   +39, +41     +41   +40, +42     +42   +41, +43     +43   +42, +44     +44   +43, +45, +46     +45   +44, +46                                                                                                                                                                                                                                       | 433              |                              |
| +36   +37     +37   +36, +38     +38   +37, +39     +39   +38, +40     +40   +39, +41     +41   +40, +42     +42   +41, +43     +43   +42, +44     +44   +43, +45, +46     +45   +44, +46                                                                                                                                                                                                                                                          | 434              | 412, 433, 435                |
| 437436, 438438437, 439439438, 440440439, 441441440, 442442441, 443443442, 444444443, 445, 446445444, 446                                                                                                                                                                                                                                                                                                                                           | 435              | 411, 434                     |
| 438   437, 439     439   438, 440     440   439, 441     441   440, 442     442   441, 443     443   442, 444     444   443, 445, 446     445   444, 446                                                                                                                                                                                                                                                                                           | 436              | 437                          |
| 439   438, 440     440   439, 441     441   440, 442     442   441, 443     443   442, 444     444   443, 445, 446     445   444, 446                                                                                                                                                                                                                                                                                                              | 437              | 436, 438                     |
| 440 439, 441   441 440, 442   442 441, 443   443 442, 444   444 443, 445, 446   445 444, 446                                                                                                                                                                                                                                                                                                                                                       | 438              | 437, 439                     |
| 441 440, 442   442 441, 443   443 442, 444   444 443, 445, 446   445 444, 446                                                                                                                                                                                                                                                                                                                                                                      | 439              | 438, 440                     |
| 442 441, 443   443 442, 444   444 443, 445, 446   445 444, 446                                                                                                                                                                                                                                                                                                                                                                                     | 440              | 439, 441                     |
| 443 442, 444   444 443, 445, 446   445 444, 446                                                                                                                                                                                                                                                                                                                                                                                                    | 441              | 440, 442                     |
| 444     443, 445, 446       445     444, 446                                                                                                                                                                                                                                                                                                                                                                                                       | 442              | 441, 443                     |
| 445 444, 446                                                                                                                                                                                                                                                                                                                                                                                                                                       | 443              |                              |
|                                                                                                                                                                                                                                                                                                                                                                                                                                                    | 444              | 443, 445, 446                |
| 446 444, 445                                                                                                                                                                                                                                                                                                                                                                                                                                       | 445              | 444, 446                     |
|                                                                                                                                                                                                                                                                                                                                                                                                                                                    | 446              | 444, 445                     |