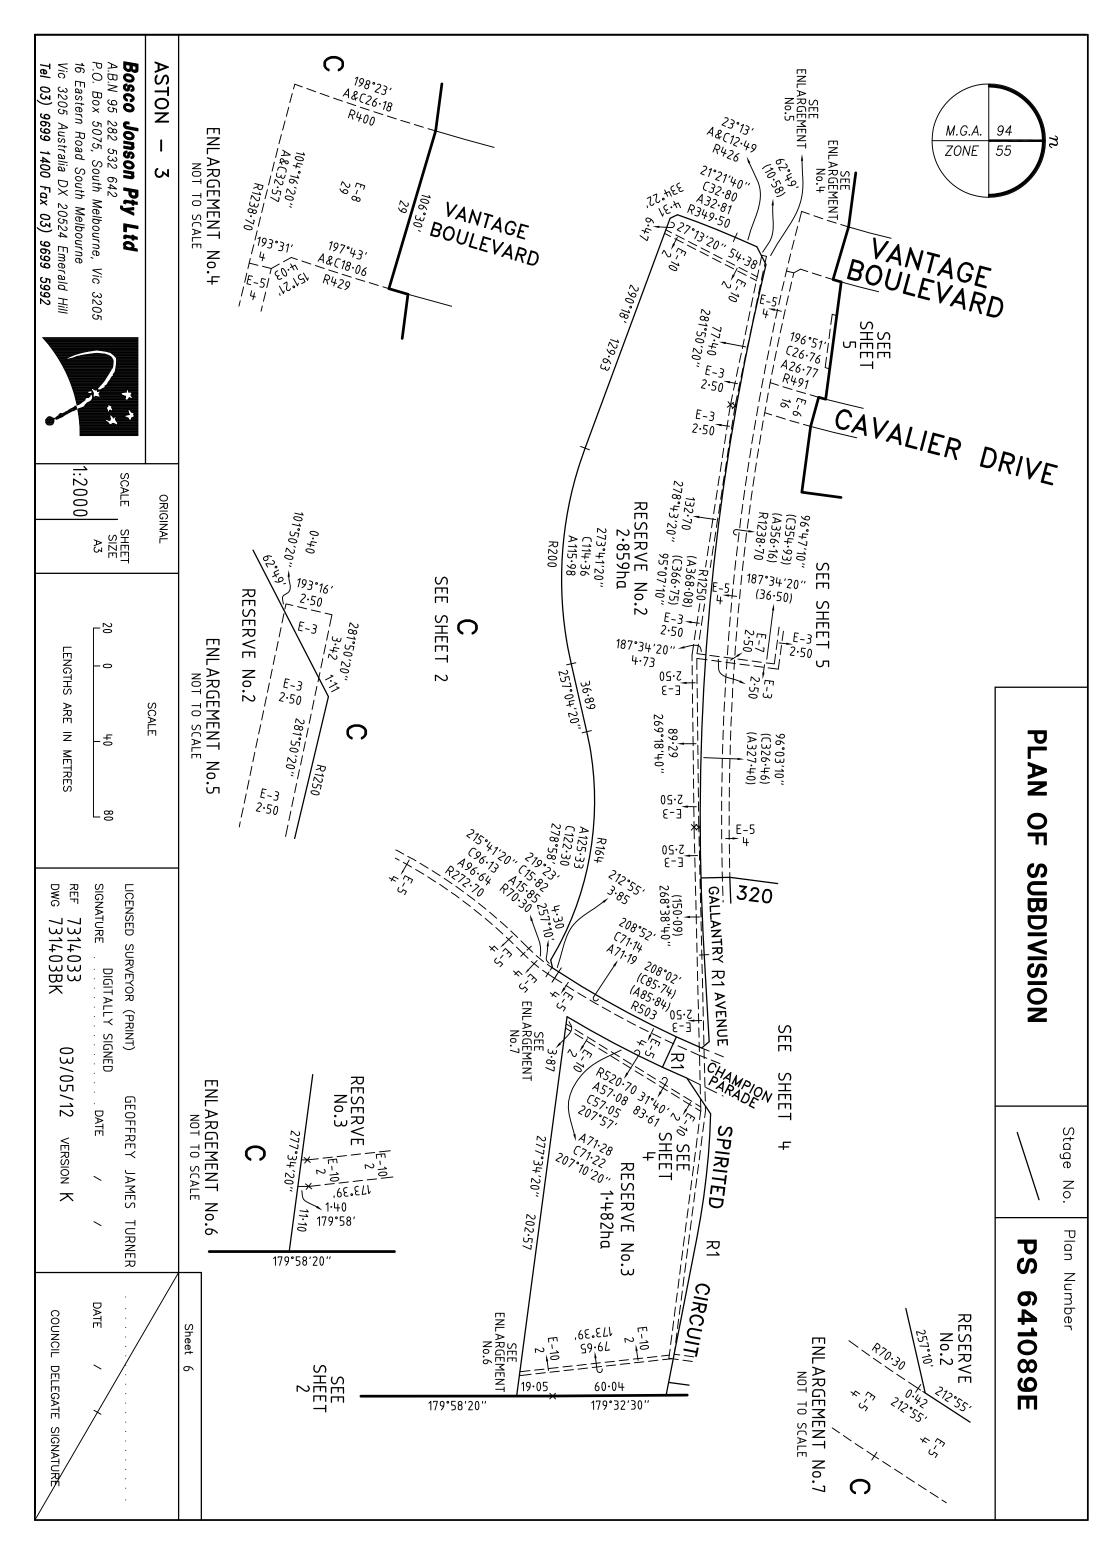

|                                                                                                                        |                                                                        |                      | Stage                                                                                     | No. LRS use only                                                                                                                                                                                                             | Plan Number                                                                                                                                     |
|------------------------------------------------------------------------------------------------------------------------|------------------------------------------------------------------------|----------------------|-------------------------------------------------------------------------------------------|------------------------------------------------------------------------------------------------------------------------------------------------------------------------------------------------------------------------------|-------------------------------------------------------------------------------------------------------------------------------------------------|
|                                                                                                                        | PLAN OF SU                                                             | BDIVISIO             | N                                                                                         | EDITION                                                                                                                                                                                                                      | PS 641089E                                                                                                                                      |
| Parish:                                                                                                                | Location of Lo<br>YUROKE                                               | Ind                  |                                                                                           | Name: HUME CITY COUN                                                                                                                                                                                                         |                                                                                                                                                 |
| Township<br>Section:<br>Crown Al<br>Section:<br>Crown Al<br>Crown Pa<br>Title Refa<br>Last Plar                        | 17<br>Ilotment: B (PART)<br>18<br>Ilotment: A, B, C & D (<br>ortion: — |                      | 2. This<br>Date<br>3. This<br>OPEN 5<br>(i) A re<br>has,<br>(ii) The<br>(iii) The<br>Cour | SPACE                                                                                                                                                                                                                        | 7) of the Subdivision Act 1988.<br>on 6 / /<br>ed under section 21 of the Subdivision Act 1988.<br>Inder section 18 of the Subdivision Act 1988 |
| Postal Ad<br>(at time of                                                                                               | ddress: CRAIGIEBURN R<br>f subdivision) CRAIGIEBURN 3                  |                      | Date<br>Re-                                                                               | / /<br>certified under section 11(7) of the                                                                                                                                                                                  | Subdivision Act 1988                                                                                                                            |
| (of approx.<br>of land in                                                                                              | ordinates E 314 100<br>centre N 5 836 800<br>Vesting of Roads and/o    | Zone:                |                                                                                           | ncil Delegate<br>ncil Seal<br>/ /                                                                                                                                                                                            |                                                                                                                                                 |
| Identi                                                                                                                 |                                                                        |                      |                                                                                           | , ,                                                                                                                                                                                                                          |                                                                                                                                                 |
| ROAD F                                                                                                                 | , , , , , ,                                                            |                      |                                                                                           | Notat                                                                                                                                                                                                                        | ions                                                                                                                                            |
| RESERVE No.1 HUME CITY COUNCIL<br>RESERVE No.2 MELBOURNE WATER CORPORATION<br>RESERVE No.3 MELBOURNE WATER CORPORATION |                                                                        |                      | Stagin                                                                                    | Planning Permit No. P                                                                                                                                                                                                        | 14911                                                                                                                                           |
| _                                                                                                                      |                                                                        |                      | AREA O<br>TANGEN<br>LOTS 1<br>OMITTEC<br>Survey                                           | Limitation DOES NOT A<br>F LAND SUBDIVIDED (EXCLUDING LOT<br>T POINTS ARE SHOWN THUS: ——<br>TO 300, 322 TO 325 (ALL INCLUSIVI<br>FROM THIS PLAN<br>This plan is/i <del>c not</del> based or<br>vey has been connected to per | T C) – 7·755ha<br>=<br>E) AND LOTS A & B HAVE BEEN<br>n survey SEE PS533784N                                                                    |
| THIS IS                                                                                                                | A SPEAR PLAN                                                           |                      |                                                                                           | claimed Survey Area No                                                                                                                                                                                                       |                                                                                                                                                 |
|                                                                                                                        |                                                                        | Easement Ir          | formation                                                                                 |                                                                                                                                                                                                                              |                                                                                                                                                 |
| Legend:                                                                                                                | E — Encumbering Easement, (<br>the Nature of an Easeme                 |                      | Grant in<br>hbrance                                                                       | A — Appurtenant Easement<br>R — Encumbering Easement (Road)                                                                                                                                                                  | LRS use only                                                                                                                                    |
| Subject<br>Land                                                                                                        | Purpose                                                                | Width<br>(metres)    | Origin                                                                                    | Land Benefited/In Favour                                                                                                                                                                                                     | OfStatement of Compliance/                                                                                                                      |
| E-1<br>E-1                                                                                                             | DRAINAGE<br>SEWERAGE                                                   | SEE DIAG<br>SEE DIAG | PS640978B<br>PS640978B                                                                    | HUME CITY COUNCIL<br>YARRA VALLEY WATER LIMITED                                                                                                                                                                              | Exemption Statement                                                                                                                             |
| E-2<br>E-2                                                                                                             | DRAINAGE<br>SEWERAGE                                                   | SEE DIAG<br>SEE DIAG | PS640980Q<br>PS640980Q                                                                    | HUME CITY COUNCIL<br>YARRA VALLEY WATER LIMITED                                                                                                                                                                              |                                                                                                                                                 |
| E-2<br>E-3                                                                                                             | SEWERAGE                                                               | SEE DIAG             | PS640980Q<br>PS640978B                                                                    | YARRA VALLET WATER LIMITED                                                                                                                                                                                                   |                                                                                                                                                 |
| E-4<br>E-4                                                                                                             | DRAINAGE<br>SEWERAGE                                                   | SEE DIAG<br>SEE DIAG | THIS PLAN<br>THIS PLAN                                                                    | HUME CITY COUNCIL<br>YARRA VALLEY WATER LIMITED                                                                                                                                                                              | Date / /                                                                                                                                        |
| E-5                                                                                                                    | SUPPLY OF WATER BY PIPELINE                                            | SEE DIAG             | PS640978B                                                                                 | YARRA VALLEY WATER LIMITED                                                                                                                                                                                                   |                                                                                                                                                 |
| E-6                                                                                                                    | DRAINAGE                                                               | SEE DIAG             | PS640978B                                                                                 | HUME CITY COUNCIL                                                                                                                                                                                                            | LRS use only                                                                                                                                    |

| E-7                                                                                                                                                                                                                                                      | SUPPLY OF WATER BY PIPELINE | SEE DIAG | PS640978B | YARRA VALLEY WATER LIMITED | PLAN REGISTERED                                                  |
|----------------------------------------------------------------------------------------------------------------------------------------------------------------------------------------------------------------------------------------------------------|-----------------------------|----------|-----------|----------------------------|------------------------------------------------------------------|
| E-7                                                                                                                                                                                                                                                      | SEWERAGE                    | SEE DIAG | PS640978B | YARRA VALLEY WATER LIMITED |                                                                  |
| E-8                                                                                                                                                                                                                                                      | SUPPLY OF WATER BY PIPELINE | SEE DIAG | PS640978B | YARRA VALLEY WATER LIMITED |                                                                  |
| E-8                                                                                                                                                                                                                                                      | DRAINAGE                    | SEE DIAG | PS640978B | HUME CITY COUNCIL          | DATE / /                                                         |
| E-9                                                                                                                                                                                                                                                      | SUPPLY OF WATER BY PIPELINE | SEE DIAG | PS640980Q | YARRA VALLEY WATER LIMITED |                                                                  |
| E-9                                                                                                                                                                                                                                                      | DRAINAGE                    | SEE DIAG | PS640980Q | HUME CITY COUNCIL          |                                                                  |
| E-9                                                                                                                                                                                                                                                      | SEWERAGE                    | SEE DIAG | PS640980Q | YARRA VALLEY WATER LIMITED |                                                                  |
| E-10                                                                                                                                                                                                                                                     | SEWERAGE                    | SEE DIAG | THIS PLAN | YARRA VALLEY WATER LIMITED | Assistant Registrar of Titles<br>Sheet 1 of 10 sheets            |
| ASTON – 3<br>52 LOTS AND BALANCE LOT C<br>Bosco Jonson Pty Ltd<br>A.B.N 95 282 532 642<br>P.O. Box 5075, South Melbourne, Vic 3205<br>16 Eastern Road South Melbourne<br>Vic 3205 Australia DX 20524 Emerald Hill<br>Tel 03) 9699 1400 Fax 03) 9699 5992 |                             |          |           |                            | DATE / /<br>COUNCIL DELEGATE SIGNATURE<br>Original sheet size A3 |