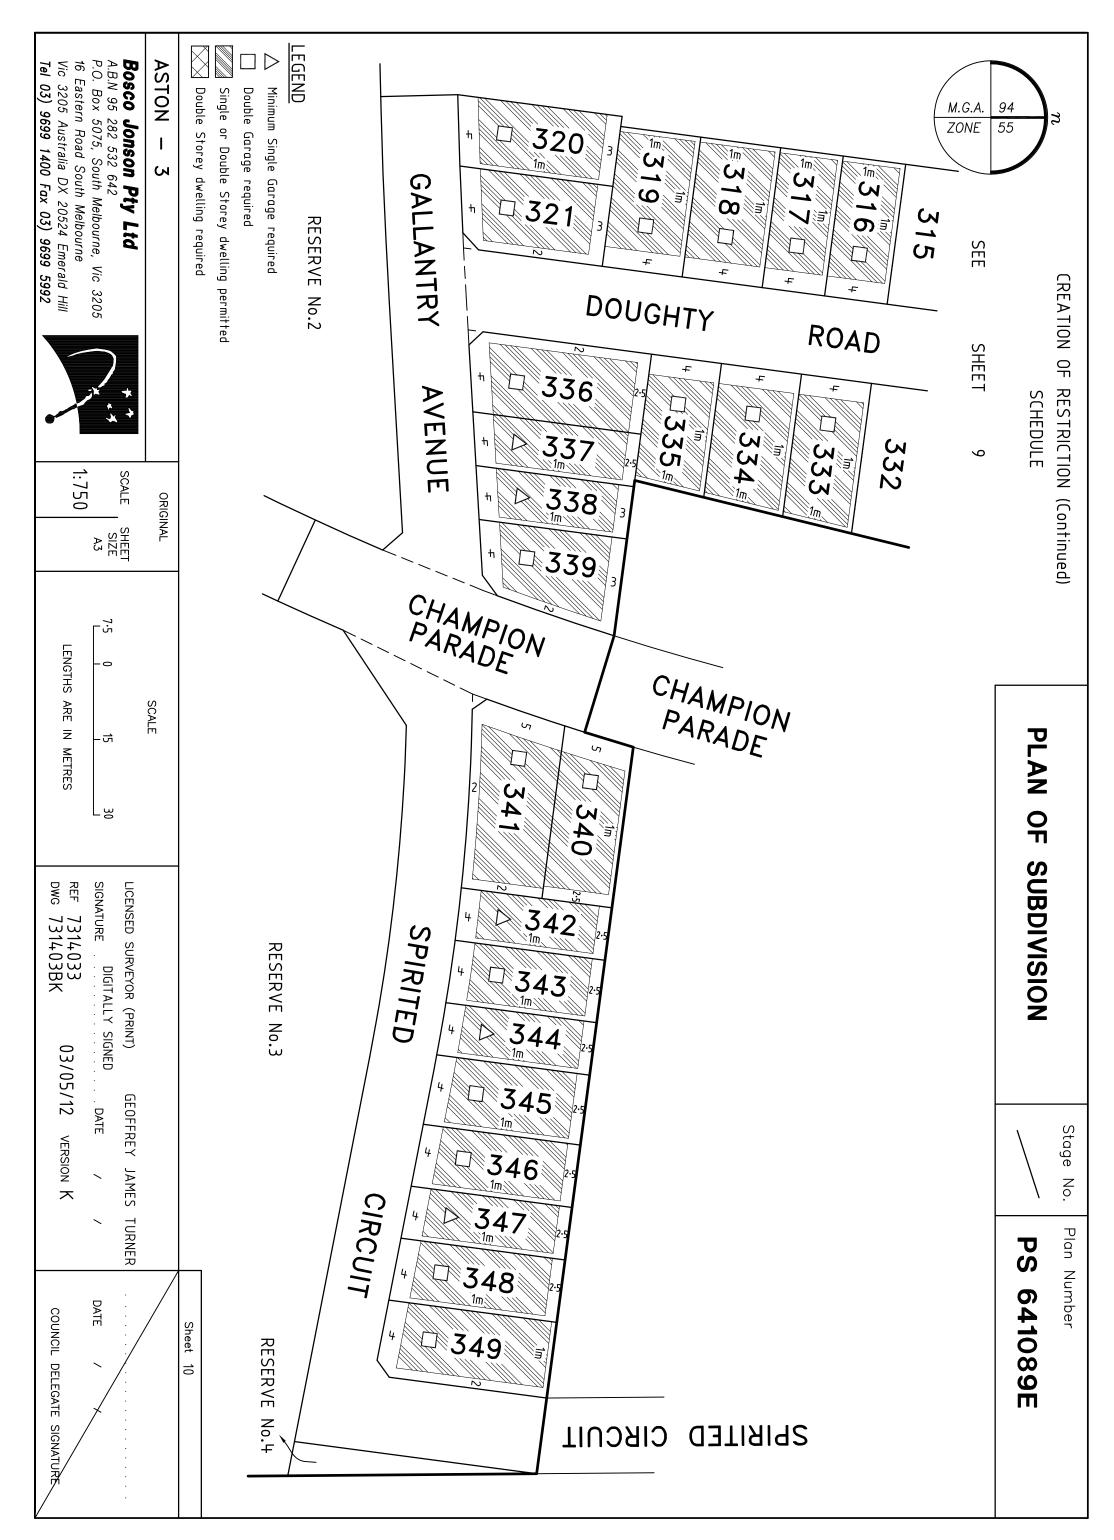

#### Building Envelopes

(c) build or allow to be built on the Lot any building other than in accordance with the building envelope plans shown in the Schedule on sheets 9 and 10.

## Single and Double Storey Construction

(d) build or allow to be built on the Lot any building with a rise of any number of levels other than in accordance with the storey plans shown in the Schedule on sheets 9 and 10.

#### Garage

(e) build or allow to be built on the Lot any garage other than in accordance with the garage plans shown in the Schedule on sheets 9 and 10.

Plan Number