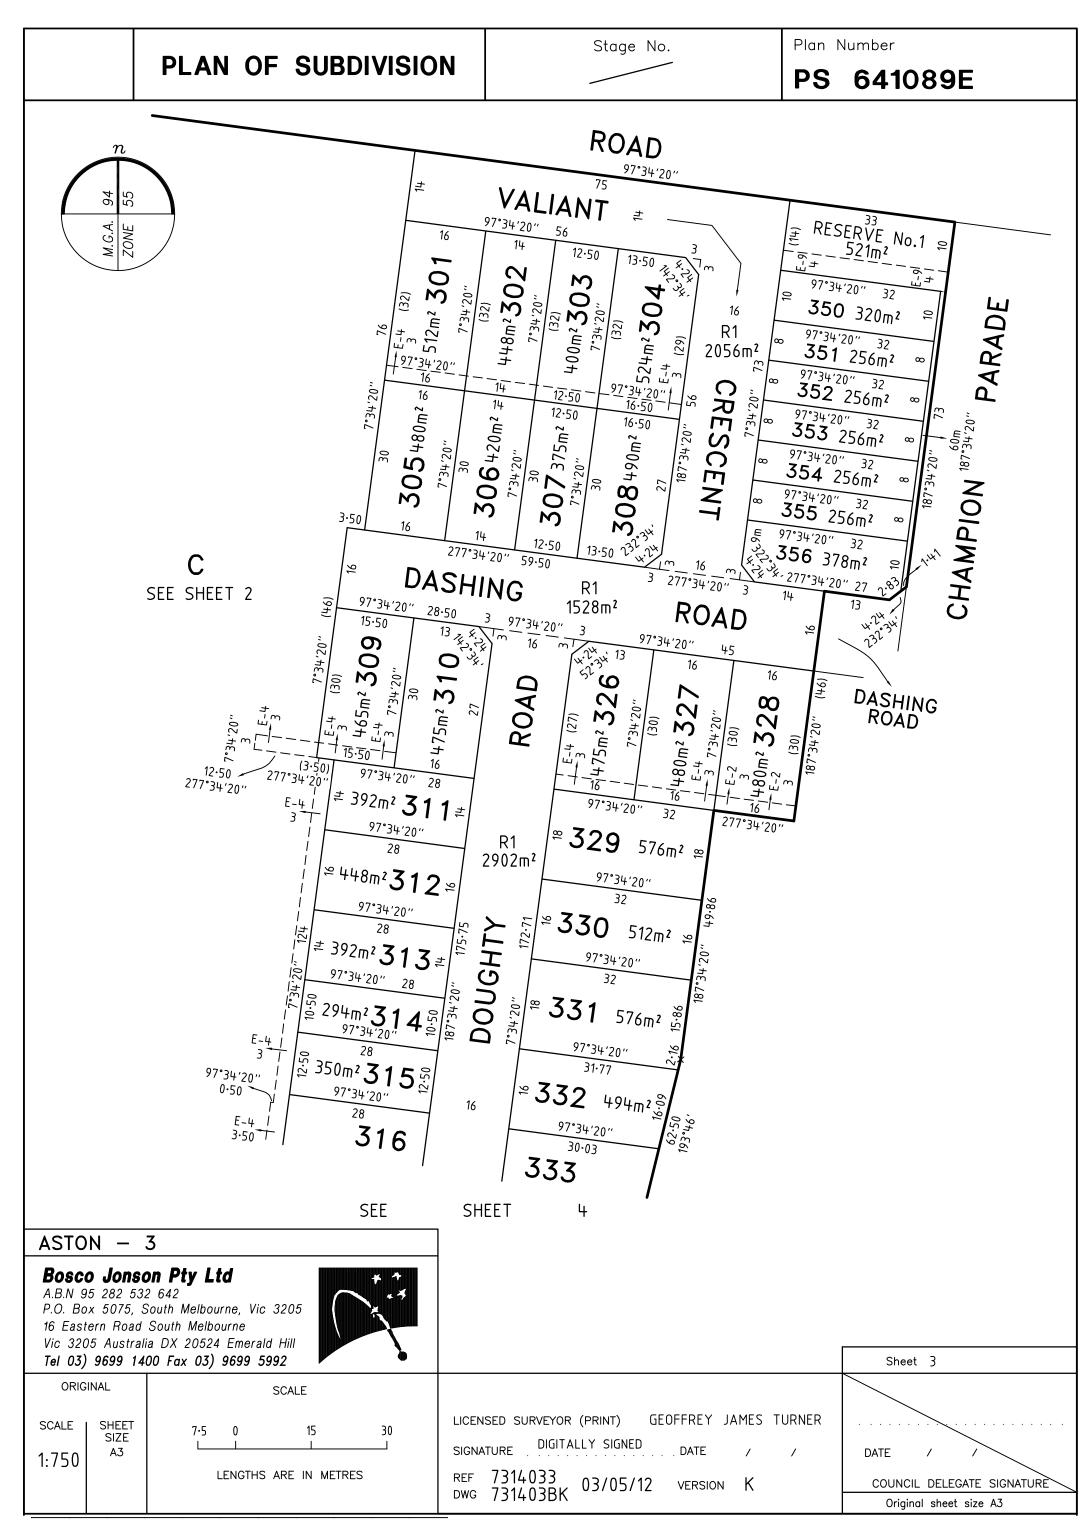

|                                                                                                                        |                                                                        |                      | Stage                                                                                     | No. LRS use only                                                                                                                                                                                                             | Plan Number                                                                                                                                     |
|------------------------------------------------------------------------------------------------------------------------|------------------------------------------------------------------------|----------------------|-------------------------------------------------------------------------------------------|------------------------------------------------------------------------------------------------------------------------------------------------------------------------------------------------------------------------------|-------------------------------------------------------------------------------------------------------------------------------------------------|
|                                                                                                                        | PLAN OF SU                                                             | BDIVISIO             | N                                                                                         | EDITION                                                                                                                                                                                                                      | PS 641089E                                                                                                                                      |
| Parish:                                                                                                                | Location of Lo<br>YUROKE                                               | Ind                  |                                                                                           | Name: HUME CITY COUN                                                                                                                                                                                                         |                                                                                                                                                 |
| Township<br>Section:<br>Crown Al<br>Section:<br>Crown Al<br>Crown Pa<br>Title Refa<br>Last Plar                        | 17<br>Ilotment: B (PART)<br>18<br>Ilotment: A, B, C & D (<br>ortion: — |                      | 2. This<br>Date<br>3. This<br>OPEN 5<br>(i) A re<br>has,<br>(ii) The<br>(iii) The<br>Cour | SPACE                                                                                                                                                                                                                        | 7) of the Subdivision Act 1988.<br>on 6 / /<br>ed under section 21 of the Subdivision Act 1988.<br>Inder section 18 of the Subdivision Act 1988 |
| Postal Ad<br>(at time of                                                                                               | ddress: CRAIGIEBURN R<br>f subdivision) CRAIGIEBURN 3                  |                      | Date<br>Re-                                                                               | / /<br>certified under section 11(7) of the                                                                                                                                                                                  | Subdivision Act 1988                                                                                                                            |
| (of approx.<br>of land in                                                                                              | ordinates E 314 100<br>centre N 5 836 800<br>Vesting of Roads and/o    | Zone:                |                                                                                           | ncil Delegate<br>ncil Seal<br>/ /                                                                                                                                                                                            |                                                                                                                                                 |
| Identi                                                                                                                 |                                                                        |                      |                                                                                           | , ,                                                                                                                                                                                                                          |                                                                                                                                                 |
| ROAD F                                                                                                                 | , , , , , ,                                                            |                      |                                                                                           | Notat                                                                                                                                                                                                                        | ions                                                                                                                                            |
| RESERVE No.1 HUME CITY COUNCIL<br>RESERVE No.2 MELBOURNE WATER CORPORATION<br>RESERVE No.3 MELBOURNE WATER CORPORATION |                                                                        |                      | Stagin                                                                                    | Planning Permit No. P                                                                                                                                                                                                        | 14911                                                                                                                                           |
| _                                                                                                                      |                                                                        |                      | AREA O<br>TANGEN<br>LOTS 1<br>OMITTEC<br>Survey                                           | Limitation DOES NOT A<br>F LAND SUBDIVIDED (EXCLUDING LOT<br>T POINTS ARE SHOWN THUS: ——<br>TO 300, 322 TO 325 (ALL INCLUSIVI<br>FROM THIS PLAN<br>This plan is/i <del>c not</del> based or<br>vey has been connected to per | T C) – 7·755ha<br>=<br>E) AND LOTS A & B HAVE BEEN<br>n survey SEE PS533784N                                                                    |
| THIS IS                                                                                                                | A SPEAR PLAN                                                           |                      |                                                                                           | claimed Survey Area No                                                                                                                                                                                                       |                                                                                                                                                 |
|                                                                                                                        |                                                                        | Easement Ir          | formation                                                                                 |                                                                                                                                                                                                                              |                                                                                                                                                 |
| Legend:                                                                                                                | E — Encumbering Easement, (<br>the Nature of an Easeme                 |                      | Grant in<br>hbrance                                                                       | A — Appurtenant Easement<br>R — Encumbering Easement (Road)                                                                                                                                                                  | LRS use only                                                                                                                                    |
| Subject<br>Land                                                                                                        | Purpose                                                                | Width<br>(metres)    | Origin                                                                                    | Land Benefited/In Favour                                                                                                                                                                                                     | OfStatement of Compliance/                                                                                                                      |
| E-1<br>E-1                                                                                                             | DRAINAGE<br>SEWERAGE                                                   | SEE DIAG<br>SEE DIAG | PS640978B<br>PS640978B                                                                    | HUME CITY COUNCIL<br>YARRA VALLEY WATER LIMITED                                                                                                                                                                              | Exemption Statement                                                                                                                             |
| E-2<br>E-2                                                                                                             | DRAINAGE<br>SEWERAGE                                                   | SEE DIAG<br>SEE DIAG | PS640980Q<br>PS640980Q                                                                    | HUME CITY COUNCIL<br>YARRA VALLEY WATER LIMITED                                                                                                                                                                              |                                                                                                                                                 |
| E-2<br>E-3                                                                                                             | SEWERAGE                                                               | SEE DIAG             | PS640980Q<br>PS640978B                                                                    | YARRA VALLET WATER LIMITED                                                                                                                                                                                                   |                                                                                                                                                 |
| E-4<br>E-4                                                                                                             | DRAINAGE<br>SEWERAGE                                                   | SEE DIAG<br>SEE DIAG | THIS PLAN<br>THIS PLAN                                                                    | HUME CITY COUNCIL<br>YARRA VALLEY WATER LIMITED                                                                                                                                                                              | Date / /                                                                                                                                        |
| E-5                                                                                                                    | SUPPLY OF WATER BY PIPELINE                                            | SEE DIAG             | PS640978B                                                                                 | YARRA VALLEY WATER LIMITED                                                                                                                                                                                                   |                                                                                                                                                 |
| E-6                                                                                                                    | DRAINAGE                                                               | SEE DIAG             | PS640978B                                                                                 | HUME CITY COUNCIL                                                                                                                                                                                                            | LRS use only                                                                                                                                    |

| E-7                                                                                                                                                                                                                                                      | SUPPLY OF WATER BY PIPELINE | SEE DIAG | PS640978B | YARRA VALLEY WATER LIMITED | PLAN REGISTERED                                                  |
|----------------------------------------------------------------------------------------------------------------------------------------------------------------------------------------------------------------------------------------------------------|-----------------------------|----------|-----------|----------------------------|------------------------------------------------------------------|
| E-7                                                                                                                                                                                                                                                      | SEWERAGE                    | SEE DIAG | PS640978B | YARRA VALLEY WATER LIMITED |                                                                  |
| E-8                                                                                                                                                                                                                                                      | SUPPLY OF WATER BY PIPELINE | SEE DIAG | PS640978B | YARRA VALLEY WATER LIMITED |                                                                  |
| E-8                                                                                                                                                                                                                                                      | DRAINAGE                    | SEE DIAG | PS640978B | HUME CITY COUNCIL          | DATE / /                                                         |
| E-9                                                                                                                                                                                                                                                      | SUPPLY OF WATER BY PIPELINE | SEE DIAG | PS640980Q | YARRA VALLEY WATER LIMITED |                                                                  |
| E-9                                                                                                                                                                                                                                                      | DRAINAGE                    | SEE DIAG | PS640980Q | HUME CITY COUNCIL          |                                                                  |
| E-9                                                                                                                                                                                                                                                      | SEWERAGE                    | SEE DIAG | PS640980Q | YARRA VALLEY WATER LIMITED |                                                                  |
| E-10                                                                                                                                                                                                                                                     | SEWERAGE                    | SEE DIAG | THIS PLAN | YARRA VALLEY WATER LIMITED | Assistant Registrar of Titles<br>Sheet 1 of 10 sheets            |
| ASTON – 3<br>52 LOTS AND BALANCE LOT C<br>Bosco Jonson Pty Ltd<br>A.B.N 95 282 532 642<br>P.O. Box 5075, South Melbourne, Vic 3205<br>16 Eastern Road South Melbourne<br>Vic 3205 Australia DX 20524 Emerald Hill<br>Tel 03) 9699 1400 Fax 03) 9699 5992 |                             |          |           |                            | DATE / /<br>COUNCIL DELEGATE SIGNATURE<br>Original sheet size A3 |

Table of land burdened and land benefited:

| BURDENED LOT No. | BENEFITING LOTS ON THIS PLAN |
|------------------|------------------------------|
| 301              | 302, 305                     |
| 302              | 301, 303, 306                |
| 303              | 302, 304, 307                |
| 304              | 303, 308                     |
| 305              | 301, 306                     |
| 306              | 302, 305, 307                |
| 307              | 303, 306, 308                |
| 308              | 304, 307                     |
| 309              | 310, 311                     |
| 310              | 309, 311                     |
| 311              | 309, 310, 312                |
| 312              | 311, 313                     |
| 313              | 312, 314                     |
| 314              | 313, 315                     |
| 315              | 314, 316                     |
| 316              | 315, 317                     |
| 317              | 316, 318                     |
| 318              | 317, 319                     |
| 319              | 318, 320, 321                |
| 320              | 319, 321                     |
| 321              | 319, 320                     |
| 326              | 327, 329                     |
| 327              | 326, 328, 329                |
| 328              | 327                          |
| 329              | 327, 328, 330                |