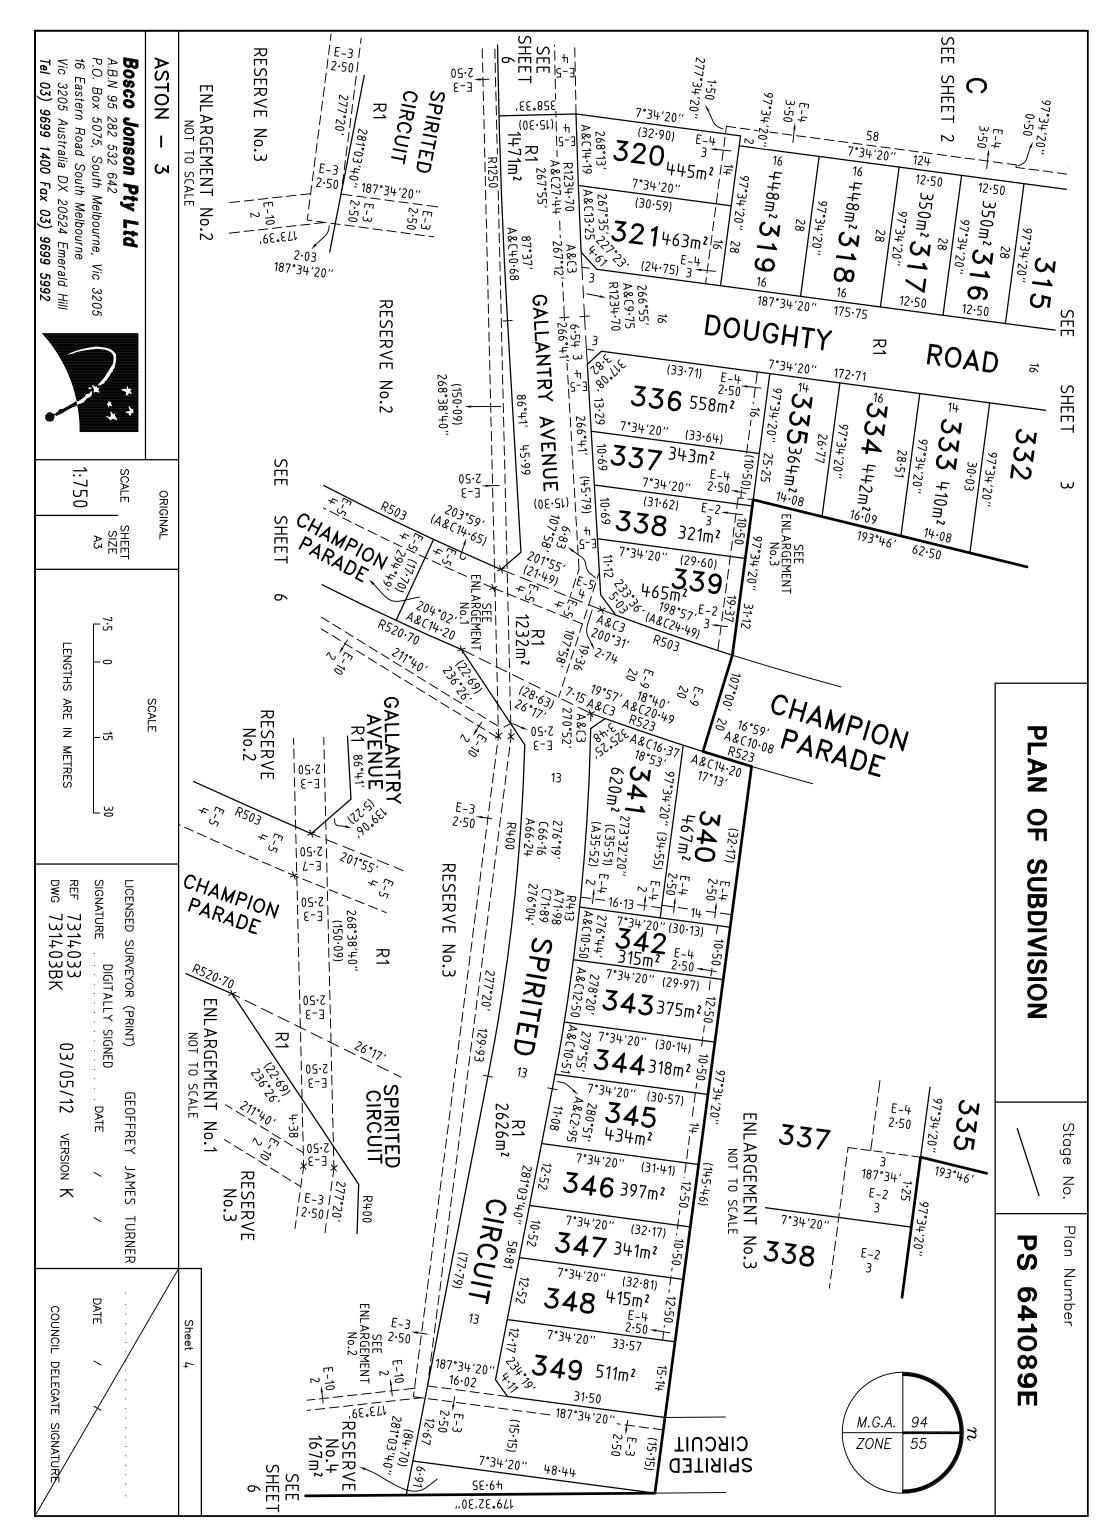

|                                                                                                                        |                                                                        |                      | Stage                                                                                     | No. LRS use only                                                                                                                                                                                                             | Plan Number                                                                                                                                     |
|------------------------------------------------------------------------------------------------------------------------|------------------------------------------------------------------------|----------------------|-------------------------------------------------------------------------------------------|------------------------------------------------------------------------------------------------------------------------------------------------------------------------------------------------------------------------------|-------------------------------------------------------------------------------------------------------------------------------------------------|
|                                                                                                                        | PLAN OF SU                                                             | BDIVISIO             | N                                                                                         | EDITION                                                                                                                                                                                                                      | PS 641089E                                                                                                                                      |
| Parish:                                                                                                                | Location of Lo<br>YUROKE                                               | Ind                  |                                                                                           | Name: HUME CITY COUN                                                                                                                                                                                                         |                                                                                                                                                 |
| Township<br>Section:<br>Crown Al<br>Section:<br>Crown Al<br>Crown Pa<br>Title Refa<br>Last Plar                        | 17<br>Ilotment: B (PART)<br>18<br>Ilotment: A, B, C & D (<br>ortion: — |                      | 2. This<br>Date<br>3. This<br>OPEN 5<br>(i) A re<br>has,<br>(ii) The<br>(iii) The<br>Cour | SPACE                                                                                                                                                                                                                        | 7) of the Subdivision Act 1988.<br>on 6 / /<br>ed under section 21 of the Subdivision Act 1988.<br>Inder section 18 of the Subdivision Act 1988 |
| Postal Ad<br>(at time of                                                                                               | ddress: CRAIGIEBURN R<br>f subdivision) CRAIGIEBURN 3                  |                      | Date<br>Re-                                                                               | / /<br>certified under section 11(7) of the                                                                                                                                                                                  | Subdivision Act 1988                                                                                                                            |
| (of approx.<br>of land in                                                                                              | ordinates E 314 100<br>centre N 5 836 800<br>Vesting of Roads and/o    | Zone:                |                                                                                           | ncil Delegate<br>ncil Seal<br>/ /                                                                                                                                                                                            |                                                                                                                                                 |
| Identi                                                                                                                 |                                                                        |                      |                                                                                           | , ,                                                                                                                                                                                                                          |                                                                                                                                                 |
| ROAD F                                                                                                                 | , , , , , ,                                                            |                      |                                                                                           | Notat                                                                                                                                                                                                                        | ions                                                                                                                                            |
| RESERVE No.1 HUME CITY COUNCIL<br>RESERVE No.2 MELBOURNE WATER CORPORATION<br>RESERVE No.3 MELBOURNE WATER CORPORATION |                                                                        |                      | Stagin                                                                                    | Planning Permit No. P                                                                                                                                                                                                        | 14911                                                                                                                                           |
| _                                                                                                                      |                                                                        |                      | AREA O<br>TANGEN<br>LOTS 1<br>OMITTEC<br>Survey                                           | Limitation DOES NOT A<br>F LAND SUBDIVIDED (EXCLUDING LOT<br>T POINTS ARE SHOWN THUS: ——<br>TO 300, 322 TO 325 (ALL INCLUSIVI<br>FROM THIS PLAN<br>This plan is/i <del>c not</del> based or<br>vey has been connected to per | T C) – 7·755ha<br>=<br>E) AND LOTS A & B HAVE BEEN<br>n survey SEE PS533784N                                                                    |
| THIS IS                                                                                                                | A SPEAR PLAN                                                           |                      |                                                                                           | claimed Survey Area No                                                                                                                                                                                                       |                                                                                                                                                 |
|                                                                                                                        |                                                                        | Easement Ir          | formation                                                                                 |                                                                                                                                                                                                                              |                                                                                                                                                 |
| Legend:                                                                                                                | E — Encumbering Easement, (<br>the Nature of an Easeme                 |                      | Grant in<br>hbrance                                                                       | A — Appurtenant Easement<br>R — Encumbering Easement (Road)                                                                                                                                                                  | LRS use only                                                                                                                                    |
| Subject<br>Land                                                                                                        | Purpose                                                                | Width<br>(metres)    | Origin                                                                                    | Land Benefited/In Favour                                                                                                                                                                                                     | OfStatement of Compliance/                                                                                                                      |
| E-1<br>E-1                                                                                                             | DRAINAGE<br>SEWERAGE                                                   | SEE DIAG<br>SEE DIAG | PS640978B<br>PS640978B                                                                    | HUME CITY COUNCIL<br>YARRA VALLEY WATER LIMITED                                                                                                                                                                              | Exemption Statement                                                                                                                             |
| E-2<br>E-2                                                                                                             | DRAINAGE<br>SEWERAGE                                                   | SEE DIAG<br>SEE DIAG | PS640980Q<br>PS640980Q                                                                    | HUME CITY COUNCIL<br>YARRA VALLEY WATER LIMITED                                                                                                                                                                              |                                                                                                                                                 |
| E-2<br>E-3                                                                                                             | SEWERAGE                                                               | SEE DIAG             | PS640980Q<br>PS640978B                                                                    | YARRA VALLET WATER LIMITED                                                                                                                                                                                                   |                                                                                                                                                 |
| E-4<br>E-4                                                                                                             | DRAINAGE<br>SEWERAGE                                                   | SEE DIAG<br>SEE DIAG | THIS PLAN<br>THIS PLAN                                                                    | HUME CITY COUNCIL<br>YARRA VALLEY WATER LIMITED                                                                                                                                                                              | Date / /                                                                                                                                        |
| E-5                                                                                                                    | SUPPLY OF WATER BY PIPELINE                                            | SEE DIAG             | PS640978B                                                                                 | YARRA VALLEY WATER LIMITED                                                                                                                                                                                                   |                                                                                                                                                 |
| E-6                                                                                                                    | DRAINAGE                                                               | SEE DIAG             | PS640978B                                                                                 | HUME CITY COUNCIL                                                                                                                                                                                                            | LRS use only                                                                                                                                    |

| E-7                                                                                                                                                                                                                                                      | SUPPLY OF WATER BY PIPELINE | SEE DIAG | PS640978B | YARRA VALLEY WATER LIMITED | PLAN REGISTERED                                                  |
|----------------------------------------------------------------------------------------------------------------------------------------------------------------------------------------------------------------------------------------------------------|-----------------------------|----------|-----------|----------------------------|------------------------------------------------------------------|
| E-7                                                                                                                                                                                                                                                      | SEWERAGE                    | SEE DIAG | PS640978B | YARRA VALLEY WATER LIMITED |                                                                  |
| E-8                                                                                                                                                                                                                                                      | SUPPLY OF WATER BY PIPELINE | SEE DIAG | PS640978B | YARRA VALLEY WATER LIMITED |                                                                  |
| E-8                                                                                                                                                                                                                                                      | DRAINAGE                    | SEE DIAG | PS640978B | HUME CITY COUNCIL          | DATE / /                                                         |
| E-9                                                                                                                                                                                                                                                      | SUPPLY OF WATER BY PIPELINE | SEE DIAG | PS640980Q | YARRA VALLEY WATER LIMITED |                                                                  |
| E-9                                                                                                                                                                                                                                                      | DRAINAGE                    | SEE DIAG | PS640980Q | HUME CITY COUNCIL          |                                                                  |
| E-9                                                                                                                                                                                                                                                      | SEWERAGE                    | SEE DIAG | PS640980Q | YARRA VALLEY WATER LIMITED |                                                                  |
| E-10                                                                                                                                                                                                                                                     | SEWERAGE                    | SEE DIAG | THIS PLAN | YARRA VALLEY WATER LIMITED | Assistant Registrar of Titles<br>Sheet 1 of 10 sheets            |
| ASTON – 3<br>52 LOTS AND BALANCE LOT C<br>Bosco Jonson Pty Ltd<br>A.B.N 95 282 532 642<br>P.O. Box 5075, South Melbourne, Vic 3205<br>16 Eastern Road South Melbourne<br>Vic 3205 Australia DX 20524 Emerald Hill<br>Tel 03) 9699 1400 Fax 03) 9699 5992 |                             |          |           |                            | DATE / /<br>COUNCIL DELEGATE SIGNATURE<br>Original sheet size A3 |

|                  | 1                            |
|------------------|------------------------------|
| BURDENED LOT No. | BENEFITING LOTS ON THIS PLAN |
| 330              | 329, 331                     |
| 331              | 330, 332                     |
| 332              | 331, 333                     |
| 333              | 332, 334                     |
| 334              | 333, 335                     |
| 335              | 334, 336, 337                |
| 336              | 335, 337                     |
| 337              | 335, 336, 338                |
| 338              | 337, 339                     |
| 339              | 338                          |
| 340              | 341, 342                     |
| 341              | 340, 342                     |
| 342              | 340, 341, 343                |
| 343              | 342, 344                     |
| 344              | 343, 345                     |
| 345              | 344, 346                     |
| 346              | 345, 347                     |
| 347              | 346, 348                     |
| 348              | 347, 349                     |
| 349              | 348                          |
| 350              | 351                          |
| 351              | 350, 352                     |
| 352              | 351, 353                     |
| 353              | 352, 354                     |
| 354              | 353, 355                     |
| 355              | 354, 356                     |
| 356              | 355                          |