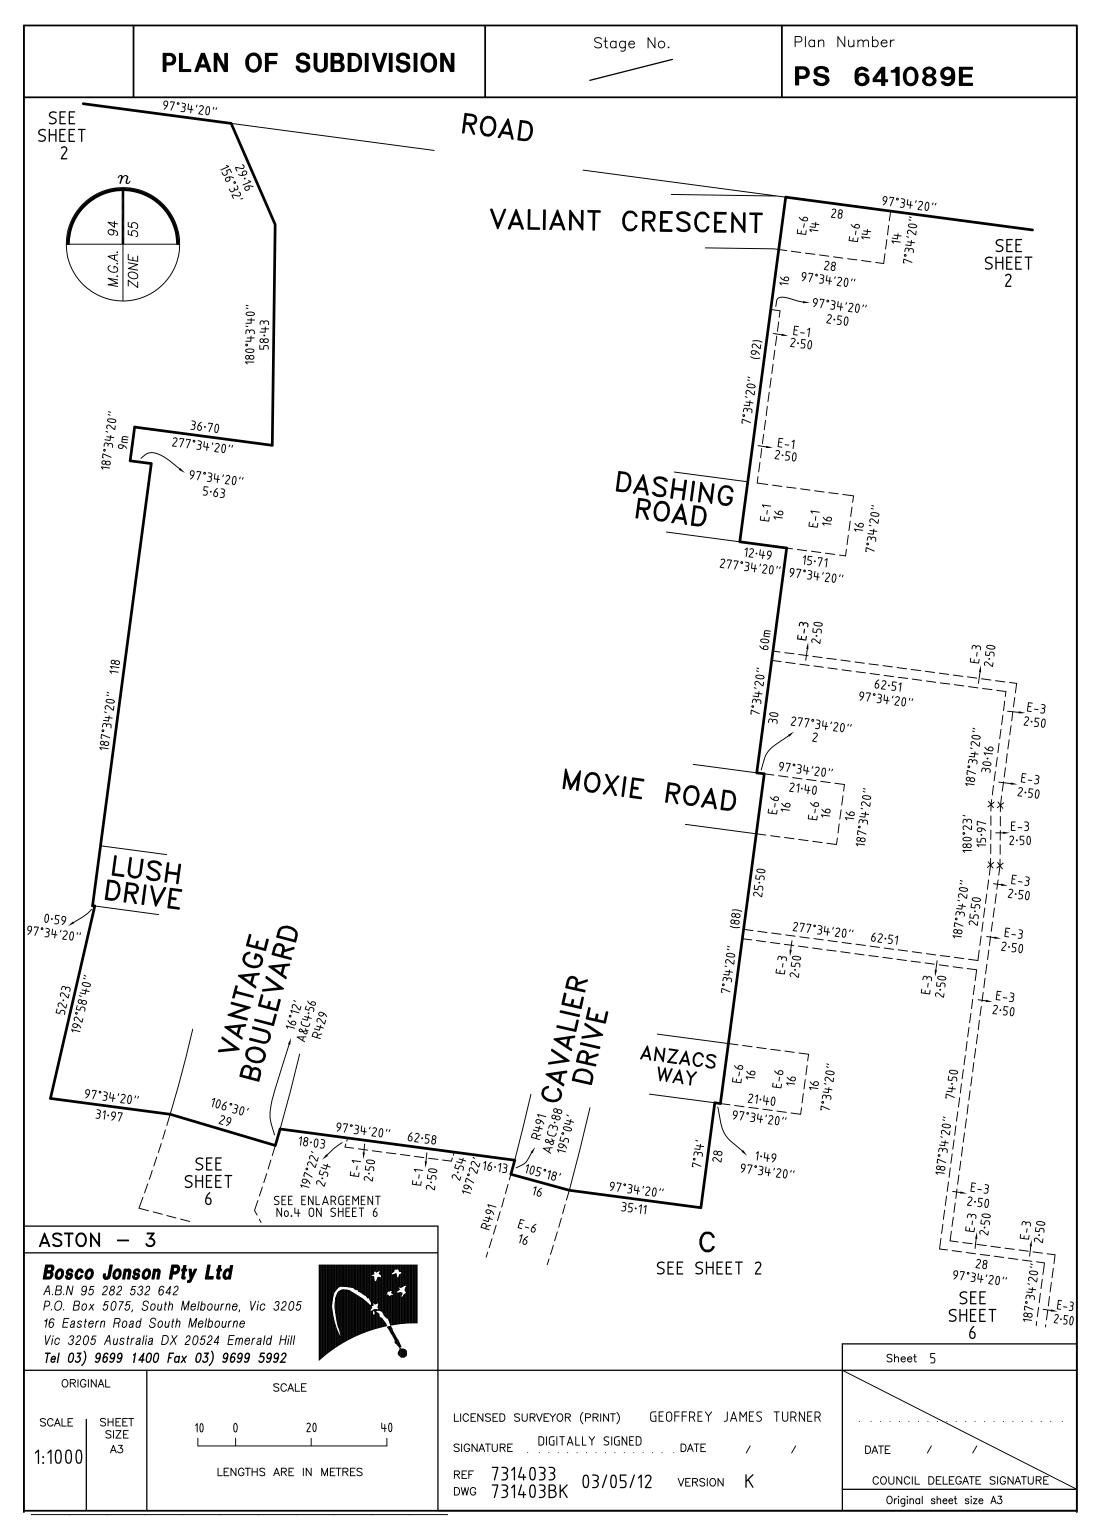

|                                                                                                                        |                                                                        |                      | Stage                                                                                     | No. LRS use only                                                                                                                                                                                                             | Plan Number                                                                                                                                     |
|------------------------------------------------------------------------------------------------------------------------|------------------------------------------------------------------------|----------------------|-------------------------------------------------------------------------------------------|------------------------------------------------------------------------------------------------------------------------------------------------------------------------------------------------------------------------------|-------------------------------------------------------------------------------------------------------------------------------------------------|
|                                                                                                                        | PLAN OF SU                                                             | BDIVISIO             | N                                                                                         | EDITION                                                                                                                                                                                                                      | PS 641089E                                                                                                                                      |
| Parish:                                                                                                                | Location of Lo<br>YUROKE                                               | Ind                  |                                                                                           | Name: HUME CITY COUN                                                                                                                                                                                                         |                                                                                                                                                 |
| Township<br>Section:<br>Crown Al<br>Section:<br>Crown Al<br>Crown Pa<br>Title Refa<br>Last Plar                        | 17<br>Ilotment: B (PART)<br>18<br>Ilotment: A, B, C & D (<br>ortion: — |                      | 2. This<br>Date<br>3. This<br>OPEN 5<br>(i) A re<br>has,<br>(ii) The<br>(iii) The<br>Cour | SPACE                                                                                                                                                                                                                        | 7) of the Subdivision Act 1988.<br>on 6 / /<br>ed under section 21 of the Subdivision Act 1988.<br>Inder section 18 of the Subdivision Act 1988 |
| Postal Ad<br>(at time of                                                                                               | ddress: CRAIGIEBURN R<br>f subdivision) CRAIGIEBURN 3                  |                      | Date<br>Re-                                                                               | / /<br>certified under section 11(7) of the                                                                                                                                                                                  | Subdivision Act 1988                                                                                                                            |
| (of approx.<br>of land in                                                                                              | ordinates E 314 100<br>centre N 5 836 800<br>Vesting of Roads and/o    | Zone:                |                                                                                           | ncil Delegate<br>ncil Seal<br>/ /                                                                                                                                                                                            |                                                                                                                                                 |
| Identi                                                                                                                 |                                                                        |                      |                                                                                           | , ,                                                                                                                                                                                                                          |                                                                                                                                                 |
| ROAD F                                                                                                                 | , , , , , ,                                                            |                      |                                                                                           | Notat                                                                                                                                                                                                                        | ions                                                                                                                                            |
| RESERVE No.1 HUME CITY COUNCIL<br>RESERVE No.2 MELBOURNE WATER CORPORATION<br>RESERVE No.3 MELBOURNE WATER CORPORATION |                                                                        |                      | Stagin                                                                                    | Planning Permit No. P                                                                                                                                                                                                        | 14911                                                                                                                                           |
| _                                                                                                                      |                                                                        |                      | AREA O<br>TANGEN<br>LOTS 1<br>OMITTEC<br>Survey                                           | Limitation DOES NOT A<br>F LAND SUBDIVIDED (EXCLUDING LOT<br>T POINTS ARE SHOWN THUS: ——<br>TO 300, 322 TO 325 (ALL INCLUSIVI<br>FROM THIS PLAN<br>This plan is/i <del>c not</del> based or<br>vey has been connected to per | T C) – 7·755ha<br>=<br>E) AND LOTS A & B HAVE BEEN<br>n survey SEE PS533784N                                                                    |
| THIS IS                                                                                                                | A SPEAR PLAN                                                           |                      |                                                                                           | claimed Survey Area No                                                                                                                                                                                                       |                                                                                                                                                 |
|                                                                                                                        |                                                                        | Easement Ir          | formation                                                                                 |                                                                                                                                                                                                                              |                                                                                                                                                 |
| Legend:                                                                                                                | E — Encumbering Easement, (<br>the Nature of an Easeme                 |                      | Grant in<br>hbrance                                                                       | A — Appurtenant Easement<br>R — Encumbering Easement (Road)                                                                                                                                                                  | LRS use only                                                                                                                                    |
| Subject<br>Land                                                                                                        | Purpose                                                                | Width<br>(metres)    | Origin                                                                                    | Land Benefited/In Favour                                                                                                                                                                                                     | OfStatement of Compliance/                                                                                                                      |
| E-1<br>E-1                                                                                                             | DRAINAGE<br>SEWERAGE                                                   | SEE DIAG<br>SEE DIAG | PS640978B<br>PS640978B                                                                    | HUME CITY COUNCIL<br>YARRA VALLEY WATER LIMITED                                                                                                                                                                              | Exemption Statement                                                                                                                             |
| E-2<br>E-2                                                                                                             | DRAINAGE<br>SEWERAGE                                                   | SEE DIAG<br>SEE DIAG | PS640980Q<br>PS640980Q                                                                    | HUME CITY COUNCIL<br>YARRA VALLEY WATER LIMITED                                                                                                                                                                              |                                                                                                                                                 |
| E-2<br>E-3                                                                                                             | SEWERAGE                                                               | SEE DIAG             | PS640980Q<br>PS640978B                                                                    | YARRA VALLET WATER LIMITED                                                                                                                                                                                                   |                                                                                                                                                 |
| E-4<br>E-4                                                                                                             | DRAINAGE<br>SEWERAGE                                                   | SEE DIAG<br>SEE DIAG | THIS PLAN<br>THIS PLAN                                                                    | HUME CITY COUNCIL<br>YARRA VALLEY WATER LIMITED                                                                                                                                                                              | Date / /                                                                                                                                        |
| E-5                                                                                                                    | SUPPLY OF WATER BY PIPELINE                                            | SEE DIAG             | PS640978B                                                                                 | YARRA VALLEY WATER LIMITED                                                                                                                                                                                                   |                                                                                                                                                 |
| E-6                                                                                                                    | DRAINAGE                                                               | SEE DIAG             | PS640978B                                                                                 | HUME CITY COUNCIL                                                                                                                                                                                                            | LRS use only                                                                                                                                    |

| E-7                                                                                                                                                                                                                                                      | SUPPLY OF WATER BY PIPELINE | SEE DIAG | PS640978B | YARRA VALLEY WATER LIMITED | PLAN REGISTERED                                                  |
|----------------------------------------------------------------------------------------------------------------------------------------------------------------------------------------------------------------------------------------------------------|-----------------------------|----------|-----------|----------------------------|------------------------------------------------------------------|
| E-7                                                                                                                                                                                                                                                      | SEWERAGE                    | SEE DIAG | PS640978B | YARRA VALLEY WATER LIMITED |                                                                  |
| E-8                                                                                                                                                                                                                                                      | SUPPLY OF WATER BY PIPELINE | SEE DIAG | PS640978B | YARRA VALLEY WATER LIMITED |                                                                  |
| E-8                                                                                                                                                                                                                                                      | DRAINAGE                    | SEE DIAG | PS640978B | HUME CITY COUNCIL          | DATE / /                                                         |
| E-9                                                                                                                                                                                                                                                      | SUPPLY OF WATER BY PIPELINE | SEE DIAG | PS640980Q | YARRA VALLEY WATER LIMITED |                                                                  |
| E-9                                                                                                                                                                                                                                                      | DRAINAGE                    | SEE DIAG | PS640980Q | HUME CITY COUNCIL          |                                                                  |
| E-9                                                                                                                                                                                                                                                      | SEWERAGE                    | SEE DIAG | PS640980Q | YARRA VALLEY WATER LIMITED |                                                                  |
| E-10                                                                                                                                                                                                                                                     | SEWERAGE                    | SEE DIAG | THIS PLAN | YARRA VALLEY WATER LIMITED | Assistant Registrar of Titles<br>Sheet 1 of 10 sheets            |
| ASTON – 3<br>52 LOTS AND BALANCE LOT C<br>Bosco Jonson Pty Ltd<br>A.B.N 95 282 532 642<br>P.O. Box 5075, South Melbourne, Vic 3205<br>16 Eastern Road South Melbourne<br>Vic 3205 Australia DX 20524 Emerald Hill<br>Tel 03) 9699 1400 Fax 03) 9699 5992 |                             |          |           |                            | DATE / /<br>COUNCIL DELEGATE SIGNATURE<br>Original sheet size A3 |