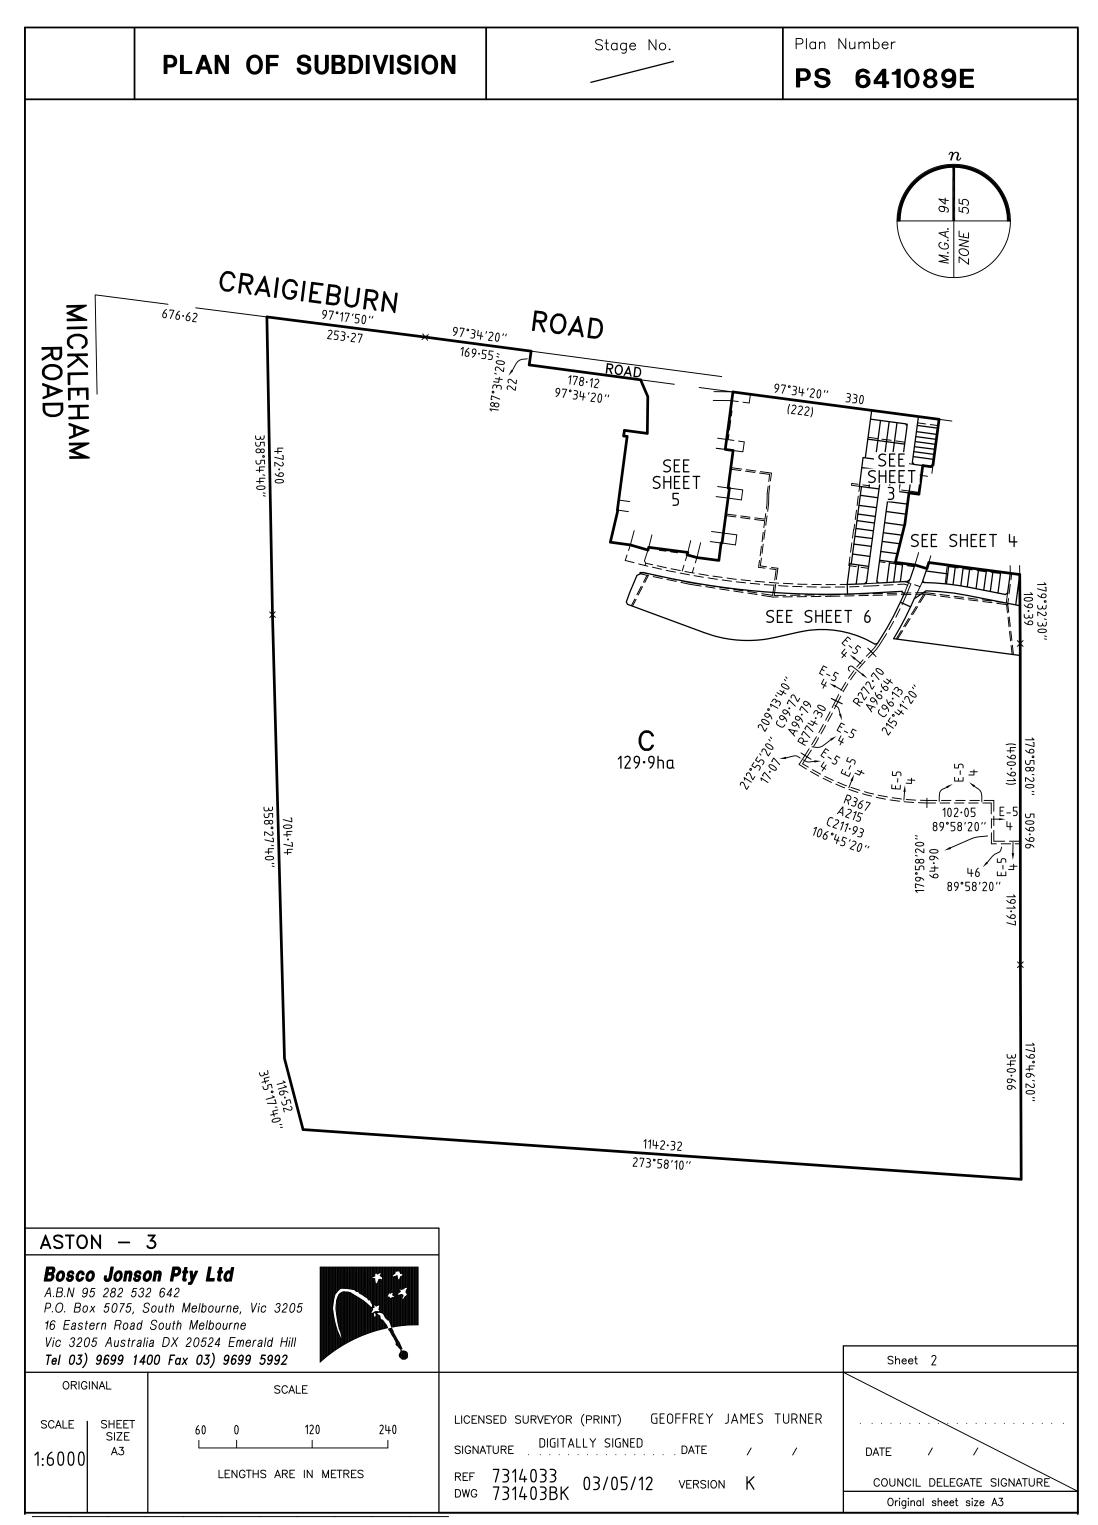

|                                                                                                                        |                                                                        |                      | Stage                                                                                     | No. LRS use only                                                                                                                                                                                                             | Plan Number                                                                                                                                     |
|------------------------------------------------------------------------------------------------------------------------|------------------------------------------------------------------------|----------------------|-------------------------------------------------------------------------------------------|------------------------------------------------------------------------------------------------------------------------------------------------------------------------------------------------------------------------------|-------------------------------------------------------------------------------------------------------------------------------------------------|
|                                                                                                                        | PLAN OF SU                                                             | BDIVISIO             | N                                                                                         | EDITION                                                                                                                                                                                                                      | PS 641089E                                                                                                                                      |
| Parish:                                                                                                                | Location of Lo<br>YUROKE                                               | Ind                  |                                                                                           | Name: HUME CITY COUN                                                                                                                                                                                                         |                                                                                                                                                 |
| Township<br>Section:<br>Crown Al<br>Section:<br>Crown Al<br>Crown Pa<br>Title Refa<br>Last Plar                        | 17<br>Ilotment: B (PART)<br>18<br>Ilotment: A, B, C & D (<br>ortion: — |                      | 2. This<br>Date<br>3. This<br>OPEN 5<br>(i) A re<br>has,<br>(ii) The<br>(iii) The<br>Cour | SPACE                                                                                                                                                                                                                        | 7) of the Subdivision Act 1988.<br>on 6 / /<br>ed under section 21 of the Subdivision Act 1988.<br>Inder section 18 of the Subdivision Act 1988 |
| Postal Ad<br>(at time of                                                                                               | ddress: CRAIGIEBURN R<br>f subdivision) CRAIGIEBURN 3                  |                      | Date<br>Re-                                                                               | / /<br>certified under section 11(7) of the                                                                                                                                                                                  | Subdivision Act 1988                                                                                                                            |
| (of approx.<br>of land in                                                                                              | ordinates E 314 100<br>centre N 5 836 800<br>Vesting of Roads and/o    | Zone:                |                                                                                           | ncil Delegate<br>ncil Seal<br>/ /                                                                                                                                                                                            |                                                                                                                                                 |
| Identi                                                                                                                 |                                                                        |                      |                                                                                           | , ,                                                                                                                                                                                                                          |                                                                                                                                                 |
| ROAD F                                                                                                                 | , , , , , ,                                                            |                      |                                                                                           | Notat                                                                                                                                                                                                                        | ions                                                                                                                                            |
| RESERVE No.1 HUME CITY COUNCIL<br>RESERVE No.2 MELBOURNE WATER CORPORATION<br>RESERVE No.3 MELBOURNE WATER CORPORATION |                                                                        |                      | Stagin                                                                                    | Planning Permit No. P                                                                                                                                                                                                        | 14911                                                                                                                                           |
| _                                                                                                                      |                                                                        |                      | AREA O<br>TANGEN<br>LOTS 1<br>OMITTEC<br>Survey                                           | Limitation DOES NOT A<br>F LAND SUBDIVIDED (EXCLUDING LOT<br>T POINTS ARE SHOWN THUS: ——<br>TO 300, 322 TO 325 (ALL INCLUSIVI<br>FROM THIS PLAN<br>This plan is/i <del>c not</del> based or<br>vey has been connected to per | T C) – 7·755ha<br>=<br>E) AND LOTS A & B HAVE BEEN<br>n survey SEE PS533784N                                                                    |
| THIS IS                                                                                                                | A SPEAR PLAN                                                           |                      |                                                                                           | claimed Survey Area No                                                                                                                                                                                                       |                                                                                                                                                 |
|                                                                                                                        |                                                                        | Easement Ir          | formation                                                                                 |                                                                                                                                                                                                                              |                                                                                                                                                 |
| Legend:                                                                                                                | E — Encumbering Easement, (<br>the Nature of an Easeme                 |                      | Grant in<br>hbrance                                                                       | A — Appurtenant Easement<br>R — Encumbering Easement (Road)                                                                                                                                                                  | LRS use only                                                                                                                                    |
| Subject<br>Land                                                                                                        | Purpose                                                                | Width<br>(metres)    | Origin                                                                                    | Land Benefited/In Favour                                                                                                                                                                                                     | OfStatement of Compliance/                                                                                                                      |
| E-1<br>E-1                                                                                                             | DRAINAGE<br>SEWERAGE                                                   | SEE DIAG<br>SEE DIAG | PS640978B<br>PS640978B                                                                    | HUME CITY COUNCIL<br>YARRA VALLEY WATER LIMITED                                                                                                                                                                              | Exemption Statement                                                                                                                             |
| E-2<br>E-2                                                                                                             | DRAINAGE<br>SEWERAGE                                                   | SEE DIAG<br>SEE DIAG | PS640980Q<br>PS640980Q                                                                    | HUME CITY COUNCIL<br>YARRA VALLEY WATER LIMITED                                                                                                                                                                              |                                                                                                                                                 |
| E-2<br>E-3                                                                                                             | SEWERAGE                                                               | SEE DIAG             | PS640980Q<br>PS640978B                                                                    | YARRA VALLET WATER LIMITED                                                                                                                                                                                                   |                                                                                                                                                 |
| E-4<br>E-4                                                                                                             | DRAINAGE<br>SEWERAGE                                                   | SEE DIAG<br>SEE DIAG | THIS PLAN<br>THIS PLAN                                                                    | HUME CITY COUNCIL<br>YARRA VALLEY WATER LIMITED                                                                                                                                                                              | Date / /                                                                                                                                        |
| E-5                                                                                                                    | SUPPLY OF WATER BY PIPELINE                                            | SEE DIAG             | PS640978B                                                                                 | YARRA VALLEY WATER LIMITED                                                                                                                                                                                                   |                                                                                                                                                 |
| E-6                                                                                                                    | DRAINAGE                                                               | SEE DIAG             | PS640978B                                                                                 | HUME CITY COUNCIL                                                                                                                                                                                                            | LRS use only                                                                                                                                    |

| E-7                                                                                                                                                                                                                                                      | SUPPLY OF WATER BY PIPELINE | SEE DIAG | PS640978B | YARRA VALLEY WATER LIMITED | PLAN REGISTERED                                                  |
|----------------------------------------------------------------------------------------------------------------------------------------------------------------------------------------------------------------------------------------------------------|-----------------------------|----------|-----------|----------------------------|------------------------------------------------------------------|
| E-7                                                                                                                                                                                                                                                      | SEWERAGE                    | SEE DIAG | PS640978B | YARRA VALLEY WATER LIMITED |                                                                  |
| E-8                                                                                                                                                                                                                                                      | SUPPLY OF WATER BY PIPELINE | SEE DIAG | PS640978B | YARRA VALLEY WATER LIMITED |                                                                  |
| E-8                                                                                                                                                                                                                                                      | DRAINAGE                    | SEE DIAG | PS640978B | HUME CITY COUNCIL          | DATE / /                                                         |
| E-9                                                                                                                                                                                                                                                      | SUPPLY OF WATER BY PIPELINE | SEE DIAG | PS640980Q | YARRA VALLEY WATER LIMITED |                                                                  |
| E-9                                                                                                                                                                                                                                                      | DRAINAGE                    | SEE DIAG | PS640980Q | HUME CITY COUNCIL          |                                                                  |
| E-9                                                                                                                                                                                                                                                      | SEWERAGE                    | SEE DIAG | PS640980Q | YARRA VALLEY WATER LIMITED |                                                                  |
| E-10                                                                                                                                                                                                                                                     | SEWERAGE                    | SEE DIAG | THIS PLAN | YARRA VALLEY WATER LIMITED | Assistant Registrar of Titles<br>Sheet 1 of 10 sheets            |
| ASTON – 3<br>52 LOTS AND BALANCE LOT C<br>Bosco Jonson Pty Ltd<br>A.B.N 95 282 532 642<br>P.O. Box 5075, South Melbourne, Vic 3205<br>16 Eastern Road South Melbourne<br>Vic 3205 Australia DX 20524 Emerald Hill<br>Tel 03) 9699 1400 Fax 03) 9699 5992 |                             |          |           |                            | DATE / /<br>COUNCIL DELEGATE SIGNATURE<br>Original sheet size A3 |