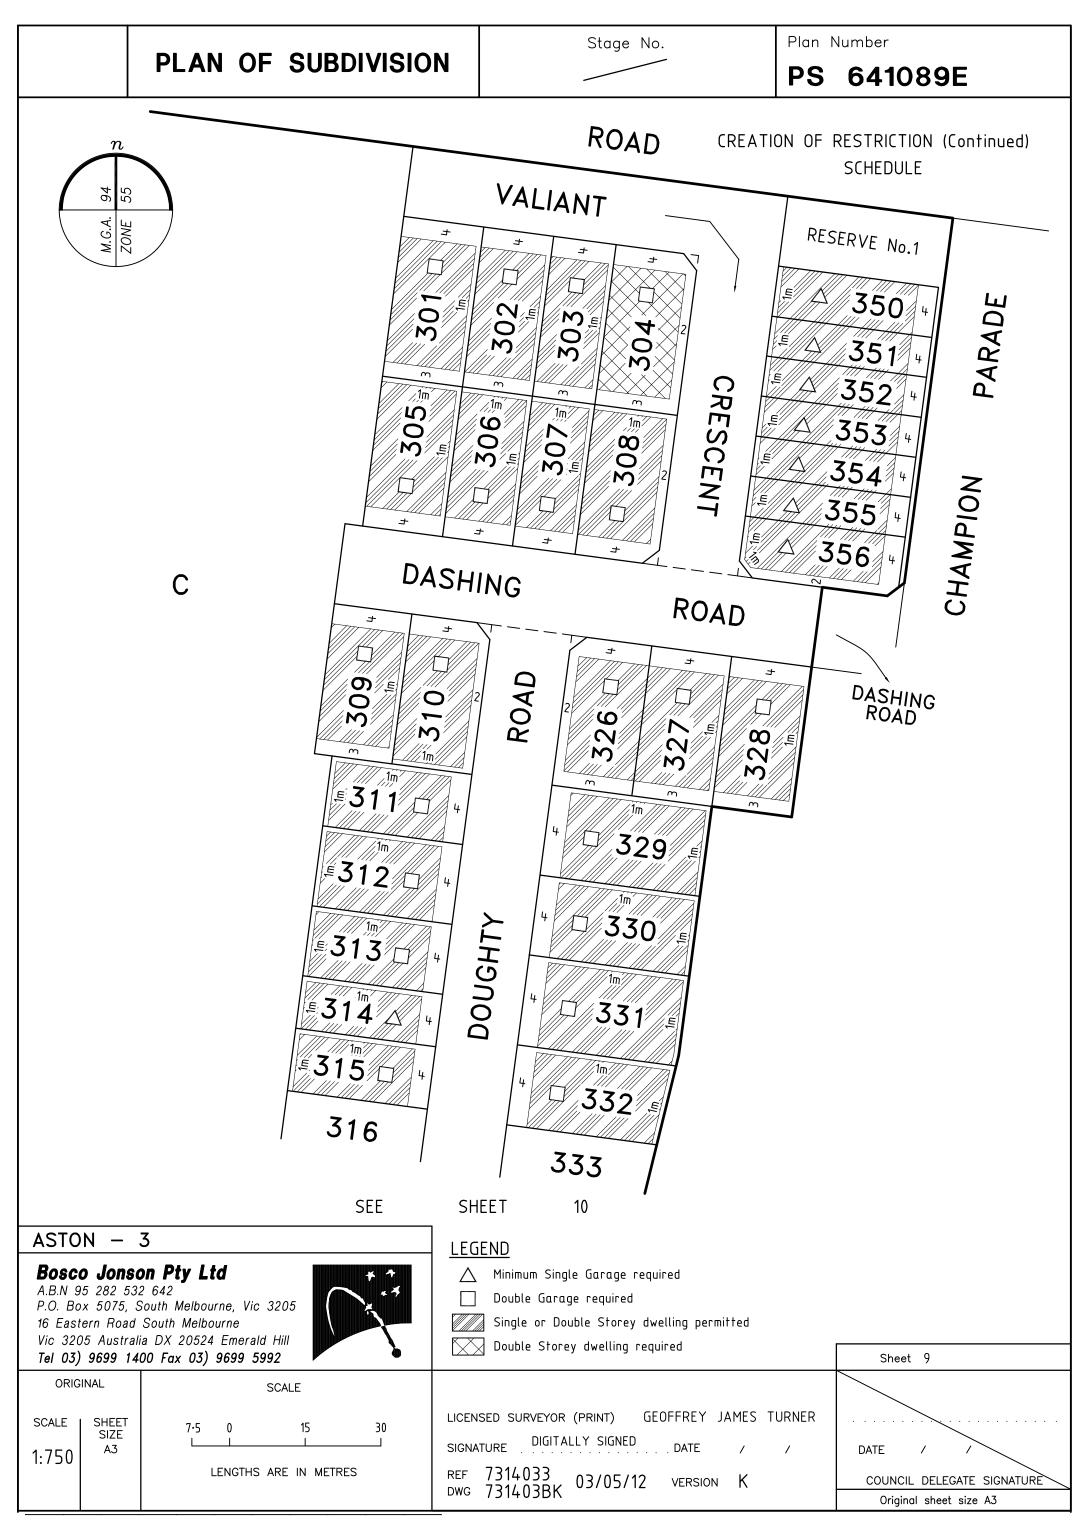

#### Building Envelopes

(c) build or allow to be built on the Lot any building other than in accordance with the building envelope plans shown in the Schedule on sheets 9 and 10.

## Single and Double Storey Construction

(d) build or allow to be built on the Lot any building with a rise of any number of levels other than in accordance with the storey plans shown in the Schedule on sheets 9 and 10.

#### Garage

(e) build or allow to be built on the Lot any garage other than in accordance with the garage plans shown in the Schedule on sheets 9 and 10.

Plan Number