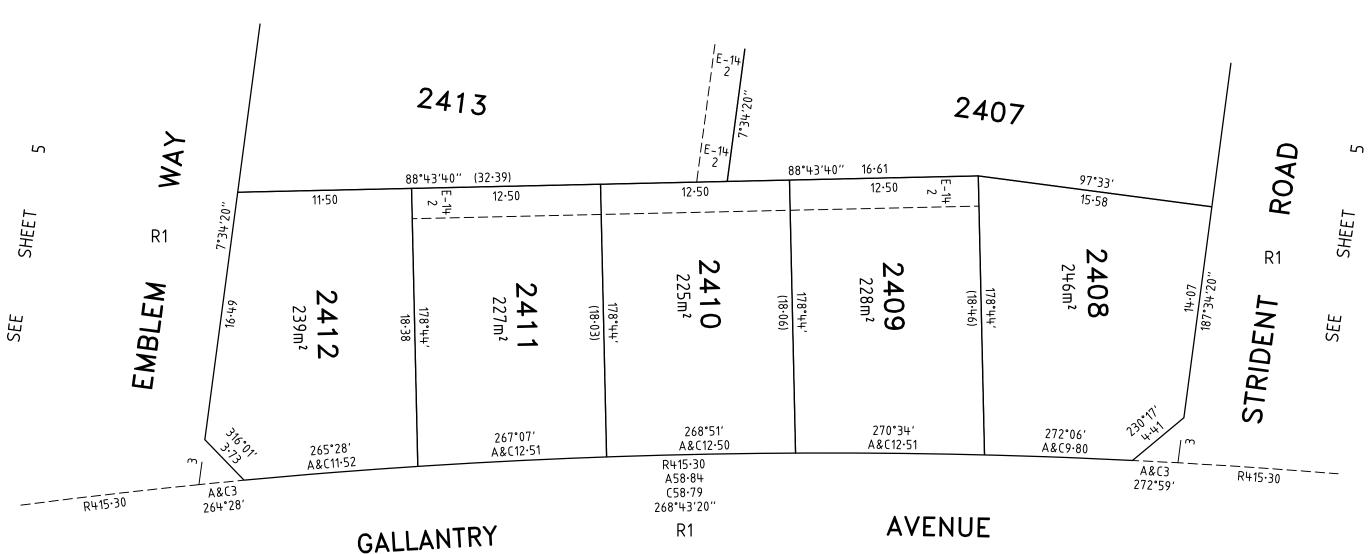

Easement Information

ASTON - 24

73 LOTS AND BALANCE LOT G

PLAN OF SUBDIVISION

Table of land burdened and land benefited:

| BURDENED<br>LOT No. | BENEFITING LOTS ON THIS PLAN |
|---------------------|------------------------------|
| 2401                | 2402                         |
| 2402                | 2401, 2403                   |
| 2403                | 2402, 2404                   |
| 2404                | 2403, 2405                   |
| 2405                | 2404, 2406                   |
| 2406                | 2405                         |
| 2407                | 2408, 2409, 2410, 2413, 2414 |
| 2413                | 2407, 2410, 2411, 2412, 2414 |
| 2414                | 2407, 2413, 2415             |
| 2415                | 2414                         |
| 2416                | 2417, 2426                   |
| 2417                | 2416, 2418, 2424, 2425       |
| 2418                | 2417, 2419, 2420, 2423, 2424 |
| 2419                | 2418, 2420                   |
| 2420                | 2418, 2419, 2421, 2423       |
| 2421                | 2420, 2422, 2423             |
| 2422                | 2421, 2423                   |

Table of land burdened and land benefited:

| BURDENED LOT No. | BENEFITING LOTS ON THIS PLAN |
|------------------|------------------------------|
| 2408             | 2407, 2409                   |
| 2409             | 2407, 2408, 2410             |
| 2410             | 2407, 2409, 2411, 2413       |
| 2411             | 2410, 2412, 2413             |
| 2412             | 2411, 2413                   |
| 2442             | 2441, 2443, 2444             |
| 2443             | 2442, 2444                   |
| 2444             | 2441, 2442, 2443, 2445       |
| 2445             | 2441, 2444, 2446             |
| 2446             | 2441, 2445, 2447             |
| 2447             | 2438, 2441, 2446, 2448       |
| 2448             | 2438, 2447, 2449             |