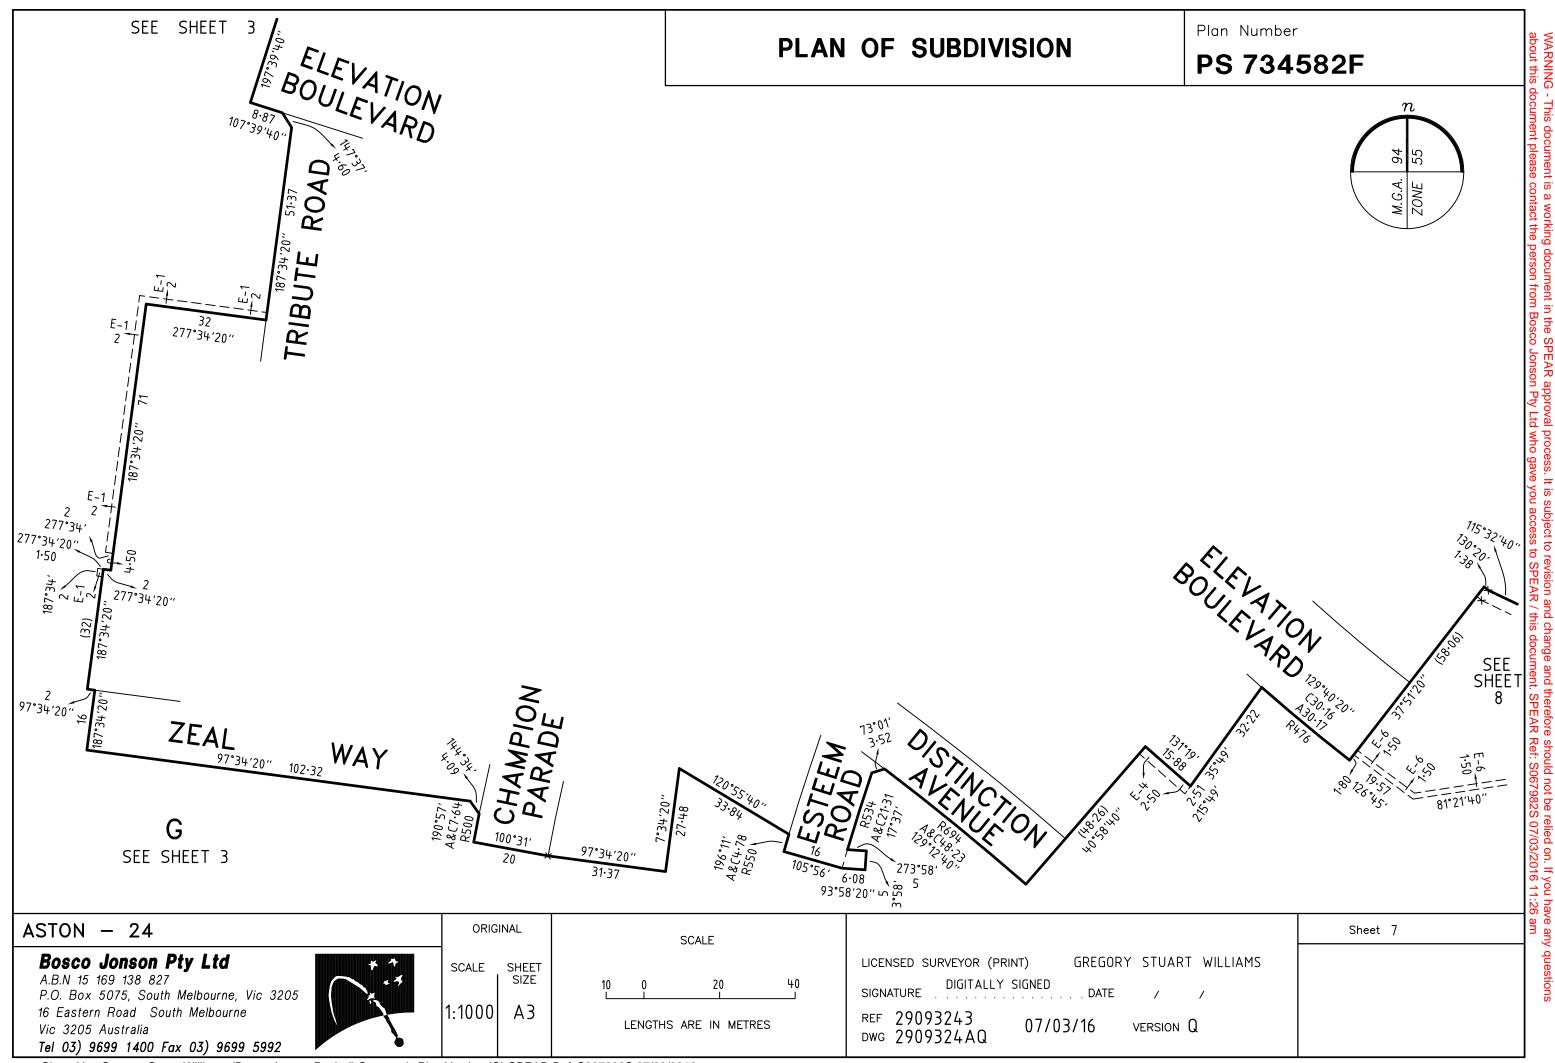

LICENSED SURVEYOR (PRINT) GREGORY STUART WILLIAMS

SIGNATURE DIGITALLY SIGNED DATE / /

REF 29093243
DWG 2909324AQ 07/03/16 VERSION Q

Sheet 6

# PLAN OF SUBDIVISION

PS 734582F