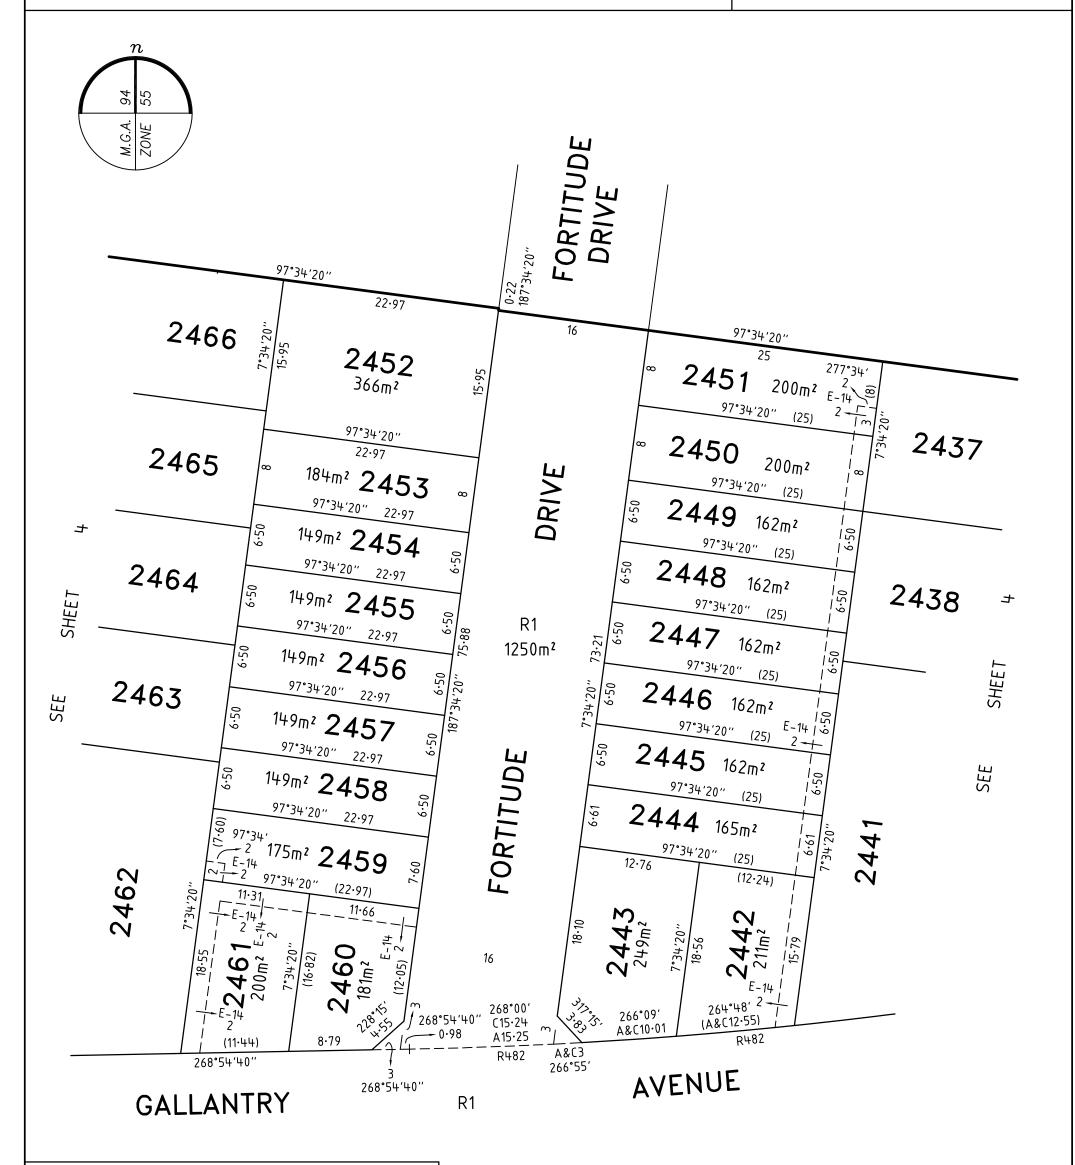

SEE DIAG          | THIS PLAN                                             | YARRA VALLEY WATER CORPORATION        |
| E-16            | SEWERAGE  | SEE DIAG          | PS731958B                                             | YARRA VALLEY WATER CORPORATION        |
|                 |           |                   |                                                       |                                       |

ASTON - 24

**Bosco Jonson Pty Ltd** 

A.B.N 15 169 138 827 P.O. Box 5075, South Melbourne, Vic 3205 16 Eastern Road South Melbourne

Vic 3205 Australia Tel 03) 9699 1400 Fax 03) 9699 5992



GREGORY STUART WILLIAMS LICENSED SURVEYOR (PRINT) SIGNATURE ..... DIGITALLY SIGNED DATE

REF 29093243 DWG 2909324AQ 07/03/16 version Q Original sheet size A3

Sheet 2



Plan Number

PS 734582F





| ORIGINAL |                     |               |                   | SCALE                    |               |
|----------|---------------------|---------------|-------------------|--------------------------|---------------|
| 1:400    | SHEET<br>SIZE<br>A3 | ¥<br><u>L</u> | 0<br>I<br>LENGTHS | 8<br>I<br>S ARE IN METRE | 16<br>1<br>ES |

LICENSED SURVEYOR (PRINT) GREGORY STUART WILLIAMS

SIGNATURE DIGITALLY SIGNED DATE / /

REF 29093243
DWG 2909324AQ 07/03/16 VERSION Q

Sheet 6





# PLAN OF SUBDIVISION

PS 734582F







# WARNING - This document is a working document in the SPEAR approval process. It is subject to revision and change and therefore should not be relied on. If you have any questions about this document please cor access to SPEAR / this document. SPEAR Ref: S067982S