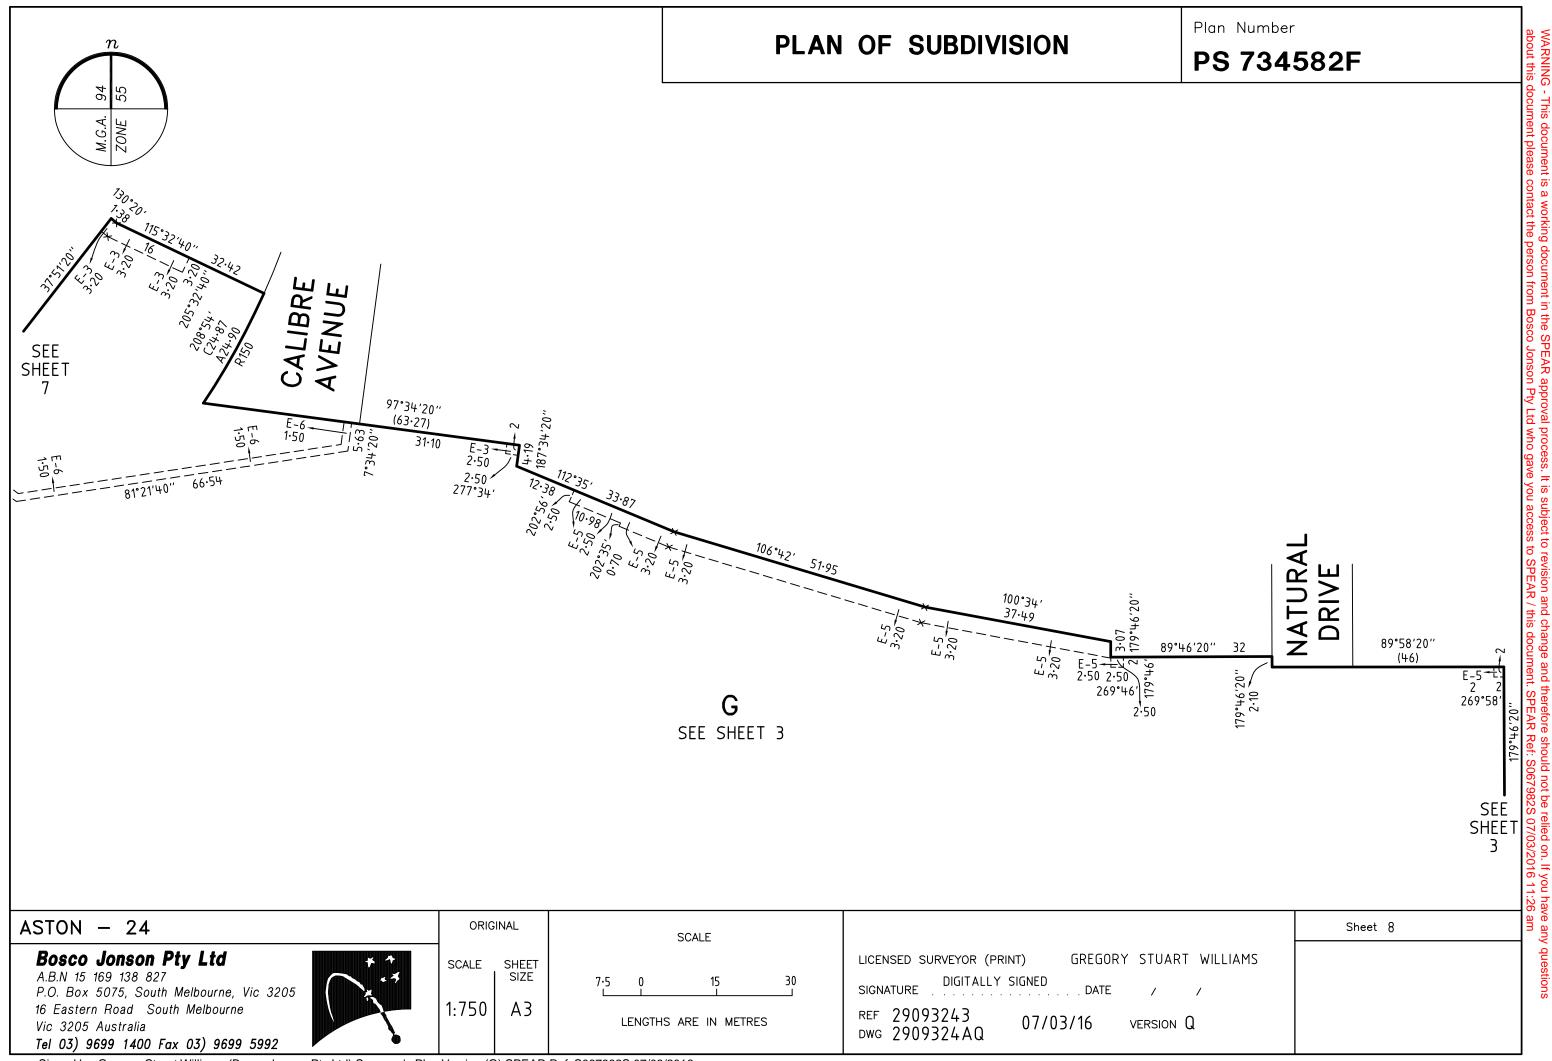

# PLAN OF SUBDIVISION

Plan Number

PS 734582F

# WARNING - This document is a working document in the SPEAR approval process. It is subject to revision and change and therefore should not be relied on. If you have any questions about this document please cor access to SPEAR / this document. SPEAR Ref: S067982S 07/03/2016 11:26 am ntact the person from Bosco Jonson Pty Ltd who gave you