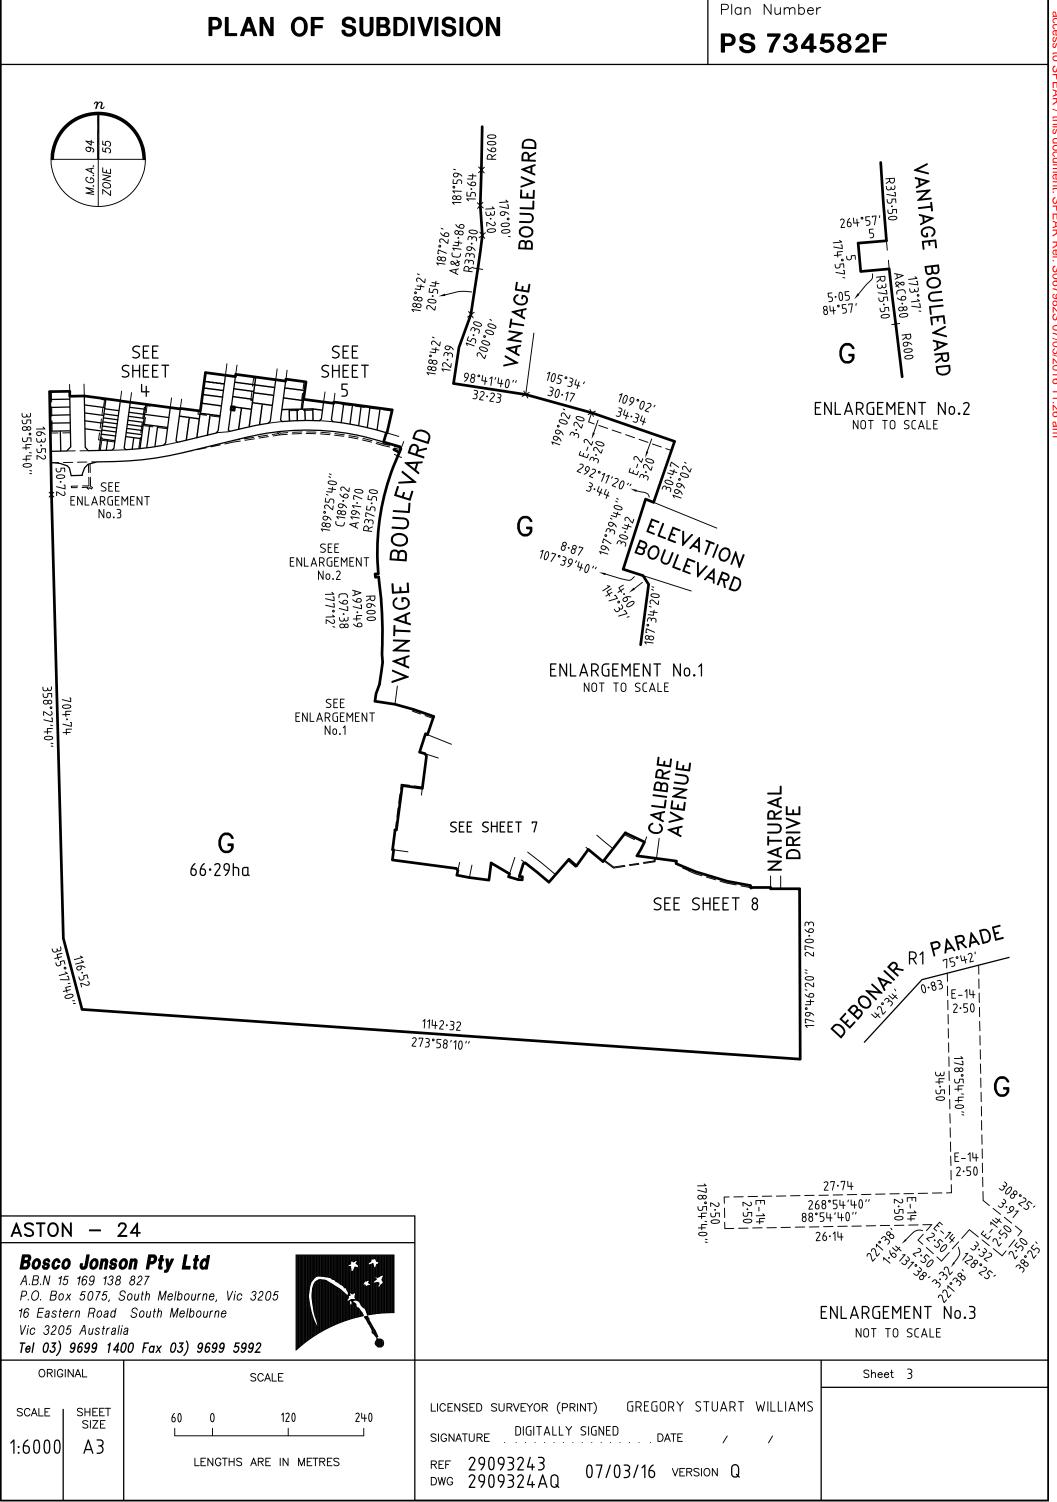

Sheet 1 of 14 sheets

Original sheet size A3

#### LV use only Plan Number PLAN OF SUBDIVISION **EDITION PS 734582F** Location of Land Council Name: HUME CITY COUNCIL Council Ref: YUROKE Parish: Township: Section: Crown Allotment: B (PART) Section: 18 A, B, C & D (PARTS) Crown Allotment: Crown Portion: Title Reference: FOL VOL Last Plan Reference: LOT E ON PS731967A Postal Address: **GALLANTRY AVENUE** (at time of subdivision) CRAIGIEBURN 3064 MGA 94 Co-ordinates E 314 050 Zone: 55 (of approx. centre N 5 836 590 of land in plan) Vesting of Roads and/or Reserves **Notations** Council/Body/Person Identifier This in /is not a staged subdivision Staging Planning Permit No. P17477.01 ROAD R1 HUME CITY COUNCIL Survey This plan is/ie\_not based on survey SEE PS533784N This survey has been connected to permanent marks no(s) 43 In Proclaimed Survey Area No. -Depth Limitation DOES NOT APPLY LOTS 1 TO 2400 AND A TO F (ALL INCLUSIVE) HAVE BEEN OMITTED FROM THIS PLAN OTHER PURPOSE OF PLAN TO REMOVE THE WHOLE OF POWERLINE EASEMENT E-7 ON PS731967A EASEMENTS E-7, E-11 AND E-15 HAVE BEEN OMITTED FROM THIS PLAN NOW CONTAINED IN ADMIRATION DRIVE ON THIS PLAN.

TO REMOVE THOSE PARTS OF EASEMENTS E-10, E-12 & E-13 ON PS731967A NOW CONTAINED IN DEBONAIR PARADE, GALLANTRY AVENUE, FORTITUDE DRIVE, NOBILITY ROAD & ADMIRATION DRIVE ON THIS PLAN.

TO REMOVE THAT PART OF EASEMENT E-16 ON PS731967A NOW CONTAINED IN GALLANTRY AVENUE ON THIS PLAN.

# GROUNDS FOR REMOVAL OF EASEMENTS

AGREEMENT BY ALL INTERESTED PARTIES

AREA OF LAND SUBDIVIDED (EXCLUDING LOT G) - 4.428ha

TANGENT POINTS ARE SHOWN THUS:

| Legend:         | E — Encumbering Easement, Condition the Nature of an Easement or |                      | Grant in A — Appu<br>mbrance R — Encu | rtenant Easement<br>mbering Easement (Road)         |
|-----------------|------------------------------------------------------------------|----------------------|---------------------------------------|-----------------------------------------------------|
| Subject<br>Land | Purpose                                                          | Width<br>(metres)    | Origin                                | Land Benefited/In Favour Of                         |
| E-1<br>E-1      | DRAINAGE<br>SEWERAGE                                             | SEE DIAG<br>SEE DIAG | PS724933J<br>PS724933J                | HUME CITY COUNCIL<br>YARRA VALLEY WATER CORPORATION |
| E-2<br>E-2      | DRAINAGE<br>SEWERAGE                                             | SEE DIAG<br>SEE DIAG | PS714636W<br>PS714636W                | HUME CITY COUNCIL<br>YARRA VALLEY WATER CORPORATION |
| E-3<br>E-3      | DRAINAGE<br>SEWERAGE                                             | SEE DIAG<br>SEE DIAG | PS702821U<br>PS702821U                | HUME CITY COUNCIL<br>YARRA VALLEY WATER CORPORATION |
|                 |                                                                  |                      |                                       |                                                     |
|                 |                                                                  |                      |                                       |                                                     |
|                 |                                                                  |                      | CUEET                                 |                                                     |
|                 |                                                                  | SEE                  | SHEET 2                               |                                                     |
|                 |                                                                  |                      |                                       |                                                     |

Easement Information

ASTON - 24

73 LOTS AND BALANCE LOT G

# PLAN OF SUBDIVISION

Plan Number

PS 734582F