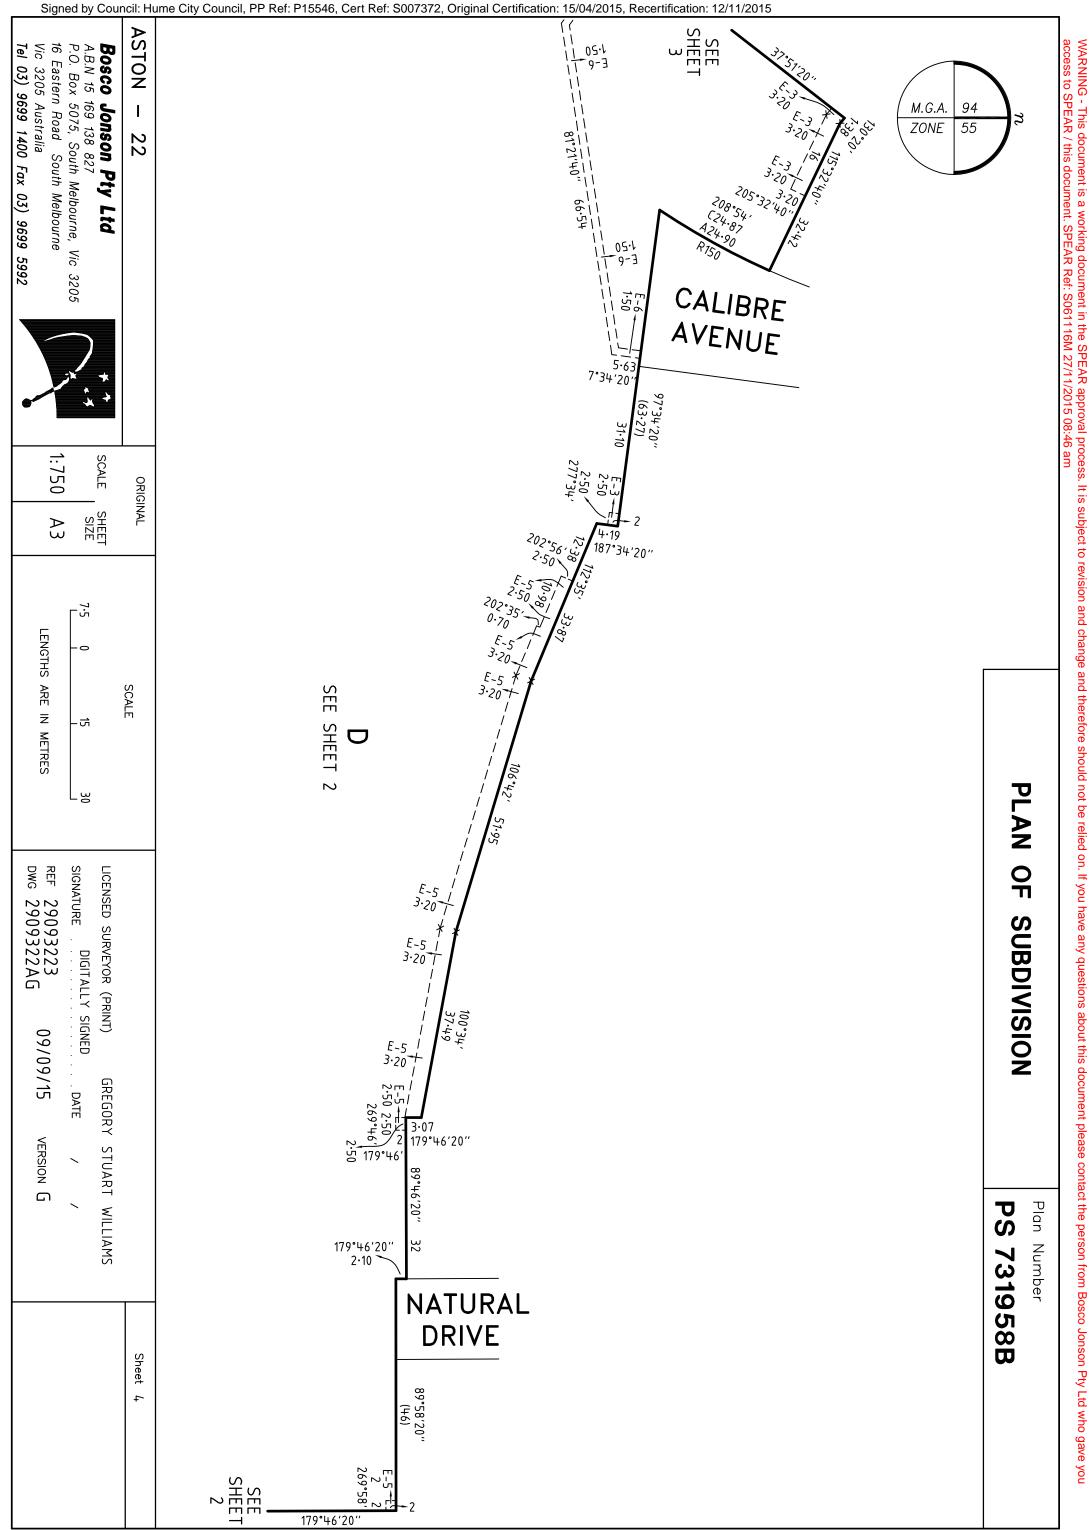

ASTON - 22

74 LOTS & BALANCE LOT D

## Bosco Jonson Pty Ltd

A.B.N 15 169 138 827 P.O. Box 5075, South Melbourne, Vic 3205 16 Eastern Road South Melbourne Vic 3205 Australia

Tel 03) 9699 1400 Fax 03) 9699 5992

GREGORY STUART WILLIAMS LICENSED SURVEYOR (PRINT)

Plan Number

## **PS 731958B**