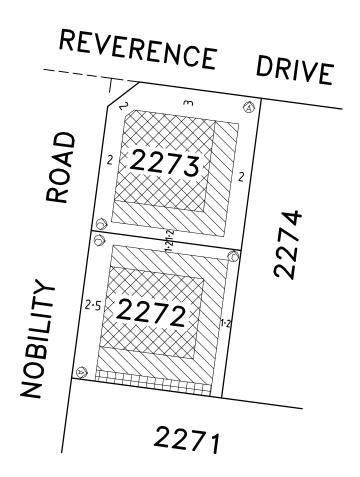

Table of land burdened and land benefited:

| BURDENED LOT No. | BENEFITING LOTS ON THIS PLAN |
|------------------|------------------------------|
| 2272             | 2271, 2273, 2274             |
| 2273             | 2272, 2274                   |

Table of land burdened and land benefited:

| BURDENED LOT No. | BENEFITING LOTS ON THIS PLAN |
|------------------|------------------------------|
| 2206             | 2205, 2207                   |
| 2207             | 2205, 2206, 2208             |
| 2208             | 2205, 2207, 2209, 2211       |
| 2209             | 2208, 2210, 2211             |
| 2210             | 2209, 2211                   |
| 2219             | 2217, 2218, 2220             |
| 2220             | 2219, 2221                   |
| 2221             | 2220, 2222                   |
| 2222             | 2221, 2223                   |