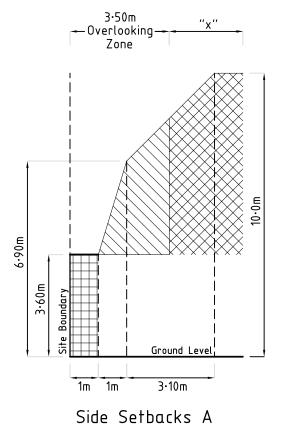

#### Building Envelopes

except with the written consent of the Hume City Council, construct, erect or allow construction or erection of any dwelling or garage or any part of any dwelling or garage encroaching in whole or in part outside the area indicated by the building envelopes as shown on the Building Envelope Plan at Sheet 13 and profile diagrams on PS731958B of the Plan of Subdivision unless it is an encroachment by eaves, balconies, bay windows, open verandas, porches, porticos or pergolas by no more than 1.5 metres into the front setback to a maximum height of 6.9 metres and by no more than 1.0 metre into the side setback to a maximum height of 6.9 metres.

# PROFILE DIAGRAMS NOT TO SCALE

Side/Rear Setbacks C

# BUILDING ENVELOPE

SCALE 1:400

**LEGEND** 

Ove

Overlooking Zone

 $\times\!\!\times\!\!\times$ 

Non Overlooking Zone

Build To Boundary Zone