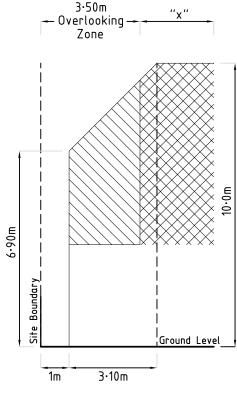

#### Building Envelopes

except with the written consent of the Hume City Council, construct, erect or allow construction or erection of any dwelling or garage or any part of any dwelling or garage encroaching in whole or in part outside the area indicated by the building envelopes as shown on the Building Envelope Plan at Sheet 13 and profile diagrams on PS731958B of the Plan of Subdivision unless it is an encroachment by eaves, balconies, bay windows, open verandas, porches, porticos or pergolas by no more than 1.5 metres into the front setback to a maximum height of 6.9 metres and by no more than 1.0 metre into the side setback to a maximum height of 6.9 metres.

# PROFILE DIAGRAMS NOT TO SCALE

Side/Rear Setbacks C

# BUILDING ENVELOPE

SCALE 1:400

**LEGEND** 

Ove

Overlooking Zone

 $\times\!\!\times\!\!\times$ 

Non Overlooking Zone

Build To Boundary Zone