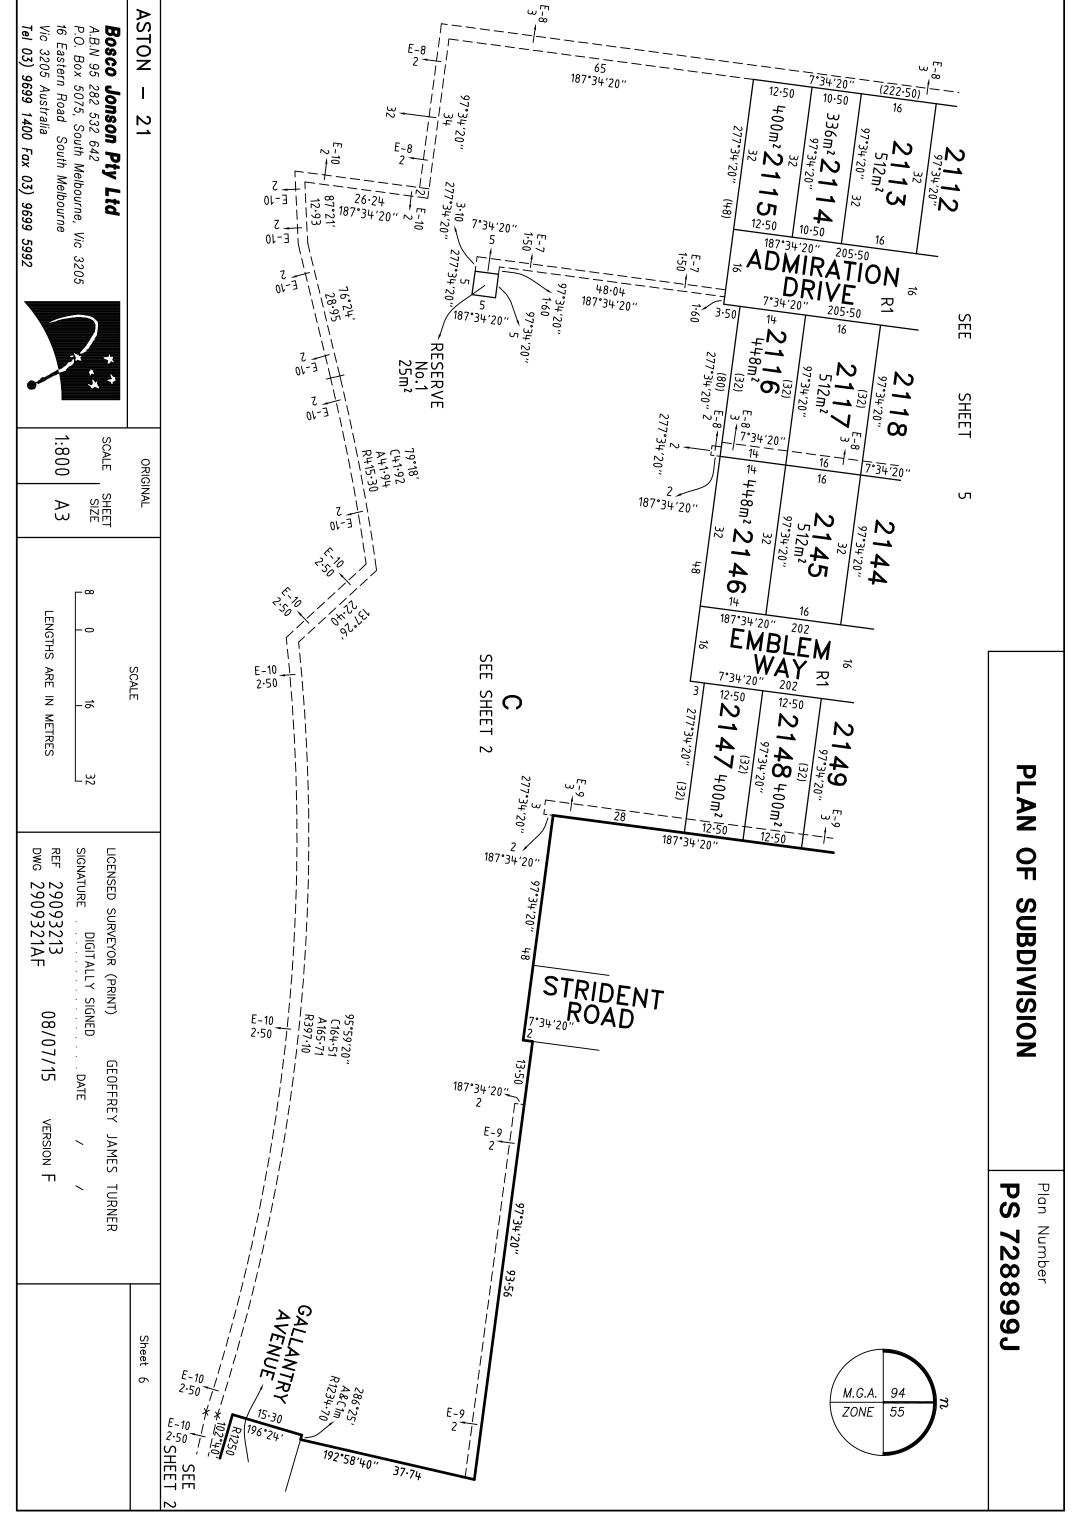

| PLAN OF SUBDIVISION                                                                             |                                                      |                                                                                                                |                                                 |                                 | LV use                                |                       | Plan Number <b>PS 728899J</b>                                       |
|-------------------------------------------------------------------------------------------------|------------------------------------------------------|----------------------------------------------------------------------------------------------------------------|-------------------------------------------------|---------------------------------|---------------------------------------|-----------------------|---------------------------------------------------------------------|
| Parish:                                                                                         | Location of Land<br>sh: YUROKE                       |                                                                                                                | Council Name: HUME CITY COUNCIL<br>Council Ref: |                                 |                                       |                       |                                                                     |
| Township:<br>Section:<br>Crown Allo<br>Section:<br>Crown Allo                                   | otment:                                              | –<br>17<br>B (PART)<br>18<br>A, B, C, & D (PARTS                                                               | )                                               |                                 |                                       |                       |                                                                     |
| Crown Por                                                                                       | rtion:                                               | _                                                                                                              |                                                 |                                 |                                       |                       |                                                                     |
| Title Refer                                                                                     | ence:                                                | VOL FOL                                                                                                        |                                                 |                                 |                                       |                       |                                                                     |
| Last Plan                                                                                       | Reference:                                           | LOT A ON PS728881E                                                                                             | :                                               |                                 |                                       |                       |                                                                     |
| Postal Add<br>(at time of s                                                                     |                                                      | CRAIGIEBURN ROAD<br>CRAIGIEBURN 3064                                                                           |                                                 |                                 |                                       |                       |                                                                     |
| MGA 94 Co-ordinates E 314 000<br>(of approx. centre N 5 836 800<br>of land in plan) N 5 836 800 |                                                      |                                                                                                                |                                                 |                                 | Notations                             |                       |                                                                     |
|                                                                                                 | Vesting                                              | of Roads and/or                                                                                                | Reserves                                        | <br>S                           | Staging This india staged subdivision |                       |                                                                     |
| ld                                                                                              | entifier                                             | · · · · · ·                                                                                                    | /Body/Pe                                        |                                 |                                       | Plannin               | g Permit No. P17477.01                                              |
| ROAI<br>RESE                                                                                    | D R1<br>RVE No.1                                     | HUME CITY COUNC<br>JEMENA ELECTRIC                                                                             |                                                 | RKS (VIC) LTD                   |                                       | D 1 TO 2100           | DOES NOT APPLY<br>(BOTH INCLUSIVE) HAVE BEEN OMITTED FROM THIS PLAN |
| AREA OF LAND SUBDIVIDED (EXCLUDING LOT C) - 3.514ha TANGENT POINTS ARE SHOWN THUS:              |                                                      |                                                                                                                |                                                 |                                 |                                       |                       |                                                                     |
|                                                                                                 | has been cor<br>med Survey                           | 'i <del>e-net</del> based on survey <b>SI</b><br>nected to permanent m<br>Area No. —<br>E — Encumbering Easeme | narks no(s)                                     | 43<br>Easement                  | Information                           | - Appurtenant         | Fasement                                                            |
|                                                                                                 |                                                      | the Nature of an Ea                                                                                            |                                                 |                                 |                                       | - Encumbering         | g Easement (Road)                                                   |
| Subject<br>Land                                                                                 |                                                      | Purpose                                                                                                        | Width<br>(metres)                               | Orio                            | gin                                   |                       | Land Benefited/In Favour Of                                         |
|                                                                                                 | DRAINAGE SEE DIAG PS7249<br>SEWERAGE SEE DIAG PS7249 |                                                                                                                |                                                 | HUME CITY<br>YARRA VA           | COUNCIL<br>ALLEY WATER CORPORATION    |                       |                                                                     |
|                                                                                                 | DRAINAGE SEE DIAG PS714<br>SEWERAGE SEE DIAG PS714   |                                                                                                                |                                                 | HUME CITY<br>YARRA VA           | COUNCIL<br>ALLEY WATER CORPORATION    |                       |                                                                     |
| E-3                                                                                             | DRAINAGE SEE DIAG PS7028                             |                                                                                                                | 821U                                            | HUME CITY                       |                                       |                       |                                                                     |
| E-4                                                                                             | SEWERAGESEE DIAGPS7028DRAINAGESEE DIAGPS7249         |                                                                                                                | 934G                                            | HUME CITY                       | COUNCIL                               |                       |                                                                     |
|                                                                                                 | SEWERAGE<br>DRAINAGE                                 |                                                                                                                | SEE DIAG<br>SEE DIAG                            | PS724<br>PS702                  |                                       | YARRA VA<br>HUME CITY | ALLEY WATER CORPORATION                                             |
| E-5                                                                                             | SEWERAGE                                             |                                                                                                                | SEE DIAG                                        | PS702                           | 823Q                                  | YARRA VA              | LLEY WATER CORPORATION                                              |
| E-6                                                                                             | POWERLINE                                            |                                                                                                                | SEE DIAG                                        | PS724<br>-SEC 88 EL<br>INDUSTRY | ECTRICITY                             | JEMENA EL             | ECTRICITY NETWORKS (VIC) LTD                                        |

| E-7                                                                                                                                                                                      | E-7 POWERLINE                                |                      | THIS PLAN<br>-SEC 88 ELECTRICITY<br>INDUSTRY ACT 2000                                  | JEMENA ELECTRICITY NETWOR                           | KS (VIC) LTD           |
|------------------------------------------------------------------------------------------------------------------------------------------------------------------------------------------|----------------------------------------------|----------------------|----------------------------------------------------------------------------------------|-----------------------------------------------------|------------------------|
|                                                                                                                                                                                          |                                              | SEE DIAG<br>SEE DIAG | THIS PLAN<br>THIS PLAN                                                                 | HUME CITY COUNCIL<br>YARRA VALLEY WATER CORPORATION |                        |
| E-9<br>E-9                                                                                                                                                                               |                                              |                      | PS728881E<br>PS728881E                                                                 | HUME CITY COUNCIL<br>YARRA VALLEY WATER CORPORATION |                        |
| E-10                                                                                                                                                                                     | E-10 SEWERAGE SEE                            |                      | THIS PLAN                                                                              | YARRA VALLEY WATER CORPORATION                      |                        |
| E-11                                                                                                                                                                                     | SUPPLY OF WATER THROUGH<br>UNDERGROUND PIPES | SEE DIAG             | PS728881E                                                                              | YARRA VALLEY WATER CORP                             | ORATION                |
| ASTON – 21                                                                                                                                                                               |                                              |                      | LICENSED SURVEYOR (PRINT) GEOFFREY JAMES TURNER<br>SIGNATURE DIGITALLY SIGNED DATE / / |                                                     | Sheet 1 of 11 sheets   |
| 62 LOTS & BALANCE LOT C                                                                                                                                                                  |                                              |                      |                                                                                        |                                                     | Original sheet size A3 |
| Bosco Jonson Pty Ltd<br>A.B.N 95 282 532 642<br>P.O. Box 5075, South Melbourne, Vic 3205<br>16 Eastern Road South Melbourne<br>Vic 3205 Australia<br>Tel 03) 9699 1400 Fax 03) 9699 5992 |                                              |                      |                                                                                        |                                                     |                        |
|                                                                                                                                                                                          |                                              |                      | ref 29093213 08/07<br>dwg 2909321AF                                                    |                                                     |                        |