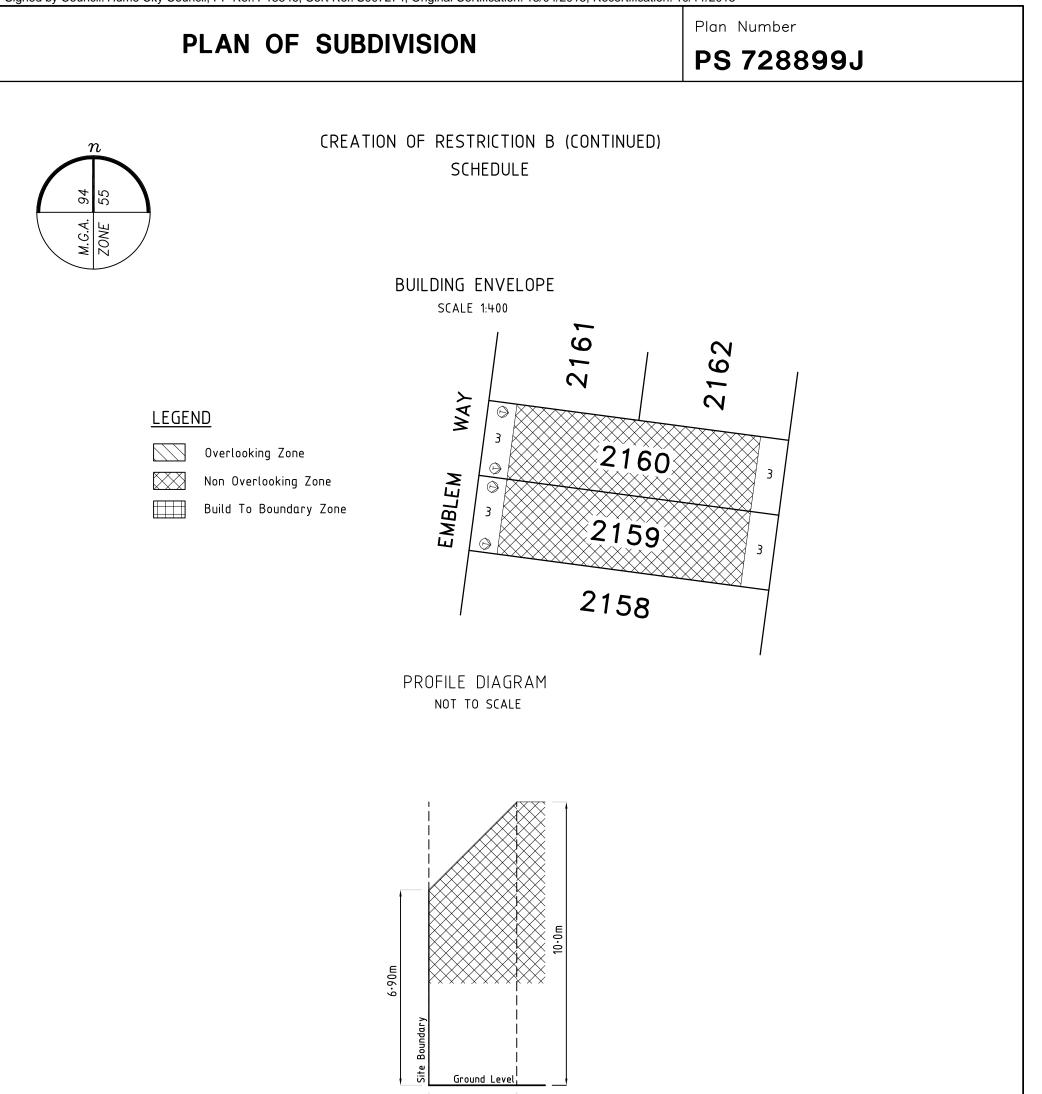

### CREATION OF RESTRICTION B

The following restriction is to be created upon registration of Plan of Subdivision No. PS728899J by way of a restrictive covenant and as a restriction as defined in the Subdivision Act 1988.

Table of land burdened and land benefited:

| BURDENED LOT No. | BENEFITING LOTS ON THIS PLAN |
|------------------|------------------------------|
| 2159             | 2158, 2160                   |
| 2160             | 2159, 2161, 2162             |

#### Building Envelopes

(b) except with the written consent of the Hume City Council, construct, erect or allow construction or erection of any dwelling or garage or any part of any dwelling or garage encroaching in whole or in part outside the area indicated by the building envelopes as shown on the Building Envelope Plan at sheet 11 and profile diagrams on PS728899J of the Plan of Subdivision unless it is an encroachment by eaves, balconies, bay windows, open verandas, porches, porticos or pergolas by no more than 1.5 metres into the front setback to a maximum height of 6.9 metres and by no more than 1.0 metre into the side setback to a maximum height of 6.9 metres.