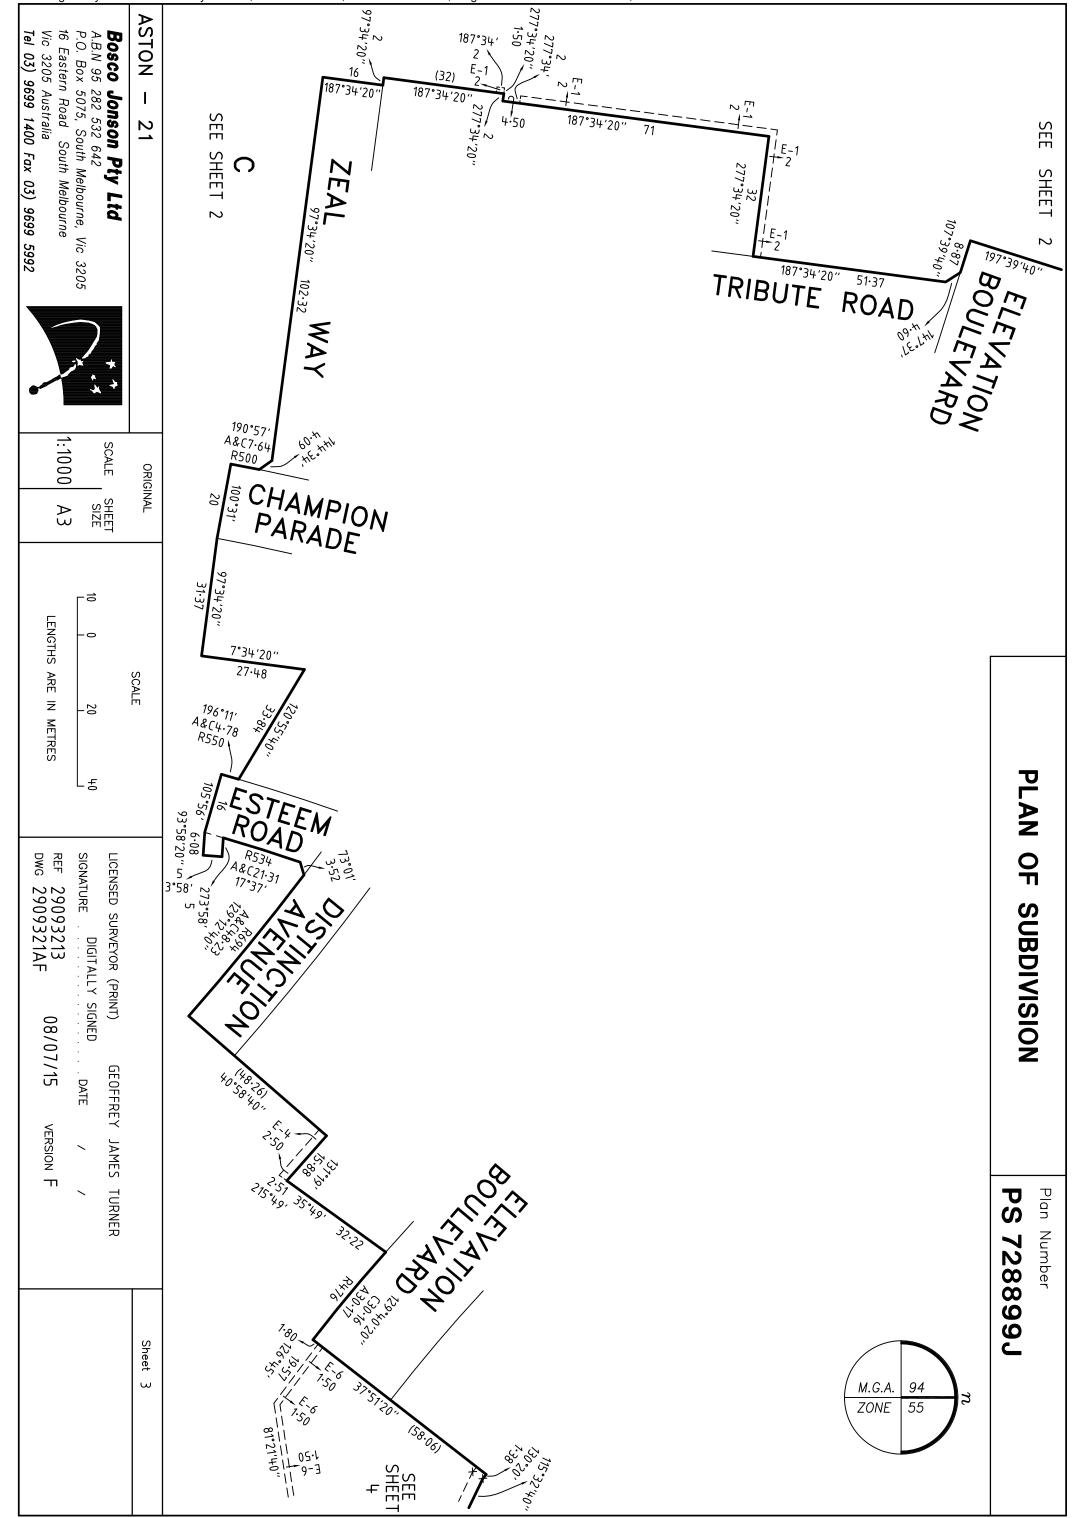

| PLAN OF SUBDIVISION                                                                             |                                                      |                                                                                                                |                                                 |                                 | LV use                                |                       | Plan Number <b>PS 728899J</b>                                       |
|-------------------------------------------------------------------------------------------------|------------------------------------------------------|----------------------------------------------------------------------------------------------------------------|-------------------------------------------------|---------------------------------|---------------------------------------|-----------------------|---------------------------------------------------------------------|
| Parish:                                                                                         | Location of Land<br>sh: YUROKE                       |                                                                                                                | Council Name: HUME CITY COUNCIL<br>Council Ref: |                                 |                                       |                       |                                                                     |
| Township:<br>Section:<br>Crown Allo<br>Section:<br>Crown Allo                                   | otment:                                              | –<br>17<br>B (PART)<br>18<br>A, B, C, & D (PARTS                                                               | )                                               |                                 |                                       |                       |                                                                     |
| Crown Por                                                                                       | rtion:                                               | _                                                                                                              |                                                 |                                 |                                       |                       |                                                                     |
| Title Refer                                                                                     | ence:                                                | VOL FOL                                                                                                        |                                                 |                                 |                                       |                       |                                                                     |
| Last Plan                                                                                       | Reference:                                           | LOT A ON PS728881E                                                                                             | :                                               |                                 |                                       |                       |                                                                     |
| Postal Add<br>(at time of s                                                                     |                                                      | CRAIGIEBURN ROAD<br>CRAIGIEBURN 3064                                                                           |                                                 |                                 |                                       |                       |                                                                     |
| MGA 94 Co-ordinates E 314 000<br>(of approx. centre N 5 836 800<br>of land in plan) N 5 836 800 |                                                      |                                                                                                                |                                                 |                                 | Notations                             |                       |                                                                     |
|                                                                                                 | Vesting                                              | of Roads and/or                                                                                                | Reserves                                        | <br>S                           | Staging This india staged subdivision |                       |                                                                     |
| ld                                                                                              | entifier                                             | · · · · · ·                                                                                                    | /Body/Pe                                        |                                 |                                       | Plannin               | g Permit No. P17477.01                                              |
| ROAI<br>RESE                                                                                    | D R1<br>RVE No.1                                     | HUME CITY COUNC<br>JEMENA ELECTRIC                                                                             |                                                 | RKS (VIC) LTD                   |                                       | D 1 TO 2100           | DOES NOT APPLY<br>(BOTH INCLUSIVE) HAVE BEEN OMITTED FROM THIS PLAN |
| AREA OF LAND SUBDIVIDED (EXCLUDING LOT C) - 3.514ha TANGENT POINTS ARE SHOWN THUS:              |                                                      |                                                                                                                |                                                 |                                 |                                       |                       |                                                                     |
|                                                                                                 | has been cor<br>med Survey                           | 'i <del>e-net</del> based on survey <b>SI</b><br>nected to permanent m<br>Area No. —<br>E — Encumbering Easeme | narks no(s)                                     | 43<br>Easement                  | Information                           | - Appurtenant         | Fasement                                                            |
|                                                                                                 |                                                      | the Nature of an Ea                                                                                            |                                                 |                                 |                                       | - Encumbering         | g Easement (Road)                                                   |
| Subject<br>Land                                                                                 |                                                      | Purpose                                                                                                        | Width<br>(metres)                               | Orio                            | gin                                   |                       | Land Benefited/In Favour Of                                         |
|                                                                                                 | DRAINAGE SEE DIAG PS7249<br>SEWERAGE SEE DIAG PS7249 |                                                                                                                |                                                 | HUME CITY<br>YARRA VA           | COUNCIL<br>ALLEY WATER CORPORATION    |                       |                                                                     |
|                                                                                                 | DRAINAGE SEE DIAG PS714<br>SEWERAGE SEE DIAG PS714   |                                                                                                                |                                                 | HUME CITY<br>YARRA VA           | COUNCIL<br>ALLEY WATER CORPORATION    |                       |                                                                     |
| E-3                                                                                             | DRAINAGE SEE DIAG PS7028                             |                                                                                                                | 821U                                            | HUME CITY                       |                                       |                       |                                                                     |
| E-4                                                                                             | SEWERAGESEE DIAGPS7028DRAINAGESEE DIAGPS7249         |                                                                                                                | 934G                                            | HUME CITY                       | COUNCIL                               |                       |                                                                     |
|                                                                                                 | SEWERAGE<br>DRAINAGE                                 |                                                                                                                | SEE DIAG<br>SEE DIAG                            | PS724<br>PS702                  |                                       | YARRA VA<br>HUME CITY | ALLEY WATER CORPORATION                                             |
| E-5                                                                                             | SEWERAGE                                             |                                                                                                                | SEE DIAG                                        | PS702                           | 823Q                                  | YARRA VA              | LLEY WATER CORPORATION                                              |
| E-6                                                                                             | POWERLINE                                            |                                                                                                                | SEE DIAG                                        | PS724<br>-SEC 88 EL<br>INDUSTRY | ECTRICITY                             | JEMENA EL             | ECTRICITY NETWORKS (VIC) LTD                                        |

| E-7                                                                                                                                                                                      | E-7 POWERLINE                                |                      | THIS PLAN<br>-SEC 88 ELECTRICITY<br>INDUSTRY ACT 2000                                  | JEMENA ELECTRICITY NETWOR                           | KS (VIC) LTD           |
|------------------------------------------------------------------------------------------------------------------------------------------------------------------------------------------|----------------------------------------------|----------------------|----------------------------------------------------------------------------------------|-----------------------------------------------------|------------------------|
|                                                                                                                                                                                          |                                              | SEE DIAG<br>SEE DIAG | THIS PLAN<br>THIS PLAN                                                                 | HUME CITY COUNCIL<br>YARRA VALLEY WATER CORPORATION |                        |
| E-9<br>E-9                                                                                                                                                                               |                                              |                      | PS728881E<br>PS728881E                                                                 | HUME CITY COUNCIL<br>YARRA VALLEY WATER CORPORATION |                        |
| E-10                                                                                                                                                                                     | E-10 SEWERAGE SEE                            |                      | THIS PLAN                                                                              | YARRA VALLEY WATER CORPORATION                      |                        |
| E-11                                                                                                                                                                                     | SUPPLY OF WATER THROUGH<br>UNDERGROUND PIPES | SEE DIAG             | PS728881E                                                                              | YARRA VALLEY WATER CORP                             | ORATION                |
| ASTON – 21                                                                                                                                                                               |                                              |                      | LICENSED SURVEYOR (PRINT) GEOFFREY JAMES TURNER<br>SIGNATURE DIGITALLY SIGNED DATE / / |                                                     | Sheet 1 of 11 sheets   |
| 62 LOTS & BALANCE LOT C                                                                                                                                                                  |                                              |                      |                                                                                        |                                                     | Original sheet size A3 |
| Bosco Jonson Pty Ltd<br>A.B.N 95 282 532 642<br>P.O. Box 5075, South Melbourne, Vic 3205<br>16 Eastern Road South Melbourne<br>Vic 3205 Australia<br>Tel 03) 9699 1400 Fax 03) 9699 5992 |                                              |                      |                                                                                        |                                                     |                        |
|                                                                                                                                                                                          |                                              |                      | ref 29093213 08/07<br>dwg 2909321AF                                                    |                                                     |                        |