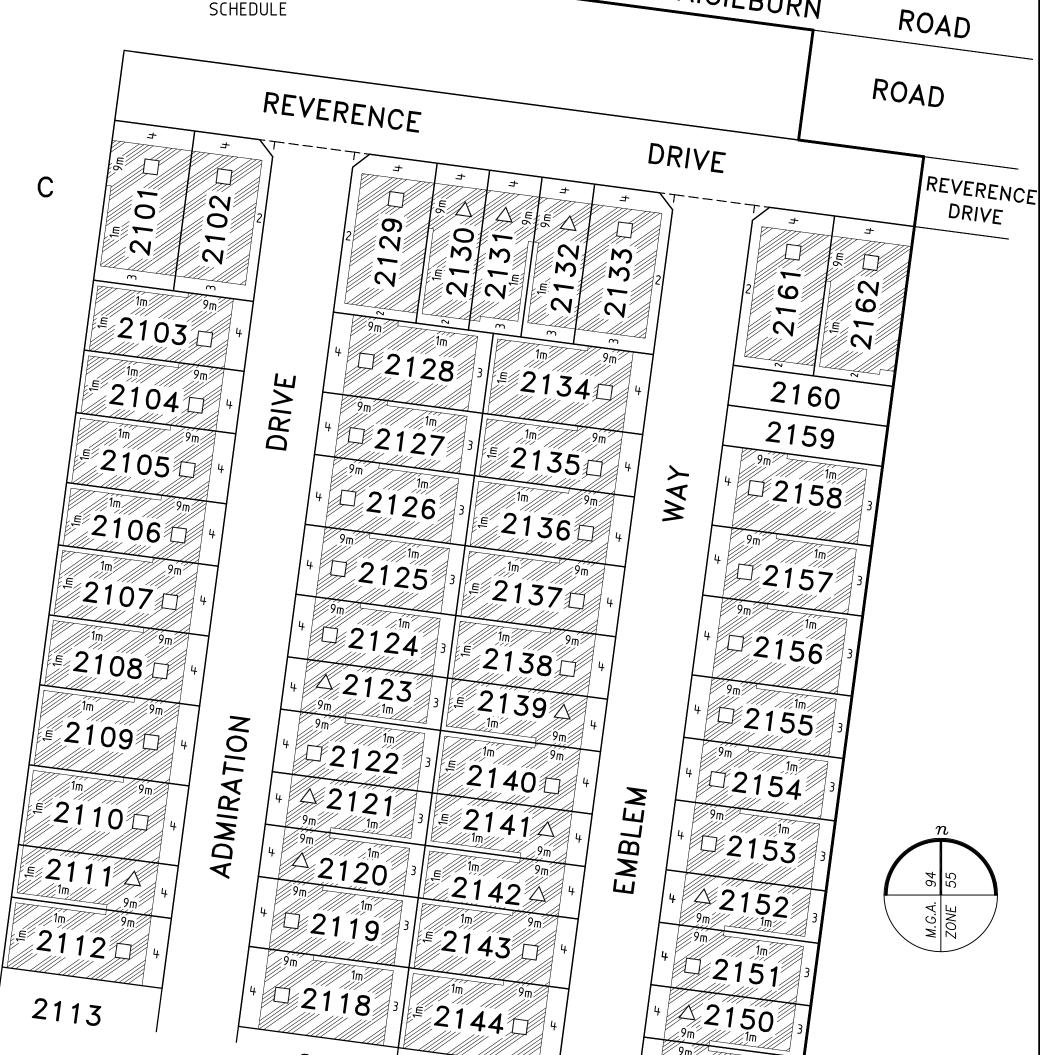

Table of land burdened and land benefited:

| BURDENED LOT No. | BENEFITING LOTS ON THIS PLAN |
|------------------|------------------------------|
| 2101             | 2102, 2103                   |
| 2102             | 2101, 2103                   |
| 2103             | 2101, 2102, 2104             |
| 2104             | 2103, 2105                   |
| 2105             | 2104, 2106                   |
| 2106             | 2105, 2107                   |
| 2107             | 2106, 2108                   |
| 2108             | 2107, 2109                   |
| 2109             | 2108, 2110                   |
| 2110             | 2109, 2111                   |
| 2111             | 2110, 2112                   |
| 2112             | 2111, 2113                   |
| 2113             | 2112, 2114                   |
| 2114             | 2113, 2115                   |
| 2115             | 2114                         |
| 2116             | 2117, 2146                   |
| 2117             | 2116, 2118, 2145             |
| 2118             | 2117, 2119, 2144             |
| 2119             | 2118, 2120, 2143             |
| 2120             | 2119, 2121, 2142             |
| 2121             | 2120, 2122, 2141             |
| 2122             | 2121, 2123, 2140             |
| 2123             | 2122, 2124, 2139             |
| 2124             | 2123, 2125, 2138             |
| 2125             | 2124, 2126, 2137             |
| 2126             | 2125, 2127, 2136             |
| 2127             | 2126, 2128, 2135             |
| 2128             | 2127, 2129, 2130, 2131, 2134 |
| 2129             | 2128, 2130                   |
| 2130             | 2128, 2129, 2131             |

| BURDENED LOT No. | BENEFITING LOTS ON THIS PLAN |
|------------------|------------------------------|
| 2131             | 2128, 2130, 2132, 2134       |
| 2132             | 2131, 2133, 2134             |
| 2133             | 2132, 2134                   |
| 2134             | 2128, 2131, 2132, 2133, 2135 |
| 2135             | 2127, 2134, 2136             |
| 2136             | 2126, 2135, 2137             |
| 2137             | 2125, 2136, 2138             |
| 2138             | 2124, 2137, 2139             |
| 2139             | 2123, 2138, 2140             |
| 2140             | 2122, 2139, 2141             |
| 2141             | 2121, 2140, 2142             |
| 2142             | 2120, 2141, 2143             |
| 2143             | 2119, 2142, 2144             |
| 2144             | 2118, 2143, 2145             |
| 2145             | 2117, 2144, 2146             |
| 2146             | 2116, 2145                   |
| 2147             | 2148                         |
| 2148             | 2147, 2149                   |
| 2149             | 2148, 2150                   |
| 2150             | 2149, 2151                   |
| 2151             | 2150, 2152                   |
| 2152             | 2151, 2153                   |
| 2153             | 2152, 2154                   |
| 2154             | 2153, 2155                   |
| 2155             | 2154, 2156                   |
| 2156             | 2155, 2157                   |
| 2157             | 2156, 2158                   |
| 2158             | 2157, 2159                   |
| 2161             | 2160, 2162                   |
| 2162             | 2160, 2161                   |

| ASTON –<br><b>Bosco Jons</b><br>A.B.N 95 282 53<br>P.O. Box 5075,<br>16 Eastern Road<br>Vic 3205 Austra | 32 642<br>South Melbourne, Vic 3205<br>South Melbourne | Single or Double Storey<br>dwelling permitted<br>Double Storey dwelling required                                                           | <u>NOTE</u><br>THE BUILDING ENVELOPES OF LOTS<br>2131 AND 2162 ARE PARTIALLY DEFINED<br>BY EASEMENT BOUNDARIES WHICH ARE<br>SHOWN ON SHEET 5 |
|---------------------------------------------------------------------------------------------------------|--------------------------------------------------------|--------------------------------------------------------------------------------------------------------------------------------------------|----------------------------------------------------------------------------------------------------------------------------------------------|
| ORIGINAL                                                                                                | SCALE                                                  |                                                                                                                                            | Sheet 8                                                                                                                                      |
| scale sheet<br>size<br>1:750 A3                                                                         | 7.5 0 15 30                                            | LICENSED SURVEYOR (PRINT) GEOFFREY JAMES TURNER<br>SIGNATURE DIGITALLY SIGNED DATE / /<br>REF 29093213 08/07/15 VERSION F<br>DWG 2909321AF |                                                                                                                                              |