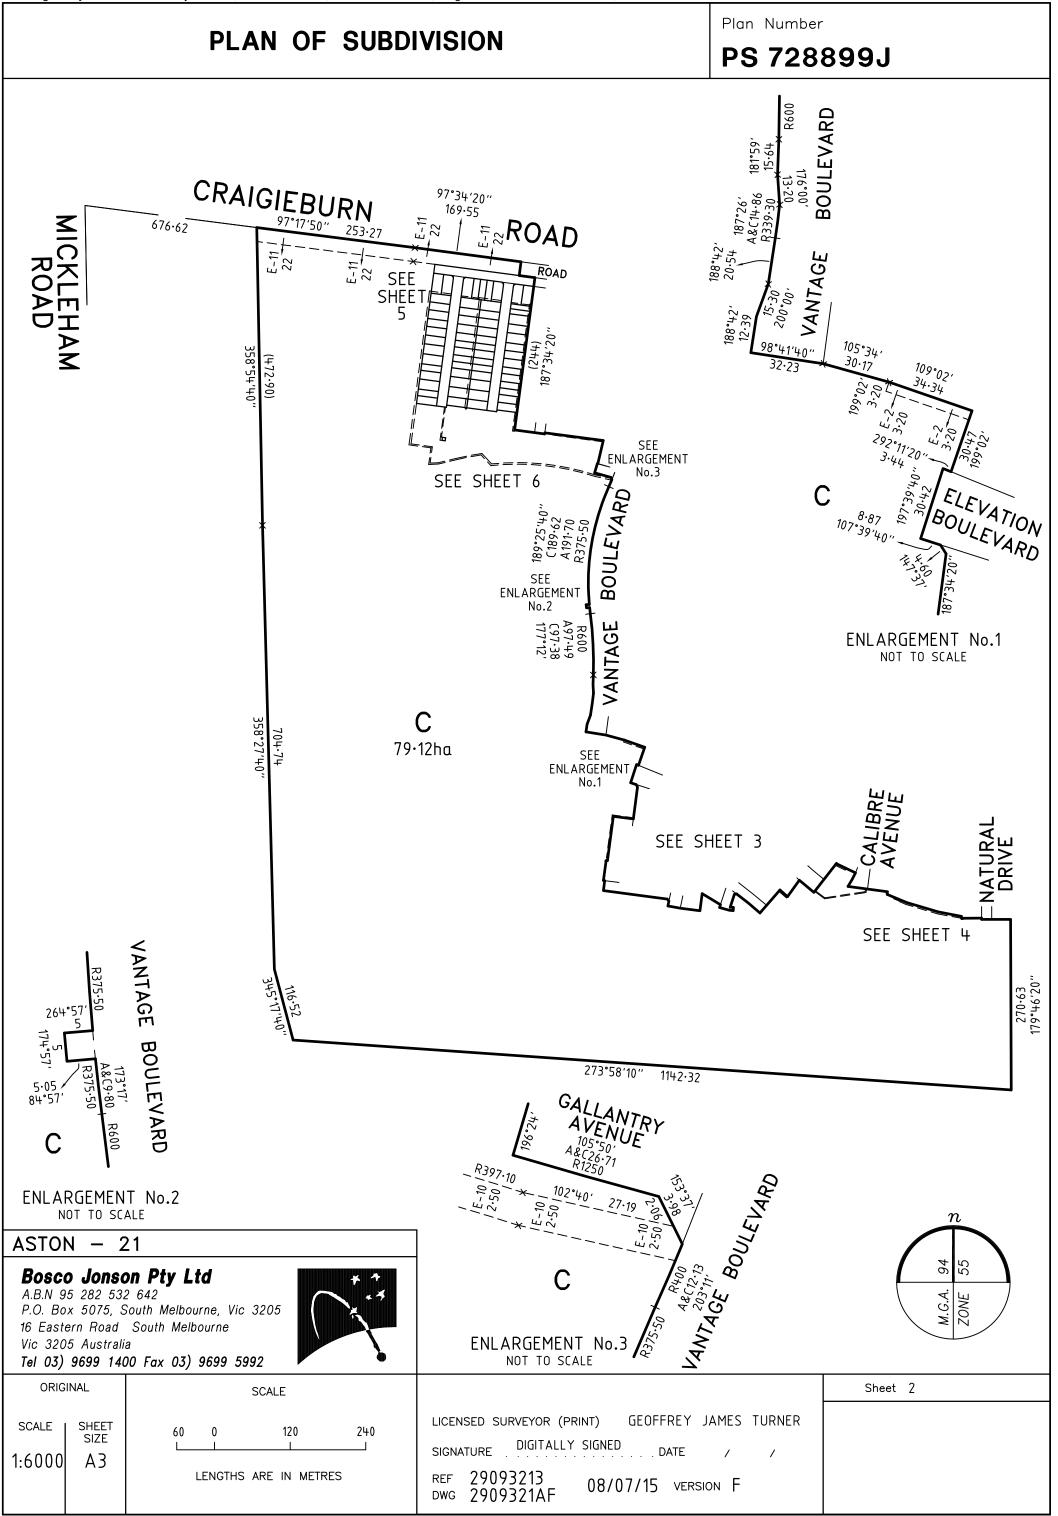

| PLAN OF SUBDIVISION                                                                             |                                                      |                                                                                                                |                                                 |                                 | LV use                                |                       | Plan Number <b>PS 728899J</b>                                       |
|-------------------------------------------------------------------------------------------------|------------------------------------------------------|----------------------------------------------------------------------------------------------------------------|-------------------------------------------------|---------------------------------|---------------------------------------|-----------------------|---------------------------------------------------------------------|
| Parish:                                                                                         | Location of Land<br>sh: YUROKE                       |                                                                                                                | Council Name: HUME CITY COUNCIL<br>Council Ref: |                                 |                                       |                       |                                                                     |
| Township:<br>Section:<br>Crown Allo<br>Section:<br>Crown Allo                                   | otment:                                              | –<br>17<br>B (PART)<br>18<br>A, B, C, & D (PARTS                                                               | )                                               |                                 |                                       |                       |                                                                     |
| Crown Por                                                                                       | rtion:                                               | _                                                                                                              |                                                 |                                 |                                       |                       |                                                                     |
| Title Refer                                                                                     | ence:                                                | VOL FOL                                                                                                        |                                                 |                                 |                                       |                       |                                                                     |
| Last Plan                                                                                       | Reference:                                           | LOT A ON PS728881E                                                                                             | :                                               |                                 |                                       |                       |                                                                     |
| Postal Add<br>(at time of s                                                                     |                                                      | CRAIGIEBURN ROAD<br>CRAIGIEBURN 3064                                                                           |                                                 |                                 |                                       |                       |                                                                     |
| MGA 94 Co-ordinates E 314 000<br>(of approx. centre N 5 836 800<br>of land in plan) N 5 836 800 |                                                      |                                                                                                                |                                                 |                                 | Notations                             |                       |                                                                     |
|                                                                                                 | Vesting                                              | of Roads and/or                                                                                                | Reserves                                        | <br>S                           | Staging This india staged subdivision |                       |                                                                     |
| ld                                                                                              | entifier                                             | · · · · · ·                                                                                                    | /Body/Pe                                        |                                 |                                       | Plannin               | g Permit No. P17477.01                                              |
| ROAI<br>RESE                                                                                    | D R1<br>RVE No.1                                     | HUME CITY COUNC<br>JEMENA ELECTRIC                                                                             |                                                 | RKS (VIC) LTD                   |                                       | D 1 TO 2100           | DOES NOT APPLY<br>(BOTH INCLUSIVE) HAVE BEEN OMITTED FROM THIS PLAN |
| AREA OF LAND SUBDIVIDED (EXCLUDING LOT C) - 3.514ha TANGENT POINTS ARE SHOWN THUS:              |                                                      |                                                                                                                |                                                 |                                 |                                       |                       |                                                                     |
|                                                                                                 | has been cor<br>med Survey                           | 'i <del>e-net</del> based on survey <b>SI</b><br>nected to permanent m<br>Area No. —<br>E — Encumbering Easeme | narks no(s)                                     | 43<br>Easement                  | Information                           | - Appurtenant         | Fasement                                                            |
|                                                                                                 |                                                      | the Nature of an Ea                                                                                            |                                                 |                                 |                                       | - Encumbering         | g Easement (Road)                                                   |
| Subject<br>Land                                                                                 |                                                      | Purpose                                                                                                        | Width<br>(metres)                               | Orio                            | gin                                   |                       | Land Benefited/In Favour Of                                         |
|                                                                                                 | DRAINAGE SEE DIAG PS7249<br>SEWERAGE SEE DIAG PS7249 |                                                                                                                |                                                 | HUME CITY<br>YARRA VA           | COUNCIL<br>ALLEY WATER CORPORATION    |                       |                                                                     |
|                                                                                                 | DRAINAGE SEE DIAG PS714<br>SEWERAGE SEE DIAG PS714   |                                                                                                                |                                                 | HUME CITY<br>YARRA VA           | COUNCIL<br>ALLEY WATER CORPORATION    |                       |                                                                     |
| E-3                                                                                             | DRAINAGE SEE DIAG PS7028                             |                                                                                                                | 821U                                            | HUME CITY                       |                                       |                       |                                                                     |
| E-4                                                                                             | SEWERAGESEE DIAGPS7028DRAINAGESEE DIAGPS7249         |                                                                                                                | 934G                                            | HUME CITY                       | COUNCIL                               |                       |                                                                     |
|                                                                                                 | SEWERAGE<br>DRAINAGE                                 |                                                                                                                | SEE DIAG<br>SEE DIAG                            | PS724<br>PS702                  |                                       | YARRA VA<br>HUME CITY | ALLEY WATER CORPORATION                                             |
| E-5                                                                                             | SEWERAGE                                             |                                                                                                                | SEE DIAG                                        | PS702                           | 823Q                                  | YARRA VA              | LLEY WATER CORPORATION                                              |
| E-6                                                                                             | POWERLINE                                            |                                                                                                                | SEE DIAG                                        | PS724<br>-SEC 88 EL<br>INDUSTRY | ECTRICITY                             | JEMENA EL             | ECTRICITY NETWORKS (VIC) LTD                                        |

| E-7                                                                                                                                                                                      | E-7 POWERLINE                                |                      | THIS PLAN<br>-SEC 88 ELECTRICITY<br>INDUSTRY ACT 2000                                  | JEMENA ELECTRICITY NETWOR                           | KS (VIC) LTD           |
|------------------------------------------------------------------------------------------------------------------------------------------------------------------------------------------|----------------------------------------------|----------------------|----------------------------------------------------------------------------------------|-----------------------------------------------------|------------------------|
|                                                                                                                                                                                          |                                              | SEE DIAG<br>SEE DIAG | THIS PLAN<br>THIS PLAN                                                                 | HUME CITY COUNCIL<br>YARRA VALLEY WATER CORPORATION |                        |
| E-9<br>E-9                                                                                                                                                                               |                                              |                      | PS728881E<br>PS728881E                                                                 | HUME CITY COUNCIL<br>YARRA VALLEY WATER CORPORATION |                        |
| E-10                                                                                                                                                                                     | E-10 SEWERAGE SEE                            |                      | THIS PLAN                                                                              | YARRA VALLEY WATER CORPORATION                      |                        |
| E-11                                                                                                                                                                                     | SUPPLY OF WATER THROUGH<br>UNDERGROUND PIPES | SEE DIAG             | PS728881E                                                                              | YARRA VALLEY WATER CORP                             | ORATION                |
| ASTON – 21                                                                                                                                                                               |                                              |                      | LICENSED SURVEYOR (PRINT) GEOFFREY JAMES TURNER<br>SIGNATURE DIGITALLY SIGNED DATE / / |                                                     | Sheet 1 of 11 sheets   |
| 62 LOTS & BALANCE LOT C                                                                                                                                                                  |                                              |                      |                                                                                        |                                                     | Original sheet size A3 |
| Bosco Jonson Pty Ltd<br>A.B.N 95 282 532 642<br>P.O. Box 5075, South Melbourne, Vic 3205<br>16 Eastern Road South Melbourne<br>Vic 3205 Australia<br>Tel 03) 9699 1400 Fax 03) 9699 5992 |                                              |                      |                                                                                        |                                                     |                        |
|                                                                                                                                                                                          |                                              |                      | ref 29093213 08/07<br>dwg 2909321AF                                                    |                                                     |                        |