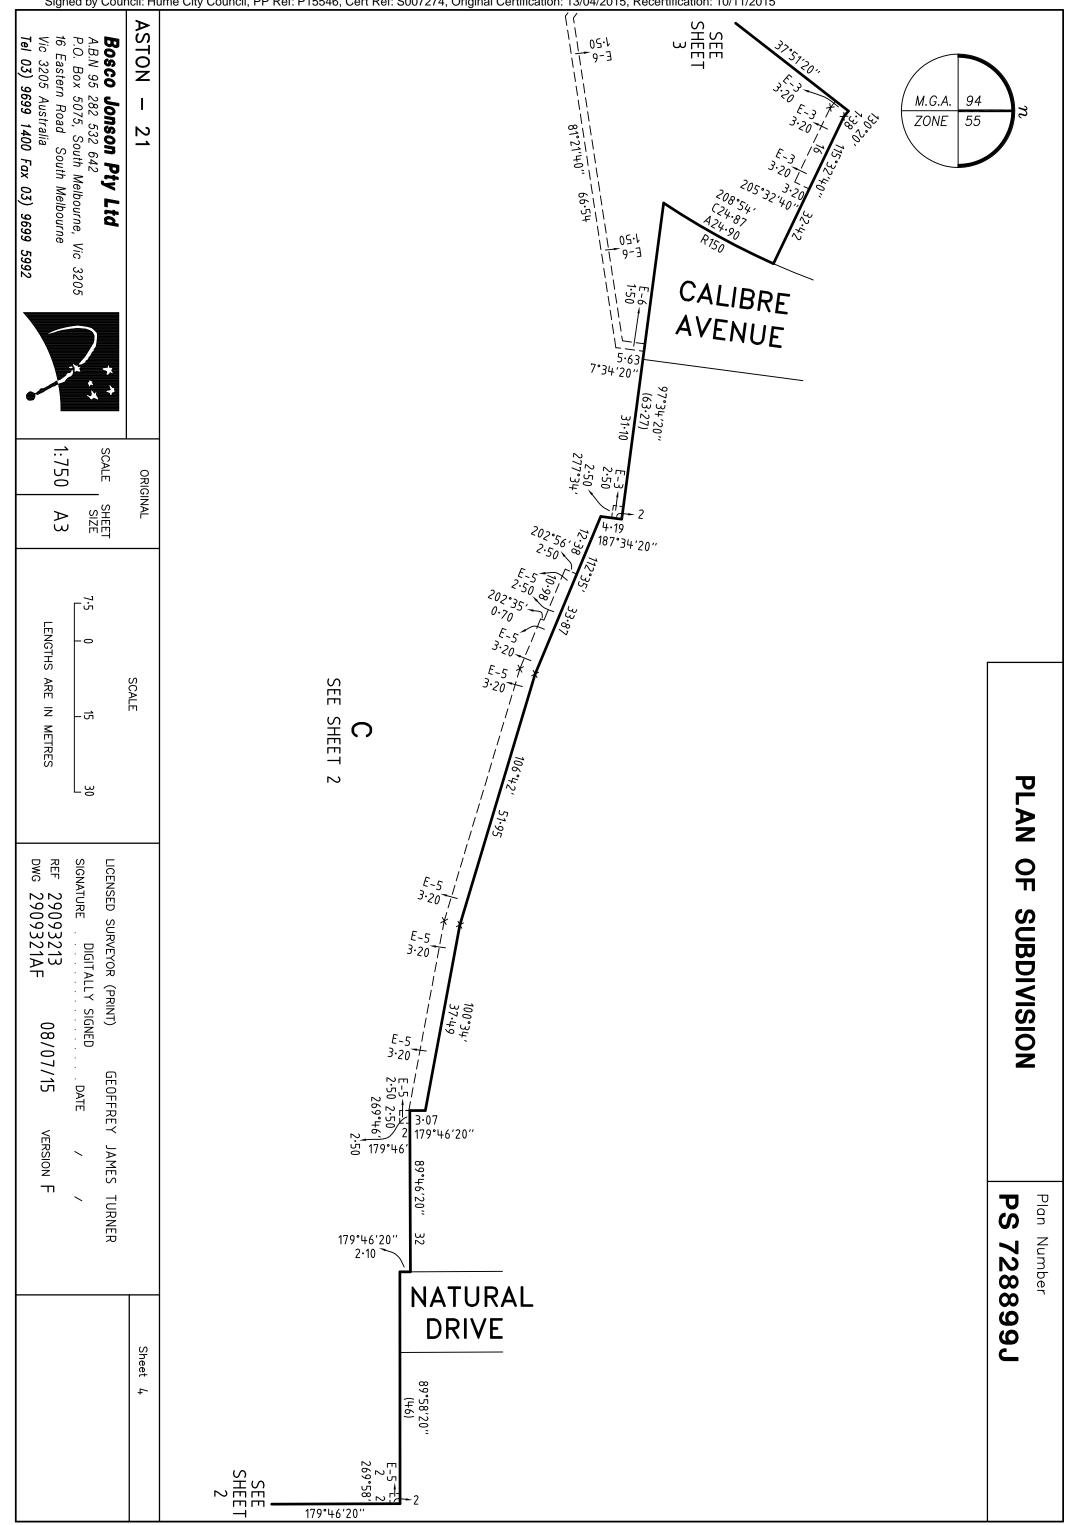

| PLAN OF SUBDIVISION                                                                             |                                                      |                                                                                                                |                                                 |                                 | LV use                                |                       | Plan Number <b>PS 728899J</b>                                       |
|-------------------------------------------------------------------------------------------------|------------------------------------------------------|----------------------------------------------------------------------------------------------------------------|-------------------------------------------------|---------------------------------|---------------------------------------|-----------------------|---------------------------------------------------------------------|
| Parish:                                                                                         | Location of Land<br>sh: YUROKE                       |                                                                                                                | Council Name: HUME CITY COUNCIL<br>Council Ref: |                                 |                                       |                       |                                                                     |
| Township:<br>Section:<br>Crown Allo<br>Section:<br>Crown Allo                                   | otment:                                              | –<br>17<br>B (PART)<br>18<br>A, B, C, & D (PARTS                                                               | )                                               |                                 |                                       |                       |                                                                     |
| Crown Por                                                                                       | rtion:                                               | _                                                                                                              |                                                 |                                 |                                       |                       |                                                                     |
| Title Refer                                                                                     | ence:                                                | VOL FOL                                                                                                        |                                                 |                                 |                                       |                       |                                                                     |
| Last Plan                                                                                       | Reference:                                           | LOT A ON PS728881E                                                                                             | :                                               |                                 |                                       |                       |                                                                     |
| Postal Add<br>(at time of s                                                                     |                                                      | CRAIGIEBURN ROAD<br>CRAIGIEBURN 3064                                                                           |                                                 |                                 |                                       |                       |                                                                     |
| MGA 94 Co-ordinates E 314 000<br>(of approx. centre N 5 836 800<br>of land in plan) N 5 836 800 |                                                      |                                                                                                                |                                                 |                                 | Notations                             |                       |                                                                     |
|                                                                                                 | Vesting                                              | of Roads and/or                                                                                                | Reserves                                        | <br>S                           | Staging This india staged subdivision |                       |                                                                     |
| ld                                                                                              | entifier                                             | · · · · · ·                                                                                                    | /Body/Pe                                        |                                 |                                       | Plannin               | g Permit No. P17477.01                                              |
| ROAI<br>RESE                                                                                    | D R1<br>RVE No.1                                     | HUME CITY COUNC<br>JEMENA ELECTRIC                                                                             |                                                 | RKS (VIC) LTD                   |                                       | D 1 TO 2100           | DOES NOT APPLY<br>(BOTH INCLUSIVE) HAVE BEEN OMITTED FROM THIS PLAN |
| AREA OF LAND SUBDIVIDED (EXCLUDING LOT C) - 3.514ha TANGENT POINTS ARE SHOWN THUS:              |                                                      |                                                                                                                |                                                 |                                 |                                       |                       |                                                                     |
|                                                                                                 | has been cor<br>med Survey                           | 'i <del>e-net</del> based on survey <b>SI</b><br>nected to permanent m<br>Area No. —<br>E — Encumbering Easeme | narks no(s)                                     | 43<br>Easement                  | Information                           | - Appurtenant         | Fasement                                                            |
|                                                                                                 |                                                      | the Nature of an Ea                                                                                            |                                                 |                                 |                                       | - Encumbering         | g Easement (Road)                                                   |
| Subject<br>Land                                                                                 |                                                      | Purpose                                                                                                        | Width<br>(metres)                               | Orio                            | gin                                   |                       | Land Benefited/In Favour Of                                         |
|                                                                                                 | DRAINAGE SEE DIAG PS7249<br>SEWERAGE SEE DIAG PS7249 |                                                                                                                |                                                 | HUME CITY<br>YARRA VA           | COUNCIL<br>ALLEY WATER CORPORATION    |                       |                                                                     |
|                                                                                                 | DRAINAGE SEE DIAG PS714<br>SEWERAGE SEE DIAG PS714   |                                                                                                                |                                                 | HUME CITY<br>YARRA VA           | COUNCIL<br>ALLEY WATER CORPORATION    |                       |                                                                     |
| E-3                                                                                             | DRAINAGE SEE DIAG PS7028                             |                                                                                                                | 821U                                            | HUME CITY                       |                                       |                       |                                                                     |
| E-4                                                                                             | SEWERAGESEE DIAGPS7028DRAINAGESEE DIAGPS7249         |                                                                                                                | 934G                                            | HUME CITY                       | COUNCIL                               |                       |                                                                     |
|                                                                                                 | SEWERAGE<br>DRAINAGE                                 |                                                                                                                | SEE DIAG<br>SEE DIAG                            | PS724<br>PS702                  |                                       | YARRA VA<br>HUME CITY | ALLEY WATER CORPORATION                                             |
| E-5                                                                                             | SEWERAGE                                             |                                                                                                                | SEE DIAG                                        | PS702                           | 823Q                                  | YARRA VA              | LLEY WATER CORPORATION                                              |
| E-6                                                                                             | POWERLINE                                            |                                                                                                                | SEE DIAG                                        | PS724<br>-SEC 88 EL<br>INDUSTRY | ECTRICITY                             | JEMENA EL             | ECTRICITY NETWORKS (VIC) LTD                                        |

| E-7                                                                                                                                                                                      | E-7 POWERLINE                                |                      | THIS PLAN<br>-SEC 88 ELECTRICITY<br>INDUSTRY ACT 2000                                  | JEMENA ELECTRICITY NETWOR                           | KS (VIC) LTD           |
|------------------------------------------------------------------------------------------------------------------------------------------------------------------------------------------|----------------------------------------------|----------------------|----------------------------------------------------------------------------------------|-----------------------------------------------------|------------------------|
|                                                                                                                                                                                          |                                              | SEE DIAG<br>SEE DIAG | THIS PLAN<br>THIS PLAN                                                                 | HUME CITY COUNCIL<br>YARRA VALLEY WATER CORPORATION |                        |
| E-9<br>E-9                                                                                                                                                                               |                                              |                      | PS728881E<br>PS728881E                                                                 | HUME CITY COUNCIL<br>YARRA VALLEY WATER CORPORATION |                        |
| E-10                                                                                                                                                                                     | E-10 SEWERAGE SEE                            |                      | THIS PLAN                                                                              | YARRA VALLEY WATER CORPORATION                      |                        |
| E-11                                                                                                                                                                                     | SUPPLY OF WATER THROUGH<br>UNDERGROUND PIPES | SEE DIAG             | PS728881E                                                                              | YARRA VALLEY WATER CORP                             | ORATION                |
| ASTON – 21                                                                                                                                                                               |                                              |                      | LICENSED SURVEYOR (PRINT) GEOFFREY JAMES TURNER<br>SIGNATURE DIGITALLY SIGNED DATE / / |                                                     | Sheet 1 of 11 sheets   |
| 62 LOTS & BALANCE LOT C                                                                                                                                                                  |                                              |                      |                                                                                        |                                                     | Original sheet size A3 |
| Bosco Jonson Pty Ltd<br>A.B.N 95 282 532 642<br>P.O. Box 5075, South Melbourne, Vic 3205<br>16 Eastern Road South Melbourne<br>Vic 3205 Australia<br>Tel 03) 9699 1400 Fax 03) 9699 5992 |                                              |                      |                                                                                        |                                                     |                        |
|                                                                                                                                                                                          |                                              |                      | ref 29093213 08/07<br>dwg 2909321AF                                                    |                                                     |                        |