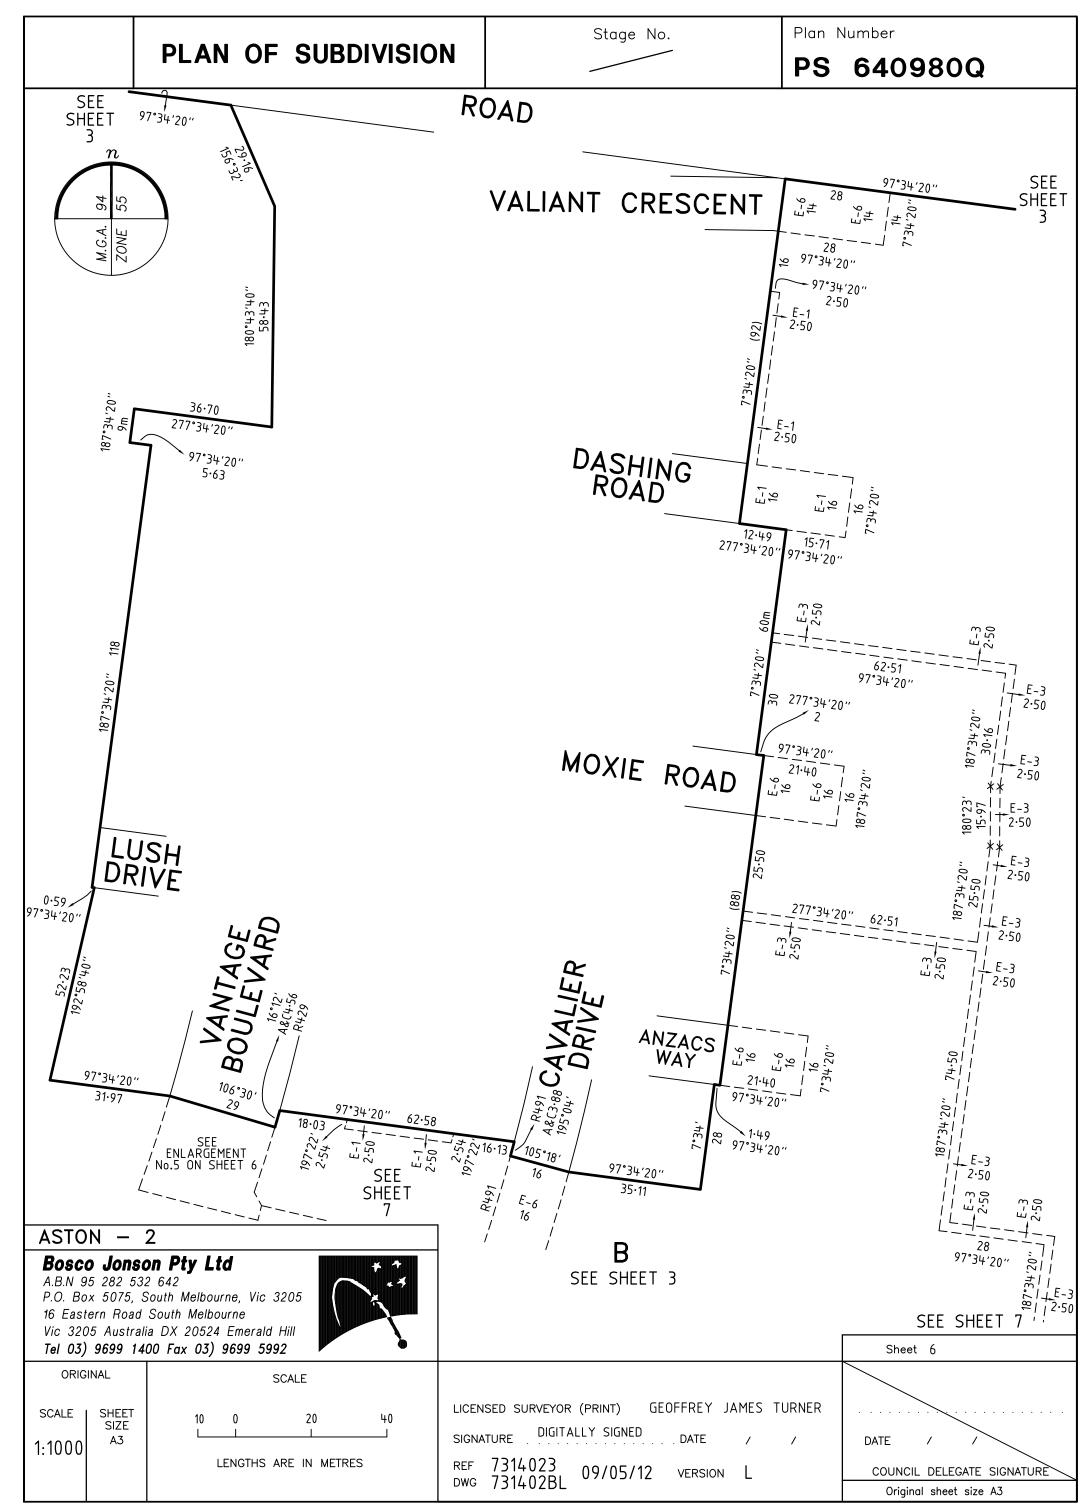

on in Crown Grant in A — Appurtenant Easement R — Encumbering Easement (Road) Legend: the Nature of an Easement or Other Encumbrance Subject Width Land Benefited/In Favour Of Purpose Origin Land (Metres) THIS PLAN E-10 DRAINAGE SEE DIAG HUME CITY COUNCIL DRAINAGE SEE DIAG HUME CITY COUNCIL E-11 THIS PLAN YARRA VALLEY WATER LIMITED E-11 SEWERAGE SEE DIAG PS640978B

ASTON - 2

**Bosco Jonson Pty Ltd** 

A.B.N 95 282 532 642 P.O. Box 5075, South Melbourne, Vic 3205 16 Eastern Road South Melbourne Vic 3205 Australia DX 20524 Emerald Hill Tel 03) 9699 1400 Fax 03) 9699 5992



LICENSED SURVEYOR (PRINT) GEOFFREY JAMES TURNER

SIGNATURE DIGITALLY SIGNED DATE / /

RFF 7314023

REF 7314023 09/05/12 VERSION L DWG 731402BL

Sheet 2

DATE / /

COUNCIL DELEGATE SIGNATURE

Original sheet size A3











# PLAN OF SUBDIVISION

Stage No.

Plan Number

640980Q PS

# CREATION OF RESTRICTION

The following restriction is to be created upon registration of Plan of Subdivision No. PS640980Q by way of a restrictive covenant and as a restriction as defined in the Subdivision Act 1988.

Table of land burdened and land benefited:

| BURDENED LOT No. | BENEFITING LOTS ON THIS PLAN |
|------------------|------------------------------|
| 201              | 202, 203                     |
| 202              | 201, 203                     |
| 203              | 201, 202, 204                |
| 204              | 203, 205                     |
| 205              | 204, 206                     |
| 206              | 205, 207                     |
| 207              | 206, 208, 209                |
| 208