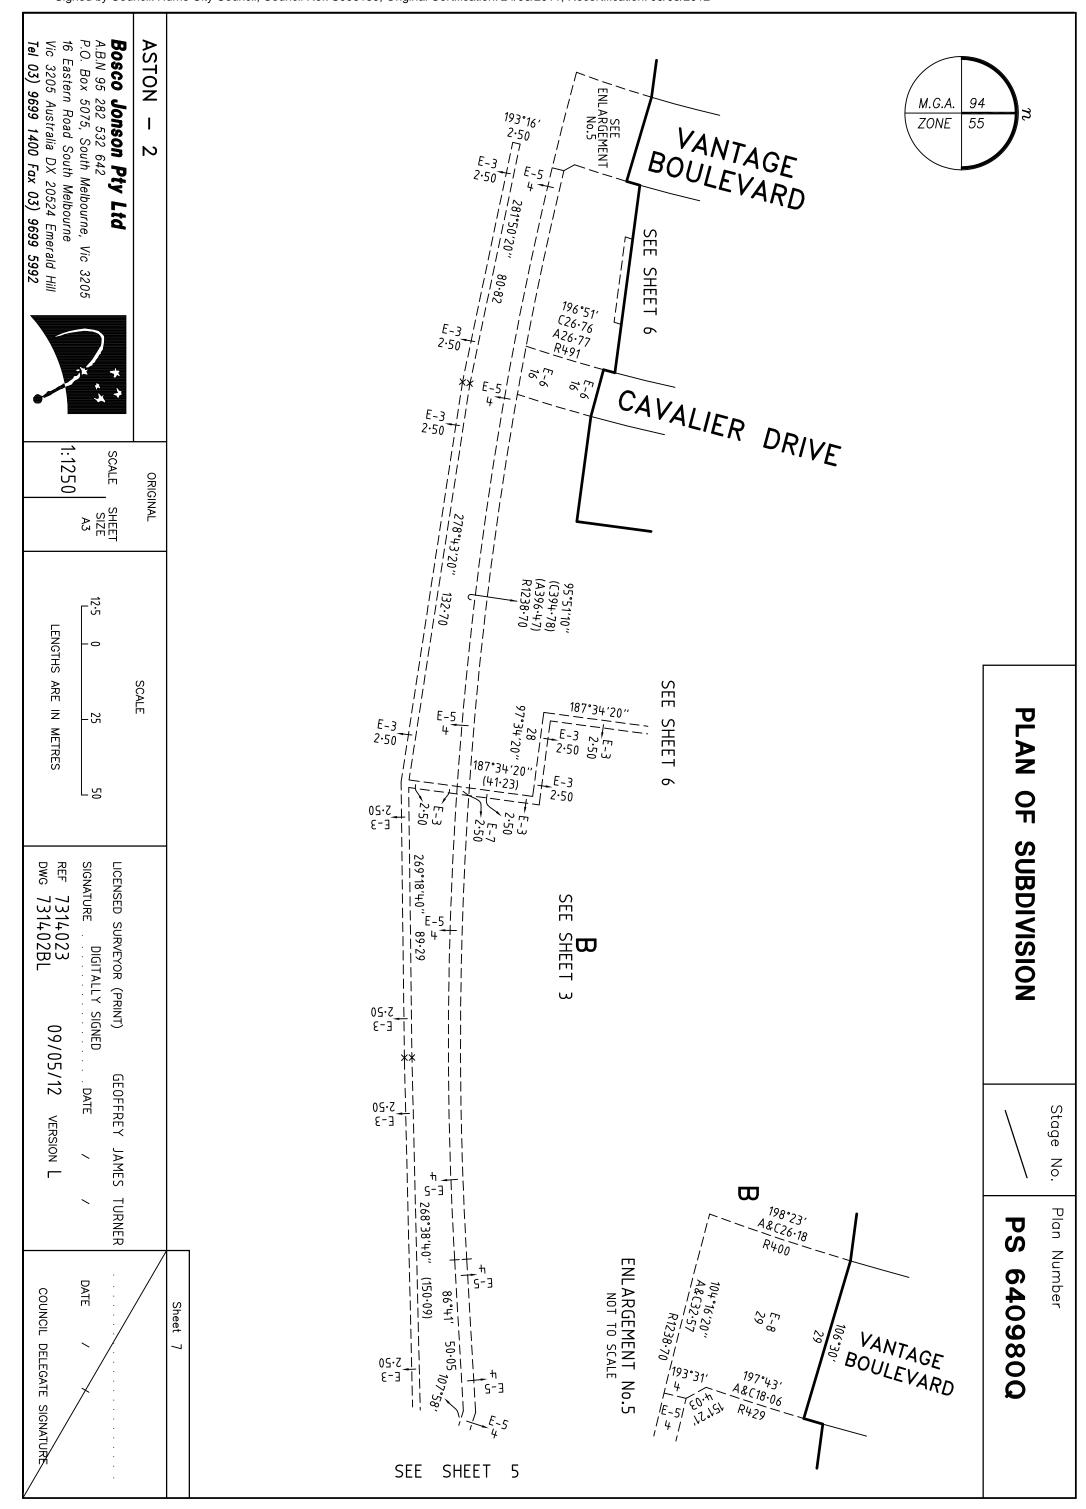

|                                                                                                    | Р                                                                                                    | LAN OF SU                                    | BDIVIS                                                                                                                                             | SION                                                                                                                                                                                                                                                                   | Stage No.                                                                                                                                                                                                                                    | LRS use only                                                                                    |                            | Number <b>640980Q</b>                              |
|----------------------------------------------------------------------------------------------------|------------------------------------------------------------------------------------------------------|----------------------------------------------|----------------------------------------------------------------------------------------------------------------------------------------------------|------------------------------------------------------------------------------------------------------------------------------------------------------------------------------------------------------------------------------------------------------------------------|----------------------------------------------------------------------------------------------------------------------------------------------------------------------------------------------------------------------------------------------|-------------------------------------------------------------------------------------------------|----------------------------|----------------------------------------------------|
| Location of Land Parish: YUROKE                                                                    |                                                                                                      |                                              | Council Certification and Endorsement Council Name: HUME CITY COUNCIL Ref:  1. This plan is certified under section 6 of the Subdivision Act 1988. |                                                                                                                                                                                                                                                                        |                                                                                                                                                                                                                                              |                                                                                                 |                            |                                                    |
| Township: — Section: 17 Crown Allotment: B (PART) Section: 18 Crown Allotment: A, B, C & D (PARTS) |                                                                                                      |                                              |                                                                                                                                                    | <ol> <li>This plan is certified under section 11(7) of the Subdivision Act 1988.         Date of original certification under section 6 / /     </li> <li>This is a statement of compliance issued under section 21 of the Subdivision Act 1988.</li> </ol> OPEN SPACE |                                                                                                                                                                                                                                              |                                                                                                 |                            |                                                    |
| Crown Portion: —                                                                                   |                                                                                                      |                                              |                                                                                                                                                    |                                                                                                                                                                                                                                                                        | <ul> <li>(i) A requirement for public open space under section 18 of the Subdivision Act 1988 has/has not been made.</li> <li>(ii) The requirement has been satisfied.</li> <li>(iii) The requirement is to be satisfied in Stage</li> </ul> |                                                                                                 |                            |                                                    |
| Title Reference: VOL 11349 FOL 363  Last Plan Reference: LOT A PS640978B                           |                                                                                                      |                                              |                                                                                                                                                    |                                                                                                                                                                                                                                                                        | Council S  Date                                                                                                                                                                                                                              | Delegate<br>Seal                                                                                | go                         |                                                    |
| Postal Address: CRAIGIEBURN ROAD (at time of subdivision) CRAIGIEBURN 3064                         |                                                                                                      |                                              |                                                                                                                                                    | Re-certified under section 11(7) of the Subdivision Act 1988                                                                                                                                                                                                           |                                                                                                                                                                                                                                              |                                                                                                 |                            |                                                    |
| MGA Co-ordinates E 314 100 (of approx. centre of land in plan)  Vesting of Roads and/or Reserves   |                                                                                                      |                                              |                                                                                                                                                    | Council [<br>Council S<br>Date                                                                                                                                                                                                                                         | _                                                                                                                                                                                                                                            |                                                                                                 |                            |                                                    |
| Identi                                                                                             |                                                                                                      | Council/Body,                                |                                                                                                                                                    | <del>6</del> 5                                                                                                                                                                                                                                                         | _                                                                                                                                                                                                                                            | , ,                                                                                             |                            |                                                    |
|                                                                                                    | ROAD R1 HUME CITY COUNCIL                                                                            |                                              |                                                                                                                                                    |                                                                                                                                                                                                                                                                        | Notations                                                                                                                                                                                                                                    |                                                                                                 |                            |                                                    |
|                                                                                                    | VE No.1<br>VE No.2                                                                                   | HUME CITY COUNCIL JEMENA ELECTRICIT          | Y NETWORKS (VIC) LTD                                                                                                                               |                                                                                                                                                                                                                                                                        | Staging                                                                                                                                                                                                                                      | This ⊷/is not a staged<br>Planning Permit No. <b>P1</b>                                         | subdivisior<br><b>4911</b> |                                                    |
|                                                                                                    |                                                                                                      |                                              |                                                                                                                                                    |                                                                                                                                                                                                                                                                        | Depth Lir                                                                                                                                                                                                                                    | nitation DOES NOT AP                                                                            | PLY                        |                                                    |
|                                                                                                    |                                                                                                      |                                              |                                                                                                                                                    |                                                                                                                                                                                                                                                                        | AREA OF LA                                                                                                                                                                                                                                   | ND SUBDIVIDED (EXCLUDING LOT                                                                    | B) - 3·69                  | 9ha                                                |
|                                                                                                    |                                                                                                      |                                              |                                                                                                                                                    |                                                                                                                                                                                                                                                                        | ı TANGENT PO                                                                                                                                                                                                                                 | INTS ARE SHOWN THUS: ———                                                                        |                            |                                                    |
|                                                                                                    |                                                                                                      |                                              |                                                                                                                                                    | _                                                                                                                                                                                                                                                                      | _                                                                                                                                                                                                                                            | 200 (BOTH INCLUSIVE) AND LOT A                                                                  |                            |                                                    |
| THIS IS                                                                                            | A SPEAR                                                                                              | PLAN                                         |                                                                                                                                                    |                                                                                                                                                                                                                                                                        |                                                                                                                                                                                                                                              | This plan is/i <del>s not</del> based on<br>has been connected to pern<br>ned Survey Area No. — | =                          |                                                    |
|                                                                                                    |                                                                                                      |                                              | Easemer                                                                                                                                            | nt Informa                                                                                                                                                                                                                                                             | ation                                                                                                                                                                                                                                        |                                                                                                 |                            |                                                    |
| Legend:                                                                                            | E — Encumbering Easement, Condition in Crown Grant in the Nature of an Easement or Other Encumbrance |                                              |                                                                                                                                                    | A —<br>R —                                                                                                                                                                                                                                                             | Appurtenant Easement<br>Encumbering Easement (Road)                                                                                                                                                                                          |                                                                                                 | LRS use only               |                                                    |
| Subject<br>Land                                                                                    | DD A IN I                                                                                            | Purpose                                      | (metres)                                                                                                                                           |                                                                                                                                                                                                                                                                        |                                                                                                                                                                                                                                              | Land Benefited/In Favour (                                                                      | Of                         | Statement of Compliance/                           |
| E-1<br>E-1                                                                                         | DRAINAGE<br>SEWERAGE                                                                                 |                                              | SEE DIAG<br>SEE DIAG                                                                                                                               | PS640978B<br>PS640978B                                                                                                                                                                                                                                                 |                                                                                                                                                                                                                                              | UME CITY COUNCIL TARRA VALLEY WATER LIMITED                                                     |                            | Exemption Statement                                |
| E-2<br>E-2                                                                                         | DRAINAGE<br>SEWERAGE                                                                                 |                                              | SEE DIAG<br>SEE DIAG                                                                                                                               | THIS PLAN<br>THIS PLAN                                                                                                                                                                                                                                                 |                                                                                                                                                                                                                                              | UME CITY COUNCIL ARRA VALLEY WATER LIMITED                                                      |                            | Received                                           |
| E-3                                                                                                | SEWERAGE                                                                                             |                                              | SEE DIAG                                                                                                                                           | PS640978B                                                                                                                                                                                                                                                              |                                                                                                                                                                                                                                              | ARRA VALLEY WATER LIMITED                                                                       |                            | Date / /                                           |
| E-4                                                                                                | POWERLINE                                                                                            |                                              | SEE DIAG                                                                                                                                           | THIS PLAN - SEC 88<br>ELECTRICITY INDUSTRY<br>ACT 2000                                                                                                                                                                                                                 |                                                                                                                                                                                                                                              | EMENA ELECTRICITY NETWORKS (                                                                    | VIC) LTD                   | 1.00                                               |
| E-5                                                                                                | SUPPLY                                                                                               | SUPPLY OF WATER BY PIPELINE SEE              |                                                                                                                                                    | PS640978B                                                                                                                                                                                                                                                              |                                                                                                                                                                                                                                              | YARRA VALLEY WATER LIMITED                                                                      |                            | LRS use only                                       |
| E-6                                                                                                | DRAINAGE                                                                                             |                                              | SEE DIAG                                                                                                                                           |                                                                                                                                                                                                                                                                        |                                                                                                                                                                                                                                              | HUME CITY COUNCIL                                                                               |                            | PLAN REGISTERED TIME                               |
| E-7<br>E-7                                                                                         | SUPPLY OF WATER BY PIPELINE<br>SEWERAGE                                                              |                                              | SEE DIAG<br>SEE DIAG                                                                                                                               | PS640978B<br>PS640978B                                                                                                                                                                                                                                                 |                                                                                                                                                                                                                                              | YARRA VALLEY WATER LIMITED<br>YARRA VALLEY WATER LIMITED                                        |                            | DATE / /                                           |
| E-8<br>E-8                                                                                         | SUPPLY OF WATER BY PIPELINE<br>DRAINAGE                                                              |                                              | SEE DIAG<br>SEE DIAG                                                                                                                               | PS640978B<br>PS640978B                                                                                                                                                                                                                                                 |                                                                                                                                                                                                                                              | YARRA VALLEY WATER LIMITED<br>HUME CITY COUNCIL                                                 |                            | Assistant Registrar of Titles                      |
| E-9<br>E-9<br>E-9                                                                                  | SUPPLY OF WATER BY PIPELINE<br>DRAINAGE<br>SEWERAGE                                                  |                                              | SEE DIAG<br>SEE DIAG<br>SEE DIAG                                                                                                                   | IAG THIS PLAN                                                                                                                                                                                                                                                          |                                                                                                                                                                                                                                              | YARRA VALLEY WATER LIMITED<br>HUME CITY COUNCIL<br>YARRA VALLEY WATER LIMITED                   |                            | Sheet 1 of 11 sheets                               |
| ASTON                                                                                              |                                                                                                      | BALANCE LOT                                  | R                                                                                                                                                  |                                                                                                                                                                                                                                                                        |                                                                                                                                                                                                                                              |                                                                                                 |                            |                                                    |
| <b>Bosc</b><br>A.B.N S<br>P.O. Bo                                                                  | o <b>Jonson</b><br>95 282 532<br>ox 5075, So                                                         | Pty Ltd                                      | ***                                                                                                                                                | SIGNA                                                                                                                                                                                                                                                                  | ISED SURVEYOR ATUREDIGITALL 7314023                                                                                                                                                                                                          |                                                                                                 | /                          | DATE / /                                           |
| Vic 320                                                                                            | 05 Australia                                                                                         | DX 20524 Emerald Hill<br>D Fax 03) 9699 5992 |                                                                                                                                                    |                                                                                                                                                                                                                                                                        | 731402BL                                                                                                                                                                                                                                     | 09/05/12 VERSION L                                                                              | -                          | COUNCIL DELEGATE SIGNATURE  Original sheet size A3 |

# Plan Number Stage No. PLAN OF SUBDIVISION PS 640980Q Easement Information E - Encumbering Easement, Condition in Crown Grant in A — Appurtenant Easement R — Encumbering Easement (Road) Legend: the Nature of an Easement or Other Encumbrance Subject Width Land Benefited/In Favour Of Purpose Origin Land (Metres) THIS PLAN E-10 DRAINAGE SEE DIAG HUME CITY COUNCIL DRAINAGE SEE DIAG HUME CITY COUNCIL E-11 THIS PLAN YARRA VALLEY WATER LIMITED E-11 SEWERAGE SEE DIAG PS640978B