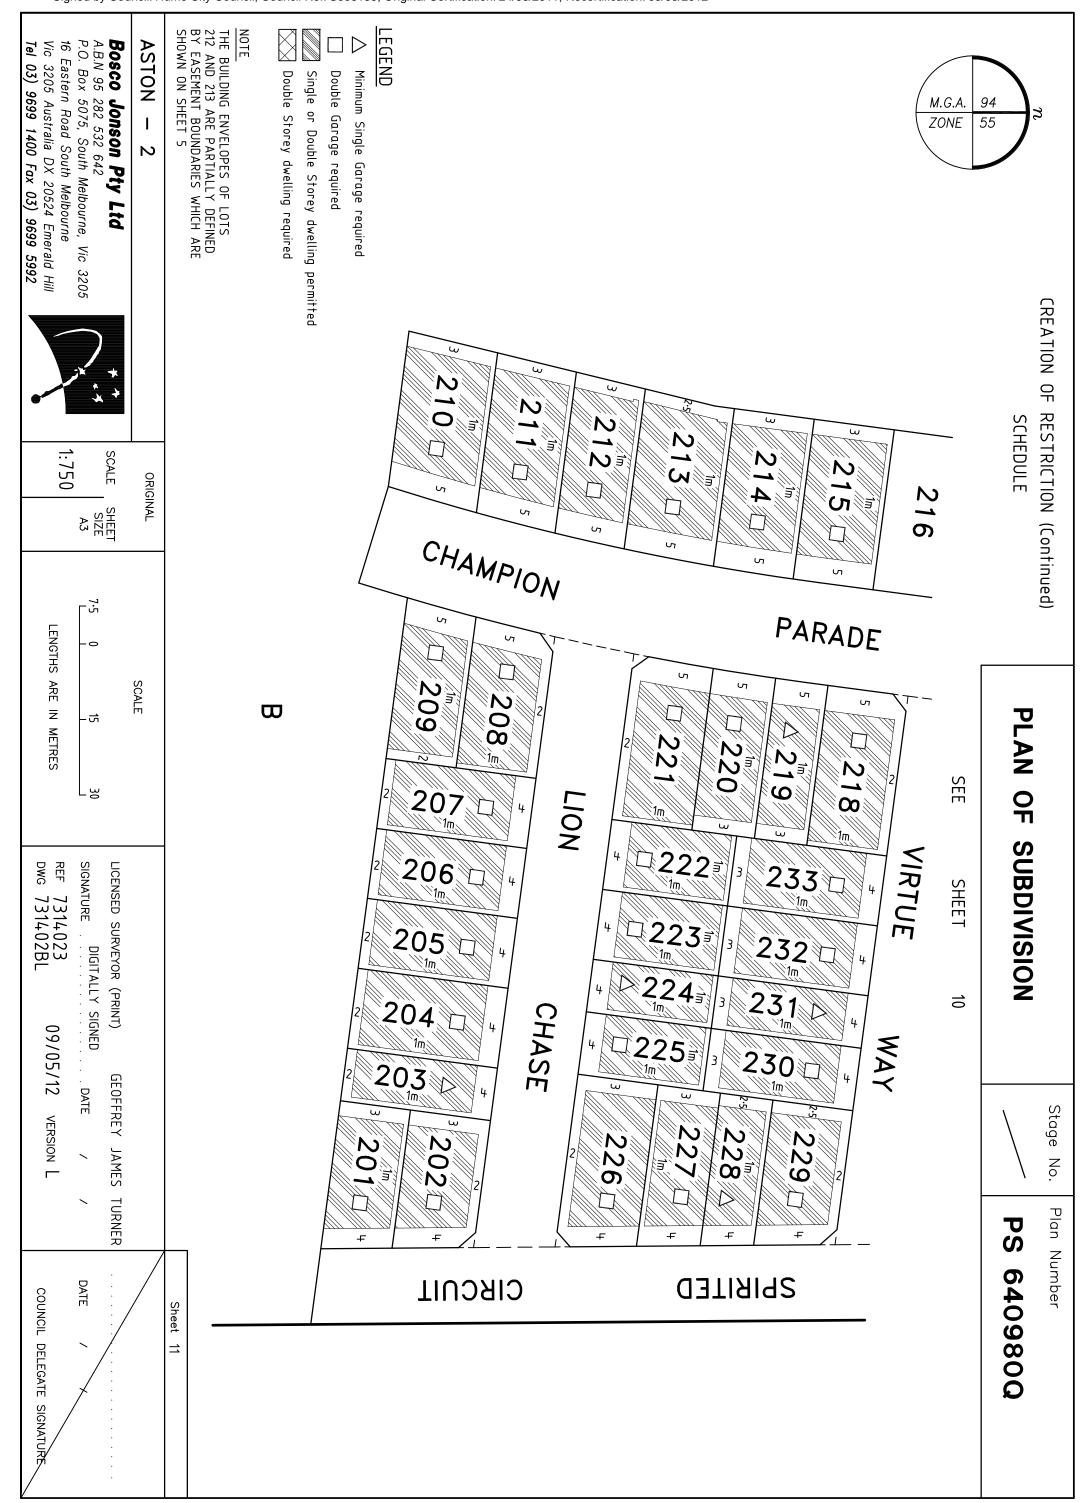

Table of land burdened and land benefited:

| BURDENED LOT No. | BENEFITING LOTS ON THIS PLAN |
|------------------|------------------------------|
| 201              | 202, 203                     |
| 202              | 201, 203                     |
| 203              | 201, 202, 204                |
| 204              | 203, 205                     |
| 205              | 204, 206                     |
| 206              | 205, 207                     |
| 207              | 206, 208, 209                |
| 208              | 207, 209                     |
| 209              | 207, 208                     |
| 210              | 211                          |
| 211              | 210, 212                     |
| 212              | 211, 213                     |
| 213              | 212, 214                     |
| 214              | 213, 215                     |
| 215              | 214, 216                     |
| 216              | 215, 217                     |
| 217              | 216                          |
| 218              | 219, 233                     |
| 219              | 218, 220, 233                |
| 220              | 219, 221, 222, 233           |
| 221              | 220, 222                     |
| 222              | 220, 221, 223, 233           |
| 223              | 222, 224, 232                |
| 224              | 223, 225, 231                |
| 225              | 224, 226, 227, 230           |
| 226              | 225, 227                     |

| BURDENED LOT No | BENEFITING LOTS ON THIS PLAN |
|-----------------|------------------------------|
|                 |                              |
| 227             | 225, 226, 228, 230           |
| 228             | 227, 229, 230                |
| 229             | 228, 230                     |
| 230             | 225, 227, 228, 229, 231      |
| 231             | 224, 230, 232                |
| 232             | 223, 231, 233                |
| 233             | 218, 219, 220, 222, 232      |
| 234             | 235, 241                     |
| 235             | 234, 236, 237, 240           |
| 236             | 235, 237                     |
| 237             | 235, 236, 238                |
| 238             | 237, 239, 240                |
| 239             | 238, 240                     |
| 240             | 235, 238, 239, 241           |
| 241             | 234, 240                     |
| 242             | 243                          |
| 243             | 242, 244                     |
| 244             | 243, 245                     |
| 245             | 244, 246                     |
| 246             | 245, 247                     |
| 247             | 246, 248                     |
| 248             | 247                          |
| 249             | 250                          |
| 250             | 249, 251                     |
| 251             | 250, 252                     |
| 252             | 251                          |

# Building Envelopes

build or allow to be built on the Lot any building other than in accordance with the building envelope plans shown in the Schedule on sheets 10 and 11.

ASTON - 2 Bosco Jonson Pty Ltd A.B.N 95 282 532 642 P.O. Box 5075, South Melbourne, Vic 3205 16 Eastern Road South Melbourne Vic 3205 Australia DX 20524 Emerald Hill Tel 03) 9699 1400 Fax 03) 9699 5992 **ORIGINAL SCALE SCALE** SHEET 0 SIZE A3

# Single and Double Storey Construction

(e) build or allow to be built on the Lot any building with a rise of any number of levels other than in accordance with the storey plans shown in the Schedule on sheets 10 and 11.

### Garage

(f) build or allow to be built on the Lot any garage other than in accordance with the garage plans shown in the Schedule on sheets