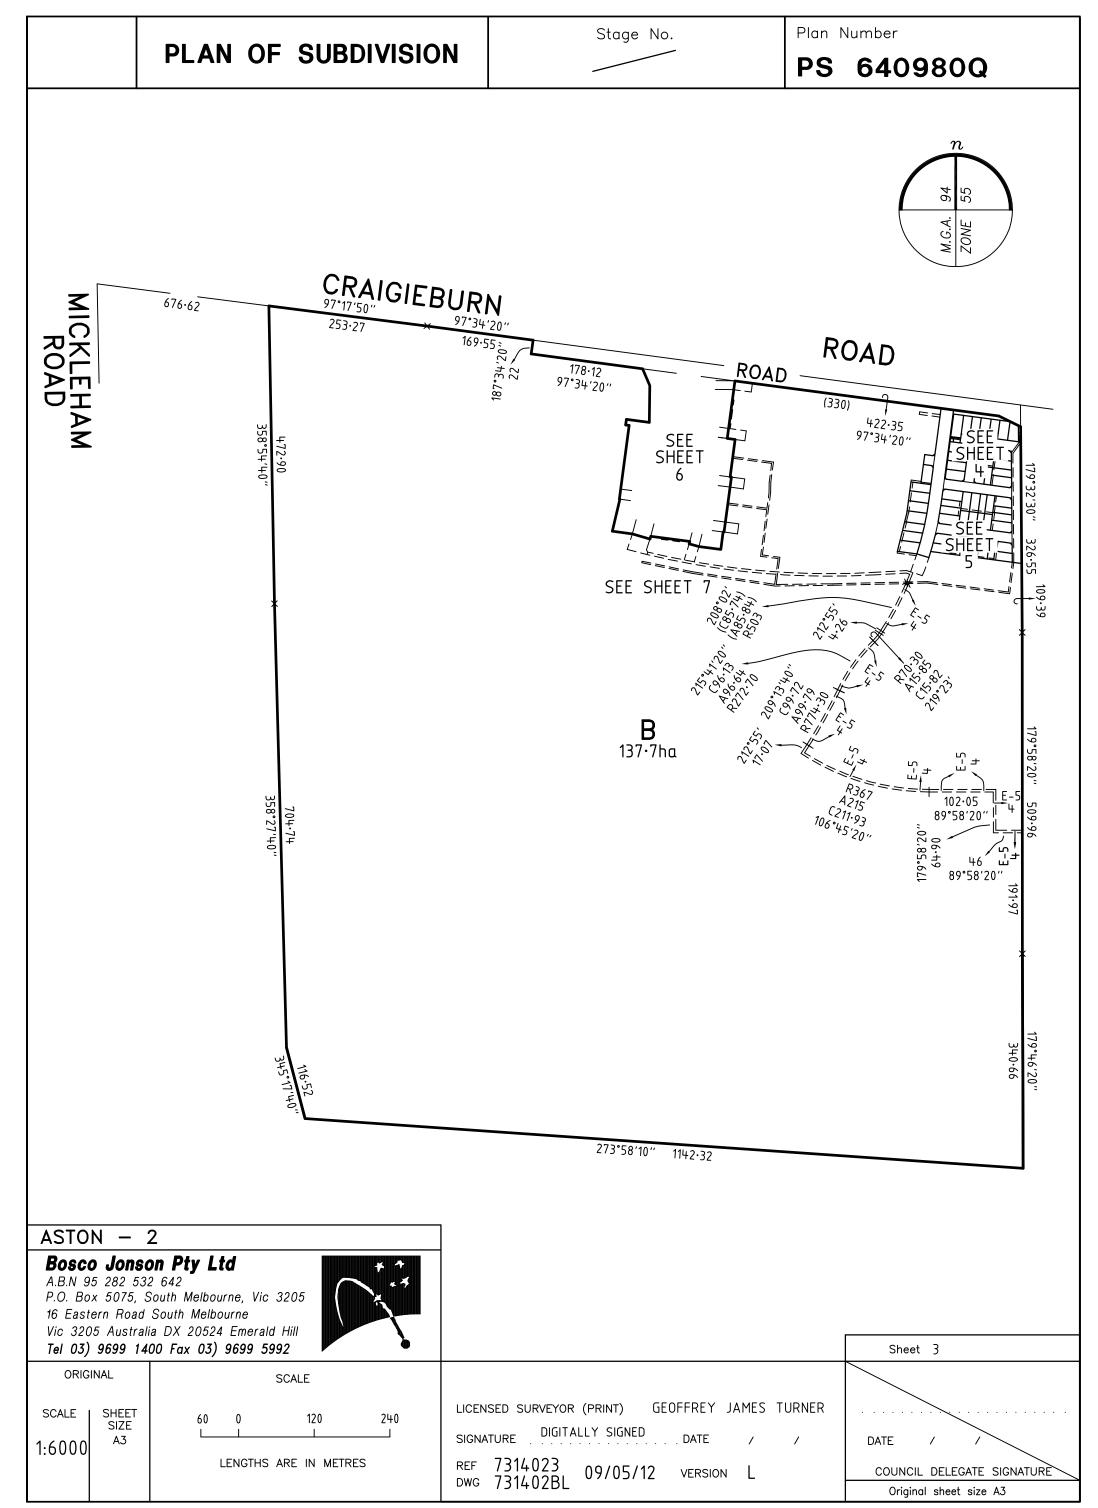

ondition in Crown Grant in A — Appurtenant Easement R — Encumbering Easement (Road) Legend: the Nature of an Easement or Other Encumbrance Subject Width Land Benefited/In Favour Of Purpose Origin Land (Metres) THIS PLAN E-10 DRAINAGE SEE DIAG HUME CITY COUNCIL DRAINAGE SEE DIAG HUME CITY COUNCIL E-11 THIS PLAN YARRA VALLEY WATER LIMITED E-11 SEWERAGE SEE DIAG PS640978B

ASTON - 2

**Bosco Jonson Pty Ltd** 

A.B.N 95 282 532 642 P.O. Box 5075, South Melbourne, Vic 3205 16 Eastern Road South Melbourne Vic 3205 Australia DX 20524 Emerald Hill Tel 03) 9699 1400 Fax 03) 9699 5992



LICENSED SURVEYOR (PRINT) GEOFFREY JAMES TURNER

SIGNATURE DIGITALLY SIGNED DATE / /

RFF 7314023

REF 7314023 09/05/12 VERSION L DWG 731402BL

Sheet 2

DATE / /

COUNCIL DELEGATE SIGNATURE

Original sheet size A3











# PLAN OF SUBDIVISION

Stage No.

Plan Number

640980Q PS

# CREATION OF RESTRICTION

The following restriction is to be created upon registration of Plan of Subdivision No. PS640980Q by way of a restrictive covenant and as a restriction as defined in the Subdivision Act 1988.

Table of land burdened and land benefited:

| BURDENED LOT No. | BENEFITING LOTS ON THIS PLAN |
|------------------|------------------------------|
| 201              | 202, 203                     |
| 202              | 201, 203                     |
| 203              | 201, 202, 204                |
| 204              | 203, 205                     |
| 205              | 204, 206                     |
| 206              | 205, 207                     |
| 207              | 206, 208, 209                |