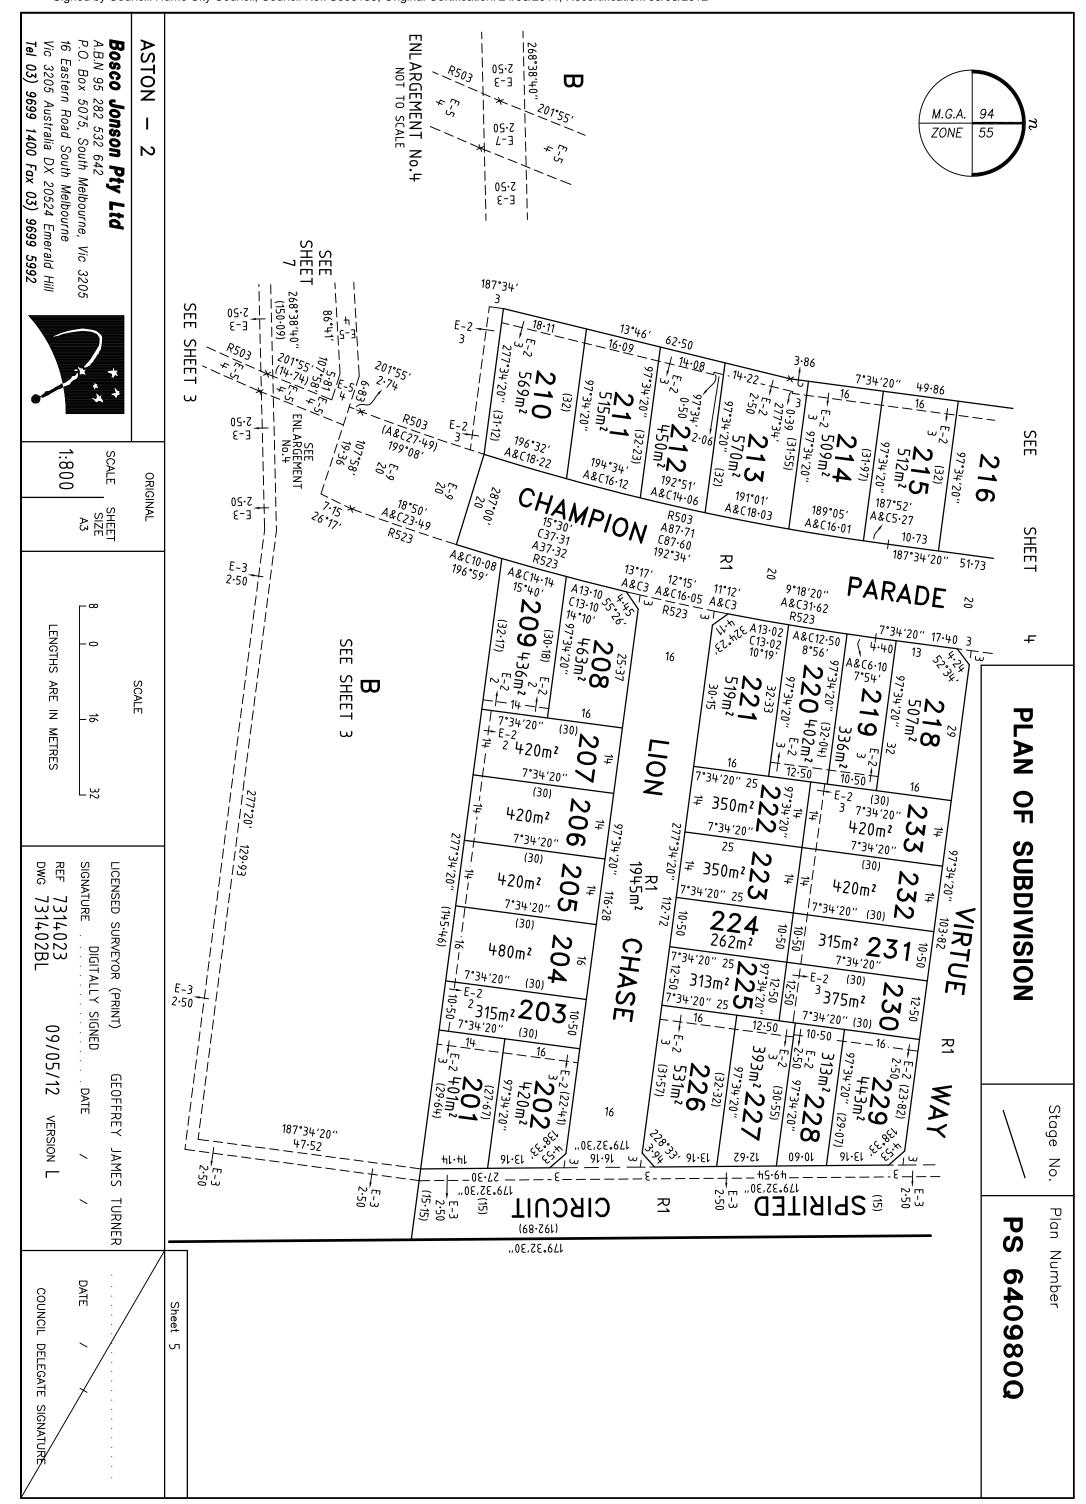

tion in Crown Grant in A — Appurtenant Easement R — Encumbering Easement (Road) Legend: the Nature of an Easement or Other Encumbrance Subject Width Land Benefited/In Favour Of Purpose Origin Land (Metres) THIS PLAN E-10 DRAINAGE SEE DIAG HUME CITY COUNCIL DRAINAGE SEE DIAG HUME CITY COUNCIL E-11 THIS PLAN YARRA VALLEY WATER LIMITED E-11 SEWERAGE SEE DIAG PS640978B

ASTON - 2

**Bosco Jonson Pty Ltd** 

A.B.N 95 282 532 642 P.O. Box 5075, South Melbourne, Vic 3205 16 Eastern Road South Melbourne Vic 3205 Australia DX 20524 Emerald Hill Tel 03) 9699 1400 Fax 03) 9699 5992



LICENSED SURVEYOR (PRINT) GEOFFREY JAMES TURNER

SIGNATURE DIGITALLY SIGNED DATE / /

RFF 7314023

REF 7314023 09/05/12 VERSION L DWG 731402BL

Sheet 2

DATE / /

COUNCIL DELEGATE SIGNATURE

Original sheet size A3











# PLAN OF SUBDIVISION

Stage No.

Plan Number

640980Q PS

# CREATION OF RESTRICTION

The following restriction is to be created upon registration of Plan of Subdivision No. PS640980Q by way of a restrictive covenant and as a restriction as defined in the Subdivision Act 1988.

Table of land burdened and land benefited:

| BURDENED LOT No. | BENEFITING LOTS ON THIS PLAN |
|------------------|------------------------------|
| 201              | 202, 203                     |
| 202              | 201, 203                     |
| 203              | 201, 202, 204                |
| 204              | 203, 205                     |
| 205              | 204, 206                     |
| 206              | 205, 207                     |
| 207              | 206, 208, 209                |
| 2