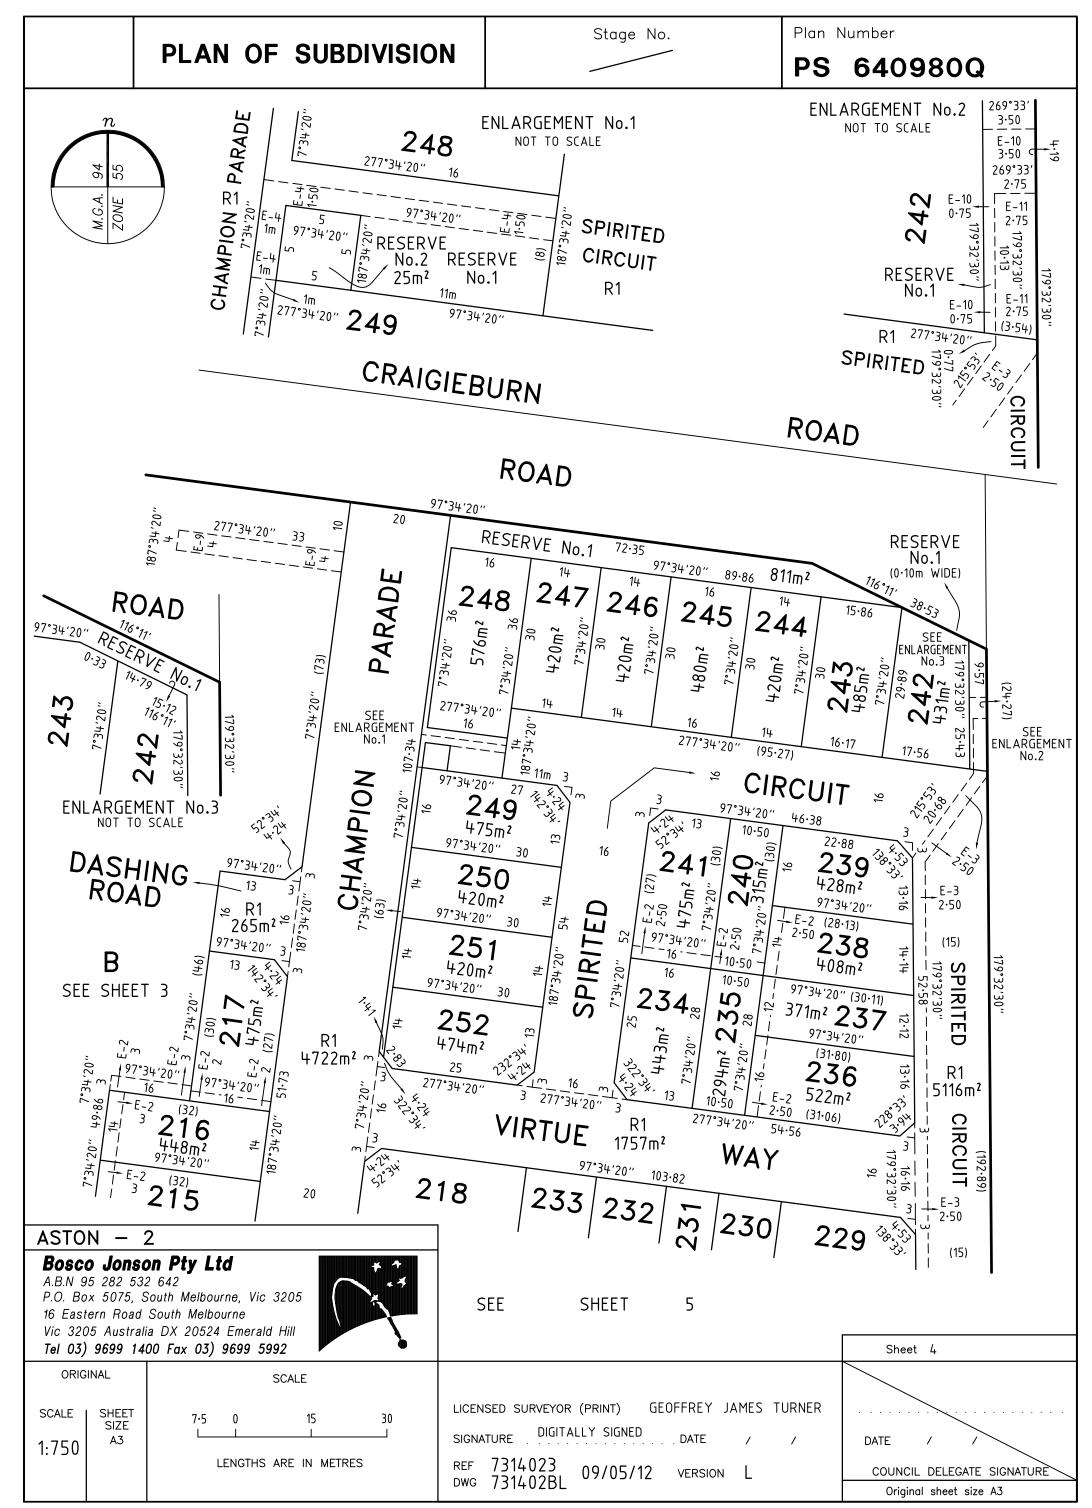

dition in Crown Grant in A — Appurtenant Easement R — Encumbering Easement (Road) Legend: the Nature of an Easement or Other Encumbrance Subject Width Land Benefited/In Favour Of Purpose Origin Land (Metres) THIS PLAN E-10 DRAINAGE SEE DIAG HUME CITY COUNCIL DRAINAGE SEE DIAG HUME CITY COUNCIL E-11 THIS PLAN YARRA VALLEY WATER LIMITED E-11 SEWERAGE SEE DIAG PS640978B

ASTON - 2

**Bosco Jonson Pty Ltd** 

A.B.N 95 282 532 642 P.O. Box 5075, South Melbourne, Vic 3205 16 Eastern Road South Melbourne Vic 3205 Australia DX 20524 Emerald Hill Tel 03) 9699 1400 Fax 03) 9699 5992



LICENSED SURVEYOR (PRINT) GEOFFREY JAMES TURNER

SIGNATURE DIGITALLY SIGNED DATE / /

RFF 7314023

REF 7314023 09/05/12 VERSION L DWG 731402BL

Sheet 2

DATE / /

COUNCIL DELEGATE SIGNATURE

Original sheet size A3











# PLAN OF SUBDIVISION

Stage No.

Plan Number

640980Q PS

# CREATION OF RESTRICTION

The following restriction is to be created upon registration of Plan of Subdivision No. PS640980Q by way of a restrictive covenant and as a restriction as defined in the Subdivision Act 1988.

Table of land burdened and land benefited:

| BURDENED LOT No. | BENEFITING LOTS ON THIS PLAN |
|------------------|------------------------------|
| 201              | 202, 203                     |
| 202              | 201, 203                     |
| 203              | 201, 202, 204                |
| 204              | 203, 205                     |
| 205              | 204, 206                     |
| 206              | 205, 207                     |
| 207              | 206, 208, 209                |
|