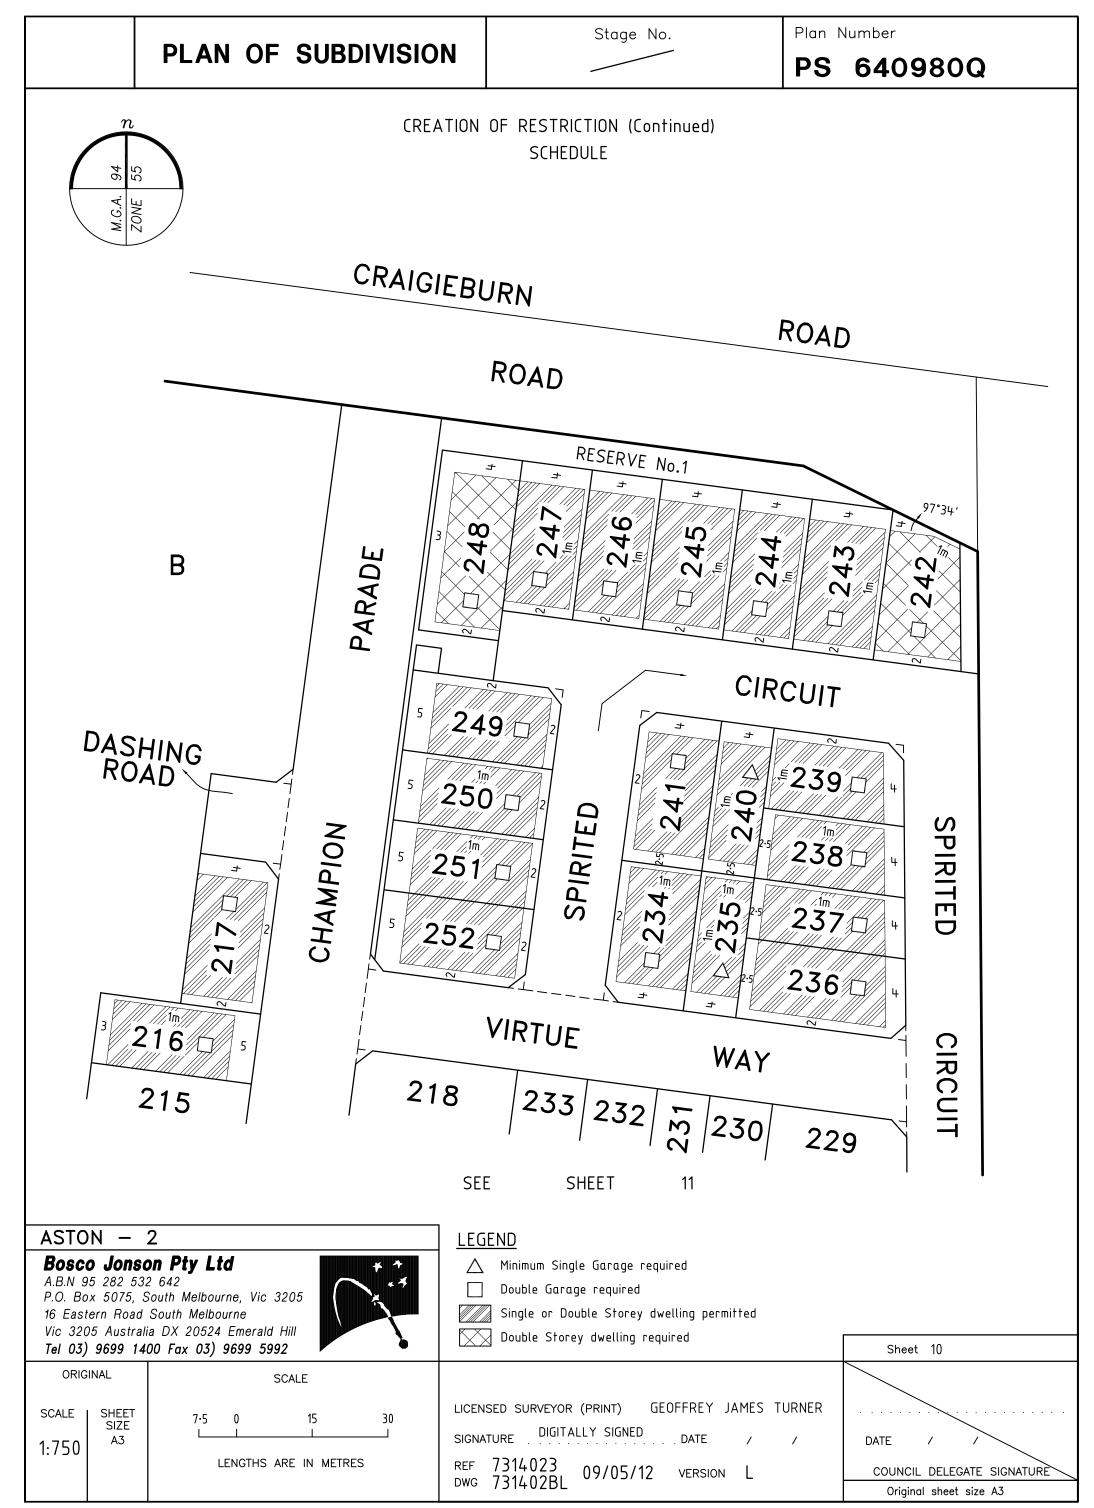

Table of land burdened and land benefited:

| BURDENED LOT No. | BENEFITING LOTS ON THIS PLAN |
|------------------|------------------------------|
| 201              | 202, 203                     |
| 202              | 201, 203                     |
| 203              | 201, 202, 204                |
| 204              | 203, 205                     |
| 205              | 204, 206                     |
| 206              | 205, 207                     |
| 207              | 206, 208, 209                |
| 208              | 207, 209                     |
| 209              | 207, 208                     |
| 210              | 211                          |
| 211              | 210, 212                     |
| 212              | 211, 213                     |
| 213              | 212, 214                     |
| 214              | 213, 215                     |
| 215              | 214, 216                     |
| 216              | 215, 217                     |
| 217              | 216                          |
| 218              | 219, 233                     |
| 219              | 218, 220, 233                |
| 220              | 219, 221, 222, 233           |
| 221              | 220, 222                     |
| 222              | 220, 221, 223, 233           |
| 223              | 222, 224, 232                |
| 224              | 223, 225, 231                |
| 225              | 224, 226, 227, 230           |
| 226              | 225, 227                     |

| BURDENED LOT No | BENEFITING LOTS ON THIS PLAN |
|-----------------|------------------------------|
|                 |                              |
| 227             | 225, 226, 228, 230           |
| 228             | 227, 229, 230                |
| 229             | 228, 230                     |
| 230             | 225, 227, 228, 229, 231      |
| 231             | 224, 230, 232                |
| 232             | 223, 231, 233                |
| 233             | 218, 219, 220, 222, 232      |
| 234             | 235, 241                     |
| 235             | 234, 236, 237, 240           |
| 236             | 235, 237                     |
| 237             | 235, 236, 238                |
| 238             | 237, 239, 240                |
| 239             | 238, 240                     |
| 240             | 235, 238, 239, 241           |
| 241             | 234, 240                     |
| 242             | 243                          |
| 243             | 242, 244                     |
| 244             | 243, 245                     |
| 245             | 244, 246                     |
| 246             | 245, 247                     |
| 247             | 246, 248                     |
| 248             | 247                          |
| 249             | 250                          |
| 250             | 249, 251                     |
| 251             | 250, 252                     |
| 252             | 251                          |

# Building Envelopes

build or allow to be built on the Lot any building other than in accordance with the building envelope plans shown in the Schedule on sheets 10 and 11.

ASTON - 2 Bosco Jonson Pty Ltd A.B.N 95 282 532 642 P.O. Box 5075, South Melbourne, Vic 3205 16 Eastern Road South Melbourne Vic 3205 Australia DX 20524 Emerald Hill Tel 03) 9699 1400 Fax 03) 9699 5992 **ORIGINAL SCALE SCALE** SHEET 0 SIZE A3

# Single and Double Storey Construction

(e) build or allow to be built on the Lot any building with a rise of any number of levels other than in accordance with the storey plans shown in the Schedule on sheets 10 and 11.

### Garage

(f) build or allow to be built on the Lot any garage other than in accordance with the garage plans shown in the Schedule on sheets