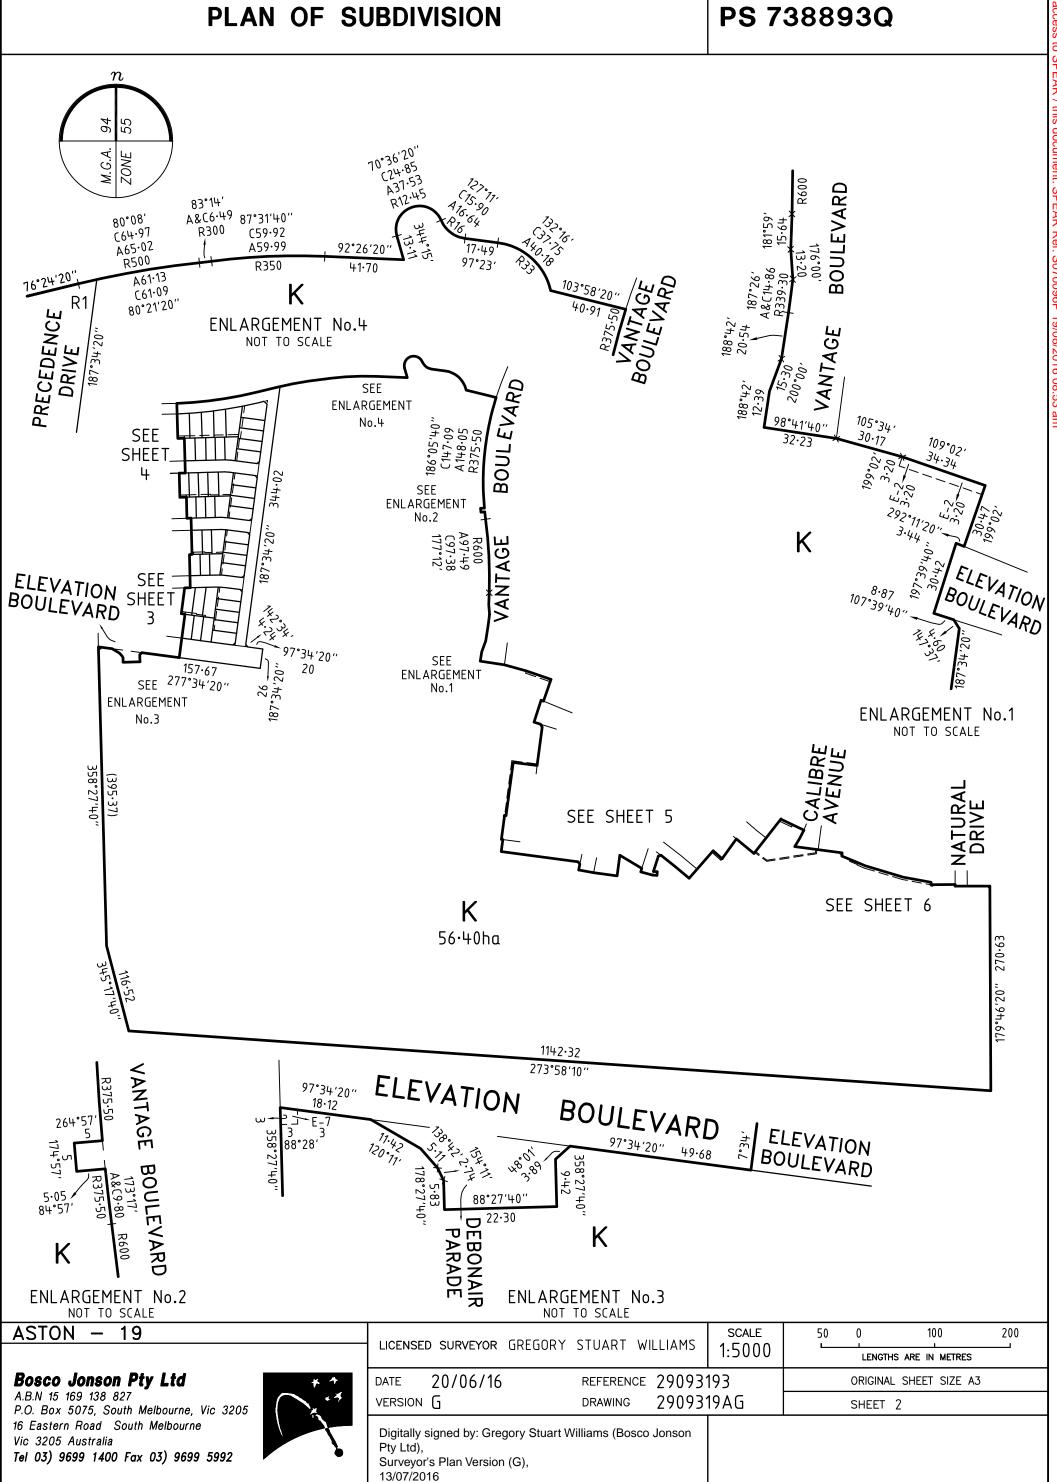

#### PLAN OF SUBDIVISION **EDITION** PS 738893Q LOCATION OF LAND Council Name: Hume City Council YUROKE PARISH: SPEAR Reference Number: S070096P TOWNSHIP: SECTION: 17 CROWN ALLOTMENT: B (PART) SECTION: CROWN ALLOTMENT: A, B, C & D (PARTS) CROWN PORTION: TITLE REFERENCE: VOL FOL LAST PLAN LOT H ON PS738890W **REFERENCE: POSTAL ADDRESS: ELEVATION BOULEVARD** CRAIGIEBURN 3064 (at time of subdivision) MGA 94 313 980 Zone: 55 CO-ORDINATES: N 5 836 580 (approx. centre of land in plan) VESTING OF ROADS AND/OR RESERVES NOTATIONS **IDENTIFIER** COUNCIL/BODY/PERSON **STAGING** This in /is not a staged subdivision Planning Permit No. P17112 HUME CITY COUNCIL ROAD R1 DEPTH LIMITATION DOES NOT APPLY This plan is/is\_not based on survey SEE PS533784N SURVEY This survey has been connected to permanent marks no(s) 43 In Proclaimed Survey Area No. LOTS 1 TO 1900 AND A TO J (ALL INCLUSIVE) HAVE BEEN OMITTED FROM THIS PLAN AREA OF LAND SUBDIVIDED (EXCLUDING LOT L) - 3.625ha TANGENT POINTS ARE SHOWN THUS:

|                 | E — Encumbering Easement, Condition in | n Crown Grant in the No | ture of an Easement or Othe                           | r Encumbrance A — Appurtenant Easement |
|-----------------|----------------------------------------|-------------------------|-------------------------------------------------------|----------------------------------------|
| SUBJECT<br>LAND | PURPOSE                                | WIDTH<br>(METRES)       | ORIGIN                                                | LAND BENEFITED/IN FAVOUR OF            |
| E-1             | DRAINAGE                               | SEE DIAG                | PS724933J                                             | HUME CITY COUNCIL                      |
| E-1             | SEWERAGE                               | SEE DIAG                | PS724933J                                             | YARRA VALLEY WATER CORPORATION         |
| E-2             | DRAINAGE                               | SEE DIAG                | PS714636W                                             | HUME CITY COUNCIL                      |
| E-2             | SEWERAGE                               | SEE DIAG                | PS714636W                                             | YARRA VALLEY WATER CORPORATION         |
| E-3             | DRAINAGE                               | SEE DIAG                | PS702821U                                             | HUME CITY COUNCIL                      |
| E-3             | SEWERAGE                               | SEE DIAG                | PS702821U                                             | YARRA VALLEY WATER CORPORATION         |
| E-4             | DRAINAGE                               | SEE DIAG                | PS724934G                                             | HUME CITY COUNCIL                      |
| E-4             | SEWERAGE                               | SEE DIAG                | PS724934G                                             | YARRA VALLEY WATER CORPORATION         |
| E-5             | DRAINAGE                               | SEE DIAG                | PS702823Q                                             | HUME CITY COUNCIL                      |
| E-5             | SEWERAGE                               | SEE DIAG                | PS702823Q                                             | YARRA VALLEY WATER CORPORATION         |
| E-6             | POWERLINE                              | SEE DIAG                | PS724934G<br>-SEC 88 ELECTRICITY<br>INDUSTRY ACT 2000 | JEMENA ELECTRICITY NETWORKS (VIC) LTD  |
| E-7             | DRAINAGE                               | SEE DIAG                | PS738890W                                             | HUME CITY COUNCIL                      |
| E-7             | SEWERAGE                               | SEE DIAG                | PS738890W                                             | YARRA VALLEY WATER CORPORATION         |
| E-8             | DRAINAGE                               | SEE DIAG                | THIS PLAN                                             | HUME CITY COUNCIL                      |
| E-8             | SEWERAGE                               | SEE DIAG                | THIS PLAN                                             | YARRA VALLEY WATER CORPORATION         |

EASEMENT INFORMATION

ASTON - 19

49 LOTS AND BALANCE LOT K

LICENSED SURVEYOR

20/06/16

DATE

GREGORY STUART WILLIAMS

REFERENCE 29093193