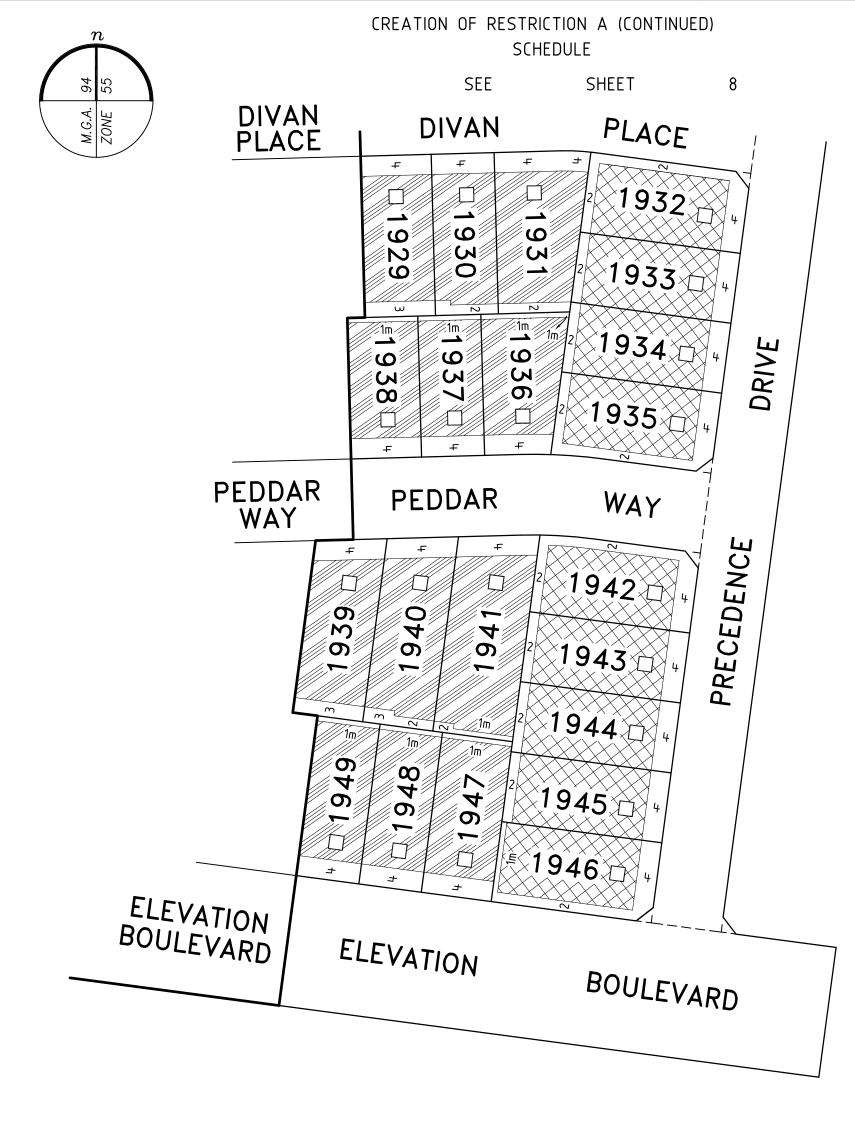

## CREATION OF RESTRICTION A

The following restriction is to be created upon registration of Plan of Subdivision No. PS738893Q by way of a restrictive covenant and as a restriction as defined in the Subdivision Act 1988.

#### DESCRIPTION OF RESTRICTION

Except with the written consent of Peet Craigieburn Pty Ltd and in all other instances with the written consent of each and every registered proprietor of a benefiting Lot on the Plan of Subdivision the registered proprietor or proprietors for the time being of any burdened Lot on the Plan of Subdivision shall not:

#### Memorandum of Common Provisions

build or allow to be built on the Lot any building other than a building that has been constructed in accordance with the endorsed memorandum of common provisions (MCP) registered in dealing no. AA2701 which MCP is hereby incorporated into the Plan of subdivision.

## Design Guidelines

build or allow to be built on the Lot any building other than a building that has been approved by Peet or the Peet Craigieburn Pty Ltd Design (b) Review Panel in accordance with the Peet Craigieburn Pty Ltd Design Guidelines.

# Building Envelopes

build or allow to be built on the Lot any building other than in accordance with the building envelope plans shown in the Schedule on sheets 8

# Single and Double Storey Construction

build or allow to be built on the Lot any building with a rise of any number of levels other than in accordance with the storey plans shown in the Schedule on sheets 8 and 9.

# Garage

build or allow to be built on the Lot any garage other than in accordance with the garage plans shown in the Schedule on sheet 8 and 9.

# Design Plans

(f) enter into any unconditional domestic building contract with a Builder, commence, carry out, erect, construct, permit or alter any development on the Lot without the applicable plans and specifications (including floor plans and elevations and finishes schedules) being first prepared and submitted to and approved by Peet Craigieburn Pty Ltd and then only in compliance with any condition (consistent with any restrictions affecting the Lot) imposed by Peet Craigieburn Pty Ltd in respect of that approval.

## Expiry

The restrictions specified in paragraphs (a) to (f) (inclusive) shall cease to burden any Lot on the Plan of Subdivision with effect from 10 years from the date of registration.

> For the purposes of this restriction "Peet" means Peet Craigieburn Pty Ltd ABN: 88 100 290 640 or any of its related bodies corporate or associated entities within the meaning of the Corporations Act 2001.

## PLAN OF SUBDIVISION **PS 738893Q** nCREATION OF RESTRICTION A (CONTINUED) **SCHEDULE** 55 M.G.A. ZONE DRIVE **PRECEDENCE PRECEDENCE** DRIVE 1906 9 1907 9 9 9 0 9 0 0 G 02 4 DRIVE S 1908 ĺm. 1909 ဖြ ဖြ 9 9 9 <sub>β</sub>N S 4 り 19107 ORTAKOY STREET **ORTAKOY** STREET PRECEDENCE K 1921 9 9 9 9 9 20 Ø စ 1922 တ 1923 925 9 9 9 2 7 တ $\infty$ 1924 DIVAN DIVAN PLACE PLACE 1932 9 9 LEGEND Minimum Single Garage required Double Garage required

ASTON - 19

Bosco Jonson Pty Ltd

A.B.N 15 169 138 827 P.O. Box 5075, South Melbourne, Vic 3205 16 Eastern Road South Melbourne Vic 3205 Australia Tel 03) 9699 1400 Fax 03) 9699 5992

Single or Double Storey dwelling permitted

Double Storey dwelling required

SEE

| LICENSED SURVEYOR | GREGORY STUART WILLIAMS   | SCALE<br>4.7E0 | /-5 0 15               | 30<br> |
|-------------------|---------------------------|----------------|------------------------|--------|
| LIGENGES GONVEYOR | diedoiti Storitt Williams | 1:750          | LENGTHS ARE IN METRES  | _      |
| DATE 20/06/16     | REFERENCE 29093           | 193            | ORIGINAL SHEET SIZE A3 |        |
| VERSION G         | DRAWING 29093             | 19AG           | SHEET 8                |        |
|                   |                           |                |                        |        |

9

NOTE:

THE BUILDING ENVELOPES OF LOTS 1919 ARE PARTIALLY DEFINED BY EASEMENT

BOUNDARIES SHOWN ON SHEET 3.

Digitally signed by: Gregory Stuart Williams (Bosco Jonson Pty Ltd), Surveyor's Plan Version (G), 13/07/2016