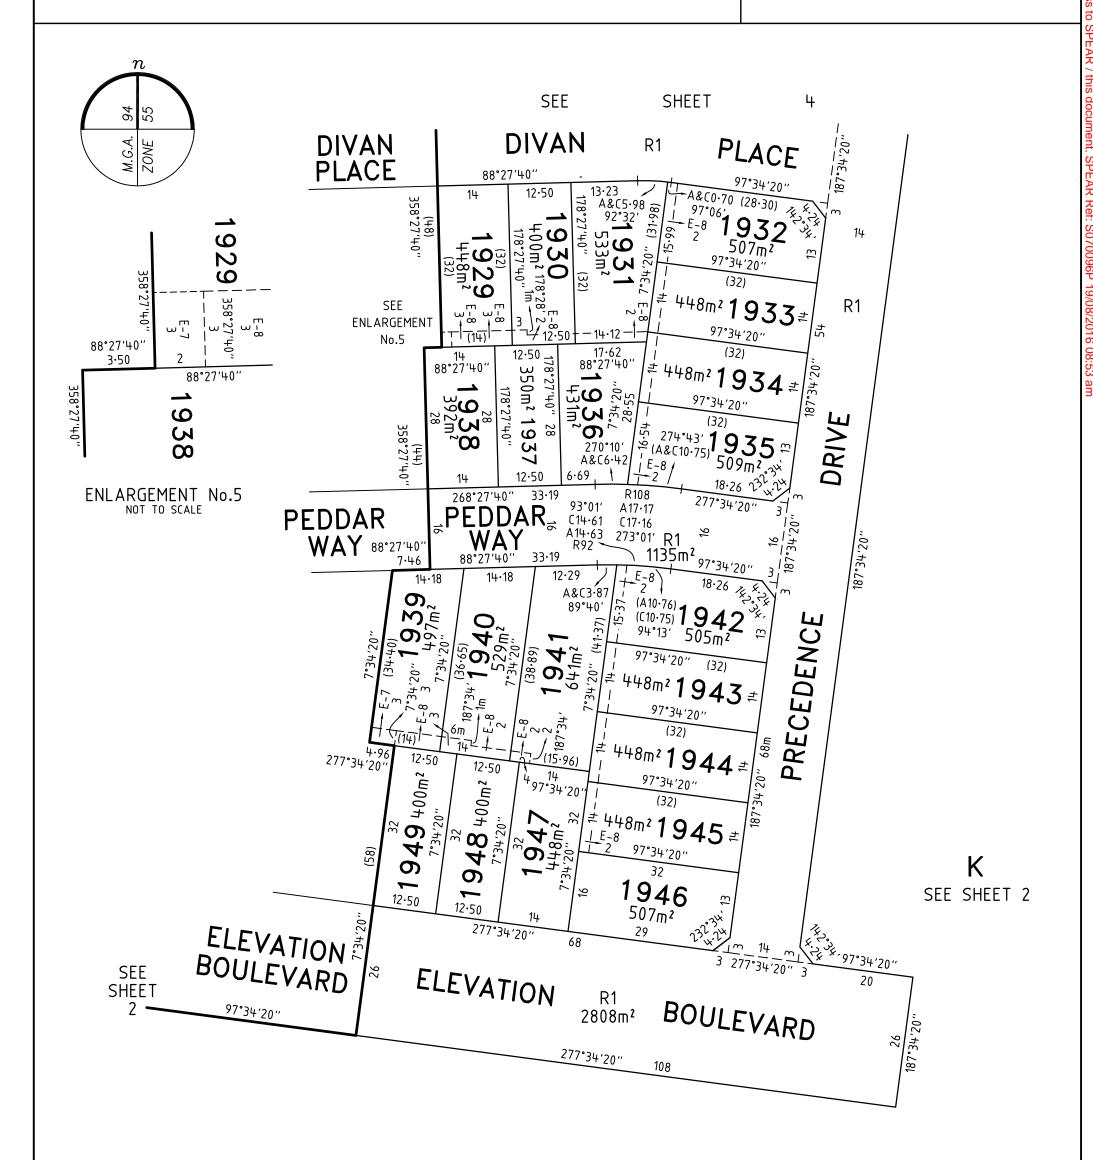

Table of land burdened and land benefited:

| BURDENED<br>LOT No. | BENEFITING LOTS ON THIS PLAN       |
|---------------------|------------------------------------|
| 1901                | 1902, 1915                         |
| 1902                | 1901, 1903, 1914, 1915             |
| 1903                | 1902, 1904, 1913, 1914             |
| 1904                | 1903, 1905, 1911, 1912, 1913       |
| 1905                | 1904, 1906, 1907, 1908, 1911       |
| 1906                | 1905, 1907                         |
| 1907                | 1905, 1906, 1908                   |
| 1908                | 1905, 1907, 1909, 1911             |
| 1909                | 1908, 1910, 1911                   |
| 1910                | 1909, 1911                         |
| 1911                | 1904, 1905, 1908, 1909, 1910, 1912 |
| 1912                | 1904, 1911, 1913                   |
| 1913                | 1903, 1904, 1912, 1914             |
| 1914                | 1902, 1903, 1913, 1915             |
| 1915                | 1901, 1902, 1914                   |
| 1916                | 1917, 1928                         |
| 1917                | 1916, 1918, 1927, 1928             |

| BURDENED<br>LOT No. | BENEFITING LOTS ON THIS PLAN |
|---------------------|------------------------------|
| 1918                | 1917, 1919, 1926, 1927       |
| 1919                | 1918, 1920, 1925, 1926       |
| 1920                | 1919, 1921, 1922, 1923, 1925 |
| 1921                | 1920, 1922                   |
| 1922                | 1920, 1921, 1923             |
| 1923                | 1920, 1922, 1924, 1925       |
| 1924                | 1923, 1925                   |
| 1925                | 1919, 1920, 1923, 1924, 1926 |
| 1926                | 1918, 1919, 1925, 1927       |
| 1927                | 1917, 1918, 1926, 1928       |
| 1928                | 1916, 1917, 1927             |
| 1929                | 1930, 1937, 1938             |
| 1930                | 1929, 1931, 1936, 1937       |
| 1931                | 1930, 1932, 1933, 1934, 1936 |
| 1932                | 1931, 1933                   |
| 1933                | 1931, 1932, 1934             |
| 1934                | 1931, 1933, 1935, 1936       |

| BURDENED<br>LOT No. | BENEFITING LOTS ON THIS PLAN       |
|---------------------|------------------------------------|
| 1935                | 1934, 1936                         |
| 1936                | 1930, 1931, 1934, 1935, 1937       |
| 1937                | 1929, 1930, 1936, 1938             |
| 1938                | 1929, 1937                         |
| 1939                | 1940, 1949                         |
| 1940                | 1939, 1941, 1948, 1949             |
| 1941                | 1940, 1942, 1943, 1944, 1947, 1948 |
| 1942                | 1941, 1943                         |
| 1943                | 1941, 1942, 1944                   |
| 1944                | 1941, 1943, 1945, 1947             |
| 1945                | 1944, 1946, 1947                   |
| 1946                | 1945, 1947                         |
| 1947                | 1941, 1944, 1945, 1946, 1948       |
| 1948                | 1940, 1941, 1947, 1949             |
| 1949                | 1939, 1940, 1948                   |