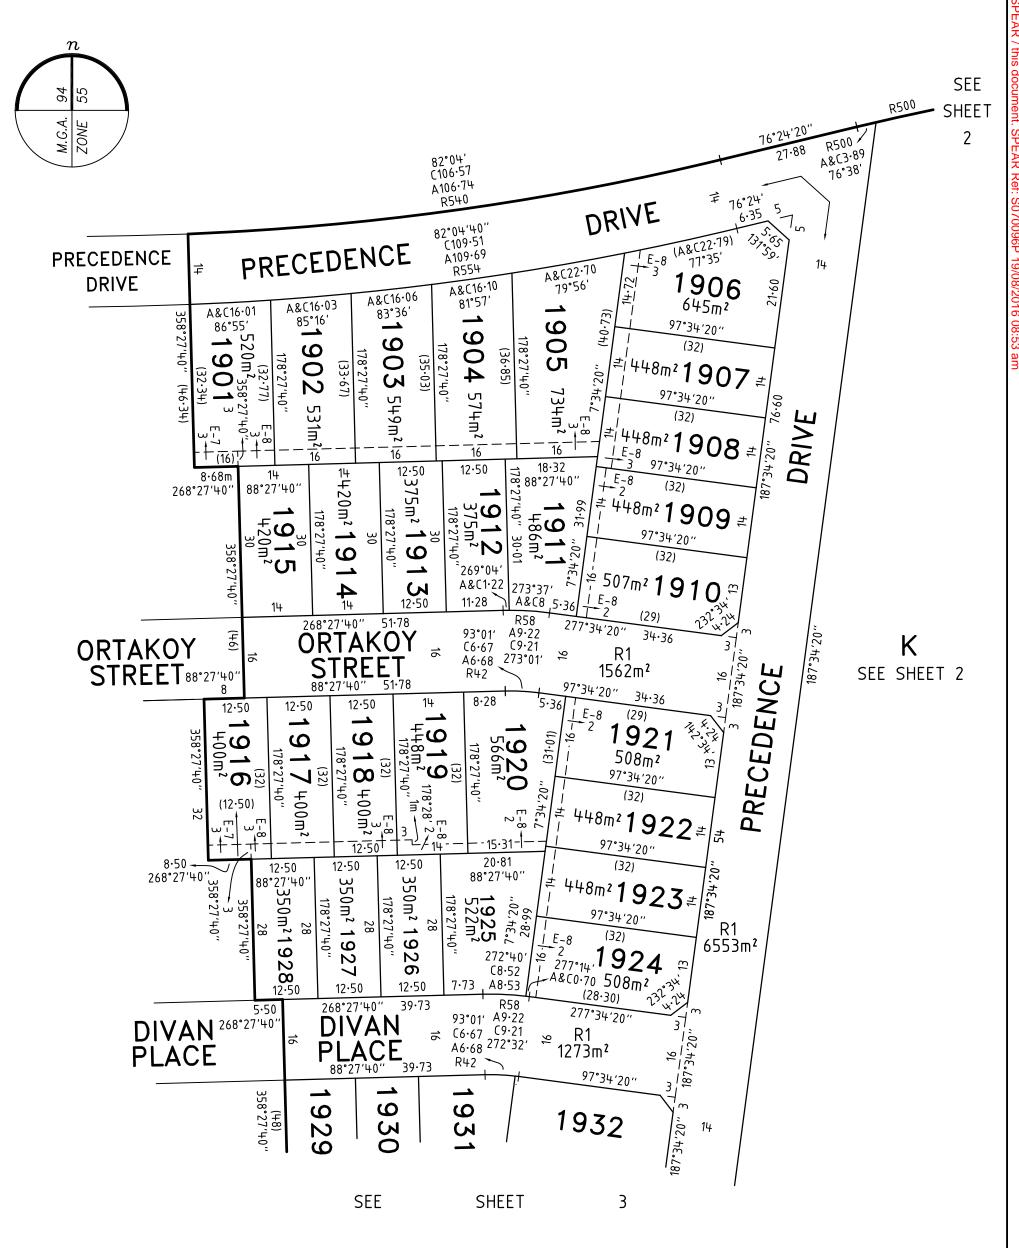

Table of land burdened and land benefited:

| BURDENED<br>LOT No. | BENEFITING LOTS ON THIS PLAN       |
|---------------------|------------------------------------|
| 1901                | 1902, 1915                         |
| 1902                | 1901, 1903, 1914, 1915             |
| 1903                | 1902, 1904, 1913, 1914             |
| 1904                | 1903, 1905, 1911, 1912, 1913       |
| 1905                | 1904, 1906, 1907, 1908, 1911       |
| 1906                | 1905, 1907                         |
| 1907                | 1905, 1906, 1908                   |
| 1908                | 1905, 1907, 1909, 1911             |
| 1909                | 1908, 1910, 1911                   |
| 1910                | 1909, 1911                         |
| 1911                | 1904, 1905, 1908, 1909, 1910, 1912 |
| 1912                | 1904, 1911, 1913                   |
| 1913                | 1903, 1904, 1912, 1914             |
| 1914                | 1902, 1903, 1913, 1915             |
| 1915                | 1901, 1902, 1914                   |
| 1916                | 1917, 1928                         |
| 1917                | 1916, 1918, 1927, 1928             |

| BURDENED<br>LOT No. | BENEFITING LOTS ON THIS PLAN |
|---------------------|------------------------------|
| 1918                | 1917, 1919, 1926, 1927       |
| 1919                | 1918, 1920, 1925, 1926       |
| 1920                | 1919, 1921, 1922, 1923, 1925 |
| 1921                | 1920, 1922                   |
| 1922                | 1920, 1921, 1923             |
| 1923                | 1920, 1922, 1924, 1925       |
| 1924                | 1923, 1925                   |
| 1925                | 1919, 1920, 1923, 1924, 1926 |
| 1926                | 1918, 1919, 1925, 1927       |
| 1927                | 1917, 1918, 1926, 1928       |
| 1928                | 1916, 1917, 1927             |
| 1929                | 1930, 1937, 1938             |
| 1930                | 1929, 1931, 1936, 1937       |
| 1931                | 1930, 1932, 1933, 1934, 1936 |
| 1932                | 1931, 1933                   |
| 1933                | 1931, 1932, 1934             |
| 1934                | 1931, 1933, 1935, 1936       |