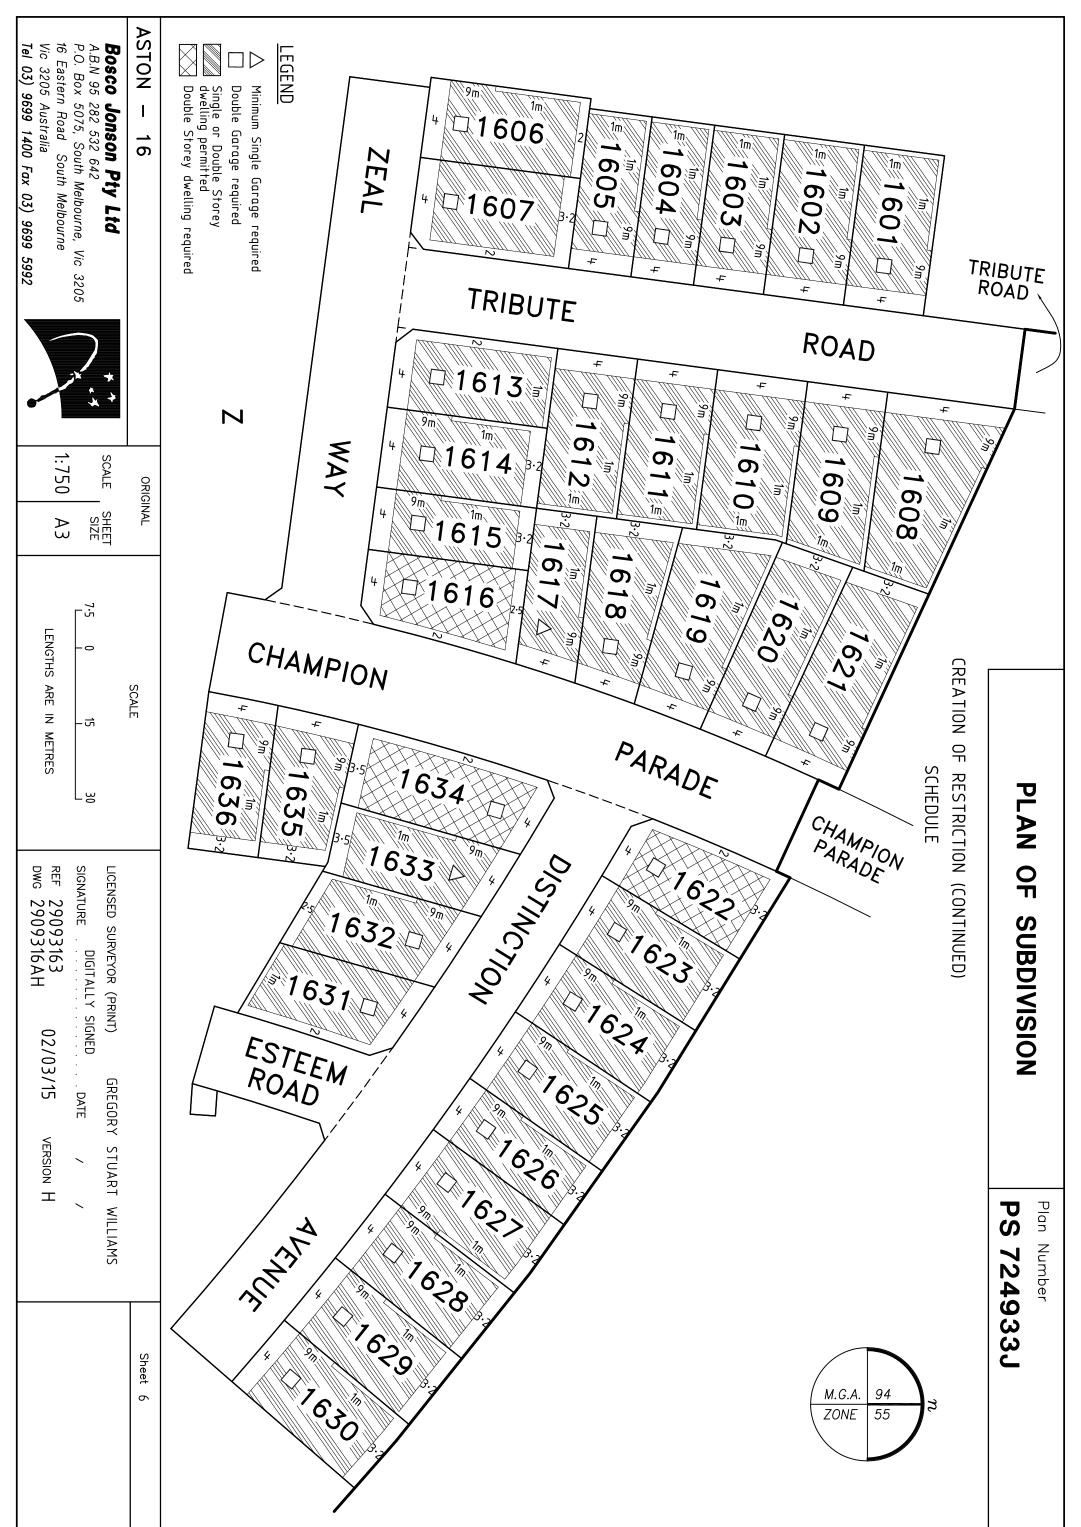

#### CREATION OF RESTRICTION

The following restriction is to be created upon registration of Plan of Subdivision No. PS724933J by way of a restrictive covenant and as a restriction as defined in the Subdivision Act 1988.

Table of land burdened and land benefited:

| BURDENED LOT No. | BENEFITING LOTS ON THIS PLAN |
|------------------|------------------------------|
| 1601             | 1602                         |
| 1602             | 1601, 1603                   |
| 1603             | 1602, 1604                   |
| 1604             | 1603, 1605                   |
| 1605             | 1604, 1606, 1607             |
| 1606             | 1605, 1607                   |
| 1607             | 1605, 1606                   |
| 1608             | 1609, 1621                   |
| 1609             | 1608, 1610, 1620, 1621       |
| 1610             | 1609, 1611, 1619, 1620       |
| 1611             | 1610, 1612, 1618, 1619       |
| 1612             | 1611, 1613, 1614, 1617, 1618 |
| 1613             | 1612, 1614                   |
| 1614             | 1612, 1613, 1615             |
| 1615             | 1614, 1616, 1617             |
| 1616             | 1615, 1617                   |
| 1617             | 1612, 1615, 1616, 1618       |
| 1618             | 1611, 1612, 1617, 1619       |

| BURDENED LOT No. | BENEFITING LOTS ON THIS PLAN |
|------------------|------------------------------|
| 1619             | 1610, 1611, 1618, 1620       |
| 1620             | 1609, 1610, 1619, 1621       |
| 1621             | 1608, 1609, 1620             |
| 1622             | 1623                         |
| 1623             | 1622, 1624                   |
| 1624             | 1623, 1625                   |
| 1625             | 1624, 1626                   |
| 1626             | 1625, 1627                   |
| 1627             | 1626, 1628                   |
| 1628             | 1627, 1629                   |
| 1629             | 1628, 1630                   |
| 1630             | 1629                         |
| 1631             | 1632                         |
| 1632             | 1631, 1633                   |
| 1633             | 1632, 1634, 1635             |
| 1634             | 1633, 1635                   |
| 1635             | 1633, 1634, 1636             |
| 1636             | 1635                         |

#### DESCRIPTION OF RESTRICTION

Except with the written consent of Peet Craigieburn Pty Ltd and in all other instances with the written consent of each and every registered proprietor of a benefiting Lot on the Plan of Subdivision the registered proprietor or proprietors for the time being of any burdened Lot on the Plan of Subdivision shall not:

#### Memorandum of Common Provisions

(a) build or allow to be built on the Lot any building other than a building that has been constructed in accordance with the endorsed memorandum of common provisions (MCP) registered in dealing no.AA2609 which MCP is hereby incorporated into the Plan of subdivision.

#### Design Guidelines

(b) build or allow to be built on the Lot any building other than a building that has been approved by Peet or the Peet Craigieburn Pty Ltd Design Review Panel in accordance with the Peet Craigieburn Pty Ltd Design Guidelines.

#### Building Envelopes

(c) build or allow to be built on the Lot any building other than in accordance with the building envelope plans shown in the Schedule on sheet 6.

#### Single and Double Storey Construction

(d) build or allow to be built on the Lot any building with a rise of any number of levels other than in accordance with the storey plans shown in the Schedule on sheet 6.

#### Garage

(e) build or allow to be built on the Lot any garage other than in accordance with the garage plans shown in the Schedule on sheet 6.

#### Design Plans

(f) enter into any unconditional domestic building contract with a Builder, commence, carry out, erect, construct, permit or alter any development on the Lot without the applicable plans and specifications (including floor plans and elevations and finishes schedules) being first prepared and submitted to and approved by Peet Craigieburn Pty Ltd and then only in compliance with any condition (consistent with any restrictions affecting the Lot) imposed by Peet Craigieburn Pty Ltd in respect of that approval.

#### Expiry

(g) The restrictions specified in paragraphs (a) to (f) (inclusive) shall cease to burden any Lot on the Plan of Subdivision with effect from 10 years from the date of registration.

For the purposes of this restriction "Peet" means Peet Craigieburn Pty Ltd ABN: 88 100 290 640 or any of its related bodies corporate or associated entities within the meaning of the Corporations Act 2001.