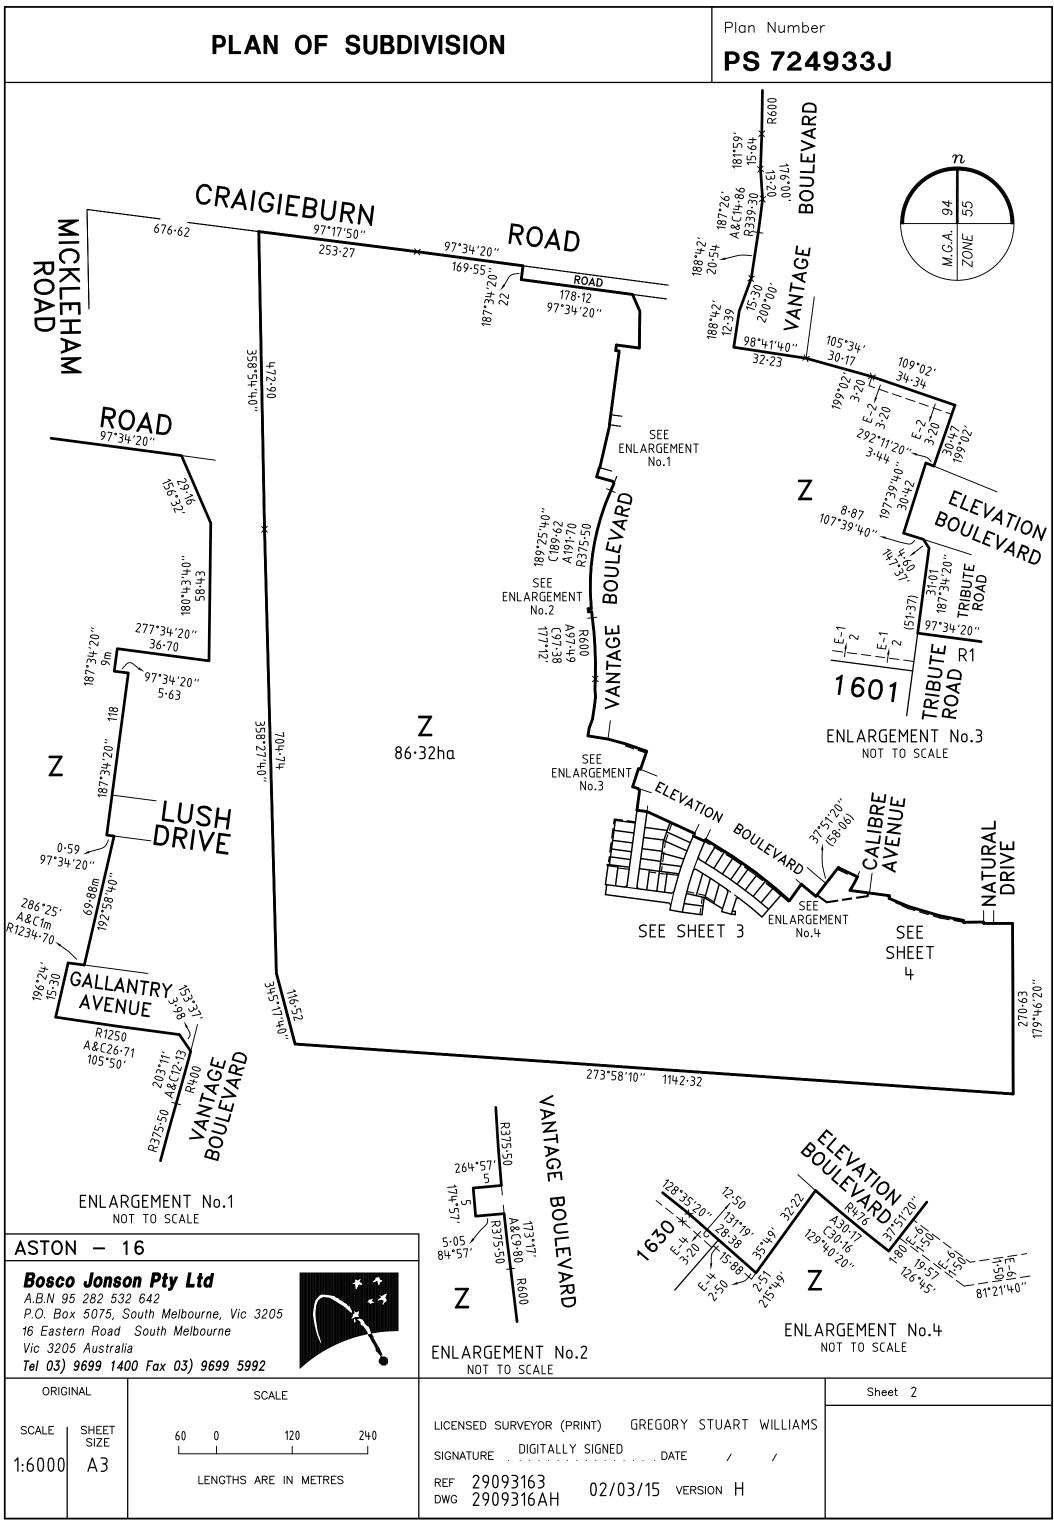

## PLAN OF SUBDIVISION

LV use only

Plan Number

**EDITION** 

Council Ref:

Staging

Council Name: HUME CITY COUNCIL

PS 724933J

Location of Land

Parish: YUROKE

Township: –
Section: 17
Crown Allotment: B (PART)

Section: 18

Crown Allotment: A, B, C, & D (PARTS)

Crown Portion: -

Title Reference: VOL FOL

Last Plan Reference: LOT Y ON PS724934G

Postal Address: CRAIGIEBURN ROAD (at time of subdivision) CRAIGIEBURN 3064

MGA 94 Co-ordinates E 314 050 (of approx. centre of land in plan) N 5 836 750

Zone: 55 N 5 836 750

Notations

This in is not a staged subdivision Planning Permit No. P15546

Vesting of Roads and/or Reserves

Identifier Council/Body/Person

ROAD R1 HUME CITY COUNCIL
RESERVE No.1 JEMENA ELECTRICITY NETWORKS (VIC) LTD

Depth Limitation DOES NOT APPLY

LOTS 1 TO 1600 AND LOTS A TO Y (ALL INCLUSIVE) HAVE BEEN OMITTED FROM THIS PLAN

AREA OF LAND SUBDIVIDED (EXCLUDING LOT Z) - 2.746ha

TANGENT POINTS ARE SHOWN THUS: ----

A - Appurtenant Easement

**Survey** This plan is/is—not based on survey SEE PS533784N
This survey has been connected to permanent marks no(s) 43
In Proclaimed Survey Area No. —

| Fasement    | Information     |
|-------------|-----------------|
| Lasellielli | IIIIOIIIIGIIOII |

|                 | the Nature of an Ec | sement or (       | Other Encumbrance R -                                 | Encumbrance R — Encumbering Easement (Road) |  |
|-----------------|---------------------|-------------------|-------------------------------------------------------|---------------------------------------------|--|
| Subject<br>Land | Purpose             | Width<br>(metres) | Origin                                                | Land Benefited/In Favour Of                 |  |
| E-1             | DRAINAGE            | SEE DIAG          | THIS PLAN                                             | HUME CITY COUNCIL                           |  |
| E-1             | SEWERAGE            | SEE DIAG          | THIS PLAN                                             | YARRA VALLEY WATER CORPORATION              |  |
| E-2             | DRAINAGE            | SEE DIAG          | PS714636W                                             | HUME CITY COUNCIL                           |  |
| E-2             | SEWERAGE            | SEE DIAG          | PS714636W                                             | YARRA VALLEY WATER CORPORATION              |  |
| E-3             | DRAINAGE            | SEE DIAG          | PS702821U                                             | HUME CITY COUNCIL                           |  |
| E-3             | SEWERAGE            | SEE DIAG          | PS702821U                                             | YARRA VALLEY WATER CORPORATION              |  |
| E-4             | DRAINAGE            | SEE DIAG          | PS724934G                                             | HUME CITY COUNCIL                           |  |
| E-4             | SEWERAGE            | SEE DIAG          | PS724934G                                             | YARRA VALLEY WATER CORPORATION              |  |
| E-5             | DRAINAGE            | SEE DIAG          | PS702823Q                                             | HUME CITY COUNCIL                           |  |
| E-5             | SEWERAGE            | SEE DIAG          | PS702823Q                                             | YARRA VALLEY WATER CORPORATION              |  |
| E-6             | POWERLINE           | SEE DIAG          | PS724934G<br>-SEC 88 ELECTRICITY<br>INDUSTRY ACT 2000 | JEMENA ELECTRICITY NETWORKS (VIC) LTD       |  |
|                 |                     |                   |                                                       |                                             |  |

ASTON - 16

Legend:

36 LOTS & BALANCE LOT Z

Bosco Jonson Pty Ltd

A.B.N 95 282 532 642 P.O. Box 5075, South Melbourne, Vic 3205 16 Eastern Road South Melbourne Vic 3205 Australia

Tel 03) 9699 1400 Fax 03) 9699 5992