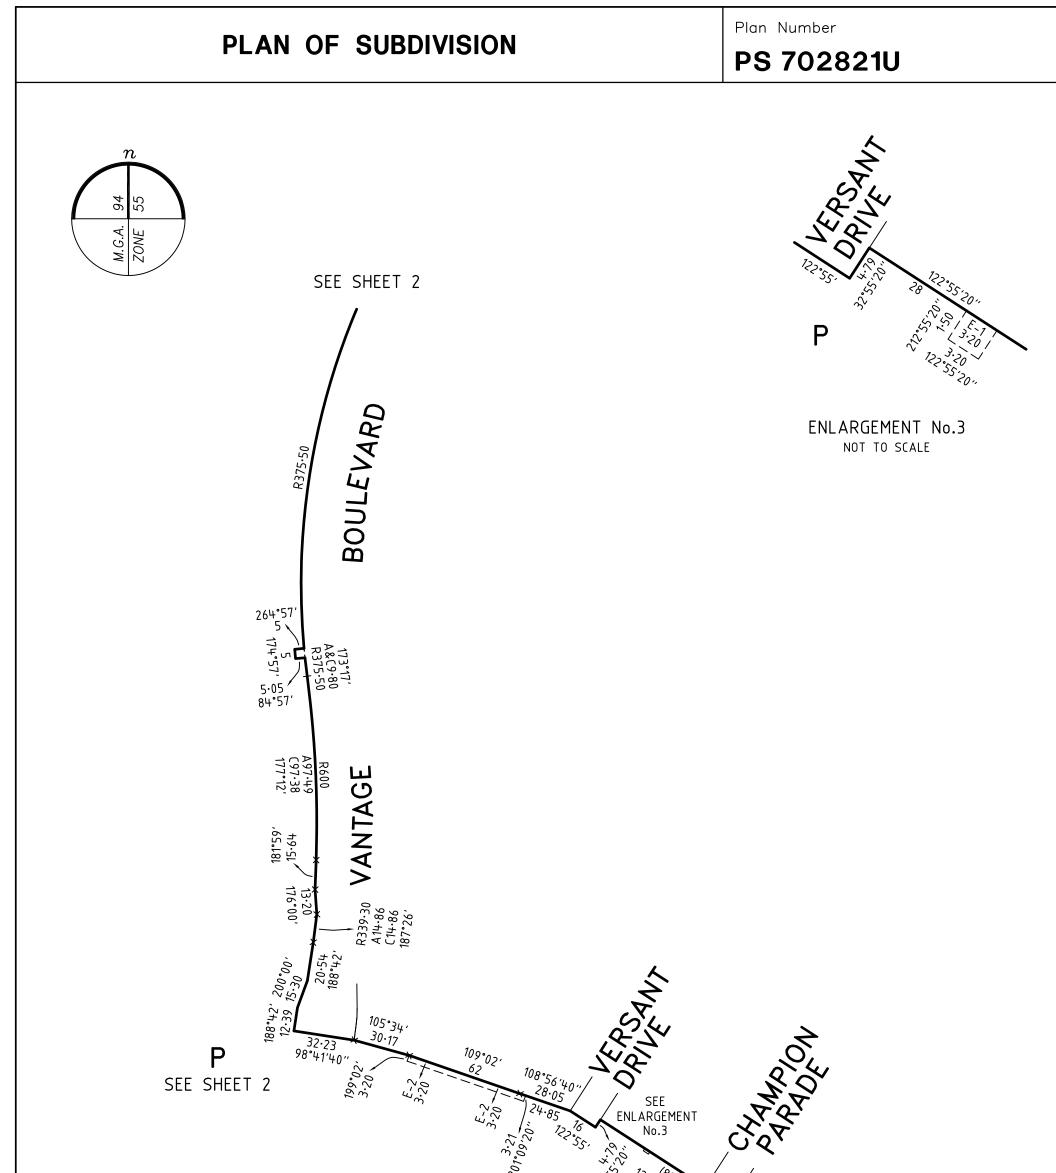

| ASTON -                                                              | 13                                             | م<br>م<br>م<br>م<br>م<br>م<br>م<br>م<br>م<br>م<br>م<br>م<br>م<br>م                                                                         | EET 4   |
|----------------------------------------------------------------------|------------------------------------------------|--------------------------------------------------------------------------------------------------------------------------------------------|---------|
| A.B.N 95 282 5<br>P.O. Box 5075,<br>16 Eastern Roa<br>Vic 3205 Austr | South Melbourne, Vic 3205<br>d South Melbourne |                                                                                                                                            |         |
| ORIGINAL                                                             | SCALE                                          |                                                                                                                                            | Sheet 3 |
| scale sheet<br>size<br>1:2000 A3                                     | 20 0 40 80<br>L<br>LENGTHS ARE IN METRES       | LICENSED SURVEYOR (PRINT) GEOFFREY JAMES TURNER<br>SIGNATURE DIGITALLY SIGNED DATE / /<br>REF 29093133 16/04/14 VERSION G<br>DWG 2909313AG |         |