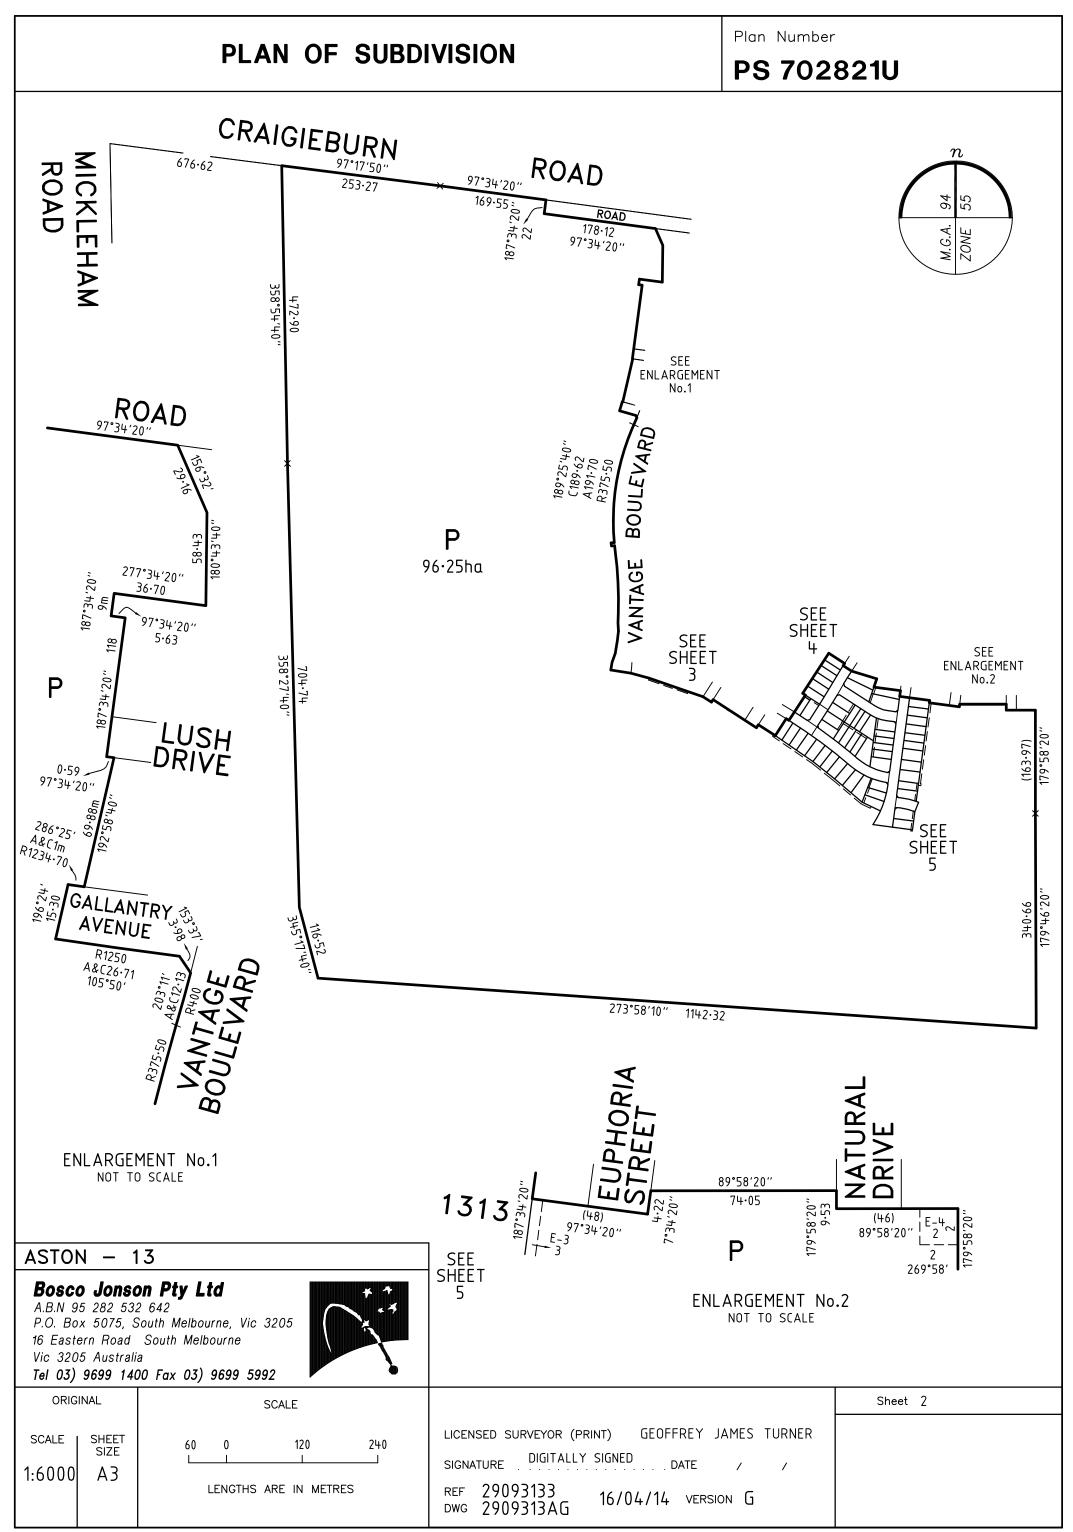

|                                                                                                                                                                                                                                                                                                                                                                                                                                                    | PI                                                                                                               | AN OF SUBDIVIS                                                                                                                                                                                                           | ION                  | LV use only                                         | Plan Number                                                                                            |
|----------------------------------------------------------------------------------------------------------------------------------------------------------------------------------------------------------------------------------------------------------------------------------------------------------------------------------------------------------------------------------------------------------------------------------------------------|------------------------------------------------------------------------------------------------------------------|--------------------------------------------------------------------------------------------------------------------------------------------------------------------------------------------------------------------------|----------------------|-----------------------------------------------------|--------------------------------------------------------------------------------------------------------|
|                                                                                                                                                                                                                                                                                                                                                                                                                                                    |                                                                                                                  |                                                                                                                                                                                                                          |                      | EDITION                                             | PS 702821U                                                                                             |
| Parish:                                                                                                                                                                                                                                                                                                                                                                                                                                            | :                                                                                                                | Location of Land<br>YUROKE                                                                                                                                                                                               |                      | Council Name: HU<br>Council Ref:                    | ME CITY COUNCIL                                                                                        |
| Section<br>Crown<br>Crown<br>Title Ra<br>Last Pl<br>Postal<br>(at time                                                                                                                                                                                                                                                                                                                                                                             | Allotment:<br>Allotment:<br>Allotment:<br>Portion:<br>eference:<br>Ian Reference:<br>Address:<br>of subdivision) | <ul> <li>17</li> <li>B (PART)</li> <li>18</li> <li>A, B, C &amp; D (PARTS)</li> <li>-</li> <li>VOL FOL</li> <li>LOT M PS718134B</li> <li>CRAIGIEBURN ROAD</li> <li>CRAIGIEBURN 3064</li> <li>CRAIGIEBURN 3064</li> </ul> |                      |                                                     |                                                                                                        |
|                                                                                                                                                                                                                                                                                                                                                                                                                                                    | <b>4 Co-ordinate</b><br>fox. centre<br>in plan)                                                                  | s E 314 050 Zone<br>N 5 836 750                                                                                                                                                                                          | : 55                 |                                                     |                                                                                                        |
|                                                                                                                                                                                                                                                                                                                                                                                                                                                    | -                                                                                                                | oads and/or Reserves                                                                                                                                                                                                     |                      |                                                     | Notations                                                                                              |
| Ident                                                                                                                                                                                                                                                                                                                                                                                                                                              | tifier                                                                                                           | Council/Body/Person                                                                                                                                                                                                      | Staging              | This <del>io</del> ⁄is not a s<br>Planning Permit N |                                                                                                        |
| Survey       This plan is/i=-ool       based on survey       SEE PS533784N         This survey has been connected to permanent marks no(s)       43         In Proclaimed Survey Area No.       -         Depth Limitation       DOES NOT APPLY         TANGENT POINTS ARE SHOWN THUS:       -         LOTS 1 TO 1300 AND LOTS A TO 0 (ALL INCLUSIVE) HAVE BEEN OMITTED FROM THIS PLAN         AREA OF LAND SUBDIVIDED (EXCLUDING LOT P) - 3:794ha |                                                                                                                  |                                                                                                                                                                                                                          |                      |                                                     | p permanent marks no(s) <b>43</b><br>. —<br>DT APPLY<br>LL INCLUSIVE) HAVE BEEN OMITTED FROM THIS PLAN |
| Legend:                                                                                                                                                                                                                                                                                                                                                                                                                                            |                                                                                                                  | E — Encumbering Easement, Condi                                                                                                                                                                                          | tion in Crown Gran   | t Information<br>t in A – Appur                     | tenant Easement                                                                                        |
|                                                                                                                                                                                                                                                                                                                                                                                                                                                    |                                                                                                                  | the Nature of an Easement of                                                                                                                                                                                             |                      | ance R – Encur                                      | nbering Easement (Road)                                                                                |
| Subject<br>Land                                                                                                                                                                                                                                                                                                                                                                                                                                    |                                                                                                                  | Purpose                                                                                                                                                                                                                  | Width<br>(metres)    | Origin                                              | Land Benefited/In Favour Of                                                                            |
| E-1<br>E-1                                                                                                                                                                                                                                                                                                                                                                                                                                         | DRAINAGE<br>SEWERAGE                                                                                             |                                                                                                                                                                                                                          | SEE DIAG<br>SEE DIAG | PS718118Y<br>PS718118Y                              | HUME CITY COUNCIL<br>YARRA VALLEY WATER CORPORATION                                                    |
| E-2<br>E-2                                                                                                                                                                                                                                                                                                                                                                                                                                         | DRAINAGE<br>SEWERAGE                                                                                             |                                                                                                                                                                                                                          | SEE DIAG<br>SEE DIAG | PS714636W<br>PS714636W                              | HUME CITY COUNCIL<br>YARRA VALLEY WATER CORPORATION                                                    |
| E-3<br>E-3                                                                                                                                                                                                                                                                                                                                                                                                                                         | DRAINAGE<br>SEWERAGE                                                                                             |                                                                                                                                                                                                                          | SEE DIAG<br>SEE DIAG | THIS PLAN<br>THIS PLAN                              | HUME CITY COUNCIL<br>YARRA VALLEY WATER CORPORATION                                                    |
| E-4<br>F-4                                                                                                                                                                                                                                                                                                                                                                                                                                         | DRAINAGE<br>SEWERAGE                                                                                             |                                                                                                                                                                                                                          | SEE DIAG             | PS718134B<br>PS718134B                              | HUME CITY COUNCIL<br>YARRA VALLEY WATER CORPORATION                                                    |

| E-4 SEWERAGE                                                                                 | SEE DIAG | PS718134B                               | YARRA VALLEY WATE | R CORPORATION          |
|----------------------------------------------------------------------------------------------|----------|-----------------------------------------|-------------------|------------------------|
|                                                                                              |          |                                         |                   |                        |
| ASTON - 13                                                                                   |          |                                         |                   | Sheet 1 of 9 sheets    |
| 58 LOTS & BALANCE LOT P                                                                      | LICENSED | LICENSED SURVEYOR (PRINT) GEOFFREY JAME |                   | Original sheet size A3 |
| Bosco Jonson Pty Ltd<br>A.B.N 95 282 532 642<br>P.O. Box 5075, South Melbourne, Vic 3205     | SIGNATUR | E DIGITALLY SIGNED DA                   |                   |                        |
| 16 Eastern Road South Melbourne<br>Vic 3205 Australia<br>Tel 03) 9699 1400 Fax 03) 9699 5992 |          | 093133 16/04/14<br>09313AG              | version G         |                        |