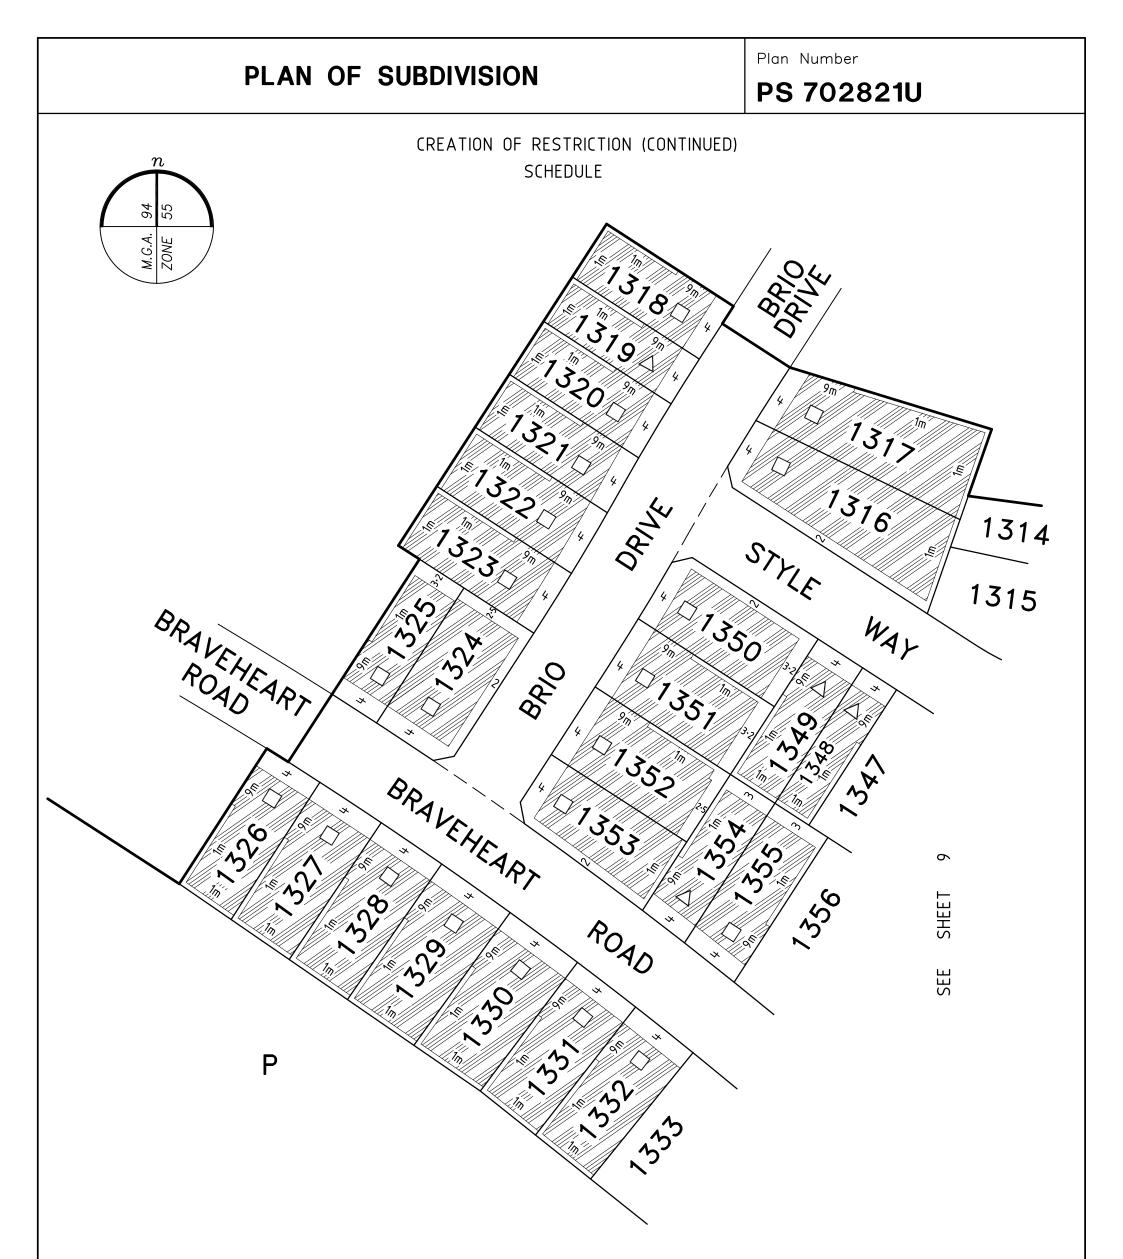

#### Building Envelopes

(c) build or allow to be built on the Lot any building other than in accordance with the building envelope plans shown in the Schedule on sheets 8 and 9.

## Single and Double Storey Construction

(d) build or allow to be built on the Lot any building with a rise of any number of levels other than in accordance with the storey plans shown in the Schedule on sheets 8 and 9.

# CREATION OF RESTRICTION (CONTINUED)

Garage

(e) build or allow to be built on the Lot any garage other than in accordance with the garage plans shown in the Schedule on sheets 8 and 9.

| 16 Eastern Road<br>Vic 3205 Australi        | on Pty Ltd<br>2 642<br>South Melbourne, Vic 3205<br>South Melbourne | LEGEND<br>Minimum Single Garage required<br>Double Garage required<br>Single or Double Storey<br>dwelling permitted<br>Double Storey dwelling required | <u>NOTE</u><br>THE BUILDING ENVELOPE OF LOT<br>1352 IS PARTIALLY DEFINED BY<br>EASEMENT BOUNDARIES WHICH ARE<br>SHOWN ON SHEET 4 |
|---------------------------------------------|---------------------------------------------------------------------|--------------------------------------------------------------------------------------------------------------------------------------------------------|----------------------------------------------------------------------------------------------------------------------------------|
| original<br>scale sheet<br>size<br>1:750 A3 | SCALE<br>7·5 0 15 30<br>LENGTHS ARE IN METRES                       | LICENSED SURVEYOR (PRINT) GEOFFREY JAMES TURNER<br>SIGNATURE DIGITALLY SIGNED DATE / /<br>REF 29093133 16/04/14 VERSION G<br>DWG 2909313AG             | Sheet 8                                                                                                                          |