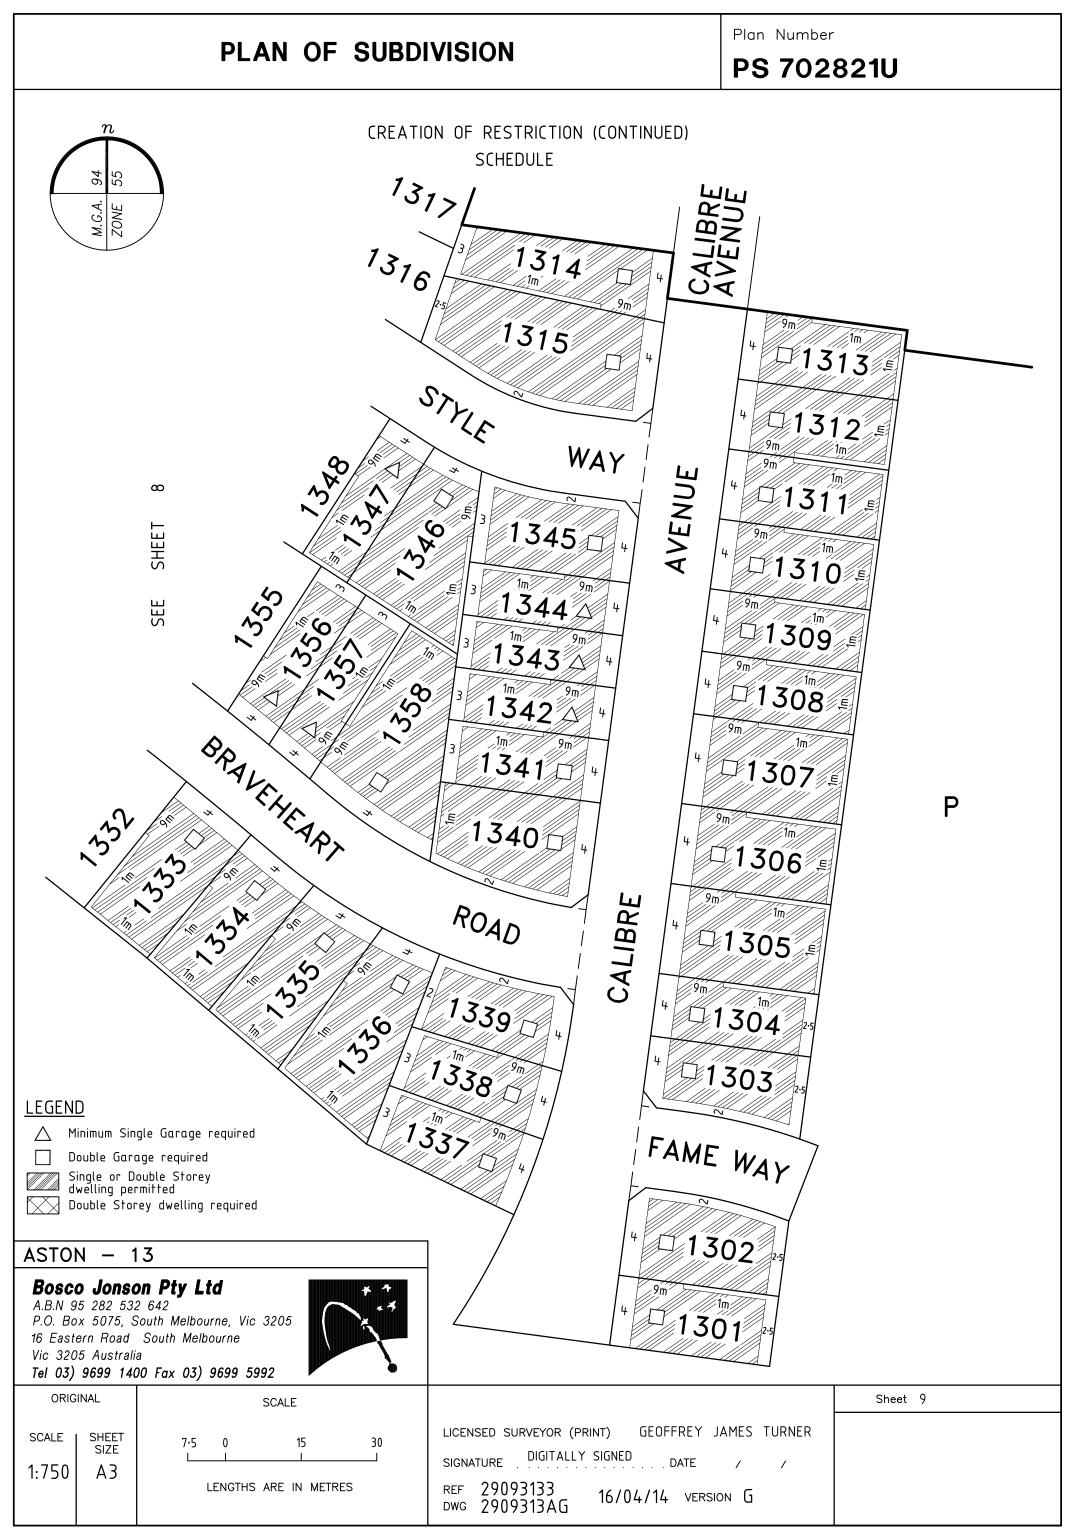

#### Building Envelopes

(c) build or allow to be built on the Lot any building other than in accordance with the building envelope plans shown in the Schedule on sheets 8 and 9.

## Single and Double Storey Construction

(d) build or allow to be built on the Lot any building with a rise of any number of levels other than in accordance with the storey plans shown in the Schedule on sheets 8 and 9.

# CREATION OF RESTRICTION (CONTINUED)

Garage

(e) build or allow to be built on the Lot any garage other than in accordance with the garage plans shown in the Schedule on sheets 8 and 9.

| 16 Eastern Road<br>Vic 3205 Australi        | on Pty Ltd<br>2 642<br>South Melbourne, Vic 3205<br>South Melbourne | LEGEND<br>Minimum Single Garage required<br>Double Garage required<br>Single or Double Storey<br>dwelling permitted<br>Double Storey dwelling required | <u>NOTE</u><br>THE BUILDING ENVELOPE OF LOT<br>1352 IS PARTIALLY DEFINED BY<br>EASEMENT BOUNDARIES WHICH ARE<br>SHOWN ON SHEET 4 |
|---------------------------------------------|---------------------------------------------------------------------|--------------------------------------------------------------------------------------------------------------------------------------------------------|----------------------------------------------------------------------------------------------------------------------------------|
| original<br>scale sheet<br>size<br>1:750 A3 | SCALE<br>7·5 0 15 30<br>LENGTHS ARE IN METRES                       | LICENSED SURVEYOR (PRINT) GEOFFREY JAMES TURNER<br>SIGNATURE DIGITALLY SIGNED DATE / /<br>REF 29093133 16/04/14 VERSION G<br>DWG 2909313AG             | Sheet 8                                                                                                                          |