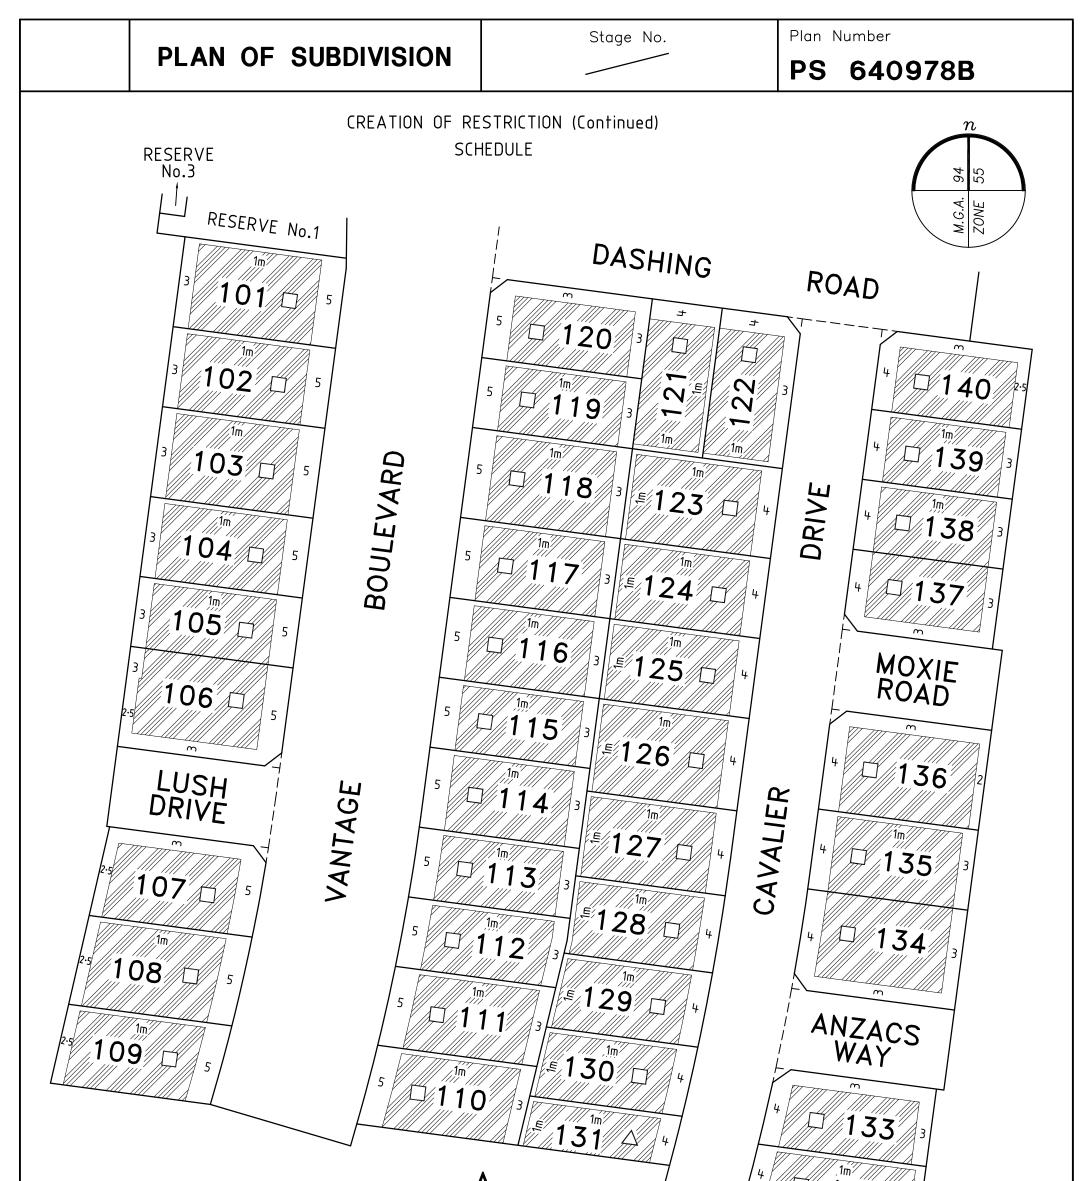

Table of land burdened and land benefited:

| BURDENED LOT No. | BENEFITING LOTS ON THIS PLAN |
|------------------|------------------------------|
| 101              | 102                          |
| 102              | 101, 103                     |
| 103              | 102, 104                     |
| 104              | 103, 105                     |
| 105              | 104, 106                     |
| 106              | 105                          |
| 107              | 108                          |
| 108              | 107, 109                     |
| 109              | 108                          |
| 110              | 111, 130, 131                |
| 111              | 110, 112, 129, 130           |
| 112              | 111, 113, 128, 129           |
| 113              | 112, 114, 127, 128           |
| 114              | 113, 115, 126, 127           |
| 115              | 114, 116, 126                |
| 116              | 115, 117, 125                |
| 117              | 116, 118, 124                |
| 118              | 117, 119, 123                |
| 119              | 118, 120, 121                |
| 120              | 119, 121                     |

| BURDENED LOT No. | BENEFITING LOTS ON THIS PLAN |
|------------------|------------------------------|
| 121              | 119, 120, 122, 123           |
| 122              | 121, 123                     |
| 123              | 118, 121, 122, 124           |
| 124              | 117, 123, 125                |
| 125              | 116, 124, 126                |
| 126              | 114, 115, 125, 127           |
| 127              | 113, 114, 126, 128           |
| 128              | 112, 113, 127, 129           |
| 129              | 111, 112, 128, 130           |
| 130              | 110, 111, 129, 131           |
| 131              | 110, 130                     |
| 132              | 133                          |
| 133              | 132                          |
| 134              | 135                          |
| 135              | 134, 136                     |
| 136              | 135                          |
| 137              | 138                          |
| 138              | 137, 139                     |
| 139              | 138, 140                     |
| 140              | 139                          |