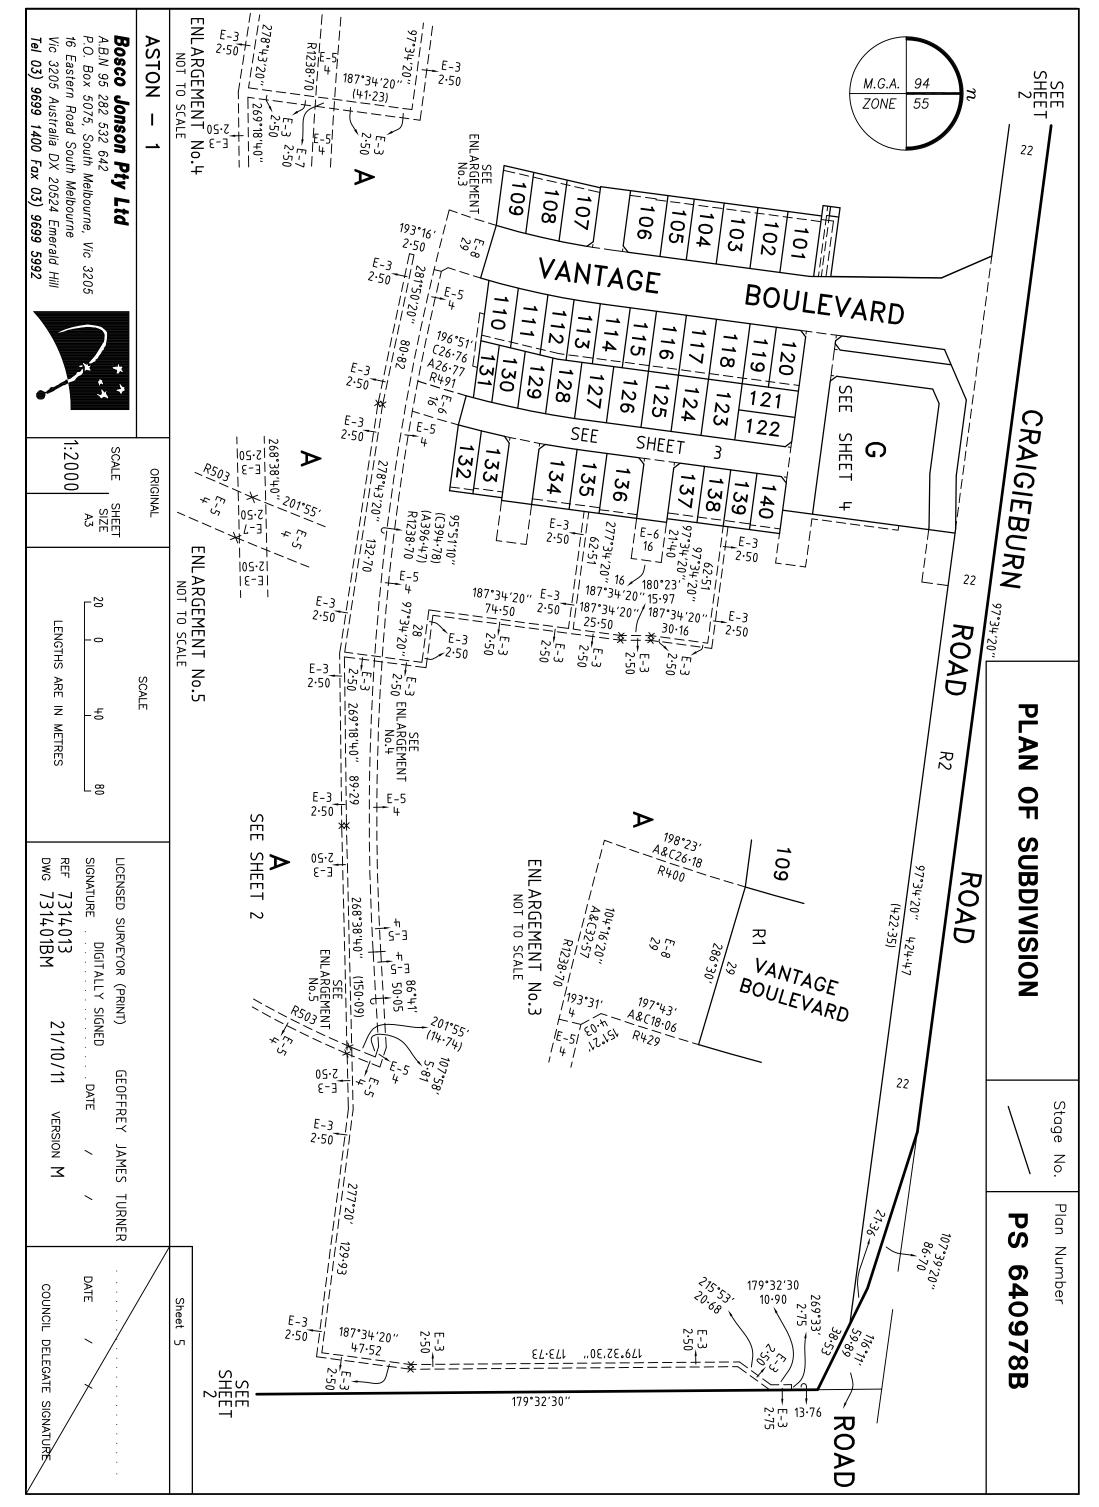

| ASTON                                                                | - 1                                                        |                                                                                            |                                                                                                                                          |                                                                  |
|----------------------------------------------------------------------|------------------------------------------------------------|--------------------------------------------------------------------------------------------|------------------------------------------------------------------------------------------------------------------------------------------|------------------------------------------------------------------|
| <b>Bosco</b><br>A.B.N 95 2<br>P.O. Box 5<br>16 Eastern<br>Vic 3205 A | <b>Jonso</b><br>282 532<br>5075, So<br>Road S<br>Australia | n Pty Ltd<br>642<br>outh Melbourne, Vic 3205<br>South Melbourne<br>a DX 20524 Emerald Hill |                                                                                                                                          |                                                                  |
| Tel 03) 9699 1400 Fax 03) 9699 5992   ORIGINAL   SCALE               |                                                            |                                                                                            |                                                                                                                                          | Sheet 2                                                          |
| 5                                                                    | HEET<br>SIZE<br>A3                                         | 60 0 120 240                                                                               | LICENSED SURVEYOR (PRINT) GEOFFREY JAMES TURNER<br>SIGNATURE DIGITALLY SIGNED DATE / /<br>REF 7314013 21/10/11 VERSION M<br>DWG 731401BM | DATE / /<br>COUNCIL DELEGATE SIGNATURE<br>Original sheet size A3 |