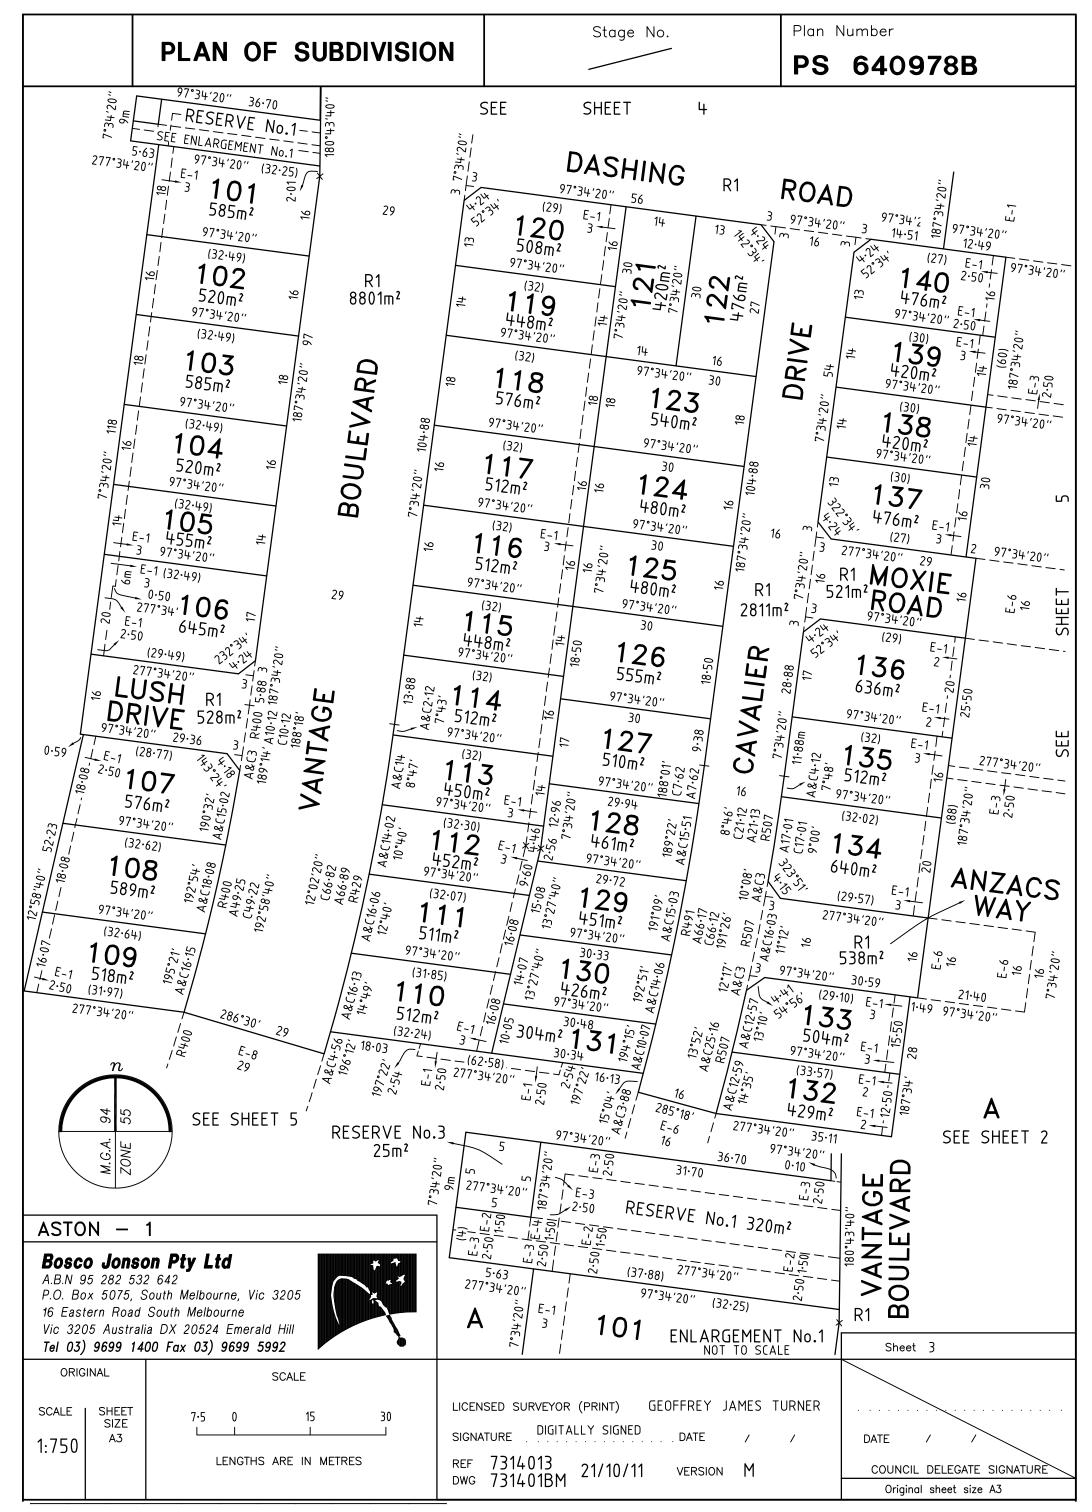

| ASTON                                                                | - 1                                                        |                                                                                            |                                                                                                                                          |                                                                  |
|----------------------------------------------------------------------|------------------------------------------------------------|--------------------------------------------------------------------------------------------|------------------------------------------------------------------------------------------------------------------------------------------|------------------------------------------------------------------|
| <b>Bosco</b><br>A.B.N 95 2<br>P.O. Box 5<br>16 Eastern<br>Vic 3205 A | <b>Jonso</b><br>282 532<br>5075, So<br>Road S<br>Australia | n Pty Ltd<br>642<br>outh Melbourne, Vic 3205<br>South Melbourne<br>a DX 20524 Emerald Hill |                                                                                                                                          |                                                                  |
| Tel 03) 9699 1400 Fax 03) 9699 5992   ORIGINAL   SCALE               |                                                            |                                                                                            |                                                                                                                                          | Sheet 2                                                          |
| 5                                                                    | HEET<br>SIZE<br>A3                                         | 60 0 120 240                                                                               | LICENSED SURVEYOR (PRINT) GEOFFREY JAMES TURNER<br>SIGNATURE DIGITALLY SIGNED DATE / /<br>REF 7314013 21/10/11 VERSION M<br>DWG 731401BM | DATE / /<br>COUNCIL DELEGATE SIGNATURE<br>Original sheet size A3 |