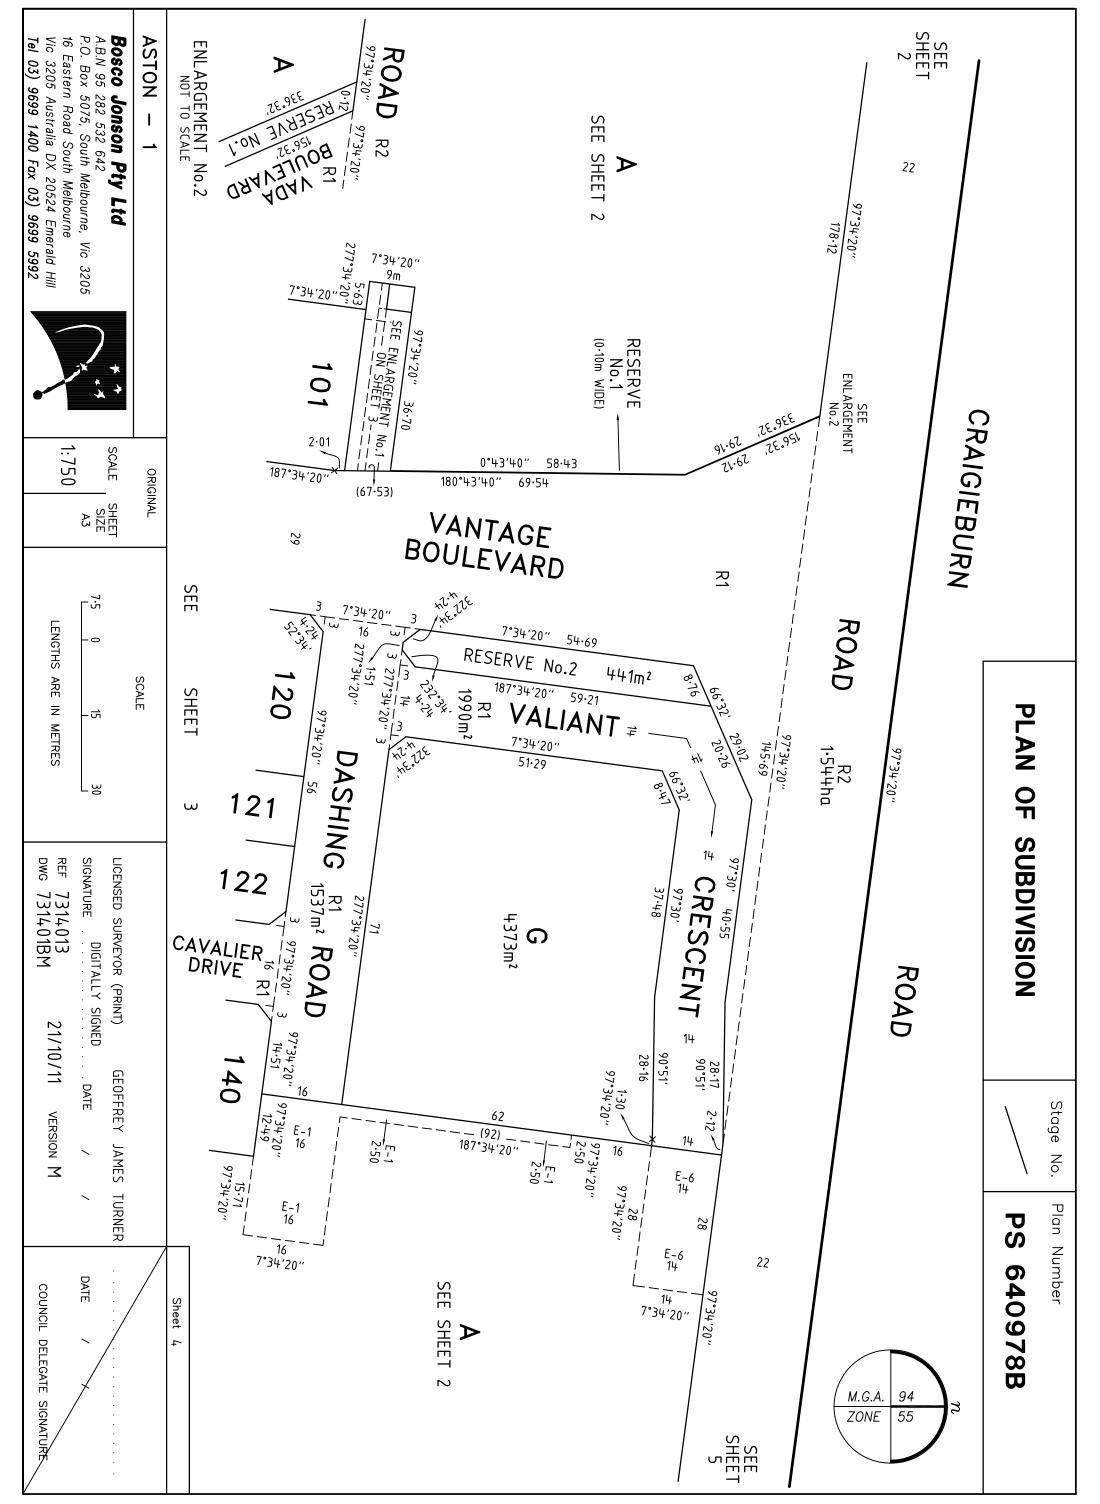

| ASTON                                                                | - 1                                                        |                                                                                            |                                                                                                                                          |                                                                  |
|----------------------------------------------------------------------|------------------------------------------------------------|--------------------------------------------------------------------------------------------|------------------------------------------------------------------------------------------------------------------------------------------|------------------------------------------------------------------|
| <b>Bosco</b><br>A.B.N 95 2<br>P.O. Box 5<br>16 Eastern<br>Vic 3205 A | <b>Jonso</b><br>282 532<br>5075, So<br>Road S<br>Australia | n Pty Ltd<br>642<br>outh Melbourne, Vic 3205<br>South Melbourne<br>a DX 20524 Emerald Hill |                                                                                                                                          |                                                                  |
| Tel 03) 9699 1400 Fax 03) 9699 5992   ORIGINAL   SCALE               |                                                            |                                                                                            |                                                                                                                                          | Sheet 2                                                          |
| 5                                                                    | HEET<br>SIZE<br>A3                                         | 60 0 120 240                                                                               | LICENSED SURVEYOR (PRINT) GEOFFREY JAMES TURNER<br>SIGNATURE DIGITALLY SIGNED DATE / /<br>REF 7314013 21/10/11 VERSION M<br>DWG 731401BM | DATE / /<br>COUNCIL DELEGATE SIGNATURE<br>Original sheet size A3 |