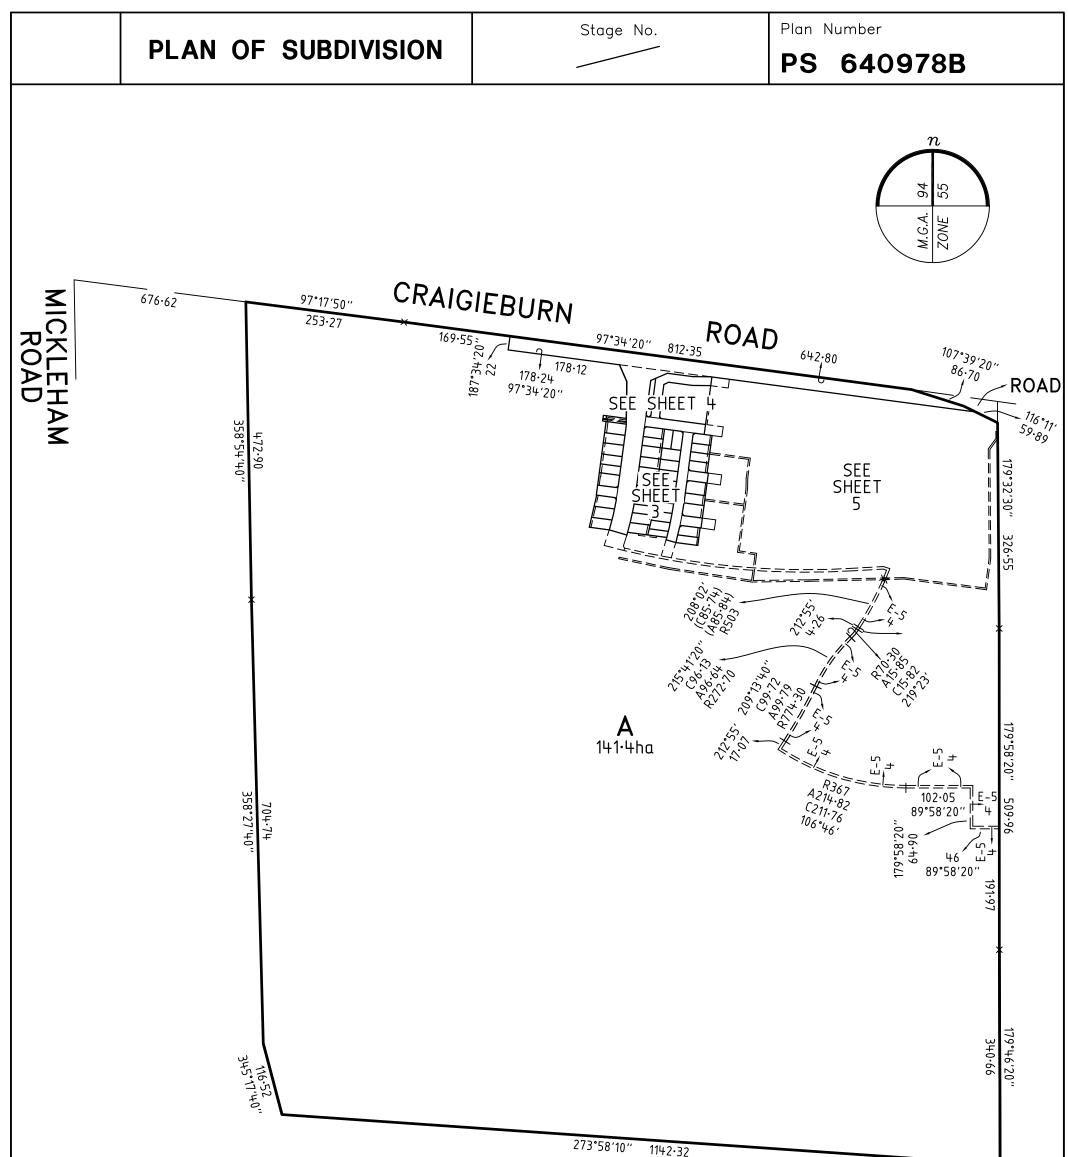

| ASTON                                                                | - 1                                                        |                                                                                            |                                                                                                                                          |                                                                  |
|----------------------------------------------------------------------|------------------------------------------------------------|--------------------------------------------------------------------------------------------|------------------------------------------------------------------------------------------------------------------------------------------|------------------------------------------------------------------|
| <b>Bosco</b><br>A.B.N 95 2<br>P.O. Box 5<br>16 Eastern<br>Vic 3205 A | <b>Jonso</b><br>282 532<br>5075, So<br>Road S<br>Australia | n Pty Ltd<br>642<br>outh Melbourne, Vic 3205<br>South Melbourne<br>a DX 20524 Emerald Hill |                                                                                                                                          |                                                                  |
| Tel 03) 9699 1400 Fax 03) 9699 5992   ORIGINAL   SCALE               |                                                            |                                                                                            |                                                                                                                                          | Sheet 2                                                          |
| 5                                                                    | HEET<br>SIZE<br>A3                                         | 60 0 120 240                                                                               | LICENSED SURVEYOR (PRINT) GEOFFREY JAMES TURNER<br>SIGNATURE DIGITALLY SIGNED DATE / /<br>REF 7314013 21/10/11 VERSION M<br>DWG 731401BM | DATE / /<br>COUNCIL DELEGATE SIGNATURE<br>Original sheet size A3 |