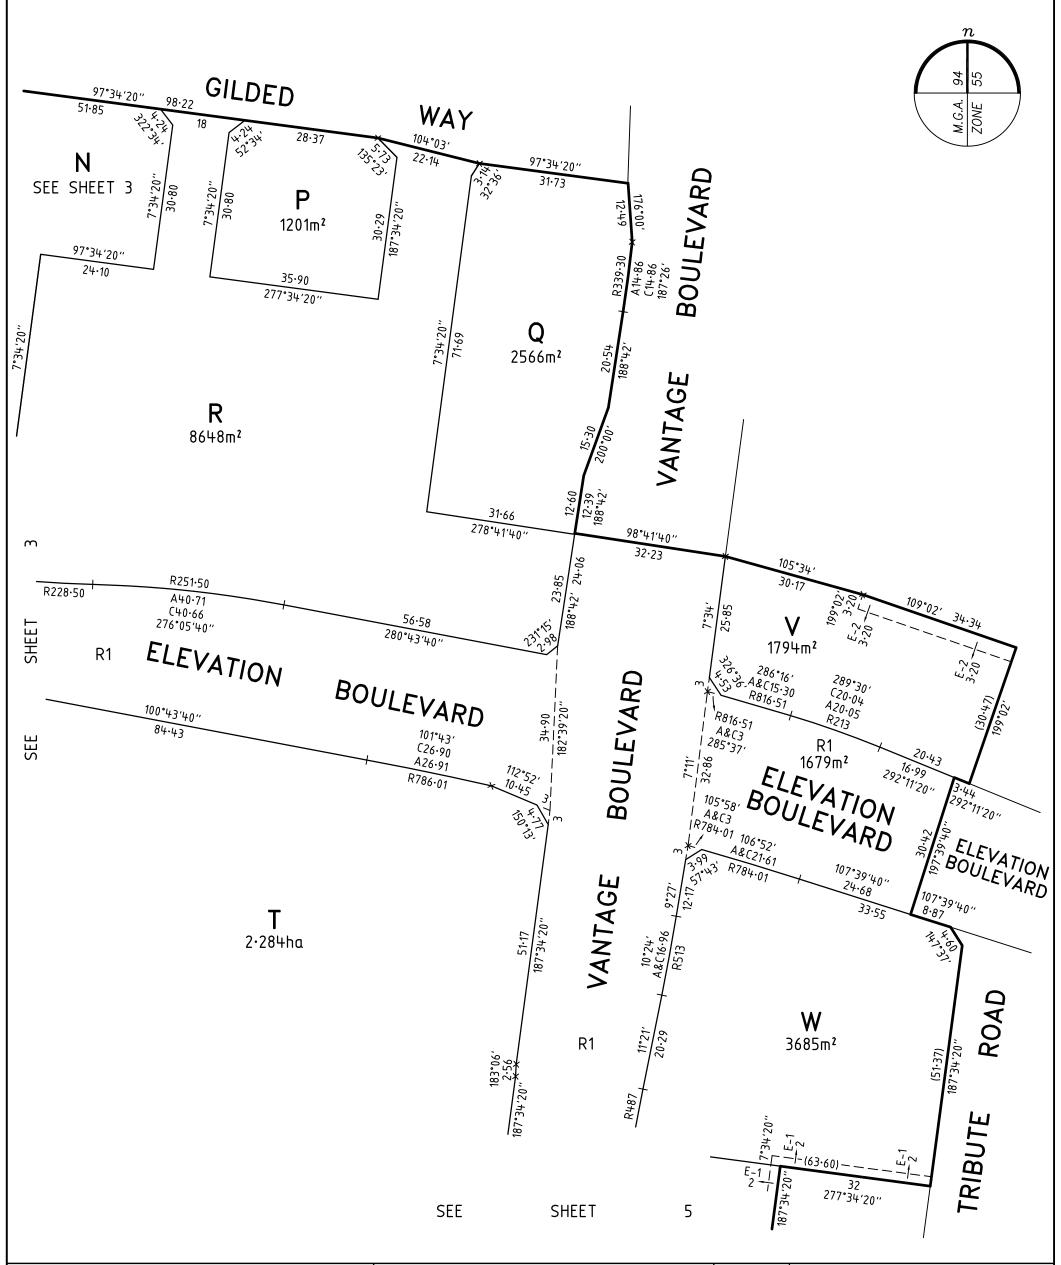

ASTON - 17

**Bosco Jonson Pty Ltd** 

A.B.N 15 169 138 827 P.O. Box 5075, South Melbourne, Vic 3205 16 Eastern Road South Melbourne Vic 3205 Australia Tel 03) 9699 1400 Fax 03) 9699 5992

| LICENSE | SURVEYOR GRE | EGORY STUART WI | ILLIAMS | 1:800 | 8 U 16 32  LENGTHS ARE IN METRES |  |
|---------|--------------|-----------------|---------|-------|----------------------------------|--|
| DATE    | 01/02/17     | REFERENCE       | 296181  | 73    | ORIGINAL SHEET SIZE A3           |  |
| VERSION | М            | DRAWING         | 296181  | 7AM   | SHEET 3                          |  |