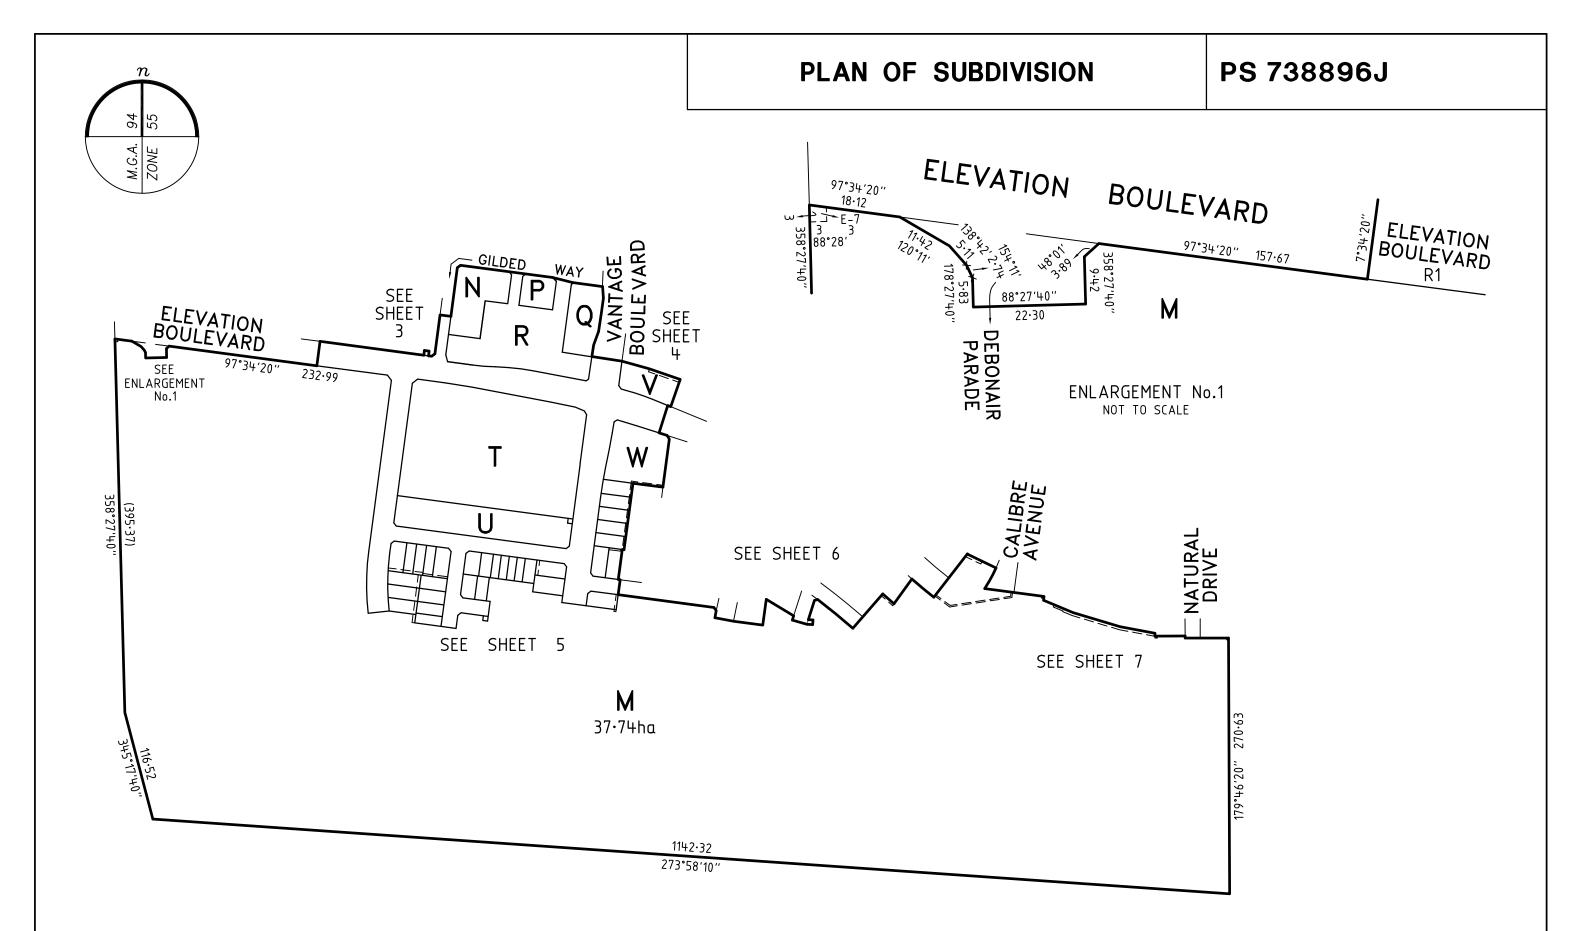

ASTON - 17

31 LOTS AND 9 BALANCE LOTS

LICENSED SURVEYOR GREGORY STUART WILLIAMS

**Bosco Jonson Pty Ltd** 

A.B.N 15 169 138 827 P.O. Box 5075, South Melbourne, Vic 3205 16 Eastern Road South Melbourne Vic 3205 Australia

Tel 03) 9699 1400 Fax 03) 9699 5992

VERSION M DRAWING 2961817AM

REFERENCE 29618173

ORIGINAL SHEET SIZE A3

SHEET 1 OF 10 SHEETS

Surveyor's Plan Version (M), 13/02/2017

01/02/17

DATE