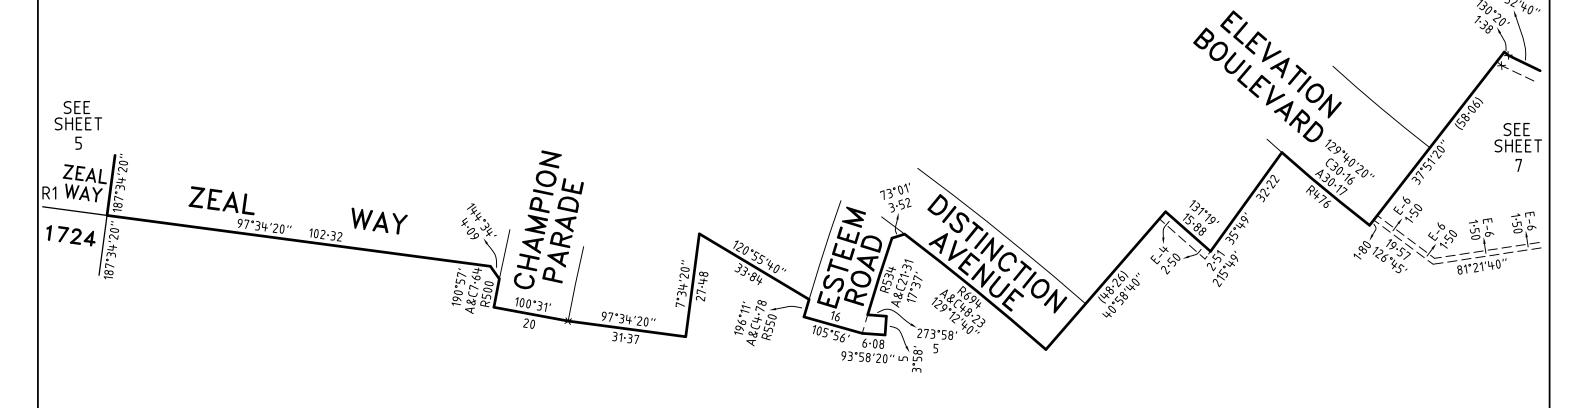

LICENSED SURVEYOR GREGORY STUART WILLIAMS

01/02/17

REFERENCE 29618173 DRAWING 2961817AM 8 0 16 32

LENGTHS ARE IN METRES

ORIGINAL SHEET SIZE A3

SHEET 4

Digitally signed by: Gregory Stuart Williams (Bosco Jonson Pty Ltd), Surveyor's Plan Version (M), Digitally signed by: Hume City Council, 11/04/2017, SPEAR Ref: S072769J

SCALE

1:800

PS 738896J

**Bosco Jonson Pty Ltd**A.B.N 15 169 138 827
P.O. Box 5075, South Melbourne, Vic 3205
16 Eastern Road South Melbourne Vic 3205 Australia Tel 03) 9699 1400 Fax 03) 9699 5992

| ASTON - 17  LICENSED SURVEYOR GREGORY STUART WILLIAMS        | 10 0 20 40 LENGTHS ARE IN METRES                                                                                   | SCALE<br>1:1000                                                   | ORIGINAL SHEET SIZE A3 SHEET 6 |
|--------------------------------------------------------------|--------------------------------------------------------------------------------------------------------------------|-------------------------------------------------------------------|--------------------------------|
| DATE 01/02/17 REFERENCE 29618173 VERSION M DRAWING 2961817AM | Digitally signed by: Gregory Stuart Williams (Bosco Jonson Pty Ltd),<br>Surveyor's Plan Version (M),<br>13/02/2017 | Digitally signed<br>Hume City Cou<br>11/04/2017,<br>SPEAR Ref: Si | uncil,                         |