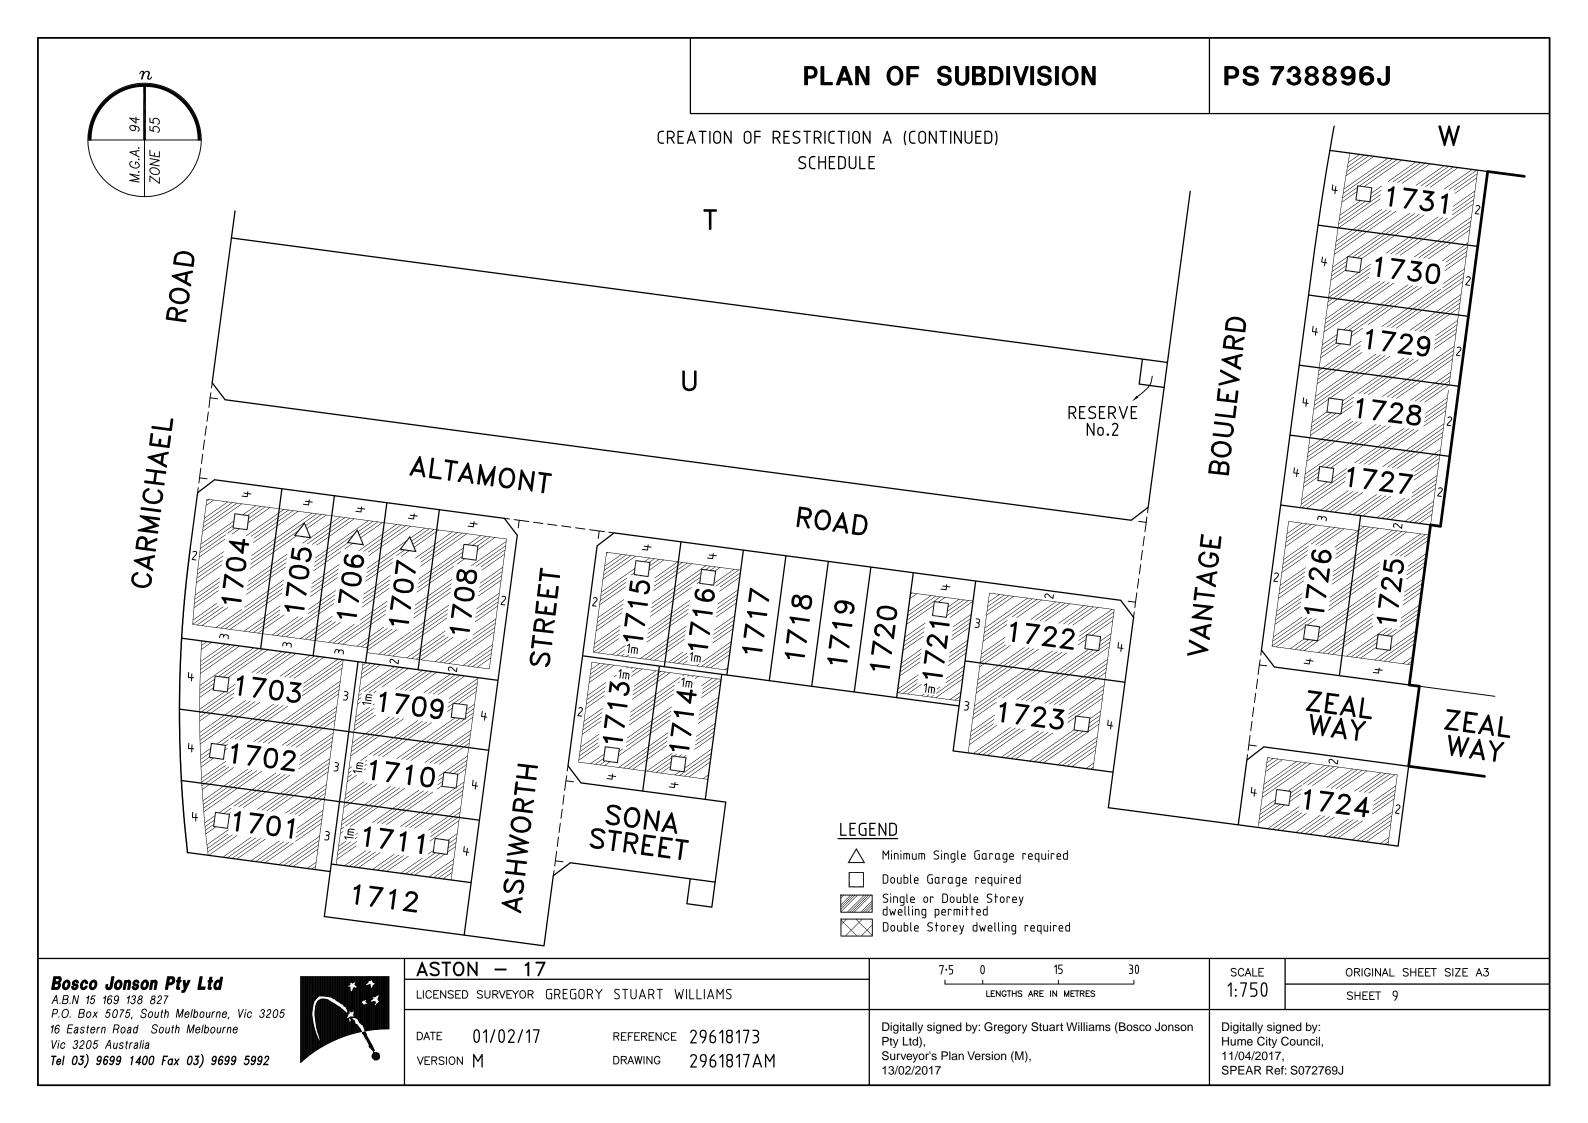

### Building Envelopes

(c) build or allow to be built on the Lot any building other than in accordance with the building envelope plans shown in the Schedule on sheet 9.

#### Single and Double Storey Construction

build or allow to be built on the Lot any building with a rise of any number of levels other than in accordance with the storey plans shown in the Schedule on sheet 9.

#### Garage

build or allow to be built on the Lot any garage other than in accordance with the garage plans shown in the Schedule on sheet 9.