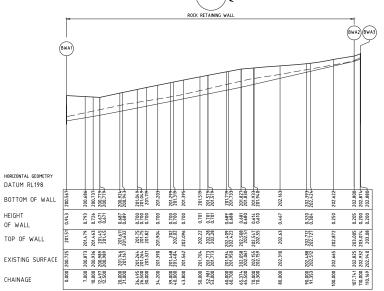

## ALIGNMENT BWA

EASTING NORTHING 5835133.514 5835238.437 5835240.492

437 JOURNEY WAY EXISTING 442 STAGE 3 438 441 \$ 440 439 443

RETAINING WALL - LONGITUDINAL SECTION

| ALIGNMENT BWB |        |        |             |         |       |       |       |       |             |
|---------------|--------|--------|-------------|---------|-------|-------|-------|-------|-------------|
| POINT NO      | EAST   | ING    | NORTHING    | RL      |       |       |       |       |             |
| BWB1          | 313440 | 1.361  | 5835161.770 | 203.930 |       |       |       |       |             |
| BWB2          | 313439 | 7.758  | 5835163.841 | 203.980 |       |       |       |       |             |
| BWB3          | 313430 | 0.377  | 5835204.051 | 204.819 |       |       |       |       |             |
| BWB4          | 313428 | 3.844  | 5835212.146 | 205.053 |       |       |       |       |             |
| Curve no      | 1      | Radius | Arc         | A       | В     | х     | Υ     | Į.    | Mid point f |
| BWB3 - BWB4   | 4.315  | 98.000 | 7.380       | 0.069   | 0.052 | 1.845 | 1.844 | 1.845 | 204.913     |

RETAINING WALL - LONGITUDINAL SECTION HORIZONTAL SCALE 1:500 @ A1 VERTICAL SCALE 1:50 @ A1