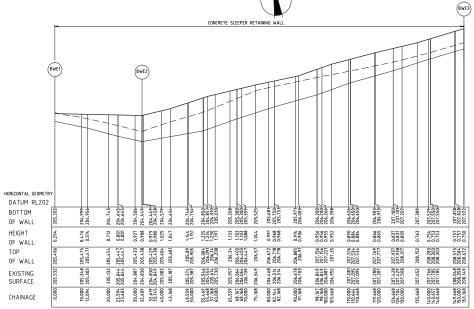

441 \$ 440 439 443 8W202.28 BW202.13 H12.500 🖂 EXISTING 445 452 448 451 STAGE 3

RETAINING WALL - LONGITUDINAL SECTION HORIZONTAL SCALE 1:500 @ A1 VERTICAL SCALE 1:50 @ A1

| LIGNMENT BY | <u>ıc</u>  |             |         |
|-------------|------------|-------------|---------|
| DINT NO     | EASTING    | NORTHING    | RL      |
| BWC1        | 313337.658 | 5835261.695 | 203.199 |
| BWC2        | 313465.004 | 5835244.209 | 207.184 |