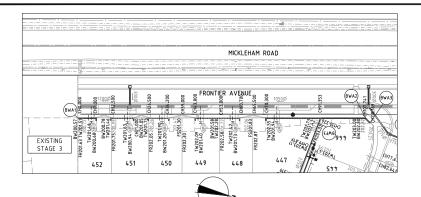

437 JOURNEY WAY EXISTING 442 STAGE 3 438 441 \$ 440 439 443

RETAINING WALL - LONGITUDINAL SECTION

| ALIGNMENT BWB |        |        |             |         |       |       |       |       |             |
|---------------|--------|--------|-------------|---------|-------|-------|-------|-------|-------------|
| POINT NO      | EAST   | ING    | NORTHING    | RL      |       |       |       |       |             |
| BWB1          | 313440 | 1.361  | 5835161.770 | 203.930 |       |       |       |       |             |
| BWB2          | 313439 | 7.758  | 5835163.841 | 203.980 |       |       |       |       |             |
| BWB3          | 313430 | 0.377  | 5835204.051 | 204.819 |       |       |       |       |             |
| BWB4          | 313428 | 3.844  | 5835212.146 | 205.053 |       |       |       |       |             |
| Curve no      | 1      | Radius | Arc         | A       | В     | х     | Υ     | Į.    | Mid point f |
| BWB3 - BWB4   | 4.315  | 98.000 | 7.380       | 0.069   | 0.052 | 1.845 | 1.844 | 1.845 | 204.913     |

441 \$ 440 439 443 8W202.28 BW202.13 H12.500 🖂 EXISTING 445 452 448 451 STAGE 3

RETAINING WALL - LONGITUDINAL SECTION HORIZONTAL SCALE 1:500 @ A1 VERTICAL SCALE 1:50 @ A1

| LIGNMENT BY | <u>ıc</u>  |             |         |
|-------------|------------|-------------|---------|
| DINT NO     | EASTING    | NORTHING    | RL      |
| BWC1        | 313337.658 | 5835261.695 | 203.199 |
| BWC2        | 313465.004 | 5835244.209 | 207.184 |