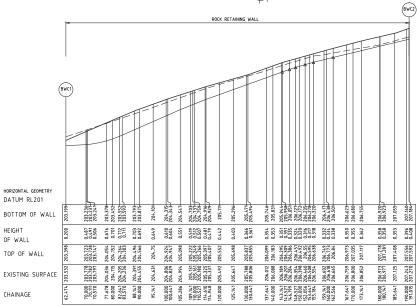

441 \$ 440 439 443 8W202.28 BW202.13 H12.500 🖂 EXISTING 445 452 448 451 STAGE 3

RETAINING WALL - LONGITUDINAL SECTION HORIZONTAL SCALE 1:500 @ A1 VERTICAL SCALE 1:50 @ A1

| LIGNMENT BY | <u>ıc</u>  |             |         |
|-------------|------------|-------------|---------|
| DINT NO     | EASTING    | NORTHING    | RL      |
| BWC1        | 313337.658 | 5835261.695 | 203.199 |
| BWC2        | 313465.004 | 5835244.209 | 207.184 |

RETAINING WALL - LONGITUDINAL SECTION HORIZONTAL SCALE 1:500 @ A1 VERTICAL SCALE 1:50 @ A1

| ALIGNMENT BWH | <u>l</u>   |             |         |
|---------------|------------|-------------|---------|
| POINT NO      | EASTING    | NORTHING    | RL      |
| BWH 1         | 313344.526 | 5835292.548 | 204.44! |
| BWH 2         | 313352.116 | 5835260.013 | 204.02  |