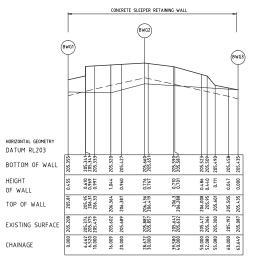

RETAINING WALL - LONGITUDINAL SECTION HORIZONTAL SCALE 1:500 @ A1

RETAINING WALL - LONGITUDINAL SECTION HORIZONTAL SCALE 1:500 @ A1 VERTICAL SCALE 1:50 @ A1

200,225 EXISTING SURFACE LEVEL WATER AUTHORITY HYDRANT (ABOVE GROUND) -0-EXISTING CONTOURS

(BWA1)- SETOUT BUBBLES

CONCRETE SLEEPER RETAINING WALL

441 \$ 440 439 443 8W202.28 BW202.13 H12.500 🖂 EXISTING 445 452 448 451 STAGE 3

RETAINING WALL - LONGITUDINAL SECTION HORIZONTAL SCALE 1:500 @ A1 VERTICAL SCALE 1:50 @ A1

| LIGNMENT BY | <u>ıc</u>  |             |         |
|-------------|------------|-------------|---------|
| DINT NO     | EASTING    | NORTHING    | RL      |
| BWC1        | 313337.658 | 5835261.695 | 203.199 |
| BWC2        | 313465.004 | 5835244.209 | 207.184 |