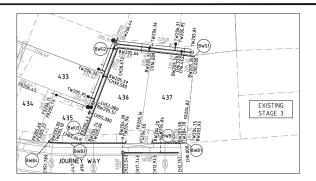

437 JOURNEY WAY EXISTING 442 STAGE 3 438 441 \$ 440 439 443

RETAINING WALL - LONGITUDINAL SECTION

| ALIGNMENT BWB |        |        |             |         |       |       |       |       |             |
|---------------|--------|--------|-------------|---------|-------|-------|-------|-------|-------------|
| POINT NO      | EAST   | ING    | NORTHING    | RL      |       |       |       |       |             |
| BWB1          | 313440 | 1.361  | 5835161.770 | 203.930 |       |       |       |       |             |
| BWB2          | 313439 | 7.758  | 5835163.841 | 203.980 |       |       |       |       |             |
| BWB3          | 313430 | 0.377  | 5835204.051 | 204.819 |       |       |       |       |             |
| BWB4          | 313428 | 3.844  | 5835212.146 | 205.053 |       |       |       |       |             |
| Curve no      | 1      | Radius | Arc         | A       | В     | х     | Υ     | Į.    | Mid point f |
| BWB3 - BWB4   | 4.315  | 98.000 | 7.380       | 0.069   | 0.052 | 1.845 | 1.844 | 1.845 | 204.913     |

## ALIGNMENT BWG

NORTHING 5835166.201 5835194.676 BWG1 BWG2 BWG3 313472.558 313469.213 313434.561 5835199.434

LEGEND - RETAINING WALL PLAN STORMWATER DRAIN, PIT & PROPERTY INLET - SWALE DRAIN S-S-SEWED & MAINTENANCE STRUCTURES ---- HOUSE DRAIN — — AG, DRAIN (INDICATIVE ONLY) EXISTING STORMWATER DRAIN O-Ex S- EXISTING SEWER EXISTING SWALE DRAIN \_\_ RETAINING WALL TW200.250 TO OF RETAINING WALL LEVEL BW200.220 BOTTOM OF RETAINING WALL LEVEL 200.225 EXISTING SURFACE LEVEL