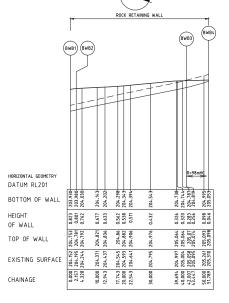

RETAINING WALL - LONGITUDINAL SECTION HORIZONTAL SCALE 1:500 @ A1 VERTICAL SCALE 1:50 @ A1

| ALIGNMENT BWH | <u>l</u>   |             |         |
|---------------|------------|-------------|---------|
| POINT NO      | EASTING    | NORTHING    | RL      |
| BWH 1         | 313344.526 | 5835292.548 | 204.44! |
| BWH 2         | 313352.116 | 5835260.013 | 204.02  |

## ALIGNMENT BWF

| POINT NO | EASTING    | NORTHING    | RL    |
|----------|------------|-------------|-------|
| BWF 1    | 313395.361 | 5835140.671 | 202.0 |
| BWF 2    | 313377.468 | 5835217.368 | 203.3 |
| BWF3     | 313346.192 | 5835221.662 | 203.0 |

HORIZONTAL SCALE 1:500 @ A1

NORTHING 5835324.304 5835292.548 5835276.148

LEGEND - RETAINING WALL PLAN STORMWATER DRAIN, PIT & PROPERTY INLET
SWALE DRAIN ■ SEWER & MAINTENANCE STRUCTURES --- H HOUSE DRAIN