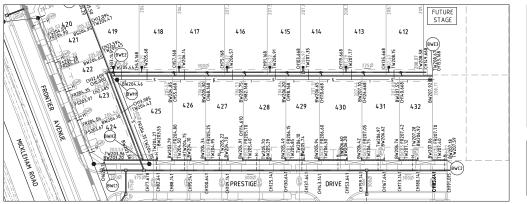

RETAINING WALL - LONGITUDINAL SECTION HORIZONTAL SCALE 1:500 @ A1 VERTICAL SCALE 1:50 @ A1

| ALIGNMENT BWH | <u>l</u>   |             |         |
|---------------|------------|-------------|---------|
| POINT NO      | EASTING    | NORTHING    | RL      |
| BWH 1         | 313344.526 | 5835292.548 | 204.44! |
| BWH 2         | 313352.116 | 5835260.013 | 204.02  |

## ALIGNMENT BWF

| POINT NO | EASTING    | NORTHING    | RL    |
|----------|------------|-------------|-------|
| BWF 1    | 313395.361 | 5835140.671 | 202.0 |
| BWF 2    | 313377.468 | 5835217.368 | 203.3 |
| BWF3     | 313346.192 | 5835221.662 | 203.0 |

HORIZONTAL SCALE 1:500 @ A1

NORTHING 5835324.304 5835292.548 5835276.148

LEGEND - RETAINING WALL PLAN STORMWATER DRAIN, PIT & PROPERTY INLET
SWALE DRAIN ■ SEWER & MAINTENANCE STRUCTURES --- H HOUSE DRAIN