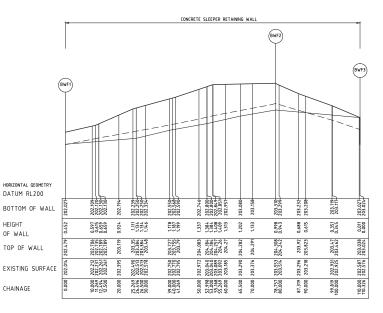

437 JOURNEY WAY EXISTING 442 STAGE 3 438 441 \$ 440 439 443

RETAINING WALL - LONGITUDINAL SECTION

| ALIGNMENT BWB |        |        |             |         |       |       |       |       |             |
|---------------|--------|--------|-------------|---------|-------|-------|-------|-------|-------------|
| POINT NO      | EAST   | ING    | NORTHING    | RL      |       |       |       |       |             |
| BWB1          | 313440 | 1.361  | 5835161.770 | 203.930 |       |       |       |       |             |
| BWB2          | 313439 | 7.758  | 5835163.841 | 203.980 |       |       |       |       |             |
| BWB3          | 313430 | 0.377  | 5835204.051 | 204.819 |       |       |       |       |             |
| BWB4          | 313428 | 3.844  | 5835212.146 | 205.053 |       |       |       |       |             |
| Curve no      | 1      | Radius | Arc         | A       | В     | х     | Υ     | Į.    | Mid point f |
| BWB3 - BWB4   | 4.315  | 98.000 | 7.380       | 0.069   | 0.052 | 1.845 | 1.844 | 1.845 | 204.913     |

RETAINING WALL - LONGITUDINAL SECTION HORIZONTAL SCALE 1:500 @ A1 VERTICAL SCALE 1:50 @ A1