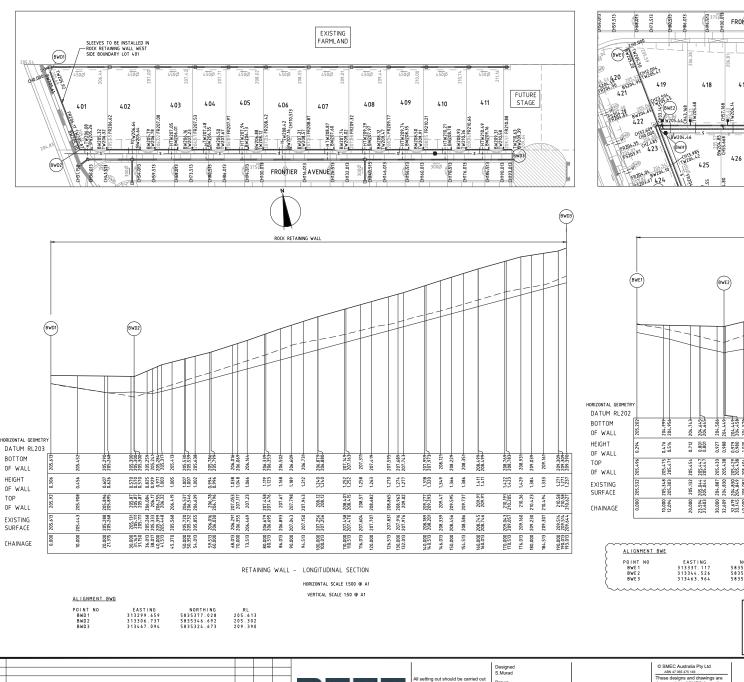

RETAINING WALL - LONGITUDINAL SECTION HORIZONTAL SCALE 1:500 @ A1

## ALIGNMENT BWA

EASTING NORTHING 5835133.514 5835238.437 5835240.492

## Aspect Estate, Greenvale

Stage 4 Hume City Council Roadworks and Drainage Retaining Wall Layout Plan & Setout Details - 1

Drawing No. 0811E-04-23

For Construction

Rev E

LEGEND - RETAINING WALL PLAN STORMWATER DRAIN, PIT & PROPERTY INLET SWALE DRAIN

# Aspect Estate, Greenvale

Stage 4 Hume City Council Roadworks and Drainage Retaining Wall Layout Plan & Setout Details - 2

Drawing No. 0811E-04-24

Rev E

For Construction

RETAINING WALL - LONGITUDINAL SECTION