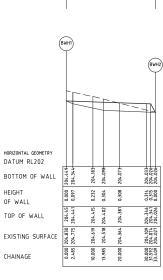

RETAINING WALL - LONGITUDINAL SECTION HORIZONTAL SCALE 1:500 @ A1 VERTICAL SCALE 1:50 @ A1

| ALIGNMENT BWH | <u>l</u>   |             |         |
|---------------|------------|-------------|---------|
| POINT NO      | EASTING    | NORTHING    | RL      |
| BWH 1         | 313344.526 | 5835292.548 | 204.44! |
| BWH 2         | 313352.116 | 5835260.013 | 204.02  |

RETAINING WALL - LONGITUDINAL SECTION