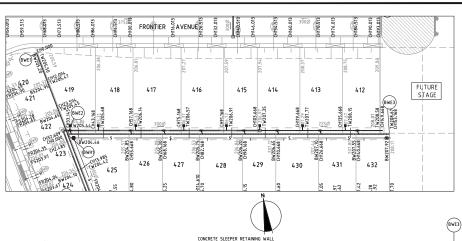

200,225 EXISTING SURFACE LEVEL WATER AUTHORITY HYDRANT (ABOVE GROUND) -0-EXISTING CONTOURS

(BWA1)- SETOUT BUBBLES

CONCRETE SLEEPER RETAINING WALL

# Aspect Estate, Greenvale

Stage 4 Hume City Council Roadworks and Drainage Retaining Wall Layout Plan & Setout Details - 2

Drawing No. 0811E-04-24

Rev E

For Construction

RETAINING WALL - LONGITUDINAL SECTION