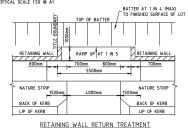

200,225 EXISTING SURFACE LEVEL WATER AUTHORITY HYDRANT (ABOVE GROUND) -0-EXISTING CONTOURS

(BWA1)- SETOUT BUBBLES

CONCRETE SLEEPER RETAINING WALL