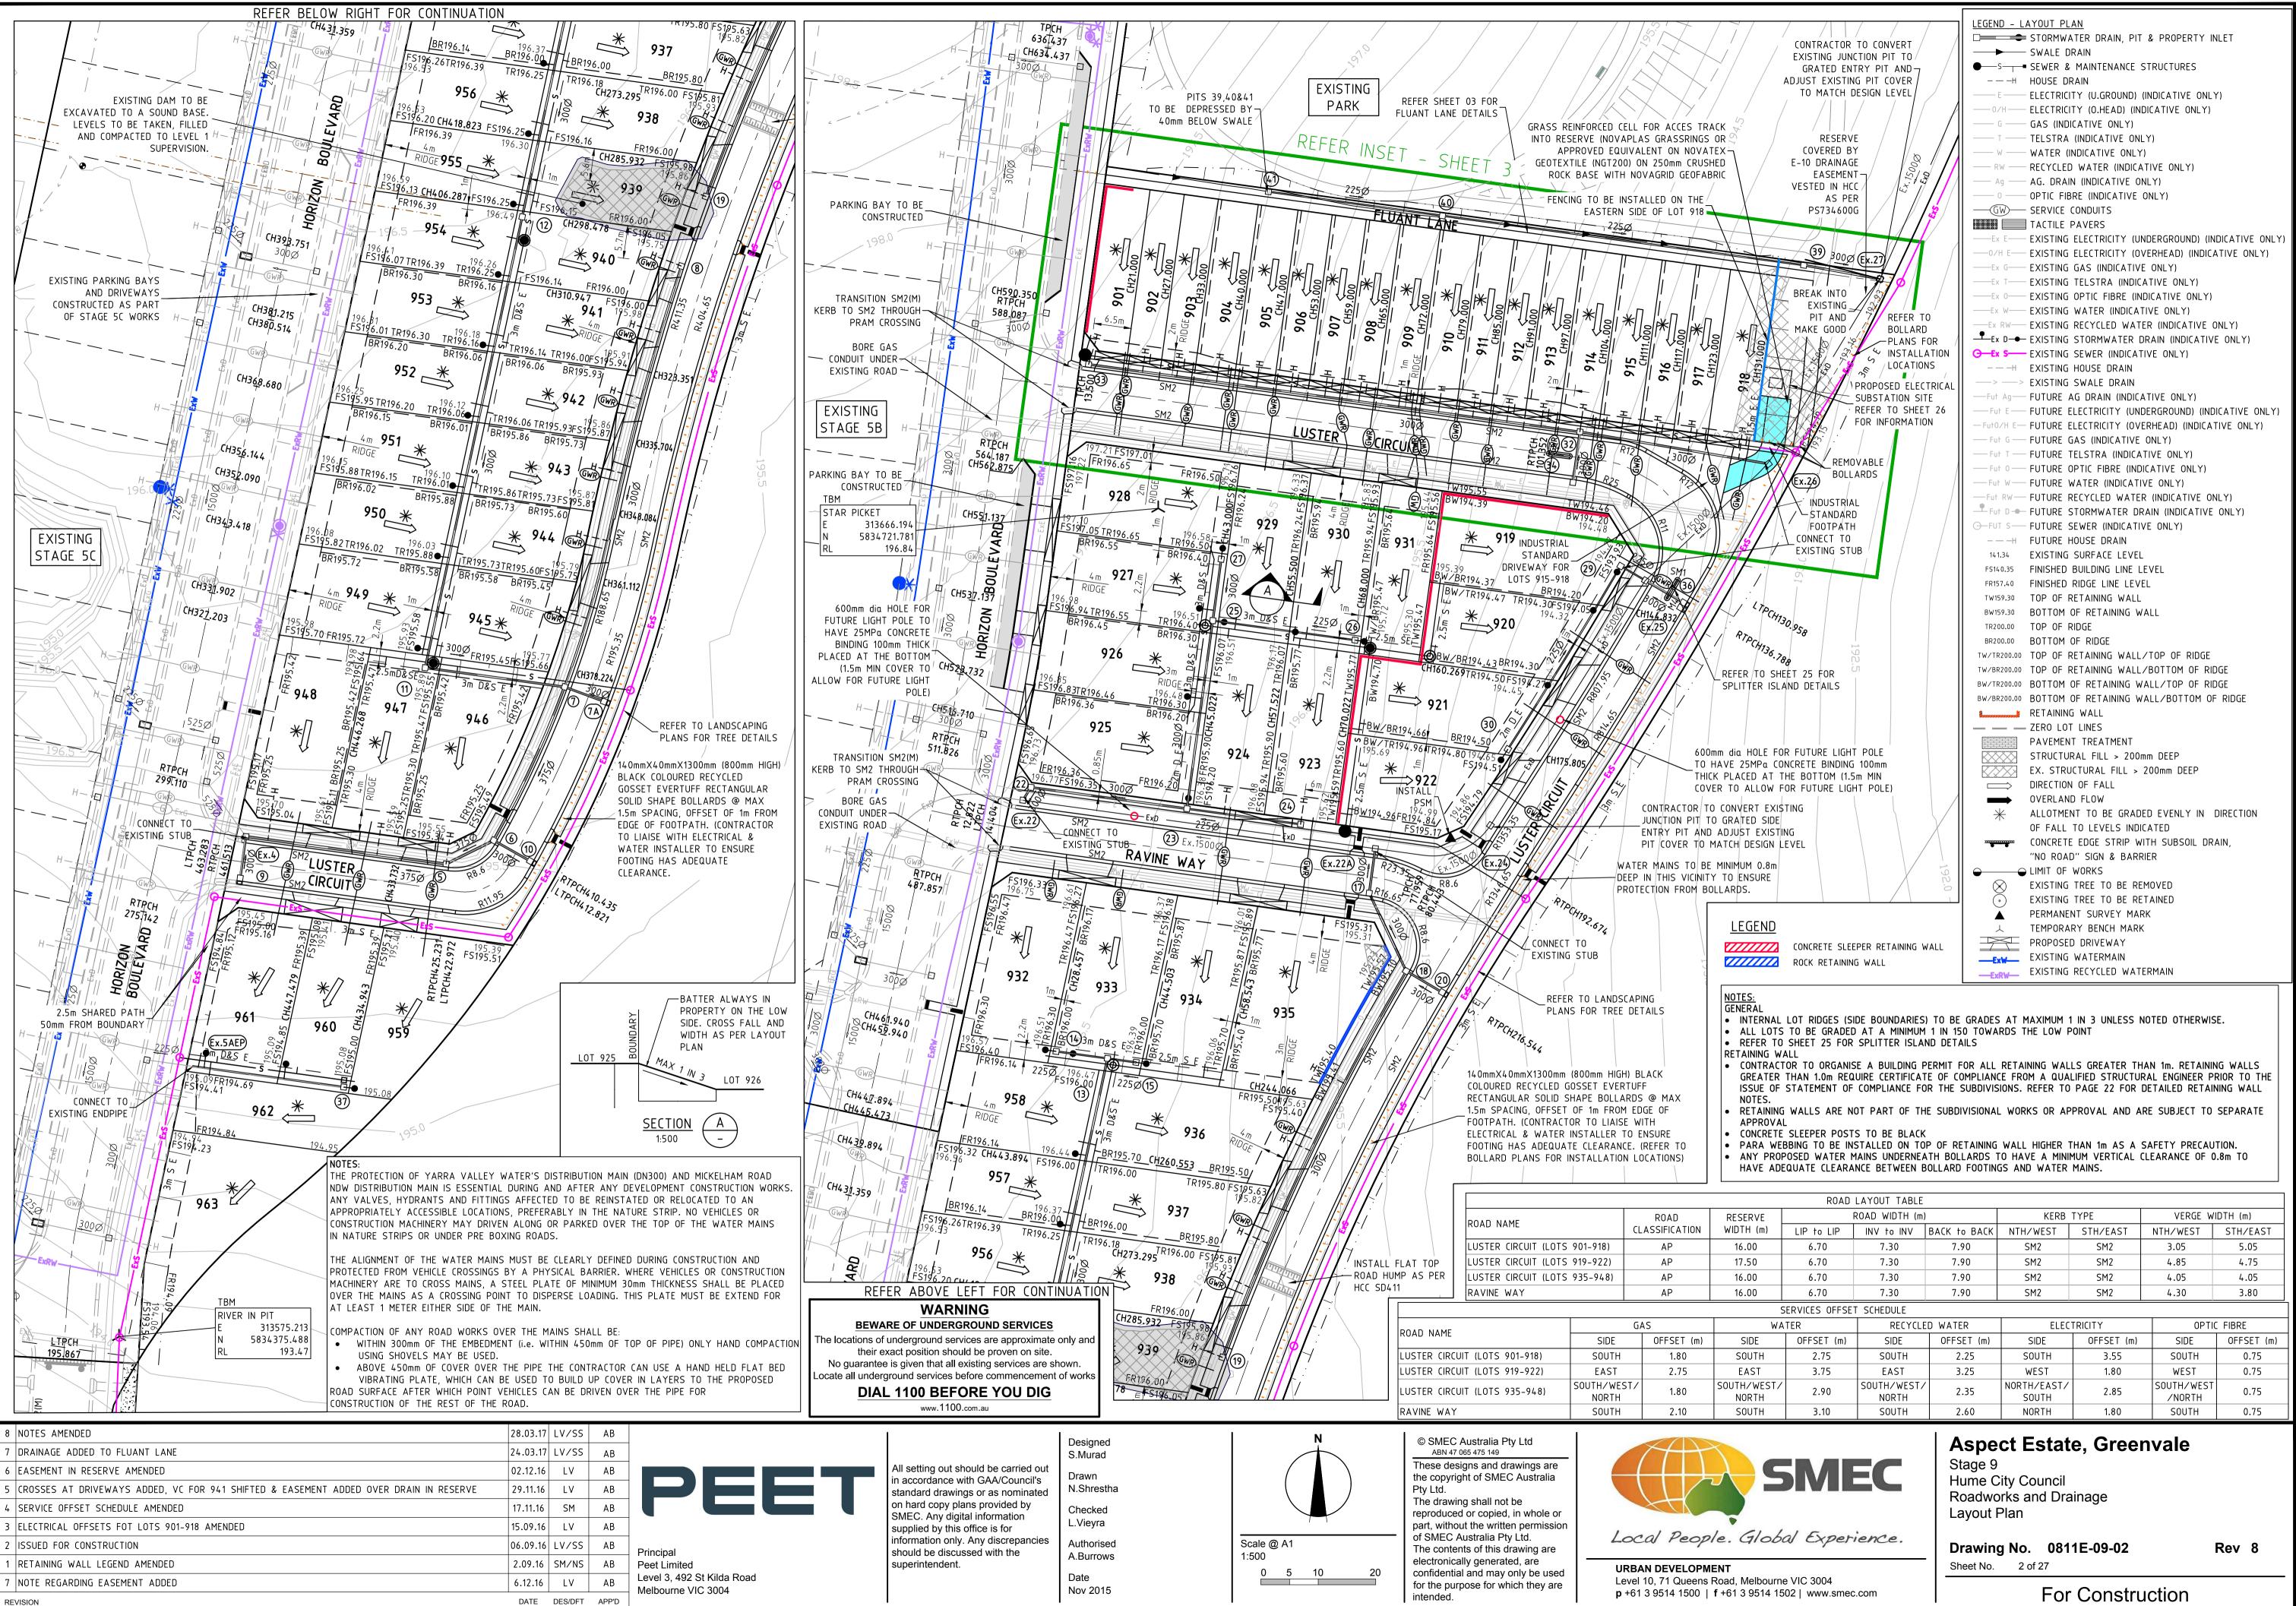

|                                                                                                   | ROAD            | LAYOUT TABLE         |              |                                    |            |                      |            |
|---------------------------------------------------------------------------------------------------|-----------------|----------------------|--------------|------------------------------------|------------|----------------------|------------|
| E                                                                                                 | F               | ROAD WIDTH (m)       |              | KERB TYPE                          |            | VERGE WIDTH (m)      |            |
| m)                                                                                                | LIP to LIP      | INV to INV           | BACK to BACK | NTH/WEST                           | STH/EAST   | NTH/WEST             | STH/EAST   |
|                                                                                                   | 6.70            | 7.30                 | 7.90         | SM2                                | SM2        | 3.05                 | 5.05       |
|                                                                                                   | 6.70            | 7.30                 | 7.90         | SM2                                | SM2        | 4.85                 | 4.75       |
|                                                                                                   | 6.70            | 7.30                 | 7.90         | SM2                                | SM2        | 4.05                 | 4.05       |
|                                                                                                   | 6.70            | 7.30                 | 7.90         | SM2                                | SM2        | 4.30                 | 3.80       |
| S                                                                                                 | SERVICES OFFSET | r schedule           |              |                                    |            |                      |            |
| WATER                                                                                             |                 | RECYCLED WATER       |              | ELECTRICITY                        |            | OPTIC                | C FIBRE    |
|                                                                                                   | OFFSET (m)      | SIDE                 | OFFSET (m)   | SIDE                               | OFFSET (m) | SIDE                 | OFFSET (m) |
| H                                                                                                 | 2.75            | SOUTH                | 2.25         | SOUTH                              | 3.55       | SOUTH                | 0.75       |
|                                                                                                   | 3.75            | EAST                 | 3.25         | WEST                               | 1.80       | WEST                 | 0.75       |
| EST/<br>H                                                                                         | 2.90            | SOUTH/WEST/<br>NORTH | 2.35         | NORTH/EAST/<br>SOUTH               | 2.85       | SOUTH/WEST<br>/NORTH | 0.75       |
| Н                                                                                                 | 3.10            | SOUTH                | 2.60         | NORTH                              | 1.80       | SOUTH                | 0.75       |
| <b>SMEC</b> Aspect Estate, Greenvale Stage 9 Hume City Council Roadworks and Drainage Layout Plan |                 |                      |              |                                    |            |                      |            |
| 060                                                                                               | al Experi       | ience.               | Drowin       | Drawing No. $0.911 \pm 0.02$ Boy 9 |            |                      |            |