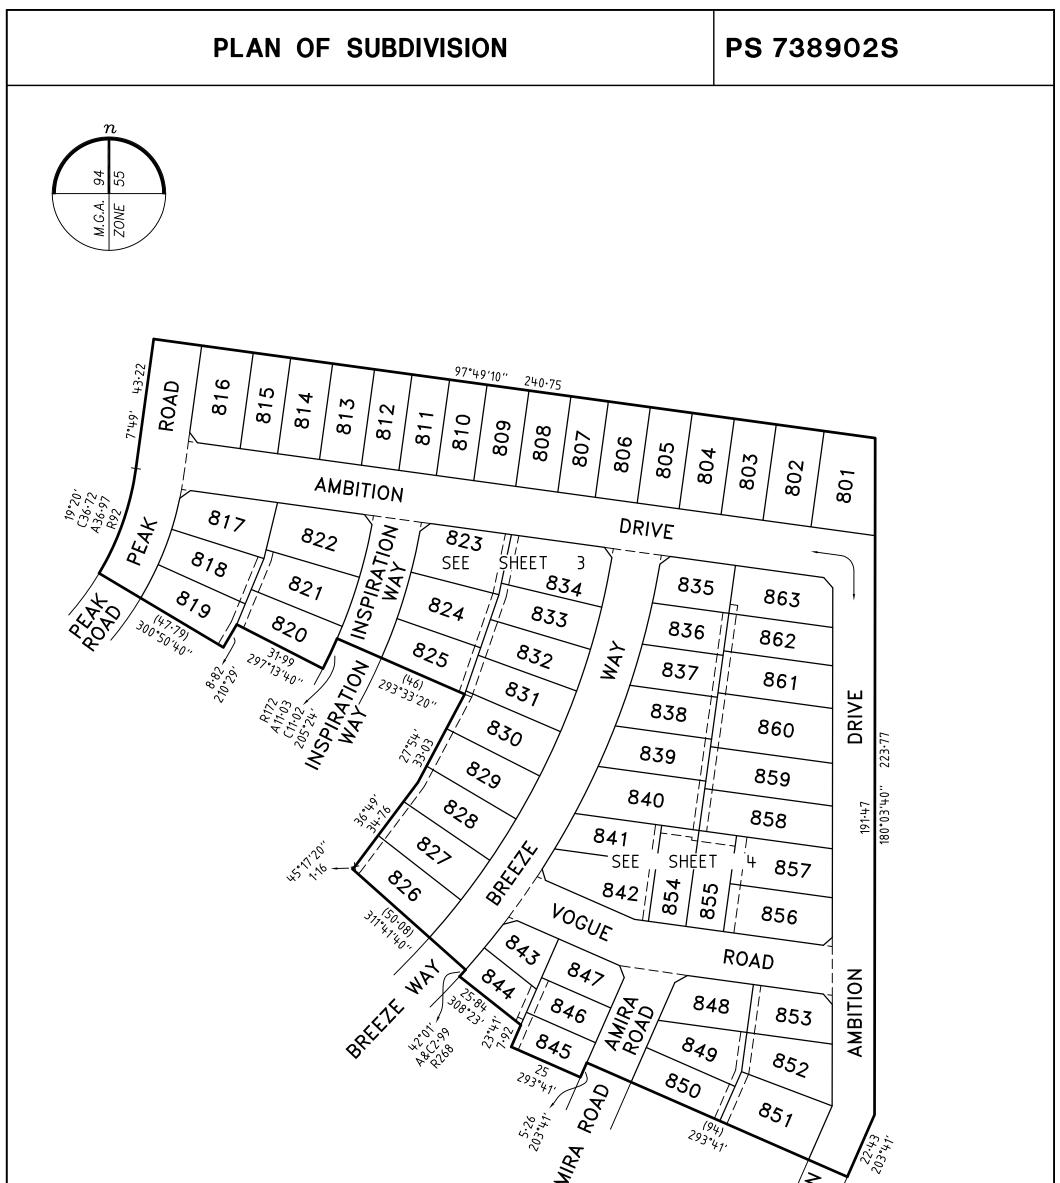

|                                                              | PL                                                                           | AN OF SUBD                                                                                                                         | IVISION                                                                       | EDITION                                                                                                                                                                                                                                                                                                                                                                                                                                                                                                                                                                                                                                                                                                                                                                                                                                                                                                                                                                                                                                                                                                                                                                                                                                                                                                                                                                                                                                                                                                                                                                                                                                                                                                                                                                                                                                      | PS 738902S                                                                                                                                                         |  |
|--------------------------------------------------------------|------------------------------------------------------------------------------|------------------------------------------------------------------------------------------------------------------------------------|-------------------------------------------------------------------------------|----------------------------------------------------------------------------------------------------------------------------------------------------------------------------------------------------------------------------------------------------------------------------------------------------------------------------------------------------------------------------------------------------------------------------------------------------------------------------------------------------------------------------------------------------------------------------------------------------------------------------------------------------------------------------------------------------------------------------------------------------------------------------------------------------------------------------------------------------------------------------------------------------------------------------------------------------------------------------------------------------------------------------------------------------------------------------------------------------------------------------------------------------------------------------------------------------------------------------------------------------------------------------------------------------------------------------------------------------------------------------------------------------------------------------------------------------------------------------------------------------------------------------------------------------------------------------------------------------------------------------------------------------------------------------------------------------------------------------------------------------------------------------------------------------------------------------------------------|--------------------------------------------------------------------------------------------------------------------------------------------------------------------|--|
|                                                              |                                                                              | LOCATION OF LANE                                                                                                                   | )                                                                             | Council Name: Hume C                                                                                                                                                                                                                                                                                                                                                                                                                                                                                                                                                                                                                                                                                                                                                                                                                                                                                                                                                                                                                                                                                                                                                                                                                                                                                                                                                                                                                                                                                                                                                                                                                                                                                                                                                                                                                         | ity Council                                                                                                                                                        |  |
| PARISH:                                                      | NSH: YUROKE                                                                  |                                                                                                                                    |                                                                               | Council Reference Number: S007730<br>Planning Permit Reference: planning permit not required<br>SPEAR Reference Number: S077378M                                                                                                                                                                                                                                                                                                                                                                                                                                                                                                                                                                                                                                                                                                                                                                                                                                                                                                                                                                                                                                                                                                                                                                                                                                                                                                                                                                                                                                                                                                                                                                                                                                                                                                             |                                                                                                                                                                    |  |
| TOWNSH                                                       |                                                                              | -                                                                                                                                  |                                                                               | Certification                                                                                                                                                                                                                                                                                                                                                                                                                                                                                                                                                                                                                                                                                                                                                                                                                                                                                                                                                                                                                                                                                                                                                                                                                                                                                                                                                                                                                                                                                                                                                                                                                                                                                                                                                                                                                                |                                                                                                                                                                    |  |
| SECTION                                                      |                                                                              | 12                                                                                                                                 |                                                                               | This plan is certified under section 6 of the Subdivision Act 1988                                                                                                                                                                                                                                                                                                                                                                                                                                                                                                                                                                                                                                                                                                                                                                                                                                                                                                                                                                                                                                                                                                                                                                                                                                                                                                                                                                                                                                                                                                                                                                                                                                                                                                                                                                           |                                                                                                                                                                    |  |
|                                                              | ROWN ALLOTMENT: W (PART)<br>ROWN PORTION: –                                  |                                                                                                                                    |                                                                               | Public Open Space                                                                                                                                                                                                                                                                                                                                                                                                                                                                                                                                                                                                                                                                                                                                                                                                                                                                                                                                                                                                                                                                                                                                                                                                                                                                                                                                                                                                                                                                                                                                                                                                                                                                                                                                                                                                                            |                                                                                                                                                                    |  |
| TITLE R                                                      | REFERENCE:                                                                   | VOL FOL                                                                                                                            |                                                                               | A requirement for public open space under section 18 of the Subdivision Act 1988<br>Has been made and the requirement has not been satisfied at Certification                                                                                                                                                                                                                                                                                                                                                                                                                                                                                                                                                                                                                                                                                                                                                                                                                                                                                                                                                                                                                                                                                                                                                                                                                                                                                                                                                                                                                                                                                                                                                                                                                                                                                |                                                                                                                                                                    |  |
| LAST P<br>REFERE                                             |                                                                              | LOT M PS738886M                                                                                                                    |                                                                               | Digitally signed by: Anto                                                                                                                                                                                                                                                                                                                                                                                                                                                                                                                                                                                                                                                                                                                                                                                                                                                                                                                                                                                                                                                                                                                                                                                                                                                                                                                                                                                                                                                                                                                                                                                                                                                                                                                                                                                                                    | onino Magazzu for Hume City Council on 04/03/2016                                                                                                                  |  |
|                                                              | ADDRESS:<br>of subdivision)                                                  | AMBITION DRIVE<br>GREENVALE 3059                                                                                                   |                                                                               |                                                                                                                                                                                                                                                                                                                                                                                                                                                                                                                                                                                                                                                                                                                                                                                                                                                                                                                                                                                                                                                                                                                                                                                                                                                                                                                                                                                                                                                                                                                                                                                                                                                                                                                                                                                                                                              |                                                                                                                                                                    |  |
| (approx.                                                     | <b>4</b><br>DINATES:<br>centre of<br>in plan)                                | E 313 805<br>N 5 835 190                                                                                                           | Zone: 55                                                                      |                                                                                                                                                                                                                                                                                                                                                                                                                                                                                                                                                                                                                                                                                                                                                                                                                                                                                                                                                                                                                                                                                                                                                                                                                                                                                                                                                                                                                                                                                                                                                                                                                                                                                                                                                                                                                                              |                                                                                                                                                                    |  |
|                                                              |                                                                              | OF ROADS AND/OR                                                                                                                    |                                                                               |                                                                                                                                                                                                                                                                                                                                                                                                                                                                                                                                                                                                                                                                                                                                                                                                                                                                                                                                                                                                                                                                                                                                                                                                                                                                                                                                                                                                                                                                                                                                                                                                                                                                                                                                                                                                                                              | NOTATIONS                                                                                                                                                          |  |
|                                                              |                                                                              |                                                                                                                                    |                                                                               | STAGING                                                                                                                                                                                                                                                                                                                                                                                                                                                                                                                                                                                                                                                                                                                                                                                                                                                                                                                                                                                                                                                                                                                                                                                                                                                                                                                                                                                                                                                                                                                                                                                                                                                                                                                                                                                                                                      | This <del>ia</del> /is not a staged subdivision<br>Planning Permit No. <b>P18256</b>                                                                               |  |
| ROAD R1 HUME CITY COUNCIL                                    |                                                                              |                                                                                                                                    |                                                                               | DEPTH LIMITATION DOES NOT APPLY<br>SURVEY This plan is/is_not based on survey<br>This survey has been connected to permanent marks no(s) 74, 41, 39 & 34<br>In Proclaimed Survey Area No. 74                                                                                                                                                                                                                                                                                                                                                                                                                                                                                                                                                                                                                                                                                                                                                                                                                                                                                                                                                                                                                                                                                                                                                                                                                                                                                                                                                                                                                                                                                                                                                                                                                                                 |                                                                                                                                                                    |  |
|                                                              |                                                                              |                                                                                                                                    |                                                                               | LOTS 1 TO 800 (BOTH                                                                                                                                                                                                                                                                                                                                                                                                                                                                                                                                                                                                                                                                                                                                                                                                                                                                                                                                                                                                                                                                                                                                                                                                                                                                                                                                                                                                                                                                                                                                                                                                                                                                                                                                                                                                                          | I INCLUSIVE) HAVE BEEN OMITTED FROM THIS PLAN                                                                                                                      |  |
| PART (                                                       |                                                                              | OF DRAINAGE EASEMENT E-3<br>EWERAGE EASEMENT E-1 ON I                                                                              |                                                                               | AREA OF LAND SUBD                                                                                                                                                                                                                                                                                                                                                                                                                                                                                                                                                                                                                                                                                                                                                                                                                                                                                                                                                                                                                                                                                                                                                                                                                                                                                                                                                                                                                                                                                                                                                                                                                                                                                                                                                                                                                            |                                                                                                                                                                    |  |
| and at<br><u>GROU</u>                                        | MIRA ROAD ON TH                                                              | BITION DRIVE, BREEZE WAY, N<br>IIS PLAN<br>MOVAL OF EASEMENT                                                                       |                                                                               | TANGENT POINTS AR                                                                                                                                                                                                                                                                                                                                                                                                                                                                                                                                                                                                                                                                                                                                                                                                                                                                                                                                                                                                                                                                                                                                                                                                                                                                                                                                                                                                                                                                                                                                                                                                                                                                                                                                                                                                                            | E SHOWN THUS:                                                                                                                                                      |  |
| AND                      | MIRA ROAD ON TH<br>JNDS FOR REI<br>MENT BY ALL INTE                          | BITION DRIVE, BREEZE WAY, N<br>IIS PLAN<br>MOVAL OF EASEMENT<br>ERESTED PARTIES                                                    | <u>S</u><br>EASEMENT                                                          | INFORMATION                                                                                                                                                                                                                                                                                                                                                                                                                                                                                                                                                                                                                                                                                                                                                                                                                                                                                                                                                                                                                                                                                                                                                                                                                                                                                                                                                                                                                                                                                                                                                                                                                                                                                                                                                                                                                                  |                                                                                                                                                                    |  |
| AND AI                                                       | MIRA ROAD ON TH<br>JNDS FOR REI<br>MENT BY ALL INTE                          | BITION DRIVE, BREEZE WAY, N<br>IIS PLAN<br>MOVAL OF EASEMENT                                                                       | S<br>EASEMENT                                                                 | INFORMATION                                                                                                                                                                                                                                                                                                                                                                                                                                                                                                                                                                                                                                                                                                                                                                                                                                                                                                                                                                                                                                                                                                                                                                                                                                                                                                                                                                                                                                                                                                                                                                                                                                                                                                                                                                                                                                  |                                                                                                                                                                    |  |
| AND AI                                                       | MIRA ROAD ON TH<br>JNDS FOR REI<br>MENT BY ALL INTE                          | BITION DRIVE, BREEZE WAY, N<br>IIS PLAN<br>MOVAL OF EASEMENT<br>ERESTED PARTIES                                                    | <u>S</u><br>EASEMENT                                                          | INFORMATION                                                                                                                                                                                                                                                                                                                                                                                                                                                                                                                                                                                                                                                                                                                                                                                                                                                                                                                                                                                                                                                                                                                                                                                                                                                                                                                                                                                                                                                                                                                                                                                                                                                                                                                                                                                                                                  |                                                                                                                                                                    |  |
| AND AI                                                       | MIRA ROAD ON TH<br>JNDS FOR REI<br>MENT BY ALL INTE                          | BITION DRIVE, BREEZE WAY, N<br>IIS PLAN<br>MOVAL OF EASEMENT<br>ERESTED PARTIES                                                    | S<br>EASEMENT<br>n Crown Grant in the Nature<br>WIDTH                         | INFORMATION<br>of an Easement or Other                                                                                                                                                                                                                                                                                                                                                                                                                                                                                                                                                                                                                                                                                                                                                                                                                                                                                                                                                                                                                                                                                                                                                                                                                                                                                                                                                                                                                                                                                                                                                                                                                                                                                                                                                                                                       | Encumbrance A - Appurtenant Easement                                                                                                                               |  |
| AND AI<br>GROU<br>AGREEN<br>LEGEND:<br>UBJECT<br>LAND<br>E-1 | MIRA ROAD ON TH<br>JNDS FOR REI<br>MENT BY ALL INTE<br>E – Encur<br>DRAINAGE | BITION DRIVE, BREEZE WAY, N<br>IIS PLAN<br>MOVAL OF EASEMENT<br>ERESTED PARTIES                                                    | S<br>EASEMENT<br>a Crown Grant in the Nature<br>WIDTH<br>(METRES)<br>SEE DIAG | INFORMATION<br>of an Easement or Other<br>ORIGIN<br>THIS PLAN                                                                                                                                                                                                                                                                                                                                                                                                                                                                                                                                                                                                                                                                                                                                                                                                                                                                                                                                                                                                                                                                                                                                                                                                                                                                                                                                                                                                                                                                                                                                                                                                                                                                                                                                                                                | Encumbrance A – Appurtenant Easement<br>LAND BENEFITED/IN FAVOUR OF<br>HUME CITY COUNCIL                                                                           |  |
| AND AI                                                       | MIRA ROAD ON TH                                                              | BITION DRIVE, BREEZE WAY, N<br>IS PLAN<br>MOVAL OF EASEMENT<br>ERESTED PARTIES<br>Nbering Easement, Condition ir<br>PURPOSE<br>- 8 | S                                                                             | INFORMATION<br>of an Easement or Other<br>ORIGIN<br>THIS PLAN<br>THIS PLAN<br>PS738886M<br>PS738886M<br>PS738886M<br>PS738886M<br>PS738886M<br>PS738886M<br>PS738886M<br>PS738886M<br>PS738886M<br>PS738886M<br>PS738886M<br>PS738886M<br>PS738886M<br>PS738886M<br>PS738886M<br>PS738886M<br>PS738886M<br>PS738886M<br>PS738886M<br>PS738886M<br>PS738886M<br>PS738886M<br>PS738886M<br>PS738886M<br>PS738886M<br>PS738886M<br>PS738886M<br>PS738886M<br>PS738886M<br>PS738886M<br>PS738886M<br>PS738886M<br>PS738886M<br>PS738886M<br>PS738886M<br>PS738886M<br>PS738886M<br>PS738886M<br>PS738886M<br>PS738886M<br>PS738886M<br>PS738886M<br>PS738886M<br>PS738886M<br>PS738886M<br>PS738886M<br>PS738886M<br>PS738886M<br>PS738886M<br>PS738886M<br>PS738886M<br>PS738886M<br>PS738886M<br>PS738886M<br>PS738886M<br>PS738886M<br>PS738886M<br>PS738886M<br>PS738886M<br>PS738886M<br>PS738886M<br>PS738886M<br>PS738886M<br>PS738886M<br>PS738886M<br>PS738886M<br>PS738886M<br>PS738886M<br>PS738886M<br>PS738886M<br>PS738886M<br>PS738886M<br>PS738886M<br>PS738886M<br>PS738886M<br>PS738886M<br>PS738886M<br>PS738886M<br>PS738886M<br>PS738886M<br>PS738886M<br>PS738886M<br>PS738886M<br>PS738886M<br>PS738886M<br>PS738886M<br>PS738886M<br>PS738886M<br>PS738886M<br>PS738886M<br>PS738886M<br>PS738886M<br>PS738886M<br>PS738886M<br>PS738886M<br>PS738886M<br>PS738886M<br>PS738886M<br>PS738886M<br>PS738886M<br>PS738886M<br>PS738886M<br>PS738886M<br>PS738886M<br>PS738886M<br>PS738886M<br>PS738886M<br>PS738886M<br>PS738886M<br>PS738886M<br>PS738886M<br>PS738886M<br>PS738886M<br>PS738886M<br>PS738886M<br>PS738886M<br>PS738886M<br>PS738886M<br>PS738886M<br>PS738886M<br>PS738886M<br>PS738886M<br>PS738886M<br>PS738886M<br>PS73888<br>PS73888<br>PS74<br>PS74<br>PS74<br>PS74<br>PS74<br>PS74<br>PS74<br>PS74 | Encumbrance A – Appurtenant Easement LAND BENEFITED/IN FAVOUR OF HUME CITY COUNCIL YARRA VALLEY WATER CORPORATION HUME CITY COUNCIL YARRA VALLEY WATER CORPORATION |  |