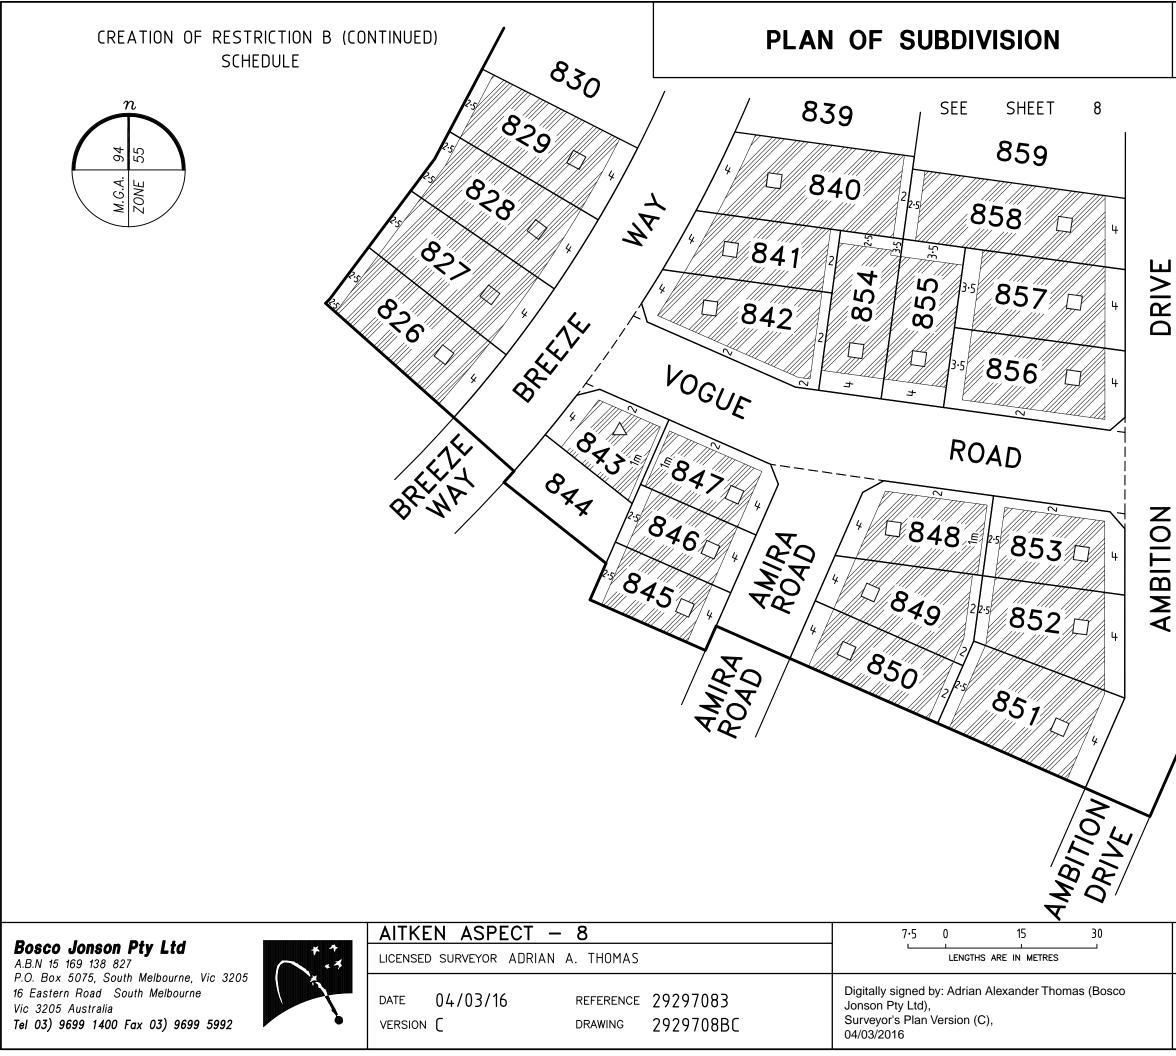

#### Building Envelopes

(c) build or allow to be built on the Lot any building other than in accordance with the building envelope plans shown in the Schedule on sheets 8 and 9.

#### Single and Double Storey Construction

(d) build or allow to be built on the Lot any building with a rise of any number of levels other than in accordance with the storey plans shown in the Schedule on sheets 8 and 9.

#### Garage

(f) build or allow to be built on the Lot any garage other than in accordance with the garage plans shown in the Schedule on sheets 8 and 9.

## **PS 738902S**

NOTE

THE BUILDING ENVELOPE OF LOT 854 IS PARTIALLY DEFINED BY EASEMENT BOUNDARIES WHICH ARE SHOWN ON SHEET 4 OF THIS PLAN

### LEGEND

 $\triangle$  Minimum Single Garage required

- Double Garage required
- Single or Double Storey
- dwelling permitted

Double Storey dwelling required

SCALE

ORIGINAL SHEET SIZE A3

1:750

SHEET 9