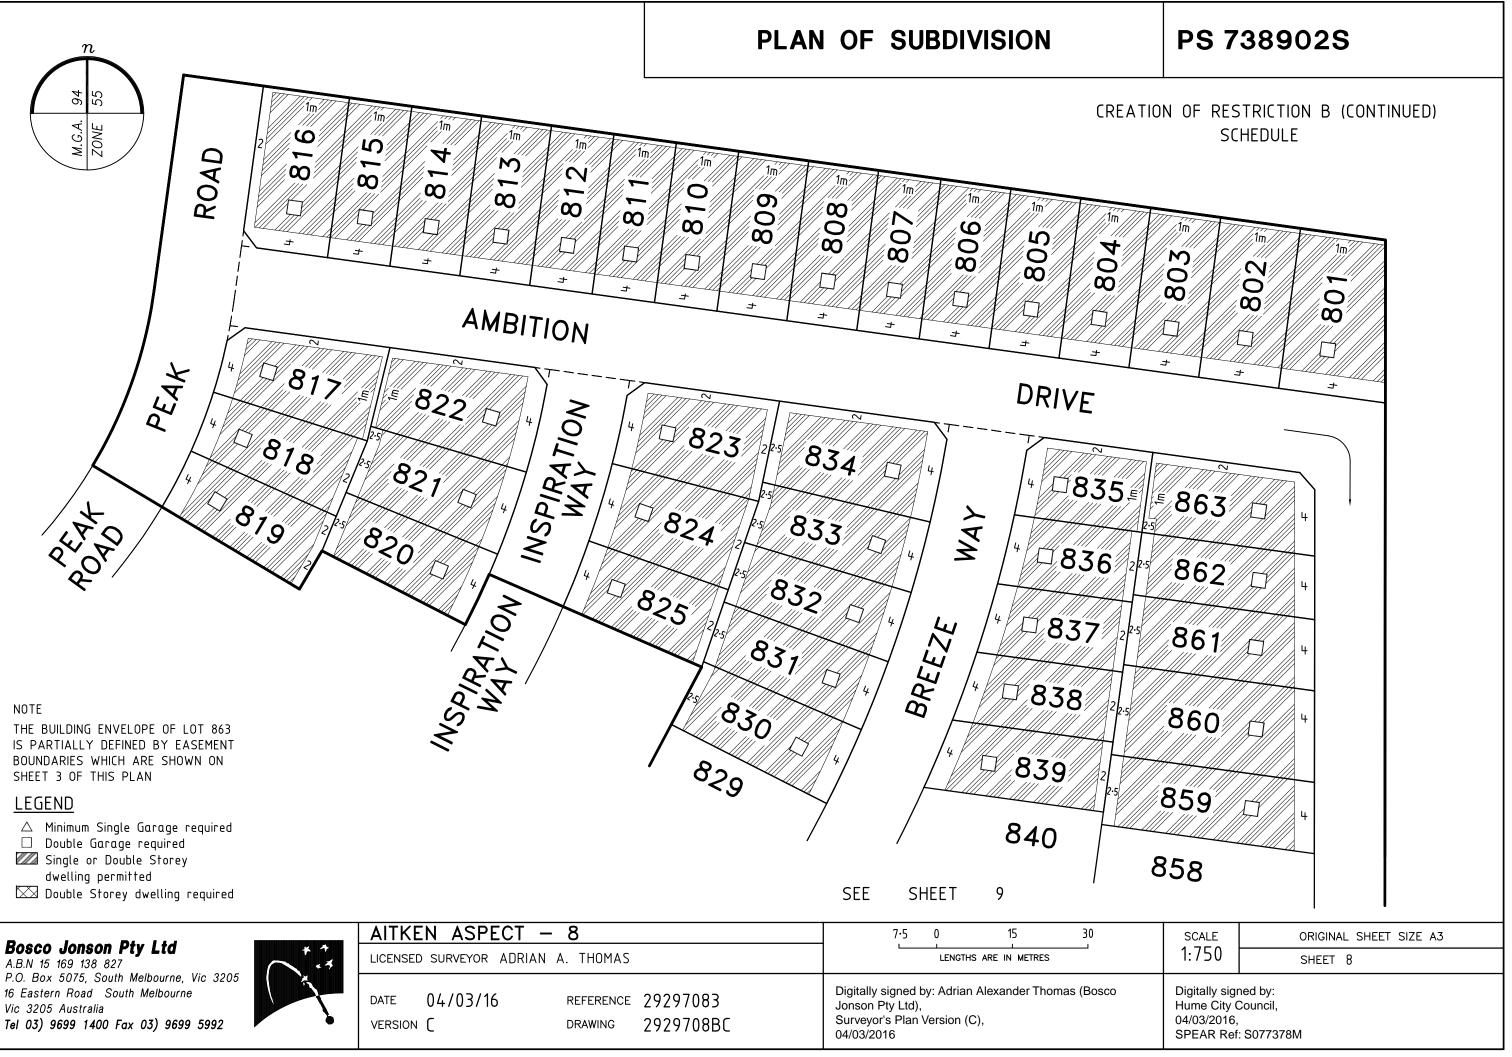

#### Building Envelopes

(c) build or allow to be built on the Lot any building other than in accordance with the building envelope plans shown in the Schedule on sheets 8 and 9.

#### Single and Double Storey Construction

(d) build or allow to be built on the Lot any building with a rise of any number of levels other than in accordance with the storey plans shown in the Schedule on sheets 8 and 9.

#### Garage

(f) build or allow to be built on the Lot any garage other than in accordance with the garage plans shown in the Schedule on sheets 8 and 9.

### LEGEND

 $\triangle$  Minimum Single Garage required

- Double Garage required
- Single or Double Storey
- dwelling permitted

Double Storey dwelling required

SCALE

ORIGINAL SHEET SIZE A3

1:750

SHEET 9