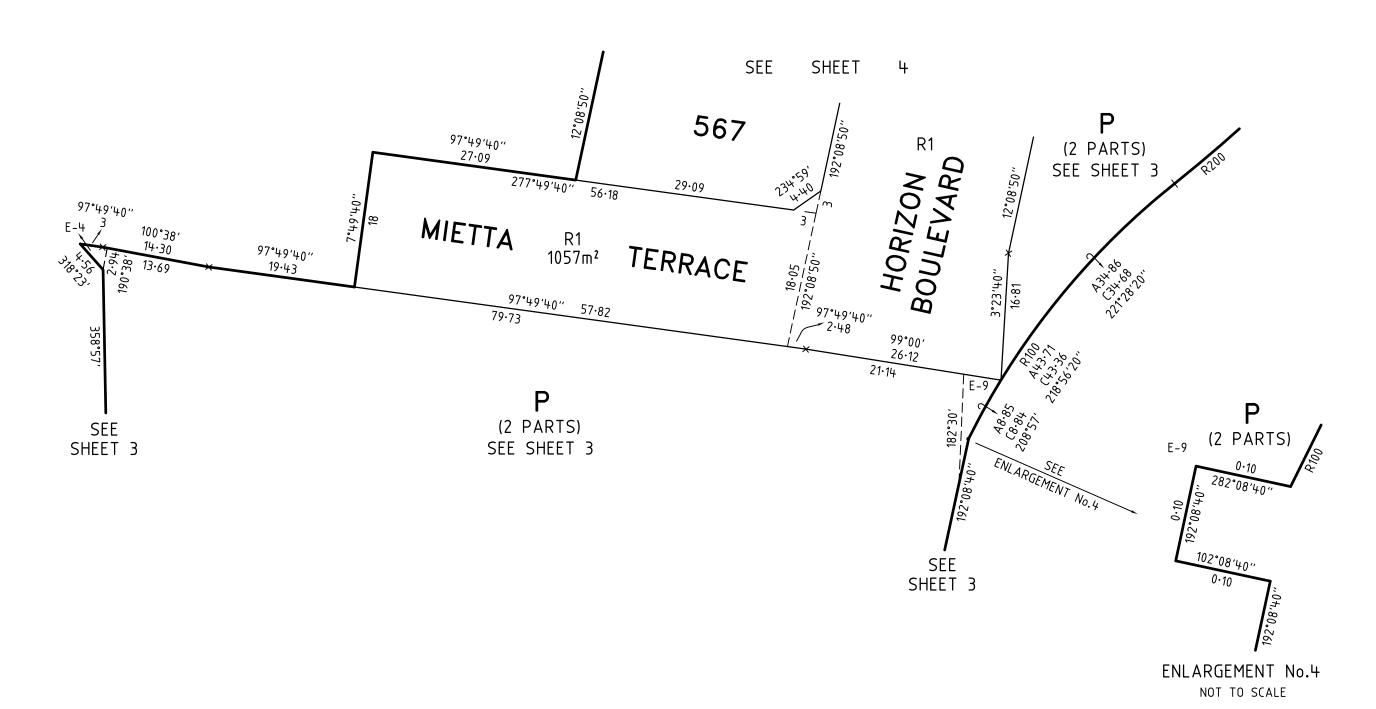

# PLAN OF SUBDIVISION

Plan Number

PS 734600G

Sheet 5

SCALE

1:500 Α3 16 Eastern Road South Melbourne LENGTHS ARE IN METRES Vic 3205 Australia Tel 03) 9699 1400 Fax 03) 9699 5992

ORIGINAL

SHEET