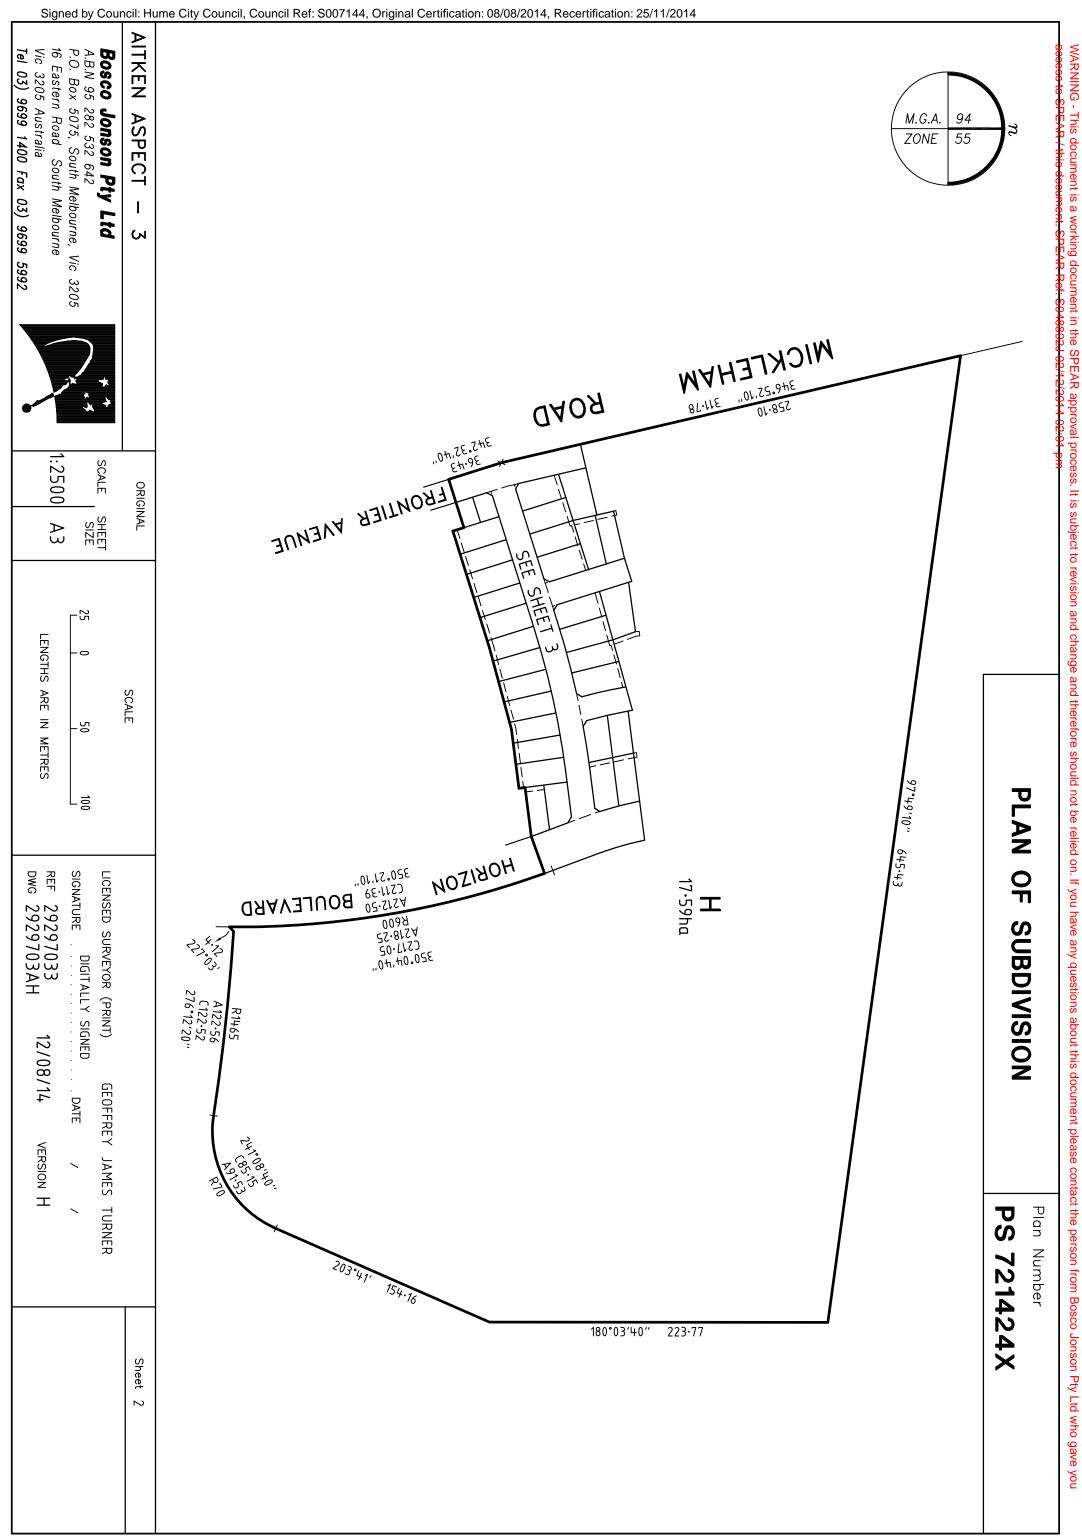

|                                                          | PLAN OF SUBDIVIS                                           | SION                                                   | LV use only <b>EDITION</b>                  | Plan Number PS 7214                           |                      |
|----------------------------------------------------------|------------------------------------------------------------|--------------------------------------------------------|---------------------------------------------|-----------------------------------------------|----------------------|
| <sup>p</sup> arish:                                      | Location of Land                                           |                                                        | Council Name: H                             | UME CITY COUNCIL                              |                      |
|                                                          |                                                            |                                                        |                                             |                                               |                      |
| Township:<br>Section:                                    | -<br>-                                                     |                                                        |                                             |                                               |                      |
| Crown Allotment:                                         | T & W (PARTS), SECTION                                     | 12                                                     |                                             |                                               |                      |
| Crown Portion:                                           | -                                                          |                                                        |                                             |                                               |                      |
| itle Reference:                                          | VOL FOL                                                    |                                                        |                                             |                                               |                      |
| ast Plan Referen                                         | ice: LOT G PS714705E                                       |                                                        |                                             |                                               |                      |
| Postal Address:<br>at time of subdivision                | HORIZON BOULEVARD ) GREENVALE 3059                         |                                                        |                                             |                                               |                      |
| MGA 94 Co—ordin<br>of approx. centre<br>of land in plan) | ates E 313 620<br>N 5 835 140                              | ne: 55                                                 |                                             |                                               |                      |
|                                                          | Roads and/or Reserves                                      |                                                        | <u>'</u>                                    | Notations                                     |                      |
| Identifier<br>ROAD R1                                    | Council/Body/Person HUME CITY COUNCIL                      | Staging                                                | This <b>i⇔</b> ∕is not a<br>Planning Permit | staged subdivision<br>No. <b>P15280</b>       |                      |
|                                                          |                                                            | LOTS 1 TO<br>AREA OF L                                 |                                             | ISIVE) HAVE BEEN OMITTED  NG LOT H) - 2·319ha | FROM THIS PLAN       |
|                                                          |                                                            |                                                        |                                             |                                               |                      |
|                                                          |                                                            | Easemen                                                | t Information                               |                                               |                      |
| egend:                                                   | E — Encumbering Easement, Cor<br>the Nature of an Easement | dition in Crown Grant                                  | : in A — Appu                               | urtenant Easement<br>umbering Easement (Road) |                      |
| ubject                                                   |                                                            | dition in Crown Grant                                  | : in A — Appu                               | umbering Easement (Road)                      | nefited/In Favour Of |
| Legend: Subject Land  E-1 DRAINAGE E-1 SEWERAGE          | the Nature of an Easement                                  | dition in Crown Grant or Other Encumbra Width (metres) | r in A — Appu<br>nce R — Encu               | umbering Easement (Road)                      |                      |
| ubject<br>Land E-1 DRAINAGE                              | the Nature of an Easement                                  | width (metres)  SEE DIAG PS SEE DIAG THE               | Origin  S714705E                            | Land Be HUME CITY COUNCIL                     | CORPORATION          |

# PLAN OF SUBDIVISION

Plan Number

PS 721424X

# AITKEN ASPECT - 3