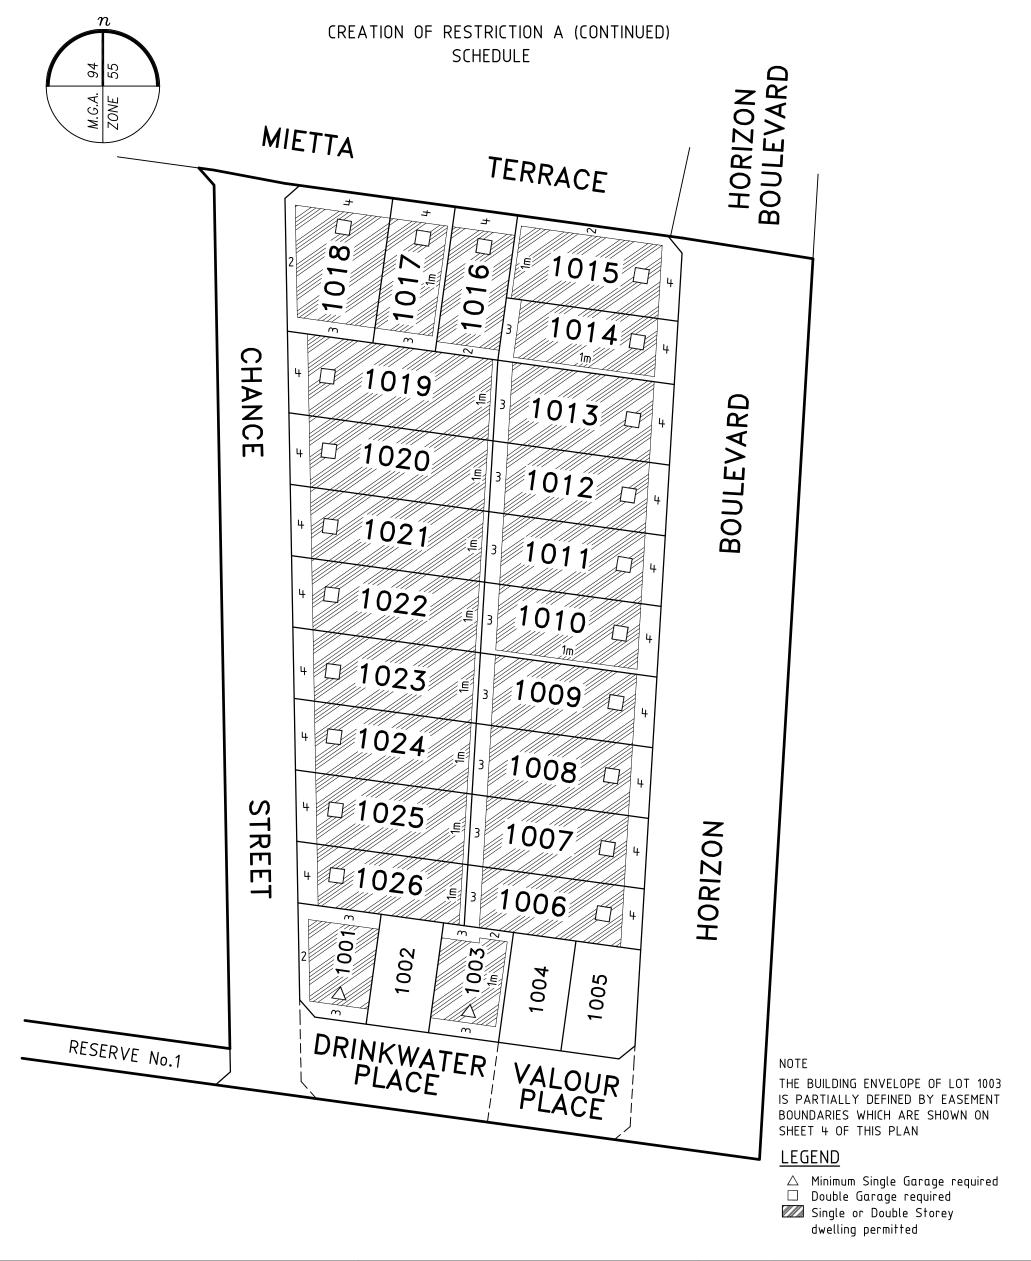

r any of its related bodies corporate or associated entities within the meaning of the Corporations Act 2001.

#### AITKEN ASPECT - 10

#### **Bosco Jonson Pty Ltd**

A.B.N 15 169 138 827 P.O. Box 5075, South Melbourne, Vic 3205 16 Eastern Road South Melbourne Vic 3205 Australia Tel 03) 9699 1400 Fax 03) 9699 5992



| LICENS | ED SURVEYOR A | DRIAN A. THOMAS |         | SCALE | LENGTHS ARE IN METRES  |
|--------|---------------|-----------------|---------|-------|------------------------|
| DATE   | 23/08/16      | REFERENCE       | 2929710 | )3    | ORIGINAL SHEET SIZE A3 |
| VERSIO | n E           | DRAWING         | 2929710 | DAE   | SHEET 5                |

Digitally signed by: Adrian Alexander Thomas (Bosco Jonson Pty Ltd), Surveyor's Plan Version (E), 23/08/2016

# **PS** 801106T



AITKEN ASPECT - 10

**Bosco Jonson Pty Ltd** 

A.B.N 15 169 138 827 P.O. Box 5075, South Melbourne, Vic 3205 16 Eastern Road South Melbourne Vic 3205 Australia Tel 03) 9699 1400 Fax 03) 9699 5992



| LICENSE | D SURVEYOR AD | DRIAN A. THOMAS | 1:750  | LENGTHS ARE IN METRES  |  |
|---------|---------------|-----------------|--------|------------------------|--|
| DATE    | 23/08/16      | REFERENCE 292   | 97103  | ORIGINAL SHEET SIZE A3 |  |
| VERSION | Е             | drawing 292     | 9710AE | SHEET 6                |  |

Digitally signed by: Adrian Alexander Thomas (Bosco Jonson Pty Ltd), Surveyor's Plan Version (E), 23/08/2016

**PS 801106T** 

#### CREATION OF RESTRICTION B

The following restriction is to be created upon registration of Plan of Subdivision No. PS801106T by way of