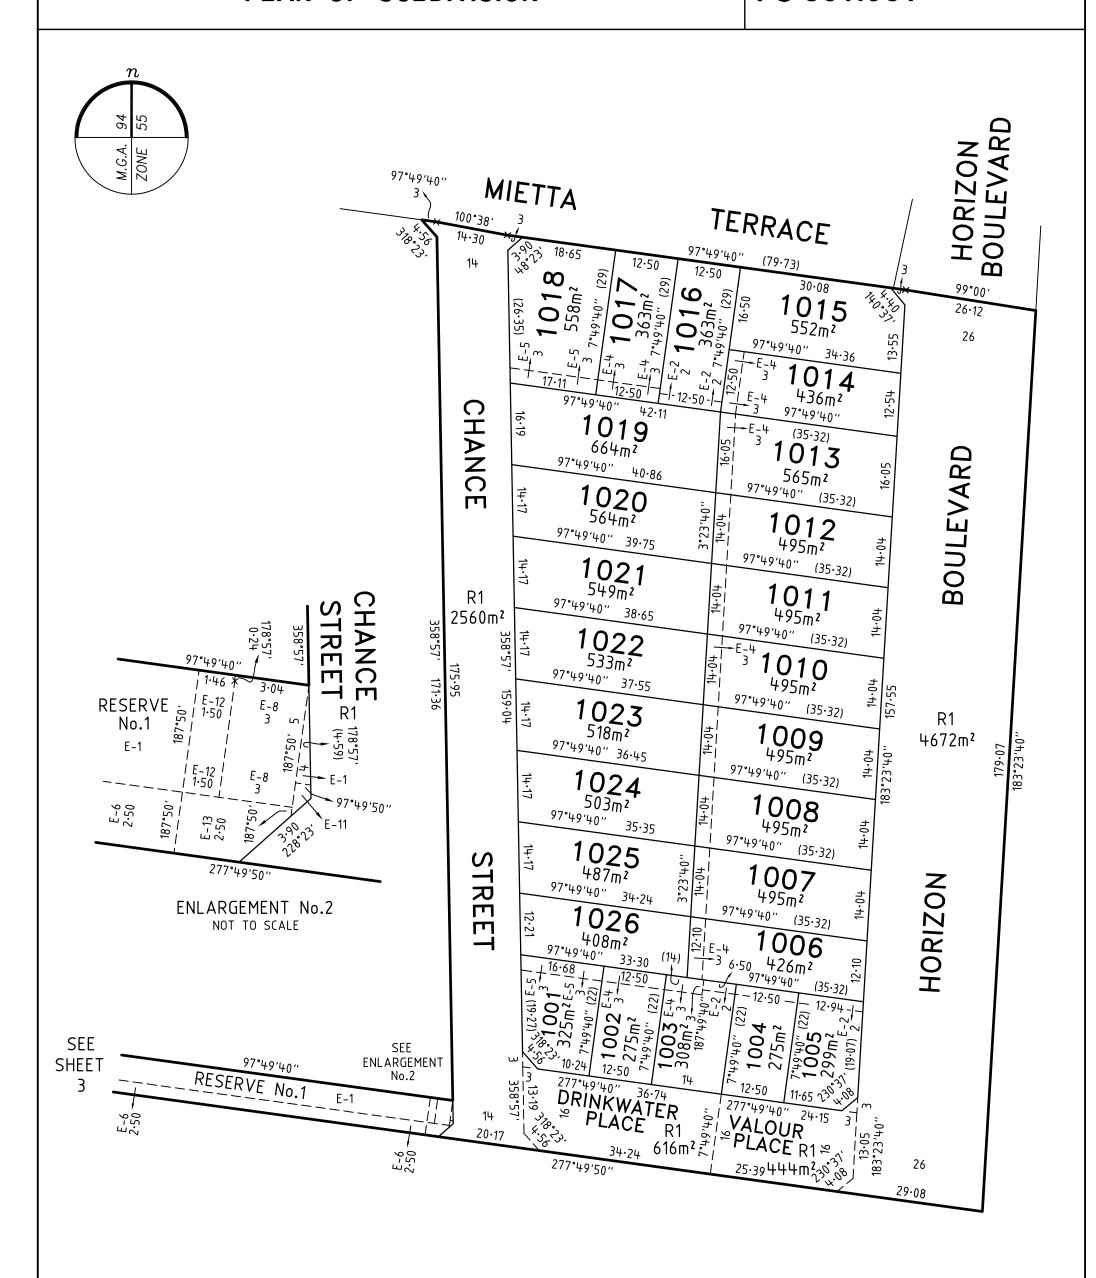

#### **EDITION** PLAN OF SUBDIVISION **PS 801106T** LOCATION OF LAND Council Name: Hume City Council **PARISH:** YUROKE Council Reference Number: S007971 Planning Permit Reference: P18821 SPEAR Reference Number: S089066T TOWNSHIP: Certification **SECTION:** 12 This plan is certified under section 6 of the Subdivision Act 1988 CROWN ALLOTMENT: T (PART) Public Open Space **CROWN PORTION:** A requirement for public open space under section 18 of the Subdivision Act 1988 TITLE REFERENCE: **FOL** VOL Has been made and the requirement has not been satisfied at Certification VOL FOL Digitally signed by: Antonino Magazzu for Hume City Council on 06/01/2017 LAST PLAN LOT Q PS746009V **REFERENCE:** LOT D PS746049H **POSTAL ADDRESS:** HORIZON BOULEVARD GREENVALE 3059 (at time of subdivision) 313 500 MGA 94 Zone: 55 CO-ORDINATES: N 5 834 300 (approx. centre of land in plan) VESTING OF ROADS AND/OR RESERVES NOTATIONS COUNCIL/BODY/PERSON **IDENTIFIER** This **⇔**/is not a staged subdivision **STAGING** Planning Permit No. P18821 ROAD R1 HUME CITY COUNCIL RESERVE No.1 HUME CITY COUNCIL DEPTH LIMITATION DOES NOT APPLY OTHER PURPOSE OF PLAN TO REMOVE THAT PART OF SEWERAGE EASEMENT E-1 ON PS746009V NOW CONTAINED IN HORIZON BOULEVARD, CHANCE STREET, VALOUR PLACE AND DRINKWATER PALCE ON THIS PLAN. TO REMOVE THE WHOLE OF EASEMENT E-4 AND THAT PART OF EASEMENT E-13 ON PS746009V NOW CONTAINED IN CHANCE STREET ON THIS PLAN. LOTS 1 TO 1000 (BOTH INCLUSIVE) HAVE BEEN OMITTED FROM THIS PLAN TO REMOVE THE WHOLE OF SEWERAGE EASEMENT E-9 ON PS746009V (NOW EASEMENTS E-9 AND E-10 HAVE BEEN OMITTED FROM THIS PLAN CONTAINED IN HORIZON BOULEVARD ON THIS PLAN). AREA OF LAND SUBDIVIDED - 2.144ha TO REMOVE THAT PART OF EASEMENT E-11 ON PS746009V NOW CONTAINED IN HORIZON BOULEVARD, CHANCE STREET, VALOUR PLACE AND CARRIAGEWAY EASEMENT E-5 ON PS746049H

DRINKWATER PLACE ON THIS PLAN.

TO REMOVE THE WHOLE OF SEWERAGE EASEMENT E-1 ON PS746049H (NOW CONTAINED IN HORIZON BOULEVARD ON THIS PLAN).

TO REMOVE THOSE PARTS OF SEWERAGE EASEMENTS E-3 AND E-5 ON PS746049H NOW CONTAINED IN HORIZON BOULEVARD ON THIS PLAN.

#### GROUNDS FOR REMOVAL OF EASEMENTS

AGREEMENT BY ALL INTERESTED PARTIES

NO LONGER AFFECTS VIDE SCHEDULE 5 CLAUSE 14 ROAD MANAGEMENT ACT 2004

CARRIAGEWAY EASEMENTS E-9 ON PS746009V NO LONGER AFFECT VIDE SCHEDULE 5 CLAUSE 14 ROAD MANAGEMENT ACT 2004

#### EASEMENT INFORMATION

| E — Encumbering Easement, Condition in Crown Gr | ant in the N      | ature of an Easement or Other | Encumbrance A — Appurtenant Easement   |
|-------------------------------------------------|-------------------|-------------------------------|----------------------------------------|
| PURPOSE                                         | WIDTH<br>(METRES) | ORIGIN                        | LAND BENEFITED/IN FAVOUR OF            |
|                                                 |                   |                               |                                        |
|                                                 |                   |                               |                                        |
|                                                 |                   |                               |                                        |
| SEE                                             | SHEET 2           | FOR EASEMENT DETA             | iLS<br>                                |
|                                                 |                   |                               |                                        |
|                                                 |                   |                               |                                        |
|                                                 |                   |                               |                                        |
|                                                 | PURPOSE           | PURPOSE WIDTH (METRES)        | PURPOSE  SEE SHEET 2 FOR EASEMENT DETA |