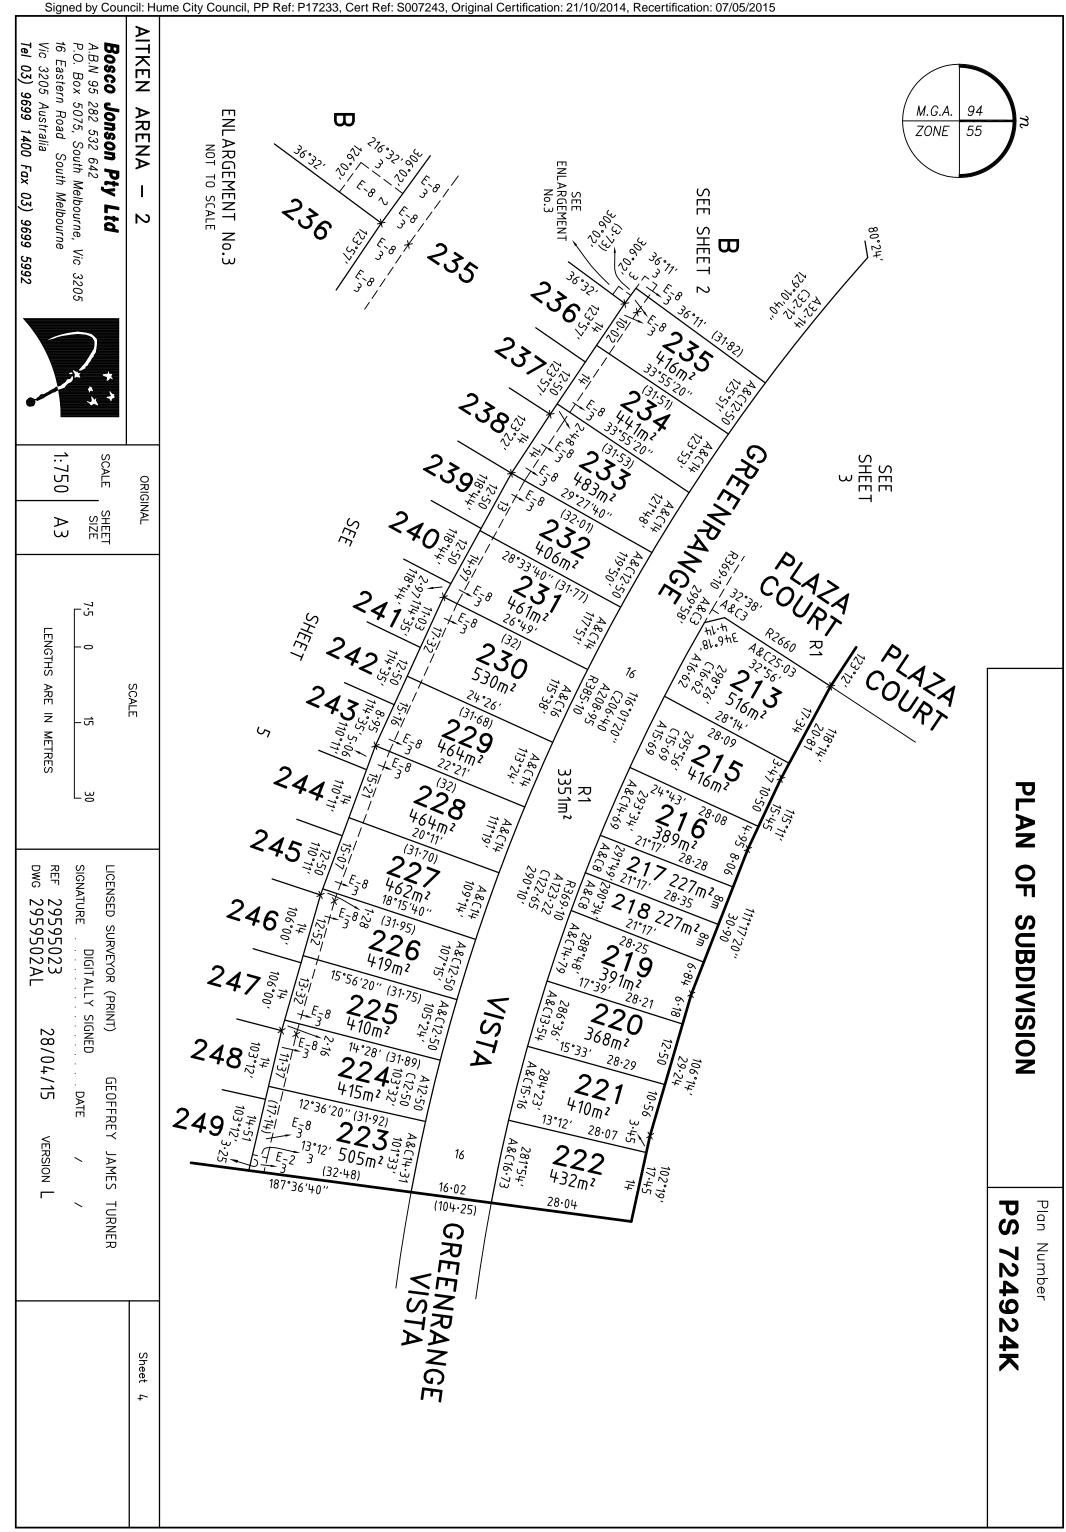

# PLAN OF SUBDIVISION

Plan Number

# PS 724924K

Table of land burdened and land benefited:

| BURDENED LOT No. | BENEFITING LOTS ON THIS PLAN |
|------------------|------------------------------|
| 201              | 202                          |
| 202              | 201, 203                     |
| 203              | 202, 204                     |
| 204              | 203, 205                     |
| 205              | 204, 206                     |
| 206              | 205, 207                     |
| 207              | 206, 208                     |
| 208              | 207, 209, 210                |
| 209              | 208, 210                     |
| 210              | 208, 209                     |
| 213              | 215                          |
| 215              | 213, 216                     |
| 216              | 215                          |
| 219              | 220                          |
| 220              | 219, 221                     |
| 221              | 220, 222                     |
| 222              | 221                          |
| 223              | 224, 248 249                 |
| 224              | 223, 225, 247, 248           |
| 225              | 224, 226, 246, 247           |
| 226              | 225, 227, 245, 246           |
| 227              | 226, 228, 244, 245           |
| 228              | 227, 229, 243, 244           |
| 229              | 228, 230, 242, 243           |
| 230              | 229, 231, 241, 242           |
| 231              | 230, 232, 240, 241           |
| 232              | 231, 233, 239, 240           |
| 233              | 232, 234, 237, 238           |

| BURDENED LOT No. | BENEFITING LOTS ON THIS PLAN |
|------------------|------------------------------|
| 234              | 233, 235, 236, 237           |
| 235              | 234, 236                     |
| 236              | 234, 235, 237                |
| 237              | 233, 234, 236, 238           |
| 238              | 233, 237, 239                |
| 239              | 232, 238, 240                |
| 240              | 231, 232, 239, 241           |
| 241              | 230, 231, 240, 242           |
| 242              | 229, 230, 241, 243           |
| 243              | 228, 229, 242, 244           |
| 244              | 227, 228, 243, 245           |
| 245              | 226, 227, 244, 246           |
| 246              | 225, 226, 245, 247           |
| 247              | 224, 225, 246, 248           |
| 248              | 223, 224, 247, 249           |
| 249              | 223, 248                     |
| 250              | 251                          |
| 251              | 250, 252                     |
| 252              | 251, 253                     |
| 253              | 252, 254                     |
| 254              | 253, 255                     |
| 255              | 254, 256                     |
| 256              | 255, 257                     |
| 257              | 256, 258                     |
| 258              | 257, 259                     |
| 259              | 258, 260                     |
| 260              | 259                          |