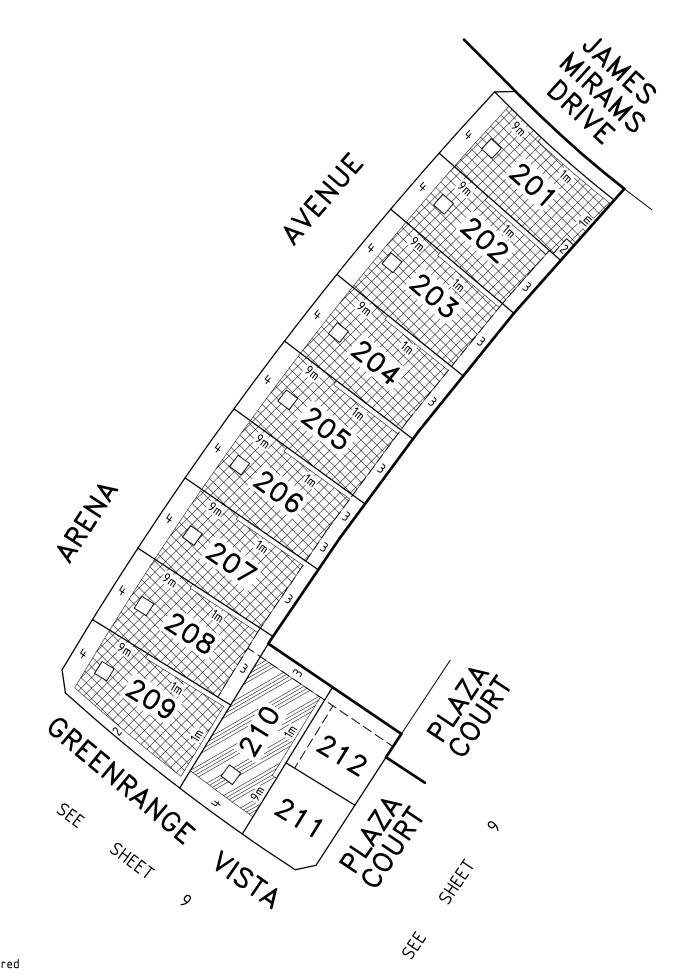

Table of land burdened and land benefited:

| BURDENED LOT No. | BENEFITING LOTS ON THIS PLAN |
|------------------|------------------------------|
| 201              | 202                          |
| 202              | 201, 203                     |
| 203              | 202, 204                     |
| 204              | 203, 205                     |
| 205              | 204, 206                     |
| 206              | 205, 207                     |
| 207              | 206, 208                     |
| 208              | 207, 209, 210                |
| 209              | 208, 210                     |
| 210              | 208, 209                     |
| 213              | 215                          |
| 215              | 213, 216                     |
| 216              | 215                          |
| 219              | 220                          |
| 220              | 219, 221                     |
| 221              | 220, 222                     |
| 222              | 221                          |
| 223              | 224, 248 249                 |
| 224              | 223, 225, 247, 248           |
| 225              | 224, 226, 246, 247           |
| 226              | 225, 227, 245, 246           |
| 227              | 226, 228, 244, 245           |
| 228              | 227, 229, 243, 244           |
| 229              | 228, 230, 242, 243           |
| 230              | 229, 231, 241, 242           |
| 231              | 230, 232, 240, 241           |
| 232              | 231, 233, 239, 240           |
| 233              | 232, 234, 237, 238           |

# PLAN OF SUBDIVISION

Plan Number

PS 724924K

CREATION OF RESTRICTION (Continued)
SCHEDULE

LEGEND

 $\triangle$  Minimum Single Garage required

☐ Double Garage required

Single or Double Storey dwelling permitted

Double Storey dwelling required