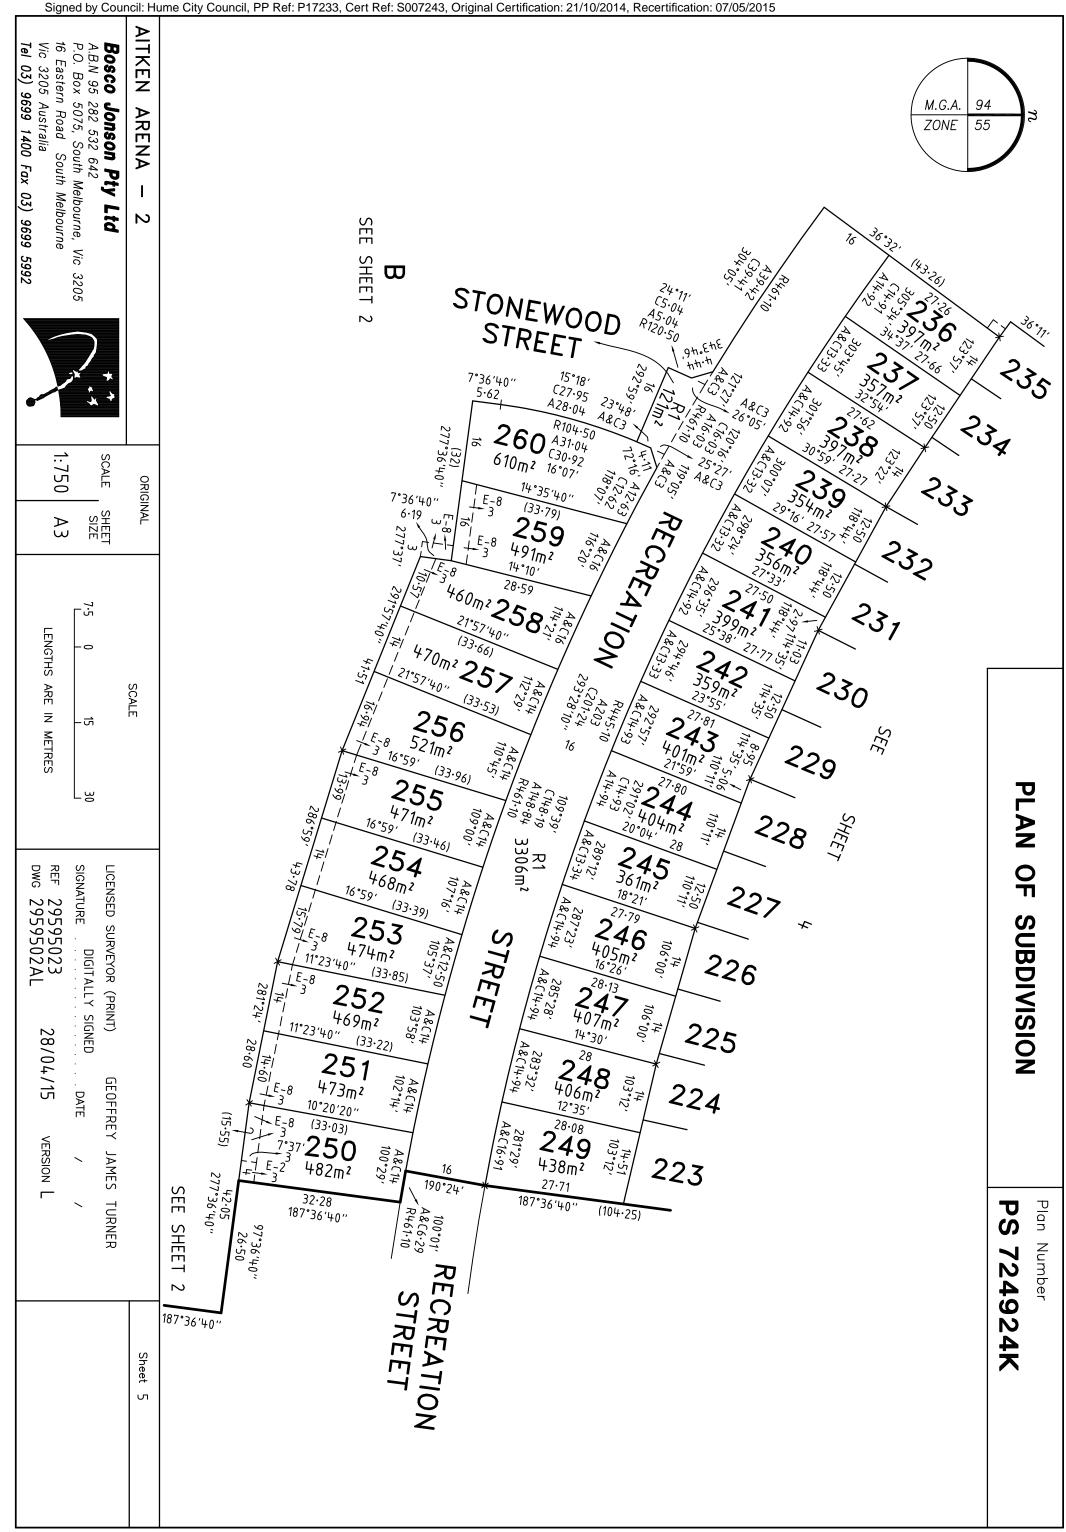

# PLAN OF SUBDIVISION

Plan Number

# PS 724924K

Table of land burdened and land benefited:

| BURDENED LOT No. | BENEFITING LOTS ON THIS PLAN |
|------------------|------------------------------|
| 201              | 202                          |
| 202              | 201, 203                     |
| 203              | 202, 204                     |
| 204              | 203, 205                     |
| 205              | 204, 206                     |
| 206              | 205, 207                     |
| 207              | 206, 208                     |
| 208              | 207, 209, 210                |
| 209              | 208, 210                     |
| 210              | 208, 209                     |
| 213              | 215                          |
| 215              | 213, 216                     |
| 216              | 215                          |
| 219              | 220                          |
| 220              | 219, 221                     |
| 221              | 220, 222                     |
| 222              | 221                          |
| 223              | 224, 248 249                 |
| 224              | 223, 225, 247, 248           |
| 225              | 224, 226, 246, 247           |
| 226              | 225, 227, 245, 246           |
| 227              | 226, 228, 244, 245           |
| 228              | 227, 229, 243, 244           |
| 229              | 228, 230, 242, 243           |
| 230              | 229, 231, 241, 242           |
| 231              | 230, 232, 240, 241           |
| 232              | 231, 233, 239, 240           |
| 233              | 232, 234, 237, 238           |

| BURDENED LOT No. | BENEFITING LOTS ON THIS PLAN |
|------------------|------------------------------|
| 234              | 233, 235, 236, 237           |
| 235              | 234, 236                     |
| 236              | 234, 235, 237                |
| 237              | 233, 234, 236, 238           |
| 238              | 233, 237, 239                |
| 239              | 232, 238, 240                |
| 240              | 231, 232, 239, 241           |
| 241              | 230, 231, 240, 242           |
| 242              | 229, 230, 241, 243           |
| 243              | 228, 229, 242, 244           |
| 244              | 227, 228, 243, 245           |
| 245              | 226, 227, 244, 246           |
| 246              | 225, 226, 245, 247           |
| 247              | 224, 225, 246, 248           |
| 248              | 223, 224, 247, 249           |
| 249              | 223, 248                     |
| 250              | 251                          |
| 251              | 250, 252                     |
| 252              | 251, 253                     |
| 253              | 252, 254                     |
| 254              | 253, 255                     |
| 255              | 254, 256                     |
| 256              | 255, 257                     |
| 257              | 256, 258                     |
| 258              | 257, 259                     |
| 259              | 258, 260                     |
| 260              | 259                          |