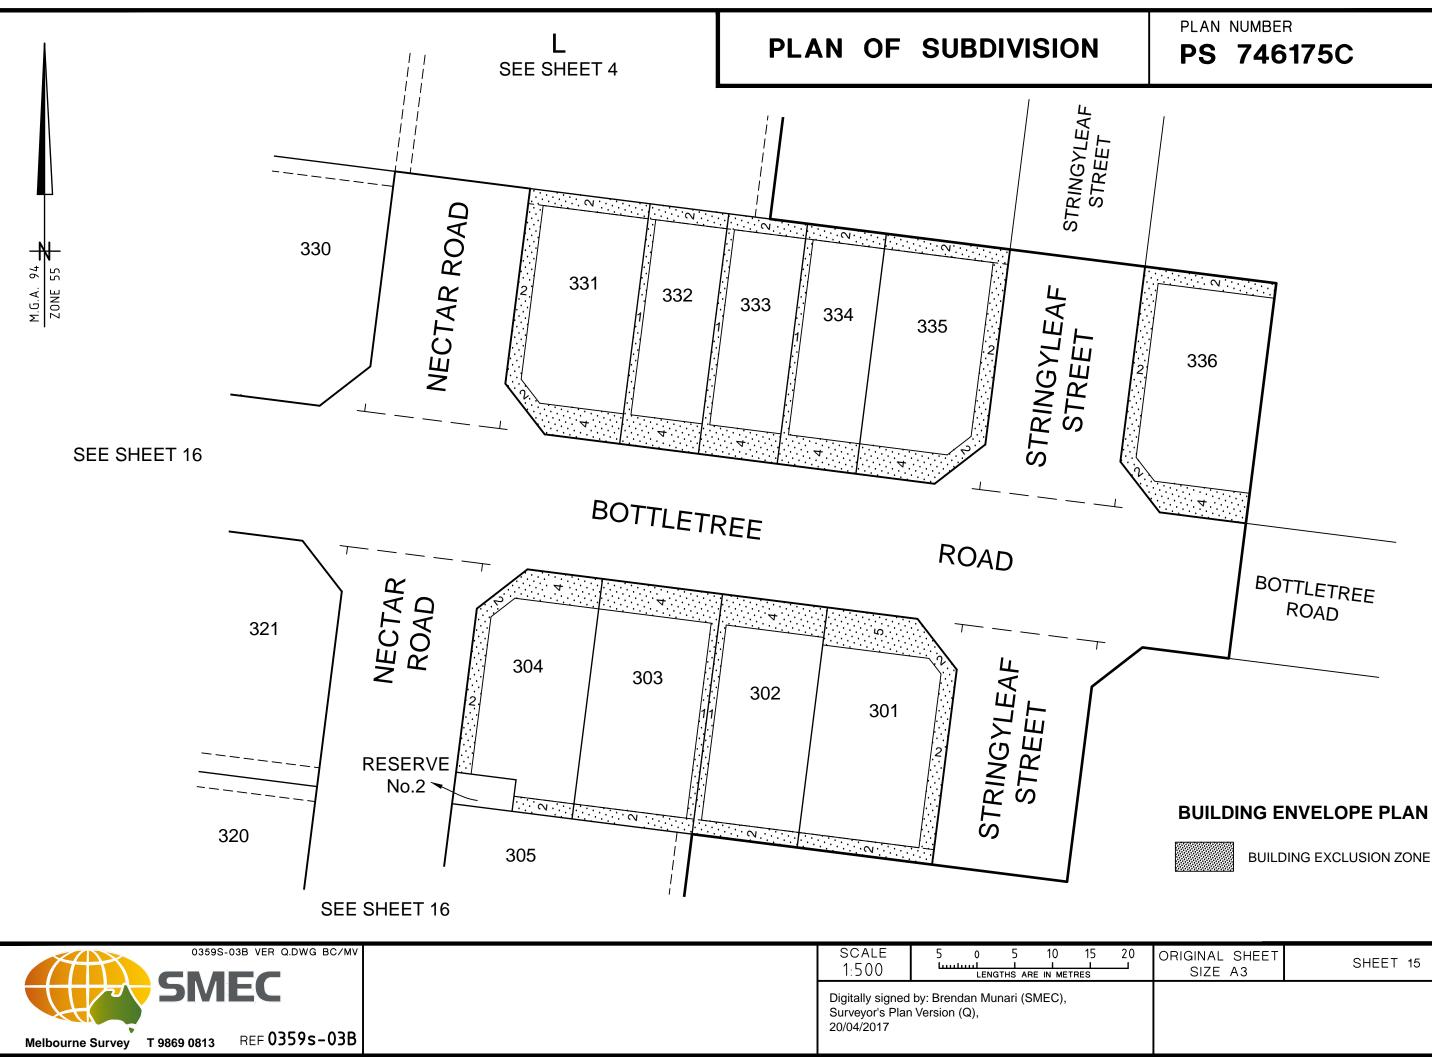

Land to be benefited: Lots 301-336 on the Plan of Subdivision

Land to be burdened: Lots 301-336 on the Plan of Subdivision

### **Building Setbacks**

- construct, erect or allow construction or erection of any dwelling or garage or any part of any dwelling or garage encroaching in (d) whole or in part into the area indicated by the Building Exclusion Zones a shown on the Building Envelope Plan on this Plan of Subdivision unless it is:
  - i. An encroachment by eaves, balconies, bay windows, open verandas, porticos or pergolas by no more than 2.5 metres into the front setback where that setback is 4 metres or greater;
  - ii. An encroachment by eaves, balconies, bay windows, open verandas, porticos or pergolas by no more than 0.6 metres into the side setback;
- build or allow to be built on the Lot any dwelling: (e)
  - i. where one side of the dwelling is not setback a minimum of 1 metre from the side boundary;
  - ii. The other side wall of the dwelling must be setback either 0-200mm or at least 1 metre from a side lot boundary;
  - iii. whose height is greater than 8.5 metres from the natural surface level;