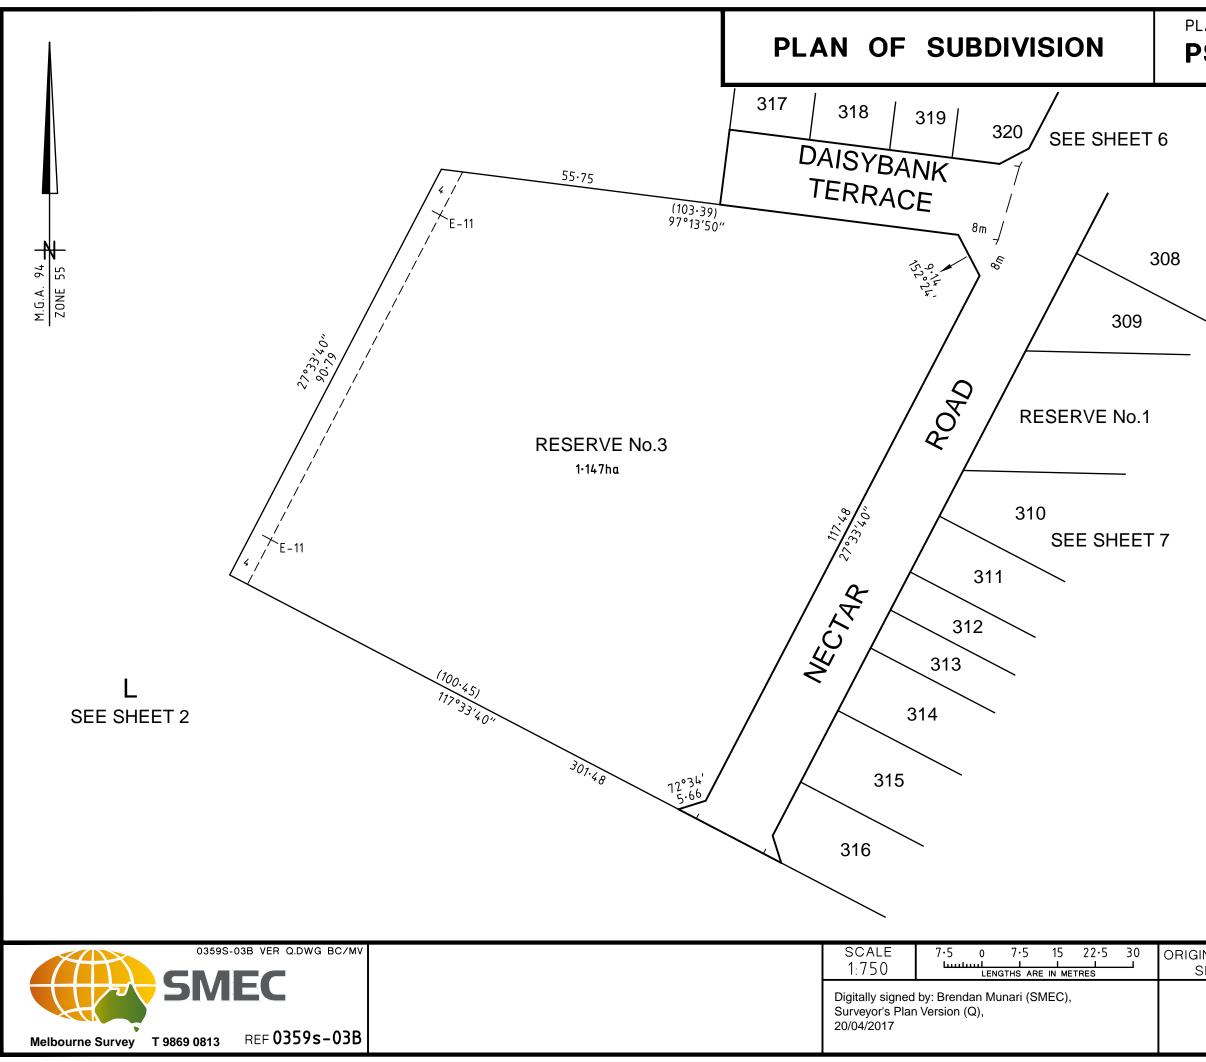

--------|
|                           |         |
|                           |         |





| L<br>SEE SHEET 2                           | 504m <sup>2</sup><br>28<br>301.48<br>117°33'40"<br>150.03                                 | M.G.A. 94                          |
|--------------------------------------------|-------------------------------------------------------------------------------------------|------------------------------------|
| 0359S-03B VER Q.DWG BC/MV                  | SCALE 5 0 5 10 15 20   1:500 LENGTHS ARE IN METRES                                        | ORIGINAL SHEET<br>SIZE: A3 SHEET 7 |
| Melbourne Survey T 9869 0813 REF 0359s-03B | Digitally signed by: Brendan Munari (SMEC),<br>Surveyor's Plan Version (Q),<br>20/04/2017 |                                    |



# PLAN NUMBER PS 746175C

| ORIGINAL SHEET<br>SIZE A3 | SHEET 8 |
|---------------------------|---------|
|                           |         |
|                           |         |

PLAN NUMBER

# PS 746175C

| Easement<br>Reference | Purpose                                                   | Width<br>(Metres)    | Origin                                                         | Land Benefited/In Favour Of                         |
|-----------------------|-----------------------------------------------------------|----------------------|----------------------------------------------------------------|-----------------------------------------------------|
| E-2                   | CARRIAGEWAY                                               | SEE PLAN             | PS 735175P