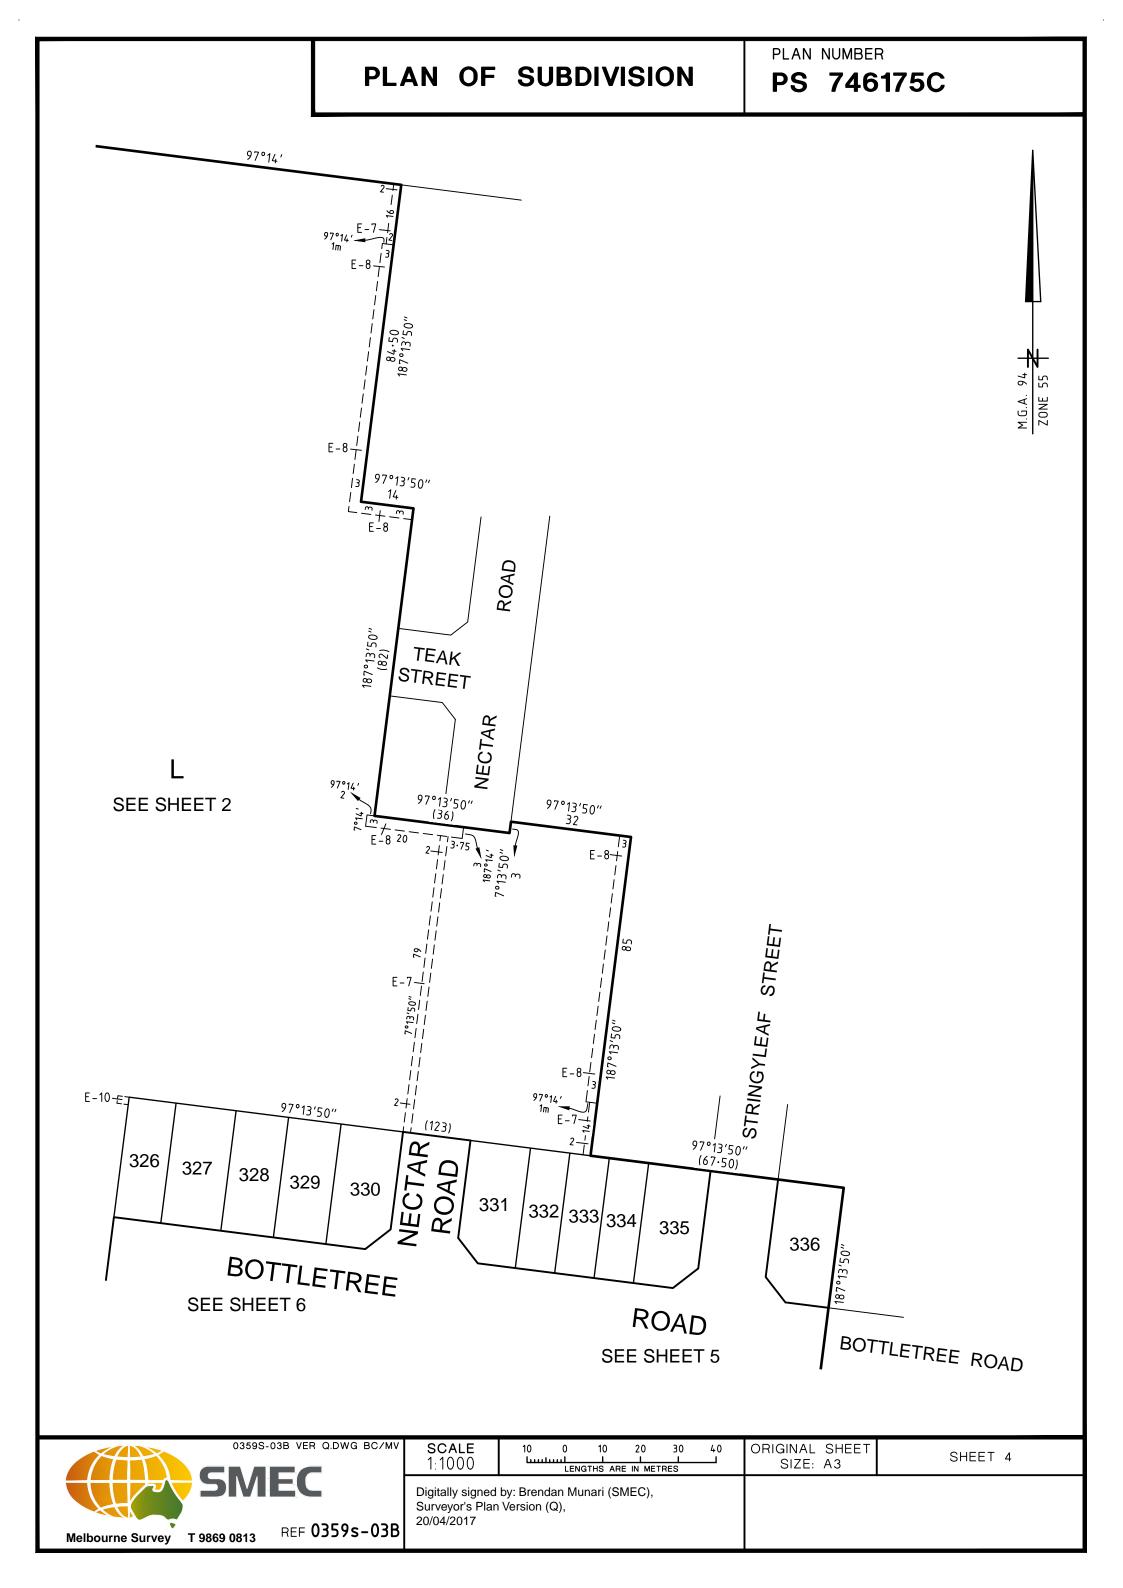

| PL                                                          | AN OF SU                                  | BDIVISI                        | ON             | LV US                                                                                                                                                                              | e only                                                               | PLAN NUMBER<br><b>PS 746175C</b>                                                              |  |
|-------------------------------------------------------------|-------------------------------------------|--------------------------------|----------------|------------------------------------------------------------------------------------------------------------------------------------------------------------------------------------|----------------------------------------------------------------------|-----------------------------------------------------------------------------------------------|--|
| LOCATION OF LAND<br>PARISH: SHERWOOD                        |                                           |                                |                |                                                                                                                                                                                    | Council Name: Casey City Council<br>SPEAR Reference Number: S078995V |                                                                                               |  |
| TOWNSHIP:                                                   | -                                         |                                |                |                                                                                                                                                                                    |                                                                      |                                                                                               |  |
| SECTION: -                                                  |                                           |                                |                |                                                                                                                                                                                    |                                                                      |                                                                                               |  |
| CROWN ALLOTM                                                | <b>IENT:</b> 27 & 28 (PART                | S)                             |                |                                                                                                                                                                                    |                                                                      |                                                                                               |  |
| CROWN PORTIO                                                | N: -                                      |                                |                |                                                                                                                                                                                    |                                                                      |                                                                                               |  |
| TITLE REFERENC                                              | <b>CES:</b> Vol. 11843 Fol. C             | )82                            |                |                                                                                                                                                                                    |                                                                      |                                                                                               |  |
| LAST PLAN REF                                               | ERENCE/S: PS 73520                        | OT (LOT G)                     |                |                                                                                                                                                                                    |                                                                      |                                                                                               |  |
| POSTAL ADDRE<br>(At time of sub                             |                                           | GE, 3977                       |                |                                                                                                                                                                                    |                                                                      |                                                                                               |  |
| <b>MGA94 Co-ordinat</b><br>(of approx cent<br>land in plan) | es E 350 0<br>tre of N 5776 5<br>ZONE 55  |                                |                |                                                                                                                                                                                    |                                                                      |                                                                                               |  |
| VEST                                                        | TING OF ROADS AND                         | O/OR RESERV                    | ES             | NOTATIONS                                                                                                                                                                          |                                                                      |                                                                                               |  |
| IDENTIFIER                                                  | COUN                                      | CIL/BODY/PE                    | RSON           | LOTS 1 TO 300 HAVE BEEN OMITTED FROM THIS PLAN.<br>FOR RESTRICTION A AFFECTING LOTS 301 TO 336 SEE SHEETS 10 TO 13.<br>FOR RESTRICTION B AFFECTING LOTS 312 AND 313 SEE SHEETS 14. |                                                                      |                                                                                               |  |
| ROAD R1<br>RESERVE No.1                                     |                                           | SEY CITY COUN<br>SEY CITY COUN |                |                                                                                                                                                                                    |                                                                      |                                                                                               |  |
| RESERVE No.2<br>RESERVE No.3                                | AUSNET ELEC                               | TRICITY SERVIC                 | ES PTY LTD     |                                                                                                                                                                                    |                                                                      |                                                                                               |  |
| RESERVE NO.5                                                |                                           |                                |                | REMOVA<br>PS 7352                                                                                                                                                                  |                                                                      | <b>PLAN</b> :<br>TS OF SEWERAGE EASEMENT E-8 ON<br>STRINGYLEAF STREET AND NECTAR ROAD ON THIS |  |
|                                                             | NOTATION                                  | IS                             |                | PLAN.                                                                                                                                                                              |                                                                      |                                                                                               |  |
| DEPTH LIMITATION                                            | DOES NOT APPLY                            |                                |                |                                                                                                                                                                                    | S FOR REMOVAL:<br>EEMENT OF ALL I                                    | NTERESTED PARTIES UPON REGISTRATION OF THIS                                                   |  |
|                                                             | s not a staged subdivision.<br>permit No. |                                |                | PLAN.                                                                                                                                                                              |                                                                      |                                                                                               |  |
| SURVEY. THIS PLAN                                           | N IS <del>/IS NOT</del> BASED ON SU       | JRVEY.                         |                | EASEME                                                                                                                                                                             | NTS E-1 AND E-6                                                      | HAVE BEEN OMITTED FROM THIS PLAN.                                                             |  |
| THIS SURVEY HAS E<br>46, 64 & 74                            | BEEN CONNECTED TO PERI                    | MANENT MARKS                   | No(s):         |                                                                                                                                                                                    |                                                                      |                                                                                               |  |
| THIS IS A SPEAR F                                           | PLAN.                                     |                                |                |                                                                                                                                                                                    |                                                                      |                                                                                               |  |
| ACACIA -                                                    | 03B                                       |                                |                |                                                                                                                                                                                    |                                                                      |                                                                                               |  |
| 3.824ha                                                     |                                           |                                | 36 Lots        |                                                                                                                                                                                    |                                                                      |                                                                                               |  |
|                                                             |                                           |                                | EASEMENT INF   | I<br>FORMATI                                                                                                                                                                       | ON                                                                   |                                                                                               |  |
| LEGEND A-Ap                                                 | purtenant Easement                        | t E-Encumb                     | ering Easement | R-Encum                                                                                                                                                                            | bering Easeme                                                        | ent (Road)                                                                                    |  |
|                                                             |                                           |                                |                |                                                                                                                                                                                    | [                                                                    |                                                                                               |  |
| Easement<br>Reference                                       | Purpose                                   | Width<br>(Metres)              | Origin         |                                                                                                                                                                                    |                                                                      | Land Benefited/In Favour Of                                                                   |  |
|                                                             |                                           |                                |                |                                                                                                                                                                                    |                                                                      |                                                                                               |  |
|                                                             |                                           |                                |                |                                                                                                                                                                                    |                                                                      |                                                                                               |  |