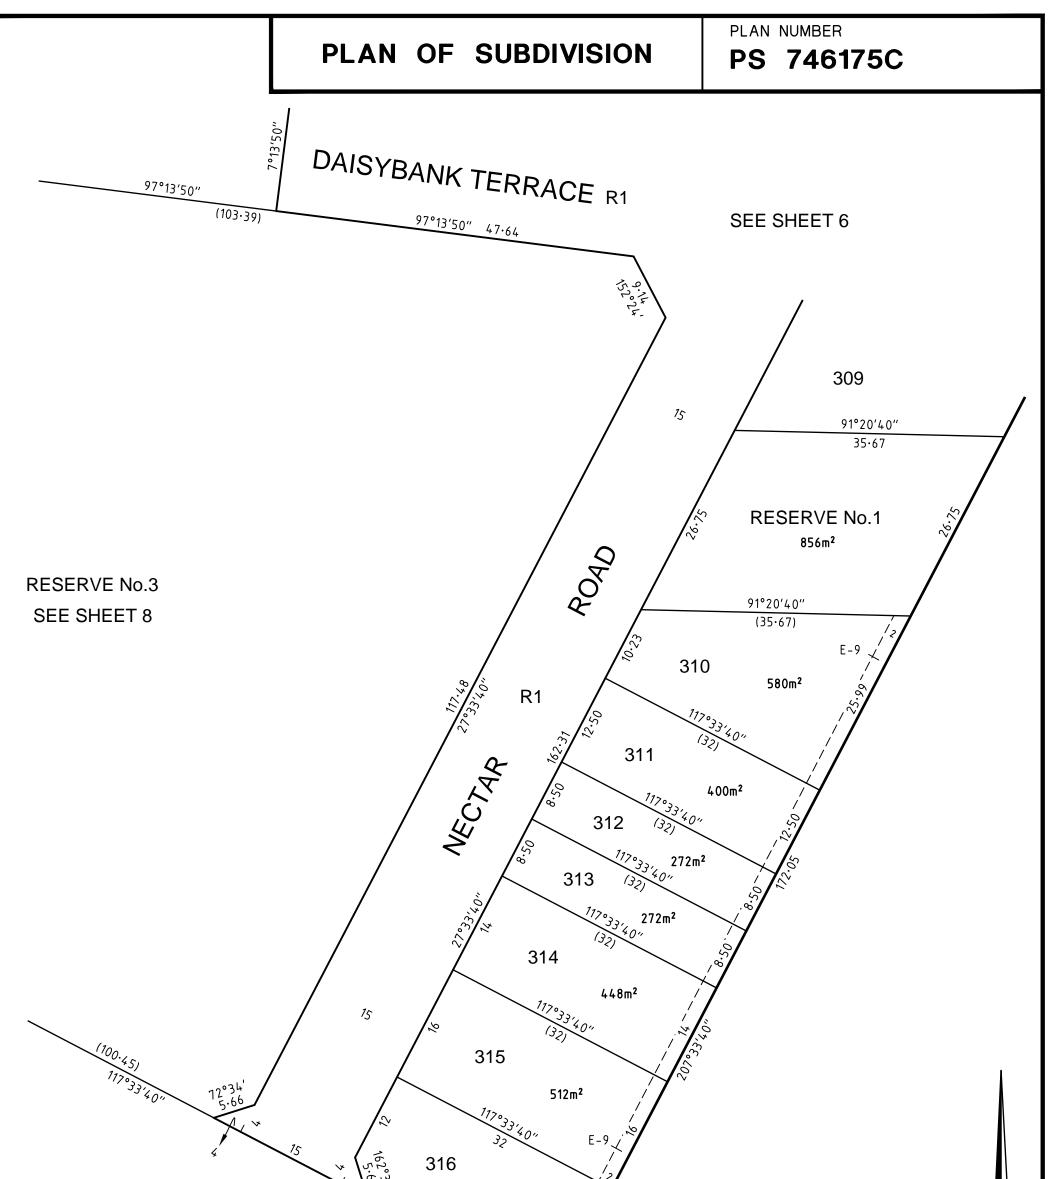

|                                                                                               |  |
|                                                             |                                           |                                |                |                                                                                                                                                                                    |                                                                      |                                                                                               |  |















| ORIGINAL SHEET<br>SIZE A3 | SHEET 5 |
|---------------------------|---------|
|                           |         |
|                           |         |





| L<br>SEE SHEET 2                           | 504m <sup>2</sup><br>28<br>301.48<br>117°33'40"<br>150.03                                 | M.G.A. 94                          |
|--------------------------------------------|-------------------------------------------------------------------------------------------|------------------------------------|
| 0359S-03B VER Q.DWG BC/MV                  | SCALE 5 0 5 10 15 20   1:500 LENGTHS ARE IN METRES                                        | ORIGINAL SHEET<br>SIZE: A3 SHEET 7 |
| Melbourne Survey T 9869 0813 REF 0359s-03B | Digitally signed by: Brendan Munari (SMEC),<br>Surveyor's Plan Version (Q),<br>20/04/2017 |                                    |



# PLAN NUMBER PS 746175C

| ORIGINAL SHEET<br>SIZE A3 | SHEET 8 |
|------------------------