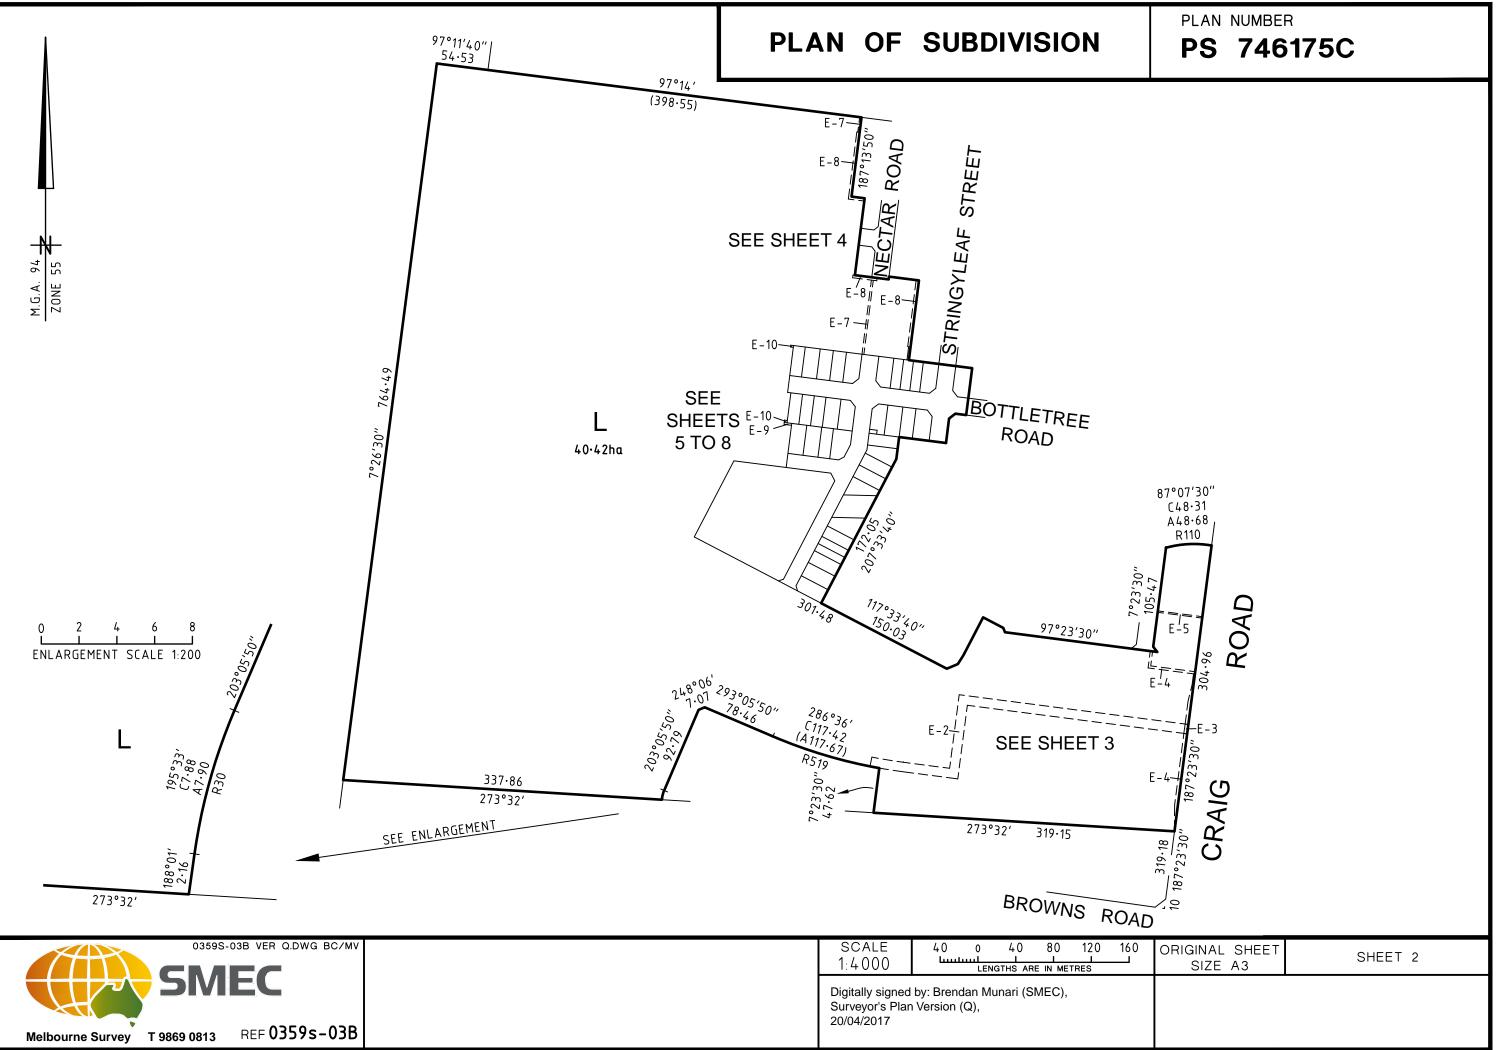

| PL                                                          | AN OF SU                                  | BDIVISI                        | ON             | LV US                                                                                                                                                                              | e only                                                               | PLAN NUMBER<br><b>PS 746175C</b>                                                              |  |
|-------------------------------------------------------------|-------------------------------------------|--------------------------------|----------------|------------------------------------------------------------------------------------------------------------------------------------------------------------------------------------|----------------------------------------------------------------------|-----------------------------------------------------------------------------------------------|--|
| LOCATION OF LAND<br>PARISH: SHERWOOD                        |                                           |                                |                |                                                                                                                                                                                    | Council Name: Casey City Council<br>SPEAR Reference Number: S078995V |                                                                                               |  |
| TOWNSHIP:                                                   | -                                         |                                |                |                                                                                                                                                                                    |                                                                      |                                                                                               |  |
| SECTION: -                                                  |                                           |                                |                |                                                                                                                                                                                    |                                                                      |                                                                                               |  |
| CROWN ALLOTM                                                | <b>IENT:</b> 27 & 28 (PART                | S)                             |                |                                                                                                                                                                                    |                                                                      |                                                                                               |  |
| CROWN PORTIO                                                | N: -                                      |                                |                |                                                                                                                                                                                    |                                                                      |                                                                                               |  |
| TITLE REFERENC                                              | <b>CES:</b> Vol. 11843 Fol. C             | )82                            |                |                                                                                                                                                                                    |                                                                      |                                                                                               |  |
| LAST PLAN REF                                               | ERENCE/S: PS 73520                        | OT (LOT G)                     |                |                                                                                                                                                                                    |                                                                      |                                                                                               |  |
| POSTAL ADDRE<br>(At time of sub                             |                                           | GE, 3977                       |                |                                                                                                                                                                                    |                                                                      |                                                                                               |  |
| <b>MGA94 Co-ordinat</b><br>(of approx cent<br>land in plan) | es E 350 0<br>tre of N 5776 5<br>ZONE 55  |                                |                |                                                                                                                                                                                    |                                                                      |                                                                                               |  |
| VEST                                                        | TING OF ROADS AND                         | O/OR RESERV                    | ES             | NOTATIONS                                                                                                                                                                          |                                                                      |                                                                                               |  |
| IDENTIFIER                                                  | COUN                                      | CIL/BODY/PE                    | RSON           | LOTS 1 TO 300 HAVE BEEN OMITTED FROM THIS PLAN.<br>FOR RESTRICTION A AFFECTING LOTS 301 TO 336 SEE SHEETS 10 TO 13.<br>FOR RESTRICTION B AFFECTING LOTS 312 AND 313 SEE SHEETS 14. |                                                                      |                                                                                               |  |
| ROAD R1<br>RESERVE No.1                                     |                                           | SEY CITY COUN<br>SEY CITY COUN |                |                                                                                                                                                                                    |                                                                      |                                                                                               |  |
| RESERVE No.2<br>RESERVE No.3                                | AUSNET ELEC                               | TRICITY SERVIC                 | ES PTY LTD     |                                                                                                                                                                                    |                                                                      |                                                                                               |  |
| RESERVE NO.5                                                |                                           |                                |                | REMOVA<br>PS 7352                                                                                                                                                                  |                                                                      | <b>PLAN</b> :<br>TS OF SEWERAGE EASEMENT E-8 ON<br>STRINGYLEAF STREET AND NECTAR ROAD ON THIS |  |
|                                                             | NOTATION                                  | IS                             |                | PLAN.                                                                                                                                                                              |                                                                      |                                                                                               |  |
| DEPTH LIMITATION                                            | DOES NOT APPLY                            |                                |                |                                                                                                                                                                                    | S FOR REMOVAL:<br>EEMENT OF ALL I                                    | NTERESTED PARTIES UPON REGISTRATION OF THIS                                                   |  |
|                                                             | s not a staged subdivision.<br>permit No. |                                |                | PLAN.                                                                                                                                                                              |                                                                      |                                                                                               |  |
| SURVEY. THIS PLAN                                           | N IS <del>/IS NOT</del> BASED ON SU       | JRVEY.                         |                | EASEME                                                                                                                                                                             | NTS E-1 AND E-6                                                      | HAVE BEEN OMITTED FROM THIS PLAN.                                                             |  |
| THIS SURVEY HAS E<br>46, 64 & 74                            | BEEN CONNECTED TO PERI                    | MANENT MARKS                   | No(s):         |                                                                                                                                                                                    |                                                                      |                                                                                               |  |
| THIS IS A SPEAR F                                           | PLAN.                                     |                                |                |                                                                                                                                                                                    |                                                                      |                                                                                               |  |
| ACACIA -                                                    | 03B                                       |                                |                |                                                                                                                                                                                    |                                                                      |                                                                                               |  |
| 3.824ha                                                     |                                           |                                | 36 Lots        |                                                                                                                                                                                    |                                                                      |                                                                                               |  |
|                                                             |                                           |                                | EASEMENT INF   | I<br>FORMATI                                                                                                                                                                       | ON                                                                   |                                                                                               |  |
| LEGEND A-Ap                                                 | purtenant Easement                        | t E-Encumb                     | ering Easement | R-Encum                                                                                                                                                                            | bering Easeme                                                        | ent (Road)                                                                                    |  |
|                                                             |                                           |                                |                |                                                                                                                                                                                    | [                                                                    |                                                                                               |  |
| Easement<br>Reference                                       | Purpose                                   | Width<br>(Metres)              | Origin         |                                                                                                                                                                                    |                                                                      | Land Benefited/In Favour Of                                                                   |  |
|                                                             |                                           |                                |                |                                                                                                                                                                                    |                                                                      |                                                                                               |  |
|                                                             |                                           |                                |                |                                                                                                                                                                                    |                                                                      |                                                                                               |  |