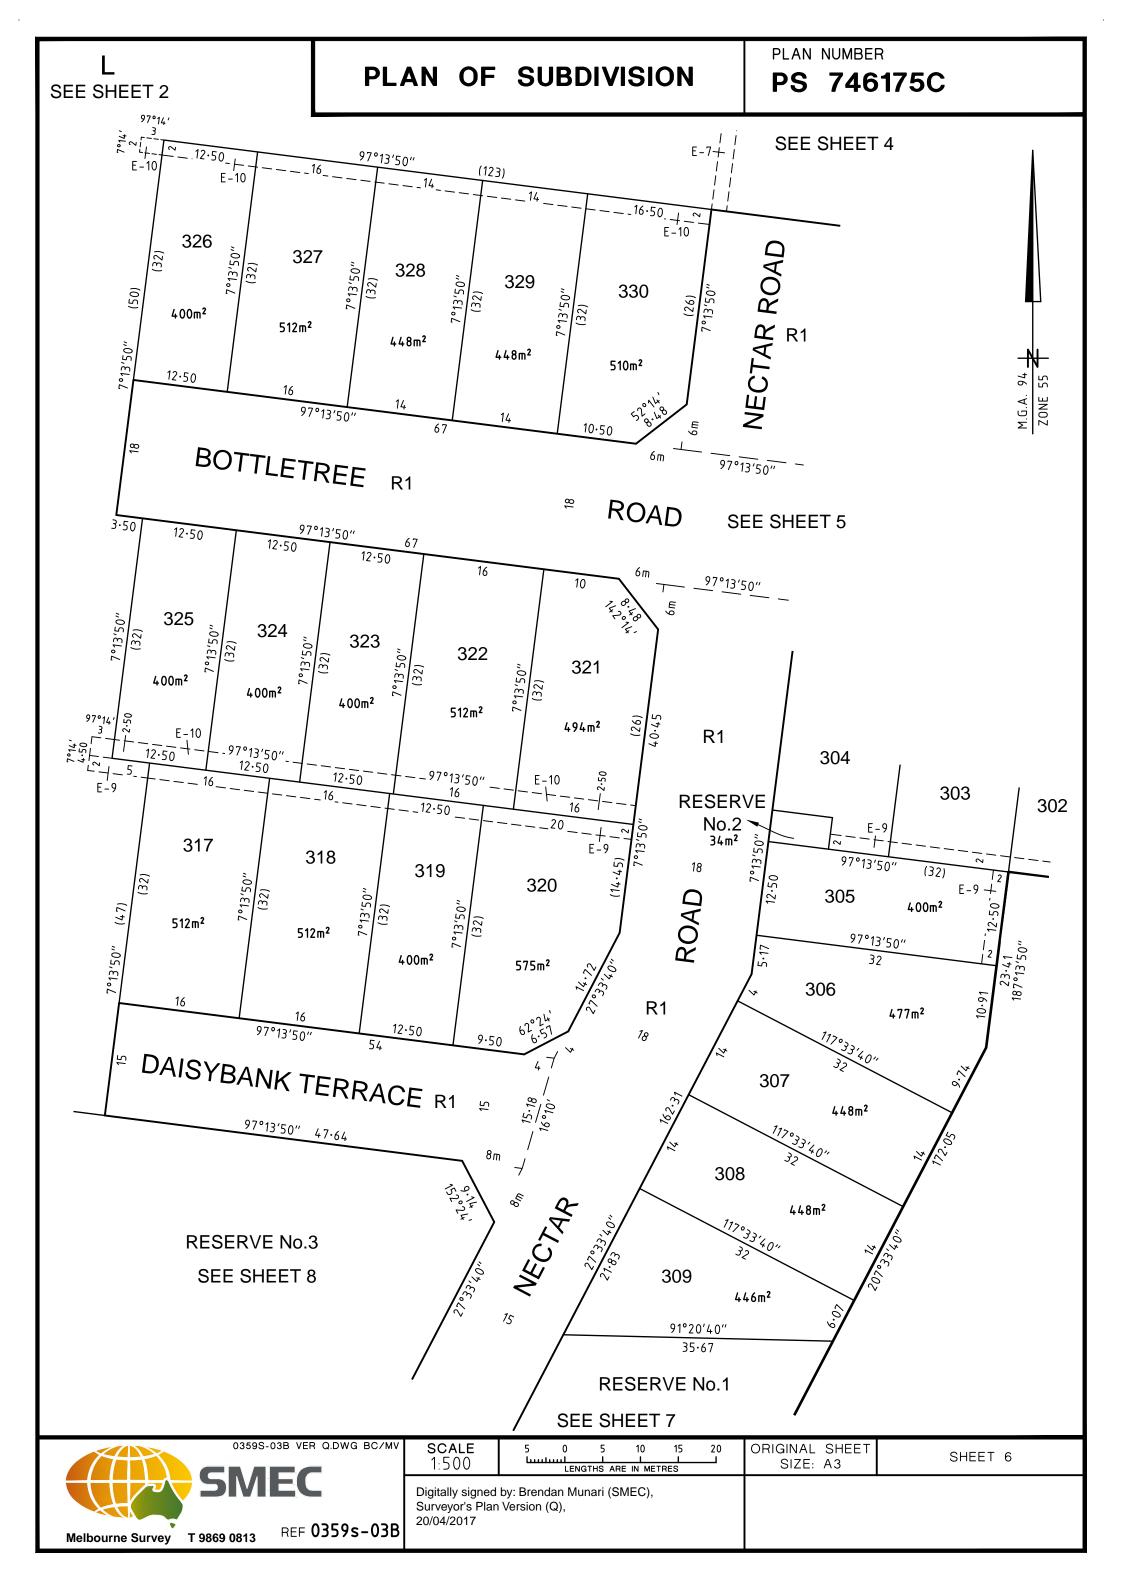

|                                                                                               |  |
|                                                             |                                           |                                |                |                                                                                                                                                                                    |                                                                      |                                                                                               |  |















| ORIGINAL SHEET<br>SIZE A3 | SHEET 5 |
|---------------------------|---------|
|                           |         |
|                           |         |





| L<br>SEE SHEET 2                           | 504m <sup>2</sup><br>28<br>301.48<br>117°33'40"<br>150.03                                 | M.G.A. 94                          |
|--------------------------------------------|-------------------------------------------------------------------------------------------|------------------------------------|
| 0359S-03B VER Q.DWG BC/MV                  | SCALE 5 0 5 10 15 20   1:500 LENGTHS ARE IN METRES                                        | ORIGINAL SHEET<br>SIZE: A3 SHEET 7 |
| Melbourne Survey T 9869 0813 REF 0359s-03B | Digitally signed by: Brendan Munari (SMEC),<br>Surveyor's Plan Version (Q),<br>20/04/2017 |                                    |



# PLAN NUMBER PS 746175C

| ORIGINAL SHEET<br>SIZE A3 | SHEET 8 |
|----------------------