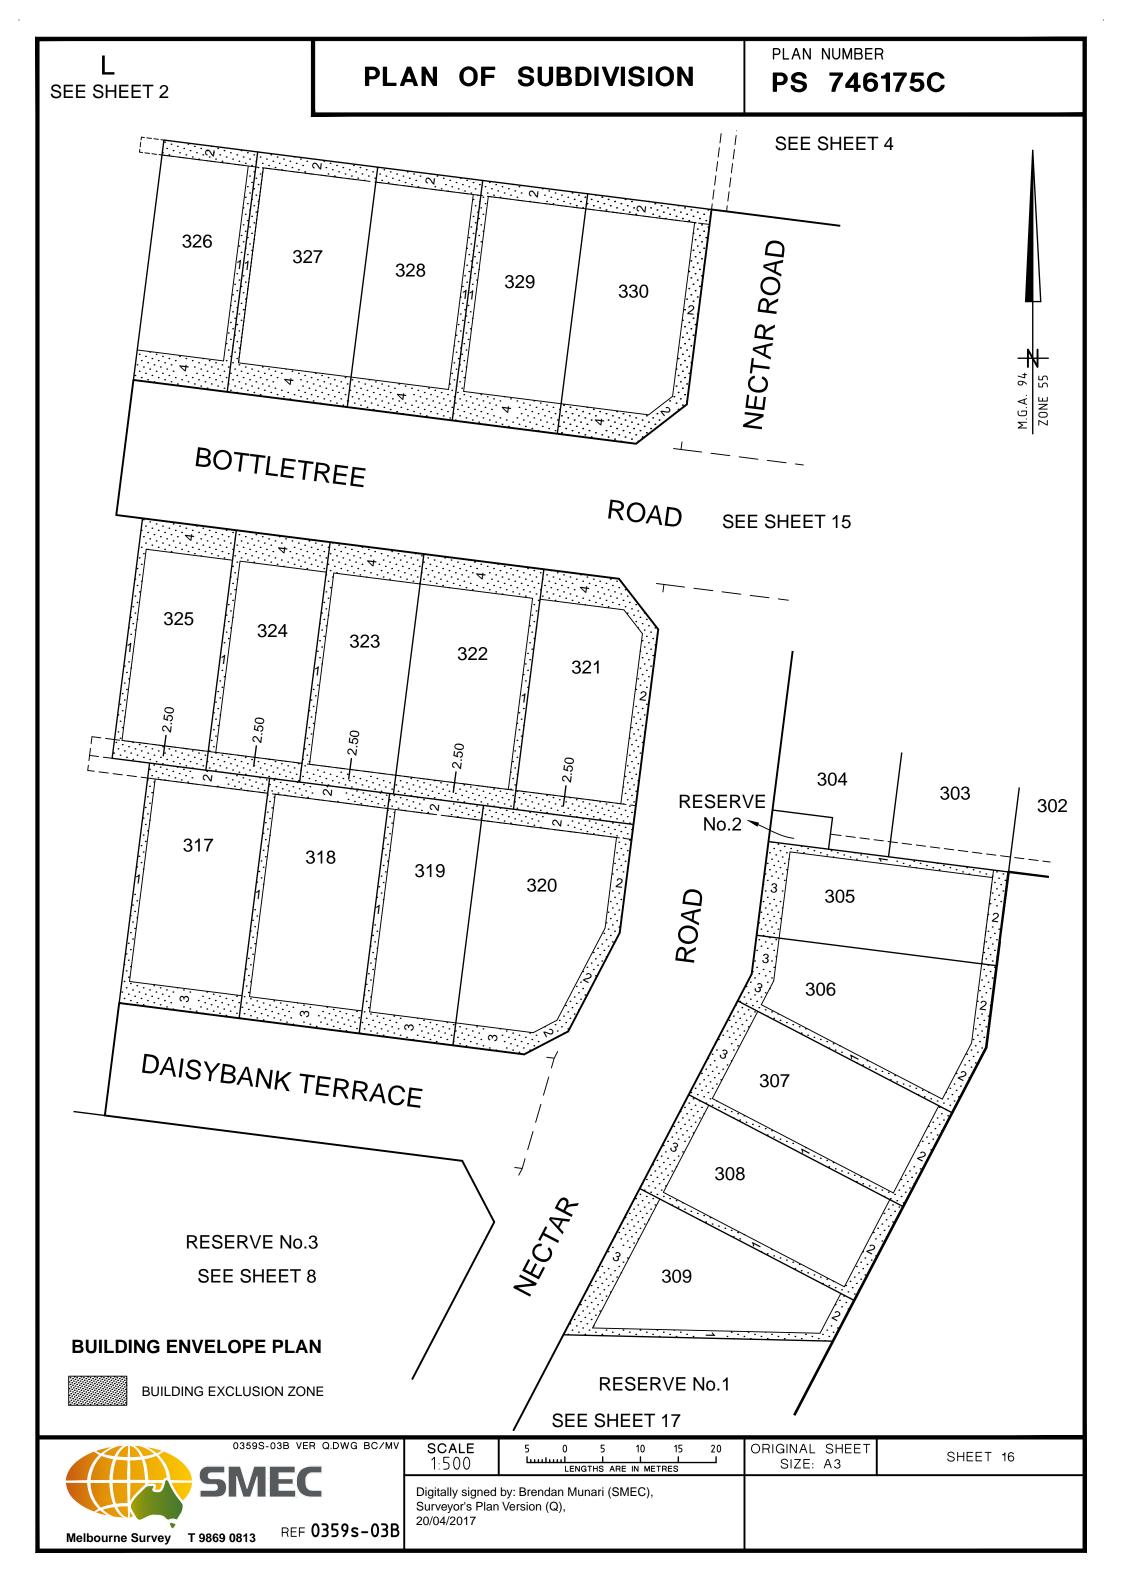

Land to be benefited: Lots 301-336 on the Plan of Subdivision

Land to be burdened: Lots 301-336 on the Plan of Subdivision

### **Building Setbacks**

- construct, erect or allow construction or erection of any dwelling or garage or any part of any dwelling or garage encroaching in (d) whole or in part into the area indicated by the Building Exclusion Zones a shown on the Building Envelope Plan on this Plan of Subdivision unless it is:
  - i. An encroachment by eaves, balconies, bay windows, open verandas, porticos or pergolas by no more than 2.5 metres into the front setback where that setback is 4 metres or greater;
  - ii. An encroachment by eaves, balconies, bay windows, open verandas, porticos or pergolas by no more than 0.6 metres into the side setback;
- build or allow to be built on the Lot any dwelling: (e)
  - i. where one side of the dwelling is not setback a minimum of 1 metre from the side boundary;
  - ii. The other side wall of the dwelling must be setback either 0-200mm or at least 1 metre from a side lot boundary;
  - iii. whose height is greater than 8.5 metres from the natural surface level;