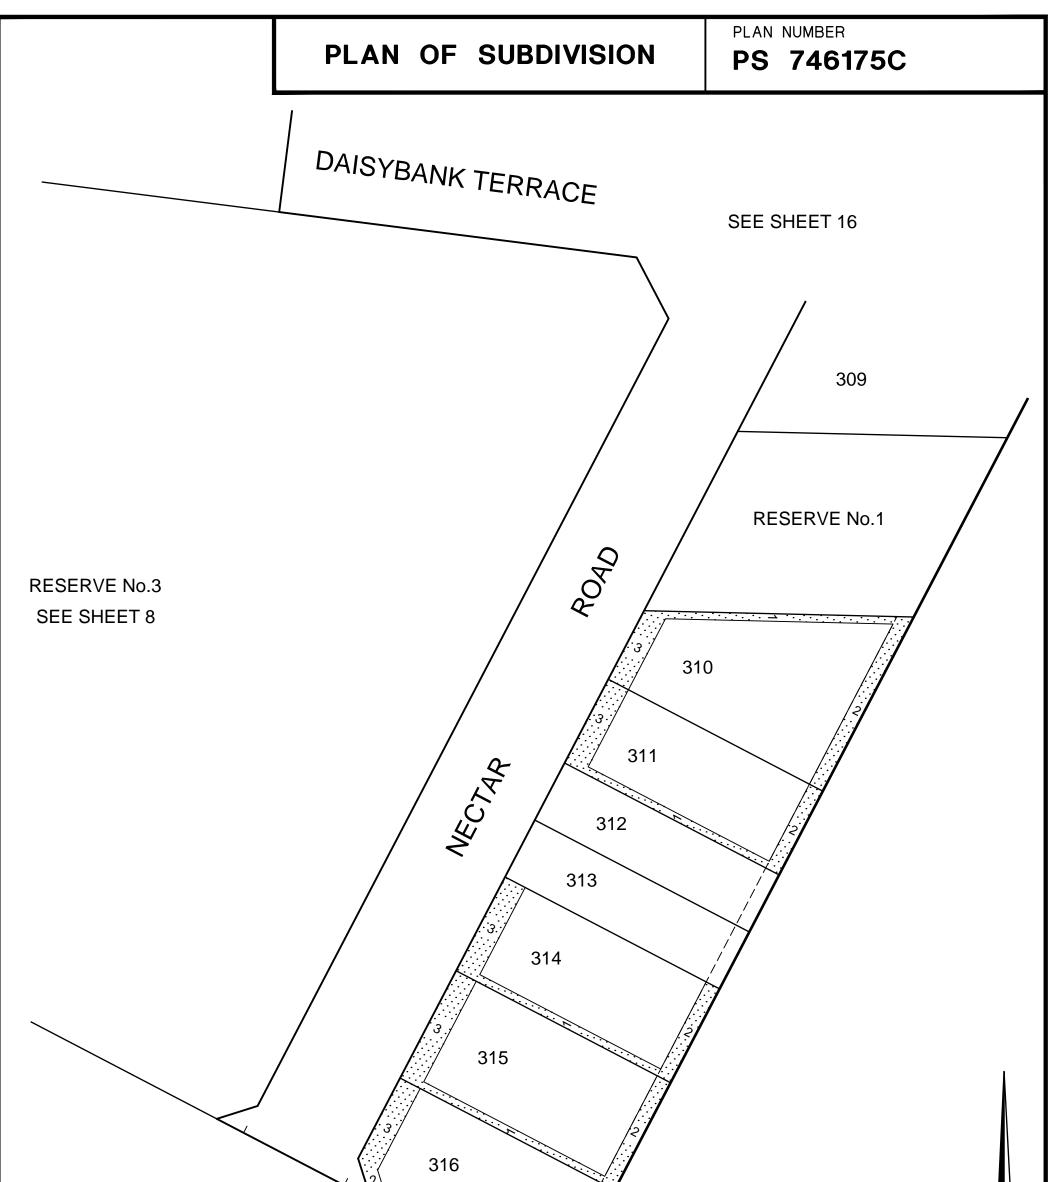

Land to be benefited: Lots 301-336 on the Plan of Subdivision

Land to be burdened: Lots 301-336 on the Plan of Subdivision

### **Building Setbacks**

- construct, erect or allow construction or erection of any dwelling or garage or any part of any dwelling or garage encroaching in (d) whole or in part into the area indicated by the Building Exclusion Zones a shown on the Building Envelope Plan on this Plan of Subdivision unless it is:
  - i. An encroachment by eaves, balconies, bay windows, open verandas, porticos or pergolas by no more than 2.5 metres into the front setback where that setback is 4 metres or greater;
  - ii. An encroachment by eaves, balconies, bay windows, open verandas, porticos or pergolas by no more than 0.6 metres into the side setback;
- build or allow to be built on the Lot any dwelling: (e)
  - i. where one side of the dwelling is not setback a minimum of 1 metre from the side boundary;
  - ii. The other side wall of the dwelling must be setback either 0-200mm or at least 1 metre from a side lot boundary;
  - iii. whose height is greater than 8.5 metres from the natural surface level;