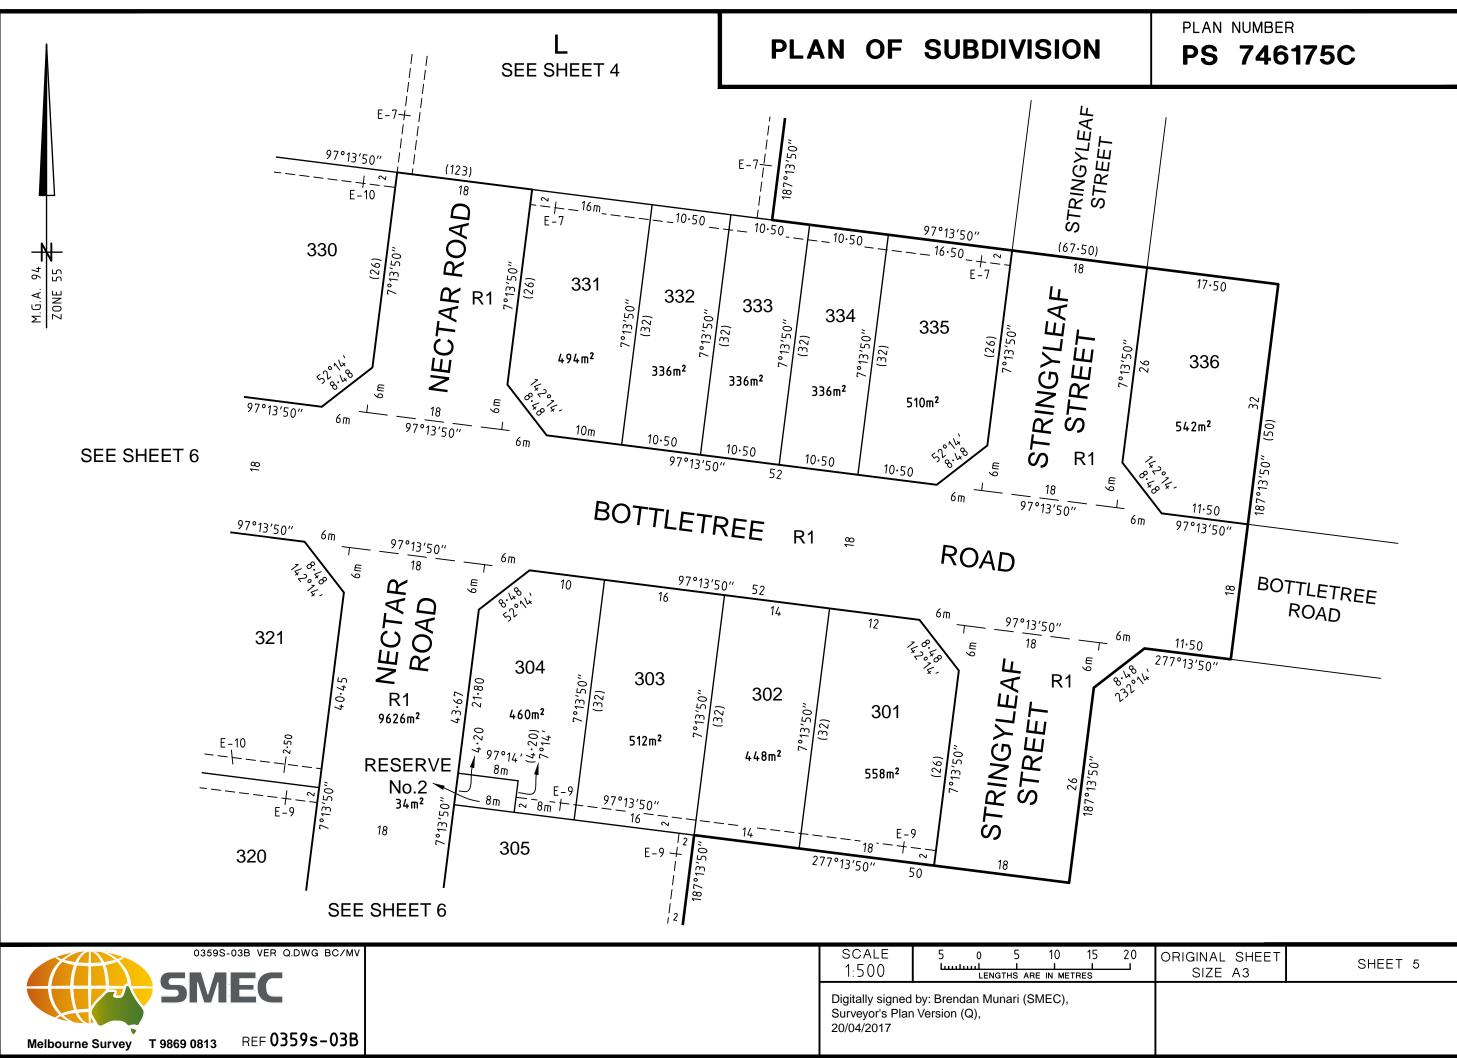

|                                                                      |                                                                                               |  |
|                                                             |                                           |                                |                |                                                                                                                                                                                    |                                                                      |                                                                                               |  |















| ORIGINAL SHEET<br>SIZE A3 | SHEET 5 |
|---------------------------|---------|
|                           |         |
|                           |         |





| L<br>SEE SHEET 2                           | 504m <sup>2</sup><br>28<br>301.48<br>117°33'40"<br>150.03                                 | M.G.A. 94                          |
|--------------------------------------------|-------------------------------------------------------------------------------------------|------------------------------------|
| 0359S-03B VER Q.DWG BC/MV                  | SCALE 5 0 5 10 15 20   1:500 LENGTHS ARE IN METRES                                        | ORIGINAL SHEET<br>SIZE: A3 SHEET 7 |
| Melbourne Survey T 9869 0813 REF 0359s-03B | Digitally signed by: Brendan Munari (SMEC),<br>Surveyor's