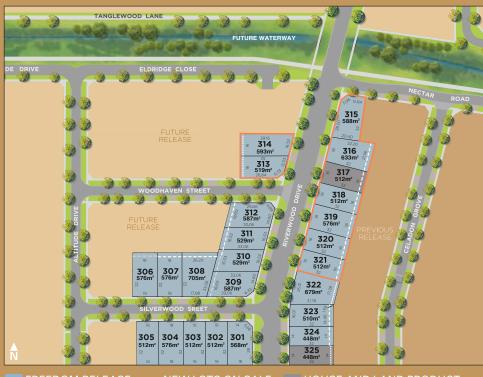

# FREEDOM RELEASE.

Enjoy the freedom to live a big life in a small community.

summerhillbotanic.com.au

2M WIDE EASEMENT

2.5M WIDE EASEMENT ---- 3M WIDE EASEMENT

MASTERPLAN

# **FREEDOM** RELEASE.

Located in the sought-after suburb of Botanic Ridge, Summerhill gives you the freedom to live a big life in a quiet, secluded and exclusive address with endless possibilities.

from 512sqm to 633sqm, catering for substantial and even custom-designed homes.