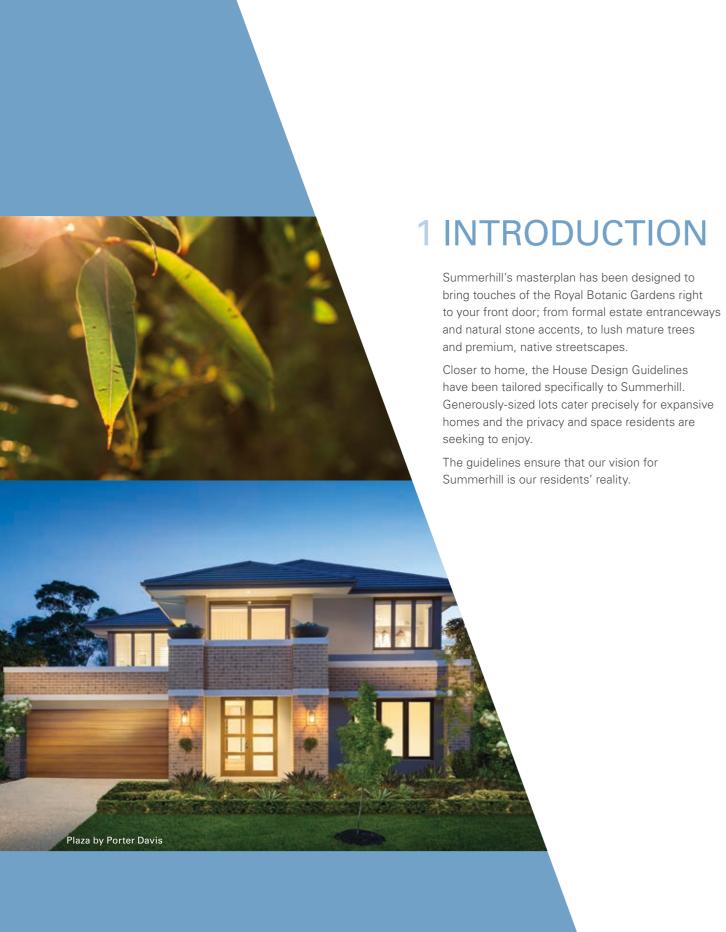

## 2 PROCESS

The following guidelines are designed to help you understand the process before finalising your home design.

- Read the Summerhill Design Guidelines and provide your builder with a copy to review.
- Design your home with your builder ensuring it complies with the Design Guidelines.
- Prepare your Design Approval Submission Package and email the Design Package to our Design Review Panel at melbourne@peet.com.au.
- The package must include:
- a. Roof plan and elevations showing location of all ancillary items (A3)
- b. Floorplans (A3)
- c. A copy of the site plan
- d. A copy of the materials to be used
- e. Landscape design plan
- f. Annotated colour and material schedule with samples
- The Design Review Panel will assess the package and advise of its acceptance.

# 3 SITING THE **DWELLING**

- Only one dwelling per lot. No further subdivision of your lot is permitted.
- Dwellings must have a minimum floor area of 25 squares including external walls but excluding verandahs and other partly enclosed areas.
- The maximum allowable building height is 8.5 metres.
- Single Story dwelling only permitted on Lots 511 - 520 (inclusive), Lot 630 and Lot 631.
- The dwelling and garage are to be constructed within the building envelope plan contained in the Plan of Subdivision.
- In the instance that the building envelope plan permits building to a side boundary, the dwelling is required to be setback either 0-200mm or at least 1 metre from that side boundary.
- Eaves, balconies, bay windows, open verandahs, porticos and pergolas may encroach no more than 2.5 metres into the front setback.
- Eaves, balconies, bay windows and porticos may encroach no more than 0.6 metres into the side setback.
- An open veranda or pergola affixed to the dwelling may encroach into the side or rear setback.
- It is recommended that the side setback is on the side of the lot not containing the garage.
- All dwellings must comply with the Legislative Energy Efficiency Standards in the National Construction Code.
- 4 FAÇADE **MATERIAL** 
  - The dwelling must address the street frontage with the entrance covered by a portico, porch, verandah or other integral entry feature.
  - The entrance feature must have a minimum dimension of 1.5 metres and an area of at least 4 square metres.
  - The dwelling façade must have a variation of at least two separate material finishes, both of which must cover a minimum of 30% of the façade, unless:
  - a. The dwelling is solely constructed of natural timber weatherboard (imitation weatherboard not permitted);
  - b. The dwelling facade is solely finished with a rendered material, in which case a single material finish is permitted.