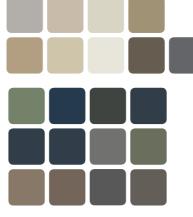

- Full face brick is not permitted.
- Red bricks are not permitted.
- Mock reproduction style dwellings are not permitted. Elements of these styles with a modern interpretation will be considered on merit at the discretion of the Design Review Panel.
- Unpainted metalwork is not permitted.
- Mouldings used on the dwelling façade must be rectangular in shape.
- Exposed plantation timber, masonry and stone are encouraged. Render and brickwork may be used in conjunction with these materials.
- The dwelling facade design must not be repeated within three housing lots both either side and across the street.
- Materials used on the front façade of non-corner allotments must return a minimum of 1 metre to the sides of the dwelling (excluding parapet construction).
- The base colour palette of the dwelling must be contemporary natural and earthy tones that are harmonious with the natural landscape.
- Accent colours can be used as highlight elements to help articulation but must complement, not contrast, with the base colour palette.
- Window frames and glazing must complement the façade colour and overall colour palette of the dwelling.
- Windows must not contain any tinted glass.

### **BASE COLOURS**

Light natural and earthy tones harmonious with the natural landscape.

**ACCENT COLOURS** 

Use as highlight elements and

the base colour.

complement