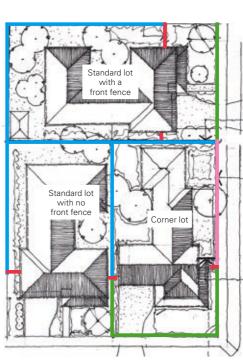

# **5 DWELLINGS ON CORNER LOTS**

- The dwelling must address both the primary and secondary street frontages and be of a consistent architectural design.
- Design elements (such as verandahs, detailing, feature windows and materials) used on the primary frontage must continue on that part of the secondary frontage visible to the public realm.
- High-light windows to the secondary frontage are discouraged.

### FRONT FENCING

- Where there is a front fence, it must be a maximum height of 1.2 metres and have a minimum 50% transparency
- Fences under 0.7 metres in height may be solid
- The front fence design must suit the dwelling in relation to style, materials and colours
- Timber slats or masonry pillars with timber or metal infills or timber posts with metal infills are acceptable materials.
- Wooden Palings, mock Victorian, Edwardian or other heritage details are not permitted.

### WING FENCING

- Wing fencing is only permitted where there is a front fence.
- The wing fence must be a maximum height of 1.2 metres and be the same materials and specification as either the front fence or side boundary fence
- Where there is no front fence, wing fencing is not permitted.