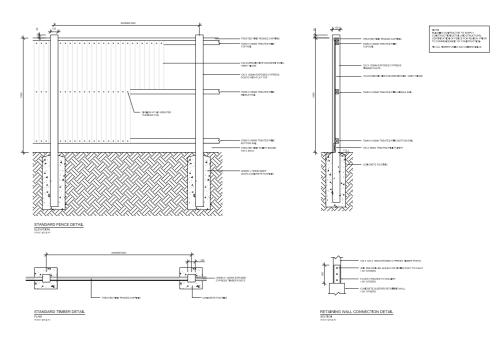

### SIDE AND REAR FENCING

- Side and rear fencing must be COLORBOND®
   Neetascreen infill panels, Grey Ridge in colour with exposed cypress posts with flat top, treated pine capping, plinth and rails.
- The fencing must be 1.89 metres in height

See Side and Rear Standard Fencing Specifications Diagram on page 9 for further information.

### CORNER LOT FENCING

- On corner lots, fencing on the secondary street boundary must return a minimum of 4 metres behind the main building line.
- Fencing must be COLORBOND® LYSAGHT
   MINISCREEN® infill panels, Grey Ridge in colour
   with exposed cypress posts with flat top, treated pine
   capping, plinth and rails.
- The fence must be 1.89 metres in height
- Any fencing further forward than 4 metres from the main building line must be identical to the front fencing

See Corner Lot Fencing Specification Diagram on page 9 for further information.

#### SIDE AND REAR STANDARD FENCING

CORNER LOT FENCING AND FENCING OF BOUNDARIES (ADJACENT TO ROADS AND PARKLANDS)

#### **WING FENCING**

- Blue side and rear fencing
- Red return fencing
- Pink corner lot fencing
- Green front/wing fencing

9

lacksquare