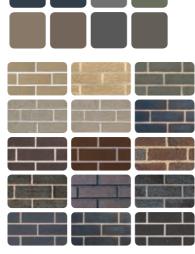

- Full face brick is not permitted.
- Red bricks are not permitted.
- Mock reproduction style dwellings are not permitted. Elements of these styles with a modern interpretation will be considered on merit at the discretion of the Design Review Panel.
- Unpainted metalwork is not permitted.
- Mouldings used on the dwelling façade must be rectangular in shape.
- Exposed plantation timber, masonry and stone are encouraged. Render and brickwork may be used in conjunction with these materials.
- The dwelling facade design must not be repeated within three housing lots both either side and across the street.
- Materials used on the front façade of non-corner allotments must return a minimum of 1 metre to the sides of the dwelling (excluding parapet construction).
- The base colour palette of the dwelling must be contemporary natural and earthy tones that are harmonious with the natural landscape.
- Accent colours can be used as highlight elements to help articulation but must complement, not contrast, with the base colour palette.
- Window frames and glazing must complement the façade colour and overall colour palette of the dwelling.
- Windows must not contain any tinted glass.

# **FACE BRICK**

Should be used as a feature. No red brick permitted.