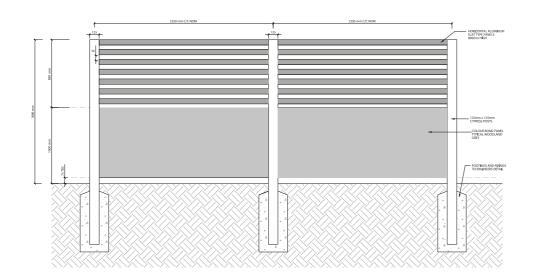

## 8 THE FENCING

### SIDE AND REAR FENCING

- Side and rear fencing must be COLORBOND®
   Neetascreen infill panels, Grey Ridge in colour with exposed cypress posts with flat top, treated pine capping, plinth and rails.
- The fencing must be 1.89 metres in height

See Side and Rear Standard Fencing Specifications Diagram on page 9 for further information.