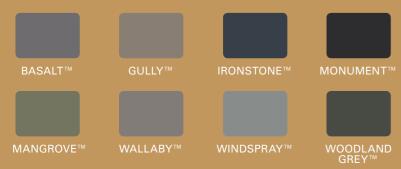

### **BASE COLOURS**

Light natural and earthy tones harmonious with the natural landscape.

**ACCENT COLOURS** 

Use as highlight elements and

the base colour.

complement

# **FACE BRICK**

Should be used as a feature. No red brick permitted.