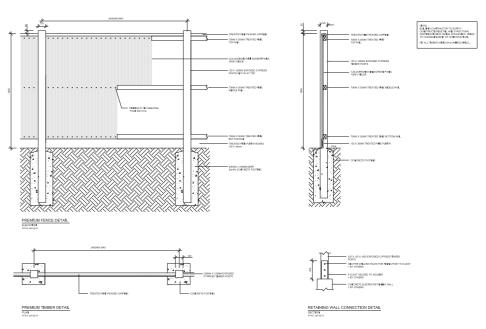

### SIDE AND REAR FENCING

- Side and rear fencing must be COLORBOND®
   Neetascreen infill panels, Grey Ridge in colour with exposed cypress posts with flat top, treated pine capping, plinth and rails.
- The fencing must be 1.89 metres in height

See Side and Rear Standard Fencing Specifications Diagram on page 9 for further information.

### CORNER LOT FENCING

- On corner lots, fencing on the secondary street boundary must return a minimum of 4 metres behind the main building line.
- Fencing must be COLORBOND® LYSAGHT
   MINISCREEN® infill panels, Grey Ridge in colour
   with exposed cypress posts with flat top, treated pine
   capping, plinth and rails.
- The fence must be 1.89 metres in height
- Any fencing further forward than 4 metres from the main building line must be identical to the front fencing

See Corner Lot Fencing Specification Diagram on page 9 for further information.

#### SIDE AND REAR STANDARD FENCING

CORNER LOT FENCING AND FENCING OF BOUNDARIES (ADJACENT TO ROADS AND PARKLANDS)

#### **WING FENCING**

- Blue side and rear fencing
- Red return fencing
- Pink corner lot fencing
- Green front/wing fencing

9

lacksquare