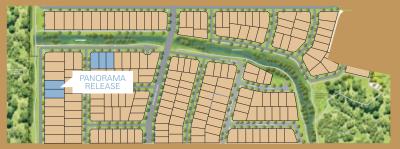

## PANORAMA RELEASE.

Immerse yourself in nature.

summerhillbotanic.com.au

■ PANORAMA RELEASE ■ FUTURE RELEASE ■ EXISTING RELEASE ■ 2.5M WIDE EASEMENT ■ 3M WIDE EASEMENT

**MASTERPLAN** 

## PANORAMA RELEASE.

The Panorama Release in Summerhill is what you've been waiting for. Lots in this sought-after release give you the choice to build your forever home facing the picturesque waterway or alongside the beautiful, natural surroundings of the Royal Botanic Gardens Cranbourne. Featuring larger lots ranging from 613 sqm to 900 sqm, you will have plenty of outdoor space to entertain your friends and family.