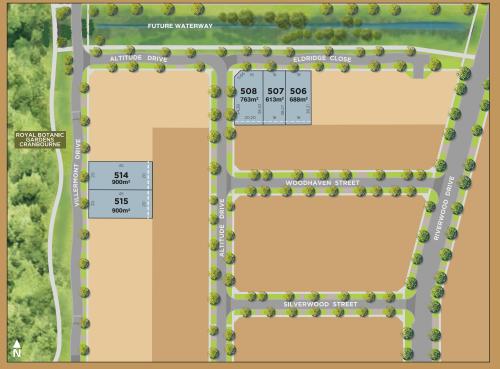

## PANORAMA RELEASE.

The Panorama Release in Summerhill is what you've been waiting for. Lots in this sought-after release give you the choice to build your forever home facing the picturesque waterway or alongside the beautiful, natural surroundings of the Royal Botanic Gardens Cranbourne. Featuring larger lots ranging from 613 sqm to 900 sqm, you will have plenty of outdoor space to entertain your friends and family.

Summerhill's masterplan has been designed to bring touches of the Royal Botanic Gardens right to your front door. With lush mature trees and native streetscapes, you will always be surrounded by nature.