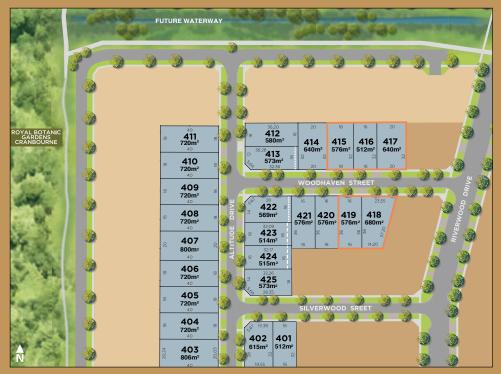

## S U M M E R H I L

**BOTANIC RIDGE** 

A rare and beautiful location.

summerhillbotanic.com.au

EDEN RELEASE NEW LOTS ON SALE E FUTURE RELEASE E EXISTING RELEASE

MASTERPLAN

## EDEN RELEASE.

You'll know when you find the right space that fits you and your lifestyle perfectly.

The Eden Release offers large lots ranging from 515sqm to 680sqm, with plenty of space to make your own. There's room outside to enjoy the company of family, friends and neighbours; or simply relax and unwind in the privacy of your own back yard.