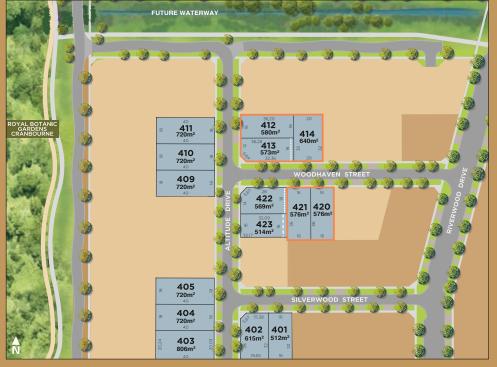

## EDEN RELEASE.

A rare and beautiful location.

summerhillbotanic.com.au

■ EDEN RELEASE NEW LOTS ON SALE ■ FUTURE RELEASE ■ EXISTING RELEASE
■■■ 2M WIDE EASEMENT ■■■ 3M WIDE EASEMENT

MASTERPLAN

## EDEN RELEASE.

You'll know when you find the right space that fits you and your lifestyle perfectly.

The Eden Release offers large lots ranging from 515sqm to 800sqm, with plenty of space to make your own. There's room outside to enjoy the company of family, friends and neighbours; or simply relax and unwind in the privacy of your own back yard.