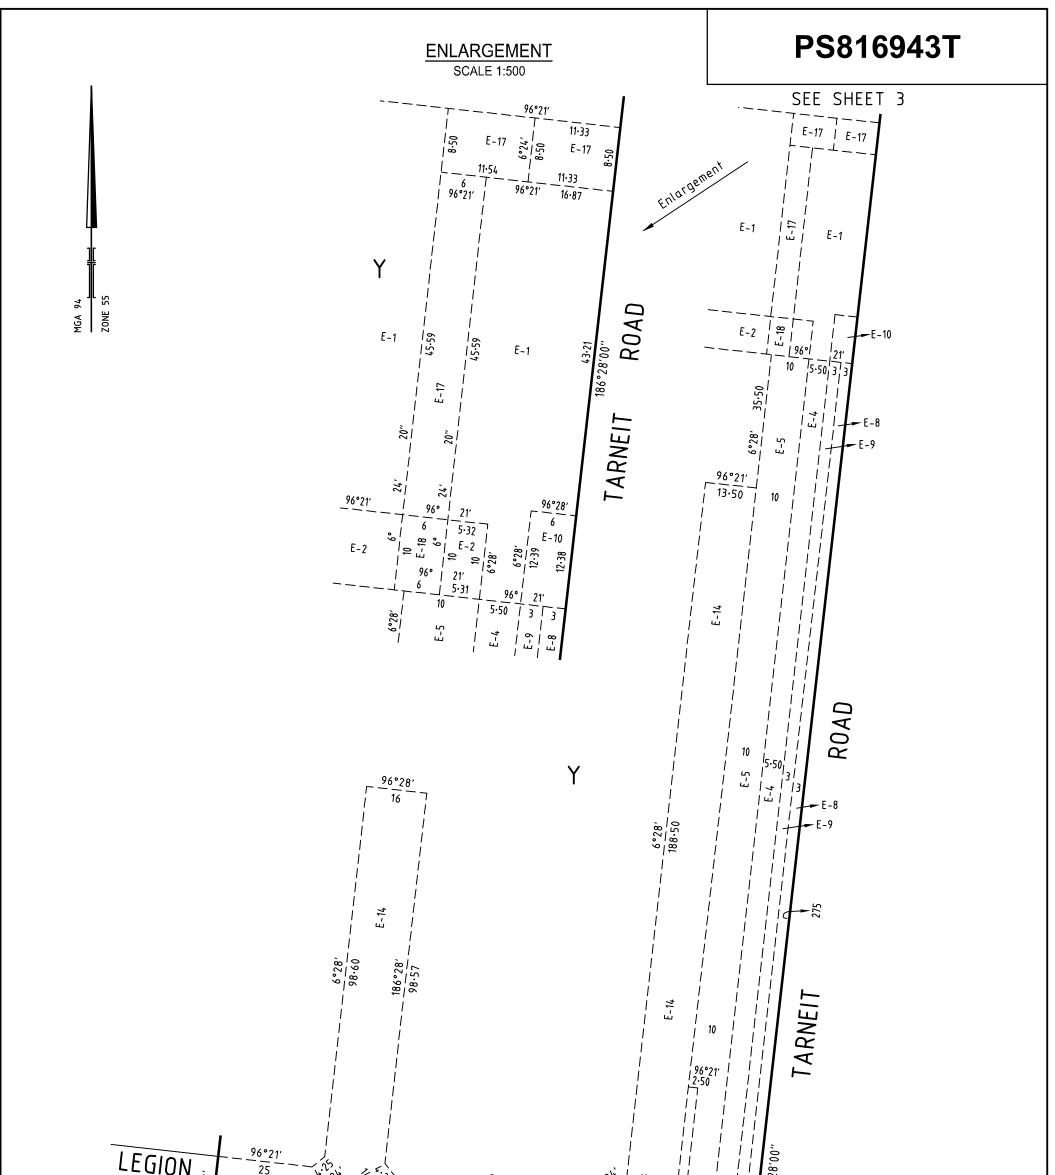

# PS816943T

| _                     |                                              |                   | EASEMENT INFORMATIC                                                                                           |                                          |
|-----------------------|----------------------------------------------|-------------------|---------------------------------------------------------------------------------------------------------------|------------------------------------------|
| LEGEND: /             | A - Appurtenant Easement E - I               | Encumbering Ease  | ement R - Encumbering Easement (Ro                                                                            | pad)                                     |
| Easement<br>Reference | Purpose                                      | Width<br>(Metres) | Origin                                                                                                        | Land Benefited / In Favour of            |
| E-1                   | Transmission of Electricity                  | See diag.         | Y8739W<br>(Book 645 No. 542)                                                                                  | State Electricity Commission of Victoria |
| E-2                   | Transmission of Electricity                  | See diag.         | Y8739W<br>(Book 645 No. 542)                                                                                  | State Electricity Commission of Victoria |
| E-2                   | Water Supply Pipeline Purposes               | See diag.         | Sec. 130 Water Act 1989<br>Sec. 19 Land Acquisition &<br>Compensation Act 1986 Vide<br>Notification AJ284302V | Barwon Region Water Corporation          |
| E-3                   | Sewerage                                     | 2.50              | PS 810123S                                                                                                    | City West Water Corporation              |
| E-4                   | Powerline                                    | See diag.         | PS810154F Sect. 88 Electricity Industry<br>Act 2000                                                           | Powercor Australia Limited               |
| E-5                   | Water Supply Pipeline Purposes               | See diag.         | Sec. 130 Water Act 1989<br>Sec. 19 Land Acquisition &<br>Compensation Act 1986 Vide Notification<br>AJ284302V | Barwon Region Water Corporation          |
| E-5                   | Powerline                                    | See diag.         | PS 810154F - Sect. 88 Electricity<br>Industry Act 2000                                                        | Powercor Australia Limited               |
| E-6                   | Supply of Water through<br>underground pipes | See diag.         | C/E A162815S                                                                                                  | City West Water Corporation              |
| E-6                   | Gas Supply                                   | See diag.         | C/E A165706G                                                                                                  | Ausnet Gas Services Pty Ltd              |
| E-7                   | Gas Supply                                   | See diag.         | C/E A165706G                                                                                                  | Ausnet Gas Services Pty Ltd              |
| E-8                   | Supply of Water through<br>underground pipes | 3                 | C/E A162815S                                                                                                  | City West Water Corporation              |
| E-9                   | Powerline                                    | 3                 | PS 810154F - Sect. 88 Electricity<br>Industry Act 2000                                                        | Powercor Australia Limited               |
| E-9                   | Supply of Water through<br>underground pipes | 3                 | C/E A162815S                                                                                                  | City West Water Corporation              |
| E-10                  | Transmission of Electricity                  | See diag.         | Y8739W<br>(Book 645 No. 542)                                                                                  | State Electricity Commission of Victoria |
| E-10                  | Supply of Water through<br>underground pipes | See diag.         | C/E A162815S                                                                                                  | City West Water Corporation              |
| E-11                  | Sewerage                                     | 2.50              | PS 814017U                                                                                                    | City West Water Corporation              |
| E-12                  | Sewerage                                     | 2.50              | PS 814030D                                                                                                    | City West Water Corporation              |
| E-12                  | Drainage                                     | 2.50              | PS 814030D                                                                                                    | Wyndham City Council                     |
| E-13                  | Water Supply Pipeline Purposes               | 2.50              | Sec. 130 Water Act 1989<br>Sec. 19 Land Acquisition &<br>Compensation Act 1986 Vide<br>Notification AJ284302V | Barwon Region Water Corporation          |
| E-13                  | Sewerage                                     | 2.50              | PS 810154F                                                                                                    | City West Water Corporation              |
| E-14                  | Drainage                                     | See diag.         | PS 810154F                                                                                                    | Wyndham City Council                     |
| E-15                  | Sewerage                                     | 2.50              | This Plan                                                                                                     | City West Water Corporation              |
| E-16                  | Sewerage                                     | 3.50              | PS 814017U                                                                                                    | City West Water Corporation              |
| E-16                  | Drainage                                     | 3.50              | PS 814017U                                                                                                    | Wyndham City Council                     |
| E-17                  | Supply of Water through<br>underground pipes | See diag.         | C/E AU136793F                                                                                                 | City West Water Corporation              |
| E-17                  | Transmission of Electricity                  | See diag.         | Y8739W<br>(Book 645 No. 542)                                                                                  | State Electricity Commission of Victoria |
| E-18                  | Supply of Water through<br>underground pipes | See diag.         | C/E AU136793F                                                                                                 | City West Water Corporation              |
| E-18                  | Transmission of Electricity                  | See diag.         | Y8739W                                                                                                        | State Electricity Commission of Victoria |

|           | ,<br>,                                                                              | 5         | (Book 645 No. 542)                                                                                            | <b>y</b> -                 |                  |
|-----------|-------------------------------------------------------------------------------------|-----------|---------------------------------------------------------------------------------------------------------------|----------------------------|------------------|
| E-18      | Water Supply Pipeline Purposes                                                      | See diag. | Sec. 130 Water Act 1989<br>Sec. 19 Land Acquisition &<br>Compensation Act 1986 Vide<br>Notification AJ284302V | Barwon Region W            | ater Corporation |
| SURVEYOR' | s file ref: 306257SV00                                                              |           |                                                                                                               | ORIGINAL SHEET<br>SIZE: A3 | SHEET 2          |
| S         | A14 La Trobe S<br>PO Box 16084<br>Melbourne Vic<br>T 61 3 9993 788<br>spiire.com.au | 8007      | Licensed Surveyor: Terry J Mawson<br>Version: 11                                                              |                            |                  |