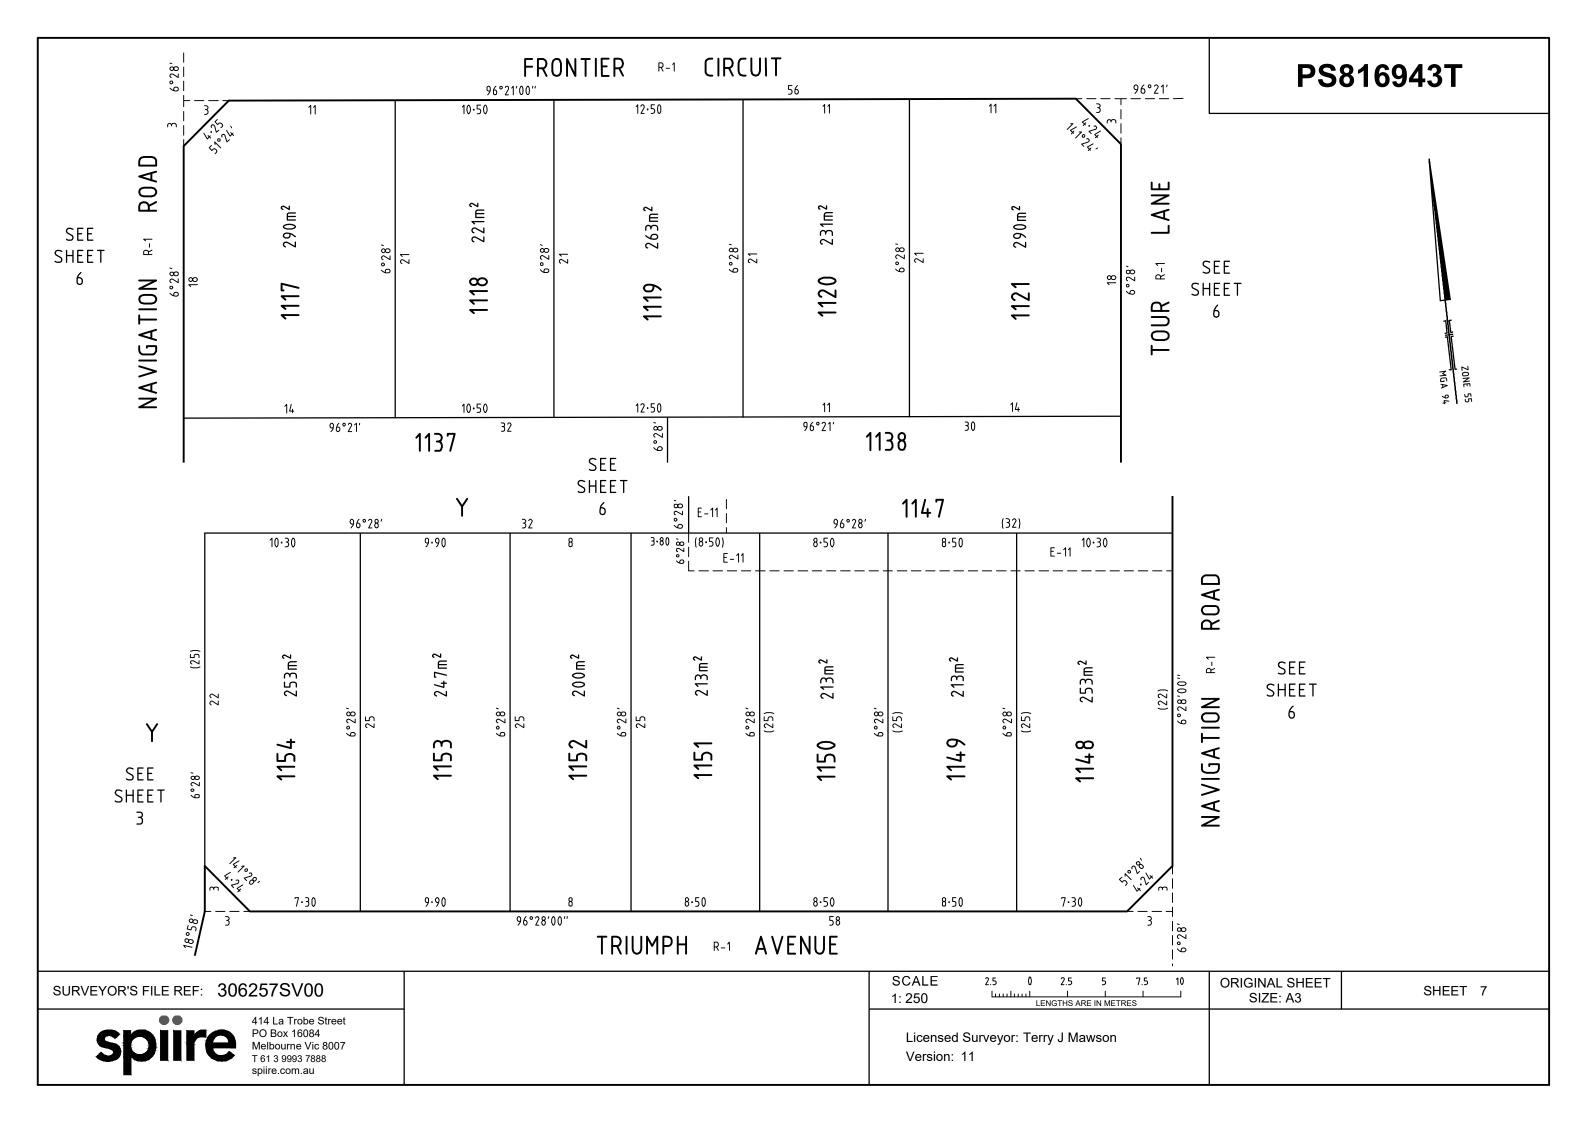

|         |







## **PS816943T**

### **CREATION OF RESTRICTION A**

The following restriction is to be created upon registration of Plan of Subdivision No. PS816943T (Plan of Subdivision) by way of a restrictive covenant and as a restriction as defined in the Subdivision Act 1988.

For the purposes of this restriction:

- (a) A dwelling means a house.
- (b) A building means any structure except a fence.

### Table of Land Burdened and Land Benefited :

| Burdened Lot No. | Benefited Lots               | Burdened Lot No. | Benefited Lots               |
|------------------|------------------------------|------------------|------------------------------|
| 1101             | 1102                         | 1128             | 1127, 1129, 1131, 1132       |
| 1102             | 1101, 1103