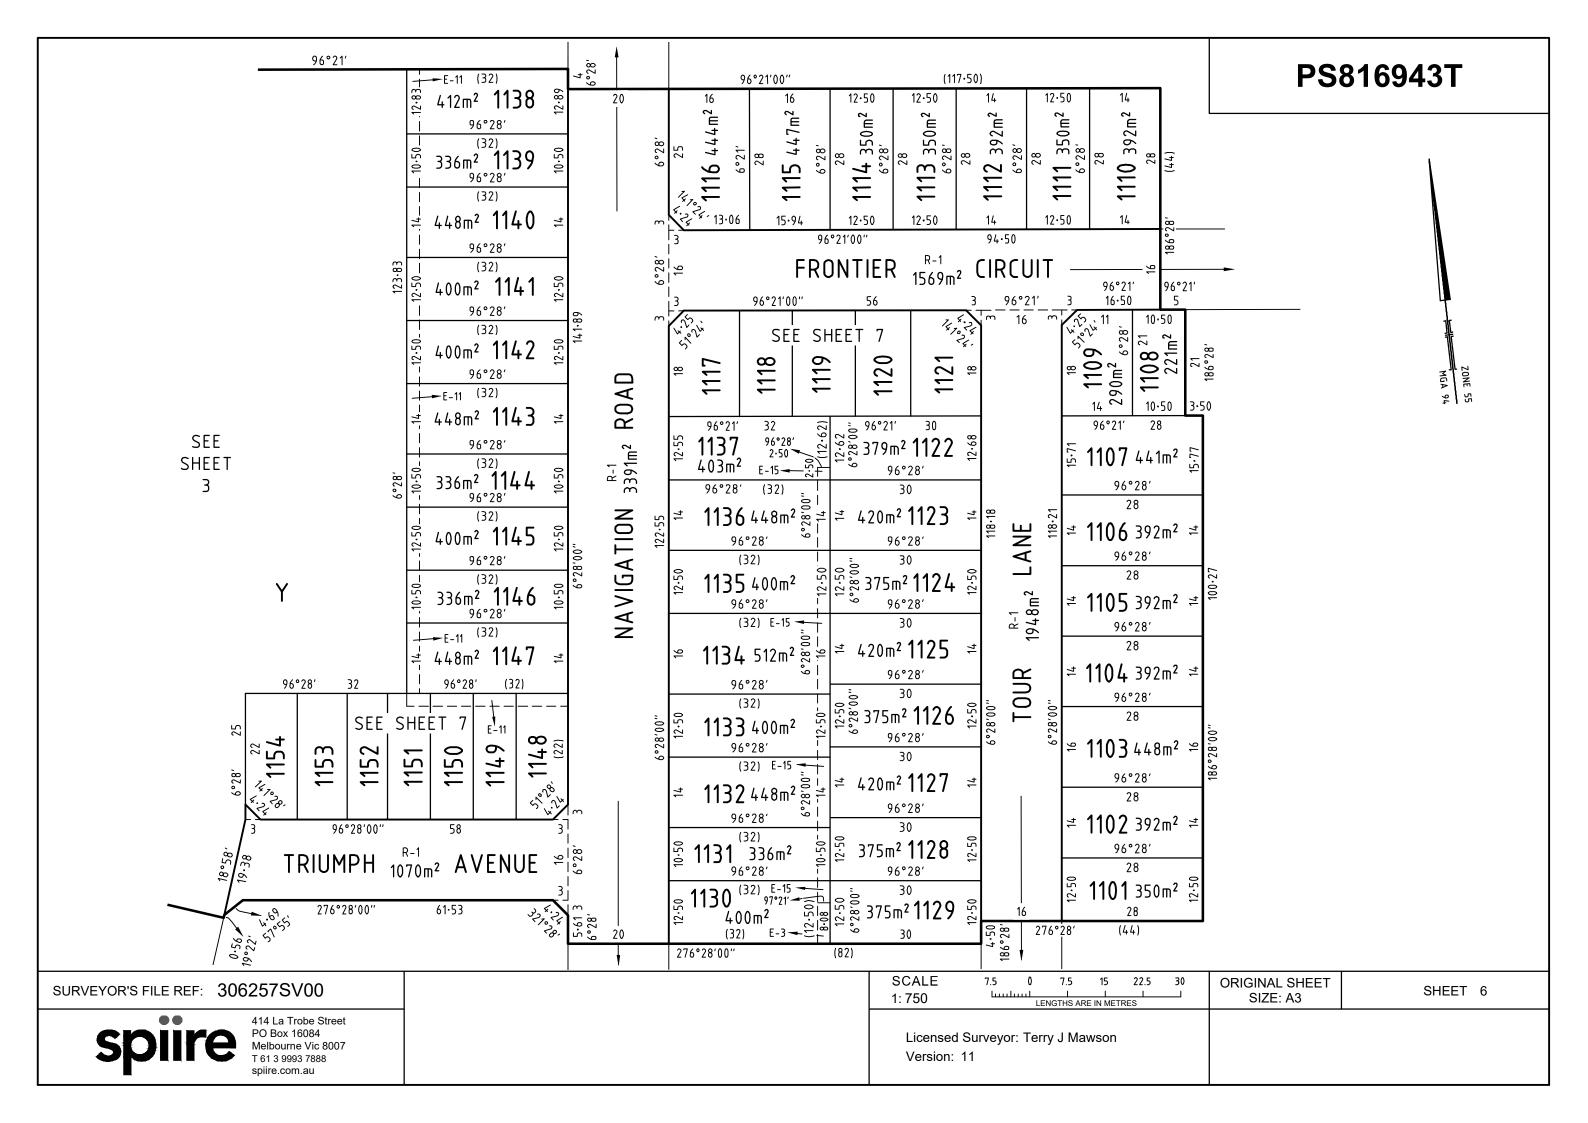

### Table of Land Burdened and Land Benefited :

| Burdened Lot No. | Benefited Lots               | Burdened Lot No. | Benefited Lots               |
|------------------|------------------------------|------------------|------------------------------|
| 1101             | 1102                         | 1128             | 1127, 1129, 1131, 1132       |
| 1102             | 1101, 1103                   | 1129             | 1128, 1130                   |
| 1103             | 1102, 1104                   | 1130             | 1129, 1131                   |
| 1104             | 1103, 1105                   | 1131             | 1128, 1130, 1132             |
| 1105             | 1104, 1106                   | 1132             | 1127, 1128, 1131, 1133       |
| 1106             | 1105, 1107                   | 1133             | 1126, 1127, 1132, 1134       |
| 1107             | 1106, 1108, 1109             | 1134             | 1125, 1126, 1133, 1135       |
| 1110             | 1111                         | 1135             | 1124, 1134, 1136             |
| 1111             | 1110, 1112                   | 1136             | 1123, 1135, 1137             |
| 1112             | 1111, 1113                   | 1137             | 1117, 1118, 1119, 1122, 1136 |
| 1113             | 1112, 1114                   | 1138             | 1139                         |
| 1114             | 1113, 1115                   | 1139             | 1138, 1140                   |
| 1115             | 1114, 1116                   | 1140             | 1139, 1141                   |
| 1116             | 1115                         | 1141             | 1140, 1142                   |
| 1122             | 1119, 1120, 1121, 1123, 1137 | 1142             | 1141, 1143                   |
| 1123             | 1122, 1124, 1136             | 1143             | 1142, 1144                   |
| 1124             | 1123, 1125, 1135             | 1144             | 1143, 1145                   |
| 1125             | 1124, 1126, 1134             | 1145             | 1144, 1146                   |
| 1126             | 1125, 1127, 1133, 1134       | 1146             | 1145, 1147                   |
| 1127             | 1126, 1128, 1132, 1133       | 1147             | 1146, 1148, 1149, 1150, 1151 |

### Table of Land Burdened and Land Benefited :

| Benefited Lots         | Burdened Lot No.                                                                                         | Benefited Lots                                                                                               |
|------------------------|----------------------------------------------------------------------------------------------------------|--------------------------------------------------------------------------------------------------------------|
|                        |                                                                                                          |                                                                                                              |
| 1107, 1109             | 1148                                                                                                     | 1147, 1149                                                                                                   |
| 1107, 1108             | 1149                                                                                                     | 1147, 1148, 1150                                                                                             |
| 1118, 1137             | 1150                                                                                                     | 1147, 1149, 1151                                                                                             |
| 1117, 1119, 1137       | 1151                                                                                                     | 1147, 1150, 1152                                                                                             |
| 1118, 1120, 1122, 1137 | 1152                                                                                                     | 1151, 1153                                                                                                   |
| 1119, 1121, 1122       | 1153                                                                                                     | 1152, 1154                                                                                                   |
| 1120, 1122             | 1154                                                                                                     | 1153                                                                                                         |
|                        | 1107, 1109<br>1107, 1108<br>1118, 1137<br>1117, 1119, 1137<br>1118, 1120, 1122, 1137<br>1119, 1121, 1122 | 1107, 110911481107, 110811491118, 113711501117, 1119, 113711511118, 1120, 1122, 113711521119, 1121, 11221153 |

Lots 1108, 1118 to 1120 and 1148 to 1154 (all inclusive) are defined as Type A lots under the Small Lot Housing Code and Lots 1109, 1117 and 1121 are defined as Type B lots under the Small Lot Housing Code.