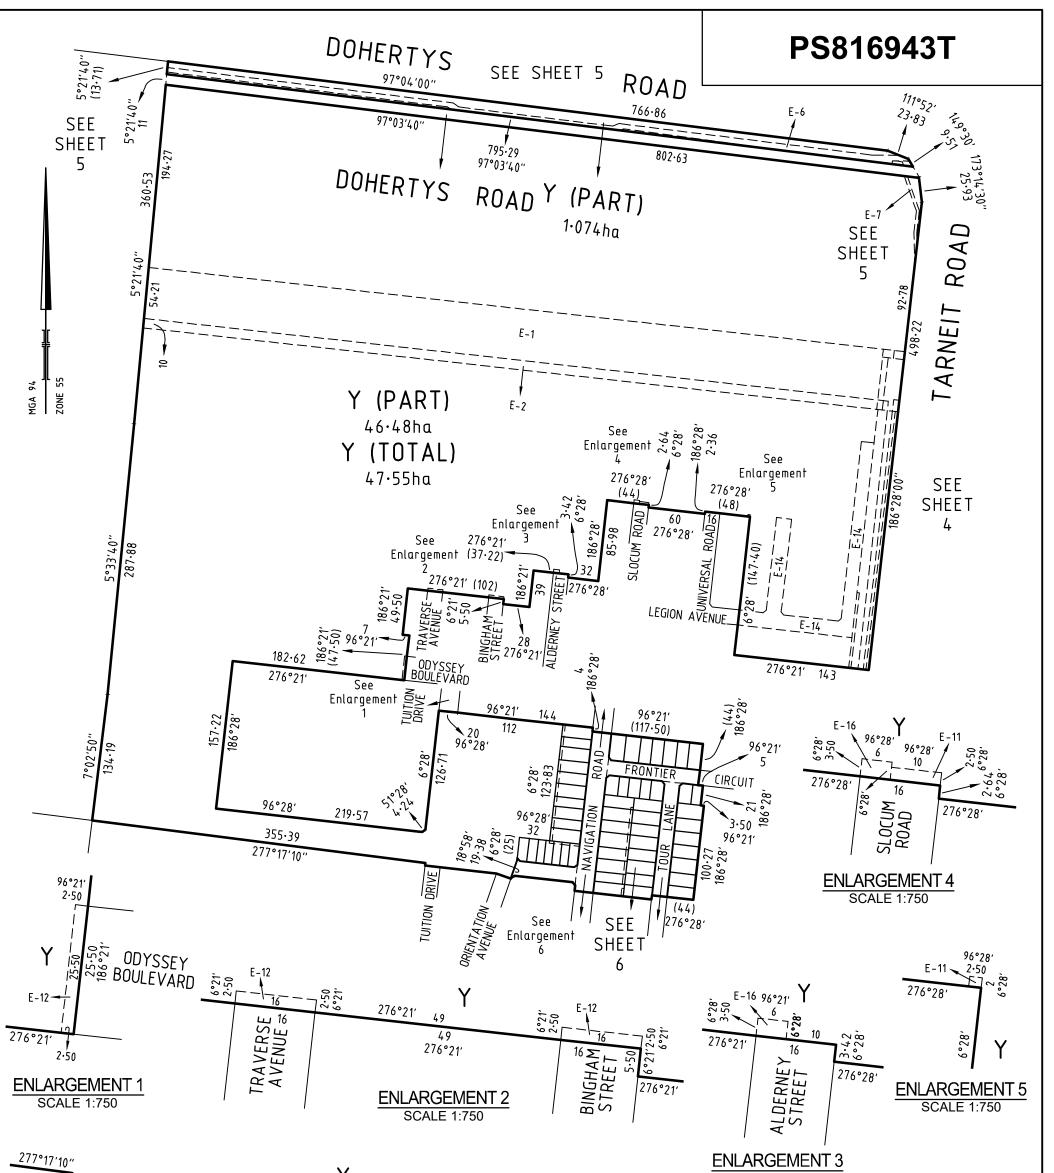

| PLAN                                                                                                                                                                                                                                                                                                                                                                                               | I OF \$             | SUBDIV         | ISION             |                  | EDITIC                                                                                                                                                                                            | ON 1 | PS816943T |  |
|----------------------------------------------------------------------------------------------------------------------------------------------------------------------------------------------------------------------------------------------------------------------------------------------------------------------------------------------------------------------------------------------------|---------------------|----------------|-------------------|------------------|---------------------------------------------------------------------------------------------------------------------------------------------------------------------------------------------------|------|-----------|--|
| LOCATION OF LAND<br>PARISH: TARNEIT<br>TOWNSHIP: -<br>SECTION: 20<br>CROWN ALLOTMENT: -<br>CROWN PORTION: B (PART) & D (PART)<br>TITLE REFERENCE: C/T VOL 12319 FOL 202<br>LAST PLAN REFERENCE: LOT Y on PS846574E<br>POSTAL ADDRESS: 1030 TARNEIT ROAD<br>(at time of subdivision) TARNEIT VIC 3029<br>MGA94 CO-ORDINATES: E: 295 060 ZONE: 55<br>(of approx centre of land in plan) N: 5 811 160 |                     |                |                   |                  |                                                                                                                                                                                                   |      |           |  |
| V                                                                                                                                                                                                                                                                                                                                                                                                  | ESTING (            | OF ROADS AI    | ND/OR RESE        | RVES             | NOTATIONS                                                                                                                                                                                         |      |           |  |
| IDENTI                                                                                                                                                                                                                                                                                                                                                                                             | FIER                | COL            | JNCIL / BODY / PI | ERSON            |                                                                                                                                                                                                   |      |           |  |
| ROAD R-1 WYNDHAM CITY COUNCIL                                                                                                                                                                                                                                                                                                                                                                      |                     |                |                   | UNCIL            | Lots 1 to 1100 and Lots A to X (all inclusive) have been omitted from this plan<br><u>Other Purpose of this plan:</u><br>To remove by agreement easements<br>E-4 (Drainage) created in PS810123S, |      |           |  |
|                                                                                                                                                                                                                                                                                                                                                                                                    |                     | ΝΟΤΑΤΙΟ        | ONS               |                  | E-5 (Sewerage) created in PS814017U,<br>E-11 (Drainage) created in PS810154F and                                                                                                                  |      |           |  |
| DEPTH LIMIT                                                                                                                                                                                                                                                                                                                                                                                        | ATION DOE           | S NOT APPLY    |                   |                  | E-11 (Drainage) created in PS810154F and<br>E-12 (Sewerage) created in PS814017U<br>that all lie within Navigation Road in this plan<br>via Section 6 (1) (k) (iv) of the Subdivision Act 1988.   |      |           |  |
| SURVEY:<br>This plan is ba                                                                                                                                                                                                                                                                                                                                                                         | ased on surve       | y in PS732577J |                   |                  |                                                                                                                                                                                                   |      |           |  |
| STAGING:<br>This is not a staged subdivision<br>Planning Permit No. WYP6865/13                                                                                                                                                                                                                                                                                                                     |                     |                |                   |                  |                                                                                                                                                                                                   |      |           |  |
| This survey has been connected to permanent marks No(s). Tarneit PM 96 & 759                                                                                                                                                                                                                                                                                                                       |                     |                |                   | neit PM 96 & 759 |                                                                                                                                                                                                   |      |           |  |
| In Proclaimed                                                                                                                                                                                                                                                                                                                                                                                      | Survey Area         | INO            |                   |                  |                                                                                                                                                                                                   |      |           |  |
| EASEMENT IN                                                                                                                                                                                                                                                                                                                                                                                        |                     |                |                   |                  |                                                                                                                                                                                                   |      |           |  |
| LEGEND: A - Appurtenant Easement E - Encumbering Easement R - Encumberir                                                                                                                                                                                                                                                                                                                           |                     |                | ng Easement (R    | oad)             |                                                                                                                                                                                                   |      |           |  |
| Easement<br>Reference                                                                                                                                                                                                                                                                                                                                                                              | I PURDOSE I I Undir |                | 1                 |                  | Land Benefited / In Favour of                                                                                                                                                                     |      |           |  |
|                                                                                                                                                                                                                                                                                                                                                                                                    |                     |                |                   |                  |                                                                                                                                                                                                   |      |           |  |

|   |       |              |                                                      | SEE              | E SHEE | Γ2                  | FOR      | EASEMENT       |      | I                          |                      |
|---|-------|--------------|------------------------------------------------------|------------------|--------|---------------------|----------|----------------|------|----------------------------|----------------------|
| N | EWHAV | 'EN ESTATE - | STAGE 1                                              | 11 (54 LO        | TS)    |                     |          |                |      | ARE                        | A OF STAGE - 2.735ha |
|   |       | ••           | 414 La Tro                                           |                  | SURVEY | ORS                 | FILE REF | 306257         | SV00 | ORIGINAL SHEET<br>SIZE: A3 | SHEET 1 OF 9         |
|   | sp    | lire         | PO Box 16<br>Melbourne<br>T 61 3 9993<br>spiire.com. | Vic 8007<br>7888 |        | nsed sion: <i>´</i> | -        | : Terry J Maws | on   |                            |                      |