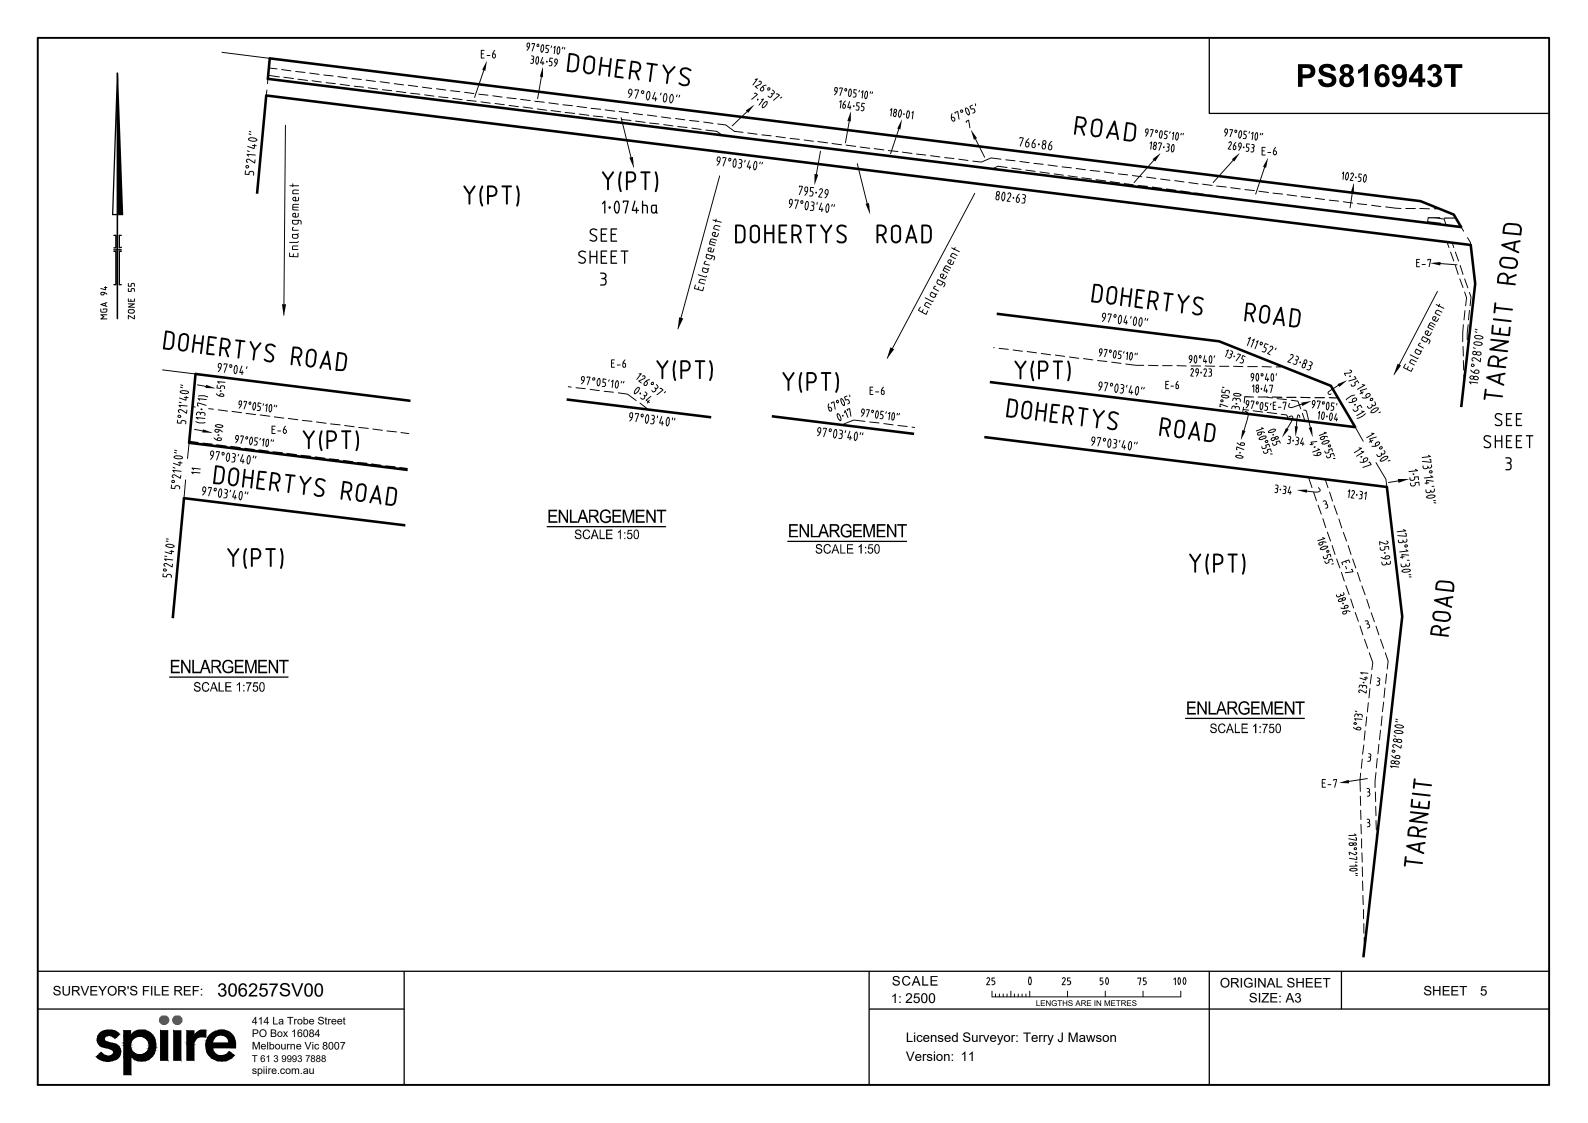

# PS816943T

| _                     |                                              |                   | EASEMENT INFORMATIC                                                                                           |                                          |
|-----------------------|----------------------------------------------|-------------------|---------------------------------------------------------------------------------------------------------------|------------------------------------------|
| LEGEND: /             | A - Appurtenant Easement E - I               | Encumbering Ease  | ement R - Encumbering Easement (Ro                                                                            | pad)                                     |
| Easement<br>Reference | Purpose                                      | Width<br>(Metres) | Origin                                                                                                        | Land Benefited / In Favour of            |
| E-1                   | Transmission of Electricity                  | See diag.         | Y8739W<br>(Book 645 No. 542)                                                                                  | State Electricity Commission of Victoria |
| E-2                   | Transmission of Electricity                  | See diag.         | Y8739W<br>(Book 645 No. 542)                                                                                  | State Electricity Commission of Victoria |
| E-2                   | Water Supply Pipeline Purposes               | See diag.         | Sec. 130 Water Act 1989<br>Sec. 19 Land Acquisition &<br>Compensation Act 1986 Vide<br>Notification AJ284302V | Barwon Region Water Corporation          |
| E-3                   | Sewerage                                     | 2.50              | PS 810123S                                                                                                    | City West Water Corporation              |
| E-4                   | Powerline                                    | See diag.         | PS810154F Sect. 88 Electricity Industry<br>Act 2000                                                           | Powercor Australia Limited               |
| E-5                   | Water Supply Pipeline Purposes               | See diag.         | Sec. 130 Water Act 1989<br>Sec. 19 Land Acquisition &<br>Compensation Act 1986 Vide Notification<br>AJ284302V | Barwon Region Water Corporation          |
| E-5                   | Powerline                                    | See diag.         | PS 810154F - Sect. 88 Electricity<br>Industry Act 2000                                                        | Powercor Australia Limited               |
| E-6                   | Supply of Water through<br>underground pipes | See diag.         | C/E A162815S                                                                                                  | City West Water Corporation              |
| E-6                   | Gas Supply                                   | See diag.         | C/E A165706G                                                                                                  | Ausnet Gas Services Pty Ltd              |
| E-7                   | Gas Supply                                   | See diag.         | C/E A165706G                                                                                                  | Ausnet Gas Services Pty Ltd              |
| E-8                   | Supply of Water through<br>underground pipes | 3                 | C/E A162815S                                                                                                  | City West Water Corporation              |
| E-9                   | Powerline                                    | 3                 | PS 810154F - Sect. 88 Electricity<br>Industry Act 2000                                                        | Powercor Australia Limited               |
| E-9                   | Supply of Water through<br>underground pipes | 3                 | C/E A162815S                                                                                                  | City West Water Corporation              |
| E-10                  | Transmission of Electricity                  | See diag.         | Y8739W<br>(Book 645 No. 542)                                                                                  | State Electricity Commission of Victoria |
| E-10                  | Supply of Water through<br>underground pipes | See diag.         | C/E A162815S                                                                                                  | City West Water Corporation              |
| E-11                  | Sewerage                                     | 2.50              | PS 814017U                                                                                                    | City West Water Corporation              |
| E-12                  | Sewerage                                     | 2.50              | PS 814030D                                                                                                    | City West Water Corporation              |
| E-12                  | Drainage                                     | 2.50              | PS 814030D                                                                                                    | Wyndham City Council                     |
| E-13                  | Water Supply Pipeline Purposes               | 2.50              | Sec. 130 Water Act 1989<br>Sec. 19 Land Acquisition &<br>Compensation Act 1986 Vide<br>Notification AJ284302V | Barwon Region Water Corporation          |
| E-13                  | Sewerage                                     | 2.50              | PS 810154F                                                                                                    | City West Water Corporation              |
| E-14                  | Drainage                                     | See diag.         | PS 810154F                                                                                                    | Wyndham City Council                     |
| E-15                  | Sewerage                                     | 2.50              | This Plan                                                                                                     | City West Water Corporation              |
| E-16                  | Sewerage                                     | 3.50              | PS 814017U                                                                                                    | City West Water Corporation              |
| E-16                  | Drainage                                     | 3.50              | PS 814017U                                                                                                    | Wyndham City Council                     |
| E-17                  | Supply of Water through<br>underground pipes | See diag.         | C/E AU136793F                                                                                                 | City West Water Corporation              |
| E-17                  | Transmission of Electricity                  | See diag.         | Y8739W<br>(Book 645 No. 542)                                                                                  | State Electricity Commission of Victoria |
| E-18                  | Supply of Water through<br>underground pipes | See diag.         | C/E AU136793F                                                                                                 | City West Water Corporation              |
| E-18                  | Transmission of Electricity                  | See diag.         | Y8739W                                                                                                        | State Electricity Commission of Victoria |

|           | ,<br>,                                                                              | 5         | (Book 645 No. 542)                                                                                            | <b>y</b> -                 |                  |
|-----------|-------------------------------------------------------------------------------------|-----------|---------------------------------------------------------------------------------------------------------------|----------------------------|------------------|
| E-18      | Water Supply Pipeline Purposes                                                      | See diag. | Sec. 130 Water Act 1989<br>Sec. 19 Land Acquisition &<br>Compensation Act 1986 Vide<br>Notification AJ284302V | Barwon Region W            | ater Corporation |
| SURVEYOR' | s file ref: 306257SV00                                                              |           |                                                                                                               | ORIGINAL SHEET<br>SIZE: A3 | SHEET 2          |
| S         | A14 La Trobe S<br>PO Box 16084<br>Melbourne Vic<br>T 61 3 9993 788<br>spiire.com.au | 8007      | Licensed Surveyor: Terry J Mawson<br>Version: 11                                                              |                            |                  |