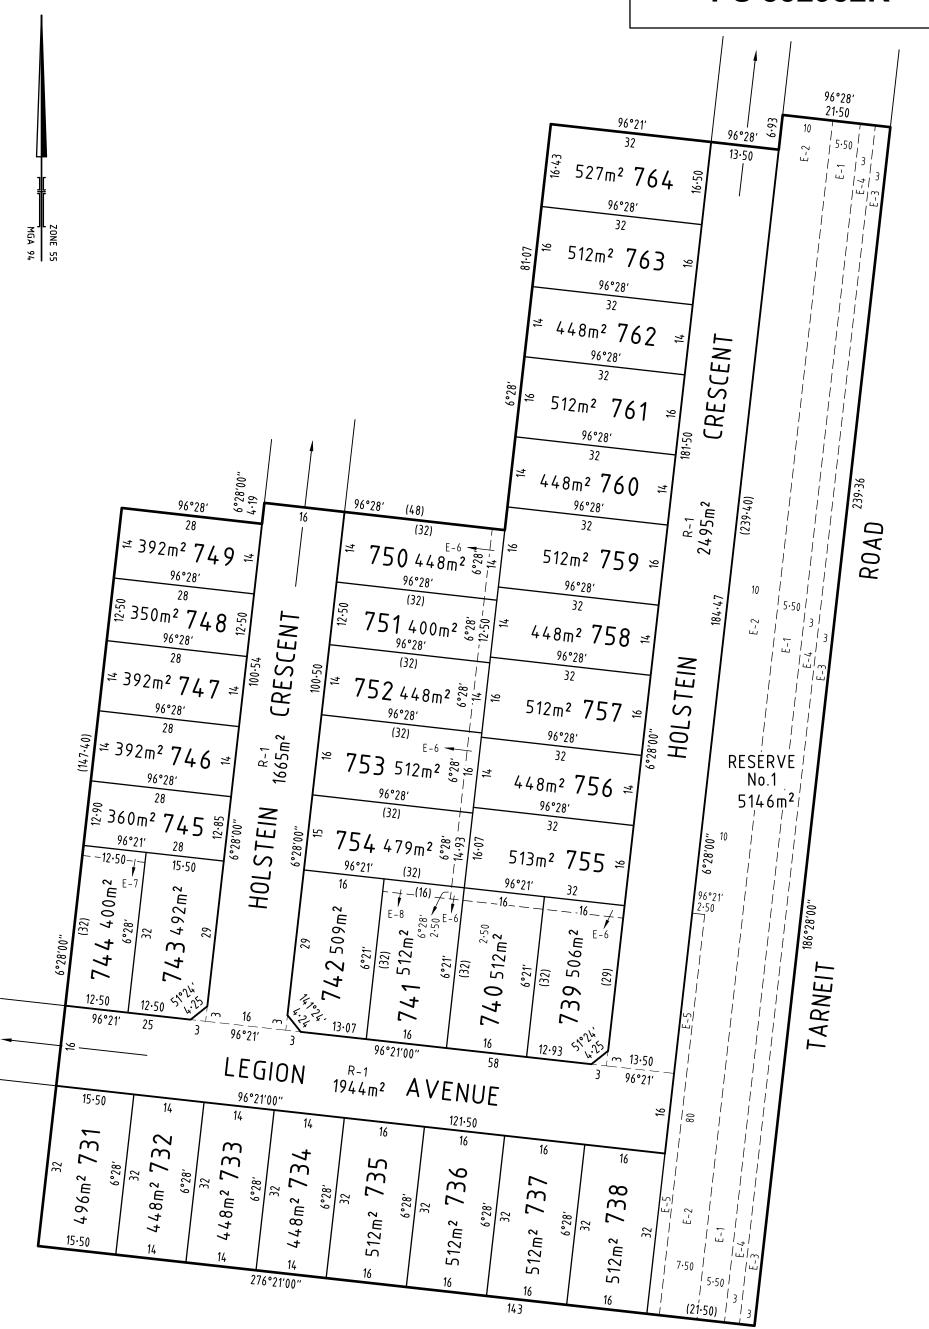

# PLAN OF SUBDIVISION EDITION 1 PS 832982R LOCATION OF LAND PARISH: TARNEIT TOWNSHIP: SECTION: 20 CROWN ALLOTMENT: -

CROWN PORTION: B (PART)

TITLE REFERENCE: C/T VOL .... FOL ...

LAST PLAN REFERENCE: LOT AB on PS 842441W

POSTAL ADDRESS: 1030 TARNEIT ROAD (at time of subdivision) TARNEIT VIC 3029

MGA94 CO-ORDINATES: E: 295 260 ZONE: 55

(of approx centre of land in plan) N: 5 811 420

| VESTING OF ROADS AND/OR RESERVES |                         | NOTATIONS                                                                                                                                                          |  |
|----------------------------------|-------------------------|--------------------------------------------------------------------------------------------------------------------------------------------------------------------|--|
| IDENTIFIER                       | COUNCIL / BODY / PERSON | 1 1 4 700 (1 11 : 1 : 1 : 1 : 1 : 1                                                                                                                                |  |
| ROAD R-1                         | WYNDHAM CITY COUNCIL    | Lots 1 to 730 (both inclusive) have been omitted from this plan.                                                                                                   |  |
| RESERVE No.1                     | WYNDHAM CITY COUNCIL    | Other purpose of this plan                                                                                                                                         |  |
|                                  |                         | To remove by agreement Easement E-11 (Drainage) created in PS810154F that lies within Legion Avenue and Holstein Crescent in this plan via section 6 (1) (k) (iii) |  |
|                                  | NOTATIONS               | of the Subdivision Act 1988.                                                                                                                                       |  |
|                                  | TO NOT ADDI V           | To remove by agreement easement E-19 (Sewerage) created in PS842441W, that                                                                                         |  |

NEWHAVEN ESTATE - STAGE 7B (34 LOTS)

AREA OF STAGE - 2.712ha

414 La Trobe Street PO Box 16084 Melbourne Vic 8007 T 61 3 9993 7888 spiire.com.au SURVEYORS FILE REF: 306342SV00

ORIGINAL SHEET SIZE: A3

lies within Holstein Crescent in this plan via section 6 (1) (k) (iii) of The Subdivsion

# PS 832982R

**SCALE** 7.5 22.5 **ORIGINAL SHEET** 30 SURVEYOR'S FILE REF: 306342SV00 SHEET 2 SIZE: A3 1: 750 LENGTHS ARE IN METRES 414 La Trobe Street PO Box 16084 Licensed Surveyor: Terry J Mawson Melbourne Vic 8007 Version: 4 T 61 3 9993 7888

### Table of Land Burdened and Land Benefited:

| 731       732       748       747, 749         732       731, 733       749       748         733       732, 734       750       751, 758, 759         734       733, 735       751       750, 752, 757, 758         735       734, 736       752       751, 753, 757         736       735, 737       753       752, 754, 755, 756, 757 |
|------------------------------------------------------------------------------------------------------------------------------------------------------------------------------------------------------------------------------------------------------------------------------------------------------------------------------------------|
| 733       732, 734       750       751, 758, 759         734       733, 735       751       750, 752, 757, 758         735       734, 736       752       751, 753, 757                                                                                                                                                                  |
| 734       733, 735       751       750, 752, 757, 758         735       734, 736       752       751, 753, 757                                                                                                                                                                                                                           |
| 735 734, 736 752 751, 753, 757                                                                                                                                                                                                                                                                                                           |
| •                                                                                                                                                                                                                                                                                                                                        |
| 736 735, 737 753 752, 754, 755, 756, 757                                                                                                                                                                                                                                                                                                 |
|                                                                                                                                                                                                                                                                                                                                          |
| 737 736, 738 754 741, 742, 753, 755                                                                                                                                                                                                                                                                                                      |
| 738 737 755 739, 740, 741, 753, 754, 756                                                                                                                                                                                                                                                                                                 |
| 739 740, 755 756 753, 755, 757                                                                                                                                                                                                                                                                                                           |
| 740 739, 741, 755 757 751, 752, 753, 756, 758                                                                                                                                                                                                                                                                                            |
| 741 740, 742, 754, 755 758 750, 751, 757, 759                                                                                                                                                                                                                                                                                            |
| 742 741, 754 759 750, 758, 760                                                                                                                                                                                                                                                                                                           |
| 743 744, 745 760 759, 761                                                                                                                                                                                                                                                                                                                |
| 744 743, 745 761 760, 762                                                                                                                                                                                                                                                                                                                |
| 745 743, 744, 746 762 761, 763                                                                                                                                                                                                                                                                                                           |
| 746 745, 747 763 762, 764                                                                                                                                                                                                                                                                                                                |
| 747 746, 748 764 763                                                                                                                                                                                                                                                                                                                     |