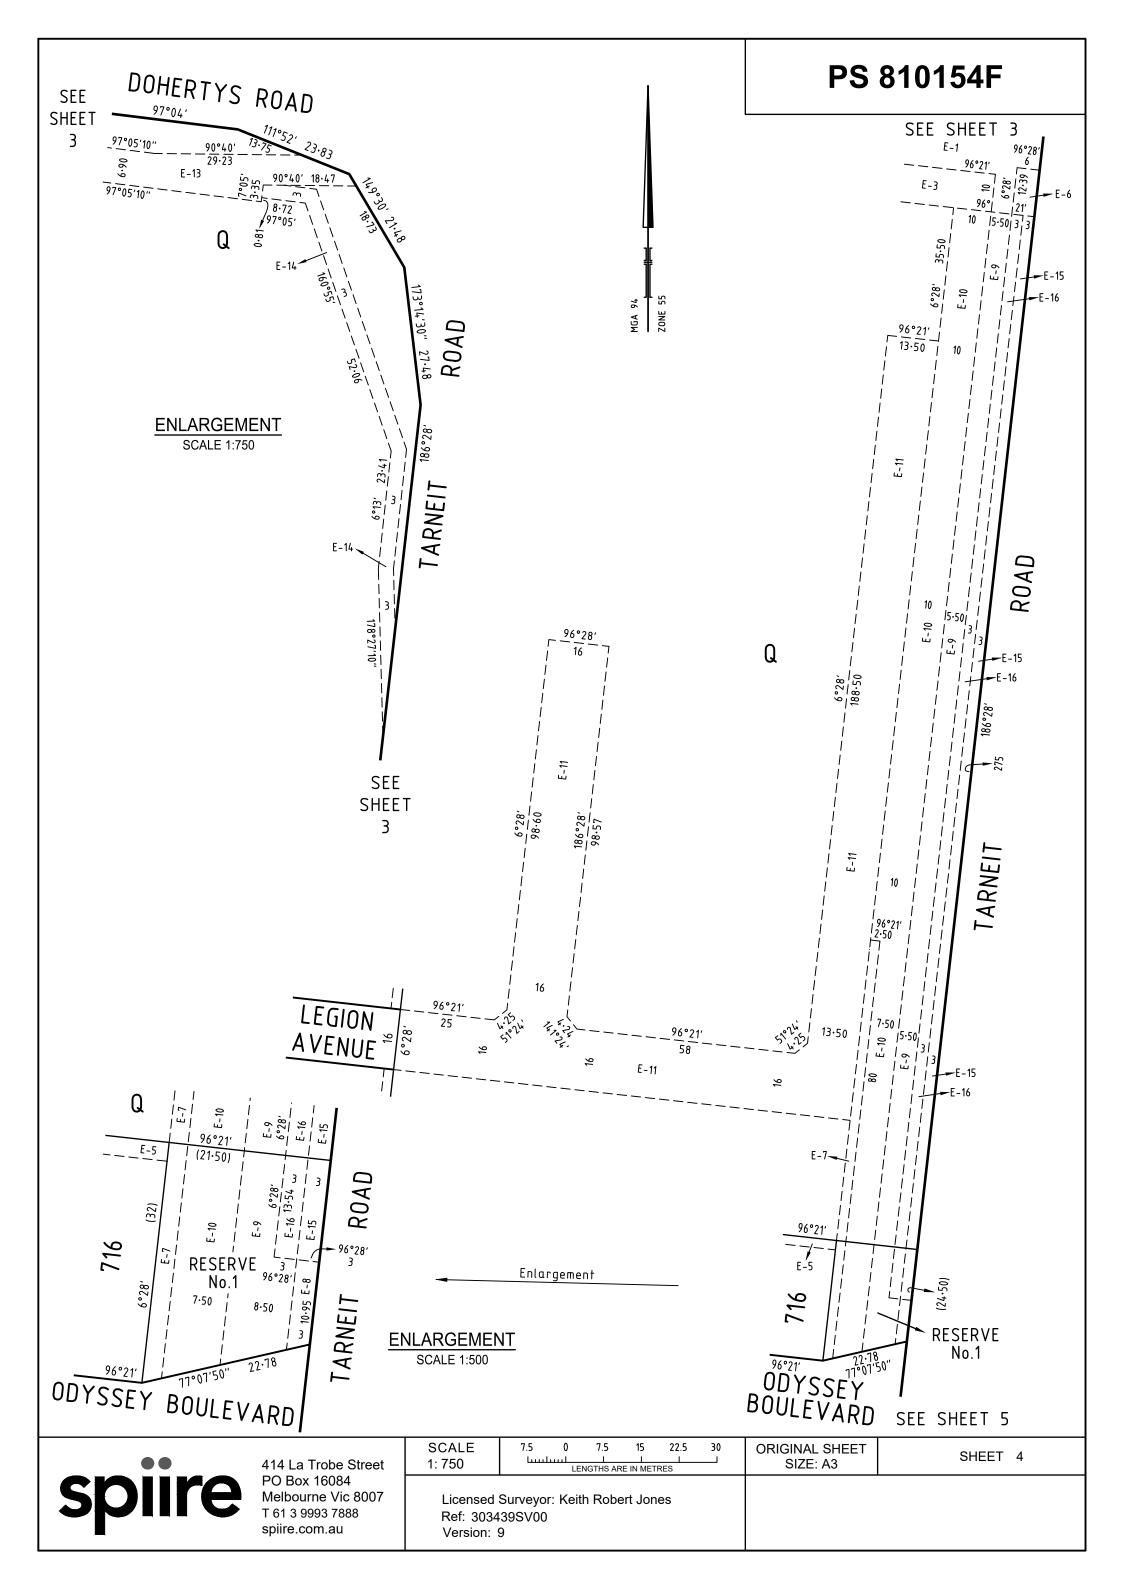

## **PLAN OF SUBDIVISION PS 810154F** EDITION 1 LOCATION OF LAND PARISH: TARNEIT TOWNSHIP: -SECTION: 20 **CROWN ALLOTMENT: -CROWN PORTION: B (PART)** TITLE REFERENCE: C/T VOL 12014 FOL 730 LAST PLAN REFERENCE: LOT A on PS 806982P POSTAL ADDRESS: 1030 TARNEIT ROAD (at time of subdivision) **TARNEIT VIC 3029** MGA94 CO-ORDINATES: E: 295 170 ZONE: 55 (of approx centre of land N: 5 811 300 in plan) **VESTING OF ROADS AND/OR RESERVES Notations IDENTIFIER** COUNCIL/BODY/PERSON Lots 1 to 700 and Lots A to P (all inclusive) have been omitted from this plan. **ROAD R-1** WYNDHAM CITY COUNCIL OTHER PURPOSE OF THIS PLAN RESERVE No. 1 & 2 WYNDHAM CITY COUNCIL To remove by agreement that part of easement E-4 (carriageway) created in RESERVE No. 3 POWERCOR AUSTRALIA LIMITED PS806982P that lies within Odyssey Boulevard in this plan, easement E-5 (carriageway) created in PS806982P, that part of the Water Supply Pipeline **NOTATIONS** easement created by instrument AJ284302V that lies within Odyssey Boulevard in this plan and that part of the Water Supply easement created by DEPTH LIMITATION DOES NOT APPLY instrument AQ781784Q that lies within Odyssey Boulevard and Tarneit Road in this plan via Section 6 (1) (k) of the Subdivision Act 1988. SURVEY: This plan is based on survey in PS732577J STAGING: This is/is not a staged subdivision Planning Permit No. WYP6865/13 This survey has been connected to permanent marks No(s). Tarneit PM 96 & 759 In Proclaimed Survey Area No. -**EASEMENT INFORMATION** LEGEND: A - Appurtenant Easement E - Encumbering Easement R - Encumbering Easement (Road) Width (Metres) Easement Reference Purpose Origin Land Benefited/In Favour of SEE PAGE 2 NEWHAVEN ESTATE - STAGE 7A (30 LOTS) AREA OF STAGE - 2.793ha **ORIGINAL SHEET** SURVEYORS FILE REF: 303439SV00 SHEET 1 OF 7 414 La Trobe Street SIZE: A3 PO Box 16084 Melbourne Vic 8007 Licensed Surveyor: Keith Robert Jones T 61 3 9993 7888 Version: 9 spiire.com.au