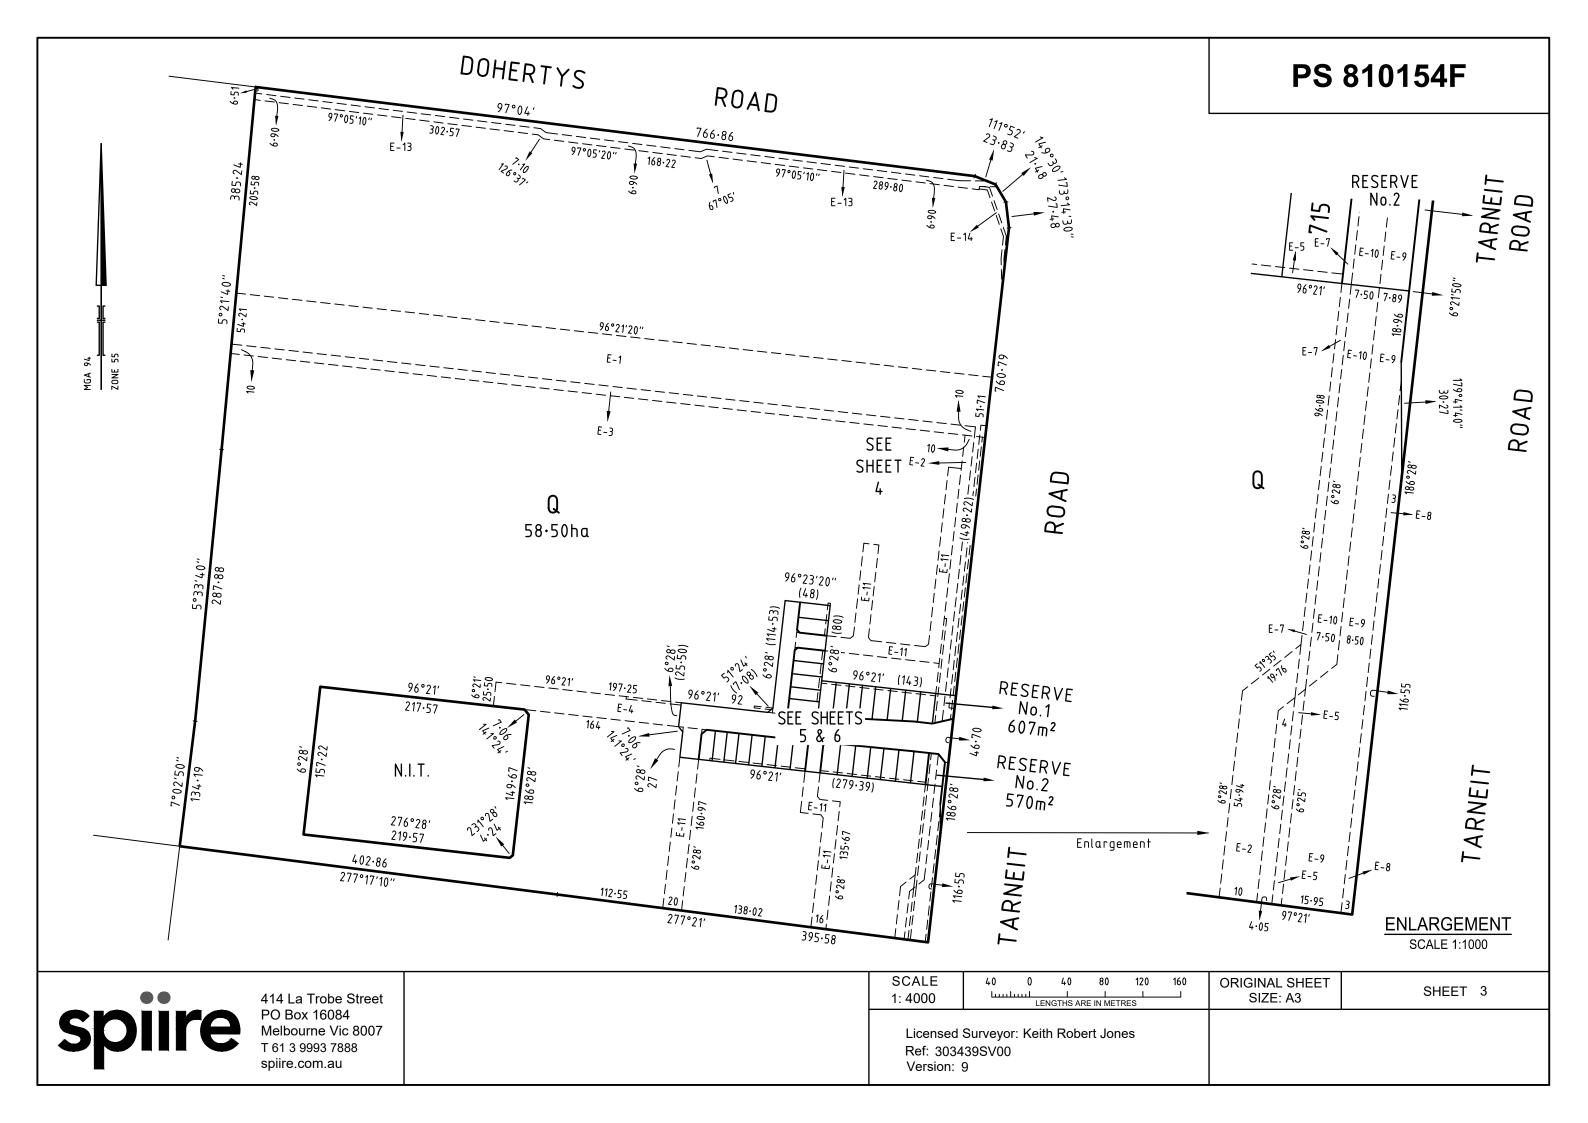

## **PLAN OF SUBDIVISION PS 810154F** EDITION 1 LOCATION OF LAND PARISH: TARNEIT TOWNSHIP: -SECTION: 20 **CROWN ALLOTMENT: -CROWN PORTION: B (PART)** TITLE REFERENCE: C/T VOL 12014 FOL 730 LAST PLAN REFERENCE: LOT A on PS 806982P POSTAL ADDRESS: 1030 TARNEIT ROAD (at time of subdivision) **TARNEIT VIC 3029** MGA94 CO-ORDINATES: E: 295 170 ZONE: 55 (of approx centre of land N: 5 811 300 in plan) **VESTING OF ROADS AND/OR RESERVES Notations IDENTIFIER** COUNCIL/BODY/PERSON Lots 1 to 700 and Lots A to P (all inclusive) have been omitted from this plan. **ROAD R-1** WYNDHAM CITY COUNCIL OTHER PURPOSE OF THIS PLAN RESERVE No. 1 & 2 WYNDHAM CITY COUNCIL To remove by agreement that part of easement E-4 (carriageway) created in RESERVE No. 3 POWERCOR AUSTRALIA LIMITED PS806982P that lies within Odyssey Boulevard in this plan, easement E-5 (carriageway) created in PS806982P, that part of the Water Supply Pipeline **NOTATIONS** easement created by instrument AJ284302V that lies within Odyssey Boulevard in this plan and that part of the Water Supply easement created by DEPTH LIMITATION DOES NOT APPLY instrument AQ781784Q that lies within Odyssey Boulevard and Tarneit Road in this plan via Section 6 (1) (k) of the Subdivision Act 1988. SURVEY: This plan is based on survey in PS732577J STAGING: This is/is not a staged subdivision Planning Permit No. WYP6865/13 This survey has been connected to permanent marks No(s). Tarneit PM 96 & 759 In Proclaimed Survey Area No. -**EASEMENT INFORMATION** LEGEND: A - Appurtenant Easement E - Encumbering Easement R - Encumbering Easement (Road) Width (Metres) Easement Reference Purpose Origin Land Benefited/In Favour of SEE PAGE 2 NEWHAVEN ESTATE - STAGE 7A (30 LOTS) AREA OF STAGE - 2.793ha **ORIGINAL SHEET** SURVEYORS FILE REF: 303439SV00 SHEET 1 OF 7 414 La Trobe Street SIZE: A3 PO Box 16084 Melbourne Vic 8007 Licensed Surveyor: Keith Robert Jones T 61 3 9993 7888 Version: 9 spiire.com.au