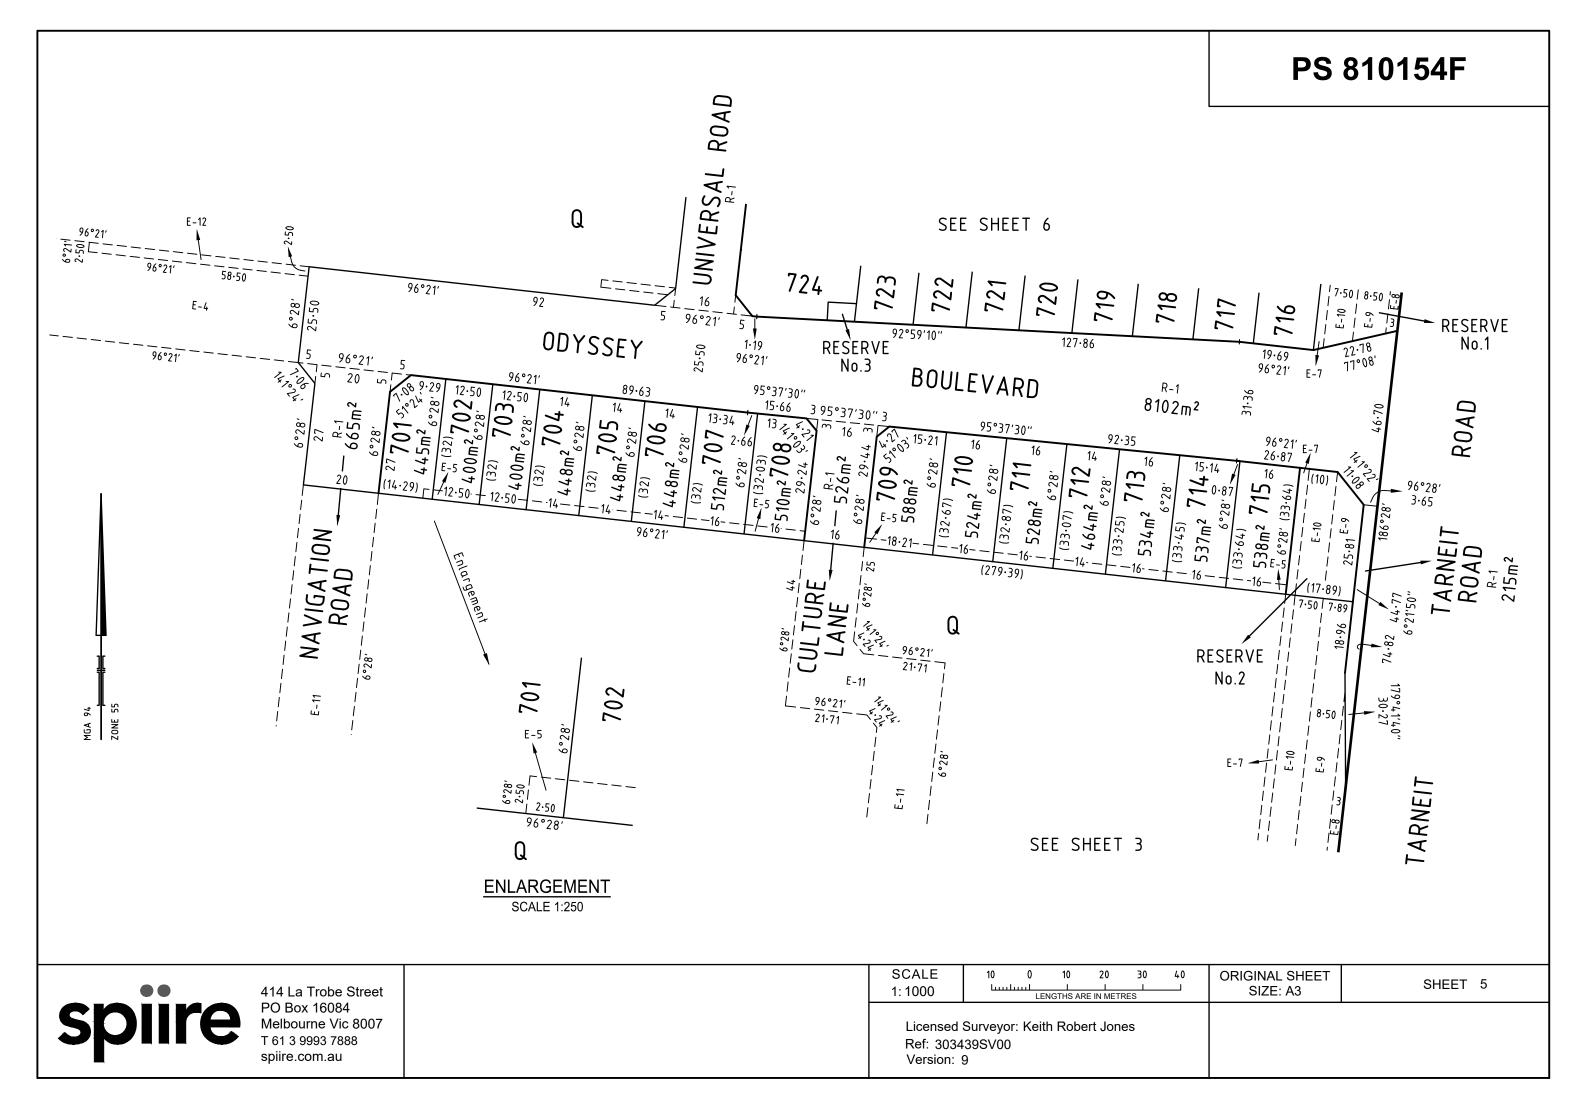

## **PLAN OF SUBDIVISION PS 810154F** EDITION 1 LOCATION OF LAND PARISH: TARNEIT TOWNSHIP: -SECTION: 20 **CROWN ALLOTMENT: -CROWN PORTION: B (PART)** TITLE REFERENCE: C/T VOL 12014 FOL 730 LAST PLAN REFERENCE: LOT A on PS 806982P POSTAL ADDRESS: 1030 TARNEIT ROAD (at time of subdivision) **TARNEIT VIC 3029** MGA94 CO-ORDINATES: E: 295 170 ZONE: 55 (of approx centre of land N: 5 811 300 in plan) **VESTING OF ROADS AND/OR RESERVES Notations IDENTIFIER** COUNCIL/BODY/PERSON Lots 1 to 700 and Lots A to P (all inclusive) have been omitted from this plan. **ROAD R-1** WYNDHAM CITY COUNCIL OTHER PURPOSE OF THIS PLAN RESERVE No. 1 & 2 WYNDHAM CITY COUNCIL To remove by agreement that part of easement E-4 (carriageway) created in RESERVE No. 3 POWERCOR AUSTRALIA LIMITED PS806982P that lies within Odyssey Boulevard in this plan, easement E-5 (carriageway) created in PS806982P, that part of the Water Supply Pipeline **NOTATIONS** easement created by instrument AJ284302V that lies within Odyssey Boulevard in this plan and that part of the Water Supply easement created by DEPTH LIMITATION DOES NOT APPLY instrument AQ781784Q that lies within Odyssey Boulevard and Tarneit Road in this plan via Section 6 (1) (k) of the Subdivision Act 1988. SURVEY: This plan is based on survey in PS732577J STAGING: This is/is not a staged subdivision Planning Permit No. WYP6865/13 This survey has been connected to permanent marks No(s). Tarneit PM 96 & 759 In Proclaimed Survey Area No. -**EASEMENT INFORMATION** LEGEND: A - Appurtenant Easement E - Encumbering Easement R - Encumbering Easement (Road) Width (Metres) Easement Reference Purpose Origin Land Benefited/In Favour of SEE PAGE 2 NEWHAVEN ESTATE - STAGE 7A (30 LOTS) AREA OF STAGE - 2.793ha **ORIGINAL SHEET** SURVEYORS FILE REF: 303439SV00 SHEET 1 OF 7 414 La Trobe Street SIZE: A3 PO Box 16084 Melbourne Vic 8007 Licensed Surveyor: Keith Robert Jones T 61 3 9993 7888 Version: 9 spiire.com.au