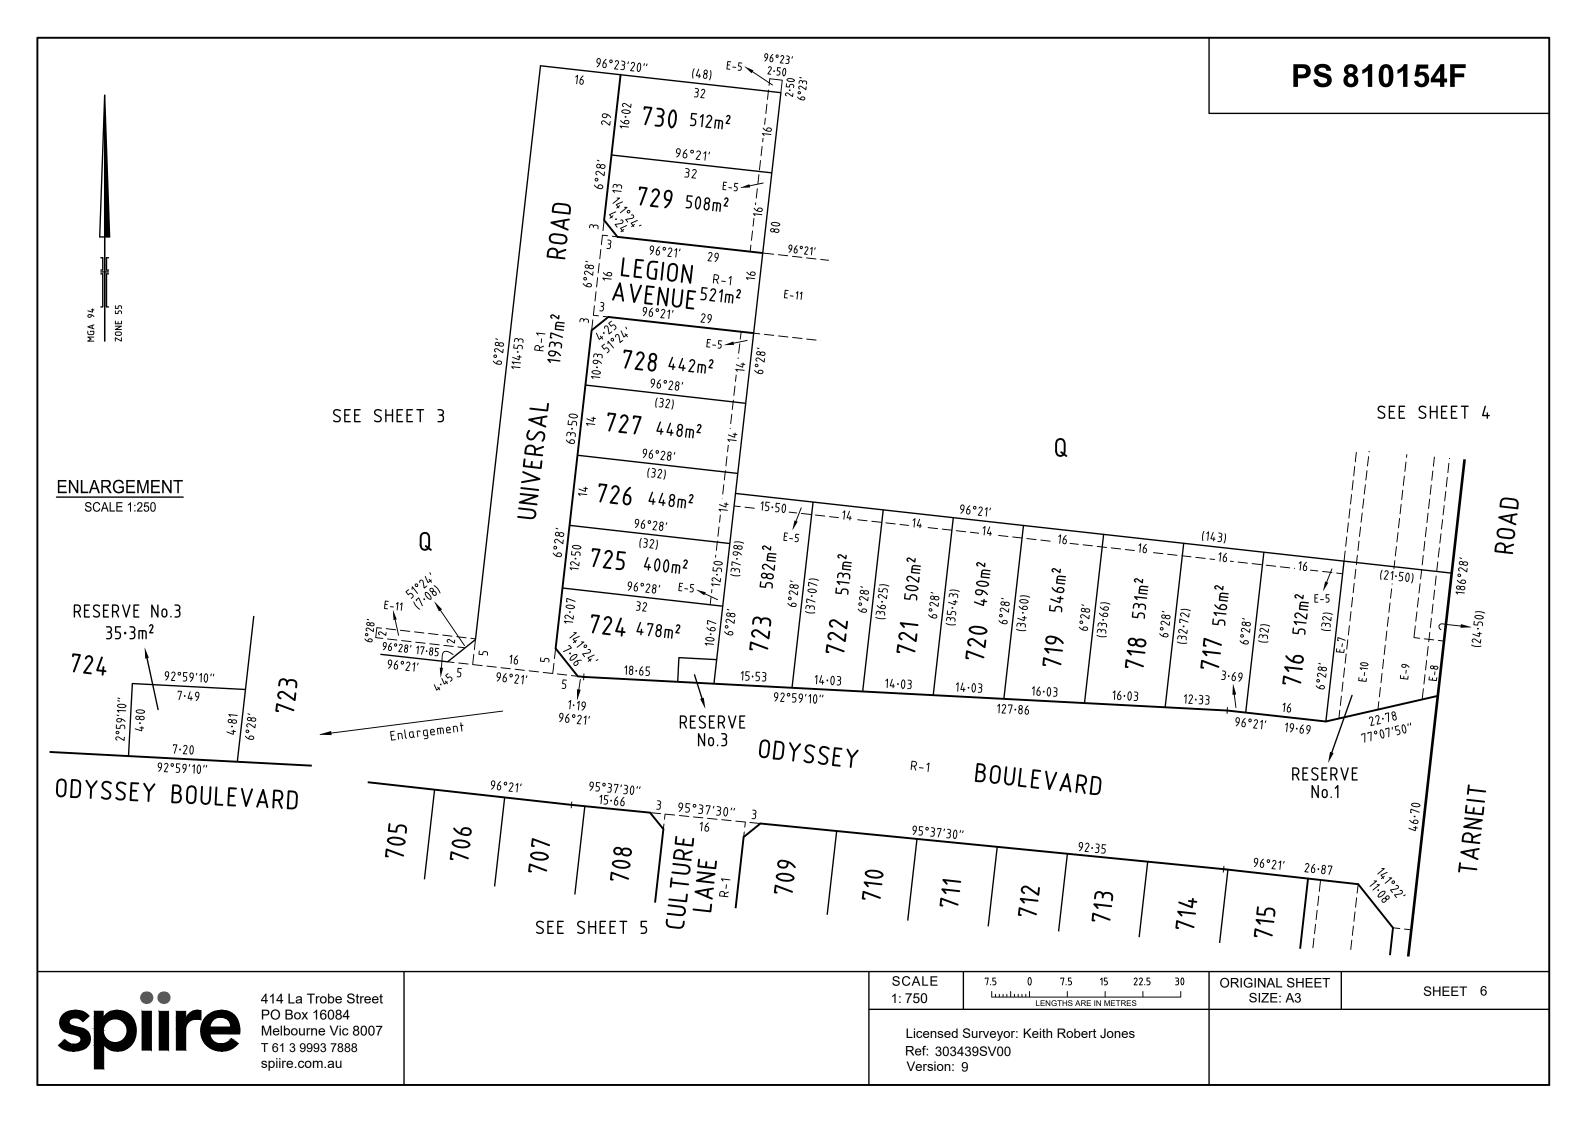

## **PLAN OF SUBDIVISION PS 810154F** EDITION 1 LOCATION OF LAND PARISH: TARNEIT TOWNSHIP: -SECTION: 20 **CROWN ALLOTMENT: -CROWN PORTION: B (PART)** TITLE REFERENCE: C/T VOL 12014 FOL 730 LAST PLAN REFERENCE: LOT A on PS 806982P POSTAL ADDRESS: 1030 TARNEIT ROAD (at time of subdivision) **TARNEIT VIC 3029** MGA94 CO-ORDINATES: E: 295 170 ZONE: 55 (of approx centre of land N: 5 811 300 in plan) **VESTING OF ROADS AND/OR RESERVES Notations IDENTIFIER** COUNCIL/BODY/PERSON Lots 1 to 700 and Lots A to P (all inclusive) have been omitted from this plan. **ROAD R-1** WYNDHAM CITY COUNCIL OTHER PURPOSE OF THIS PLAN RESERVE No. 1 & 2 WYNDHAM CITY COUNCIL To remove by agreement that part of easement E-4 (carriageway) created in RESERVE No. 3 POWERCOR AUSTRALIA LIMITED PS806982P that lies within Odyssey Boulevard in this plan, easement E-5 (carriageway) created in PS806982P, that part of the Water Supply Pipeline **NOTATIONS** easement created by instrument AJ284302V that lies within Odyssey Boulevard in this plan and that part of the Water Supply easement created by DEPTH LIMITATION DOES NOT APPLY instrument AQ781784Q that lies within Odyssey Boulevard and Tarneit Road in this plan via Section 6 (1) (k) of the Subdivision Act 1988. SURVEY: This plan is based on survey in PS732577J STAGING: This is/is not a staged subdivision Planning Permit No. WYP6865/13 This survey has been connected to permanent marks No(s). Tarneit PM 96 & 759 In Proclaimed Survey Area No. -**EASEMENT INFORMATION** LEGEND: A - Appurtenant Easement E - Encumbering Easement R - Encumbering Easement (Road) Width (Metres) Easement Reference Purpose Origin Land Benefited/In Favour of SEE PAGE 2 NEWHAVEN ESTATE - STAGE 7A (30 LOTS) AREA OF STAGE - 2.793ha **ORIGINAL SHEET** SURVEYORS FILE REF: 303439SV00 SHEET 1 OF 7 414 La Trobe Street SIZE: A3 PO Box 16084 Melbourne Vic 8007 Licensed Surveyor: Keith Robert Jones T 61 3 9993 7888 Version: 9 spiire.com.au