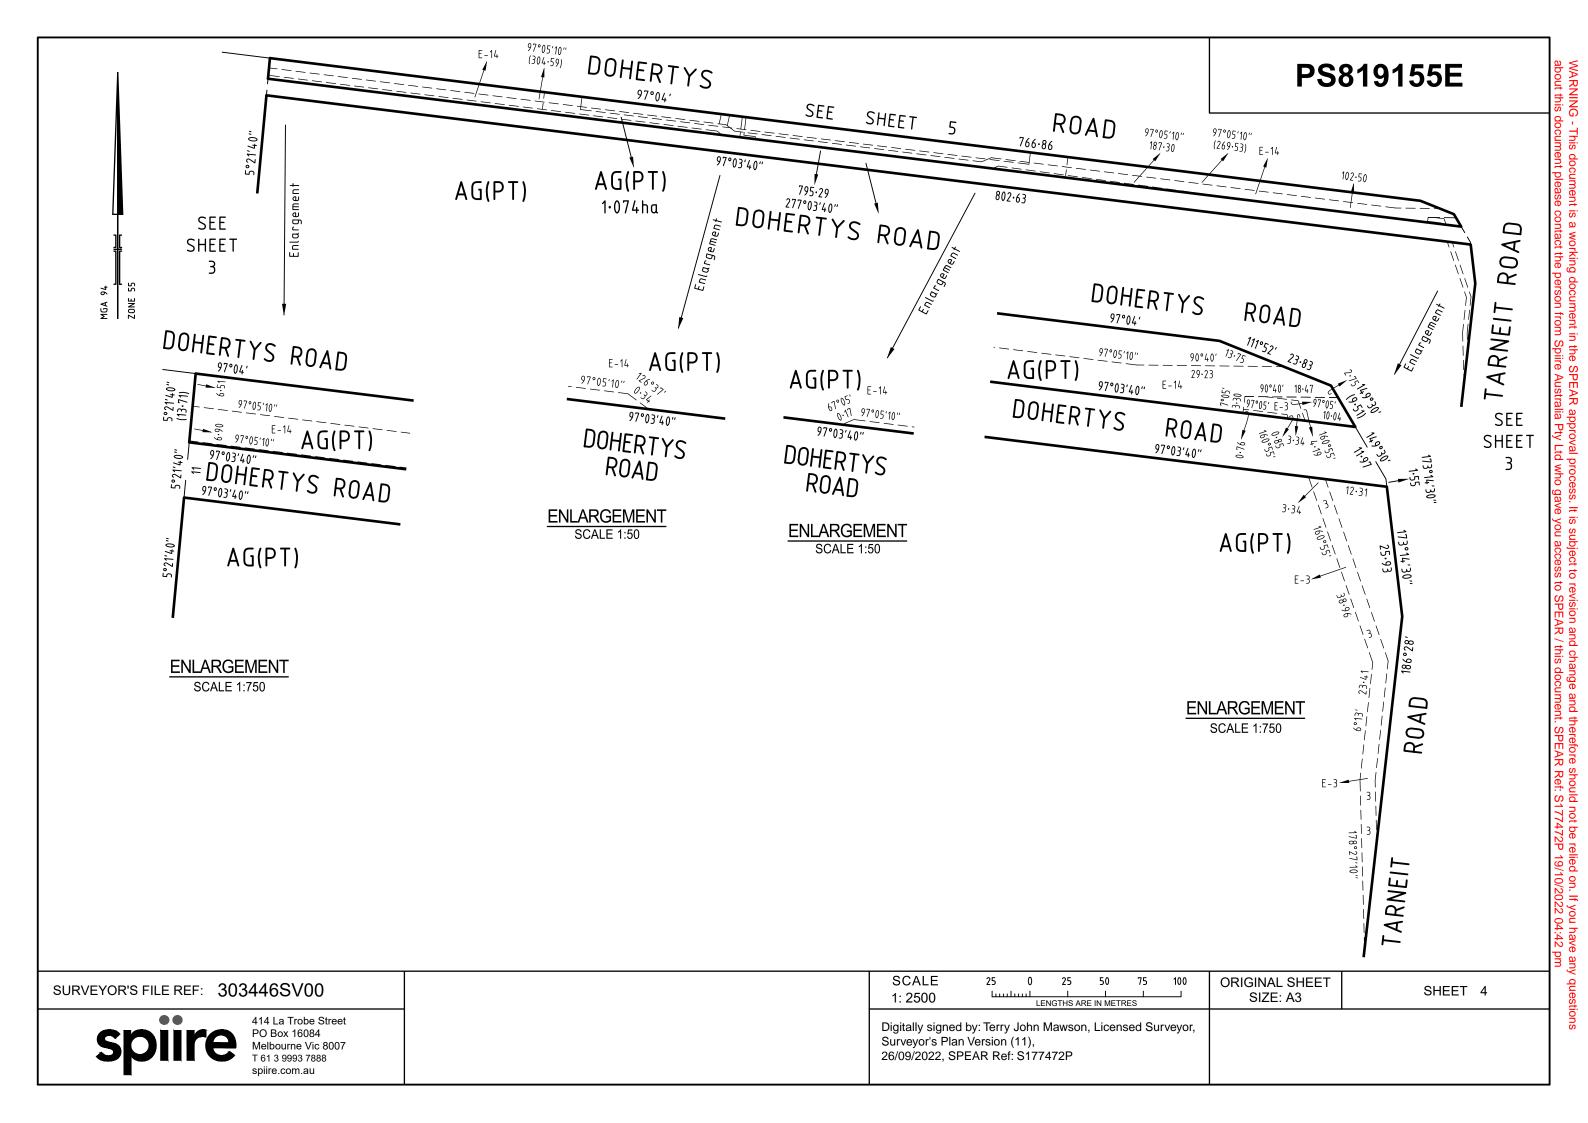

### PS819155E

|                       |                                                                                                |                   |                                                                                         |          | . •   |                                    |
|-----------------------|------------------------------------------------------------------------------------------------|-------------------|-----------------------------------------------------------------------------------------|----------|-------|------------------------------------|
|                       |                                                                                                | EASE              | EMENT INFORMATION                                                                       |          |       |                                    |
| LEGEND:               | A - Appurtenant Easement E - Encumbering                                                       |                   |                                                                                         |          |       |                                    |
| Easement<br>Reference | Purpose                                                                                        | Width<br>(Metres) | Origin                                                                                  |          | L     | and Benefited / In Favour of       |
| E-1                   | Transmission of Electricity                                                                    | See diagram       | Y8739W (Book 645 No. 542)                                                               |          | State | Electricity Commission of Victoria |
| E-2                   | Transmission of Electricity                                                                    | See diagram       | Y8739W (Book 645 No. 542)                                                               |          | State | Electricity Commission of Victoria |
| E-2                   | Water Supply Pipeline Purposes                                                                 | See diagram       | Sec. 130 Water Act 1989, Sec. 19 Land Act                                               |          |       | rwon Region Water Corporation      |
| E-3                   | Gas Supply                                                                                     | See diagram       | Compensation Act 1986 Vide Notification A<br>C/E A165706G                               | J284302V |       | Ausnet Gas Services Pty Ltd        |
| E-4                   | Transmission of Electricity                                                                    | See diagram       | Y8739W (Book 645 No. 542)                                                               |          |       | Electricity Commission of Victoria |
| E-4                   | Supply of Water through underground pipes                                                      | See diagram       | C/E A162815S                                                                            |          |       | City West Water Corporation        |
| E-5                   | Sewerage                                                                                       | 2.50              | PS814030D                                                                               |          |       | City West Water Corporation        |
| E-5                   | Drainage                                                                                       | 2.50              | PS814030D                                                                               |          |       | Wyndham City Council               |
| E-6                   | Supply of Water through underground pipes                                                      | See diagram       | C/E AU136793F                                                                           |          |       | City West Water Corporation        |
| E-6                   | Transmission of Electricity                                                                    | See diagram       | Y8739W (Book 645 No. 542)                                                               |          | State | Electricity Commission of Victori  |
| E-7                   | Supply of Water through underground pipes                                                      | See diagram       | C/E AU136793F                                                                           |          |       | City West Water Corporation        |
| E-7                   | Transmission of Electricity                                                                    | See diagram       | Y8739W (Book 645 No. 542)                                                               |          | State | Electricity Commission of Victori  |
| E-7                   | Water Supply Pipeline Purposes                                                                 | See diagram       | Sec. 130 Water Act 1989, Sec. 19 Land Act                                               |          | Ba    | rwon Region Water Corporation      |
| E-8                   | Drainage                                                                                       | 2.50              | Compensation Act 1986 Vide Notification A<br>This Plan                                  | J284302V |       | Wyndham City Council               |
| E-9                   | Sewerage                                                                                       | 2.50              | This Plan                                                                               |          | Grea  | ater Western Water Corporatio      |
| E-10                  | Drainage                                                                                       | See diagram       | This Plan                                                                               |          |       | Wyndham City Council               |
| E-11                  | Transmission of Electricity                                                                    | See diagram       | Y8739W (Book 645 No. 542)                                                               |          | State | Electricity Commission of Victori  |
| E-11                  | Sewerage                                                                                       | See diagram       | PS842441W                                                                               |          | Gre   | eater Western Water Corporation    |
| E-12                  | Transmission of Electricity                                                                    | See diagram       | Y8739W (Book 645 No. 542)                                                               |          | State | Electricity Commission of Victori  |
| E-12                  | Water Supply Pipeline Purposes                                                                 | See diagram       | Sec. 130 Water Act 1989, Sec. 19 Land Act<br>Compensation Act 1986 Vide Notification A  |          | Ba    | rwon Region Water Corporation      |
| E-12                  | Sewerage                                                                                       | See diagram       | PS842441W                                                                               |          | Gre   | eater Western Water Corporation    |
| E-13                  | Sewerage                                                                                       | See diagram       | PS842441W                                                                               |          | Gre   | eater Western Water Corporation    |
| E-14                  | Supply of Water through underground pipes                                                      | See diagram       | C/E A162815S                                                                            |          |       | City West Water Corporation        |
| E-14                  | Gas Supply                                                                                     | See diagram       | C/E A165706G                                                                            |          |       | Ausnet Gas Services Pty Ltd        |
| E-15                  | Drainage                                                                                       | See diagram       | PS842441W                                                                               |          |       | Wyndham City Council               |
| E-15                  | Sewerage                                                                                       | See diagram       | PS842441W                                                                               |          | Gre   | eater Western Water Corporation    |
| E-16                  | Powerline                                                                                      | See diagram       | PS842441W - Sect.88 Electricity Industry A                                              | Act 2000 |       | Powercor Australia Limited         |
| E-17                  | Gas Supply                                                                                     | See diagram       | C/E A165706G                                                                            |          |       | Ausnet Gas Services Pty Ltd        |
| E-17                  | Supply of Water through underground pipes                                                      | See diagram       | C/E A162815S                                                                            |          |       | City West Water Corporation        |
| E-17                  | Powerline                                                                                      | See diagram       | PS842441W - Sect.88 Electricity Industry A                                              | Act 2000 |       | Powercor Australia Limited         |
| E-18                  | Gas Supply                                                                                     | 5.50              | PS842441W                                                                               |          |       | Ausnet Gas Services Pty Ltd        |
| E-18                  | Supply of Water through underground pipes                                                      | 5.50              | PS842441W                                                                               |          | Gre   | eater Western Water Corporation    |
| E-19                  | Powerline                                                                                      | 2.50              | PS842441W - Sect.88 Electricity Industry A                                              | Act 2000 |       | Powercor Australia Limited         |
| E-20                  | Supply of Water through underground pipes                                                      | See diagram       | C/E A162815S                                                                            |          |       | City West Water Corporation        |
| E-20                  | Powerline                                                                                      | See diagram       | PS842441W - Sect.88 Electricity Industry A                                              | Act 2000 |       | Powercor Australia Limited         |
| E-20                  | Gas Supply                                                                                     | See diagram       | C/E A165706G                                                                            |          |       | Ausnet Gas Services Pty Ltd        |
| SURVEYO               |                                                                                                |                   |                                                                                         | ORIGINAL |       | SHEET 2                            |
|                       |                                                                                                |                   |                                                                                         | SIZE: /  | A3    |                                    |
| S                     | 414 La Trobe Street<br>PO Box 16084<br>Melbourne Vic 8007<br>T 61 3 9993 7888<br>spiire.com.au | Surveyor's Pla    | ed by: Terry John Mawson, Licensed Surveyor,<br>an Version (11),<br>SPEAR Ref: S177472P |          |       |                                    |