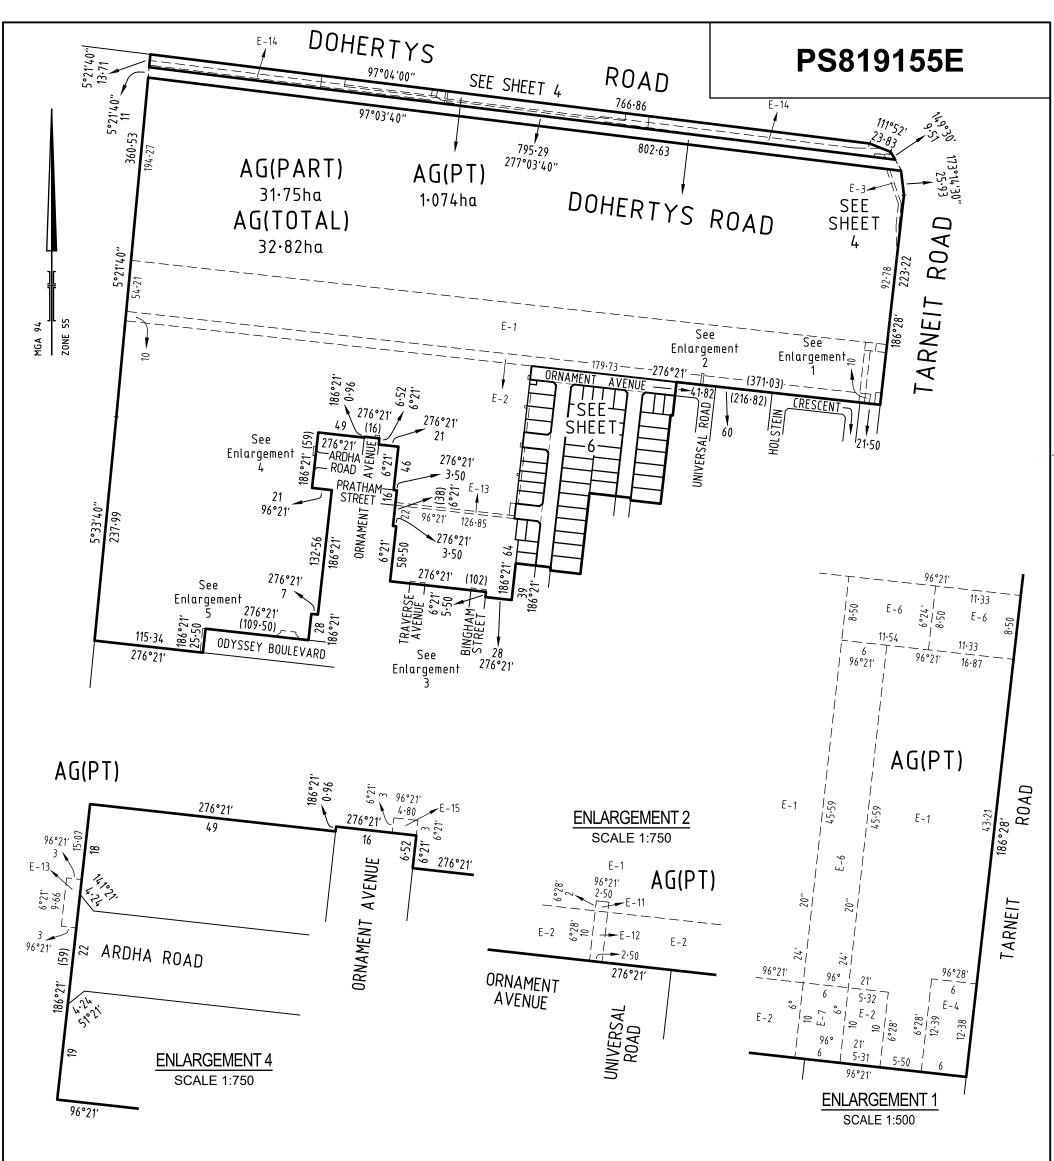

### PS819155E

|                       |                                                                                                |                   |                                                                                         |          | . •   |                                    |
|-----------------------|------------------------------------------------------------------------------------------------|-------------------|-----------------------------------------------------------------------------------------|----------|-------|------------------------------------|
|                       |                                                                                                | EASE              | EMENT INFORMATION                                                                       |          |       |                                    |
| LEGEND:               | A - Appurtenant Easement E - Encumbering                                                       |                   |                                                                                         |          |       |                                    |
| Easement<br>Reference | Purpose                                                                                        | Width<br>(Metres) | Origin                                                                                  |          | L     | and Benefited / In Favour of       |
| E-1                   | Transmission of Electricity                                                                    | See diagram       | Y8739W (Book 645 No. 542)                                                               |          | State | Electricity Commission of Victoria |
| E-2                   | Transmission of Electricity                                                                    | See diagram       | Y8739W (Book 645 No. 542)                                                               |          | State | Electricity Commission of Victoria |
| E-2                   | Water Supply Pipeline Purposes                                                                 | See diagram       | Sec. 130 Water Act 1989, Sec. 19 Land Act                                               |          |       | rwon Region Water Corporation      |
| E-3                   | Gas Supply                                                                                     | See diagram       | Compensation Act 1986 Vide Notification A<br>C/E A165706G                               | J284302V |       | Ausnet Gas Services Pty Ltd        |
| E-4                   | Transmission of Electricity                                                                    | See diagram       | Y8739W (Book 645 No. 542)                                                               |          |       | Electricity Commission of Victoria |
| E-4                   | Supply of Water through underground pipes                                                      | See diagram       | C/E A162815S                                                                            |          |       | City West Water Corporation        |
| E-5                   | Sewerage                                                                                       | 2.50              | PS814030D                                                                               |          |       | City West Water Corporation        |
| E-5                   | Drainage                                                                                       | 2.50              | PS814030D                                                                               |          |       | Wyndham City Council               |
| E-6                   | Supply of Water through underground pipes                                                      | See diagram       | C/E AU136793F                                                                           |          |       | City West Water Corporation        |
| E-6                   | Transmission of Electricity                                                                    | See diagram       | Y8739W (Book 645 No. 542)                                                               |          | State | Electricity Commission of Victori  |
| E-7                   | Supply of Water through underground pipes                                                      | See diagram       | C/E AU136793F                                                                           |          |       | City West Water Corporation        |
| E-7                   | Transmission of Electricity                                                                    | See diagram       | Y8739W (Book 645 No. 542)                                                               |          | State | Electricity Commission of Victori  |
| E-7                   | Water Supply Pipeline Purposes                                                                 | See diagram       | Sec. 130 Water Act 1989, Sec. 19 Land Act                                               |          | Ba    | rwon Region Water Corporation      |
| E-8                   | Drainage                                                                                       | 2.50              | Compensation Act 1986 Vide Notification A<br>This Plan                                  | J284302V |       | Wyndham City Council               |
| E-9                   | Sewerage                                                                                       | 2.50              | This Plan                                                                               |          | Grea  | ater Western Water Corporatio      |
| E-10                  | Drainage                                                                                       | See diagram       | This Plan                                                                               |          |       | Wyndham City Council               |
| E-11                  | Transmission of Electricity                                                                    | See diagram       | Y8739W (Book 645 No. 542)                                                               |          | State | Electricity Commission of Victori  |
| E-11                  | Sewerage                                                                                       | See diagram       | PS842441W                                                                               |          | Gre   | eater Western Water Corporation    |
| E-12                  | Transmission of Electricity                                                                    | See diagram       | Y8739W (Book 645 No. 542)                                                               |          | State | Electricity Commission of Victori  |
| E-12                  | Water Supply Pipeline Purposes                                                                 | See diagram       | Sec. 130 Water Act 1989, Sec. 19 Land Act<br>Compensation Act 1986 Vide Notification A  |          | Ba    | rwon Region Water Corporation      |
| E-12                  | Sewerage                                                                                       | See diagram       | PS842441W                                                                               |          | Gre   | eater Western Water Corporation    |
| E-13                  | Sewerage                                                                                       | See diagram       | PS842441W                                                                               |          | Gre   | eater Western Water Corporation    |
| E-14                  | Supply of Water through underground pipes                                                      | See diagram       | C/E A162815S                                                                            |          |       | City West Water Corporation        |
| E-14                  | Gas Supply                                                                                     | See diagram       | C/E A165706G                                                                            |          |       | Ausnet Gas Services Pty Ltd        |
| E-15                  | Drainage                                                                                       | See diagram       | PS842441W                                                                               |          |       | Wyndham City Council               |
| E-15                  | Sewerage                                                                                       | See diagram       | PS842441W                                                                               |          | Gre   | eater Western Water Corporation    |
| E-16                  | Powerline                                                                                      | See diagram       | PS842441W - Sect.88 Electricity Industry A                                              | Act 2000 |       | Powercor Australia Limited         |
| E-17                  | Gas Supply                                                                                     | See diagram       | C/E A165706G                                                                            |          |       | Ausnet Gas Services Pty Ltd        |
| E-17                  | Supply of Water through underground pipes                                                      | See diagram       | C/E A162815S                                                                            |          |       | City West Water Corporation        |
| E-17                  | Powerline                                                                                      | See diagram       | PS842441W - Sect.88 Electricity Industry A                                              | Act 2000 |       | Powercor Australia Limited         |
| E-18                  | Gas Supply                                                                                     | 5.50              | PS842441W                                                                               |          |       | Ausnet Gas Services Pty Ltd        |
| E-18                  | Supply of Water through underground pipes                                                      | 5.50              | PS842441W                                                                               |          | Gre   | eater Western Water Corporation    |
| E-19                  | Powerline                                                                                      | 2.50              | PS842441W - Sect.88 Electricity Industry A                                              | Act 2000 |       | Powercor Australia Limited         |
| E-20                  | Supply of Water through underground pipes                                                      | See diagram       | C/E A162815S                                                                            |          |       | City West Water Corporation        |
| E-20                  | Powerline                                                                                      | See diagram       | PS842441W - Sect.88 Electricity Industry A                                              | Act 2000 |       | Powercor Australia Limited         |
| E-20                  | Gas Supply                                                                                     | See diagram       | C/E A165706G                                                                            |          |       | Ausnet Gas Services Pty Ltd        |
| SURVEYO               |                                                                                                |                   |                                                                                         | ORIGINAL |       | SHEET 2                            |
|                       |                                                                                                |                   |                                                                                         | SIZE: /  | A3    |                                    |
| S                     | 414 La Trobe Street<br>PO Box 16084<br>Melbourne Vic 8007<br>T 61 3 9993 7888<br>spiire.com.au | Surveyor's Pla    | ed by: Terry John Mawson, Licensed Surveyor,<br>an Version (11),<br>SPEAR Ref: S177472P |          |       |                                    |