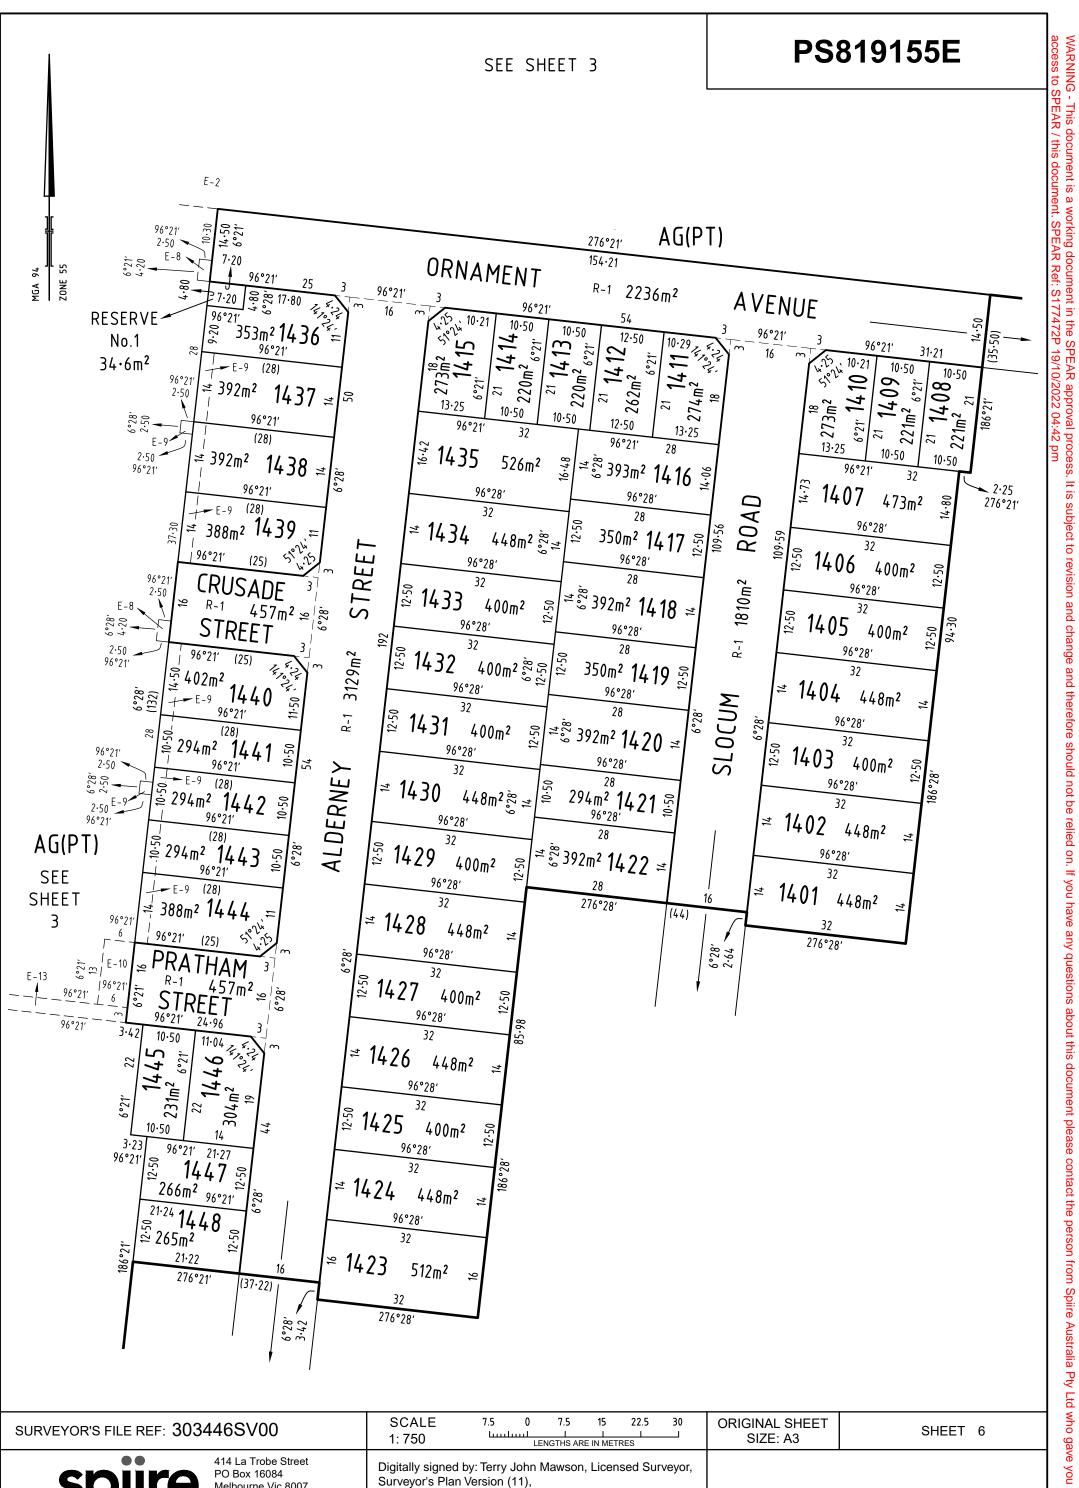

#### Table of Land Burdened and Land Benefited :

| Burdened Lot No. | Benefited Lots               | Burdened Lot No. | Benefited Lots         | Burdened Lot No. | Benefited Lots                     |
|------------------|------------------------------|------------------|------------------------|------------------|------------------------------------|
| 1401             | 1402                         | 1420             | 1419, 1421, 1431, 1432 | 1432             | 1419, 1420, 1431, 1433             |
| 1402             | 1401, 1403                   | 1422             | 1421, 1429, 1430       | 1433             | 1418, 1419, 1432, 1434             |
| 1403             | 1402, 1404                   | 1423             | 1424                   | 1434             | 1417, 1418, 1433, 1435             |
| 1404             | 1403, 1405                   | 1424             | 1423, 1425             | 1435             | 1413, 1414, 1415, 1416, 1417, 1434 |
| 1405             | 1404, 1406                   | 1425             | 1424, 1426             | 1436             | 1437                               |
| 1406             | 1405, 1407                   | 1426             | 1425, 1427             | 1437             | 1436, 1438                         |
| 1407             | 1406, 1408, 1409, 1410       | 1427             | 1426, 1428             | 1438             | 1437, 1439                         |
| 1416             | 1411, 1412, 1413, 1417, 1435 | 5 1428           | 1427, 1429             | 1439             | 1438                               |
| 1417             | 1416, 1418, 1434, 1435       | 1429             | 1422, 1428, 1430       | 1440             | 1441                               |
| 1418             | 1417, 1419, 1433, 1434       | 1430             | 1421, 1422, 1429, 1431 | 1444             | 1443                               |
| 1419             | 1418, 1420, 1432, 1433       | 1431             | 1420, 1421, 1430, 1432 | 1446             | 1445, 1447                         |

### Table of Land Burdened and Land Benefited :

| Burdened Lot No. | Benefitted Lots        | Burdened Lot No. | Benefitted Lots        |
|------------------|------------------------|------------------|------------------------|
| 1400             | 4407 4400              | 1404             | 1400 1400 1400 1401    |
| 1408             | 1407, 1409             | 1421             | 1420, 1422, 1430, 1431 |
| 1409             | 1407, 1408, 1410       | 1441             | 1440, 1442             |
| 1410             | 1407, 1409             | 1442             | 1441, 1443             |
| 1411             | 1412, 1416             | 1443             | 1442, 1444             |
| 1412             | 1411, 1413, 1416       | 1445             | 1446, 1447             |
| 1413             | 1412, 1414, 1416, 1435 | 1447             | 1445, 1446, 1448       |
| 1414             | 1413, 1415, 1435       | 1448             | 1447                   |
| 1415             | 1414, 1435             |                  |                        |

Lots 1408, 1409, 1412 to 1414, 1421, 1441 to 1443, 1445, 1447, and 1448 (all inclusive) are defined as Type A lots under the Small Lot Housing Code and

Lots 1410, 1411 and 1415 are defined as Type B lots under the Small Lot Housing Code.