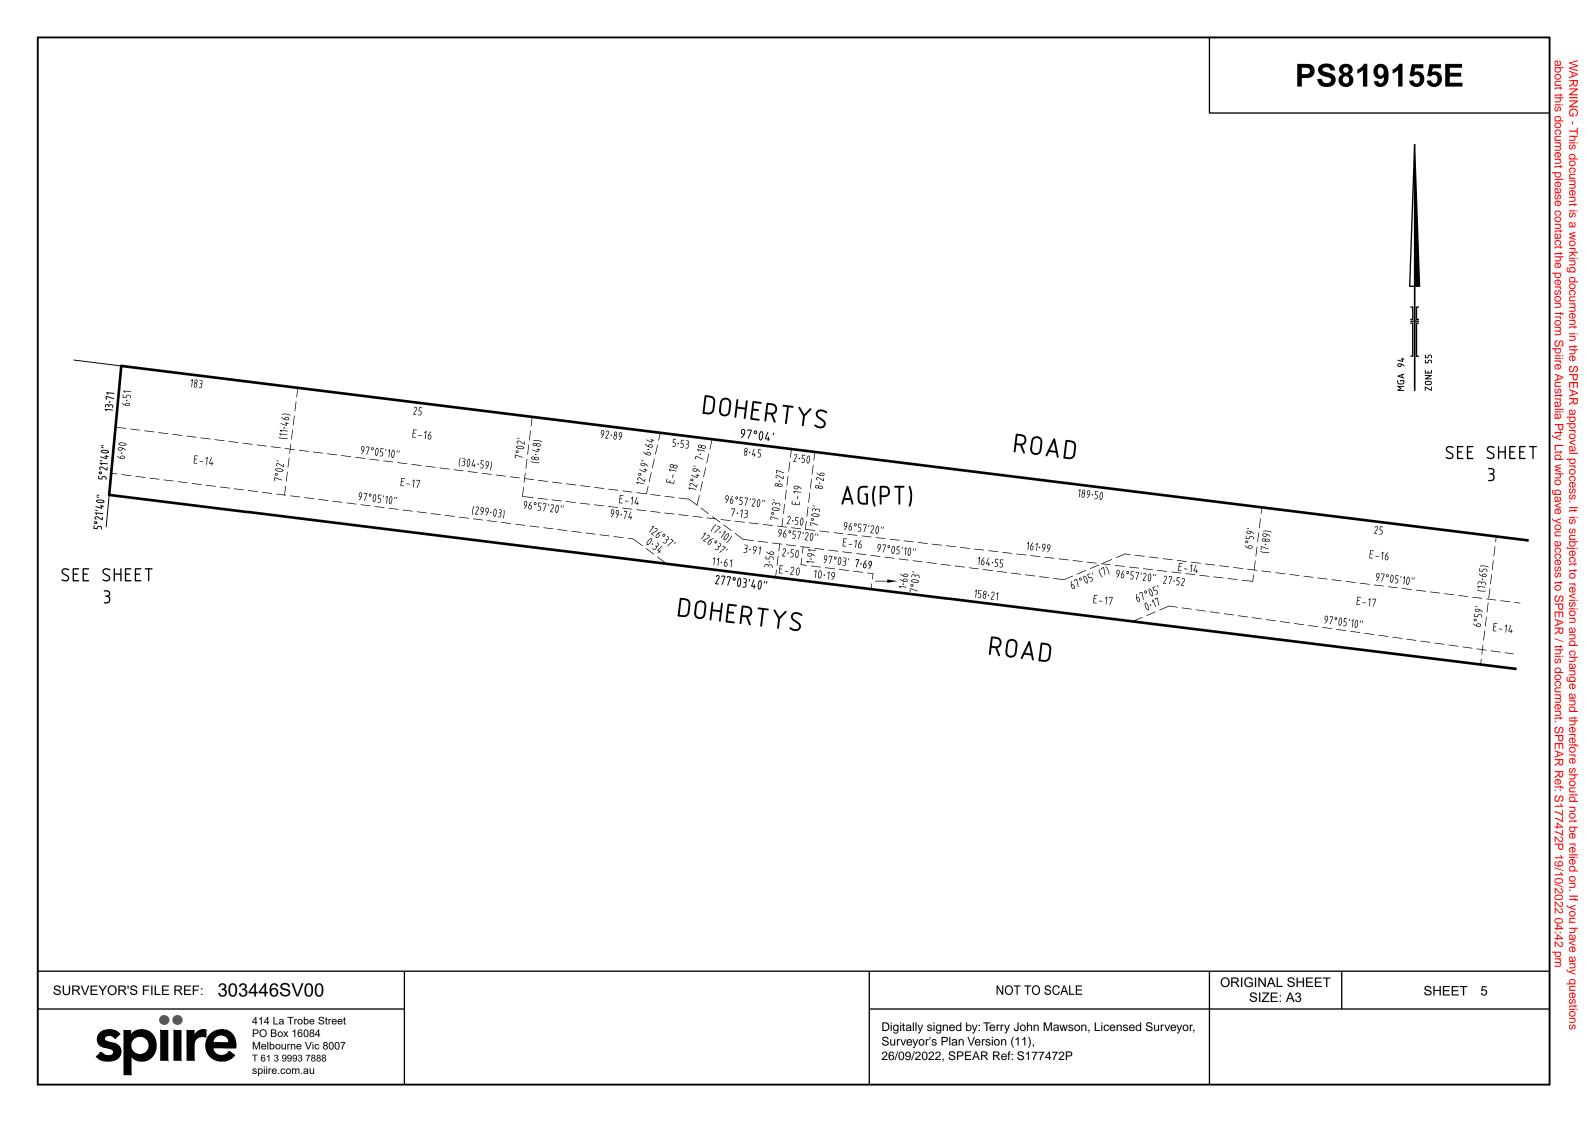

### PS819155E

|                       |                                                                                                |                   |                                                                                         |          | . •   |                                    |
|-----------------------|------------------------------------------------------------------------------------------------|-------------------|-----------------------------------------------------------------------------------------|----------|-------|------------------------------------|
|                       |                                                                                                | EASE              | EMENT INFORMATION                                                                       |          |       |                                    |
| LEGEND:               | A - Appurtenant Easement E - Encumbering                                                       |                   |                                                                                         |          |       |                                    |
| Easement<br>Reference | Purpose                                                                                        | Width<br>(Metres) | Origin                                                                                  |          | L     | and Benefited / In Favour of       |
| E-1                   | Transmission of Electricity                                                                    | See diagram       | Y8739W (Book 645 No. 542)                                                               |          | State | Electricity Commission of Victoria |
| E-2                   | Transmission of Electricity                                                                    | See diagram       | Y8739W (Book 645 No. 542)                                                               |          | State | Electricity Commission of Victoria |
| E-2                   | Water Supply Pipeline Purposes                                                                 | See diagram       | Sec. 130 Water Act 1989, Sec. 19 Land Act                                               |          |       | rwon Region Water Corporation      |
| E-3                   | Gas Supply                                                                                     | See diagram       | Compensation Act 1986 Vide Notification A<br>C/E A165706G                               | J284302V |       | Ausnet Gas Services Pty Ltd        |
| E-4                   | Transmission of Electricity                                                                    | See diagram       | Y8739W (Book 645 No. 542)                                                               |          |       | Electricity Commission of Victoria |
| E-4                   | Supply of Water through underground pipes                                                      | See diagram       | C/E A162815S                                                                            |          |       | City West Water Corporation        |
| E-5                   | Sewerage                                                                                       | 2.50              | PS814030D                                                                               |          |       | City West Water Corporation        |
| E-5                   | Drainage                                                                                       | 2.50              | PS814030D                                                                               |          |       | Wyndham City Council               |
| E-6                   | Supply of Water through underground pipes                                                      | See diagram       | C/E AU136793F                                                                           |          |       | City West Water Corporation        |
| E-6                   | Transmission of Electricity                                                                    | See diagram       | Y8739W (Book 645 No. 542)                                                               |          | State | Electricity Commission of Victori  |
| E-7                   | Supply of Water through underground pipes                                                      | See diagram       | C/E AU136793F                                                                           |          |       | City West Water Corporation        |
| E-7                   | Transmission of Electricity                                                                    | See diagram       | Y8739W (Book 645 No. 542)                                                               |          | State | Electricity Commission of Victori  |
| E-7                   | Water Supply Pipeline Purposes                                                                 | See diagram       | Sec. 130 Water Act 1989, Sec. 19 Land Act                                               |          | Ba    | rwon Region Water Corporation      |
| E-8                   | Drainage                                                                                       | 2.50              | Compensation Act 1986 Vide Notification A<br>This Plan                                  | J284302V |       | Wyndham City Council               |
| E-9                   | Sewerage                                                                                       | 2.50              | This Plan                                                                               |          | Grea  | ater Western Water Corporatio      |
| E-10                  | Drainage                                                                                       | See diagram       | This Plan                                                                               |          |       | Wyndham City Council               |
| E-11                  | Transmission of Electricity                                                                    | See diagram       | Y8739W (Book 645 No. 542)                                                               |          | State | Electricity Commission of Victori  |
| E-11                  | Sewerage                                                                                       | See diagram       | PS842441W                                                                               |          | Gre   | eater Western Water Corporation    |
| E-12                  | Transmission of Electricity                                                                    | See diagram       | Y8739W (Book 645 No. 542)                                                               |          | State | Electricity Commission of Victori  |
| E-12                  | Water Supply Pipeline Purposes                                                                 | See diagram       | Sec. 130 Water Act 1989, Sec. 19 Land Act<br>Compensation Act 1986 Vide Notification A  |          | Ba    | rwon Region Water Corporation      |
| E-12                  | Sewerage                                                                                       | See diagram       | PS842441W                                                                               |          | Gre   | eater Western Water Corporation    |
| E-13                  | Sewerage                                                                                       | See diagram       | PS842441W                                                                               |          | Gre   | eater Western Water Corporation    |
| E-14                  | Supply of Water through underground pipes                                                      | See diagram       | C/E A162815S                                                                            |          |       | City West Water Corporation        |
| E-14                  | Gas Supply                                                                                     | See diagram       | C/E A165706G                                                                            |          |       | Ausnet Gas Services Pty Ltd        |
| E-15                  | Drainage                                                                                       | See diagram       | PS842441W                                                                               |          |       | Wyndham City Council               |
| E-15                  | Sewerage                                                                                       | See diagram       | PS842441W                                                                               |          | Gre   | eater Western Water Corporation    |
| E-16                  | Powerline                                                                                      | See diagram       | PS842441W - Sect.88 Electricity Industry A                                              | Act 2000 |       | Powercor Australia Limited         |
| E-17                  | Gas Supply                                                                                     | See diagram       | C/E A165706G                                                                            |          |       | Ausnet Gas Services Pty Ltd        |
| E-17                  | Supply of Water through underground pipes                                                      | See diagram       | C/E A162815S                                                                            |          |       | City West Water Corporation        |
| E-17                  | Powerline                                                                                      | See diagram       | PS842441W - Sect.88 Electricity Industry A                                              | Act 2000 |       | Powercor Australia Limited         |
| E-18                  | Gas Supply                                                                                     | 5.50              | PS842441W                                                                               |          |       | Ausnet Gas Services Pty Ltd        |
| E-18                  | Supply of Water through underground pipes                                                      | 5.50              | PS842441W                                                                               |          | Gre   | eater Western Water Corporation    |
| E-19                  | Powerline                                                                                      | 2.50              | PS842441W - Sect.88 Electricity Industry A                                              | Act 2000 |       | Powercor Australia Limited         |
| E-20                  | Supply of Water through underground pipes                                                      | See diagram       | C/E A162815S                                                                            |          |       | City West Water Corporation        |
| E-20                  | Powerline                                                                                      | See diagram       | PS842441W - Sect.88 Electricity Industry A                                              | Act 2000 |       | Powercor Australia Limited         |
| E-20                  | Gas Supply                                                                                     | See diagram       | C/E A165706G                                                                            |          |       | Ausnet Gas Services Pty Ltd        |
| SURVEYO               |                                                                                                |                   |                                                                                         | ORIGINAL |       | SHEET 2                            |
|                       |                                                                                                |                   |                                                                                         | SIZE: /  | A3    |                                    |
| S                     | 414 La Trobe Street<br>PO Box 16084<br>Melbourne Vic 8007<br>T 61 3 9993 7888<br>spiire.com.au | Surveyor's Pla    | ed by: Terry John Mawson, Licensed Surveyor,<br>an Version (11),<br>SPEAR Ref: S177472P |          |       |                                    |