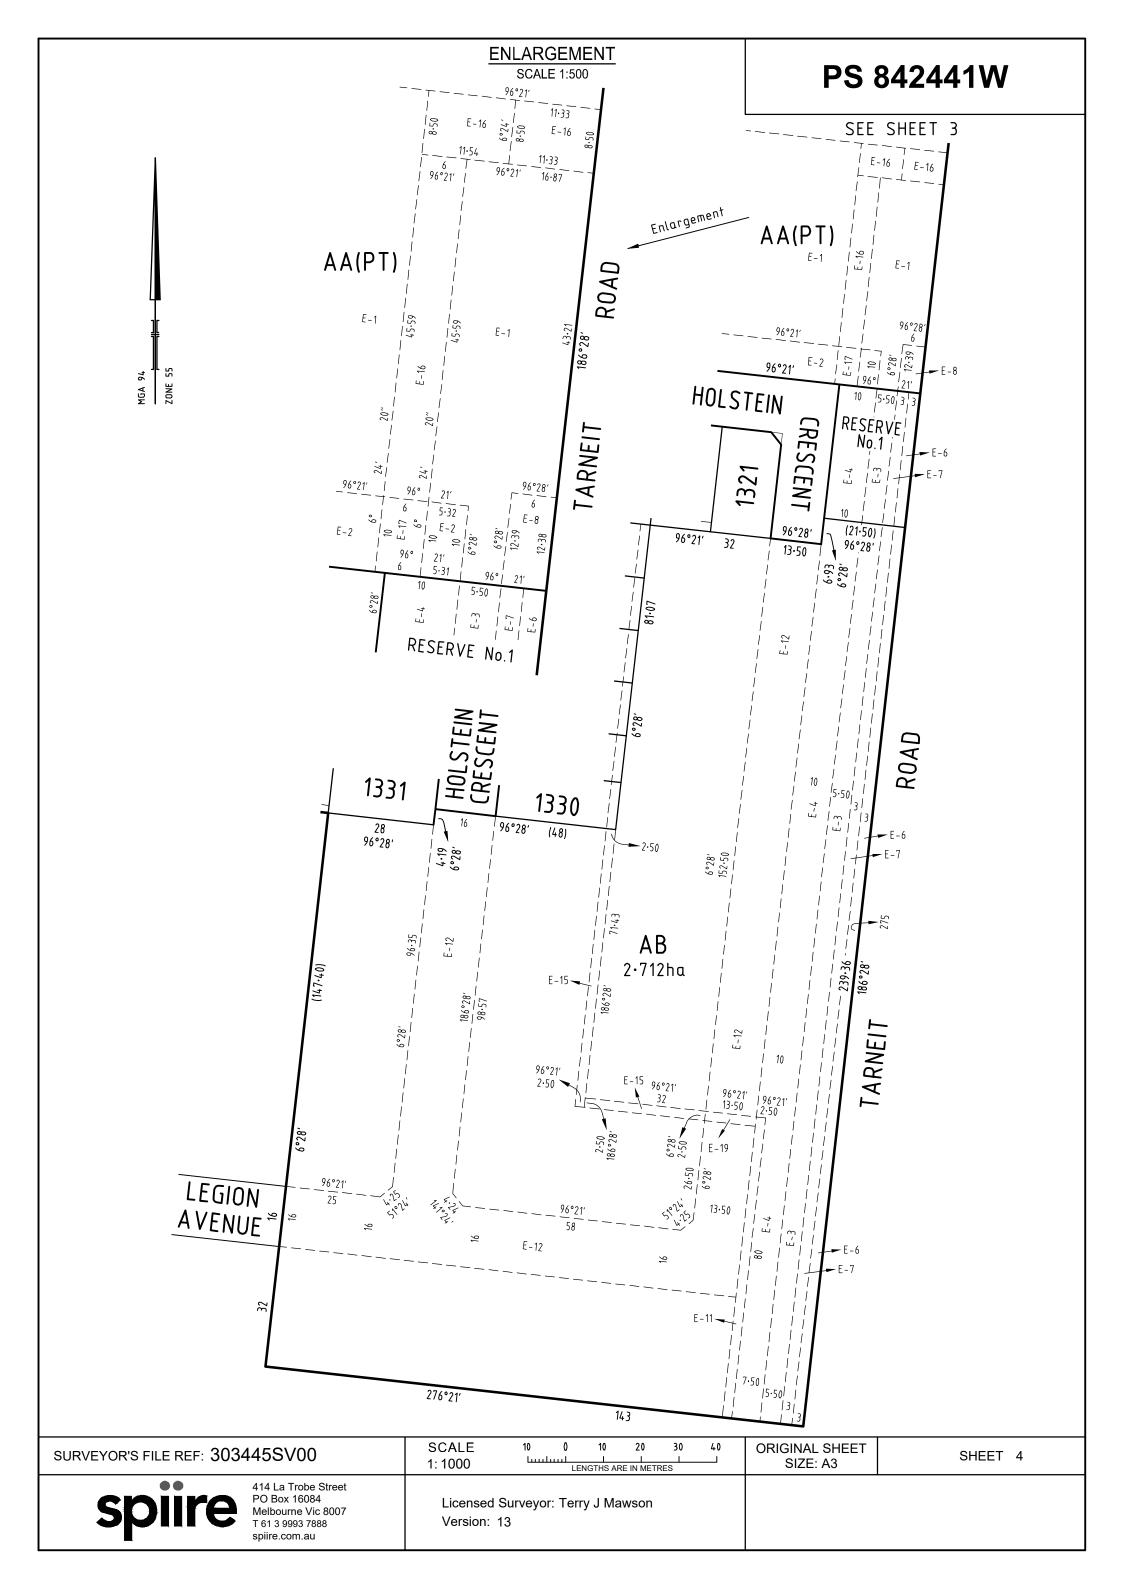

#### Other purpose of this plan

To remove by agreement Easement E-11, Drainage in favour of Wyndham City Council created in PS 810154F that lies within Holstein Crescent in this plan via section 6 (1) (k) (iv) of the Subdivision Act 1988.

# **EASEMENT INFORMATION**

| LEGEND: A - Appurtenant Easement E - Encumbering Easement R - Encumbering Easement (Road) |                                           |             |                                                                                         |                |                                       |  |
|-------------------------------------------------------------------------------------------|-------------------------------------------|-------------|-----------------------------------------------------------------------------------------|----------------|---------------------------------------|--|
| Easement Width                                                                            |                                           |             |                                                                                         |                |                                       |  |
| Reference                                                                                 | Purpose                                   | (Metres)    | Origin                                                                                  |                | Land Benefited / In Favour of         |  |
| E-9                                                                                       | Sewerage                                  | 2.50        | PS 814017U                                                                              |                | City West Water Corporation           |  |
| E-10                                                                                      | Sewerage                                  | 2.50        | PS 814030D                                                                              |                | City West Water Corporation           |  |
| E-10                                                                                      | Drainage                                  | 2.50        | PS 814030D                                                                              |                | Wyndham City Council                  |  |
| E-11                                                                                      | Water Supply Pipeline Purposes            | 2.50        | Sec. 130 Water Act 1989, Sec. 19 Land Acc<br>Compensation Act 1986 Vide Notification Ac |                | Barwon Region Water Corporation       |  |
| E-11                                                                                      | Sewerage                                  | 2.50        | PS810154F                                                                               |                | City West Water Corporation           |  |
| E-12                                                                                      | Drainage                                  | See diagram | PS 810154F                                                                              |                | Wyndham City Council                  |  |
| E-13                                                                                      | Drainage                                  | 2.50        | This Plan                                                                               |                | Wyndham City Council                  |  |
| E-13                                                                                      | Supply of Water through underground pipes | 2.50        | This Plan                                                                               | C              | reater Western Water Corporation      |  |
| E-14                                                                                      | Sewerage                                  | 3.50        | PS 814017U                                                                              |                | City West Water Corporation           |  |
| E-14                                                                                      | Drainage                                  | 3.50        | PS 814017U                                                                              |                | Wyndham City Council                  |  |
| E-15                                                                                      | Sewerage                                  | 2.50        | This Plan                                                                               |                | reater Western Water Corporation      |  |
| E-16                                                                                      | Supply of Water through underground pipes | See diagram | C/E AU136793F                                                                           |                | City West Water Corporation           |  |
| E-16                                                                                      | Transmission of Electricity               | See diagram | Y8739W (Book 645 No. 542)                                                               | Sta            | te Electricity Commission of Victoria |  |
| E-17                                                                                      | Supply of Water through underground pipes | See diagram | C/E AU136793F                                                                           |                | City West Water Corporation           |  |
| E-17                                                                                      | Transmission of Electricity               | See diagram | Y8739W (Book 645 No. 542)                                                               | Sta            | te Electricity Commission of Victoria |  |
| E-17                                                                                      | Water Supply Pipeline Purposes            | See diagram | Sec. 130 Water Act 1989, Sec. 19 Land Acq<br>Compensation Act 1986 Vide Notification Ac |                | Barwon Region Water Corporation       |  |
| E-18                                                                                      | Sewerage                                  | See diagram | This Plan                                                                               |                | reater Western Water Corporation      |  |
| E-19                                                                                      | Sewerage                                  | 2.50        | This Plan                                                                               |                | reater Western Water Corporation      |  |
| E-19                                                                                      | Drainage                                  | 2.50        | PS 810154F                                                                              |                | Wyndham City Council                  |  |
| E-20                                                                                      | Sewerage                                  | See diagram | This Plan                                                                               |                | Freater Western Water Corporation     |  |
| E-20                                                                                      | Drainage                                  | See diagram | This Plan                                                                               |                | Wyndham City Council                  |  |
| E-21                                                                                      | Transmission of Electricity               | See diagram | Y8739W (Book 645 No. 542)                                                               | Sta            | te Electricity Commission of Victoria |  |
| E-21                                                                                      | Sewerage                                  | See diagram | This Plan                                                                               |                | reater Western Water Corporation      |  |
| E-22                                                                                      | Transmission of Electricity               | See diagram | Y8739W (Book 645 No. 542)                                                               | Sta            | te Electricity Commission of Victoria |  |
| E-22                                                                                      | Water Supply Pipeline Purposes            | See diagram | Sec. 130 Water Act 1989, Sec. 19 Land Acc<br>Compensation Act 1986 Vide Notification Ac |                | Barwon Region Water Corporation       |  |
| E-22                                                                                      | Sewerage                                  | See diagram | This Plan                                                                               | C              | reater Western Water Corporation      |  |
| E-23                                                                                      | Supply of Water through underground pipes | See diagram | C/E A162815S                                                                            |                | City West Water Corporation           |  |
| E-23                                                                                      | Gas Supply                                | See diagram | C/E A165706G                                                                            |                | Ausnet Gas Services Pty Ltd           |  |
| E-24                                                                                      | Sewerage                                  | 2.50        | PS803935Q                                                                               |                | City West Water Corporation           |  |
| E-25                                                                                      | Drainage                                  | See diagram | PS803967B                                                                               |                | Wyndham City Council                  |  |
| E-26                                                                                      | Powerline                                 | See diagram | This Plan - Sect.88 Electricity Industry Act 2000                                       |                | Powercor Australia Limited            |  |
| E-27                                                                                      | Gas Supply                                | See diagram | C/E A165706G                                                                            |                | Ausnet Gas Services Pty Ltd           |  |
| E-27                                                                                      | Supply of Water through underground pipes | See diagram | C/E A162815S                                                                            |                | City West Water Corporation           |  |
| E-27                                                                                      | Powerline                                 | See diagram | This Plan - Sect.88 Electricity Industry Act 2000                                       |                | Powercor Australia Limited            |  |
| E-28                                                                                      | Gas Supply                                | 5.50        | This Plan                                                                               |                | Ausnet Gas Services Pty Ltd           |  |
| E-28                                                                                      | Supply of Water through underground pipes | 5.50        | This Plan                                                                               |                | reater Western Water Corporation      |  |
| E-29                                                                                      | Powerline                                 | 2.50        | This Plan - Sect.88 Electricity Industry Act 2000                                       |                | Powercor Australia Limited            |  |
| E-30                                                                                      | Supply of Water through underground pipes | See diagram | C/E A162815S                                                                            |                | City West Water Corporation           |  |
| E-30                                                                                      | Powerline                                 | See diagram | This Plan - Sect.88 Electricity Industry Act 2000                                       |                | Powercor Australia Limited            |  |
| E-30                                                                                      | Gas Supply                                | See diagram | C/E A165706G                                                                            |                | Ausnet Gas Services Pty Ltd           |  |
|                                                                                           |                                           |             |                                                                                         |                |                                       |  |
| SURVEYO                                                                                   | DR'S FILE REF: 303445SV00                 |             |                                                                                         | ORIGINAL SHEET | SHEET 2                               |  |
|                                                                                           |                                           |             |                                                                                         | SIZE: A3       |                                       |  |