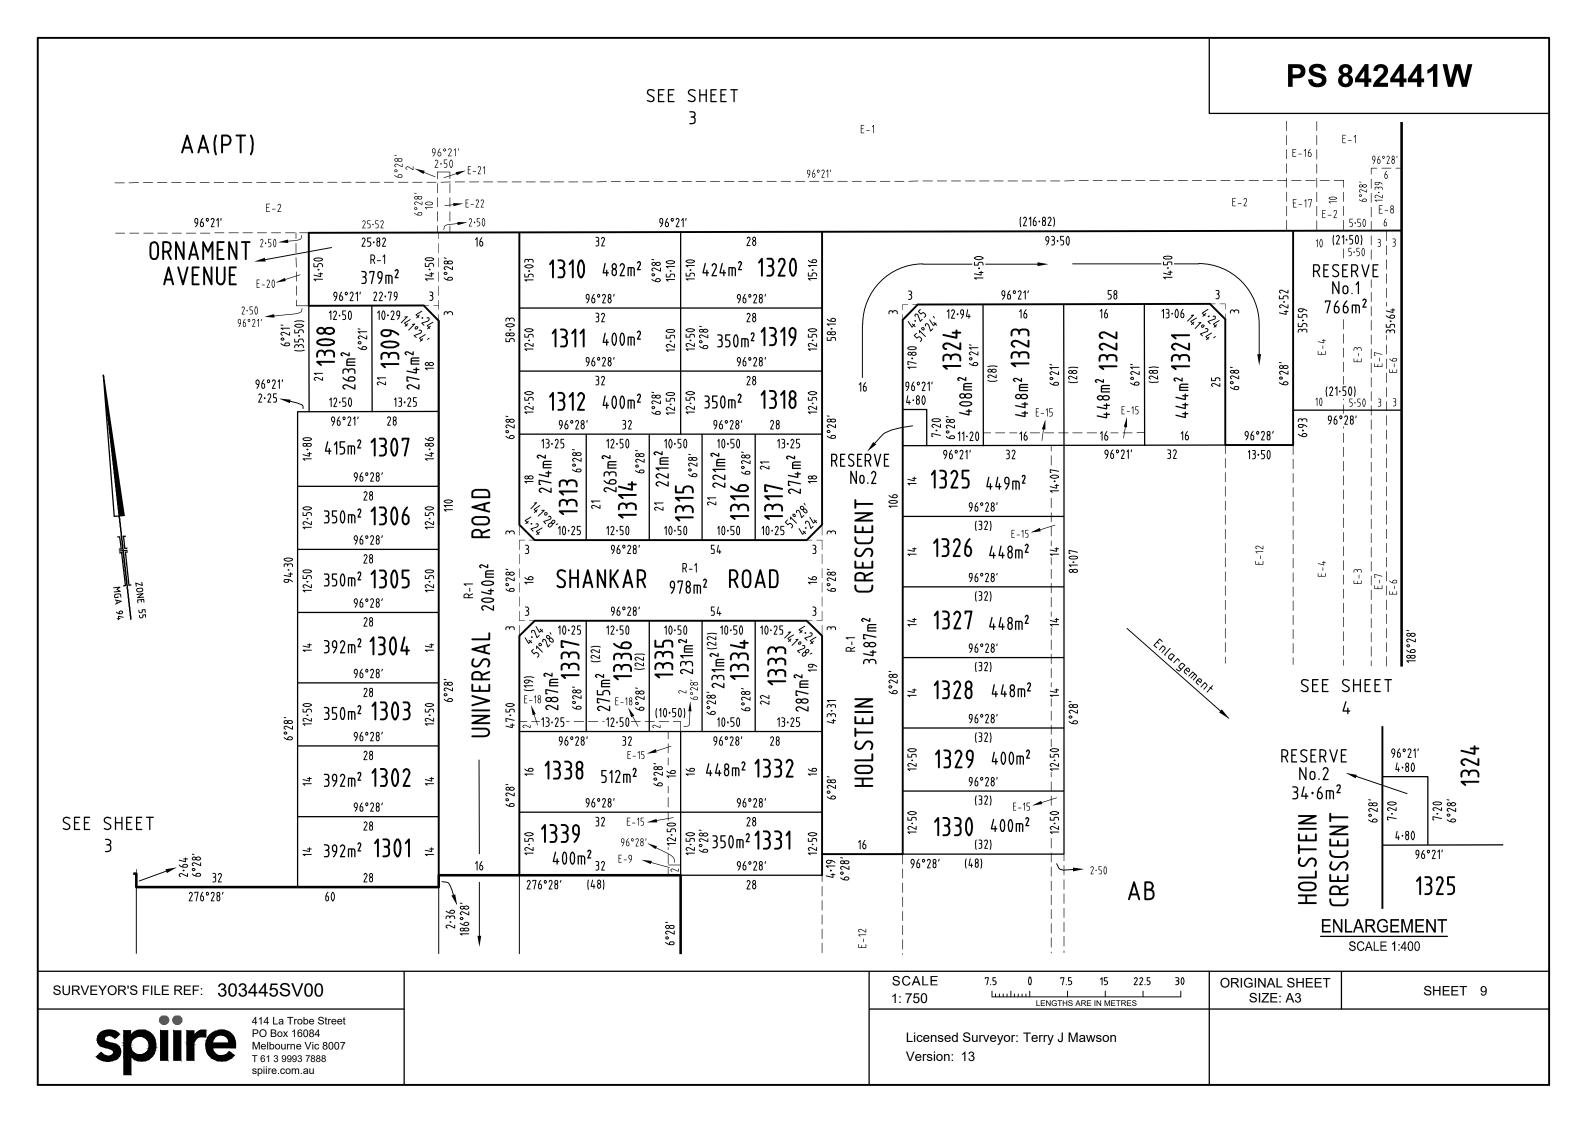

# **PS 842441W**

414 La Trobe Street PO Box 16084 Melbourne Vic 8007

Licensed Surveyor: Terry J Mawson

LENGTHS ARE IN METRES

Version: 13