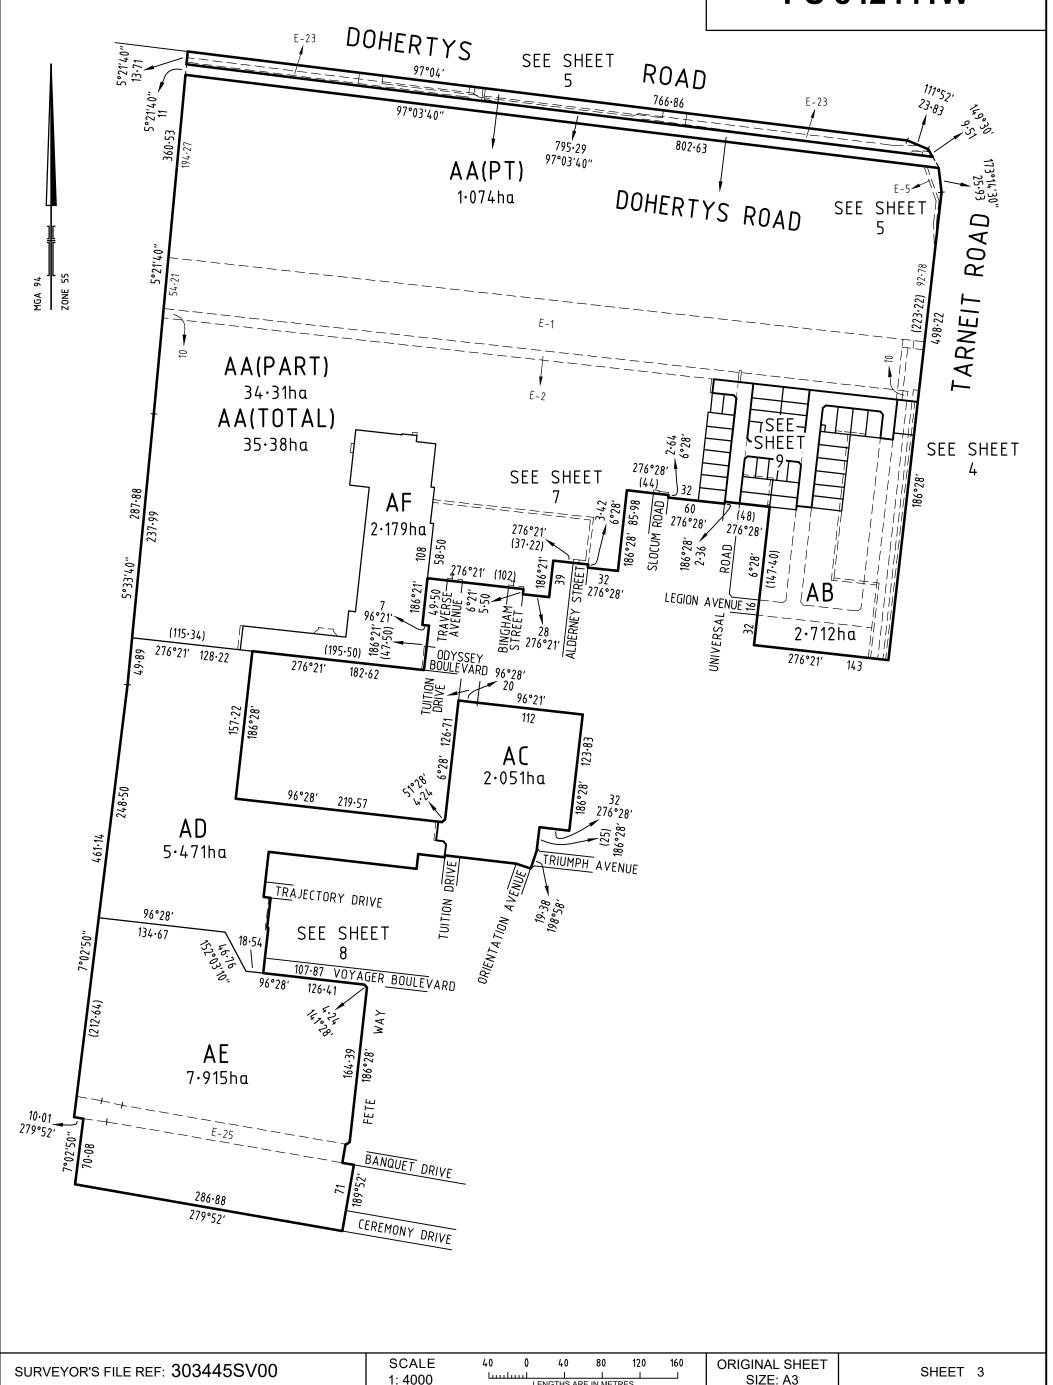

### LOCATION OF LAND

PARISH: TARNEIT TOWNSHIP: -SECTION: 20

CROWN ALLOTMENT: -

CROWN PORTION: B (PART) D (PART)

TITLE REFERENCE: C/T VOL 12335 FOL 190

VOL 12064 FOL 905

LAST PLAN REFERENCE: LOT Y on PS 816943T

LOT P on PS810123S

POSTAL ADDRESS: 1030 TARNEIT ROAD (at time of subdivision) TARNEIT VIC 3029

MGA94 CO-ORDINATES: E: 295 210 ZONE: 55

(of approx centre of land in plan) N: 5 811 550

| VESTING OF ROADS AND/OR RESERVES |  |
|----------------------------------|--|
|----------------------------------|--|

ROAD R-1
RESERVE No.1
RESERVE No.2

COUNCIL / BODY / PERSON

WYNDHAM CITY COUNCIL

WYNDHAM CITY COUNCIL

POWERCOR AUSTRALIA LIMITED

\_\_\_\_

### **NOTATIONS**

Lots 1 to 1300, and A to Z (all inclusive) have been omitted from this plan.

#### Other purpose of this plan

To remove by agreement Easement E-11, Drainage in favour of Wyndham City Council created in PS 810154F that lies within Holstein Crescent in this plan via section 6 (1) (k) (iv) of the Subdivision Act 1988.

NEWHAVEN ESTATE - STAGE 13 (39 LOTS)

AREA OF STAGE - 2.188ha

414 La Trobe Street PO Box 16084 Melbourne Vic 8007 T 61 3 9993 7888 spiire.com.au SURVEYORS FILE REF: 303445SV00

Licensed Surveyor: Terry J Mawson