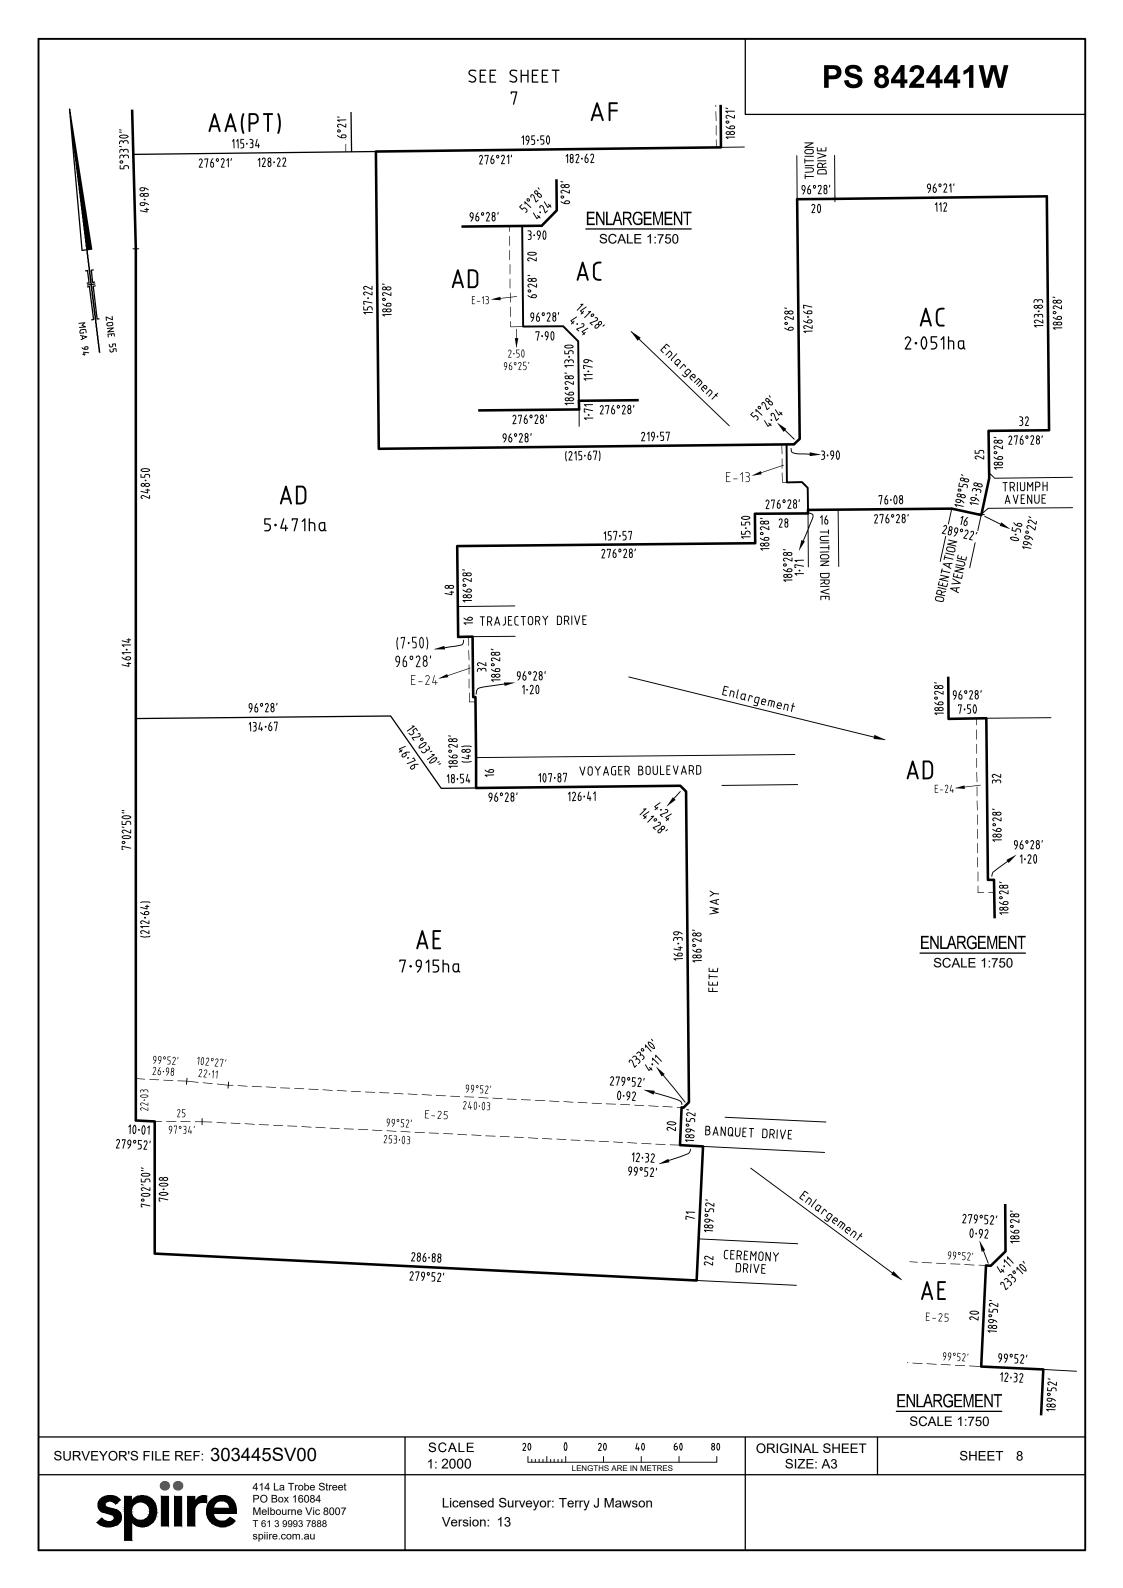

# **PS 842441W**

414 La Trobe Street PO Box 16084 Melbourne Vic 8007

Licensed Surveyor: Terry J Mawson

LENGTHS ARE IN METRES

Version: 13