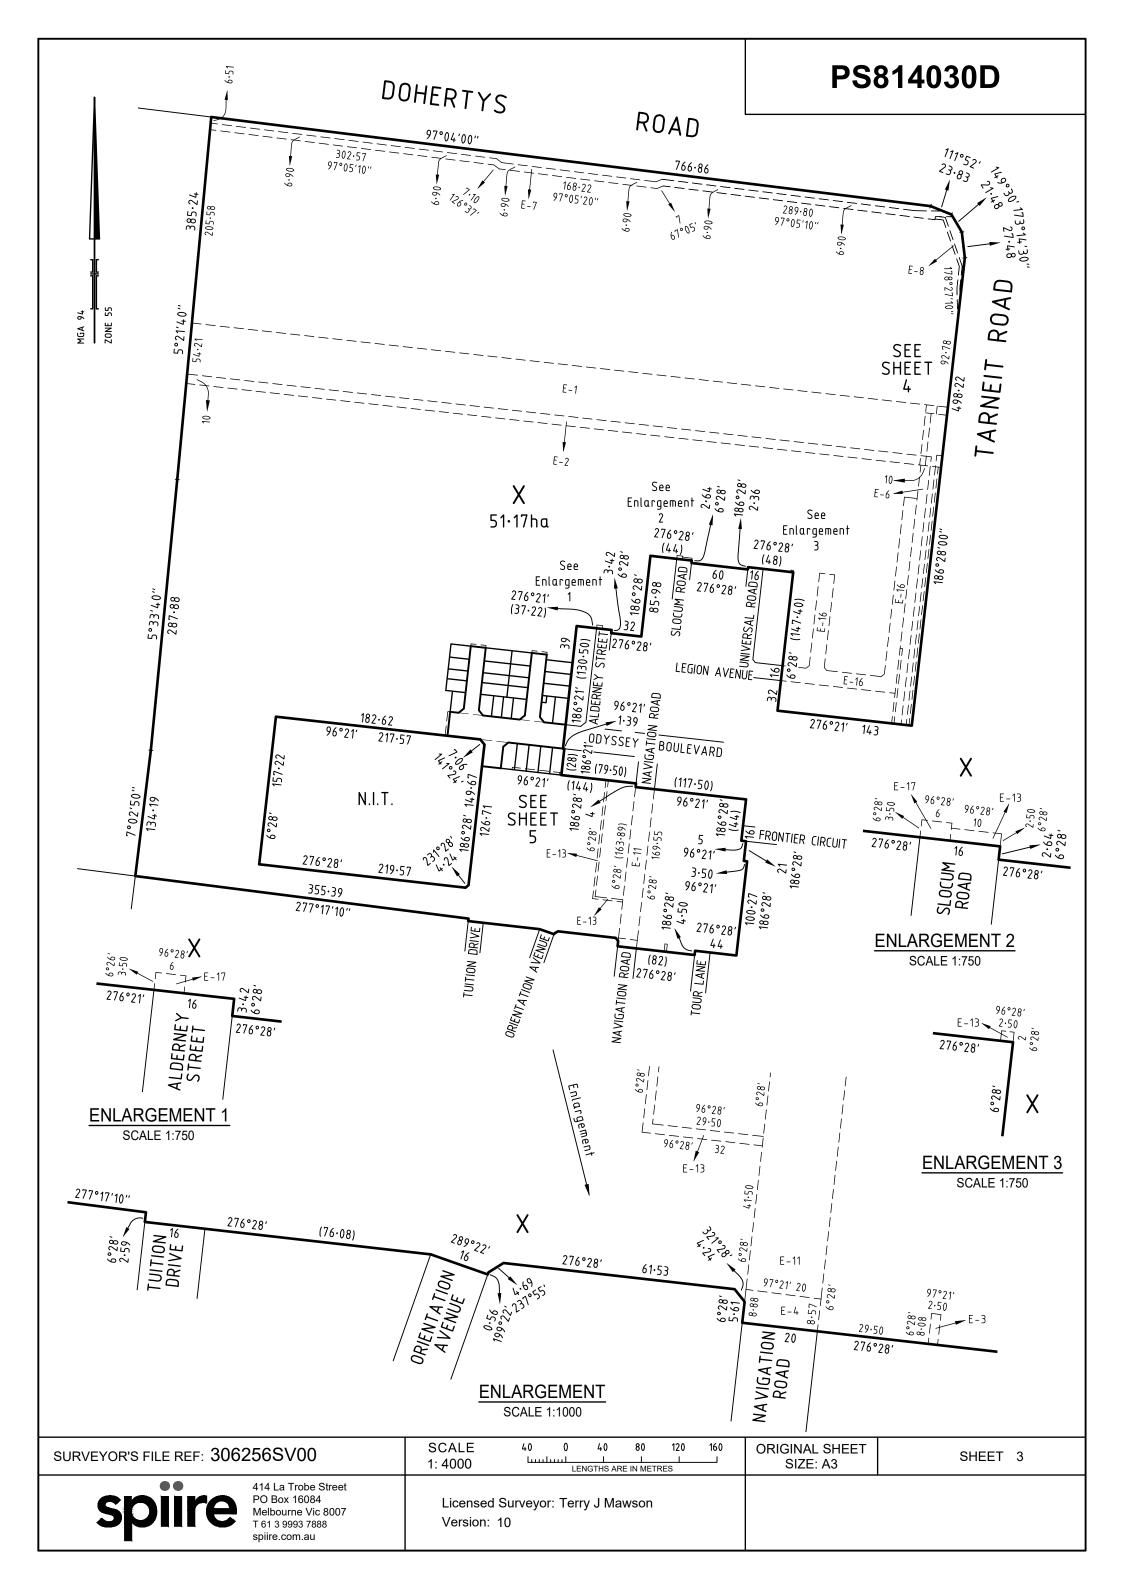

| PLAN O                                                                                                                                                      | F SUBDIV                              | ISION                                           |                       | EDITION 1                                                                                                                                                  | PS                         | 814030D              |
|-------------------------------------------------------------------------------------------------------------------------------------------------------------|---------------------------------------|-------------------------------------------------|-----------------------|------------------------------------------------------------------------------------------------------------------------------------------------------------|----------------------------|----------------------|
| LOCATION OF LAND  PARISH: TARNEIT  TOWNSHIP: -  SECTION: 20  CROWN ALLOTMENT: -  CROWN PORTION: B (PART) & D (PART)  TITLE REFERENCE: C/T VOL 12252 FOL 754 |                                       |                                                 |                       |                                                                                                                                                            |                            |                      |
|                                                                                                                                                             | FERENCE: LOT V or                     |                                                 | U                     |                                                                                                                                                            |                            |                      |
| (at time of subdivision  MGA94 CO-ORI  (of approx centre of                                                                                                 | DINATES: E:                           | 3029                                            | ZONE: 55              |                                                                                                                                                            |                            |                      |
| VEST                                                                                                                                                        | NG OF ROADS A                         | ND/OR RI                                        |                       |                                                                                                                                                            | NOTATIONS                  | <u> </u>             |
| IDENTIFIER                                                                                                                                                  |                                       | OUNCIL / BOD                                    |                       | Late 1 to 1000 and Late A                                                                                                                                  |                            |                      |
| ROAD R-1<br>RESERVE No. 1                                                                                                                                   |                                       | WYNDHAM CITY COUNCIL POWERCOR AUSTRALIA LIMITED |                       | Lots 1 to 1000 and Lots A to W (all inclusive) have been omitted from this plan.  Other Purpose of this plan:                                              |                            |                      |
|                                                                                                                                                             | I<br>NOTATI                           | ONS                                             |                       | To remove by agreement easement E-4 (Carriageway) created in PS806982P that lies within this plan via Section 6 (1) (k) (iii) of the Subdivision Act 1988. |                            |                      |
| DEPTH LIMITATIO                                                                                                                                             | N DOES NOT APPLY                      | 0110                                            |                       | ·                                                                                                                                                          |                            |                      |
| STAGING:<br>This is not a staged<br>Planning Permit No.                                                                                                     | WYP6865/13<br>n connected to permaner | nt marks No(s).                                 | Tarneit PM 96 & 759   |                                                                                                                                                            |                            |                      |
|                                                                                                                                                             |                                       |                                                 |                       | NFORMATION                                                                                                                                                 |                            |                      |
| LEGEND: A - App                                                                                                                                             | urtenant Easement E -                 | Encumbering                                     | Easement R - Encumber | ing Easement (Road)                                                                                                                                        |                            |                      |
| Easement<br>Reference                                                                                                                                       | I PURNOSE I I () IIII                 |                                                 | 1                     | Land Benefited                                                                                                                                             | d / In Favour of           |                      |
|                                                                                                                                                             |                                       | SE                                              | E SHEET 2 FOR         | EASEMENT INFORMATIO                                                                                                                                        | N                          |                      |
| NEWHAVEN I                                                                                                                                                  | ESTATE - STAGE                        | 10 (27 LC                                       | OTS)                  |                                                                                                                                                            | ARE                        | A OF STAGE - 1.450ha |
| ••                                                                                                                                                          |                                       | robe Street                                     | SURVEYORS FILE REF:   | 306256SV00                                                                                                                                                 | ORIGINAL SHEET<br>SIZE: A3 | SHEET 1 OF 7         |
| Spii                                                                                                                                                        |                                       | 16084<br>ne Vic 8007<br>93 7888                 | Licensed Surveyor: To | Terry J Mawson                                                                                                                                             |                            | •                    |