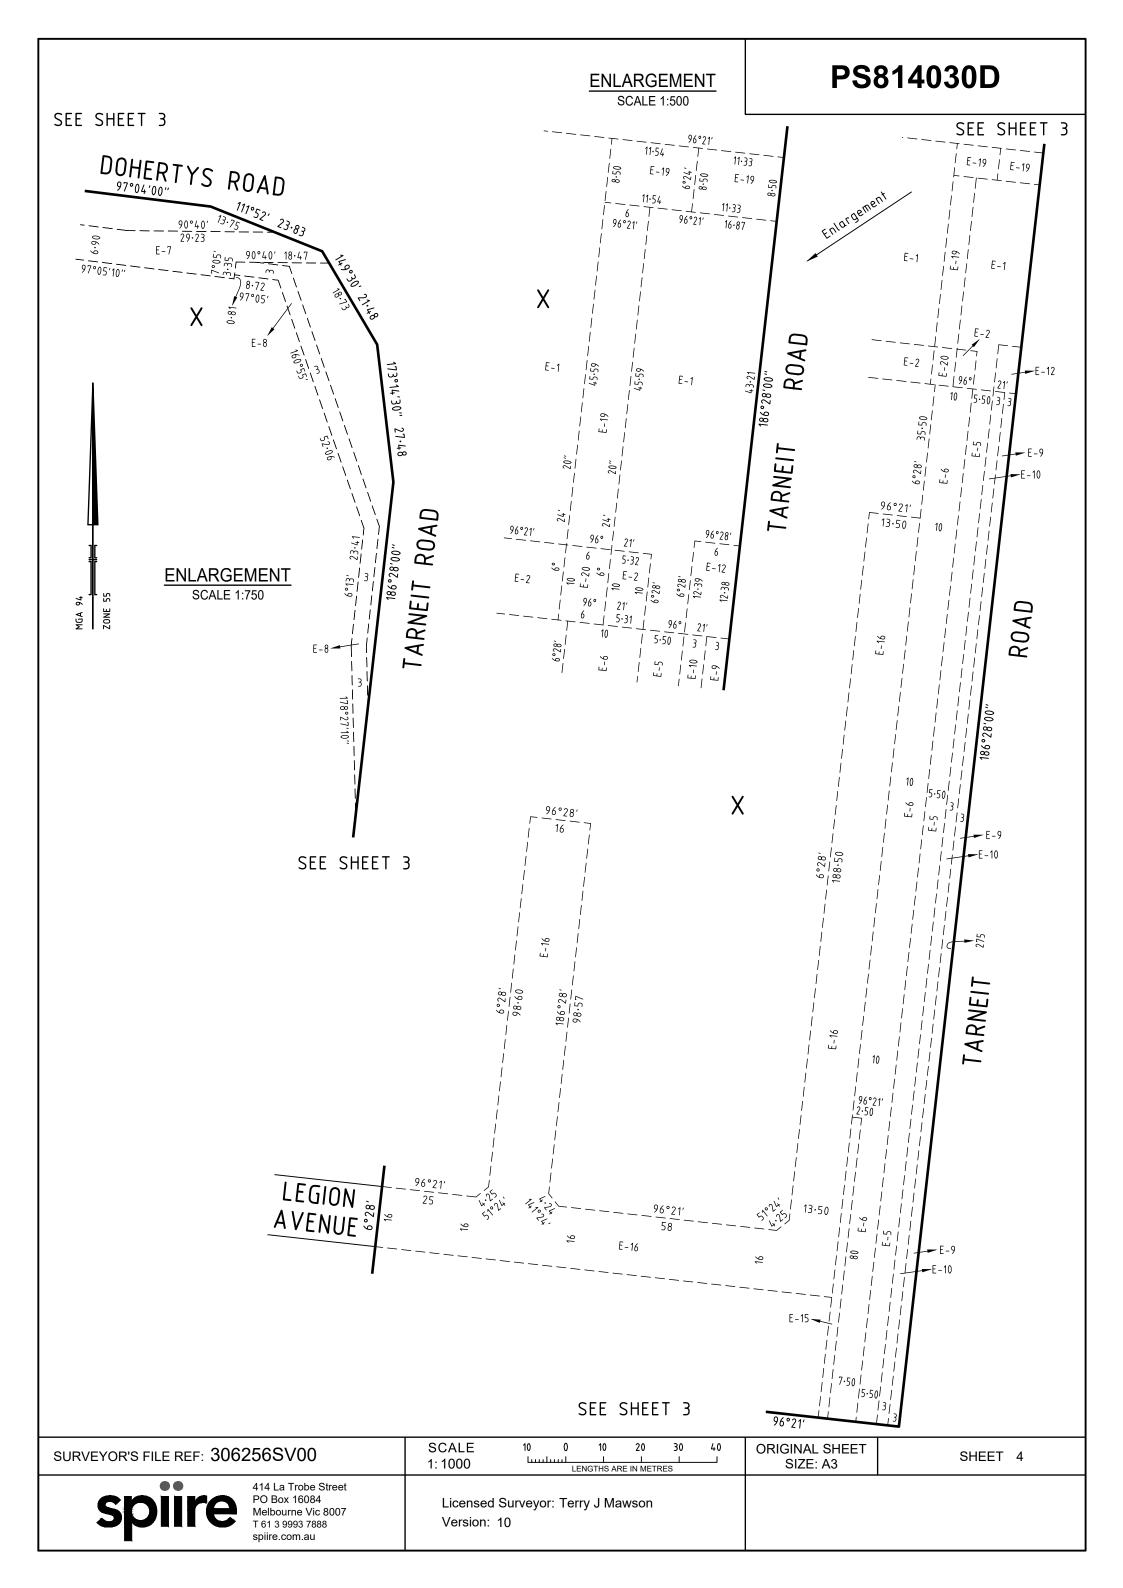

| PLAN O                                                                                                                                                      | F SUBDIV                              | ISION                                           |                       | EDITION 1                                                                                                                                                  | PS                         | 814030D              |
|-------------------------------------------------------------------------------------------------------------------------------------------------------------|---------------------------------------|-------------------------------------------------|-----------------------|------------------------------------------------------------------------------------------------------------------------------------------------------------|----------------------------|----------------------|
| LOCATION OF LAND  PARISH: TARNEIT  TOWNSHIP: -  SECTION: 20  CROWN ALLOTMENT: -  CROWN PORTION: B (PART) & D (PART)  TITLE REFERENCE: C/T VOL 12252 FOL 754 |                                       |                                                 |                       |                                                                                                                                                            |                            |                      |
|                                                                                                                                                             | FERENCE: LOT V or                     |                                                 | U                     |                                                                                                                                                            |                            |                      |
| (at time of subdivision  MGA94 CO-ORI  (of approx centre of                                                                                                 | DINATES: E:                           | 3029                                            | ZONE: 55              |                                                                                                                                                            |                            |                      |
| VEST                                                                                                                                                        | NG OF ROADS A                         | ND/OR RI                                        |                       |                                                                                                                                                            | NOTATIONS                  | <u> </u>             |
| IDENTIFIER                                                                                                                                                  |                                       | OUNCIL / BOD                                    |                       | Late 1 to 1000 and Late A                                                                                                                                  |                            |                      |
| ROAD R-1<br>RESERVE No. 1                                                                                                                                   |                                       | WYNDHAM CITY COUNCIL POWERCOR AUSTRALIA LIMITED |                       | Lots 1 to 1000 and Lots A to W (all inclusive) have been omitted from this plan.  Other Purpose of this plan:                                              |                            |                      |
|                                                                                                                                                             | I<br>NOTATI                           | ONS                                             |                       | To remove by agreement easement E-4 (Carriageway) created in PS806982P that lies within this plan via Section 6 (1) (k) (iii) of the Subdivision Act 1988. |                            |                      |
| DEPTH LIMITATIO                                                                                                                                             | N DOES NOT APPLY                      | 0110                                            |                       | ·                                                                                                                                                          |                            |                      |
| STAGING:<br>This is not a staged<br>Planning Permit No.                                                                                                     | WYP6865/13<br>n connected to permaner | nt marks No(s).                                 | Tarneit PM 96 & 759   |                                                                                                                                                            |                            |                      |
|                                                                                                                                                             |                                       |                                                 |                       | NFORMATION                                                                                                                                                 |                            |                      |
| LEGEND: A - App                                                                                                                                             | urtenant Easement E -                 | Encumbering                                     | Easement R - Encumber | ing Easement (Road)                                                                                                                                        |                            |                      |
| Easement<br>Reference                                                                                                                                       | I PURNOSE I I () IIII                 |                                                 | 1                     | Land Benefited                                                                                                                                             | d / In Favour of           |                      |
|                                                                                                                                                             |                                       | SE                                              | E SHEET 2 FOR         | EASEMENT INFORMATIO                                                                                                                                        | N                          |                      |
| NEWHAVEN I                                                                                                                                                  | ESTATE - STAGE                        | 10 (27 LC                                       | OTS)                  |                                                                                                                                                            | ARE                        | A OF STAGE - 1.450ha |
| ••                                                                                                                                                          |                                       | robe Street                                     | SURVEYORS FILE REF:   | 306256SV00                                                                                                                                                 | ORIGINAL SHEET<br>SIZE: A3 | SHEET 1 OF 7         |
| Spii                                                                                                                                                        |                                       | 16084<br>ne Vic 8007<br>93 7888                 | Licensed Surveyor: To | Terry J Mawson                                                                                                                                             |                            | •                    |