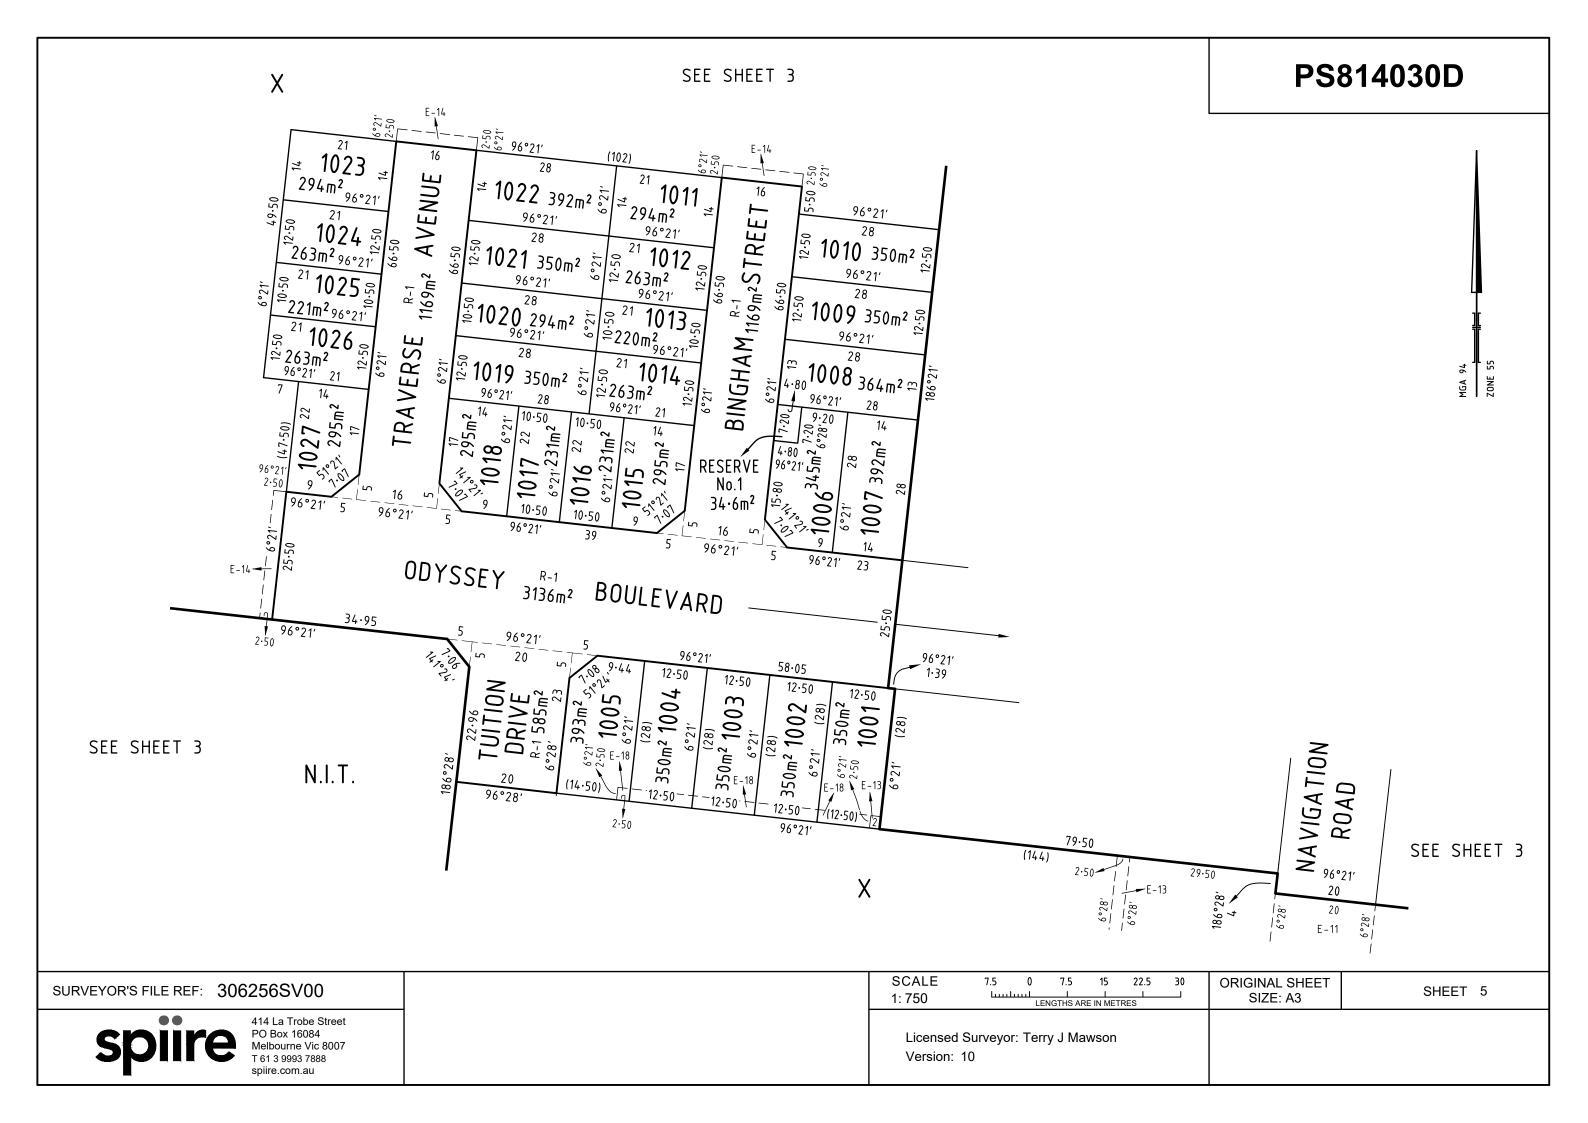

#### Table of Land Burdened and Land Benefited:

| Burdened Lot No. | Benefited Lots | Burdened Lot No. | Benefited Lots               |
|------------------|----------------|------------------|------------------------------|
| 1001             | 1002           | 1007             | 1006, 1008                   |
| 1002             | 1001, 1003     | 1008             | 1006, 1007, 1009             |
| 1003             | 1002, 1004     | 1009             | 1008, 1010                   |
| 1004             | 1003, 1005     | 1010             | 1009                         |
| 1005             | 1004           | 1019             | 1014, 1016, 1017, 1018, 1020 |
| 1006             | 1007, 1008     | 1021             | 1012, 1020, 1022             |
|                  |                | 1022             | 1011, 1021                   |

#### Table of Land Burdened and Land Benefited:

| Burdened Lot No. | Benefited Lots         | Burdened Lot No. | Benefited Lots   |
|------------------|------------------------|------------------|------------------|
|                  |                        |                  |                  |
| 1011             | 1012, 1022             | 1018             | 1017, 1019       |
| 1012             | 1011, 1013, 1021       | 1020             | 1013, 1019, 1021 |
| 1013             | 1012, 1014, 1020       | 1023             | 1024             |
| 1014             | 1013, 1015, 1016, 1019 | 1024             | 1023, 1025       |
| 1015             | 1014, 1016             | 1025             | 1024, 1026       |
| 1016             | 1014, 1015, 1017, 1019 | 1026             | 1025, 1027       |
| 1017             | 1016, 1018, 1019       | 1027             | 1026             |

Lots 1011 to 1018, 1020 and 1023 to 1027 (all inclusive) are defined as Type A lots under the Small Lot Housing Code.