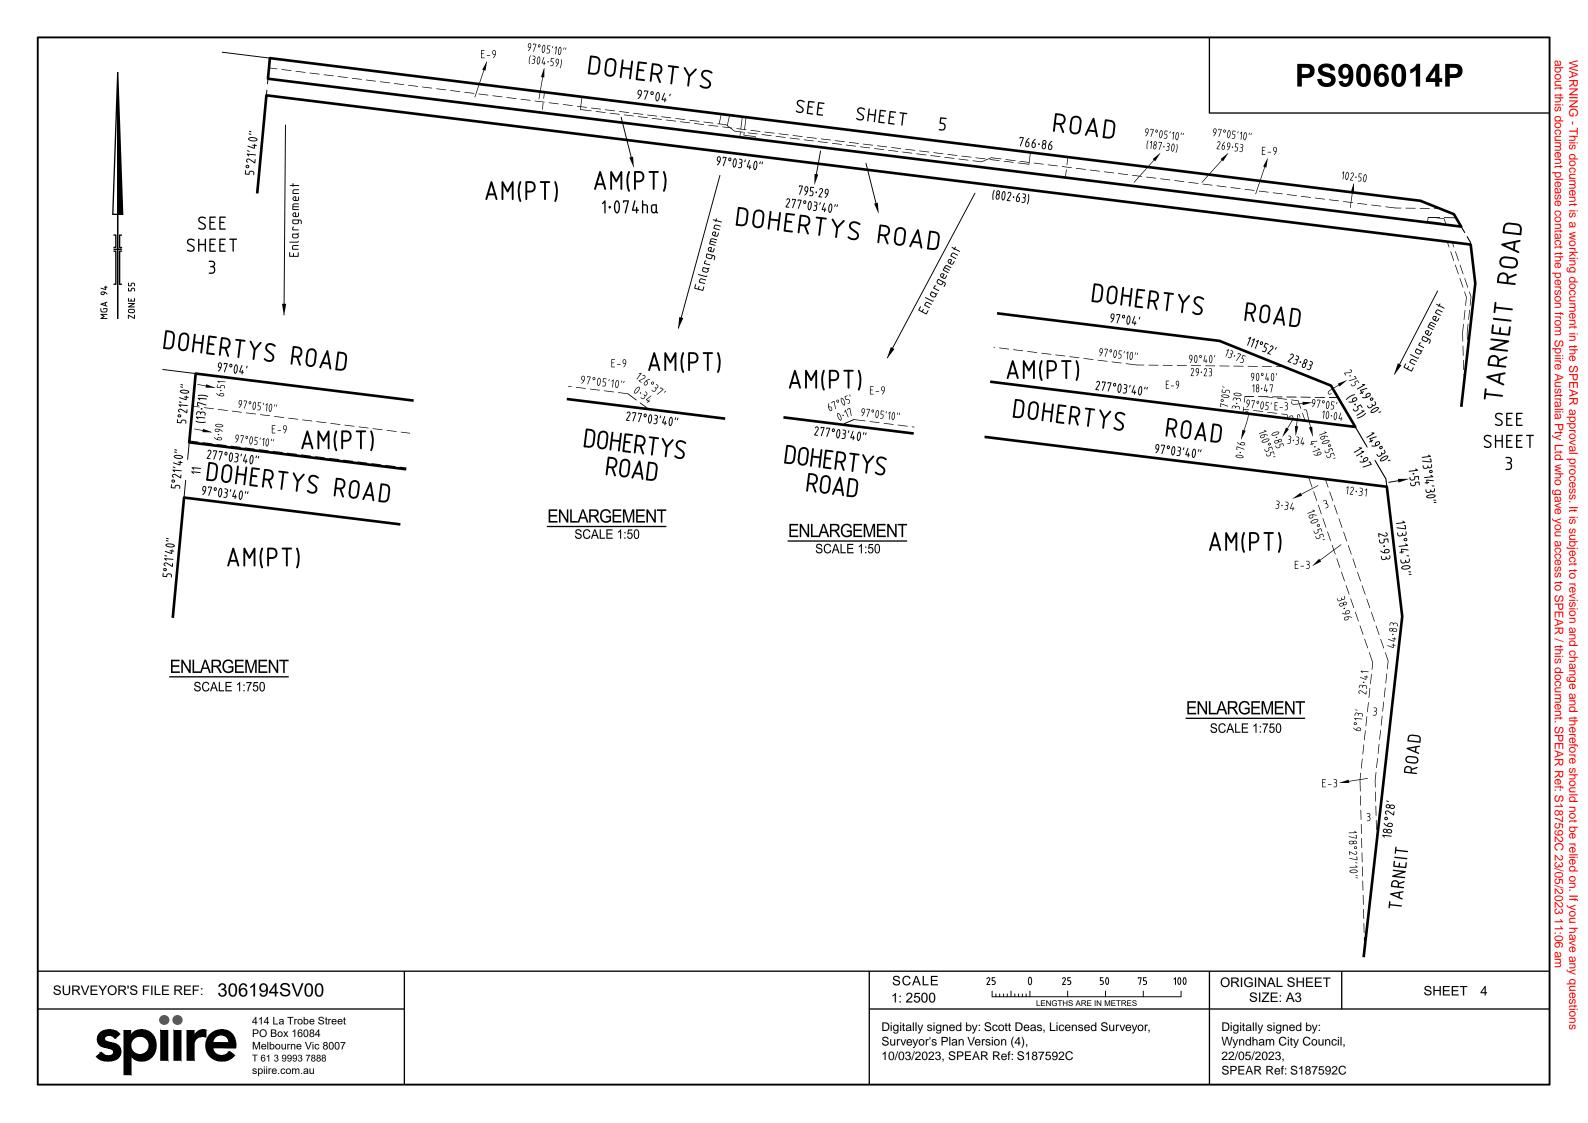

| PLAN                                                                                                                                                                                                                                                                                                                                                   | DIVISION            | N                                                                                              | EDITI                                                                     | ON 1                                                                                                                  | PS9                                                                                                                                                                                                                                                                                                                                                                                                                                                                                                                                                                                          | 06014P                     |                    |  |
|--------------------------------------------------------------------------------------------------------------------------------------------------------------------------------------------------------------------------------------------------------------------------------------------------------------------------------------------------------|---------------------|------------------------------------------------------------------------------------------------|---------------------------------------------------------------------------|-----------------------------------------------------------------------------------------------------------------------|----------------------------------------------------------------------------------------------------------------------------------------------------------------------------------------------------------------------------------------------------------------------------------------------------------------------------------------------------------------------------------------------------------------------------------------------------------------------------------------------------------------------------------------------------------------------------------------------|----------------------------|--------------------|--|
| LOCATION OF LAND  PARISH: TARNEIT  TOWNSHIP: -  SECTION: 20  CROWN ALLOTMENT: -  CROWN PORTION: B (PART)  TITLE REFERENCE: C/T VOL FOL  LAST PLAN REFERENCE: LOT AL on PS906015M  POSTAL ADDRESS: 1030 TARNEIT ROAD (at time of subdivision) TARNEIT VIC 3029  MGA94 CO-ORDINATES: E: 294 670 ZONE: 55 (of approx centre of land in plan) N: 5 811 610 |                     |                                                                                                |                                                                           | Council Refere Planning Perm SPEAR Refere  Certification  This plan is cer Public Open Sp A requirement has been made | Council Name: Wyndham City Council  Council Reference Number: WYS5896/21 Planning Permit Reference: WYP6865/13 SPEAR Reference Number: S187592C  Certification  This plan is certified under section 6 of the Subdivision Act 1988 Public Open Space  A requirement for public open space under section 18 or 18A of the Subdivision Act 1988 has been made and the requirement has not been satisfied at Certification  Digitally signed by: Mark Tenner for Wyndham City Council on 22/05/2023                                                                                             |                            |                    |  |
| VE                                                                                                                                                                                                                                                                                                                                                     | ESTING OF RO        | ADS AND/OR R                                                                                   | RESERVES                                                                  |                                                                                                                       |                                                                                                                                                                                                                                                                                                                                                                                                                                                                                                                                                                                              | NOTATIONS                  |                    |  |
| IDENTIF<br>ROAD I<br>RESERVE                                                                                                                                                                                                                                                                                                                           | R-1                 | COUNCIL / BOE<br>WYNDHAM CIT<br>POWERCOR AUST                                                  | TY COUNCIL                                                                | Other purpose To remove by                                                                                            | Lots 1 to 2100, and A to AL (all inclusive) have been omitted from this plan.  Other purpose of this plan  To remove by agreement:                                                                                                                                                                                                                                                                                                                                                                                                                                                           |                            |                    |  |
|                                                                                                                                                                                                                                                                                                                                                        | . No                | SNOITATC                                                                                       |                                                                           | created in PS                                                                                                         | Easement E-11 (Sewerage in favour of Greater Western Water Corporation) created in PS 901638A that lies within Crib Street and Eloquence Road via section 6 (1) (k) (iv) of the Subdivision Act 1988.                                                                                                                                                                                                                                                                                                                                                                                        |                            |                    |  |
| DEPTH LIMIT                                                                                                                                                                                                                                                                                                                                            | ATION : DOES NOT A  | \PPLY                                                                                          |                                                                           |                                                                                                                       | Easement E-12 (Sewerage in favour of Greater Western Water Corporation)                                                                                                                                                                                                                                                                                                                                                                                                                                                                                                                      |                            |                    |  |
| SURVEY: This plan is based on survey in PS732577J  STAGING: This is not a staged subdivision Planning Permit No. WYP6865/13  This survey has been connected to permanent marks No(s). Tarneit PM 96 & 759 In Proclaimed Survey Area No                                                                                                                 |                     |                                                                                                |                                                                           | Easement E-Powercor Ausvia section 6 Easement E-Powercor Ausvia section 6                                             | via section 6 (1) (k) (iv) of the Subdivision Act 1988.  Easement E-14 (Supply of Electricity through underground cables in favour of Powercor Australia Limited) created in PS 901638A that lies within Eloquence Road via section 6 (1) (k) (iv) of the Subdivision Act 1988.  Easement E-23 (Sewerage in favour of Greater Western Water Corporation) created in PS 901681Y, and (Supply of Electricity through underground cables in favour of Powercor Australia Limited) created in PS 901638A that lies within Eloquence Road via section 6 (1) (k) (iv) of the Subdivision Act 1988. |                            |                    |  |
|                                                                                                                                                                                                                                                                                                                                                        |                     |                                                                                                | EASEMEN                                                                   | NT INFORMATION                                                                                                        | NC                                                                                                                                                                                                                                                                                                                                                                                                                                                                                                                                                                                           |                            |                    |  |
| LEGEND: A                                                                                                                                                                                                                                                                                                                                              | - Appurtenant Easem | ent E - Encumberin                                                                             | g Easement R - Encu                                                       | mbering Easement (R                                                                                                   | oad)                                                                                                                                                                                                                                                                                                                                                                                                                                                                                                                                                                                         |                            |                    |  |
| Т                                                                                                                                                                                                                                                                                                                                                      |                     |                                                                                                |                                                                           |                                                                                                                       | 1                                                                                                                                                                                                                                                                                                                                                                                                                                                                                                                                                                                            |                            |                    |  |
| Easement<br>Reference                                                                                                                                                                                                                                                                                                                                  | Purpose             | Width<br>(Metre                                                                                |                                                                           | Origin                                                                                                                |                                                                                                                                                                                                                                                                                                                                                                                                                                                                                                                                                                                              | Land Benefited /           | In Favour of       |  |
|                                                                                                                                                                                                                                                                                                                                                        |                     |                                                                                                | SEE SHEET 2 FOR                                                           | R EASEMENT INFORI                                                                                                     | MATION                                                                                                                                                                                                                                                                                                                                                                                                                                                                                                                                                                                       |                            |                    |  |
| NEWHAV                                                                                                                                                                                                                                                                                                                                                 | EN ESTATE - S       | TAGE 21 (55 L                                                                                  | OTS)                                                                      |                                                                                                                       |                                                                                                                                                                                                                                                                                                                                                                                                                                                                                                                                                                                              |                            | OF STAGE - 2.996ha |  |
| sp                                                                                                                                                                                                                                                                                                                                                     | iire                | 414 La Trobe Street<br>PO Box 16084<br>Melbourne Vic 8007<br>T 61 3 9993 7888<br>spiire.com.au | Digitally signed by: So<br>Surveyor's Plan Version<br>10/03/2023, SPEAR F | cott Deas, Licensed Surv                                                                                              |                                                                                                                                                                                                                                                                                                                                                                                                                                                                                                                                                                                              | ORIGINAL SHEET<br>SIZE: A3 | SHEET 1 OF 7       |  |