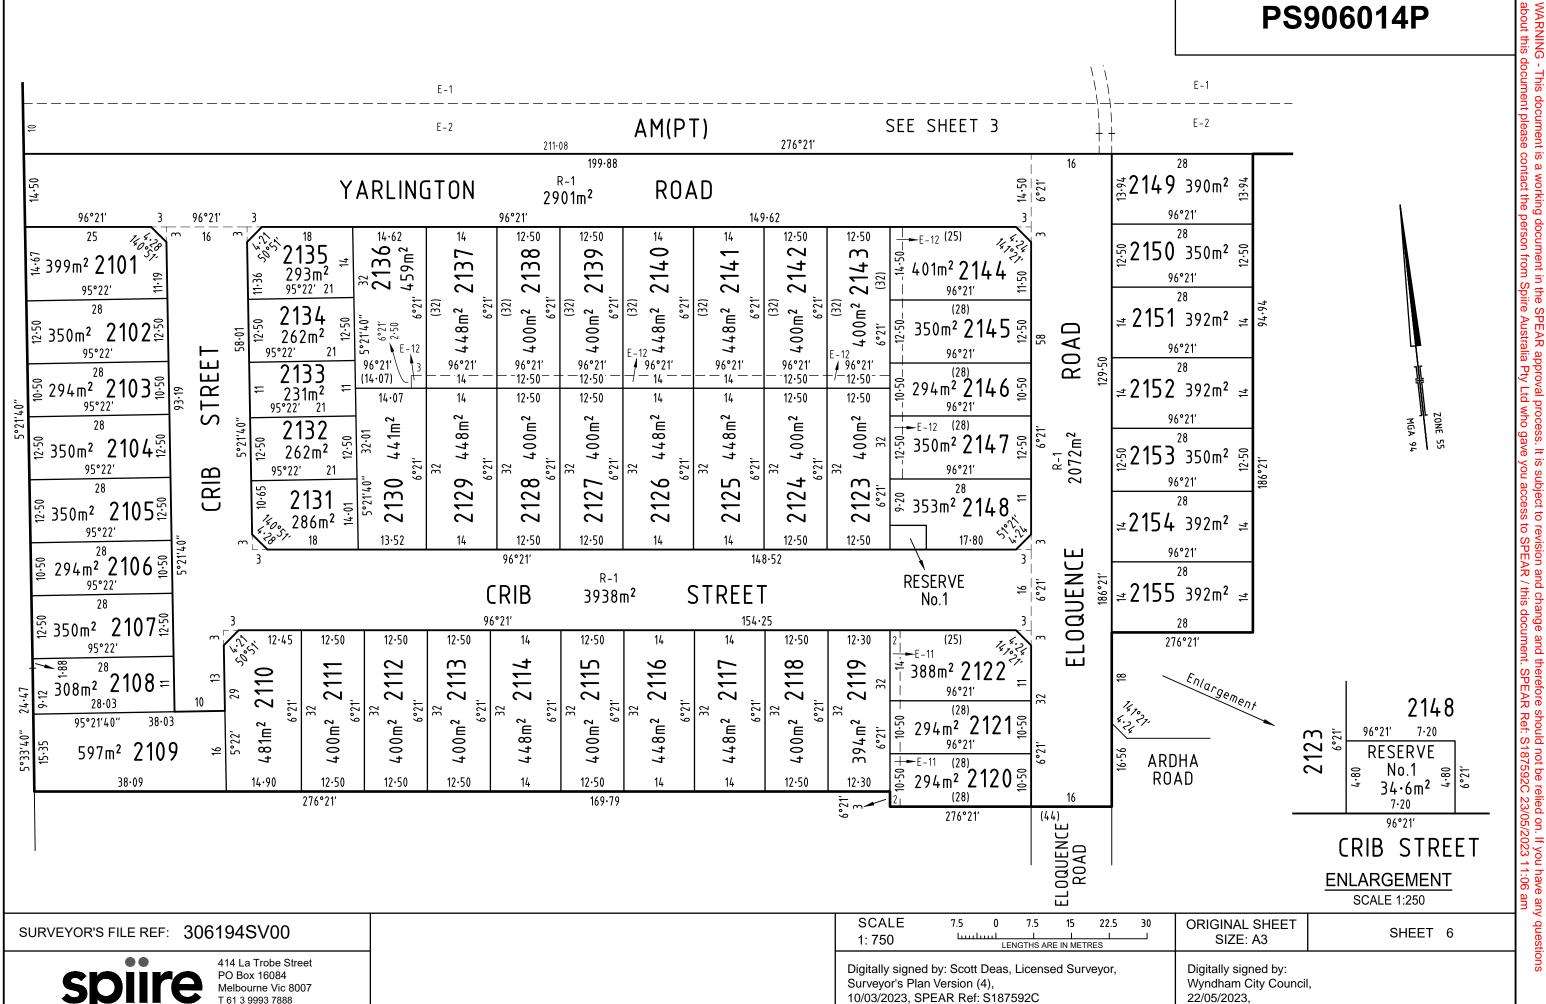

#### Table of Land Burdened and Land Benefited:

| Burdened Lot No. | Benefited Lots | Burdened Lot No. | Benefited Lots               | Burdened Lot No. | Benefited Lots               |
|------------------|----------------|------------------|------------------------------|------------------|------------------------------|
| 2101             | 2102           | 2118             | 2117, 2119                   | 2140             | 2126, 2139, 2141             |
| 2102             | 2101, 2103     | 2119             | 2118, 2120, 2121, 2122       | 2141             | 2125, 2140, 2142             |
| 2104             | 2103, 2105     | 2122             | 2119, 2121                   | 2142             | 2124, 2141, 2143             |
| 2105             | 2104, 2106     | 2123             | 2124, 2143, 2146, 2147, 2148 | 2143             | 2123, 2142, 2144, 2145, 2146 |
| 2107             | 2106, 2108     | 2124             | 2123, 2125, 2142             | 2144             | 2143, 2145                   |
| 2108             | 2107. 2109     | 2125             | 2124, 2126, 2141             | 2145             | 2143. 2144. 2146             |
| 2109             | 2108. 2110     | 2126             | 2125, 2127, 2140             | 2147             | 2123. 2146. 2148             |
| 2110             | 2109, 2111     | 2127             | 2126, 2128, 2139             | 2148             | 2123, 2147                   |
| 2111             | 2110, 2112     | 2128             | 2127, 2129, 2138             | 2149             | 2150                         |
| 2112             | 2111, 2113     | 2129             | 2128, 2130, 2137             | 2150             | 2149, 2151                   |
| 2113             | 2112, 2114     | 2130             | 2129, 2131, 2132, 2133, 2136 | 2151             | 2150, 2152                   |
| 2114             | 2113. 2115     | 2136             | 2130, 2133, 2134, 2135, 2137 |                  | 2151, 2153                   |
| 2115             | 2114, 2116     | 2137             | 2129, 2136, 2138             | 2153             | 2152, 2154                   |
| 2116             | 2115, 2117     | 2138             | 2128, 2137, 2139             | 2154             | 2153, 2155                   |
| 2117             | 2116, 2118     | 2139             | 2127, 2138, 2140             | 2155             | 2154                         |

# Table of Land Burdened and Land Benefited :

| Burdened Lot No. | Benefited Lots   | Burdened Lot No. | Benefited Lots         |
|------------------|------------------|------------------|------------------------|
| 2103             | 2102, 2104       | 2132             | 2130, 2131, 2133       |
| 2106             | 2105, 2107       | 2133             | 2130, 2132, 2134, 2136 |
| 2120             | 2119, 2121       | 2134             | 2133, 2135, 2136       |
| 2121             | 2119, 2120, 2122 | 2135             | 2134, 2136             |
| 2131             | 2130 2132        | 2146             | 2123 2143 2145 2147    |

Lots 2103, 2106, 2120, 2121, 2131 to 2135 (both inclusive), and 2146 are defined as Type A lots under the Small Lot Housing Code.