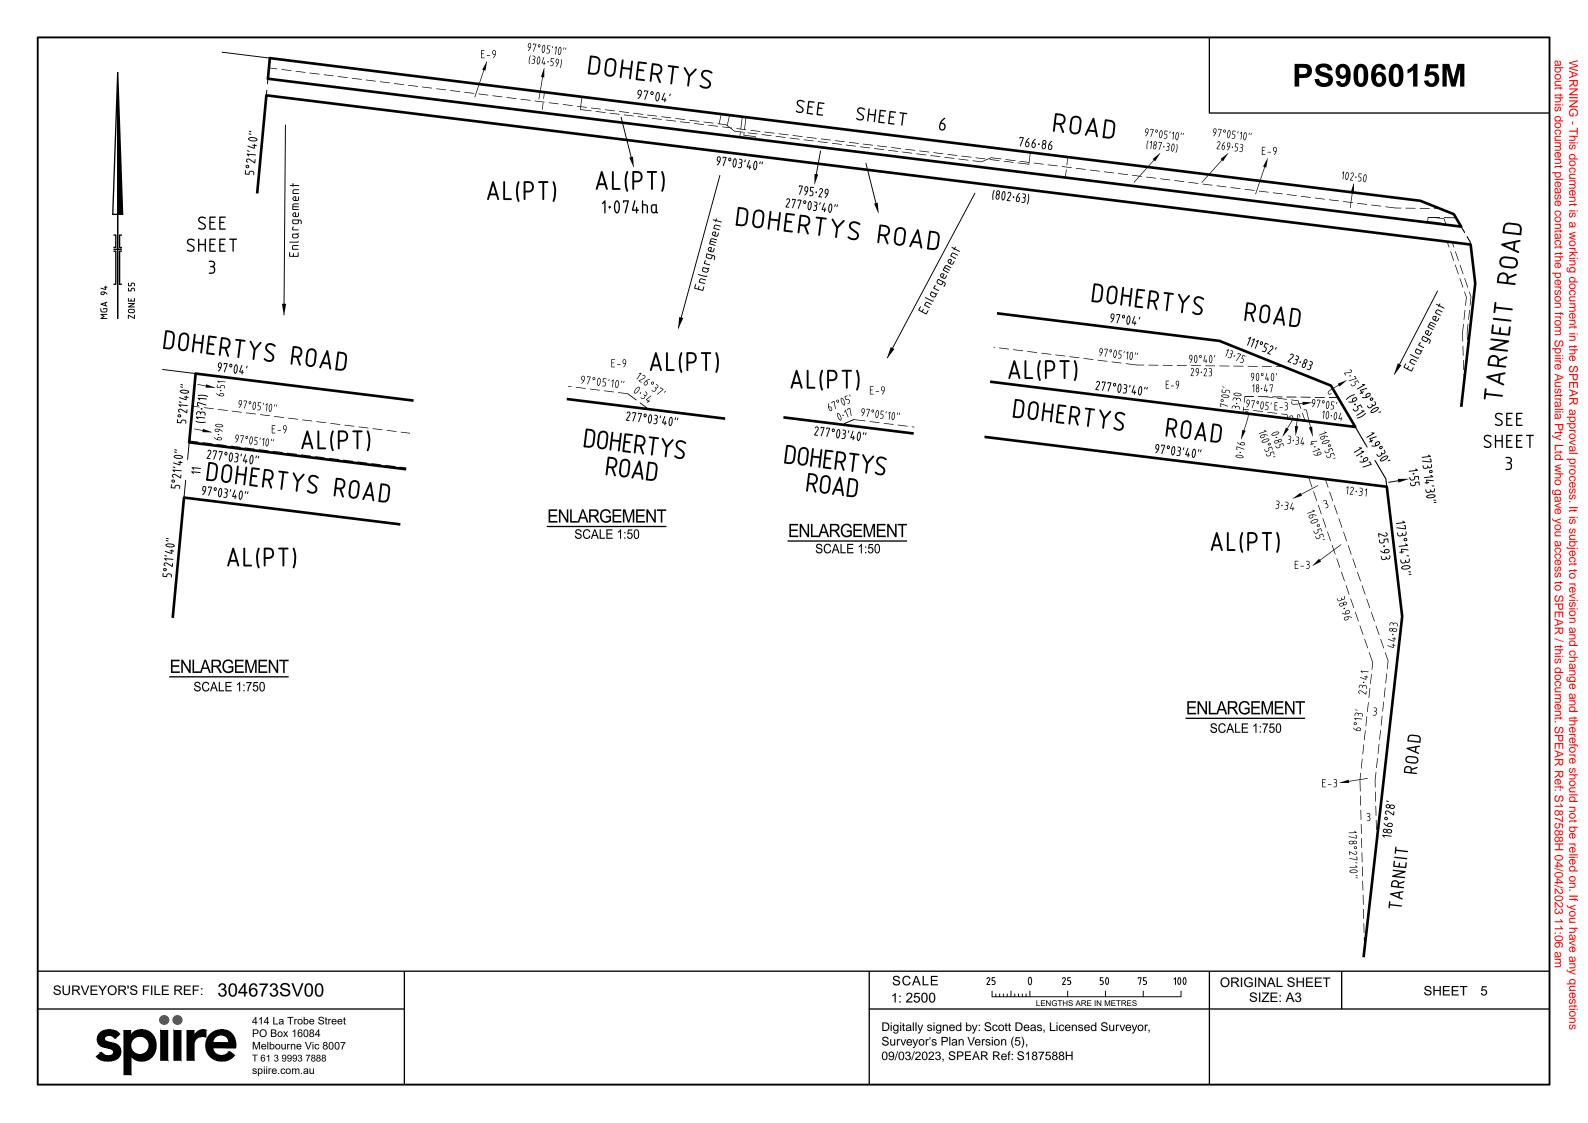

#### EASEMENT INFORMATION A - Appurtenant Easement R - Encumbering Easement (Road) LEGEND: E - Encumbering Easement Width Easement Purpose Origin Land Benefited / In Favour of (Metres) Reference E-1 Y8739W (Book 645 No. 542) State Electricity Commission of Victoria Transmission of Electricity See diagram Transmission of Electricity State Electricity Commission of Victoria E-2 See diagram Y8739W (Book 645 No. 542) See diagram Water Supply Pipeline Purposes Sec. 130 Water Act 1989, Sec. 19 Land Acquisition & Barwon Region Water Corporation E-2 Compensation Act 1986 Vide Notification AJ284302V E-3 Gas Supply See diagram C/E A165706G Ausnet Gas Services Pty Ltd E-4 Transmission of Electricity Y8739W (Book 645 No. 542) State Electricity Commission of Victoria See diagram City West Water Corporation E-4 Supply of Water through underground pipes See diagram C/E A162815S E-5 Supply of Water through underground pipes See diagram C/E AU136793F City West Water Corporation Y8739W (Book 645 No. 542) E-5 Transmission of Electricity See diagram State Electricity Commission of Victoria C/E AU136793F City West Water Corporation E-6 Supply of Water through underground pipes See diagram Transmission of Electricity See diagram Y8739W (Book 645 No. 542) State Electricity Commission of Victoria E-6 E-6 Water Supply Pipeline Purposes See diagram Sec. 130 Water Act 1989, Sec. 19 Land Acquisition & Barwon Region Water Corporation Compensation Act 1986 Vide Notification AJ284302V State Electricity Commission of Victoria Y8739W (Book 645 No. 542) E-7 Transmission of Electricity See diagram E-7 Sewerage PS842441W Greater Western Water Corporation See diagram Transmission of Electricity E-8 See diagram Y8739W (Book 645 No. 542) State Electricity Commission of Victoria E-8 Water Supply Pipeline Purposes See diagram Sec. 130 Water Act 1989, Sec. 19 Land Acquisition & Barwon Region Water Corporation Compensation Act 1986 Vide Notification AJ284302V Greater Western Water Corporation PS842441W E-8 Sewerage See diagram E-9 Supply of Water through underground pipes See diagram C/E A162815S City West Water Corporation E-9 See diagram C/E A165706G Ausnet Gas Services Pty Ltd Gas Supply Supply of Electricity through underground cables PS901638A Powercor Australia Limited E-10 1.50 PS901638A E-11 Sewerage See diagram Greater Western Water Corporation E-12 Sewerage See diagram PS901681Y Greater Western Water Corporation E-13 Sewerage 2.50 This Plan Greater Western Water Corporation See diagram PS842441W - Sect.88 Electricity Industry Act 2000 F-14 Powerline Powercor Australia Limited E-15 Gas Supply See diagram C/E A165706G Ausnet Gas Services Pty Ltd C/E A162815S Supply of Water through underground pipes See diagram City West Water Corporation E-15 E-15 Powerline PS842441W - Sect.88 Electricity Industry Act 2000 Powercor Australia Limited See diagram E-16 Gas Supply 5.50 PS842441W Ausnet Gas Services Pty Ltd Supply of Water through underground pipes 5.50 E-16 PS842441W Greater Western Water Corporation Powercor Australia Limited E-17 Powerline 2.50 PS842441W - Sect.88 Electricity Industry Act 2000 Supply of Water through underground pipes C/E A162815S E-18 See diagram City West Water Corporation E-18 Powerline See diagram PS842441W - Sect.88 Electricity Industry Act 2000 Powercor Australia Limited Ausnet Gas Services Pty Ltd E-18 Gas Supply See diagram C/E A165706G PS819163F E-19 2.50 Greater Western Water Corporation Sewerage E-20 Sewerage See diagram PS901681Y **Greater Western Water Corporation** Supply of Electricity through underground cables Powercor Australia Limited E-20 1.50 PS901638A

8

ntact the person from Spiire Australia Pty Ltd who gave you

| E-21   | Sewerage                                                                                                        | See diagram | PS819163F                                                                                                |                   | Greater Western Water Corporation        |         |
|--------|-----------------------------------------------------------------------------------------------------------------|-------------|----------------------------------------------------------------------------------------------------------|-------------------|------------------------------------------|---------|
| E-21   | Drainage                                                                                                        | See diagram | PS819163F                                                                                                |                   | Wyndham City Council                     |         |
| E-22   | Transmission of Electricity                                                                                     | See diagram | Y8739W (Book 645 No. 542)                                                                                |                   | State Electricity Commission of Victoria |         |
| E-22   | Sewerage                                                                                                        | 2.50        | PS819163F                                                                                                |                   | Greater Western Water Corporation        |         |
| E-23   | Transmission of Electricity                                                                                     | See diagram | ram Y8739W (Book 645 No. 542)                                                                            |                   | State Electricity Commission of Victoria |         |
| E-23   | Water Supply Pipeline Purposes                                                                                  | See diagram | Sec. 130 Water Act 1989, Sec. 19 Land Acquisition &<br>Compensation Act 1986 Vide Notification AJ284302V |                   | Barwon Region Water Corporation          |         |
| E-23   | Sewerage                                                                                                        | 2.50        | PS819163F                                                                                                |                   | Greater Western Water Corporation        |         |
|        |                                                                                                                 |             |                                                                                                          |                   |                                          |         |
| SURVEY | SURVEYOR'S FILE REF: 304673SV00                                                                                 |             |                                                                                                          | ORIGINAL<br>SIZE: |                                          | SHEET 2 |
|        | <b>Spoire</b><br>414 La Trobe Street<br>PO Box 16084<br>Melbourne Vic 8007<br>T 61 3 9993 7888<br>spiire.com.au |             | ed by: Scott Deas, Licensed Surveyor,<br>an Version (5),<br>SPEAR Ref: S187588H                          |                   |                                          |         |