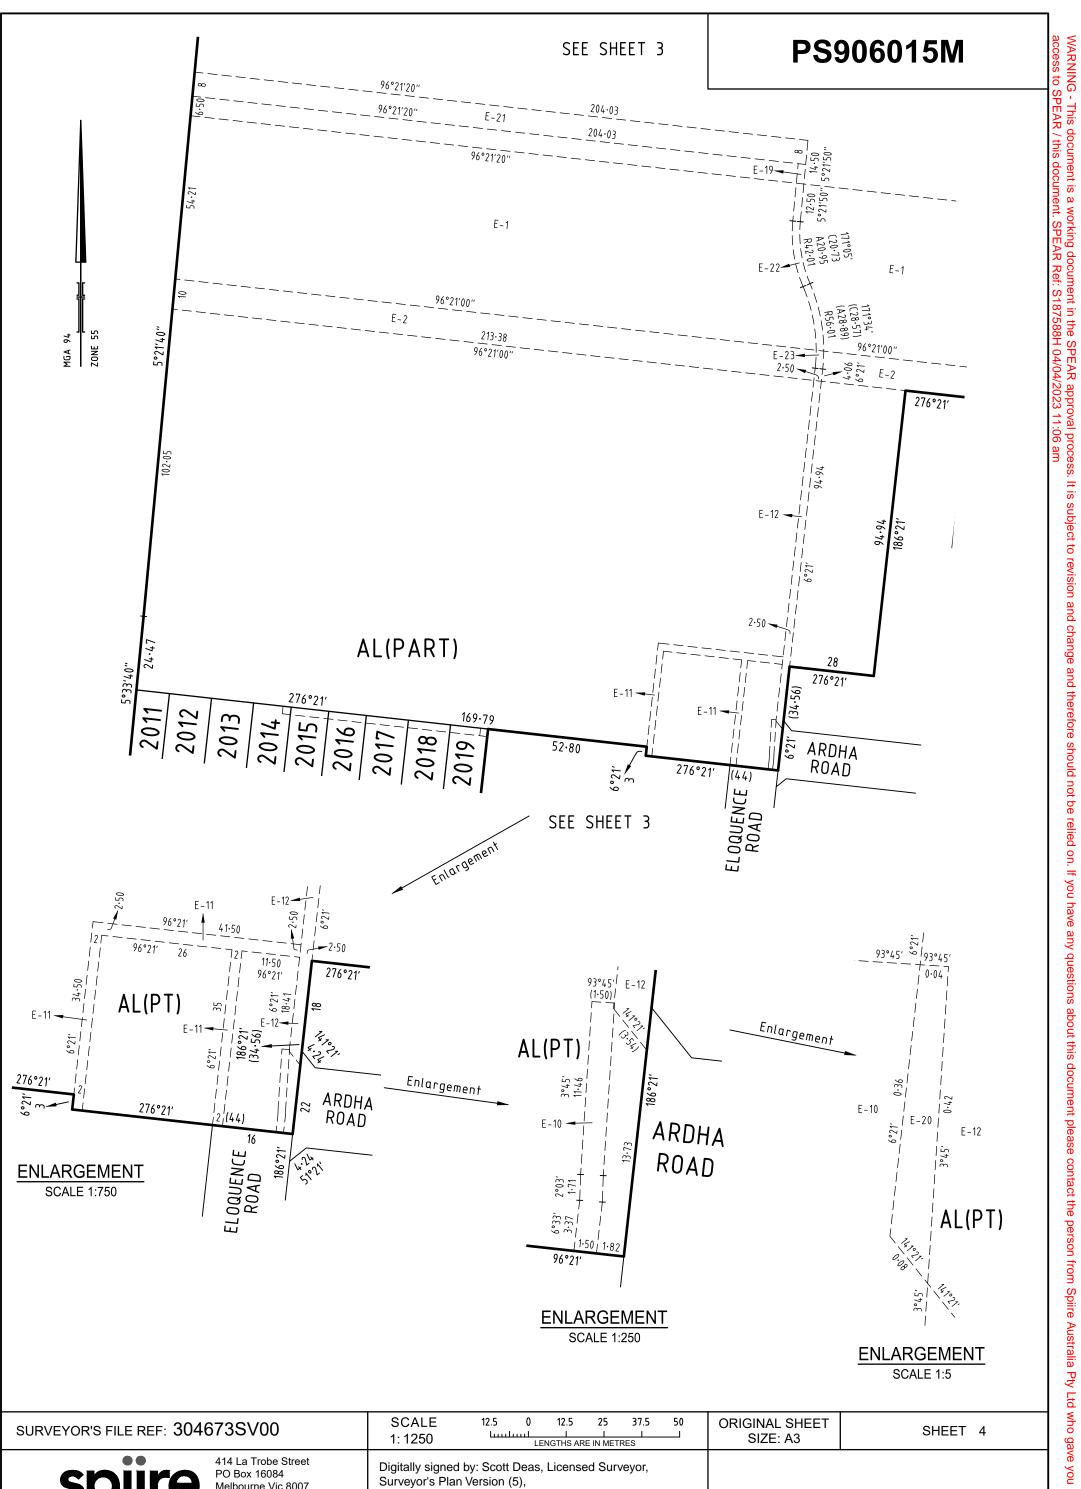

#### EASEMENT INFORMATION A - Appurtenant Easement R - Encumbering Easement (Road) LEGEND: E - Encumbering Easement Width Easement Purpose Origin Land Benefited / In Favour of (Metres) Reference E-1 Y8739W (Book 645 No. 542) State Electricity Commission of Victoria Transmission of Electricity See diagram Transmission of Electricity State Electricity Commission of Victoria E-2 See diagram Y8739W (Book 645 No. 542) See diagram Water Supply Pipeline Purposes Sec. 130 Water Act 1989, Sec. 19 Land Acquisition & Barwon Region Water Corporation E-2 Compensation Act 1986 Vide Notification AJ284302V E-3 Gas Supply See diagram C/E A165706G Ausnet Gas Services Pty Ltd E-4 Transmission of Electricity Y8739W (Book 645 No. 542) State Electricity Commission of Victoria See diagram City West Water Corporation E-4 Supply of Water through underground pipes See diagram C/E A162815S E-5 Supply of Water through underground pipes See diagram C/E AU136793F City West Water Corporation Y8739W (Book 645 No. 542) E-5 Transmission of Electricity See diagram State Electricity Commission of Victoria C/E AU136793F City West Water Corporation E-6 Supply of Water through underground pipes See diagram Transmission of Electricity See diagram Y8739W (Book 645 No. 542) State Electricity Commission of Victoria E-6 E-6 Water Supply Pipeline Purposes See diagram Sec. 130 Water Act 1989, Sec. 19 Land Acquisition & Barwon Region Water Corporation Compensation Act 1986 Vide Notification AJ284302V State Electricity Commission of Victoria Y8739W (Book 645 No. 542) E-7 Transmission of Electricity See diagram E-7 Sewerage PS842441W Greater Western Water Corporation See diagram Transmission of Electricity E-8 See diagram Y8739W (Book 645 No. 542) State Electricity Commission of Victoria E-8 Water Supply Pipeline Purposes See diagram Sec. 130 Water Act 1989, Sec. 19 Land Acquisition & Barwon Region Water Corporation Compensation Act 1986 Vide Notification AJ284302V Greater Western Water Corporation PS842441W E-8 Sewerage See diagram E-9 Supply of Water through underground pipes See diagram C/E A162815S City West Water Corporation E-9 See diagram C/E A165706G Ausnet Gas Services Pty Ltd Gas Supply Supply of Electricity through underground cables PS901638A Powercor Australia Limited E-10 1.50 PS901638A E-11 Sewerage See diagram Greater Western Water Corporation E-12 Sewerage See diagram PS901681Y Greater Western Water Corporation E-13 Sewerage 2.50 This Plan Greater Western Water Corporation See diagram PS842441W - Sect.88 Electricity Industry Act 2000 F-14 Powerline Powercor Australia Limited E-15 Gas Supply See diagram C/E A165706G Ausnet Gas Services Pty Ltd C/E A162815S Supply of Water through underground pipes See diagram City West Water Corporation E-15 E-15 Powerline PS842441W - Sect.88 Electricity Industry Act 2000 Powercor Australia Limited See diagram E-16 Gas Supply 5.50 PS842441W Ausnet Gas Services Pty Ltd Supply of Water through underground pipes 5.50 E-16 PS842441W Greater Western Water Corporation Powercor Australia Limited E-17 Powerline 2.50 PS842441W - Sect.88 Electricity Industry Act 2000 Supply of Water through underground pipes C/E A162815S E-18 See diagram City West Water Corporation E-18 Powerline See diagram PS842441W - Sect.88 Electricity Industry Act 2000 Powercor Australia Limited Ausnet Gas Services Pty Ltd E-18 Gas Supply See diagram C/E A165706G PS819163F E-19 2.50 Greater Western Water Corporation Sewerage E-20 Sewerage See diagram PS901681Y **Greater Western Water Corporation** Supply of Electricity through underground cables Powercor Australia Limited E-20 1.50 PS901638A

8

ntact the person from Spiire Australia Pty Ltd who gave you

| E-21   | Sewerage                                                                                                        | See diagram | PS819163F                                                                                                |                   | Greater Western Water Corporation        |         |
|--------|-----------------------------------------------------------------------------------------------------------------|-------------|----------------------------------------------------------------------------------------------------------|-------------------|------------------------------------------|---------|
| E-21   | Drainage                                                                                                        | See diagram | PS819163F                                                                                                |                   | Wyndham City Council                     |         |
| E-22   | Transmission of Electricity                                                                                     | See diagram | Y8739W (Book 645 No. 542)                                                                                |                   | State Electricity Commission of Victoria |         |
| E-22   | Sewerage                                                                                                        | 2.50        | PS819163F                                                                                                |                   | Greater Western Water Corporation        |         |
| E-23   | Transmission of Electricity                                                                                     | See diagram | ram Y8739W (Book 645 No. 542)                                                                            |                   | State Electricity Commission of Victoria |         |
| E-23   | Water Supply Pipeline Purposes                                                                                  | See diagram | Sec. 130 Water Act 1989, Sec. 19 Land Acquisition &<br>Compensation Act 1986 Vide Notification AJ284302V |                   | Barwon Region Water Corporation          |         |
| E-23   | Sewerage                                                                                                        | 2.50        | PS819163F                                                                                                |                   | Greater Western Water Corporation        |         |
|        |                                                                                                                 |             |                                                                                                          |                   |                                          |         |
| SURVEY | SURVEYOR'S FILE REF: 304673SV00                                                                                 |             |                                                                                                          | ORIGINAL<br>SIZE: |                                          | SHEET 2 |
|        | <b>Spoire</b><br>414 La Trobe Street<br>PO Box 16084<br>Melbourne Vic 8007<br>T 61 3 9993 7888<br>spiire.com.au |             | ed by: Scott Deas, Licensed Surveyor,<br>an Version (5),<br>SPEAR Ref: S187588H                          |                   |                                          |         |