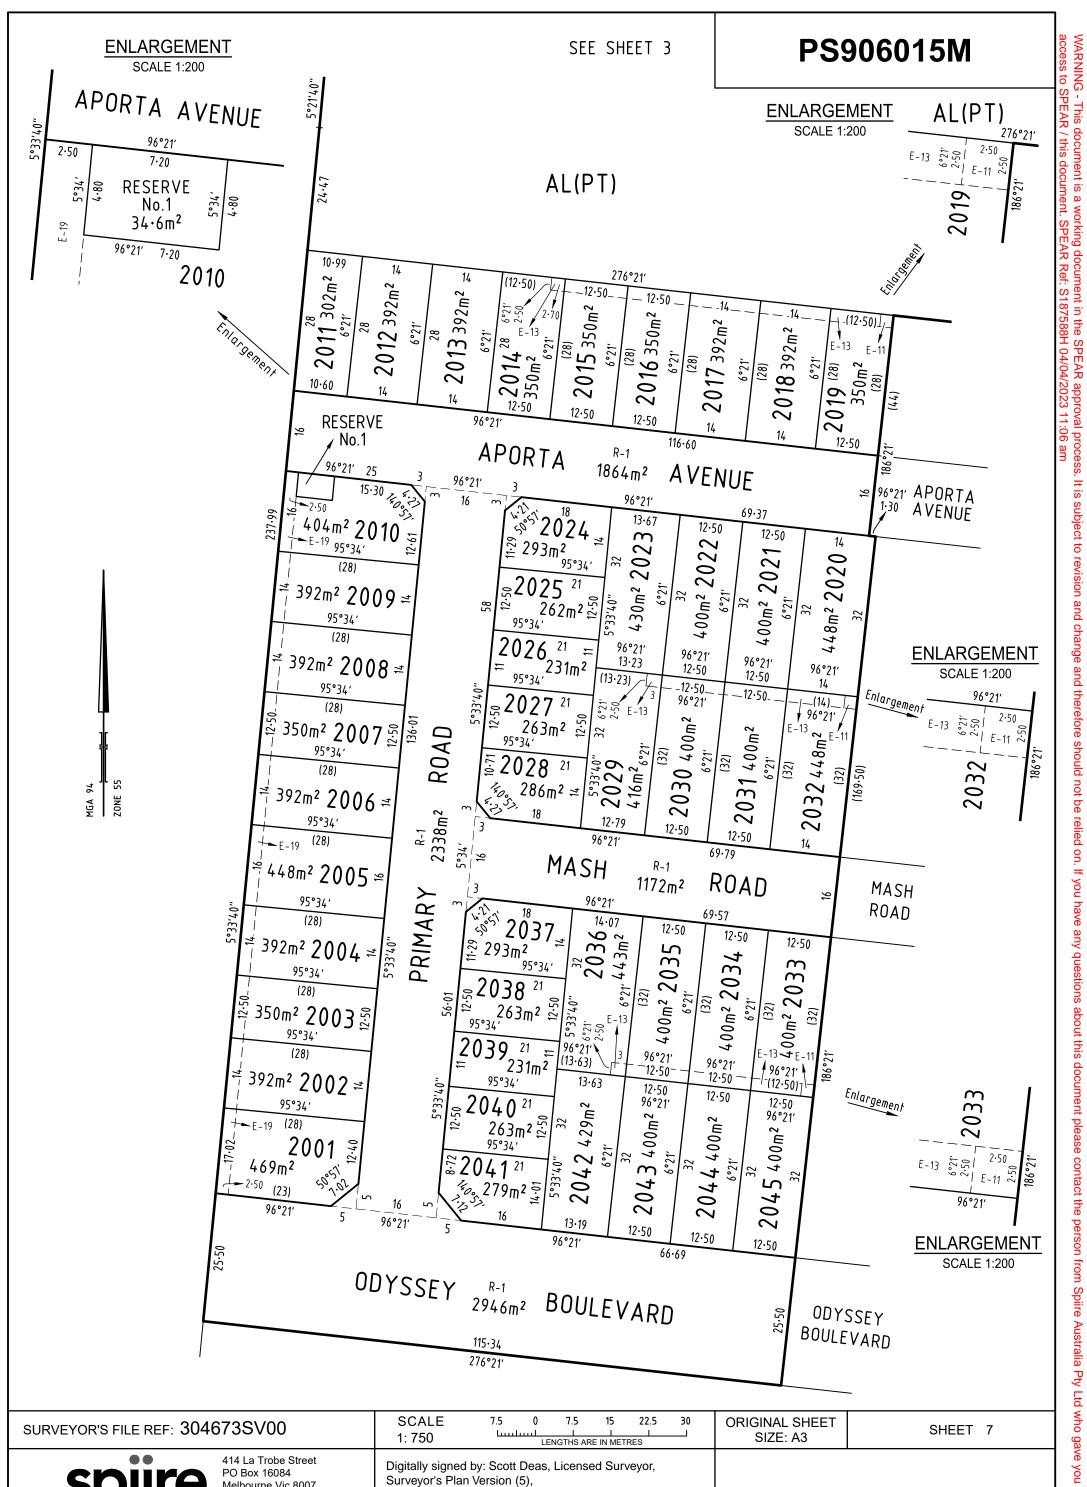

|                                                                                                        | $\frac{16}{96^{\circ}21'} = \frac{16}{5} = \frac{16}{16} = \frac{16}{13 \cdot 19} = \frac{16}{12 \cdot 50} = \frac{16}{12 \cdot 50} = \frac{16}{12 \cdot 50} = \frac{16}{12 \cdot 50} = \frac{12 \cdot 50}{66 \cdot 69}$ $DYSSEY = \frac{R-1}{294.6m^2} = BOULEVARD = \frac{115 \cdot 34}{276^{\circ}21'}$ | 204                        | ENLARGEMENT<br>96°21'<br>SCALE 1:200 |
|--------------------------------------------------------------------------------------------------------|------------------------------------------------------------------------------------------------------------------------------------------------------------------------------------------------------------------------------------------------------------------------------------------------------------|----------------------------|--------------------------------------|
| SURVEYOR'S FILE REF: 304673SV00                                                                        | SCALE         7.5         0         7.5         15         22.5         30           1: 750         LENGTHS ARE IN METRES         LENGTHS ARE IN METRES         LENGTHS ARE IN METRES         LENGTHS ARE IN METRES                                                                                        | ORIGINAL SHEET<br>SIZE: A3 | SHEET 7                              |
| Spoince 414 La Trobe Street<br>PO Box 16084<br>Melbourne Vic 8007<br>T 61 3 9993 7888<br>spiire.com.au | Digitally signed by: Scott Deas, Licensed Surveyor,<br>Surveyor's Plan Version (5),<br>09/03/2023, SPEAR Ref: S187588H                                                                                                                                                                                     |                            |                                      |

### Table of Land Burdened and Land Benefited :

| Burdened Lot No. | Benefited Lots | Burdened Lot No. | Benefited Lots E          | Burdened Lot No. | Benefited Lots               |
|------------------|----------------|------------------|---------------------------|------------------|------------------------------|
| 2001             | 2002           | 2013             | 2012. 2014                | 2030             | 2022, 2029, 2031             |
| 2002             | 2001, 2003     | 2014             | 2013, 2015                | 2031             | 2021, 2030, 2032             |
| 2003             | 2002, 2004     | 2015             | 2014, 2016                | 2032             | 2020, 2031                   |
| 2004             | 2003, 2005     | 2016             | 2015, 2017                | 2033             | 2034, 2045                   |
| 2005             | 2004, 2006     | 2017             | 2016, 2018                | 2034             | 2033, 2035, 2044             |
| 2006             | 2005, 2007     | 2018             | 2017, 2019                | 2035             | 2034, 2036, 2043             |
| 2007             | 2006, 2008     | 2019             | 2018                      | 2036             | 2035, 2037, 2038, 2039, 2042 |
| 2008             | 2007, 2009     | 2020             | 2021, 2032                | 2042             | 2036, 2039, 2040, 2041, 2043 |
| 2009             | 2008, 2010     | 2021             | 2020, 2022, 2031          | 2043             | 2035, 2042, 2044             |
| 2010             | 2009           | 2022             | 2021, 2023, 2030          | 2044             | 2034, 2043, 2045             |
| 2011             | 2012           | 2023             | 2022, 2024, 2025, 2026, 2 | 029 2045         | 2033, 2044                   |
| 2012             | 2011, 2013     | 2029             | 2023, 2026, 2027, 2028, 2 | 030              |                              |

### Table of Land Burdened and Land Benefited :

| Burdened Lot No. | Benefited Lots         | Burdened Lot No. | Benefited Lots         |
|------------------|------------------------|------------------|------------------------|
| 2024             | 2023, 2025             | 2037             | 2036, 2038             |
| 2025             | 2023, 2024, 2026       | 2038             | 2036, 2037, 2039       |
| 2026             | 2023, 2025, 2027, 2029 | 2039             | 2036, 2038, 2040, 2042 |
| 2027             | 2026, 2028, 2029       | 2040             | 2039, 2041, 2042       |
| 2028             | 2027, 2029             | 2041             | 2040, 2042             |
|                  |                        |                  |                        |