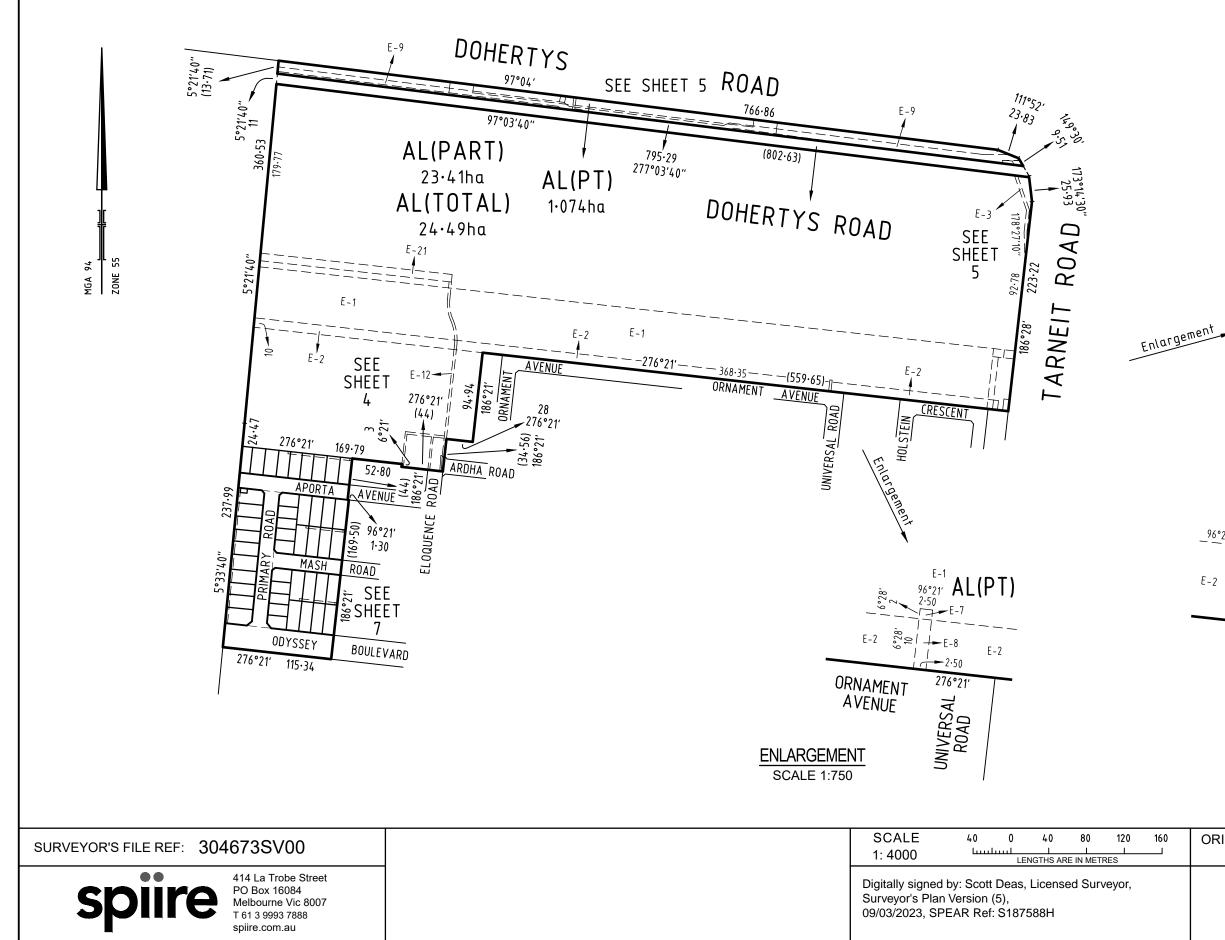

#### EASEMENT INFORMATION A - Appurtenant Easement R - Encumbering Easement (Road) LEGEND: E - Encumbering Easement Width Easement Purpose Origin Land Benefited / In Favour of (Metres) Reference E-1 Y8739W (Book 645 No. 542) State Electricity Commission of Victoria Transmission of Electricity See diagram Transmission of Electricity State Electricity Commission of Victoria E-2 See diagram Y8739W (Book 645 No. 542) See diagram Water Supply Pipeline Purposes Sec. 130 Water Act 1989, Sec. 19 Land Acquisition & Barwon Region Water Corporation E-2 Compensation Act 1986 Vide Notification AJ284302V E-3 Gas Supply See diagram C/E A165706G Ausnet Gas Services Pty Ltd E-4 Transmission of Electricity Y8739W (Book 645 No. 542) State Electricity Commission of Victoria See diagram City West Water Corporation E-4 Supply of Water through underground pipes See diagram C/E A162815S E-5 Supply of Water through underground pipes See diagram C/E AU136793F City West Water Corporation Y8739W (Book 645 No. 542) E-5 Transmission of Electricity See diagram State Electricity Commission of Victoria C/E AU136793F City West Water Corporation E-6 Supply of Water through underground pipes See diagram Transmission of Electricity See diagram Y8739W (Book 645 No. 542) State Electricity Commission of Victoria E-6 E-6 Water Supply Pipeline Purposes See diagram Sec. 130 Water Act 1989, Sec. 19 Land Acquisition & Barwon Region Water Corporation Compensation Act 1986 Vide Notification AJ284302V State Electricity Commission of Victoria Y8739W (Book 645 No. 542) E-7 Transmission of Electricity See diagram E-7 Sewerage PS842441W Greater Western Water Corporation See diagram Transmission of Electricity E-8 See diagram Y8739W (Book 645 No. 542) State Electricity Commission of Victoria E-8 Water Supply Pipeline Purposes See diagram Sec. 130 Water Act 1989, Sec. 19 Land Acquisition & Barwon Region Water Corporation Compensation Act 1986 Vide Notification AJ284302V Greater Western Water Corporation PS842441W E-8 Sewerage See diagram E-9 Supply of Water through underground pipes See diagram C/E A162815S City West Water Corporation E-9 See diagram C/E A165706G Ausnet Gas Services Pty Ltd Gas Supply Supply of Electricity through underground cables PS901638A Powercor Australia Limited E-10 1.50 PS901638A E-11 Sewerage See diagram Greater Western Water Corporation E-12 Sewerage See diagram PS901681Y Greater Western Water Corporation E-13 Sewerage 2.50 This Plan Greater Western Water Corporation See diagram PS842441W - Sect.88 Electricity Industry Act 2000 F-14 Powerline Powercor Australia Limited E-15 Gas Supply See diagram C/E A165706G Ausnet Gas Services Pty Ltd C/E A162815S Supply of Water through underground pipes See diagram City West Water Corporation E-15 E-15 Powerline PS842441W - Sect.88 Electricity Industry Act 2000 Powercor Australia Limited See diagram E-16 Gas Supply 5.50 PS842441W Ausnet Gas Services Pty Ltd Supply of Water through underground pipes 5.50 E-16 PS842441W Greater Western Water Corporation Powercor Australia Limited E-17 Powerline 2.50 PS842441W - Sect.88 Electricity Industry Act 2000 Supply of Water through underground pipes C/E A162815S E-18 See diagram City West Water Corporation E-18 Powerline See diagram PS842441W - Sect.88 Electricity Industry Act 2000 Powercor Australia Limited Ausnet Gas Services Pty Ltd E-18 Gas Supply See diagram C/E A165706G PS819163F E-19 2.50 Greater Western Water Corporation Sewerage E-20 Sewerage See diagram PS901681Y **Greater Western Water Corporation** Supply of Electricity through underground cables Powercor Australia Limited E-20 1.50 PS901638A

8

ntact the person from Spiire Australia Pty Ltd who gave you

| E-21   | Sewerage                                                                                                        | See diagram | PS819163F                                                                                                |                   | Greater Western Water Corporation        |         |
|--------|-----------------------------------------------------------------------------------------------------------------|-------------|----------------------------------------------------------------------------------------------------------|-------------------|------------------------------------------|---------|
| E-21   | Drainage                                                                                                        | See diagram | PS819163F                                                                                                |                   | Wyndham City Council                     |         |
| E-22   | Transmission of Electricity                                                                                     | See diagram | Y8739W (Book 645 No. 542)                                                                                |                   | State Electricity Commission of Victoria |         |
| E-22   | Sewerage                                                                                                        | 2.50        | PS819163F                                                                                                |                   | Greater Western Water Corporation        |         |
| E-23   | Transmission of Electricity                                                                                     | See diagram | ram Y8739W (Book 645 No. 542)                                                                            |                   | State Electricity Commission of Victoria |         |
| E-23   | Water Supply Pipeline Purposes                                                                                  | See diagram | Sec. 130 Water Act 1989, Sec. 19 Land Acquisition &<br>Compensation Act 1986 Vide Notification AJ284302V |                   | Barwon Region Water Corporation          |         |
| E-23   | Sewerage                                                                                                        | 2.50        | PS819163F                                                                                                |                   | Greater Western Water Corporation        |         |
|        |                                                                                                                 |             |                                                                                                          |                   |                                          |         |
| SURVEY | SURVEYOR'S FILE REF: 304673SV00                                                                                 |             |                                                                                                          | ORIGINAL<br>SIZE: |                                          | SHEET 2 |
|        | <b>Spoire</b><br>414 La Trobe Street<br>PO Box 16084<br>Melbourne Vic 8007<br>T 61 3 9993 7888<br>spiire.com.au |             | ed by: Scott Deas, Licensed Surveyor,<br>an Version (5),<br>SPEAR Ref: S187588H                          |                   |                                          |         |