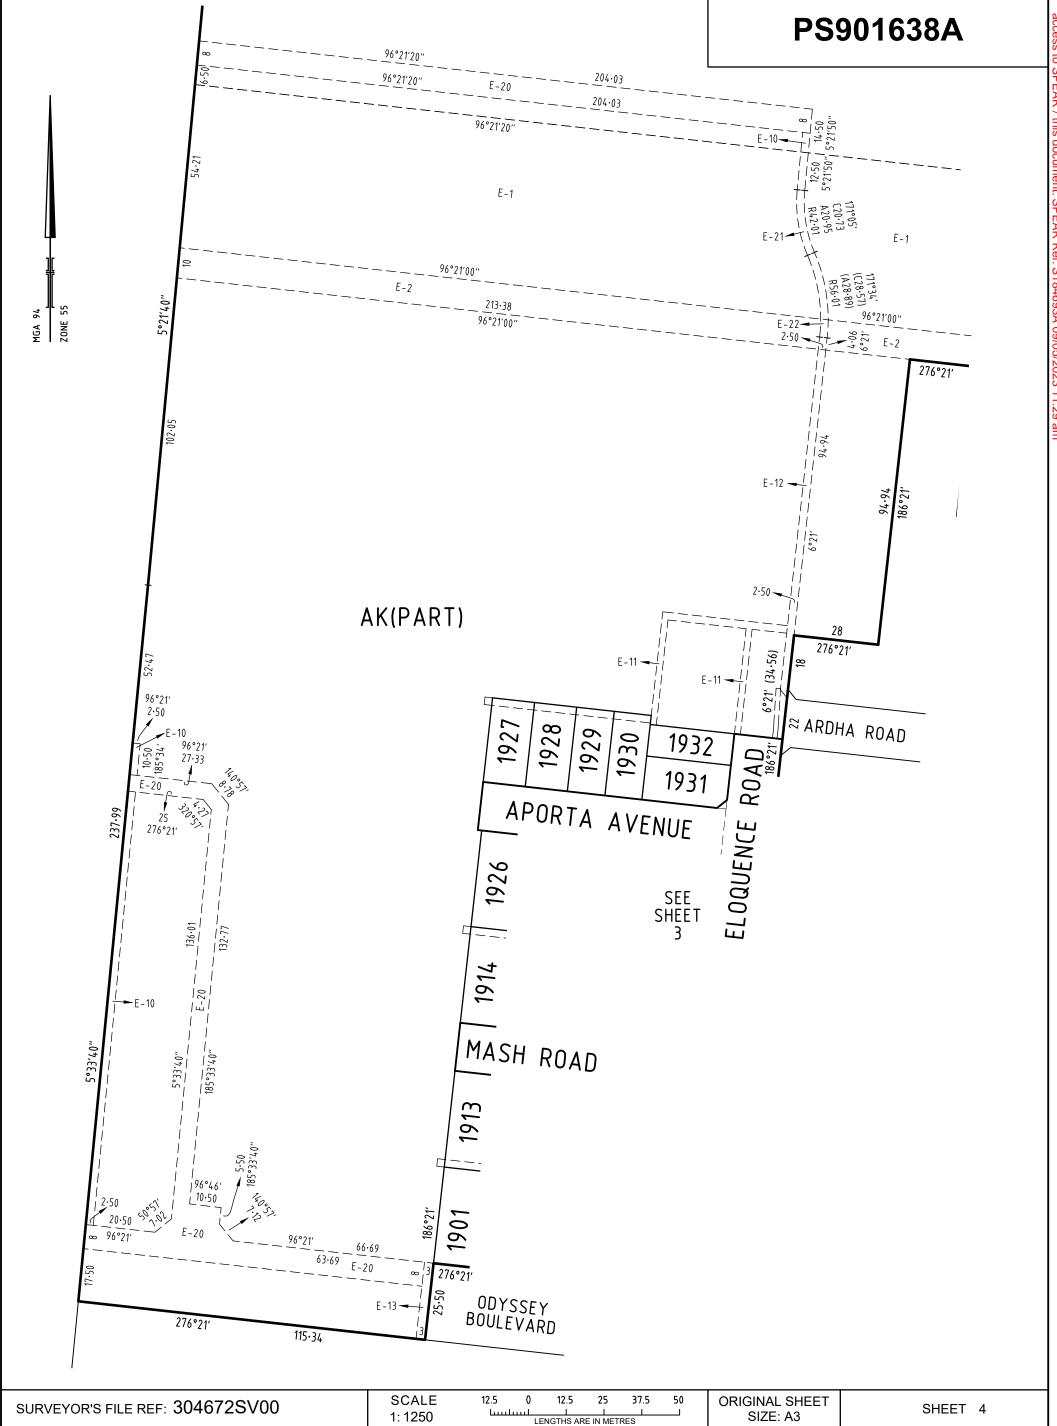

Wyndham City Council, 21/03/2023, SPEAR Ref: S184693A

414 La Trobe Street PO Box 16084 Melbourne Vic 8007 T 61 3 9993 7888

Digitally signed by: Scott Deas, Licensed Surveyor, Surveyor's Plan Version (5), 21/01/2023, SPEAR Ref: S184693A