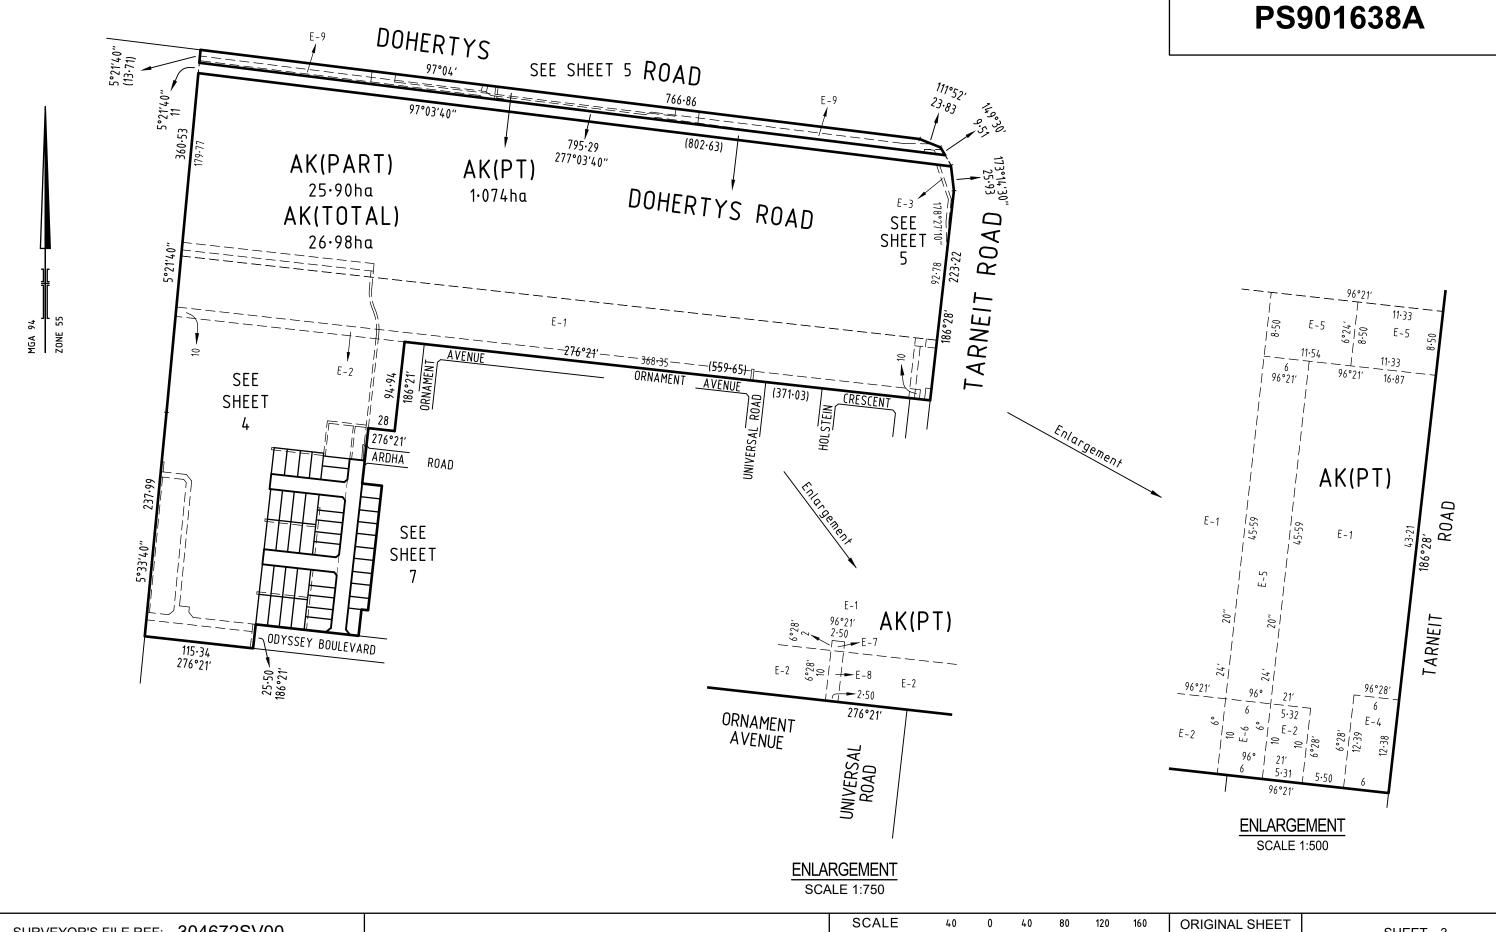

414 La Trobe Street PO Box 16084 Melbourne Vic 8007 T 61 3 9993 7888 spiire.com.au

SURVEYOR'S FILE REF: 304672SV00

SCALE 120 1: 4000 LENGTHS ARE IN METRES

SIZE: A3 Digitally signed by: SHEET 3

Digitally signed by: Scott Deas, Licensed Surveyor, Surveyor's Plan Version (5), 21/01/2023, SPEAR Ref: S184693A