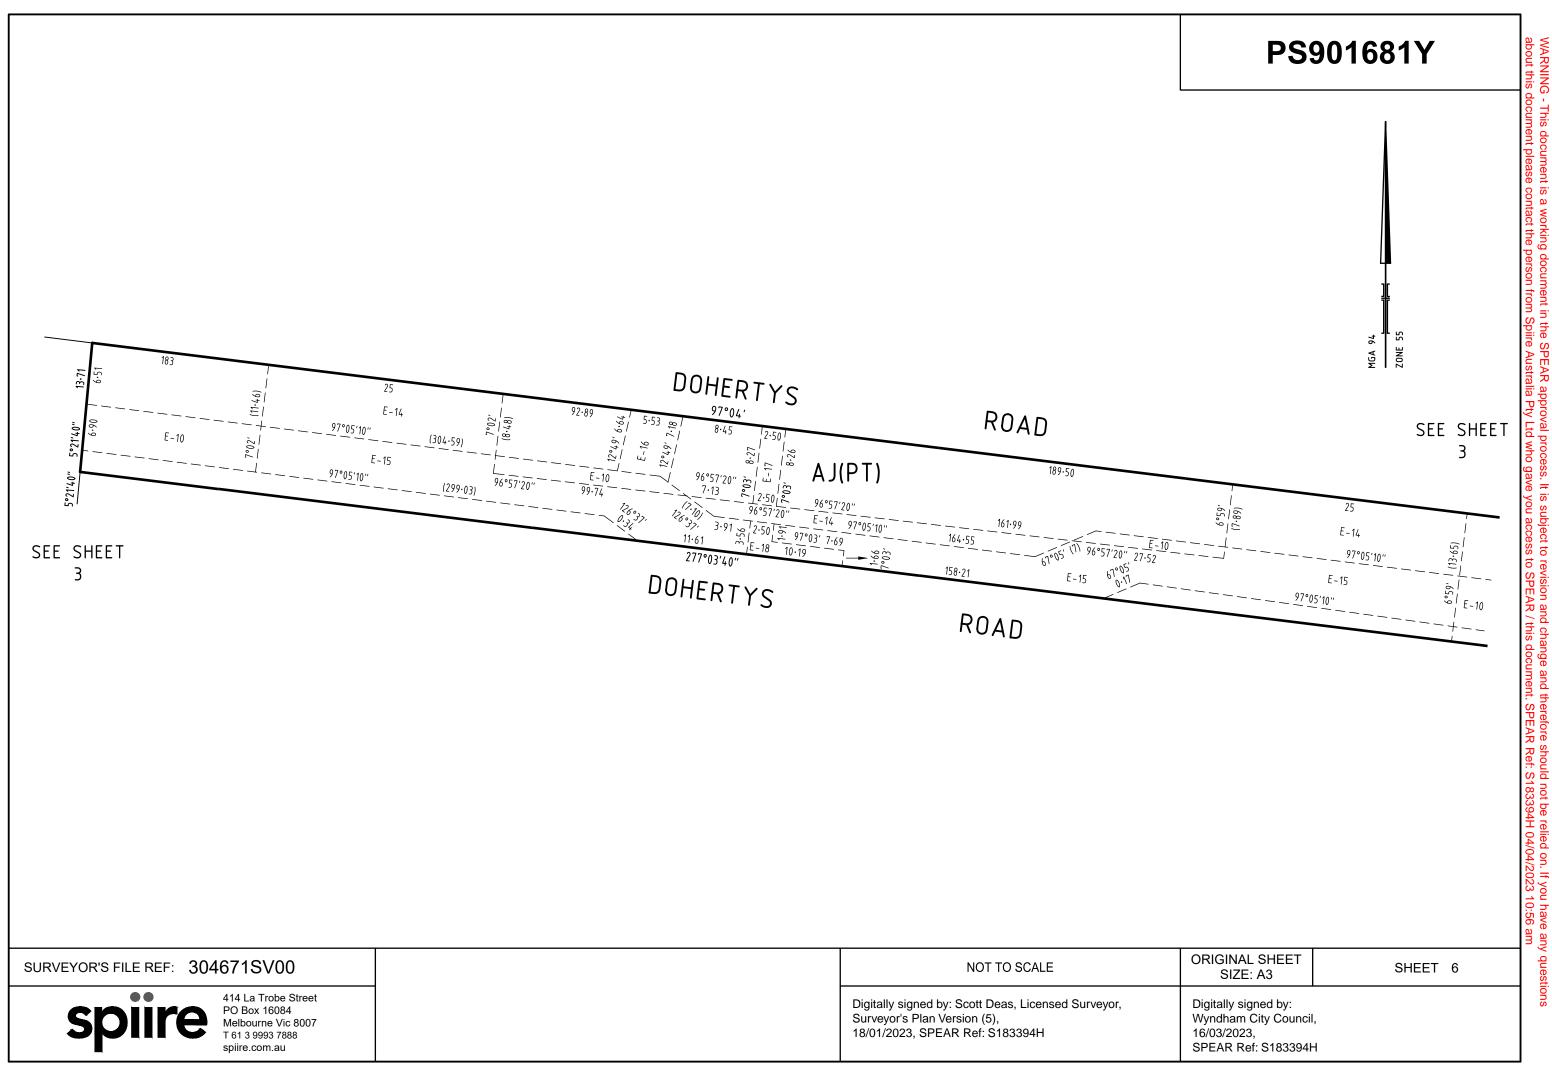

| ORIGINAL SHEET<br>SIZE: A3                                                         | SHEET 6 |
|------------------------------------------------------------------------------------|---------|
| Digitally signed by:<br>Wyndham City Council<br>16/03/2023,<br>SPEAR Ref: S183394F |         |