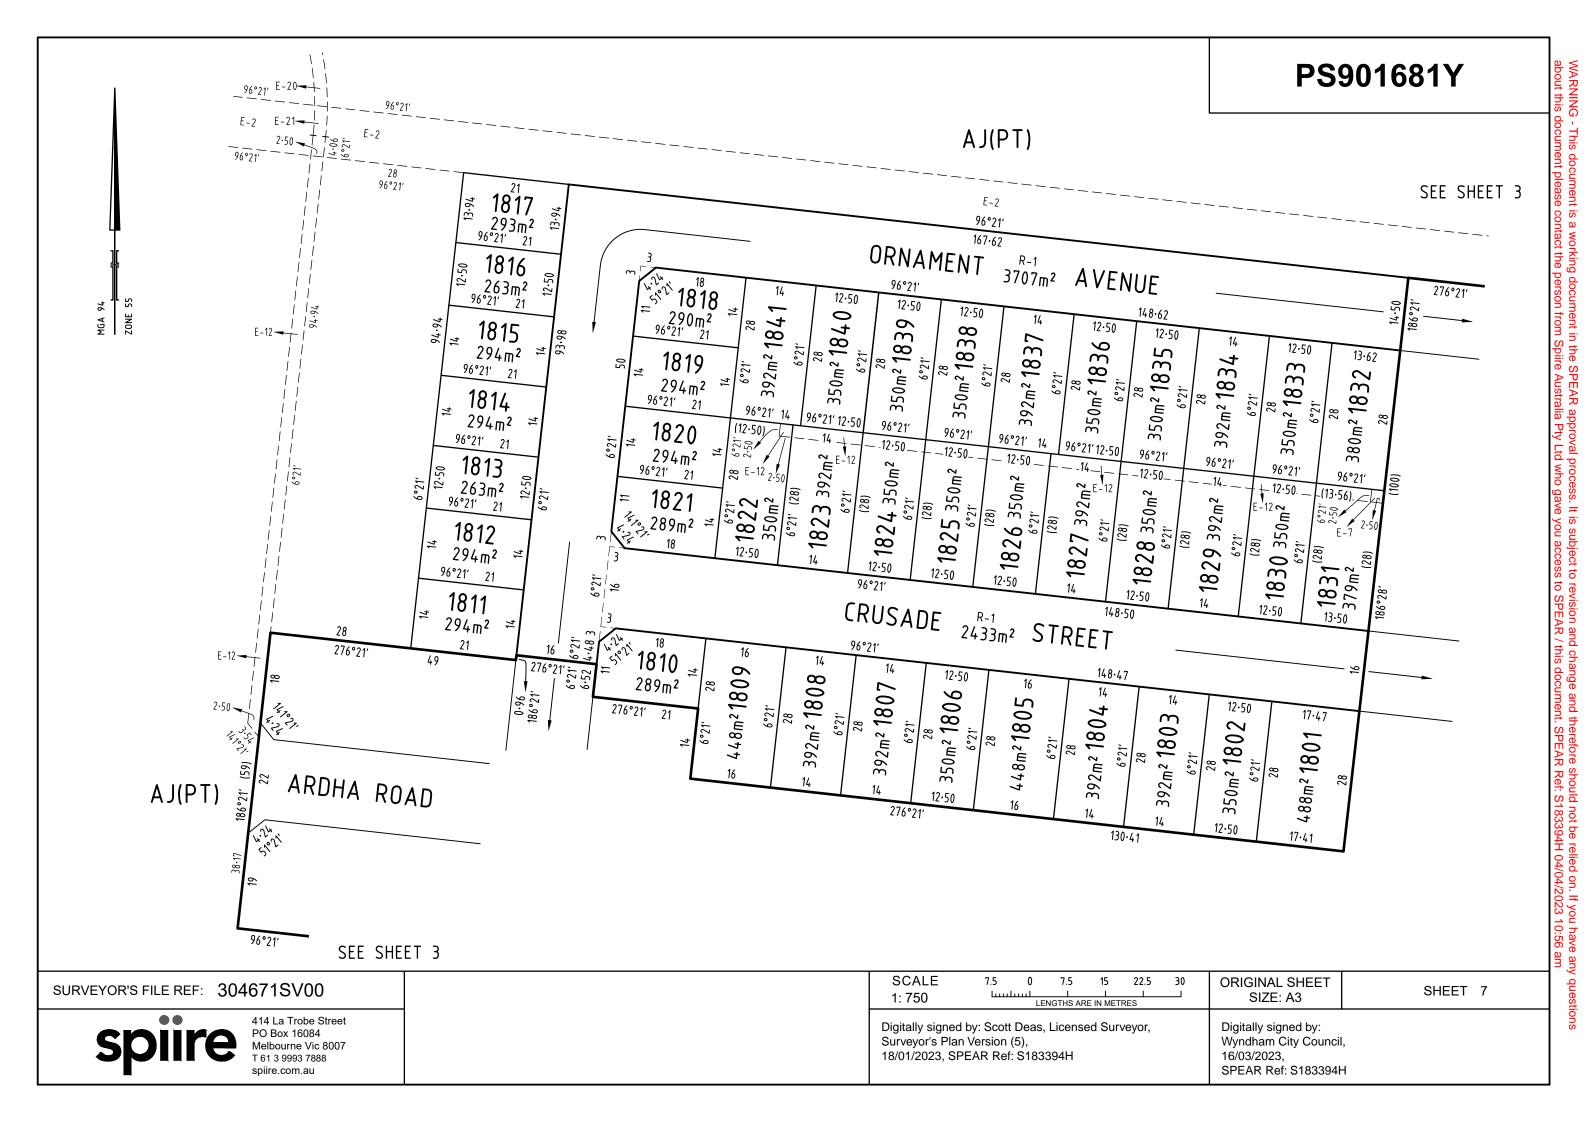

LENGTHS ARE IN METRES LENGTHS ARE IN METRES LENGTHS ARE IN METRES               | ORIGINAL SHEET SHEET 4                                                                        |
| Spointe 414 La Trobe Street<br>PO Box 16084<br>Melbourne Vic 8007<br>T 61 3 9993 7888<br>spiire.com.au | Digitally signed by: Scott Deas, Licensed Surveyor,<br>Surveyor's Plan Version (5),<br>18/01/2023, SPEAR Ref: S183394H | Digitally signed by:<br>Wyndham City Council,<br>16/03/2023,<br>SPEAR Ref: S183394H           |





| ORIGINAL SHEET<br>SIZE: A3                                                         | SHEET 6 |
|------------------------------------------------------------------------------------|---------|
| Digitally signed by:<br>Wyndham City Council<br>16/03/2023,<br>SPEAR Ref: S183394F |         |



# **PS901681Y**

## CREATION OF RESTRICTION A

The following restriction is to be created upon registration of Plan of Subdivision No. PS901681Y (Plan of Subdivision) by way of a restrictive covenant and as a restriction as defined in the Subdivision Act 1988.

For the purposes of this restriction:

- A dwelling means a house. (a)
- (b) A building means any structure except a fence.

#### Table of Land Burdened and Land Benefited :

| Burdened Lot No. | Benefited Lots         | Burdened Lot No. | Benefited Lots         | Burdened Lot No. | Benefited Lots               |
|------------------|------------------------|------------------|------------------------|------------------|------------------------------|
| 1801             | 1802                   | 1823             | 1822, 1824, 1840