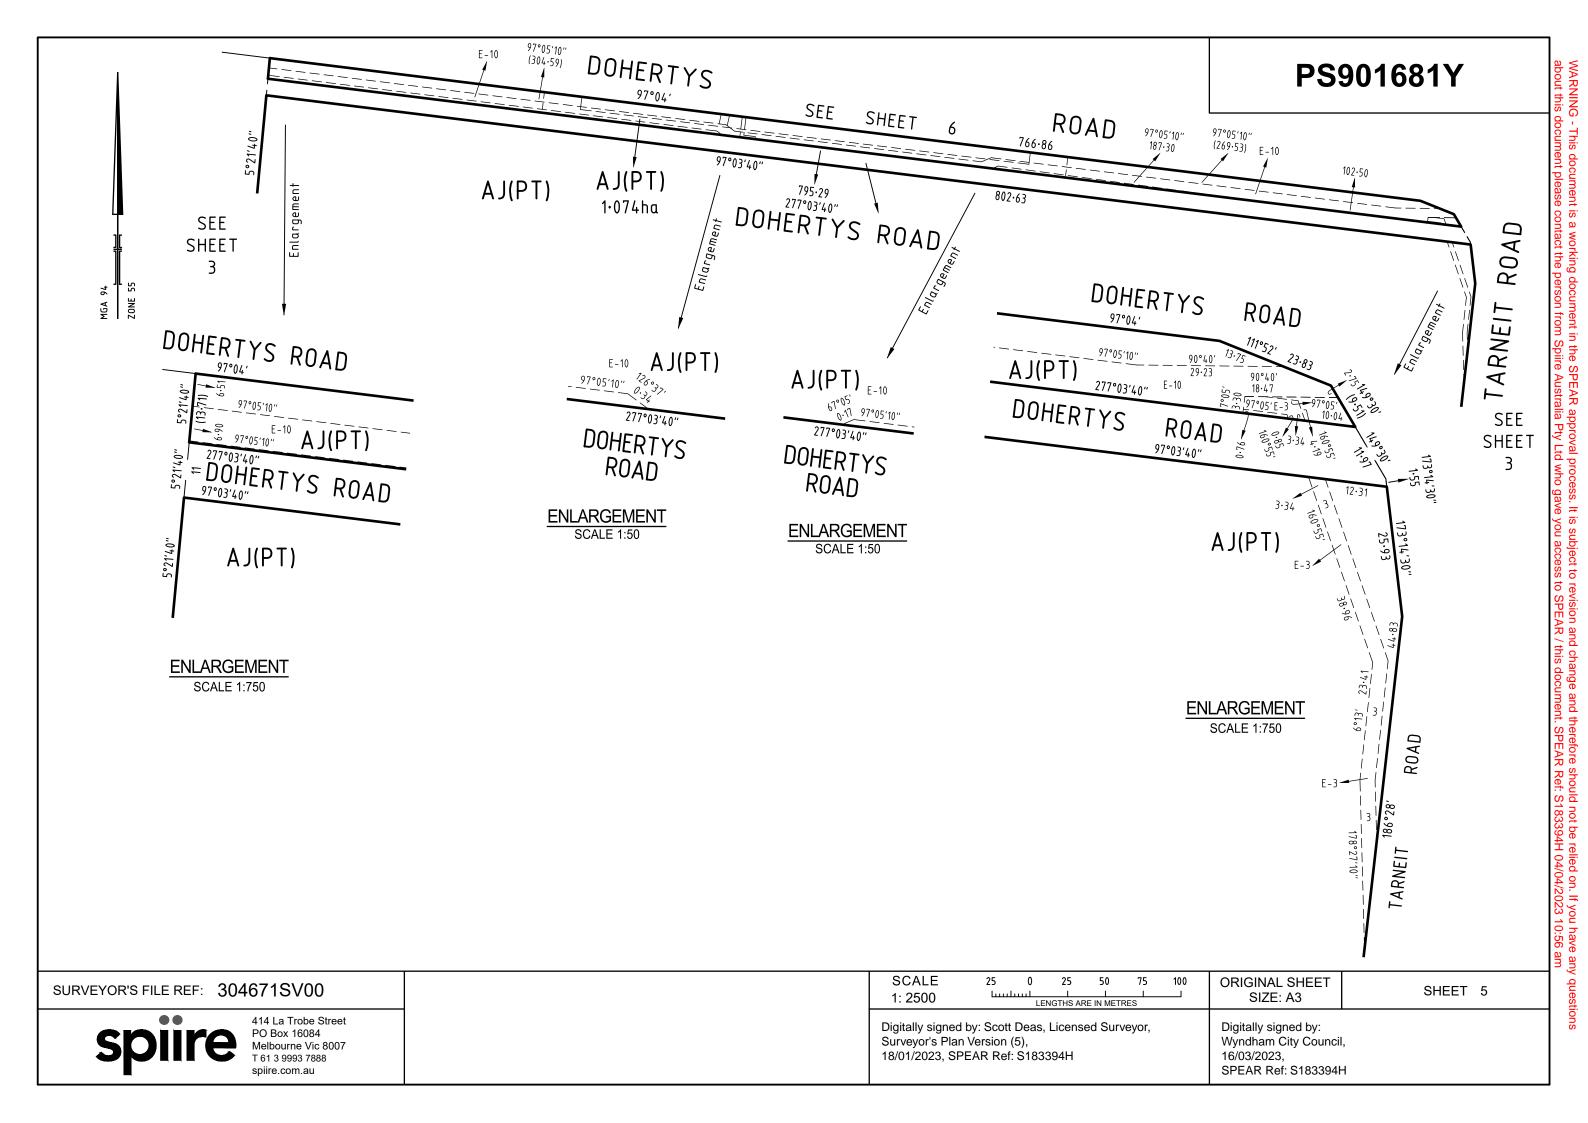

-----------------------------------------------------|-----------------------------------------------------------------------------------------------|
| SURVEYOR'S FILE REF: 304671SV00                                                                        | SCALE 12.5 0 12.5 25 37.5 50   1: 1250 LENGTHS ARE IN METRES LENGTHS ARE IN METRES LENGTHS ARE IN METRES               | ORIGINAL SHEET SHEET 4                                                                        |
| Spointe 414 La Trobe Street<br>PO Box 16084<br>Melbourne Vic 8007<br>T 61 3 9993 7888<br>spiire.com.au | Digitally signed by: Scott Deas, Licensed Surveyor,<br>Surveyor's Plan Version (5),<br>18/01/2023, SPEAR Ref: S183394H | Digitally signed by:<br>Wyndham City Council,<br>16/03/2023,<br>SPEAR Ref: S183394H           |





| ORIGINAL SHEET<br>SIZE: A3                                                         | SHEET 6 |
|------------------------------------------------------------------------------------|---------|
| Digitally signed by:<br>Wyndham City Council<br>16/03/2023,<br>SPEAR Ref: S183394F |         |



# **PS901681Y**

## CREATION OF RESTRICTION A

The following restriction is to be created upon registration of Plan of Subdivision No. PS901681Y (Plan of Subdivision) by way of a restrictive covenant and as a restriction as defined in the Subdivision Act 1988.

For the purposes of this restriction:

- A dwelling means a house. (a)
- (b) A building means any structure except a fence.

#### Table of Land Burdened and Land Benefited :

| Burdened Lot No. | Benefited Lots         | Burdened Lot No. |