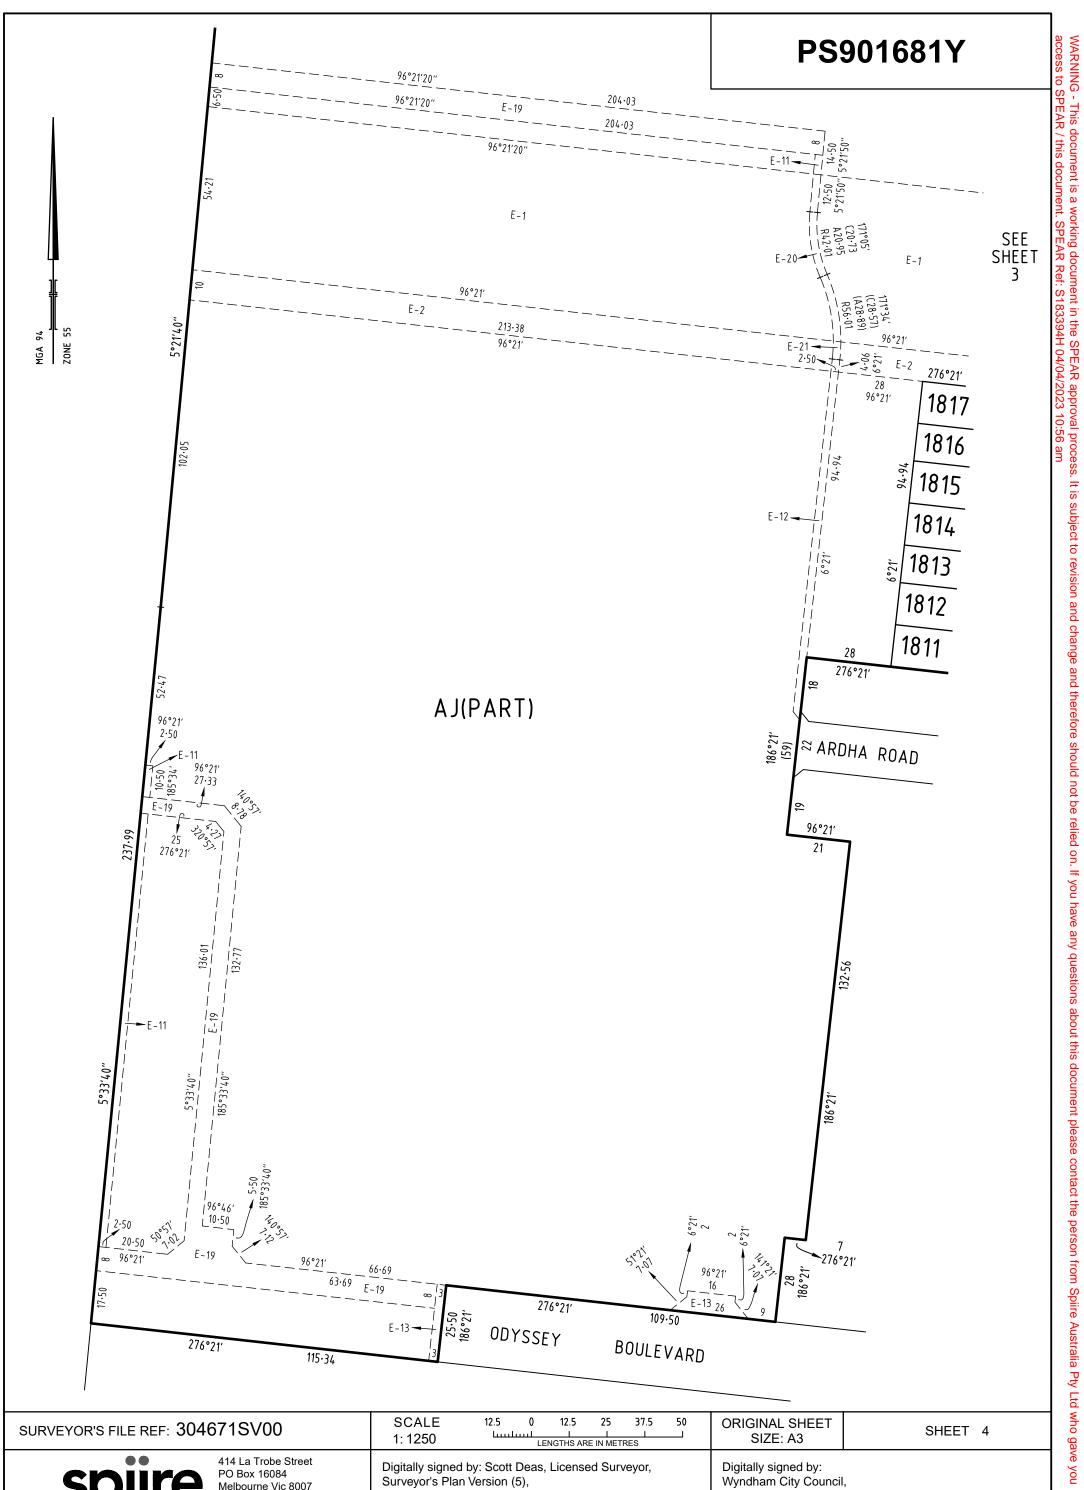

|                                                                                                        | 66-69<br>-19 276°21' 109·50<br>E-13                                                                                    | 1°21'<br>16<br>26<br>9<br>10<br>9<br>10<br>10<br>10<br>10<br>10<br>10<br>10<br>10<br>10<br>10 |
|--------------------------------------------------------------------------------------------------------|------------------------------------------------------------------------------------------------------------------------|-----------------------------------------------------------------------------------------------|
| SURVEYOR'S FILE REF: 304671SV00                                                                        | SCALE 12.5 0 12.5 25 37.5 50   1: 1250 LENGTHS ARE IN METRES LENGTHS ARE IN METRES LENGTHS ARE IN METRES               | ORIGINAL SHEET SHEET 4                                                                        |
| Spointe 414 La Trobe Street<br>PO Box 16084<br>Melbourne Vic 8007<br>T 61 3 9993 7888<br>spiire.com.au | Digitally signed by: Scott Deas, Licensed Surveyor,<br>Surveyor's Plan Version (5),<br>18/01/2023, SPEAR Ref: S183394H | Digitally signed by:<br>Wyndham City Council,<br>16/03/2023,<br>SPEAR Ref: S183394H           |