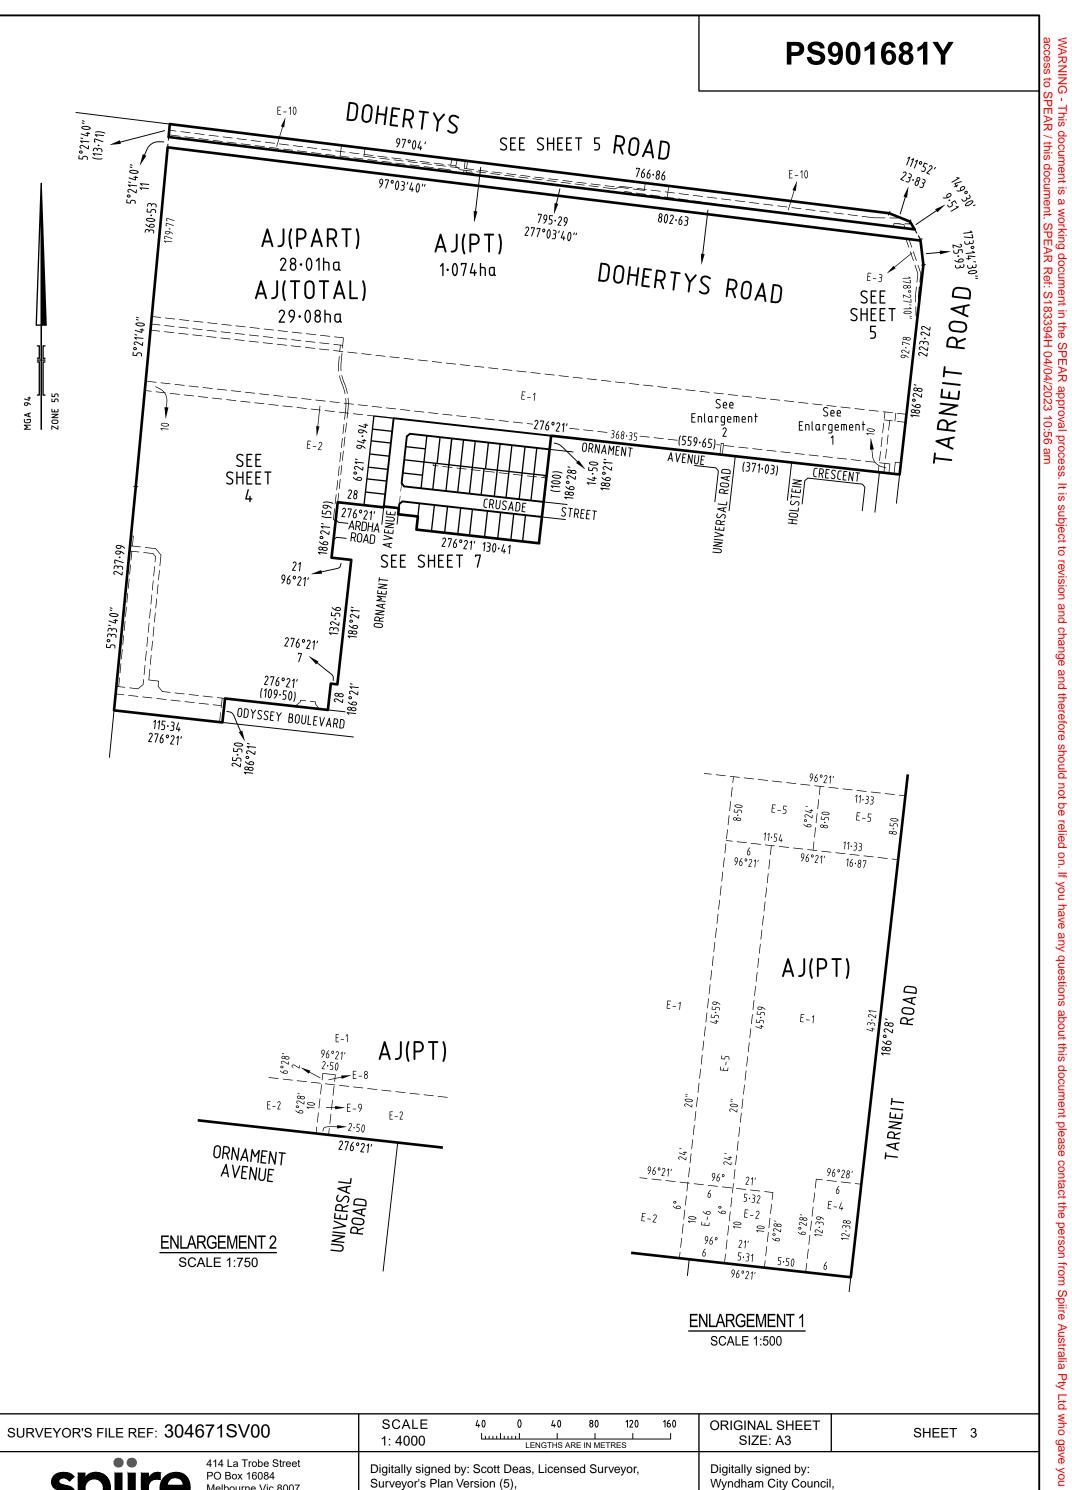

| ENLARGEMENT 2<br>SCALE 1:750                                                                                     | $\begin{array}{c ccccccccccccccccccccccccccccccccccc$                                                                      |                                                                                     |  |  |
|------------------------------------------------------------------------------------------------------------------|----------------------------------------------------------------------------------------------------------------------------|-------------------------------------------------------------------------------------|--|--|
|                                                                                                                  | <u>E</u>                                                                                                                   | ENLARGEMENT 1<br>SCALE 1:500                                                        |  |  |
| SURVEYOR'S FILE REF: 304671SV00                                                                                  | SCALE 40 0 40 80 120 160   1: 4000 LENGTHS ARE IN METRES LENGTHS ARE IN METRES LENGTHS ARE IN METRES LENGTHS ARE IN METRES | ORIGINAL SHEET<br>SIZE: A3 SHEET 3                                                  |  |  |
| <b>Spoince</b><br>414 La Trobe Street<br>PO Box 16084<br>Melbourne Vic 8007<br>T 61 3 9993 7888<br>spiire.com.au | Digitally signed by: Scott Deas, Licensed Surveyor,<br>Surveyor's Plan Version (5),<br>18/01/2023, SPEAR Ref: S183394H     | Digitally signed by:<br>Wyndham City Council,<br>16/03/2023,<br>SPEAR Ref: S183394H |  |  |