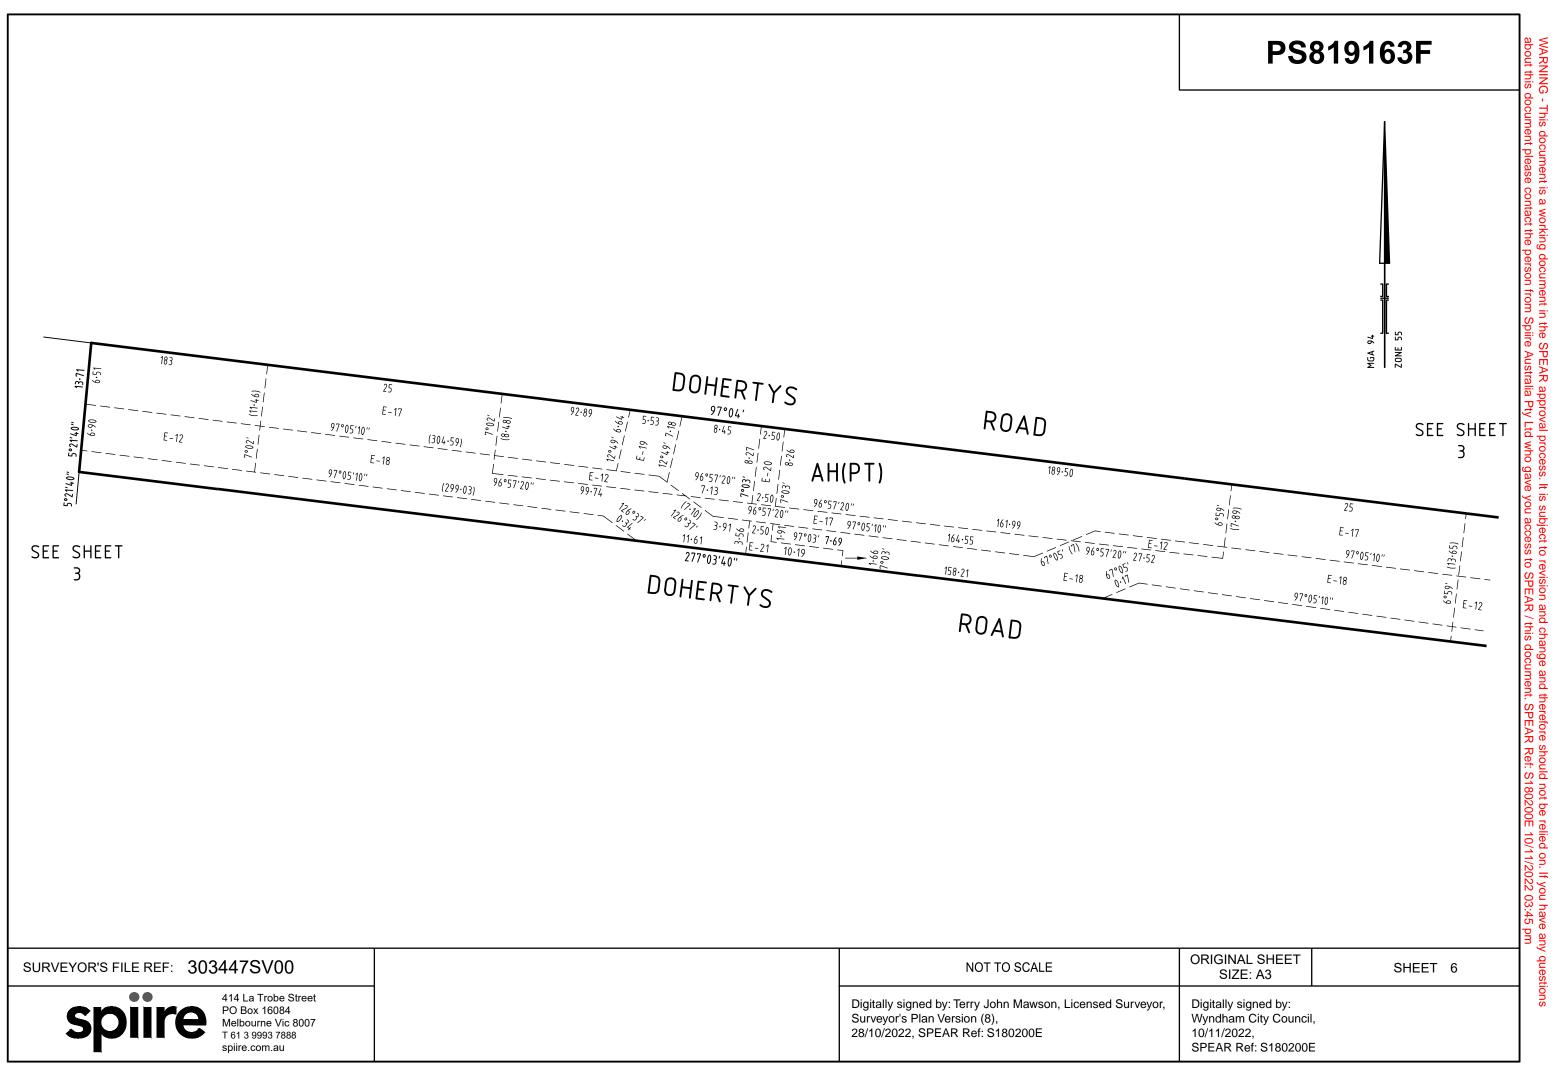

| PLAN OF SUBDIVISION                                                                                                                    |                                         |                      | l                                                                                                                                                                                                                                                                                                                                                                                      | EDITION 1                                                                                                                         | PS8                          | 19163F                         |
|----------------------------------------------------------------------------------------------------------------------------------------|-----------------------------------------|----------------------|----------------------------------------------------------------------------------------------------------------------------------------------------------------------------------------------------------------------------------------------------------------------------------------------------------------------------------------------------------------------------------------|-----------------------------------------------------------------------------------------------------------------------------------|------------------------------|--------------------------------|
| LOCATION OF LAND                                                                                                                       |                                         |                      | Council Name: Wyndham City                                                                                                                                                                                                                                                                                                                                                             | l<br>Council                                                                                                                      |                              |                                |
| PARISH: TARNEIT                                                                                                                        |                                         |                      | Council Reference Number: W                                                                                                                                                                                                                                                                                                                                                            |                                                                                                                                   |                              |                                |
| TOWNSHIP: -                                                                                                                            |                                         |                      |                                                                                                                                                                                                                                                                                                                                                                                        | Planning Permit Reference: WY<br>SPEAR Reference Number: S1                                                                       |                              |                                |
| SECTION: 20                                                                                                                            |                                         |                      |                                                                                                                                                                                                                                                                                                                                                                                        | Certification                                                                                                                     |                              |                                |
| CROWN ALLOT                                                                                                                            | MENT: -                                 |                      |                                                                                                                                                                                                                                                                                                                                                                                        | This plan is certified under sec                                                                                                  |                              |                                |
| CROWN PORTIC                                                                                                                           | ON: B (PART)                            |                      |                                                                                                                                                                                                                                                                                                                                                                                        | Date of original certification und                                                                                                | uer section 6 of the Subdivi | SION ACT 1988: 15/12/2021      |
| TITLE REFEREN                                                                                                                          | ICE: C/T VOL                            | . FOL                |                                                                                                                                                                                                                                                                                                                                                                                        | Public Open Space                                                                                                                 | and a section 40 - 4         | PA of the Subdivision Art 1000 |
|                                                                                                                                        |                                         |                      |                                                                                                                                                                                                                                                                                                                                                                                        | A requirement for public open s<br>has been made and the require                                                                  |                              |                                |
| LAST PLAN REF                                                                                                                          | ERENCE: LOT AC                          | G on PS81915         | 55E                                                                                                                                                                                                                                                                                                                                                                                    | Digitally signed by: Carolyn Ha                                                                                                   | rriott for Wyndham City Cou  | ıncil on 10/11/2022            |
| POSTAL ADDRE<br>(at time of subdivisio                                                                                                 | SS: 1030 TARNI<br>n) TARNEIT VI         |                      |                                                                                                                                                                                                                                                                                                                                                                                        |                                                                                                                                   |                              |                                |
| MGA94 CO-ORD<br>(of approx centre of I                                                                                                 |                                         | 294 900<br>5 811 470 | ZONE: 55                                                                                                                                                                                                                                                                                                                                                                               |                                                                                                                                   |                              |                                |
| VESTI                                                                                                                                  | NG OF ROADS                             | AND/OR R             | ESERVES                                                                                                                                                                                                                                                                                                                                                                                |                                                                                                                                   | NOTATIONS                    |                                |
| IDENTIFIER                                                                                                                             |                                         | COUNCIL / BOD        |                                                                                                                                                                                                                                                                                                                                                                                        | Lots 1 to 1500, and A to AG                                                                                                       | (all inclusive) have been    | omitted from this plan         |
| ROAD R-1                                                                                                                               |                                         | WYNDHAM CIT          | Y COUNCIL                                                                                                                                                                                                                                                                                                                                                                              | Lots 1 to 1500, and A to AG (all inclusive) have been omitted from this plan.<br>Other purpose of this plan                       |                              |                                |
|                                                                                                                                        |                                         |                      |                                                                                                                                                                                                                                                                                                                                                                                        |                                                                                                                                   | asement $F_{-1}A$ Sewarase   | in favour of City West Water   |
|                                                                                                                                        |                                         |                      |                                                                                                                                                                                                                                                                                                                                                                                        | Corporation and Drainage ir                                                                                                       | n favour of Wyndham City     | Council created in             |
|                                                                                                                                        | NOTAT                                   | TIONS                |                                                                                                                                                                                                                                                                                                                                                                                        | PS814030D that lie within Traverse Avenue and Bingham Street in this plan via section 6 (1) (k) (iv) of the Subdivision Act 1988. |                              |                                |
| DEPTH LIMITATION                                                                                                                       | I : DOES NOT APPLY                      |                      |                                                                                                                                                                                                                                                                                                                                                                                        | To remove by agreement Ea                                                                                                         |                              |                                |
| SURVEY:<br>This plan is based on survey in PS732577J<br>STAGING:<br>This is not a staged subdivision<br>Planning Permit No. WYP6865/13 |                                         |                      | <ul> <li>Council created in PS819155E that lies within Pratham Street in this plan via section 6 (1) (k) (iv) of the Subdivision Act 1988.</li> <li>To remove by agreement Easement E-18, Sewerage in favour of Greater Western Water Corporation created in PS842441W that lies within Pratham Street in this plan via section 6 (1) (k) (iv) of the Subdivision Act 1988.</li> </ul> |                                                                                                                                   |                              |                                |
| This survey has been<br>In Proclaimed Survey                                                                                           | n connected to perman<br>y Area No.   - | ient marks No(s)     | Tarneit PM 96 & 759                                                                                                                                                                                                                                                                                                                                                                    |                                                                                                                                   |                              |                                |
|                                                                                                                                        |                                         |                      |                                                                                                                                                                                                                                                                                                                                                                                        | INFORMATION                                                                                                                       |                              |                                |
| LEGEND: A - Appu                                                                                                                       | Irtenant Easement                       | E - Encumbering      | Easement R - Encumbe                                                                                                                                                                                                                                                                                                                                                                   | ering Easement (Road)                                                                                                             |                              |                                |
| Easement                                                                                                                               | Purpose                                 | Width                | Orig                                                                                                                                                                                                                                                                                                                                                                                   | in l                                                                                                                              | Land Benefited /             |                                |
| Reference                                                                                                                              |                                         | (Metres              | )                                                                                                                                                                                                                                                                                                                                                                                      | ,                                                                                                                                 |                              |                                |
| NEWHAVEN E                                                                                                                             | STATE - STAG                            | E 15 (37 LC          |                                                                                                                                                                                                                                                                                                                                                                                        | SEMENT INFORMATION                                                                                                                | AREA                         | OF STAGE - 1.683ha             |
| NEWHAVEN ESTATE - STAGE 15 (37 LOTS)                                                                                                   |                                         |                      | 0004470\/00                                                                                                                                                                                                                                                                                                                                                                            |                                                                                                                                   |                              |                                |
|                                                                                                                                        |                                         | Trobe Street         | SURVEYORS FILE REF                                                                                                                                                                                                                                                                                                                                                                     | 303447SV00                                                                                                                        | SIZE: A3                     | SHEET 1 OF 9                   |

# PS819163F

| EASEMENT INFORMATION                                                                      |                                           |                   |                                                                                                       |                                          |  |  |  |
|-------------------------------------------------------------------------------------------|-------------------------------------------|-------------------|-------------------------------------------------------------------------------------------------------|------------------------------------------|--|--|--|
| LEGEND: A - Appurtenant Easement E - Encumbering Easement R - Encumbering Easement (Road) |                                           |                   |                                                                                                       |                                          |  |  |  |
| Easement<br>Reference                                                                     | Purpose                                   | Width<br>(Metres) | Origin                                                                                                | Land Benefited / In Favour of            |  |  |  |
| E-1                                                                                       | Transmission of Electricity               | See diagram       | Y8739W (Book 645 No. 542)                                                                             | State Electricity Commission of Victoria |  |  |  |
| E-2                                                                                       | Transmission of Electricity               | See diagram       | Y8739W (Book 645 No. 542)                                                                             | State Electricity Commission of Victoria |  |  |  |
| E-2                                                                                       | Water Supply Pipeline Purposes            | See diagram       | Sec. 130 Water Act 1989, Sec. 19 Land Acquisition & Compensation Act 1986 Vide Notification AJ284302V | Barwon Region Water Corporation          |  |  |  |
| E-3                                                                                       | Gas Supply                                | See diagram       | C/E A165706G                                                                                          | Ausnet Gas Services Pty Ltd              |  |  |  |
| E-4                                                                                       | Transmission of Electricity               | See diagram       | Y8739W (Book 645 No. 542)                                                                             | State Electricity Commission of Victoria |  |  |  |
| E-4                                                                                       | Supply of Water through underground pipes | See diagram       | C/E A162815S                                                                                          | City West Water Corporation              |  |  |  |
| E-5                                                                                       | Supply of Water through underground pipes | See diagram       | C/E AU136793F                                                                                         | City West Water Corporation              |  |  |  |
| E-5                                                                                       | Transmission of Electricity               | See diagram       | Y8739W (Book 645 No. 542)                                                                             | State Electricity Commission of Victoria |  |  |  |
| E-6                                                                                       | Supply of Water through underground pipes | See diagram       | C/E AU136793F                                                                                         | City West Water Corporation              |  |  |  |
| E-6                                                                                       | Transmission of Electricity               | See diagram       | Y8739W (Book 645 No. 542)                                                                             | State Electricity Commission of Victoria |  |  |  |
| E-6                                                                                       | Water Supply Pipeline Purposes            | See diagram       | Sec. 130 Water Act 1989, Sec. 19 Land Acquisition & Compensation Act 1986 Vide Notification AJ284302V | Barwon Region Water Corporation          |  |  |  |
| E-7                                                                                       | Drainage                                  | 2.50              | PS819155E                                                                                             | Wyndham City Council                     |  |  |  |
| E-8                                                                                       | Sewerage                                  | 2.50              | PS819155E                                                                                             | Greater Western Water Corporation        |  |  |  |
| E-9                                                                                       | Transmission of Electricity               | See diagram       | Y8739W (Book 645 No. 542)                                                                             | State Electricity Commission of Victoria |  |  |  |
| E-9                                                                                       | Sewerage                                  | See diagram       | PS842441W                                                                                             | Greater Western Water Corporation        |  |  |  |
| E-10                                                                                      | Transmission of Electricity               | See diagram       | Y8739W (Book 645 No. 542)                                                                             | State Electricity Commission of Victoria |  |  |  |
| E-10                                                                                      | Water Supply Pipeline Purposes            | See diagram       | Sec. 130 Water Act 1989, Sec. 19 Land Acquisition & Compensation Act 1986 Vide Notification AJ284302V | Barwon Region Water Corporation          |  |  |  |
| E-10                                                                                      | Sewerage                                  | See diagram       | PS842441W                                                                                             | Greater Western Water Corporation        |  |  |  |
| E-11                                                                                      | Sewerage                                  | 2.50              | This Plan                                                                                             | Greater Western Water Corporation        |  |  |  |
| E-12                                                                                      | Supply of Water through underground pipes | See diagram       | C/E A162815S                                                                                          | City West Water Corporation              |  |  |  |
| E-12                                                                                      | Gas Supply                                | See diagram       | C/E A165706G                                                                                          | Ausnet Gas Services Pty Ltd              |  |  |  |
| E-13                                                                                      | Sewerage                                  | See diagram       | PS842441W                                                                                             | Greater Western Water Corporation        |  |  |  |
| E-14                                                                                      | Drainage                                  | See diagram       | PS842441W                                                                                             | Wyndham City Council                     |  |  |  |
| E-14                                                                                      | Sewerage                                  | See diagram       | PS842441W                                                                                             | Greater Western Water Corporation        |  |  |  |
| E-17                                                                                      | Powerline                                 | See diagram       | PS842441W - Sect.88 Electricity Industry Act 2000                                                     | Powercor Australia Limited               |  |  |  |
| E-18                                                                                      | Gas Supply                                | See diagram       | C/E A165706G                                                                                          | Ausnet Gas Services Pty Ltd              |  |  |  |
| E-18                                                                                      | Supply of Water through underground pipes | See diagram       | C/E A162815S                                                                                          | City West Water Corporation              |  |  |  |
| E-18                                                                                      | Powerline                                 | See diagram       | PS842441W - Sect.88 Electricity Industry Act 2000                                                     | Powercor Australia Limited               |  |  |  |
| E-19                                                                                      | Gas Supply                                | 5.50              | PS842441W                                                                                             | Ausnet Gas Services Pty Ltd              |  |  |  |
| E-19                                                                                      | Supply of Water through underground pipes | 5.50              | PS842441W                                                                                             | Greater Western Water Corporation        |  |  |  |
| E-20                                                                                      | Powerline                                 | 2.50              | PS842441W - Sect.88 Electricity Industry Act 2000                                                     | Powercor Australia Limited               |  |  |  |
| E-21                                                                                      | Supply of Water through underground pipes | See diagram       | C/E A162815S                                                                                          | City West Water Corporation              |  |  |  |
| E-21                                                                                      | Powerline                                 | See diagram       | PS842441W - Sect.88 Electricity Industry Act 2000                                                     | Powercor Australia Limited               |  |  |  |
| E-21                                                                                      | Gas Supply                                | See diagram       | C/E A165706G                                                                                          | Ausnet Gas Services Pty Ltd              |  |  |  |
|                                                                                           |                                           |                   |                                                                                                       |                                          |  |  |  |

| E-22                                                                                           | Sewerage                            |                                                                                                                               | diagram This Plan                                                                                     |                                                                                     | Greater Western Water Corporation        |                                          |  |
|------------------------------------------------------------------------------------------------|-------------------------------------|-------------------------------------------------------------------------------------------------------------------------------|-------------------------------------------------------------------------------------------------------|-------------------------------------------------------------------------------------|------------------------------------------|------------------------------------------|--|
| E-22                                                                                           | 2 Drainage                          |                                                                                                                               | This Plan                                                                                             |                                                                                     | Wyndham City Council                     |                                          |  |
| E-23                                                                                           | E-23 Transmission of Electricity    |                                                                                                                               | Y8739W (Book 645 No. 542)                                                                             |                                                                                     | State                                    | State Electricity Commission of Victoria |  |
| E-23                                                                                           | -23 Sewerage                        |                                                                                                                               | This Plan                                                                                             |                                                                                     | Gre                                      | Greater Western Water Corporation        |  |
| E-24                                                                                           | -24 Transmission of Electricity     |                                                                                                                               | Y8739W (Book 645 No. 542)                                                                             |                                                                                     | State Electricity Commission of Victoria |                                          |  |
| E-24                                                                                           | E-24 Water Supply Pipeline Purposes |                                                                                                                               | Sec. 130 Water Act 1989, Sec. 19 Land Acquisition & Compensation Act 1986 Vide Notification AJ284302V |                                                                                     | Barwon Region Water Corporation          |                                          |  |
| E-24                                                                                           | 4 Sewerage                          |                                                                                                                               | This Plan                                                                                             |                                                                                     | Gre                                      | eater Western Water Corporation          |  |
|                                                                                                |                                     |                                                                                                                               |                                                                                                       |                                                                                     |                                          |                                          |  |
| SURVEYOR'S FILE REF: 303447SV00                                                                |                                     |                                                                                                                               |                                                                                                       | ORIGINAL<br>SIZE:                                                                   |                                          | SHEET 2                                  |  |
| 414 La Trobe Street<br>PO Box 16084<br>Melbourne Vic 8007<br>T 61 3 9993 7888<br>spiire.com.au |                                     | Digitally signed by: Terry John Mawson, Licensed Surveyor,<br>Surveyor's Plan Version (8),<br>28/10/2022, SPEAR Ref: S180200E |                                                                                                       | Digitally signed by:<br>Wyndham City Council,<br>10/11/2022,<br>SPEAR Ref: S180200E |                                          |                                          |  |