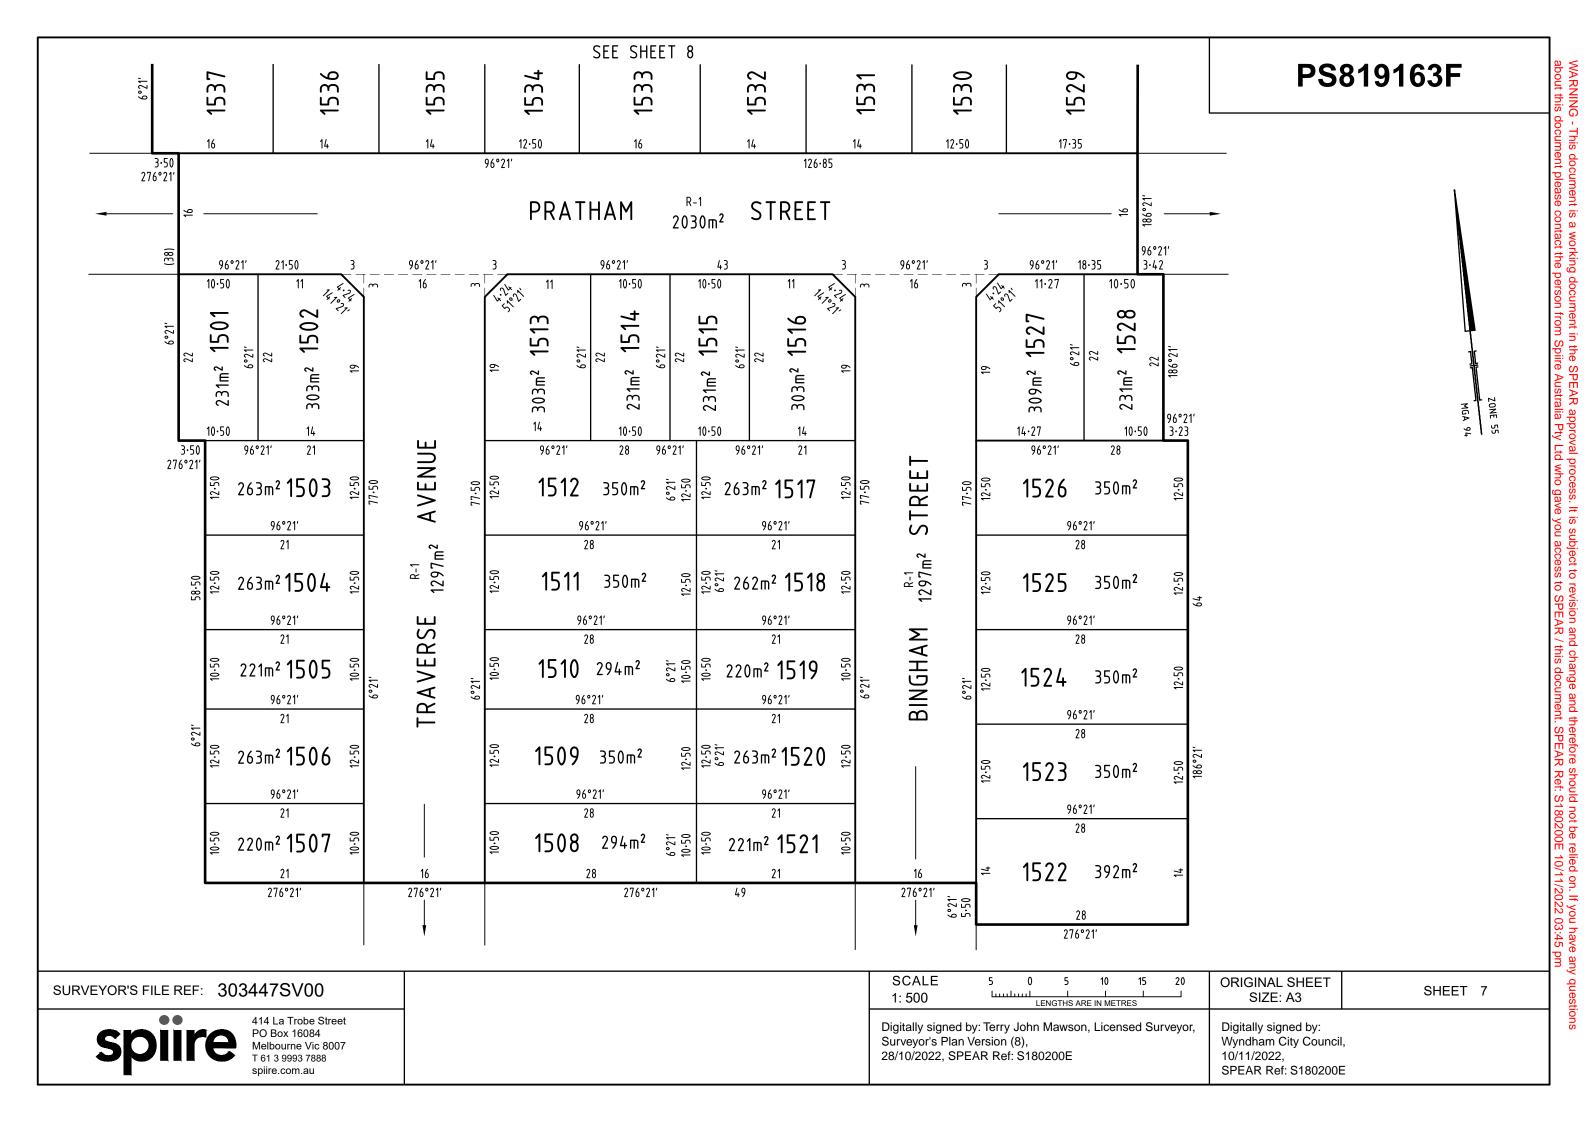

# Table of Land Burdened and Land Benefited :

| Burdened Lot No. Benefited Lots |                              | Burdened Lot No. | Benefited Lots   | Burdened Lot No. Benefited Lots |            |  |
|---------------------------------|------------------------------|------------------|------------------|---------------------------------|------------|--|
| ( = 0.0                         |                              | ( = 0.0          |                  | 4504                            |            |  |
| 1502                            | 1501, 1503                   | 1523             | 1522, 1524       | 1531                            | 1530, 1532 |  |
| 1509                            | 1508, 1510, 1520             | 1524             | 1523, 1525       | 1532                            | 1531, 1533 |  |
| 1511                            | 1510, 1512, 1518             | 1525             | 1524, 1526       | 1533                            | 1532, 1534 |  |
| 1512                            | 1511, 1513, 1514, 1515, 1517 | 1526             | 1525, 1527, 1528 | 1534                            | 1533, 1535 |  |
| 1513                            | 1512, 1514                   | 1527             | 1526, 1528       | 1535                            | 1534, 1536 |  |
| 1516                            | 1515, 1517                   | 1529             | 1530             | 1536                            | 1535, 1537 |  |
| 1522                            | 1523                         | 1530             | 1529, 1531       | 1537                            | 1536       |  |

# Table of Land Burdened and Land Benefited :

| Burdened Lot No. | Benefited Lots   | Burdened Lot No. | Benefited Lots         | Burdened Lot No. | Benefited Lots   |
|------------------|------------------|------------------|------------------------|------------------|------------------|
| 1501             | 1502, 1503       | 1508             | 1509, 1521             | 1518             | 1511, 1517, 1519 |
| 1503             | 1501, 1502, 1504 | 1510             | 1509, 1511, 1519       | 1519             | 1510, 1518, 1520 |
| 1504             | 1503, 1505       | 1514             | 1512, 1513, 1515       | 1520             | 1509, 1519, 1521 |
| 1505             | 1504, 1506       | 1515             | 1512, 1514, 1516, 1517 | 1521             | 1508, 1520       |
| 1506             | 1505, 1507       | 1517             | 1512, 1515, 1516, 1518 | 1528             | 1526, 1527       |
| 1507             | 1506             |                  |                        |                  |                  |

Lots 1501, 1503 to 1508, 1510, 1514, 1515, 1517 to 1521, and 1528 (all inclusive) are defined as Type A lots under the Small Lot Housing Code.