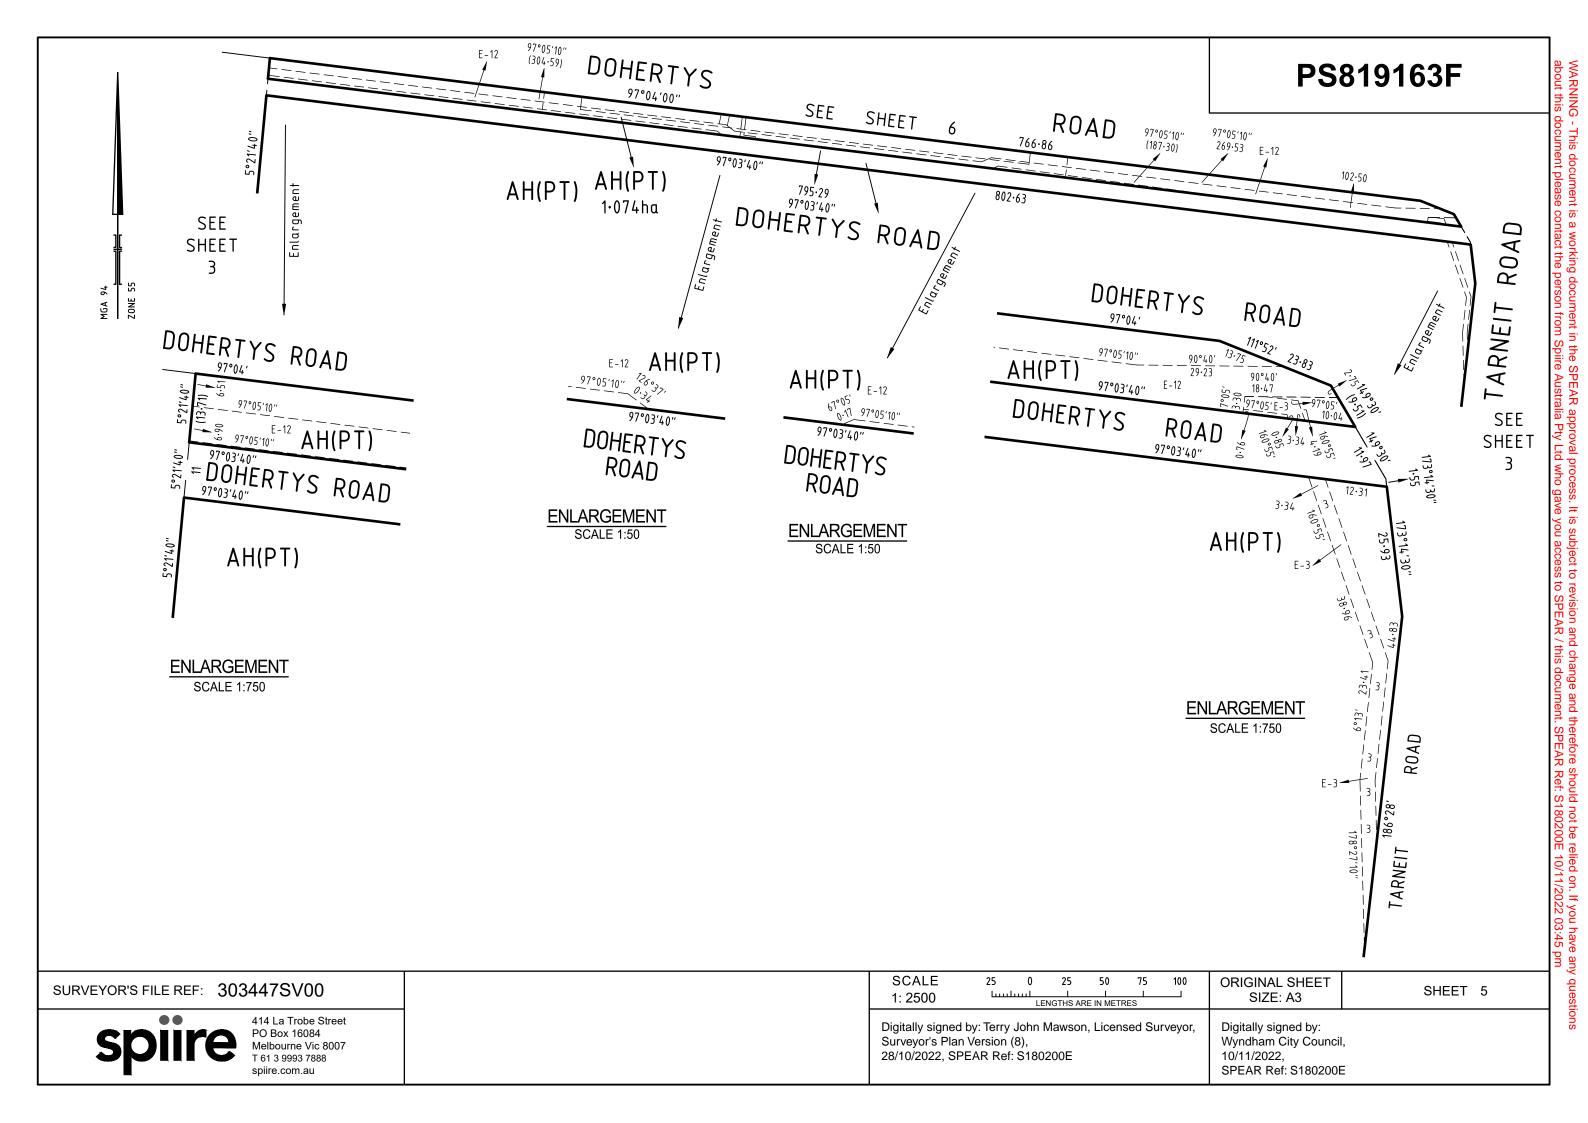

| PLAN OF SUBDIVISION                                                                                                                    |                                         |                      | l                                                                                                                                                                                                                                                                                                                                                                                      | EDITION 1                                                                                                                         | PS8                          | 19163F                         |
|----------------------------------------------------------------------------------------------------------------------------------------|-----------------------------------------|----------------------|----------------------------------------------------------------------------------------------------------------------------------------------------------------------------------------------------------------------------------------------------------------------------------------------------------------------------------------------------------------------------------------|-----------------------------------------------------------------------------------------------------------------------------------|------------------------------|--------------------------------|
| LOCATION OF LAND                                                                                                                       |                                         |                      | Council Name: Wyndham City                                                                                                                                                                                                                                                                                                                                                             | l<br>Council                                                                                                                      |                              |                                |
| PARISH: TARNEIT                                                                                                                        |                                         |                      | Council Reference Number: W                                                                                                                                                                                                                                                                                                                                                            |                                                                                                                                   |                              |                                |
| TOWNSHIP: -                                                                                                                            |                                         |                      |                                                                                                                                                                                                                                                                                                                                                                                        | Planning Permit Reference: WY<br>SPEAR Reference Number: S1                                                                       |                              |                                |
| SECTION: 20                                                                                                                            |                                         |                      |                                                                                                                                                                                                                                                                                                                                                                                        | Certification                                                                                                                     |                              |                                |
| CROWN ALLOT                                                                                                                            | MENT: -                                 |                      |                                                                                                                                                                                                                                                                                                                                                                                        | This plan is certified under sec                                                                                                  |                              |                                |
| CROWN PORTIC                                                                                                                           | ON: B (PART)                            |                      |                                                                                                                                                                                                                                                                                                                                                                                        | Date of original certification und                                                                                                | uer section 6 of the Subdivi | SION ACT 1988: 15/12/2021      |
| TITLE REFEREN                                                                                                                          | ICE: C/T VOL                            | . FOL                |                                                                                                                                                                                                                                                                                                                                                                                        | Public Open Space                                                                                                                 | and a section 40 - 4         | PA of the Subdivision Art 1000 |
|                                                                                                                                        |                                         |                      |                                                                                                                                                                                                                                                                                                                                                                                        | A requirement for public open s<br>has been made and the require                                                                  |                              |                                |
| LAST PLAN REF                                                                                                                          | ERENCE: LOT AC                          | G on PS81915         | 55E                                                                                                                                                                                                                                                                                                                                                                                    | Digitally signed by: Carolyn Ha                                                                                                   | rriott for Wyndham City Cou  | ıncil on 10/11/2022            |
| POSTAL ADDRE<br>(at time of subdivisio                                                                                                 | SS: 1030 TARNI<br>n) TARNEIT VI         |                      |                                                                                                                                                                                                                                                                                                                                                                                        |                                                                                                                                   |                              |                                |
| MGA94 CO-ORD<br>(of approx centre of I                                                                                                 |                                         | 294 900<br>5 811 470 | ZONE: 55                                                                                                                                                                                                                                                                                                                                                                               |                                                                                                                                   |                              |                                |
| VESTI                                                                                                                                  | NG OF ROADS                             | AND/OR R             | ESERVES                                                                                                                                                                                                                                                                                                                                                                                |                                                                                                                                   | NOTATIONS                    |                                |
| IDENTIFIER                                                                                                                             |                                         | COUNCIL / BOD        |                                                                                                                                                                                                                                                                                                                                                                                        | Lots 1 to 1500, and A to AG                                                                                                       | (all inclusive) have been    | omitted from this plan         |
| ROAD R-1                                                                                                                               |                                         | WYNDHAM CIT          | Y COUNCIL                                                                                                                                                                                                                                                                                                                                                                              | Lots 1 to 1500, and A to AG (all inclusive) have been omitted from this plan.<br>Other purpose of this plan                       |                              |                                |
|                                                                                                                                        |                                         |                      |                                                                                                                                                                                                                                                                                                                                                                                        |                                                                                                                                   | asement $F_{-1}A$ Sewarase   | in favour of City West Water   |
|                                                                                                                                        |                                         |                      |                                                                                                                                                                                                                                                                                                                                                                                        | Corporation and Drainage ir                                                                                                       | n favour of Wyndham City     | Council created in             |
|                                                                                                                                        | NOTAT                                   | TIONS                |                                                                                                                                                                                                                                                                                                                                                                                        | PS814030D that lie within Traverse Avenue and Bingham Street in this plan via section 6 (1) (k) (iv) of the Subdivision Act 1988. |                              |                                |
| DEPTH LIMITATION                                                                                                                       | I : DOES NOT APPLY                      |                      |                                                                                                                                                                                                                                                                                                                                                                                        | To remove by agreement Ea                                                                                                         |                              |                                |
| SURVEY:<br>This plan is based on survey in PS732577J<br>STAGING:<br>This is not a staged subdivision<br>Planning Permit No. WYP6865/13 |                                         |                      | <ul> <li>Council created in PS819155E that lies within Pratham Street in this plan via section 6 (1) (k) (iv) of the Subdivision Act 1988.</li> <li>To remove by agreement Easement E-18, Sewerage in favour of Greater Western Water Corporation created in PS842441W that lies within Pratham Street in this plan via section 6 (1) (k) (iv) of the Subdivision Act 1988.</li> </ul> |                                                                                                                                   |                              |                                |
| This survey has been<br>In Proclaimed Survey                                                                                           | n connected to perman<br>y Area No.   - | ient marks No(s)     | Tarneit PM 96 & 759                                                                                                                                                                                                                                                                                                                                                                    |                                                                                                                                   |                              |                                |
|                                                                                                                                        |                                         |                      |                                                                                                                                                                                                                                                                                                                                                                                        | INFORMATION                                                                                                                       |                              |                                |
| LEGEND: A - Appu                                                                                                                       | Irtenant Easement                       | E - Encumbering      | Easement R - Encumbe                                                                                                                                                                                                                                                                                                                                                                   | ering Easement (Road)                                                                                                             |                              |                                |
| Easement                                                                                                                               | Purpose                                 | Width                | Orig                                                                                                                                                                                                                                                                                                                                                                                   | in l                                                                                                                              | Land Benefited /             |                                |
| Reference                                                                                                                              |                                         | (Metres              | )                                                                                                                                                                                                                                                                                                                                                                                      | ,                                                                                                                                 |                              |                                |
| NEWHAVEN E                                                                                                                             | STATE - STAG                            | E 15 (37 LC          |                                                                                                                                                                                                                                                                                                                                                                                        | SEMENT INFORMATION                                                                                                                | AREA                         | OF STAGE - 1.683ha             |
| NEWHAVEN ESTATE - STAGE 15 (37 LOTS)                                                                                                   |                                         |                      | 0004470\/00                                                                                                                                                                                                                                                                                                                                                                            |                                                                                                                                   |                              |                                |
|                                                                                                                                        |                                         | Trobe Street         | SURVEYORS FILE REF                                                                                                                                                                                                                                                                                                                                                                     | 303447SV00                                                                                                                        | SIZE: A3                     | SHEET 1 OF 9                   |

# PS819163F

| EASEMENT INFORMATION                                                                      |                                           |                   |                                                                                                       |                                          |  |  |  |
|-------------------------------------------------------------------------------------------|-------------------------------------------|-------------------|-------------------------------------------------------------------------------------------------------|------------------------------------------|--|--|--|
| LEGEND: A - Appurtenant Easement E - Encumbering Easement R - Encumbering Easement (Road) |                                           |                   |                                                                                                       |                                          |  |  |  |
| Easement<br>Reference                                                                     | Purpose                                   | Width<br>(Metres) | Origin                                                                                                | Land Benefited / In Favour of            |  |  |  |
| E-1                                                                                       | Transmission of Electricity               | See diagram       | Y8739W (Book 645 No. 542)                                                                             | State Electricity Commission of Victoria |  |  |  |
| E-2                                                                                       | Transmission of Electricity               | See diagram       | Y8739W (Book 645 No. 542)                                                                             | State Electricity Commission of Victoria |  |  |  |
| E-2                                                                                       | Water Supply Pipeline Purposes            | See diagram       | Sec. 130 Water Act 1989, Sec. 19 Land Acquisition & Compensation Act 1986 Vide Notification AJ284302V | Barwon Region Water Corporation          |  |  |  |
| E-3                                                                                       | Gas Supply                                | See diagram       | C/E A165706G                                                                                          | Ausnet Gas Services Pty Ltd              |  |  |  |
| E-4                                                                                       | Transmission of Electricity               | See diagram       | Y8739W (Book 645 No. 542)                                                                             | State Electricity Commission of Victoria |  |  |  |
| E-4                                                                                       | Supply of Water through underground pipes | See diagram       | C/E A162815S                                                                                          | City West Water Corporation              |  |  |  |
| E-5                                                                                       | Supply of Water through underground pipes | See diagram       | C/E AU136793F                                                                                         | City West Water Corporation              |  |  |  |
| E-5                                                                                       | Transmission of Electricity               | See diagram       | Y8739W (Book 645 No. 542)                                                                             | State Electricity Commission of Victoria |  |  |  |
| E-6                                                                                       | Supply of Water through underground pipes | See diagram       | C/E AU136793F                                                                                         | City West Water Corporation              |  |  |  |
| E-6                                                                                       | Transmission of Electricity               | See diagram       | Y8739W (Book 645 No. 542)                                                                             | State Electricity Commission of Victoria |  |  |  |
| E-6                                                                                       | Water Supply Pipeline Purposes            | See diagram       | Sec. 130 Water Act 1989, Sec. 19 Land Acquisition & Compensation Act 1986 Vide Notification AJ284302V | Barwon Region Water Corporation          |  |  |  |
| E-7                                                                                       | Drainage                                  | 2.50              | PS819155E                                                                                             | Wyndham City Council                     |  |  |  |
| E-8                                                                                       | Sewerage                                  | 2.50              | PS819155E                                                                                             | Greater Western Water Corporation        |  |  |  |
| E-9                                                                                       | Transmission of Electricity               | See diagram       | Y8739W (Book 645 No. 542)                                                                             | State Electricity Commission of Victoria |  |  |  |
| E-9                                                                                       | Sewerage                                  | See diagram       | PS842441W                                                                                             | Greater Western Water Corporation        |  |  |  |
| E-10                                                                                      | Transmission of Electricity               | See diagram       | Y8739W (Book 645 No. 542)                                                                             | State Electricity Commission of Victoria |  |  |  |
| E-10                                                                                      | Water Supply Pipeline Purposes            | See diagram       | Sec. 130 Water Act 1989, Sec. 19 Land Acquisition & Compensation Act 1986 Vide Notification AJ284302V | Barwon Region Water Corporation          |  |  |  |
| E-10                                                                                      | Sewerage                                  | See diagram       | PS842441W                                                                                             | Greater Western Water Corporation        |  |  |  |
| E-11                                                                                      | Sewerage                                  | 2.50              | This Plan                                                                                             | Greater Western Water Corporation        |  |  |  |
| E-12                                                                                      | Supply of Water through underground pipes | See diagram       | C/E A162815S                                                                                          | City West Water Corporation              |  |  |  |
| E-12                                                                                      | Gas Supply                                | See diagram       | C/E A165706G                                                                                          | Ausnet Gas Services Pty Ltd              |  |  |  |
| E-13                                                                                      | Sewerage                                  | See diagram       | PS842441W                                                                                             | Greater Western Water Corporation        |  |  |  |
| E-14                                                                                      | Drainage                                  | See diagram       | PS842441W                                                                                             | Wyndham City Council                     |  |  |  |
| E-14                                                                                      | Sewerage                                  | See diagram       | PS842441W                                                                                             | Greater Western Water Corporation        |  |  |  |
| E-17                                                                                      | Powerline                                 | See diagram       | PS842441W - Sect.88 Electricity Industry Act 2000                                                     | Powercor Australia Limited               |  |  |  |
| E-18                                                                                      | Gas Supply                                | See diagram       | C/E A165706G                                                                                          | Ausnet Gas Services Pty Ltd              |  |  |  |
| E-18                                                                                      | Supply of Water through underground pipes | See diagram       | C/E A162815S                                                                                          | City West Water Corporation              |  |  |  |
| E-18                                                                                      | Powerline                                 | See diagram       | PS842441W - Sect.88 Electricity Industry Act 2000                                                     | Powercor Australia Limited               |  |  |  |
| E-19                                                                                      | Gas Supply                                | 5.50              | PS842441W                                                                                             | Ausnet Gas Services Pty Ltd              |  |  |  |
| E-19                                                                                      | Supply of Water through underground pipes | 5.50              | PS842441W                                                                                             | Greater Western Water Corporation        |  |  |  |
| E-20                                                                                      | Powerline                                 | 2.50              | PS842441W - Sect.88 Electricity Industry Act 2000                                                     | Powercor Australia Limited               |  |  |  |
| E-21                                                                                      | Supply of Water through underground pipes | See diagram       | C/E A162815S                                                                                          | City West Water Corporation              |  |  |  |
| E-21                                                                                      | Powerline                                 | See diagram       | PS842441W - Sect.88 Electricity Industry Act 2000                                                     | Powercor Australia Limited               |  |  |  |
| E-21                                                                                      | Gas Supply                                | See diagram       | C/E A165706G                                                                                          | Ausnet Gas Services Pty Ltd              |  |  |  |
|                                                                                           |                                           |                   |                                                                                                       |                                          |  |  |  |

| E-22                                                                                           | Sewerage                            |                                                                                                                               | diagram This Plan                                                                                     |                                                                                     | Greater Western Water Corporation        |                                          |  |
|------------------------------------------------------------------------------------------------|-------------------------------------|-------------------------------------------------------------------------------------------------------------------------------|-------------------------------------------------------------------------------------------------------|-------------------------------------------------------------------------------------|------------------------------------------|------------------------------------------|--|
| E-22                                                                                           | 2 Drainage                          |                                                                                                                               | This Plan                                                                                             |                                                                                     | Wyndham City Council                     |                                          |  |
| E-23                                                                                           | E-23 Transmission of Electricity    |                                                                                                                               | Y8739W (Book 645 No. 542)                                                                             |                                                                                     | State                                    | State Electricity Commission of Victoria |  |
| E-23                                                                                           | -23 Sewerage                        |                                                                                                                               | This Plan                                                                                             |                                                                                     | Gre                                      | Greater Western Water Corporation        |  |
| E-24                                                                                           | -24 Transmission of Electricity     |                                                                                                                               | Y8739W (Book 645 No. 542)                                                                             |                                                                                     | State Electricity Commission of Victoria |                                          |  |
| E-24                                                                                           | E-24 Water Supply Pipeline Purposes |                                                                                                                               | Sec. 130 Water Act 1989, Sec. 19 Land Acquisition & Compensation Act 1986 Vide Notification AJ284302V |                                                                                     | Barwon Region Water Corporation          |                                          |  |
| E-24                                                                                           | 4 Sewerage                          |                                                                                                                               | This Plan                                                                                             |                                                                                     | Gre                                      | eater Western Water Corporation          |  |
|                                                                                                |                                     |                                                                                                                               |                                                                                                       |                                                                                     |                                          |                                          |  |
| SURVEYOR'S FILE REF: 303447SV00                                                                |                                     |                                                                                                                               |                                                                                                       | ORIGINAL<br>SIZE:                                                                   |                                          | SHEET 2                                  |  |
| 414 La Trobe Street<br>PO Box 16084<br>Melbourne Vic 8007<br>T 61 3 9993 7888<br>spiire.com.au |                                     | Digitally signed by: Terry John Mawson, Licensed Surveyor,<br>Surveyor's Plan Version (8),<br>28/10/2022, SPEAR Ref: S180200E |                                                                                                       | Digitally signed by:<br>Wyndham City Council,<br>10/11/2022,<br>SPEAR Ref: S180200E |                                          |                                          |  |