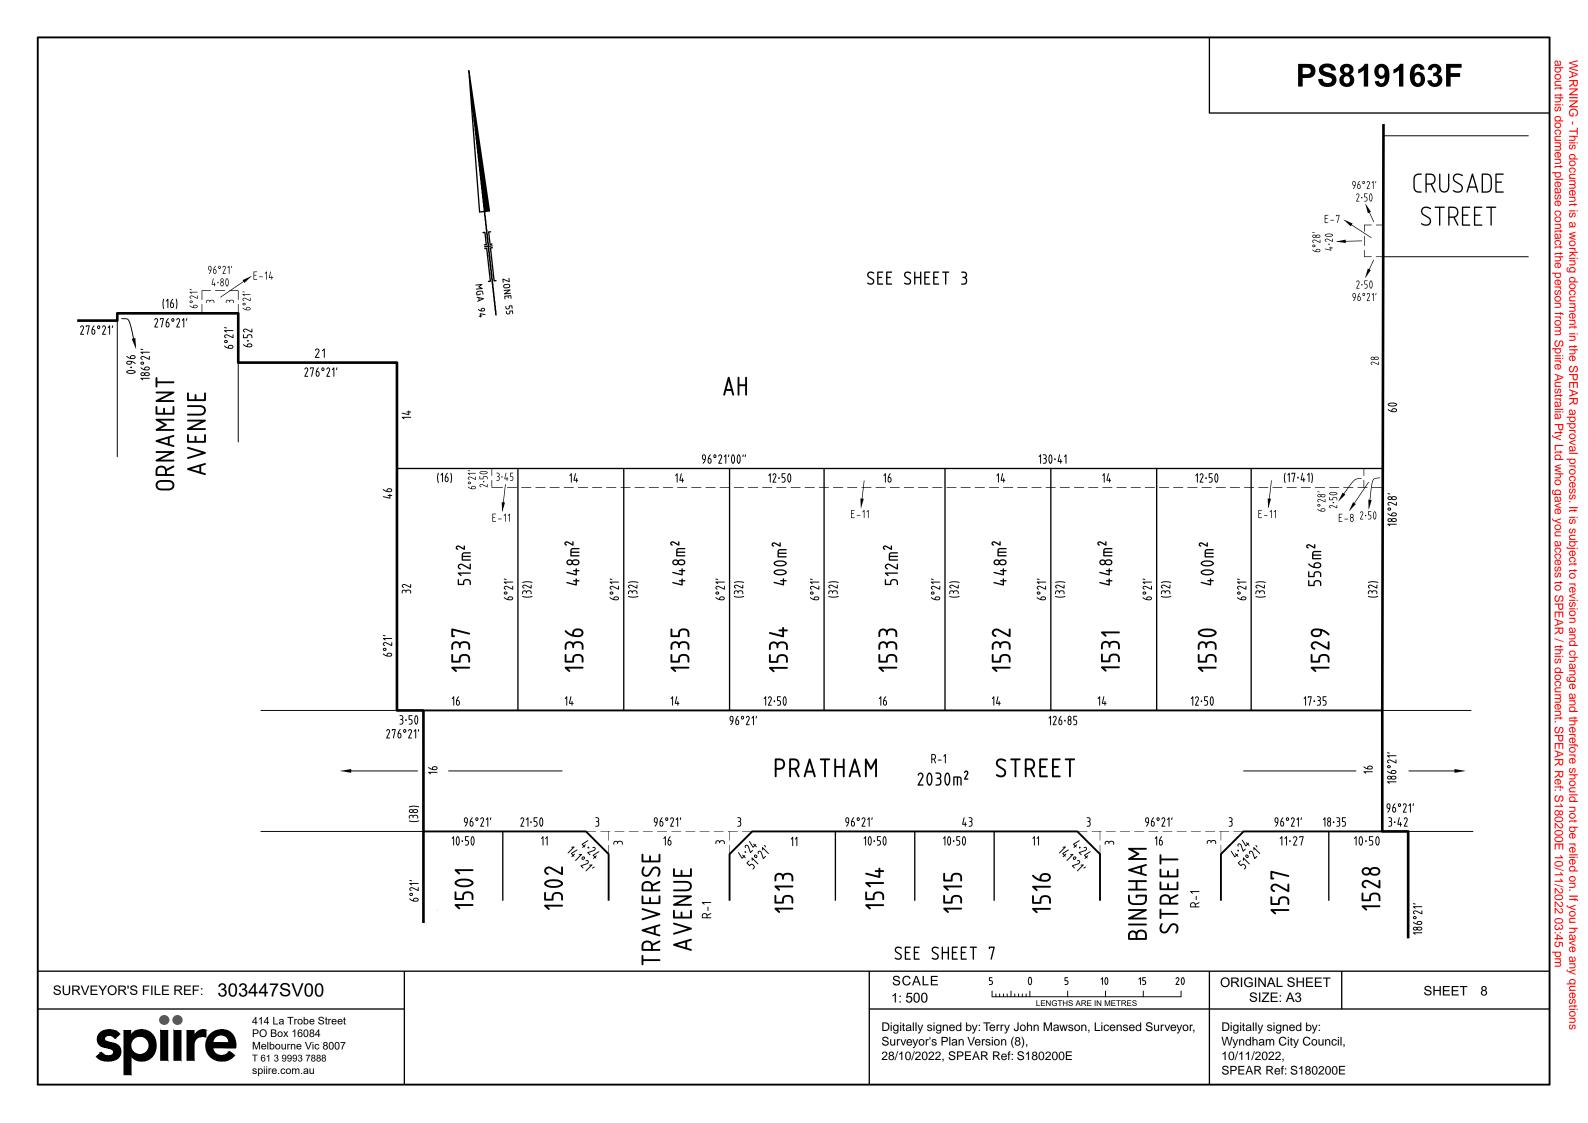

# Table of Land Burdened and Land Benefited :

| Burdened Lot No. Benefited Lots |                              | Burdened Lot No. | Benefited Lots   | Burdened Lot No. Benefited Lots |            |  |
|---------------------------------|------------------------------|------------------|------------------|---------------------------------|------------|--|
| ( = 0.0                         |                              | ( = 0.0          |                  | 4504                            |            |  |
| 1502                            | 1501, 1503                   | 1523             | 1522, 1524       | 1531                            | 1530, 1532 |  |
| 1509                            | 1508, 1510, 1520             | 1524             | 1523, 1525       | 1532                            | 1531, 1533 |  |
| 1511                            | 1510, 1512, 1518             | 1525             | 1524, 1526       | 1533                            | 1532, 1534 |  |
| 1512                            | 1511, 1513, 1514, 1515, 1517 | 1526             | 1525, 1527, 1528 | 1534                            | 1533, 1535 |  |
| 1513                            | 1512, 1514                   | 1527             | 1526, 1528       | 1535                            | 1534, 1536 |  |
| 1516                            | 1515, 1517                   | 1529             | 1530             | 1536                            | 1535, 1537 |  |
| 1522                            | 1523                         | 1530             | 1529, 1531       | 1537                            | 1536       |  |

- (1) for lots 1529 to 1537 (both inclusive) construct a building or part of a building unless the building or part of a building is set back a minimum of 1 metre from one side boundary.
- (2) build or allow to be built on the lot any building other than a building that has been approved by Peet or the Peet Design Review Panel in accordance with the Newhaven Design Guidelines.
- (3) enter into any unconditional domestic building contract with a Builder, commence, carry out, erect, construct, permit or alter any development on the lot without the applicable plans and specifications (including floor plans and elevations and finishes schedules) being first prepared and submitted to and approved by Peet No. 1895 Pty Ltd and then only in compliance with any condition (consistent with any restrictions affecting the lot) imposed by Peet No. 1895 Pty Ltd in respect of that approval.
- (4) construct any dwelling or commercial building unless that dwelling or commercial building incorporates plumbing for a recycled water supply for toilet flushing and garden watering use.