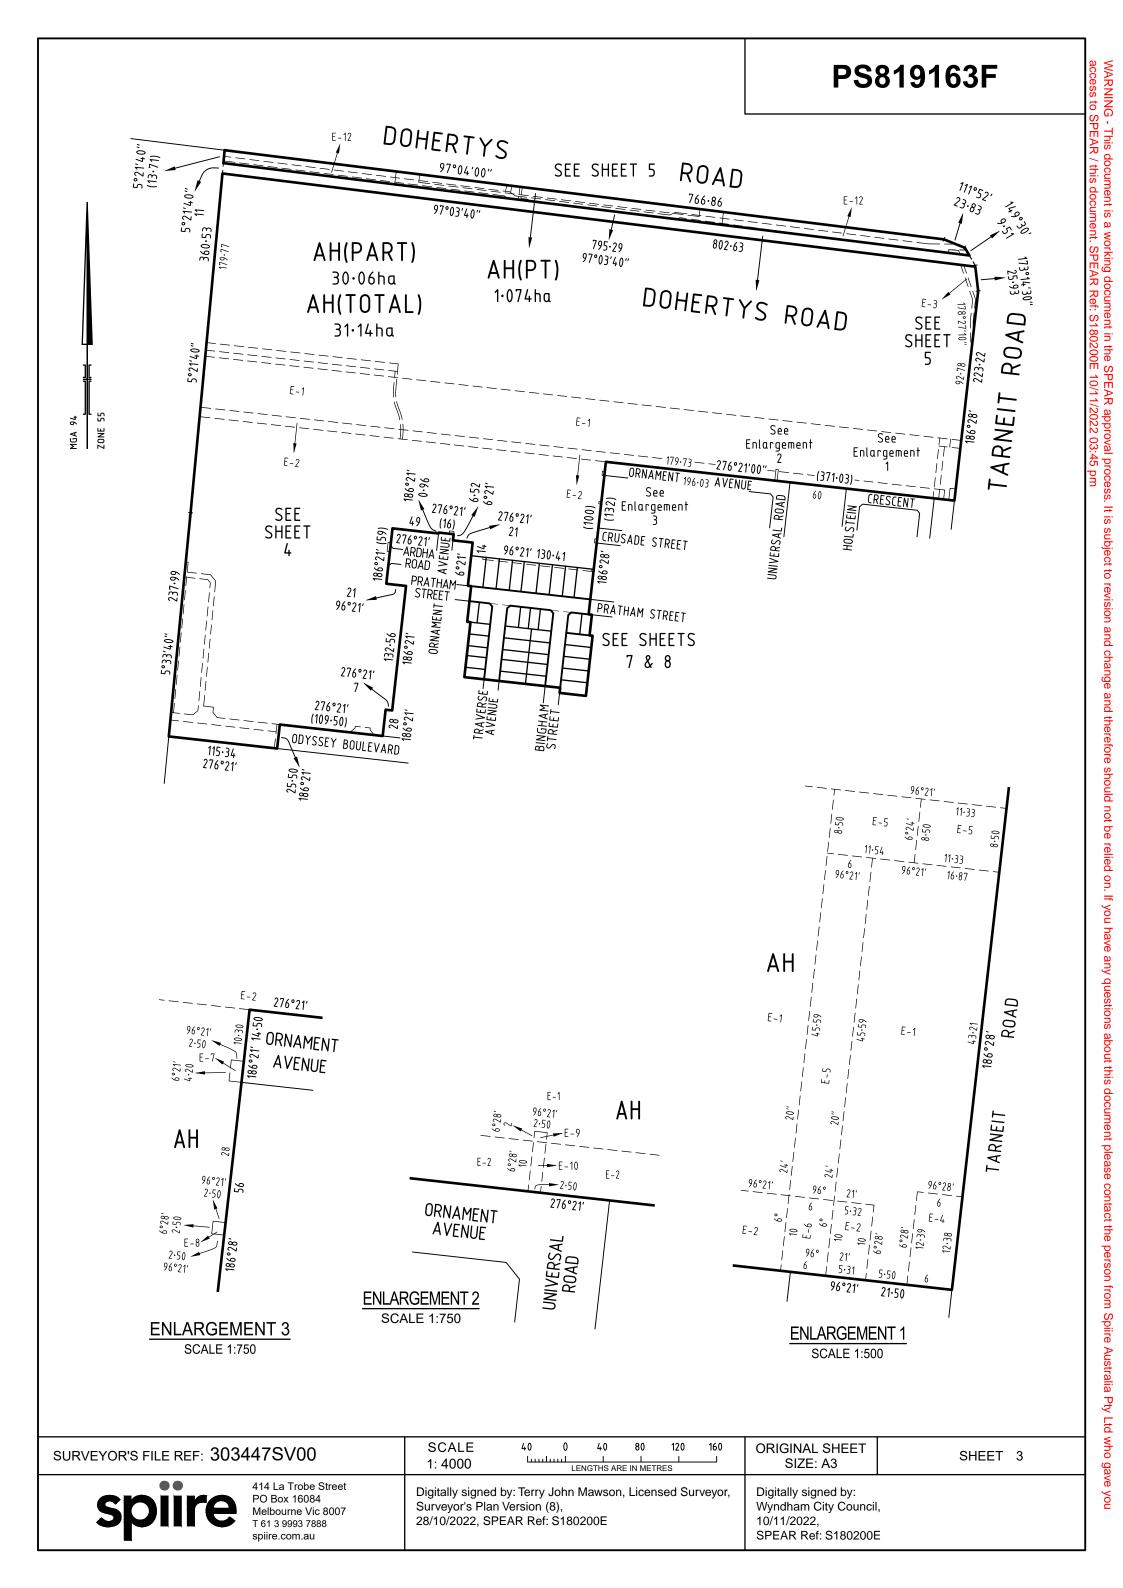

| PLAN OF SUBDIVISION                                                                                                                    |                                         |                      | l                                                                                                                                                                                                                                                                                                                                                                                      | EDITION 1                                                                                                                         | PS8                          | 19163F                         |
|----------------------------------------------------------------------------------------------------------------------------------------|-----------------------------------------|----------------------|----------------------------------------------------------------------------------------------------------------------------------------------------------------------------------------------------------------------------------------------------------------------------------------------------------------------------------------------------------------------------------------|-----------------------------------------------------------------------------------------------------------------------------------|------------------------------|--------------------------------|
| LOCATION OF LAND                                                                                                                       |                                         |                      | Council Name: Wyndham City                                                                                                                                                                                                                                                                                                                                                             | l<br>Council                                                                                                                      |                              |                                |
| PARISH: TARNEIT                                                                                                                        |                                         |                      | Council Reference Number: W                                                                                                                                                                                                                                                                                                                                                            |                                                                                                                                   |                              |                                |
| TOWNSHIP: -                                                                                                                            |                                         |                      |                                                                                                                                                                                                                                                                                                                                                                                        | Planning Permit Reference: WY<br>SPEAR Reference Number: S1                                                                       |                              |                                |
| SECTION: 20                                                                                                                            |                                         |                      |                                                                                                                                                                                                                                                                                                                                                                                        | Certification                                                                                                                     |                              |                                |
| CROWN ALLOT                                                                                                                            | MENT: -                                 |                      |                                                                                                                                                                                                                                                                                                                                                                                        | This plan is certified under sec                                                                                                  |                              |                                |
| CROWN PORTIC                                                                                                                           | ON: B (PART)                            |                      |                                                                                                                                                                                                                                                                                                                                                                                        | Date of original certification und                                                                                                | uer section 6 of the Subdivi | SION ACT 1988: 15/12/2021      |
| TITLE REFEREN                                                                                                                          | ICE: C/T VOL                            | . FOL                |                                                                                                                                                                                                                                                                                                                                                                                        | Public Open Space                                                                                                                 | and a section 40 - 4         | PA of the Subdivision Art 1000 |
|                                                                                                                                        |                                         |                      |                                                                                                                                                                                                                                                                                                                                                                                        | A requirement for public open s<br>has been made and the require                                                                  |                              |                                |
| LAST PLAN REF                                                                                                                          | ERENCE: LOT AC                          | G on PS81915         | 55E                                                                                                                                                                                                                                                                                                                                                                                    | Digitally signed by: Carolyn Ha                                                                                                   | rriott for Wyndham City Cou  | ıncil on 10/11/2022            |
| POSTAL ADDRE<br>(at time of subdivisio                                                                                                 | SS: 1030 TARNI<br>n) TARNEIT VI         |                      |                                                                                                                                                                                                                                                                                                                                                                                        |                                                                                                                                   |                              |                                |
| MGA94 CO-ORD<br>(of approx centre of I                                                                                                 |                                         | 294 900<br>5 811 470 | ZONE: 55                                                                                                                                                                                                                                                                                                                                                                               |                                                                                                                                   |                              |                                |
| VESTI                                                                                                                                  | NG OF ROADS                             | AND/OR R             | ESERVES                                                                                                                                                                                                                                                                                                                                                                                |                                                                                                                                   | NOTATIONS                    |                                |
| IDENTIFIER                                                                                                                             |                                         | COUNCIL / BOD        |                                                                                                                                                                                                                                                                                                                                                                                        | Lots 1 to 1500, and A to AG                                                                                                       | (all inclusive) have been    | omitted from this plan         |
| ROAD R-1                                                                                                                               |                                         | WYNDHAM CIT          | Y COUNCIL                                                                                                                                                                                                                                                                                                                                                                              | Lots 1 to 1500, and A to AG (all inclusive) have been omitted from this plan.<br>Other purpose of this plan                       |                              |                                |
|                                                                                                                                        |                                         |                      |                                                                                                                                                                                                                                                                                                                                                                                        |                                                                                                                                   | asement $F_{-1}A$ Sewarase   | in favour of City West Water   |
|                                                                                                                                        |                                         |                      |                                                                                                                                                                                                                                                                                                                                                                                        | Corporation and Drainage ir                                                                                                       | n favour of Wyndham City     | Council created in             |
|                                                                                                                                        | NOTAT                                   | TIONS                |                                                                                                                                                                                                                                                                                                                                                                                        | PS814030D that lie within Traverse Avenue and Bingham Street in this plan via section 6 (1) (k) (iv) of the Subdivision Act 1988. |                              |                                |
| DEPTH LIMITATION                                                                                                                       | I : DOES NOT APPLY                      |                      |                                                                                                                                                                                                                                                                                                                                                                                        | To remove by agreement Ea                                                                                                         |                              |                                |
| SURVEY:<br>This plan is based on survey in PS732577J<br>STAGING:<br>This is not a staged subdivision<br>Planning Permit No. WYP6865/13 |                                         |                      | <ul> <li>Council created in PS819155E that lies within Pratham Street in this plan via section 6 (1) (k) (iv) of the Subdivision Act 1988.</li> <li>To remove by agreement Easement E-18, Sewerage in favour of Greater Western Water Corporation created in PS842441W that lies within Pratham Street in this plan via section 6 (1) (k) (iv) of the Subdivision Act 1988.</li> </ul> |                                                                                                                                   |                              |                                |
| This survey has been<br>In Proclaimed Survey                                                                                           | n connected to perman<br>y Area No.   - | ient marks No(s)     | Tarneit PM 96 & 759                                                                                                                                                                                                                                                                                                                                                                    |                                                                                                                                   |                              |                                |
|                                                                                                                                        |                                         |                      |                                                                                                                                                                                                                                                                                                                                                                                        | INFORMATION                                                                                                                       |                              |                                |
| LEGEND: A - Appu                                                                                                                       | Irtenant Easement                       | E - Encumbering      | Easement R - Encumbe                                                                                                                                                                                                                                                                                                                                                                   | ering Easement (Road)                                                                                                             |                              |                                |
| Easement                                                                                                                               | Purpose                                 | Width                | Orig                                                                                                                                                                                                                                                                                                                                                                                   | in l                                                                                                                              | Land Benefited /             |                                |
| Reference                                                                                                                              |                                         | (Metres              | )                                                                                                                                                                                                                                                                                                                                                                                      | ,                                                                                                                                 |                              |                                |
| NEWHAVEN E                                                                                                                             | STATE - STAG                            | E 15 (37 LC          |                                                                                                                                                                                                                                                                                                                                                                                        | SEMENT INFORMATION                                                                                                                | AREA                         | OF STAGE - 1.683ha             |
| NEWHAVEN ESTATE - STAGE 15 (37 LOTS)                                                                                                   |                                         |                      | 0004470\/00                                                                                                                                                                                                                                                                                                                                                                            |                                                                                                                                   |                              |                                |
|                                                                                                                                        |                                         | Trobe Street         | SURVEYORS FILE REF                                                                                                                                                                                                                                                                                                                                                                     | 303447SV00                                                                                                                        | SIZE: A3                     | SHEET 1 OF 9                   |

# PS819163F

| EASEMENT INFORMATION                                                                      |                                           |                   |                                                                                                       |                                          |  |  |  |
|-------------------------------------------------------------------------------------------|-------------------------------------------|-------------------|-------------------------------------------------------------------------------------------------------|------------------------------------------|--|--|--|
| LEGEND: A - Appurtenant Easement E - Encumbering Easement R - Encumbering Easement (Road) |                                           |                   |                                                                                                       |                                          |  |  |  |
| Easement<br>Reference                                                                     | Purpose                                   | Width<br>(Metres) | Origin                                                                                                | Land Benefited / In Favour of            |  |  |  |
| E-1                                                                                       | Transmission of Electricity               | See diagram       | Y8739W (Book 645 No. 542)                                                                             | State Electricity Commission of Victoria |  |  |  |
| E-2                                                                                       | Transmission of Electricity               | See diagram       | Y8739W (Book 645 No. 542)                                                                             | State Electricity Commission of Victoria |  |  |  |
| E-2                                                                                       | Water Supply Pipeline Purposes            | See diagram       | Sec. 130 Water Act 1989, Sec. 19 Land Acquisition & Compensation Act 1986 Vide Notification AJ284302V | Barwon Region Water Corporation          |  |  |  |
| E-3                                                                                       | Gas Supply                                | See diagram       | C/E A165706G                                                                                          | Ausnet Gas Services Pty Ltd              |  |  |  |
| E-4                                                                                       | Transmission of Electricity               | See diagram       | Y8739W (Book 645 No. 542)                                                                             | State Electricity Commission of Victoria |  |  |  |
| E-4                                                                                       | Supply of Water through underground pipes | See diagram       | C/E A162815S                                                                                          | City West Water Corporation              |  |  |  |
| E-5                                                                                       | Supply of Water through underground pipes | See diagram       | C/E AU136793F                                                                                         | City West Water Corporation              |  |  |  |
| E-5                                                                                       | Transmission of Electricity               | See diagram       | Y8739W (Book 645 No. 542)                                                                             | State Electricity Commission of Victoria |  |  |  |
| E-6                                                                                       | Supply of Water through underground pipes | See diagram       | C/E AU136793F                                                                                         | City West Water Corporation              |  |  |  |
| E-6                                                                                       | Transmission of Electricity               | See diagram       | Y8739W (Book 645 No. 542)                                                                             | State Electricity Commission of Victoria |  |  |  |
| E-6                                                                                       | Water Supply Pipeline Purposes            | See diagram       | Sec. 130 Water Act 1989, Sec. 19 Land Acquisition & Compensation Act 1986 Vide Notification AJ284302V | Barwon Region Water Corporation          |  |  |  |
| E-7                                                                                       | Drainage                                  | 2.50              | PS819155E                                                                                             | Wyndham City Council                     |  |  |  |
| E-8                                                                                       | Sewerage                                  | 2.50              | PS819155E                                                                                             | Greater Western Water Corporation        |  |  |  |
| E-9                                                                                       | Transmission of Electricity               | See diagram       | Y8739W (Book 645 No. 542)                                                                             | State Electricity Commission of Victoria |  |  |  |
| E-9                                                                                       | Sewerage                                  | See diagram       | PS842441W                                                                                             | Greater Western Water Corporation        |  |  |  |
| E-10                                                                                      | Transmission of Electricity               | See diagram       | Y8739W (Book 645 No. 542)                                                                             | State Electricity Commission of Victoria |  |  |  |
| E-10                                                                                      | Water Supply Pipeline Purposes            | See diagram       | Sec. 130 Water Act 1989, Sec. 19 Land Acquisition & Compensation Act 1986 Vide Notification AJ284302V | Barwon Region Water Corporation          |  |  |  |
| E-10                                                                                      | Sewerage                                  | See diagram       | PS842441W                                                                                             | Greater Western Water Corporation        |  |  |  |
| E-11                                                                                      | Sewerage                                  | 2.50              | This Plan                                                                                             | Greater Western Water Corporation        |  |  |  |
| E-12                                                                                      | Supply of Water through underground pipes | See diagram       | C/E A162815S                                                                                          | City West Water Corporation              |  |  |  |
| E-12                                                                                      | Gas Supply                                | See diagram       | C/E A165706G                                                                                          | Ausnet Gas Services Pty Ltd              |  |  |  |
| E-13                                                                                      | Sewerage                                  | See diagram       | PS842441W                                                                                             | Greater Western Water Corporation        |  |  |  |
| E-14                                                                                      | Drainage                                  | See diagram       | PS842441W                                                                                             | Wyndham City Council                     |  |  |  |
| E-14                                                                                      | Sewerage                                  | See diagram       | PS842441W                                                                                             | Greater Western Water Corporation        |  |  |  |
| E-17                                                                                      | Powerline                                 | See diagram       | PS842441W - Sect.88 Electricity Industry Act 2000                                                     | Powercor Australia Limited               |  |  |  |
| E-18                                                                                      | Gas Supply                                | See diagram       | C/E A165706G                                                                                          | Ausnet Gas Services Pty Ltd              |  |  |  |
| E-18                                                                                      | Supply of Water through underground pipes | See diagram       | C/E A162815S                                                                                          | City West Water Corporation              |  |  |  |
| E-18                                                                                      | Powerline                                 | See diagram       | PS842441W - Sect.88 Electricity Industry Act 2000                                                     | Powercor Australia Limited               |  |  |  |
| E-19                                                                                      | Gas Supply                                | 5.50              | PS842441W                                                                                             | Ausnet Gas Services Pty Ltd              |  |  |  |
| E-19                                                                                      | Supply of Water through underground pipes | 5.50              | PS842441W                                                                                             | Greater Western Water Corporation        |  |  |  |
| E-20                                                                                      | Powerline                                 | 2.50              | PS842441W - Sect.88 Electricity Industry Act 2000                                                     | Powercor Australia Limited               |  |  |  |
| E-21                                                                                      | Supply of Water through underground pipes | See diagram       | C/E A162815S                                                                                          | City West Water Corporation              |  |  |  |
| E-21                                                                                      | Powerline                                 | See diagram       | PS842441W - Sect.88 Electricity Industry Act 2000                                                     | Powercor Australia Limited               |  |  |  |
| E-21                                                                                      | Gas Supply                                | See diagram       | C/E A165706G                                                                                          | Ausnet Gas Services Pty Ltd              |  |  |  |
|                                                                                           |                                           |                   |                                                                                                       |                                          |  |  |  |

| E-22                                                                                           | Sewerage                            |                                                                                                                               | diagram This Plan                                                                                     |                                                                                     | Greater Western Water Corporation        |                                          |  |
|------------------------------------------------------------------------------------------------|-------------------------------------|-------------------------------------------------------------------------------------------------------------------------------|-------------------------------------------------------------------------------------------------------|-------------------------------------------------------------------------------------|------------------------------------------|------------------------------------------|--|
| E-22                                                                                           | 2 Drainage                          |                                                                                                                               | This Plan                                                                                             |                                                                                     | Wyndham City Council                     |                                          |  |
| E-23                                                                                           | E-23 Transmission of Electricity    |                                                                                                                               | Y8739W (Book 645 No. 542)                                                                             |                                                                                     | State                                    | State Electricity Commission of Victoria |  |
| E-23                                                                                           | -23 Sewerage                        |                                                                                                                               | This Plan                                                                                             |                                                                                     | Gre                                      | Greater Western Water Corporation        |  |
| E-24                                                                                           | -24 Transmission of Electricity     |                                                                                                                               | Y8739W (Book 645 No. 542)                                                                             |                                                                                     | State Electricity Commission of Victoria |                                          |  |
| E-24                                                                                           | E-24 Water Supply Pipeline Purposes |                                                                                                                               | Sec. 130 Water Act 1989, Sec. 19 Land Acquisition & Compensation Act 1986 Vide Notification AJ284302V |                                                                                     | Barwon Region Water Corporation          |                                          |  |
| E-24                                                                                           | 4 Sewerage                          |                                                                                                                               | This Plan                                                                                             |                                                                                     | Gre                                      | eater Western Water Corporation          |  |
|                                                                                                |                                     |                                                                                                                               |                                                                                                       |                                                                                     |                                          |                                          |  |
| SURVEYOR'S FILE REF: 303447SV00                                                                |                                     |                                                                                                                               |                                                                                                       | ORIGINAL<br>SIZE:                                                                   |                                          | SHEET 2                                  |  |
| 414 La Trobe Street<br>PO Box 16084<br>Melbourne Vic 8007<br>T 61 3 9993 7888<br>spiire.com.au |                                     | Digitally signed by: Terry John Mawson, Licensed Surveyor,<br>Surveyor's Plan Version (8),<br>28/10/2022, SPEAR Ref: S180200E |                                                                                                       | Digitally signed by:<br>Wyndham City Council,<br>10/11/2022,<br>SPEAR Ref: S180200E |                                          |                                          |  |