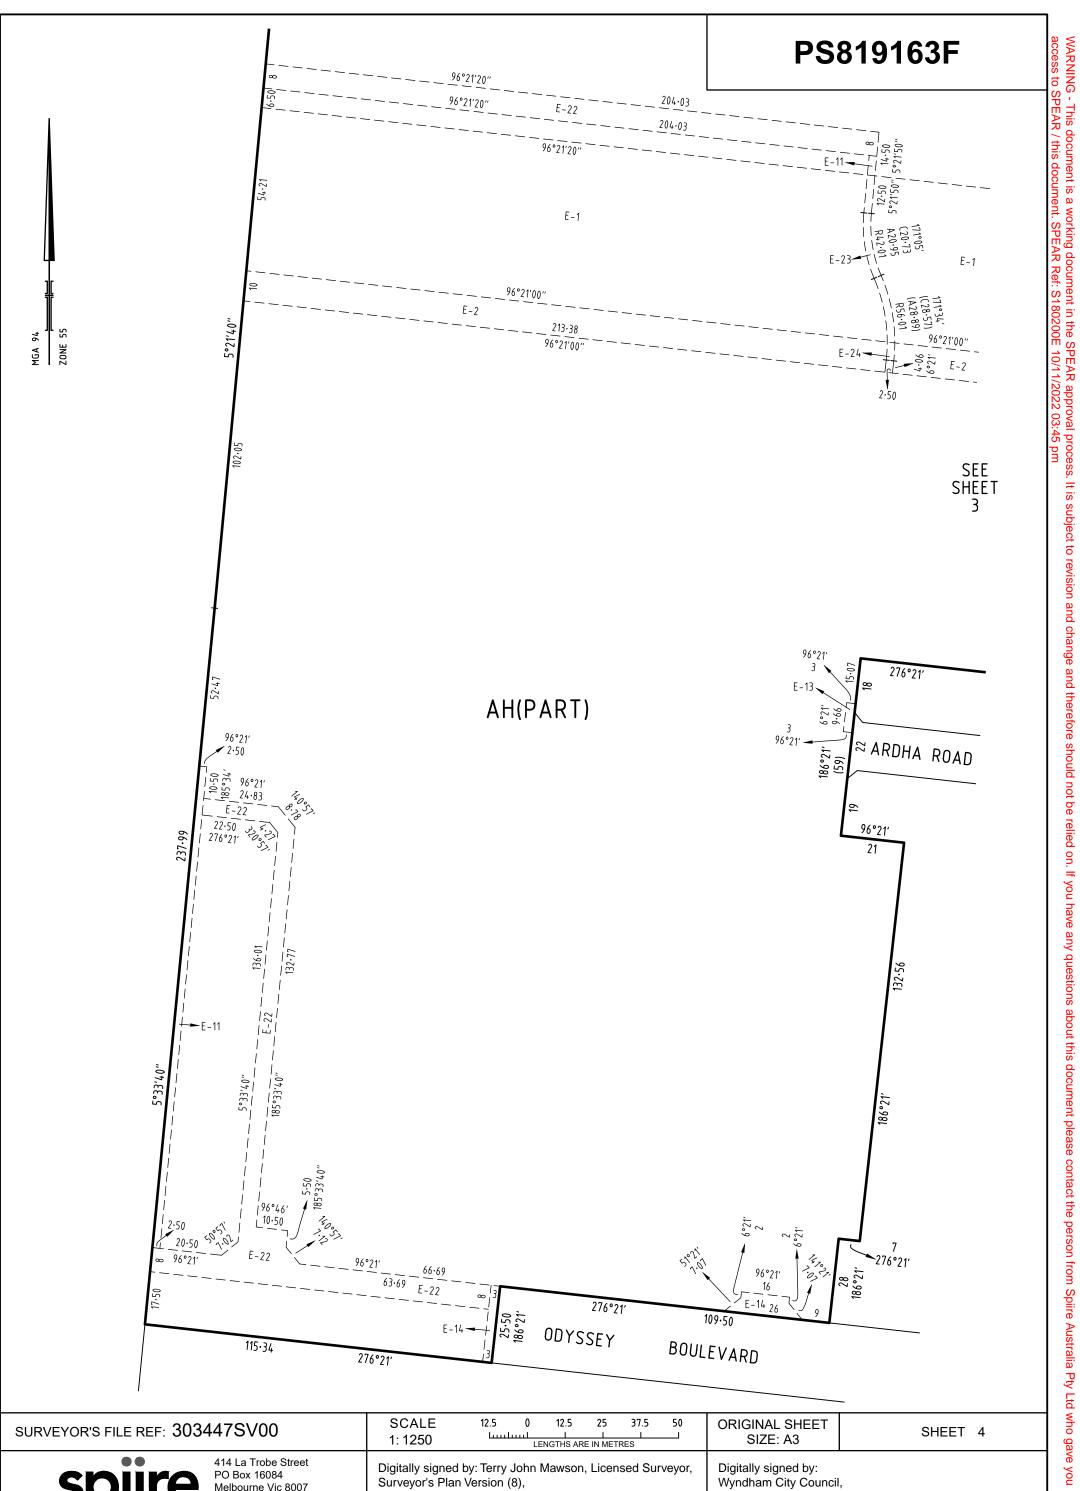

| PLAN OF SUBDIVISION                                                                                                                    |                                         |                      | l                                                                                                                                                                                                                                                                                                                                                                                      | EDITION 1                                                                                                                         | PS8                          | 19163F                         |
|----------------------------------------------------------------------------------------------------------------------------------------|-----------------------------------------|----------------------|----------------------------------------------------------------------------------------------------------------------------------------------------------------------------------------------------------------------------------------------------------------------------------------------------------------------------------------------------------------------------------------|-----------------------------------------------------------------------------------------------------------------------------------|------------------------------|--------------------------------|
| LOCATION OF LAND                                                                                                                       |                                         |                      | Council Name: Wyndham City                                                                                                                                                                                                                                                                                                                                                             | l<br>Council                                                                                                                      |                              |                                |
| PARISH: TARNEIT                                                                                                                        |                                         |                      | Council Reference Number: W                                                                                                                                                                                                                                                                                                                                                            |                                                                                                                                   |                              |                                |
| TOWNSHIP: -                                                                                                                            |                                         |                      |                                                                                                                                                                                                                                                                                                                                                                                        | Planning Permit Reference: WY<br>SPEAR Reference Number: S1                                                                       |                              |                                |
| SECTION: 20                                                                                                                            |                                         |                      |                                                                                                                                                                                                                                                                                                                                                                                        | Certification                                                                                                                     |                              |                                |
| CROWN ALLOT                                                                                                                            | MENT: -                                 |                      |                                                                                                                                                                                                                                                                                                                                                                                        | This plan is certified under sec                                                                                                  |                              |                                |
| CROWN PORTIC                                                                                                                           | ON: B (PART)                            |                      |                                                                                                                                                                                                                                                                                                                                                                                        | Date of original certification und                                                                                                | uer section 6 of the Subdivi | SION ACT 1988: 15/12/2021      |
| TITLE REFEREN                                                                                                                          | ICE: C/T VOL                            | . FOL                |                                                                                                                                                                                                                                                                                                                                                                                        | Public Open Space                                                                                                                 | and a section 40 - 4         | PA of the Subdivision Art 1000 |
|                                                                                                                                        |                                         |                      |                                                                                                                                                                                                                                                                                                                                                                                        | A requirement for public open s<br>has been made and the require                                                                  |                              |                                |
| LAST PLAN REF                                                                                                                          | ERENCE: LOT AC                          | G on PS81915         | 55E                                                                                                                                                                                                                                                                                                                                                                                    | Digitally signed by: Carolyn Ha                                                                                                   | rriott for Wyndham City Cou  | ıncil on 10/11/2022            |
| POSTAL ADDRE<br>(at time of subdivisio                                                                                                 | SS: 1030 TARNI<br>n) TARNEIT VI         |                      |                                                                                                                                                                                                                                                                                                                                                                                        |                                                                                                                                   |                              |                                |
| MGA94 CO-ORD<br>(of approx centre of I                                                                                                 |                                         | 294 900<br>5 811 470 | ZONE: 55                                                                                                                                                                                                                                                                                                                                                                               |                                                                                                                                   |                              |                                |
| VESTI                                                                                                                                  | NG OF ROADS                             | AND/OR R             | ESERVES                                                                                                                                                                                                                                                                                                                                                                                |                                                                                                                                   | NOTATIONS                    |                                |
| IDENTIFIER                                                                                                                             |                                         | COUNCIL / BOD        |                                                                                                                                                                                                                                                                                                                                                                                        | Lots 1 to 1500, and A to AG                                                                                                       | (all inclusive) have been    | omitted from this plan         |
| ROAD R-1                                                                                                                               |                                         | WYNDHAM CIT          | Y COUNCIL                                                                                                                                                                                                                                                                                                                                                                              | Lots 1 to 1500, and A to AG (all inclusive) have been omitted from this plan.<br>Other purpose of this plan                       |                              |                                |
|                                                                                                                                        |                                         |                      |                                                                                                                                                                                                                                                                                                                                                                                        |                                                                                                                                   | asement $F_{-1}A$ Sewarase   | in favour of City West Water   |
|                                                                                                                                        |                                         |                      |                                                                                                                                                                                                                                                                                                                                                                                        | Corporation and Drainage ir                                                                                                       | n favour of Wyndham City     | Council created in             |
|                                                                                                                                        | NOTAT                                   | TIONS                |                                                                                                                                                                                                                                                                                                                                                                                        | PS814030D that lie within Traverse Avenue and Bingham Street in this plan via section 6 (1) (k) (iv) of the Subdivision Act 1988. |                              |                                |
| DEPTH LIMITATION                                                                                                                       | I : DOES NOT APPLY                      |                      |                                                                                                                                                                                                                                                                                                                                                                                        | To remove by agreement Ea                                                                                                         |                              |                                |
| SURVEY:<br>This plan is based on survey in PS732577J<br>STAGING:<br>This is not a staged subdivision<br>Planning Permit No. WYP6865/13 |                                         |                      | <ul> <li>Council created in PS819155E that lies within Pratham Street in this plan via section 6 (1) (k) (iv) of the Subdivision Act 1988.</li> <li>To remove by agreement Easement E-18, Sewerage in favour of Greater Western Water Corporation created in PS842441W that lies within Pratham Street in this plan via section 6 (1) (k) (iv) of the Subdivision Act 1988.</li> </ul> |                                                                                                                                   |                              |                                |
| This survey has been<br>In Proclaimed Survey                                                                                           | n connected to perman<br>y Area No.   - | ient marks No(s)     | Tarneit PM 96 & 759                                                                                                                                                                                                                                                                                                                                                                    |                                                                                                                                   |                              |                                |
|                                                                                                                                        |                                         |                      |                                                                                                                                                                                                                                                                                                                                                                                        | INFORMATION                                                                                                                       |                              |                                |
| LEGEND: A - Appu                                                                                                                       | Irtenant Easement                       | E - Encumbering      | Easement R - Encumbe                                                                                                                                                                                                                                                                                                                                                                   | ering Easement (Road)                                                                                                             |                              |                                |
| Easement                                                                                                                               | Purpose                                 | Width                | Orig                                                                                                                                                                                                                                                                                                                                                                                   | in l                                                                                                                              | Land Benefited /             |                                |
| Reference                                                                                                                              |                                         | (Metres              | )                                                                                                                                                                                                                                                                                                                                                                                      | ,                                                                                                                                 |                              |                                |
| NEWHAVEN E                                                                                                                             | STATE - STAG                            | E 15 (37 LC          |                                                                                                                                                                                                                                                                                                                                                                                        | SEMENT INFORMATION                                                                                                                | AREA                         | OF STAGE - 1.683ha             |
| NEWHAVEN ESTATE - STAGE 15 (37 LOTS)                                                                                                   |                                         |                      | 0004470\/00                                                                                                                                                                                                                                                                                                                                                                            |                                                                                                                                   |                              |                                |
|                                                                                                                                        |                                         | Trobe Street         | SURVEYORS FILE REF                                                                                                                                                                                                                                                                                                                                                                     | 303447SV00                                                                                                                        | SIZE: A3                     | SHEET 1 OF 9                   |

# PS819163F

| EASEMENT INFORMATION                                                                      |                                           |                   |                                                                                                       |                                          |  |  |  |
|-------------------------------------------------------------------------------------------|-------------------------------------------|-------------------|-------------------------------------------------------------------------------------------------------|------------------------------------------|--|--|--|
| LEGEND: A - Appurtenant Easement E - Encumbering Easement R - Encumbering Easement (Road) |                                           |                   |                                                                                                       |                                          |  |  |  |
| Easement<br>Reference                                                                     | Purpose                                   | Width<br>(Metres) | Origin                                                                                                | Land Benefited / In Favour of            |  |  |  |
| E-1                                                                                       | Transmission of Electricity               | See diagram       | Y8739W (Book 645 No. 542)                                                                             | State Electricity Commission of Victoria |  |  |  |
| E-2                                                                                       | Transmission of Electricity               | See diagram       | Y8739W (Book 645 No. 542)                                                                             | State Electricity Commission of Victoria |  |  |  |
| E-2                                                                                       | Water Supply Pipeline Purposes            | See diagram       | Sec. 130 Water Act 1989, Sec. 19 Land Acquisition & Compensation Act 1986 Vide Notification AJ284302V | Barwon Region Water Corporation          |  |  |  |
| E-3                                                                                       | Gas Supply                                | See diagram       | C/E A165706G                                                                                          | Ausnet Gas Services Pty Ltd              |  |  |  |
| E-4                                                                                       | Transmission of Electricity               | See diagram       | Y8739W (Book 645 No. 542)                                                                             | State Electricity Commission of Victoria |  |  |  |
| E-4                                                                                       | Supply of Water through underground pipes | See diagram       | C/E A162815S                                                                                          | City West Water Corporation              |  |  |  |
| E-5                                                                                       | Supply of Water through underground pipes | See diagram       | C/E AU136793F                                                                                         | City West Water Corporation              |  |  |  |
| E-5                                                                                       | Transmission of Electricity               | See diagram       | Y8739W (Book 645 No. 542)                                                                             | State Electricity Commission of Victoria |  |  |  |
| E-6                                                                                       | Supply of Water through underground pipes | See diagram       | C/E AU136793F                                                                                         | City West Water Corporation              |  |  |  |
| E-6                                                                                       | Transmission of Electricity               | See diagram       | Y8739W (Book 645 No. 542)                                                                             | State Electricity Commission of Victoria |  |  |  |
| E-6                                                                                       | Water Supply Pipeline Purposes            | See diagram       | Sec. 130 Water Act 1989, Sec. 19 Land Acquisition & Compensation Act 1986 Vide Notification AJ284302V | Barwon Region Water Corporation          |  |  |  |
| E-7                                                                                       | Drainage                                  | 2.50              | PS819155E                                                                                             | Wyndham City Council                     |  |  |  |
| E-8                                                                                       | Sewerage                                  | 2.50              | PS819155E                                                                                             | Greater Western Water Corporation        |  |  |  |
| E-9                                                                                       | Transmission of Electricity               | See diagram       | Y8739W (Book 645 No. 542)                                                                             | State Electricity Commission of Victoria |  |  |  |
| E-9                                                                                       | Sewerage                                  | See diagram       | PS842441W                                                                                             | Greater Western Water Corporation        |  |  |  |
| E-10                                                                                      | Transmission of Electricity               | See diagram       | Y8739W (Book 645 No. 542)                                                                             | State Electricity Commission of Victoria |  |  |  |
| E-10                                                                                      | Water Supply Pipeline Purposes            | See diagram       | Sec. 130 Water Act 1989, Sec. 19 Land Acquisition & Compensation Act 1986 Vide Notification AJ284302V | Barwon Region Water Corporation          |  |  |  |
| E-10                                                                                      | Sewerage                                  | See diagram       | PS842441W                                                                                             | Greater Western Water Corporation        |  |  |  |
| E-11                                                                                      | Sewerage                                  | 2.50              | This Plan                                                                                             | Greater Western Water Corporation        |  |  |  |
| E-12                                                                                      | Supply of Water through underground pipes | See diagram       | C/E A162815S                                                                                          | City West Water Corporation              |  |  |  |
| E-12                                                                                      | Gas Supply                                | See diagram       | C/E A165706G                                                                                          | Ausnet Gas Services Pty Ltd              |  |  |  |
| E-13                                                                                      | Sewerage                                  | See diagram       | PS842441W                                                                                             | Greater Western Water Corporation        |  |  |  |
| E-14                                                                                      | Drainage                                  | See diagram       | PS842441W                                                                                             | Wyndham City Council                     |  |  |  |
| E-14                                                                                      | Sewerage                                  | See diagram       | PS842441W                                                                                             | Greater Western Water Corporation        |  |  |  |
| E-17                                                                                      | Powerline                                 | See diagram       | PS842441W - Sect.88 Electricity Industry Act 2000                                                     | Powercor Australia Limited               |  |  |  |
| E-18                                                                                      | Gas Supply                                | See diagram       | C/E A165706G                                                                                          | Ausnet Gas Services Pty Ltd              |  |  |  |
| E-18                                                                                      | Supply of Water through underground pipes | See diagram       | C/E A162815S                                                                                          | City West Water Corporation              |  |  |  |
| E-18                                                                                      | Powerline                                 | See diagram       | PS842441W - Sect.88 Electricity Industry Act 2000                                                     | Powercor Australia Limited               |  |  |  |
| E-19                                                                                      | Gas Supply                                | 5.50              | PS842441W                                                                                             | Ausnet Gas Services Pty Ltd              |  |  |  |
| E-19                                                                                      | Supply of Water through underground pipes | 5.50              | PS842441W                                                                                             | Greater Western Water Corporation        |  |  |  |
| E-20                                                                                      | Powerline                                 | 2.50              | PS842441W - Sect.88 Electricity Industry Act 2000                                                     | Powercor Australia Limited               |  |  |  |
| E-21                                                                                      | Supply of Water through underground pipes | See diagram       | C/E A162815S                                                                                          | City West Water Corporation              |  |  |  |
| E-21                                                                                      | Powerline                                 | See diagram       | PS842441W - Sect.88 Electricity Industry Act 2000                                                     | Powercor Australia Limited               |  |  |  |
| E-21                                                                                      | Gas Supply                                | See diagram       | C/E A165706G                                                                                          | Ausnet Gas Services Pty Ltd              |  |  |  |
|                                                                                           |                                           |                   |                                                                                                       |                                          |  |  |  |

| E-22                                                                                           | Sewerage                            |                                                                                                                               | diagram This Plan                                                                                     |                                                                                     | Greater Western Water Corporation        |                                          |  |
|------------------------------------------------------------------------------------------------|-------------------------------------|-------------------------------------------------------------------------------------------------------------------------------|-------------------------------------------------------------------------------------------------------|-------------------------------------------------------------------------------------|------------------------------------------|------------------------------------------|--|
| E-22                                                                                           | 2 Drainage                          |                                                                                                                               | This Plan                                                                                             |                                                                                     | Wyndham City Council                     |                                          |  |
| E-23                                                                                           | E-23 Transmission of Electricity    |                                                                                                                               | Y8739W (Book 645 No. 542)                                                                             |                                                                                     | State                                    | State Electricity Commission of Victoria |  |
| E-23                                                                                           | -23 Sewerage                        |                                                                                                                               | This Plan                                                                                             |                                                                                     | Gre                                      | Greater Western Water Corporation        |  |
| E-24                                                                                           | -24 Transmission of Electricity     |                                                                                                                               | Y8739W (Book 645 No. 542)                                                                             |                                                                                     | State Electricity Commission of Victoria |                                          |  |
| E-24                                                                                           | E-24 Water Supply Pipeline Purposes |                                                                                                                               | Sec. 130 Water Act 1989, Sec. 19 Land Acquisition & Compensation Act 1986 Vide Notification AJ284302V |                                                                                     | Barwon Region Water Corporation          |                                          |  |
| E-24                                                                                           | 4 Sewerage                          |                                                                                                                               | This Plan                                                                                             |                                                                                     | Gre                                      | eater Western Water Corporation          |  |
|                                                                                                |                                     |                                                                                                                               |                                                                                                       |                                                                                     |                                          |                                          |  |
| SURVEYOR'S FILE REF: 303447SV00                                                                |                                     |                                                                                                                               |                                                                                                       | ORIGINAL<br>SIZE:                                                                   |                                          | SHEET 2                                  |  |
| 414 La Trobe Street<br>PO Box 16084<br>Melbourne Vic 8007<br>T 61 3 9993 7888<br>spiire.com.au |                                     | Digitally signed by: Terry John Mawson, Licensed Surveyor,<br>Surveyor's Plan Version (8),<br>28/10/2022, SPEAR Ref: S180200E |                                                                                                       | Digitally signed by:<br>Wyndham City Council,<br>10/11/2022,<br>SPEAR Ref: S180200E |                                          |                                          |  |