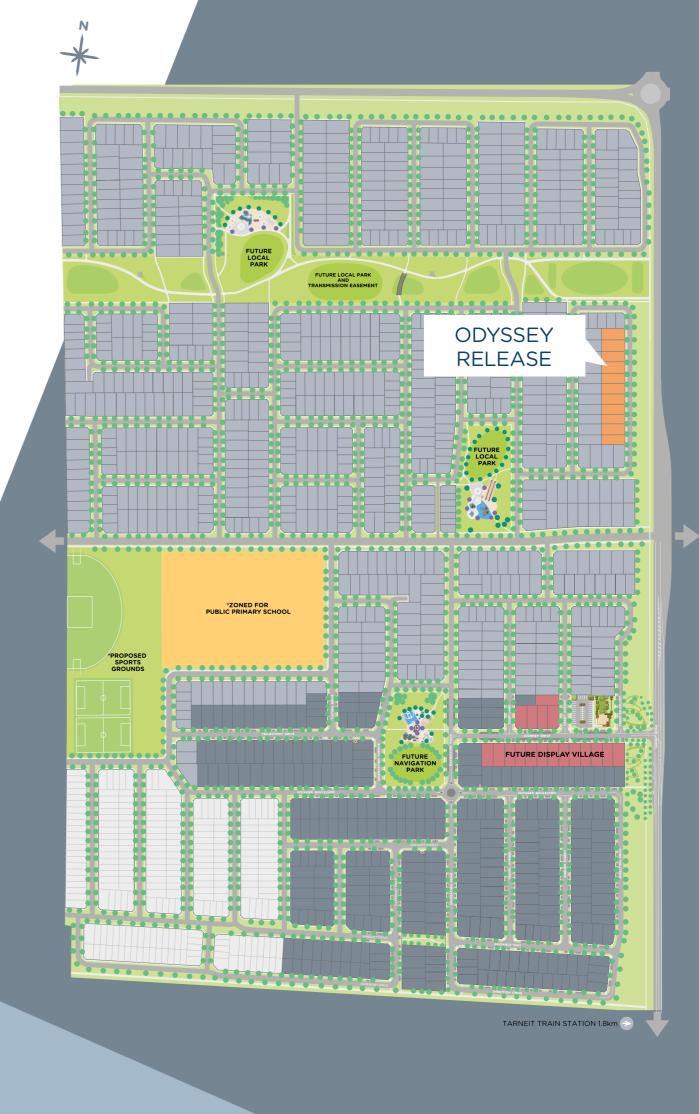

## A new way home

Imagine arriving back to your new home in a close-knit and friendly community, surrounded by people just like you.

Newhaven's Odyssey Release features 11 lots between 431sqm to 513sqm that are perfectly placed just around the corner from the community's second park. You'll have everything you need close to home, with the established features of Tarneit only moments away.