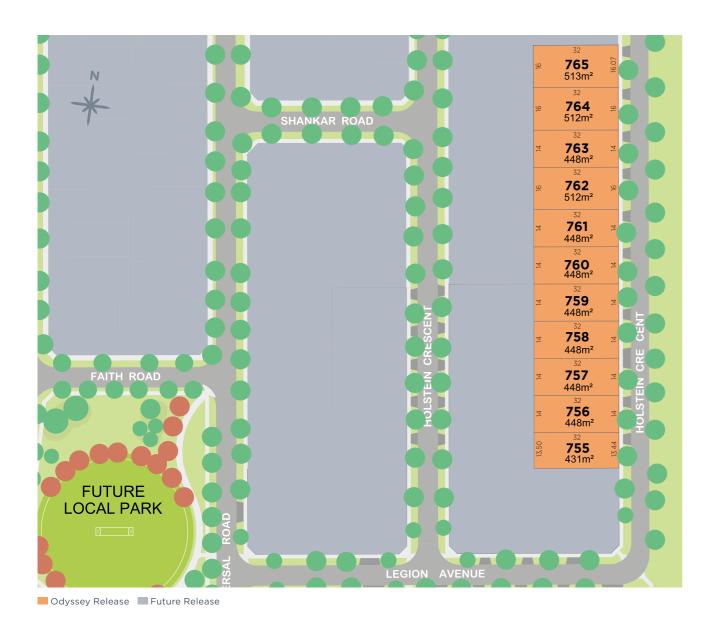

## A new way home

Imagine arriving back to your new home in a close-knit and friendly community, surrounded by people just like you.

Newhaven's Odyssey Release features 11 lots between 431sqm to 513sqm that are perfectly placed just around the corner from the community's second park. You'll have everything you need close to home, with the established features of Tarneit only moments away.

To make your new beginning at Newhaven that little bit sweete you'll receive a solar power and front lot landscaping package up to the value of \$7,000^ with your new lot. The Odyssey Release at Newhaven is your new way home.