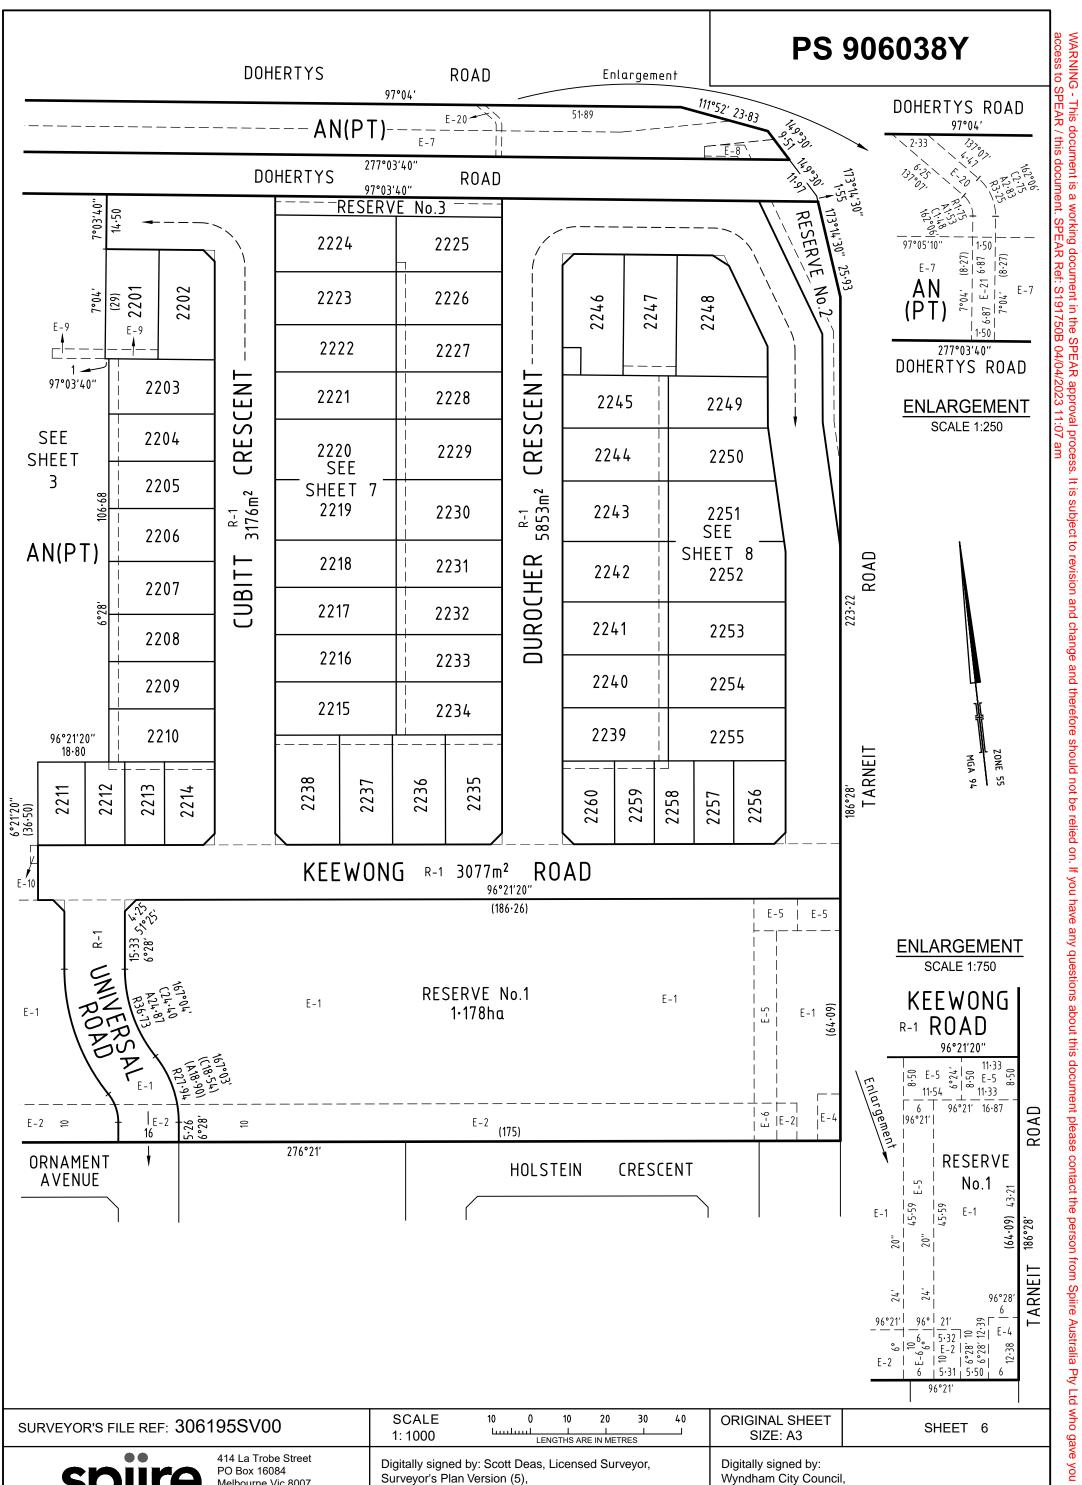

#### Table of Land Burdened and Land Benefited :

| Burdened Lot No. | Benefited Lots               | Burdened Lot No. | Benefited Lots         | Burdened Lot No. | Benefited Lots               |
|------------------|------------------------------|------------------|------------------------|------------------|------------------------------|
| 2201             | 2202, 2203                   | 2222             | 2221, 2223, 2227       | 2239             | 2240, 2255, 2258, 2259, 2260 |
| 2202             | 2201, 2203                   | 2223             | 2222, 2224, 2226       | 2240             | 2239, 2241, 2254             |
| 2203             | 2201, 2202, 2204             | 2224             | 2223, 2225             | 2241             | 2240, 2242, 2253             |
| 2204             | 2203, 2205                   | 2225             | 2224, 2226             | 2242             | 2241, 2243, 2252             |
| 2205             | 2204, 2206                   | 2226             | 2223, 2225, 2227       | 2243             | 2242, 2244, 2251             |
| 2206             | 2205, 2207                   | 2227             | 2222, 2226, 2228       | 2244             | 2243, 2245, 2250             |
| 2207             | 2206, 2208                   | 2228             | 2221, 2227, 2229       | 2245             | 2244, 2246, 2247, 2249       |
| 2208             | 2207, 2209                   | 2229             | 2220, 2228, 2230       | 2246             | 2245, 2247                   |
| 2209             | 2208, 2210                   | 2230             | 2219, 2229, 2231       | 2247             | 2245, 2246, 2248, 2249       |
| 2210             | 2209, 2212, 2213, 2214       | 2231             | 2218, 2230, 2232       | 2248             | 2247, 2249                   |
| 2215             | 2216, 2234, 2236, 2237, 2238 | 2232             | 2217, 2231, 2233       | 2249             | 2245, 2247, 2248, 2250       |
| 2216             | 2215, 2217, 2233             | 2233             | 2216, 2232, 2234       | 2250             | 2244, 2249, 2251             |
| 2217             | 2216, 2218, 2232             | 2234             | 2215, 2233, 2235, 2236 | 2251             | 2243, 2250, 2252             |
| 2218             | 2217, 2219, 2231             | 2235             | 2234, 2236             | 2252             | 2242, 2251, 2253             |
| 2219             | 2218, 2220, 2230             | 2236             | 2215, 2234, 2235, 2237 | 2253             | 2241, 2252, 2254             |
| 2220             | 2219, 2221, 2229             | 2237             | 2215, 2236, 2238       | 2254             | 2240, 2253, 2255             |
| 2221             | 2220, 2222, 2228             | 2238             | 2215, 2237             | 2255             | 2239, 2254, 2256, 2257, 2258 |
|                  |                              |                  |                        |                  |                              |

#### Table of Land Burdened and Land Benefited :

| Burdened Lot No. | Benefited Lots   | Burdened Lot No. | Benefited Lots   | Burdened Lot No. | Benefited Lots         |
|------------------|------------------|------------------|------------------|------------------|------------------------|
| 2211             | 2212             | 2214             | 2210, 2213       | 2258             | 2239, 2255, 2257, 2259 |
| 2212             | 2210, 2211, 2213 | 2256             | 2255, 2257       | 2259             | 2239, 2258, 2260       |
| 2213             | 2210, 2212, 2214 | 2257             | 2255, 2256, 2258 | 2260             | 2239, 2259             |

Lots 2211 to 2214, and 2256 to 2260 (all inclusive) are defined as Type A lots under the Small Lot Housing Code.