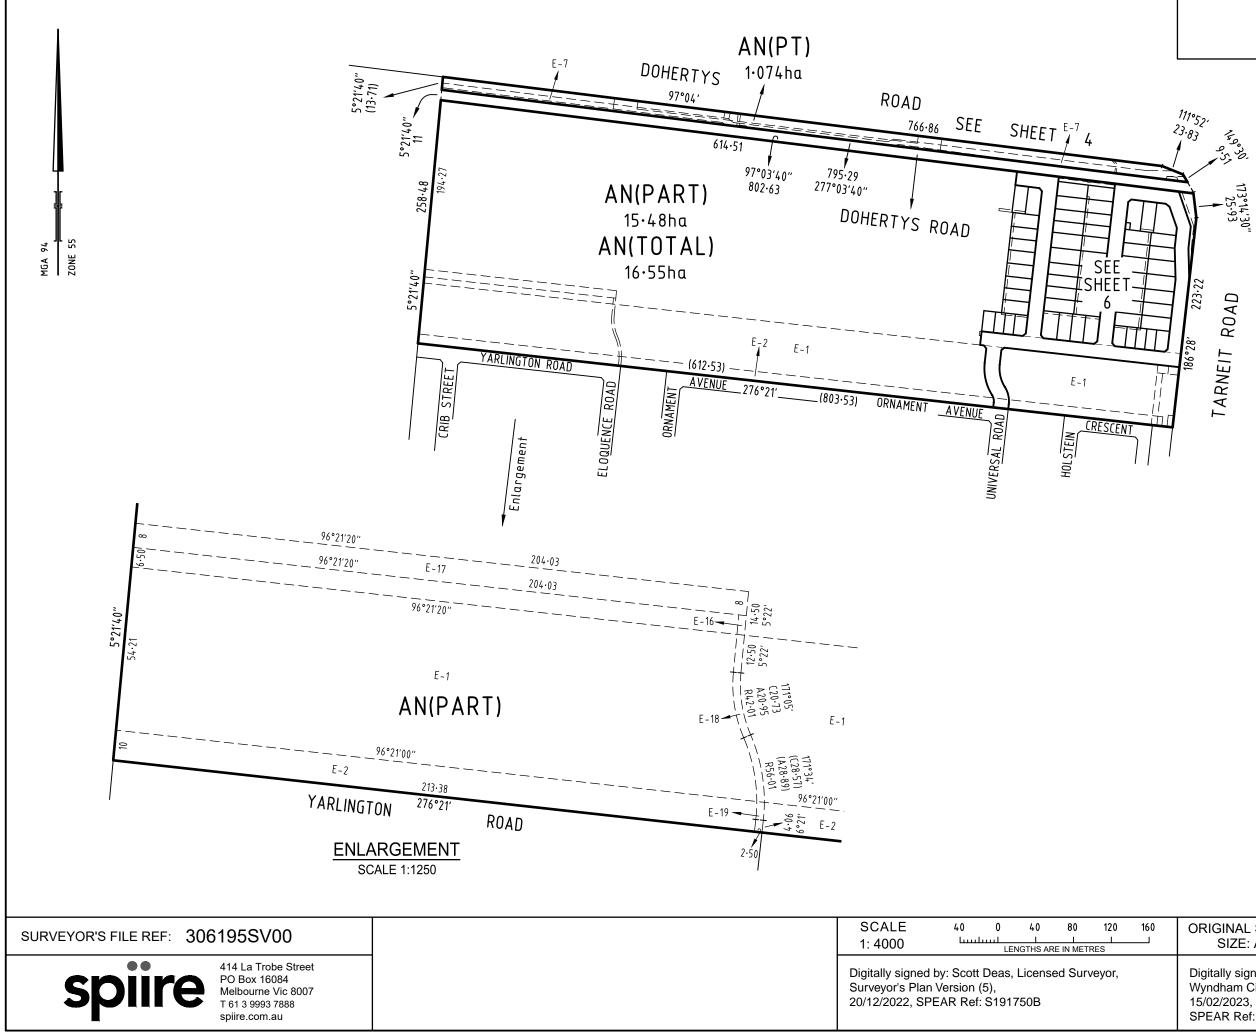

| PLAN OF SUBDIVISION                                                                                                                                                                                                                                                                                                                                                                         |                        |                             | EDITION 1                                                                                                                                                                                                                                                                                                            | PS 9                                                                                                                             | 906038Y                                                                                                                           |                                                                                                                                                |
|---------------------------------------------------------------------------------------------------------------------------------------------------------------------------------------------------------------------------------------------------------------------------------------------------------------------------------------------------------------------------------------------|------------------------|-----------------------------|----------------------------------------------------------------------------------------------------------------------------------------------------------------------------------------------------------------------------------------------------------------------------------------------------------------------|----------------------------------------------------------------------------------------------------------------------------------|-----------------------------------------------------------------------------------------------------------------------------------|------------------------------------------------------------------------------------------------------------------------------------------------|
| LOCATION OF LAND<br>PARISH: TARNEIT<br>TOWNSHIP: -<br>SECTION: 20<br>CROWN ALLOTMENT: -<br>CROWN PORTION: B (PART)<br>TITLE REFERENCE: C/T VOL FOL<br>LAST PLAN REFERENCE: LOT AM on PS906014P<br>POSTAL ADDRESS: 1030 TARNEIT ROAD<br>(at time of subdivision) TARNEIT VIC 3029<br>MGA94 CO-ORDINATES: E: 295 260 ZONE: 55                                                                 |                        |                             | Council Name: Wyndham City (<br>Council Reference Number: WY<br>Planning Permit Reference: WY<br>SPEAR Reference Number: S1<br><b>Certification</b><br>This plan is certified under sect<br>Public Open Space<br>A requirement for public open s<br>has been made and the require<br>Digitally signed by: Mark Tenne | YS5957/22<br>YP10730/18<br>91750B<br>tion 6 of the Subdivision Ac<br>space under section 18 or 1<br>tement has not been satisfie | 18A of the Subdivision Act 1988<br>ad at Certification                                                                            |                                                                                                                                                |
| (of approx centre of land ir                                                                                                                                                                                                                                                                                                                                                                | n plan) N: 5 811 78    | 30                          |                                                                                                                                                                                                                                                                                                                      |                                                                                                                                  |                                                                                                                                   |                                                                                                                                                |
| IDENTIFIERCOUNCIL / BODY / PERSONROAD R-1WYNDHAM CITY COUNCILRESERVE Nos. 1, 2 & 3WYNDHAM CITY COUNCILRESERVE No. 4POWERCOR AUSTRALIA LIMITEDNOTATIONSDEPTH LIMITATION : DOES NOT APPLYSURVEY:This plan is based on survey in PS 732577JSTAGING:This is not a staged subdivisionPlanning Permit No. WYP10730/18This survey has been connected to permanent marks No(s). Tarneit PM 94 & 759 |                        |                             | . 759                                                                                                                                                                                                                                                                                                                | Water Corporation) created in<br>via section 6 (1) (k) (iv) of the<br>To remove by agreement the                                 | e easement E-21 (Sewer<br>PS 842441W, that lie wit<br>Subdivision Act 1988.<br>e easement E-22 (Sewer<br>PS 842441W, that lie wit | rage in favour of Greater Western<br>thin Universal Road in this plan<br>rage in favour of Greater Western<br>thin Universal Road in this plan |
| In Proclaimed Survey Area                                                                                                                                                                                                                                                                                                                                                                   |                        | EASEN                       |                                                                                                                                                                                                                                                                                                                      | NFORMATION                                                                                                                       |                                                                                                                                   |                                                                                                                                                |
| LEGEND: A - Appurtena                                                                                                                                                                                                                                                                                                                                                                       | Int Easement E - Encur | bering Easement R - I       | Encumberi                                                                                                                                                                                                                                                                                                            | ng Easement (Road)                                                                                                               |                                                                                                                                   |                                                                                                                                                |
| Easement<br>Reference Purpose Width<br>(Metres) Origi                                                                                                                                                                                                                                                                                                                                       |                        | Origir                      |                                                                                                                                                                                                                                                                                                                      | Land Benefited /                                                                                                                 | ' In Favour of                                                                                                                    |                                                                                                                                                |
|                                                                                                                                                                                                                                                                                                                                                                                             | 414 La Trobe St        | 0 LOTS)<br>reet SURVEYORS F | FILE REF:<br>by: Scott De<br>Version (5),                                                                                                                                                                                                                                                                            |                                                                                                                                  | AREA<br>ORIGINAL SHEET<br>SIZE: A3                                                                                                | A OF STAGE - 4.940ha<br>SHEET 1 OF 9                                                                                                           |

## PS 906038Y

|                       |                                                                                                | EASF              |                                                                                       | L                                                          |             |                                    |
|-----------------------|------------------------------------------------------------------------------------------------|-------------------|---------------------------------------------------------------------------------------|------------------------------------------------------------|-------------|------------------------------------|
| LEGEND:               | A - Appurtenant Easement E - Encumbering                                                       |                   | - Encumbering Easement (Road)                                                         |                                                            |             |                                    |
| Easement<br>Reference | Purpose                                                                                        | Width<br>(Metres) | Origin                                                                                |                                                            | La          | nd Benefited / In Favour of        |
| E-1                   | Transmission of Electricity                                                                    | See diagram       | Y8739W (Book 645 No. 542)                                                             |                                                            | State       | Electricity Commission of Victoria |
| E-2                   | Transmission of Electricity                                                                    | See diagram       | Y8739W (Book 645 No. 542)                                                             |                                                            | State       | Electricity Commission of Victoria |
| E-2                   | Water Supply Pipeline Purposes                                                                 | See diagram       | Sec. 130 Water Act 1989, Sec. 19 Land Ac<br>Compensation Act 1986 Vide Notification A |                                                            | Bar         | won Region Water Corporation       |
| E-3                   | Gas Supply                                                                                     | See diagram       | C/E A165706G                                                                          | 02010021                                                   | 1           | Ausnet Gas Services Pty Ltd        |
| E-4                   | Transmission of Electricity                                                                    | See diagram       | Y8739W (Book 645 No. 542)                                                             |                                                            | State       | Electricity Commission of Victori  |
| E-4                   | Supply of Water through underground pipes                                                      | See diagram       | C/E A162815S                                                                          |                                                            | (           | City West Water Corporation        |
| E-5                   | Supply of Water through underground pipes                                                      | See diagram       | C/E AU136793F                                                                         |                                                            | (           | City West Water Corporation        |
| E-5                   | Transmission of Electricity                                                                    | See diagram       | Y8739W (Book 645 No. 542)                                                             |                                                            | State       | Electricity Commission of Victori  |
| E-6                   | Supply of Water through underground pipes                                                      | See diagram       | C/E AU136793F                                                                         |                                                            | (           | City West Water Corporation        |
| E-6                   | Transmission of Electricity                                                                    | See diagram       | Y8739W (Book 645 No. 542)                                                             |                                                            | State       | Electricity Commission of Victori  |
| E-6                   | Water Supply Pipeline Purposes                                                                 | See diagram       | Sec. 130 Water Act 1989, Sec. 19 Land Ac<br>Compensation Act 1986 Vide Notification A |                                                            | Bar         | won Region Water Corporation       |
| E-7                   | Supply of Water through underground pipes                                                      | See diagram       | C/E A162815S                                                                          |                                                            | (           | City West Water Corporation        |
| E-7                   | Gas Supply                                                                                     | See diagram       | C/E A165706G                                                                          |                                                            |             | Ausnet Gas Services Pty Ltd        |
| E-8                   | Gas Supply                                                                                     | See diagram       | C/E A165706G                                                                          |                                                            | /           | Ausnet Gas Services Pty Ltd        |
| E-9                   | Sewerage                                                                                       | See diagram       | This Plan                                                                             |                                                            | Grea        | ater Western Water Corporation     |
| E-10                  | Drainage                                                                                       | See diagram       | This Plan                                                                             |                                                            |             | Wyndham City Council               |
| E-10                  | Sewerage                                                                                       | See diagram       | This Plan                                                                             |                                                            | Grea        | ater Western Water Corporation     |
| E-11                  | Powerline                                                                                      | See diagram       | PS 842441W - Sect. 88 Electricity Industry                                            | Act 2000                                                   |             | Powercor Australia Limited         |
| E-12                  | Gas Supply                                                                                     | See diagram       | C/E A165706G                                                                          |                                                            | /           | Ausnet Gas Services Pty Ltd        |
| E-12                  | Supply of Water through underground pipes                                                      | See diagram       | C/E A162815S                                                                          |                                                            | (           | City West Water Corporation        |
| E-12                  | Powerline                                                                                      | See diagram       | PS 842441W - Sect. 88 Electricity Industry                                            | Act 2000                                                   |             | Powercor Australia Limited         |
| E-13                  | Gas Supply                                                                                     | 5.50              | PS842441W                                                                             |                                                            | /           | Ausnet Gas Services Pty Ltd        |
| E-13                  | Supply of Water through underground pipes                                                      | 5.50              | PS842441W                                                                             |                                                            | Grea        | ater Western Water Corporation     |
| E-14                  | Powerline                                                                                      | 2.50              | PS 842441W - Sect. 88 Electricity Industry                                            | Act 2000                                                   |             | Powercor Australia Limited         |
| E-15                  | Gas Supply                                                                                     | See diagram       | C/E A165706G                                                                          |                                                            | /           | Ausnet Gas Services Pty Ltd        |
| E-15                  | Supply of Water through underground pipes                                                      | See diagram       | C/E A162815S                                                                          |                                                            | (           | City West Water Corporation        |
| E-15                  | Powerline                                                                                      | See diagram       | PS 842441W - Sect. 88 Electricity Industry                                            | Act 2000                                                   |             | Powercor Australia Limited         |
| E-16                  | Sewerage                                                                                       | 2.50              | PS819163F                                                                             |                                                            | Grea        | ater Western Water Corporation     |
| E-17                  | Sewerage                                                                                       | See diagram       | PS819163F                                                                             |                                                            | Grea        | ater Western Water Corporation     |
| E-17                  | Drainage                                                                                       | See diagram       | PS819163F                                                                             |                                                            |             | Wyndham City Council               |
| E-18                  | Transmission of Electricity                                                                    | 2.50              | Y8739W (Book 645 No. 542)                                                             |                                                            | State       | Electricity Commission of Victor   |
| E-18                  | Sewerage                                                                                       | 2.50              | PS819163F                                                                             |                                                            | Grea        | ater Western Water Corporation     |
| E-19                  | Transmission of Electricity                                                                    | 2.50              | Y8739W (Book 645 No. 542)                                                             |                                                            | State       | Electricity Commission of Victor   |
| E-19                  | Water Supply Pipeline Purposes                                                                 | 2.50              | Sec. 130 Water Act 1989, Sec. 19 Land Ac<br>Compensation Act 1986 Vide Notification A |                                                            | Bar         | won Region Water Corporation       |
| E-19                  | Sewerage                                                                                       | 2.50              | PS819163F                                                                             |                                                            | Grea        | ater Western Water Corporation     |
| E-20                  | Transmission of Electricity                                                                    | See diagram       | This Plan - Sect. 88 Electricity Industry A                                           | ct 2000                                                    |             | Powercor Australia Limited         |
| E-21                  | Supply of Water through underground pipes                                                      | See diagram       | C/E A162815S                                                                          |                                                            | (           | City West Water Corporation        |
| E-21                  | Gas Supply                                                                                     | See diagram       | C/E A165706G                                                                          |                                                            | 1           | Ausnet Gas Services Pty Ltd        |
| E-21                  | Transmission of Electricity                                                                    | See diagram       | This Plan - Sect. 88 Electricity Industry A                                           | ct 2000                                                    |             | Powercor Australia Limited         |
| SURVEYO               | R'S FILE REF: 306195SV00                                                                       |                   |                                                                                       | ORIGINAL S<br>SIZE: A                                      |             | SHEET 2                            |
| S                     | 414 La Trobe Street<br>PO Box 16084<br>Melbourne Vic 8007<br>T 61 3 9993 7888<br>spiire.com.au | Surveyor's Pla    | ed by: Scott Deas, Licensed Surveyor,<br>an Version (5),<br>SPEAR Ref: S191750B       | Digitally signe<br>Wyndham Ci<br>15/02/2023,<br>SPEAR Ref: | ty Council, |                                    |