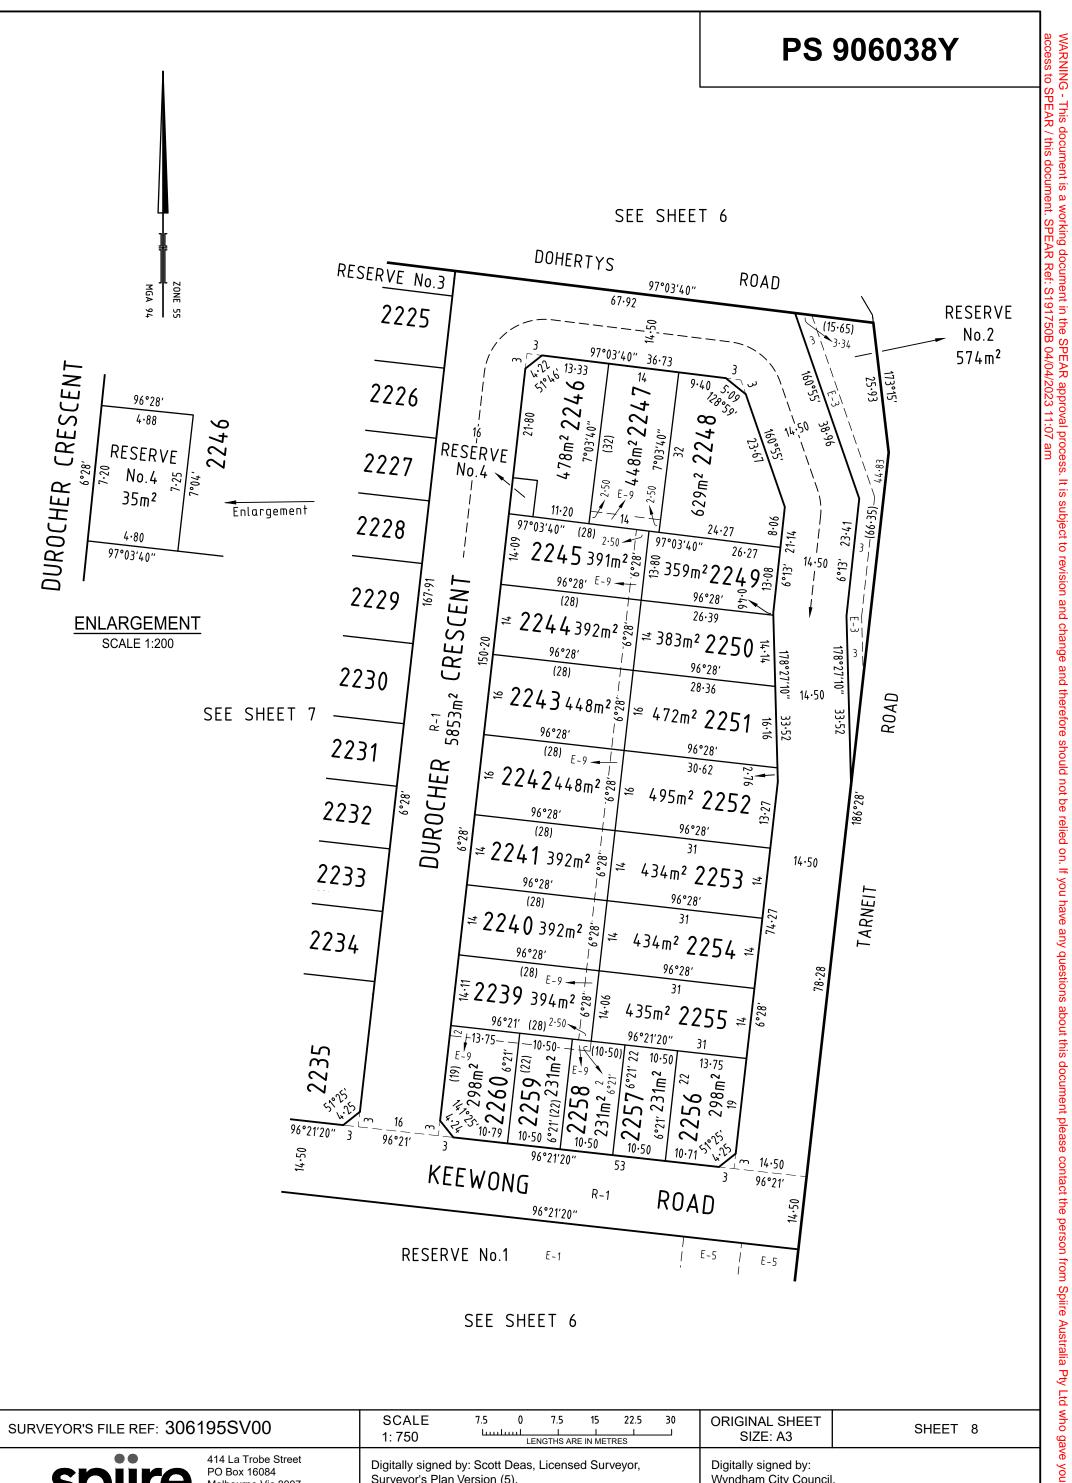

SEE SHEET 6

| SURVEYOR'S FILE REF: 306195SV00                                                                                  | SCALE         7.5         0         7.5         15         22.5         30           1: 750         LENGTHS ARE IN METRES         LENGTHS ARE IN METRES         LENGTHS ARE IN METRES         LENGTHS ARE IN METRES | ORIGINAL SHEET SHEET 8                                                              |
|------------------------------------------------------------------------------------------------------------------|---------------------------------------------------------------------------------------------------------------------------------------------------------------------------------------------------------------------|-------------------------------------------------------------------------------------|
| <b>Spointe</b><br>414 La Trobe Street<br>PO Box 16084<br>Melbourne Vic 8007<br>T 61 3 9993 7888<br>spiire.com.au | Digitally signed by: Scott Deas, Licensed Surveyor,<br>Surveyor's Plan Version (5),<br>20/12/2022, SPEAR Ref: S191750B                                                                                              | Digitally signed by:<br>Wyndham City Council,<br>15/02/2023,<br>SPEAR Ref: S191750B |