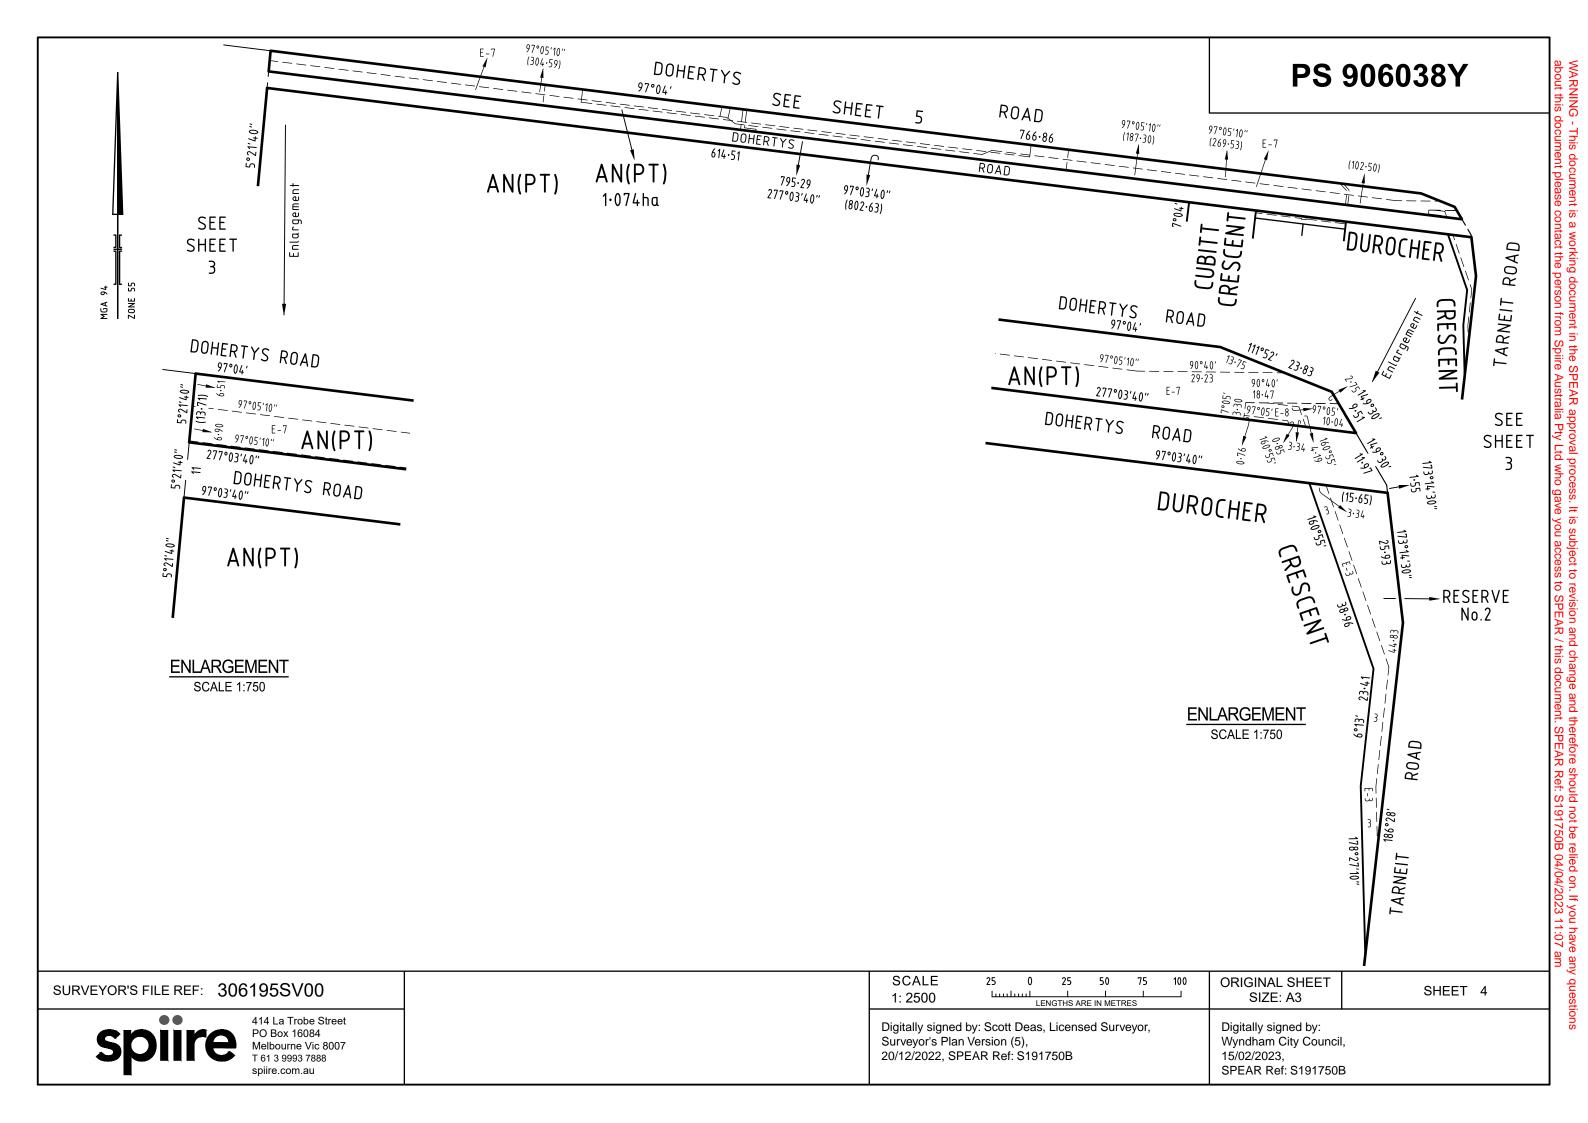

| PLAN OF SUBDIVISION                                                                                                                                                                                                                                                                                                                                                                         |                        |                             | EDITION 1                                                                                                                                                                                                                                                                                                            | PS 9                                                                                                                             | 906038Y                                                                                                                           |                                                                                                                                                |
|---------------------------------------------------------------------------------------------------------------------------------------------------------------------------------------------------------------------------------------------------------------------------------------------------------------------------------------------------------------------------------------------|------------------------|-----------------------------|----------------------------------------------------------------------------------------------------------------------------------------------------------------------------------------------------------------------------------------------------------------------------------------------------------------------|----------------------------------------------------------------------------------------------------------------------------------|-----------------------------------------------------------------------------------------------------------------------------------|------------------------------------------------------------------------------------------------------------------------------------------------|
| LOCATION OF LAND<br>PARISH: TARNEIT<br>TOWNSHIP: -<br>SECTION: 20<br>CROWN ALLOTMENT: -<br>CROWN PORTION: B (PART)<br>TITLE REFERENCE: C/T VOL FOL<br>LAST PLAN REFERENCE: LOT AM on PS906014P<br>POSTAL ADDRESS: 1030 TARNEIT ROAD<br>(at time of subdivision) TARNEIT VIC 3029<br>MGA94 CO-ORDINATES: E: 295 260 ZONE: 55                                                                 |                        |                             | Council Name: Wyndham City (<br>Council Reference Number: WY<br>Planning Permit Reference: WY<br>SPEAR Reference Number: S1<br><b>Certification</b><br>This plan is certified under sect<br>Public Open Space<br>A requirement for public open s<br>has been made and the require<br>Digitally signed by: Mark Tenne | YS5957/22<br>YP10730/18<br>91750B<br>tion 6 of the Subdivision Ac<br>space under section 18 or 1<br>tement has not been satisfie | 18A of the Subdivision Act 1988<br>ad at Certification                                                                            |                                                                                                                                                |
| (of approx centre of land ir                                                                                                                                                                                                                                                                                                                                                                | n plan) N: 5 811 78    | 30                          |                                                                                                                                                                                                                                                                                                                      |                                                                                                                                  |                                                                                                                                   |                                                                                                                                                |
| IDENTIFIERCOUNCIL / BODY / PERSONROAD R-1WYNDHAM CITY COUNCILRESERVE Nos. 1, 2 & 3WYNDHAM CITY COUNCILRESERVE No. 4POWERCOR AUSTRALIA LIMITEDNOTATIONSDEPTH LIMITATION : DOES NOT APPLYSURVEY:This plan is based on survey in PS 732577JSTAGING:This is not a staged subdivisionPlanning Permit No. WYP10730/18This survey has been connected to permanent marks No(s). Tarneit PM 94 & 759 |                        |                             | . 759                                                                                                                                                                                                                                                                                                                | Water Corporation) created in<br>via section 6 (1) (k) (iv) of the<br>To remove by agreement the                                 | e easement E-21 (Sewer<br>PS 842441W, that lie wit<br>Subdivision Act 1988.<br>e easement E-22 (Sewer<br>PS 842441W, that lie wit | rage in favour of Greater Western<br>thin Universal Road in this plan<br>rage in favour of Greater Western<br>thin Universal Road in this plan |
| In Proclaimed Survey Area                                                                                                                                                                                                                                                                                                                                                                   |                        | EASEN                       |                                                                                                                                                                                                                                                                                                                      | NFORMATION                                                                                                                       |                                                                                                                                   |                                                                                                                                                |
| LEGEND: A - Appurtena                                                                                                                                                                                                                                                                                                                                                                       | Int Easement E - Encur | bering Easement R - I       | Encumberi                                                                                                                                                                                                                                                                                                            | ng Easement (Road)                                                                                                               |                                                                                                                                   |                                                                                                                                                |
| Easement<br>Reference Purpose Width<br>(Metres) Origi                                                                                                                                                                                                                                                                                                                                       |                        | Origir                      |                                                                                                                                                                                                                                                                                                                      | Land Benefited /                                                                                                                 | ' In Favour of                                                                                                                    |                                                                                                                                                |
|                                                                                                                                                                                                                                                                                                                                                                                             | 414 La Trobe St        | 0 LOTS)<br>reet SURVEYORS F | FILE REF:<br>by: Scott De<br>Version (5),                                                                                                                                                                                                                                                                            |                                                                                                                                  | AREA<br>ORIGINAL SHEET<br>SIZE: A3                                                                                                | A OF STAGE - 4.940ha<br>SHEET 1 OF 9                                                                                                           |

## PS 906038Y

|                       |                                                                                                | EASF              |                                                                                       | L                                                          |             |                                    |
|-----------------------|------------------------------------------------------------------------------------------------|-------------------|---------------------------------------------------------------------------------------|------------------------------------------------------------|-------------|------------------------------------|
| LEGEND:               | A - Appurtenant Easement E - Encumbering                                                       |                   | - Encumbering Easement (Road)                                                         |                                                            |             |                                    |
| Easement<br>Reference | Purpose                                                                                        | Width<br>(Metres) | Origin                                                                                |                                                            | La          | nd Benefited / In Favour of        |
| E-1                   | Transmission of Electricity                                                                    | See diagram       | Y8739W (Book 645 No. 542)                                                             |                                                            | State       | Electricity Commission of Victoria |
| E-2                   | Transmission of Electricity                                                                    | See diagram       | Y8739W (Book 645 No. 542)                                                             |                                                            | State       | Electricity Commission of Victoria |
| E-2                   | Water Supply Pipeline Purposes                                                                 | See diagram       | Sec. 130 Water Act 1989, Sec. 19 Land Ac<br>Compensation Act 1986 Vide Notification A |                                                            | Bar         | won Region Water Corporation       |
| E-3                   | Gas Supply                                                                                     | See diagram       | C/E A165706G                                                                          | 02010021                                                   | 1           | Ausnet Gas Services Pty Ltd        |
| E-4                   | Transmission of Electricity                                                                    | See diagram       | Y8739W (Book 645 No. 542)                                                             |                                                            | State       | Electricity Commission of Victori  |
| E-4                   | Supply of Water through underground pipes                                                      | See diagram       | C/E A162815S                                                                          |                                                            | (           | City West Water Corporation        |
| E-5                   | Supply of Water through underground pipes                                                      | See diagram       | C/E AU136793F                                                                         |                                                            | (           | City West Water Corporation        |
| E-5                   | Transmission of Electricity                                                                    | See diagram       | Y8739W (Book 645 No. 542)                                                             |                                                            | State       | Electricity Commission of Victori  |
| E-6                   | Supply of Water through underground pipes                                                      | See diagram       | C/E AU136793F                                                                         |                                                            | (           | City West Water Corporation        |
| E-6                   | Transmission of Electricity                                                                    | See diagram       | Y8739W (Book 645 No. 542)                                                             |                                                            | State       | Electricity Commission of Victori  |
| E-6                   | Water Supply Pipeline Purposes                                                                 | See diagram       | Sec. 130 Water Act 1989, Sec. 19 Land Ac<br>Compensation Act 1986 Vide Notification A |                                                            | Bar         | won Region Water Corporation       |
| E-7                   | Supply of Water through underground pipes                                                      | See diagram       | C/E A162815S                                                                          |                                                            | (           | City West Water Corporation        |
| E-7                   | Gas Supply                                                                                     | See diagram       | C/E A165706G                                                                          |                                                            |             | Ausnet Gas Services Pty Ltd        |
| E-8                   | Gas Supply                                                                                     | See diagram       | C/E A165706G                                                                          |                                                            | /           | Ausnet Gas Services Pty Ltd        |
| E-9                   | Sewerage                                                                                       | See diagram       | This Plan                                                                             |                                                            | Grea        | ater Western Water Corporation     |
| E-10                  | Drainage                                                                                       | See diagram       | This Plan                                                                             |                                                            |             | Wyndham City Council               |
| E-10                  | Sewerage                                                                                       | See diagram       | This Plan                                                                             |                                                            | Grea        | ater Western Water Corporation     |
| E-11                  | Powerline                                                                                      | See diagram       | PS 842441W - Sect. 88 Electricity Industry                                            | Act 2000                                                   |             | Powercor Australia Limited         |
| E-12                  | Gas Supply                                                                                     | See diagram       | C/E A165706G                                                                          |                                                            | /           | Ausnet Gas Services Pty Ltd        |
| E-12                  | Supply of Water through underground pipes                                                      | See diagram       | C/E A162815S                                                                          |                                                            | (           | City West Water Corporation        |
| E-12                  | Powerline                                                                                      | See diagram       | PS 842441W - Sect. 88 Electricity Industry                                            | Act 2000                                                   |             | Powercor Australia Limited         |
| E-13                  | Gas Supply                                                                                     | 5.50              | PS842441W                                                                             |                                                            | /           | Ausnet Gas Services Pty Ltd        |
| E-13                  | Supply of Water through underground pipes                                                      | 5.50              | PS842441W                                                                             |                                                            | Grea        | ater Western Water Corporation     |
| E-14                  | Powerline                                                                                      | 2.50              | PS 842441W - Sect. 88 Electricity Industry                                            | Act 2000                                                   |             | Powercor Australia Limited         |
| E-15                  | Gas Supply                                                                                     | See diagram       | C/E A165706G                                                                          |                                                            | /           | Ausnet Gas Services Pty Ltd        |
| E-15                  | Supply of Water through underground pipes                                                      | See diagram       | C/E A162815S                                                                          |                                                            | (           | City West Water Corporation        |
| E-15                  | Powerline                                                                                      | See diagram       | PS 842441W - Sect. 88 Electricity Industry                                            | Act 2000                                                   |             | Powercor Australia Limited         |
| E-16                  | Sewerage                                                                                       | 2.50              | PS819163F                                                                             |                                                            | Grea        | ater Western Water Corporation     |
| E-17                  | Sewerage                                                                                       | See diagram       | PS819163F                                                                             |                                                            | Grea        | ater Western Water Corporation     |
| E-17                  | Drainage                                                                                       | See diagram       | PS819163F                                                                             |                                                            |             | Wyndham City Council               |
| E-18                  | Transmission of Electricity                                                                    | 2.50              | Y8739W (Book 645 No. 542)                                                             |                                                            | State       | Electricity Commission of Victor   |
| E-18                  | Sewerage                                                                                       | 2.50              | PS819163F                                                                             |                                                            | Grea        | ater Western Water Corporation     |
| E-19                  | Transmission of Electricity                                                                    | 2.50              | Y8739W (Book 645 No. 542)                                                             |                                                            | State       | Electricity Commission of Victor   |
| E-19                  | Water Supply Pipeline Purposes                                                                 | 2.50              | Sec. 130 Water Act 1989, Sec. 19 Land Ac<br>Compensation Act 1986 Vide Notification A |                                                            | Bar         | won Region Water Corporation       |
| E-19                  | Sewerage                                                                                       | 2.50              | PS819163F                                                                             |                                                            | Grea        | ater Western Water Corporation     |
| E-20                  | Transmission of Electricity                                                                    | See diagram       | This Plan - Sect. 88 Electricity Industry A                                           | ct 2000                                                    |             | Powercor Australia Limited         |
| E-21                  | Supply of Water through underground pipes                                                      | See diagram       | C/E A162815S                                                                          |                                                            | (           | City West Water Corporation        |
| E-21                  | Gas Supply                                                                                     | See diagram       | C/E A165706G                                                                          |                                                            | 1           | Ausnet Gas Services Pty Ltd        |
| E-21                  | Transmission of Electricity                                                                    | See diagram       | This Plan - Sect. 88 Electricity Industry A                                           | ct 2000                                                    |             | Powercor Australia Limited         |
| SURVEYO               | R'S FILE REF: 306195SV00                                                                       |                   |                                                                                       | ORIGINAL S<br>SIZE: A                                      |             | SHEET 2                            |
| S                     | 414 La Trobe Street<br>PO Box 16084<br>Melbourne Vic 8007<br>T 61 3 9993 7888<br>spiire.com.au | Surveyor's Pla    | ed by: Scott Deas, Licensed Surveyor,<br>an Version (5),<br>SPEAR Ref: S191750B       | Digitally signe<br>Wyndham Ci<br>15/02/2023,<br>SPEAR Ref: | ty Council, |                                    |