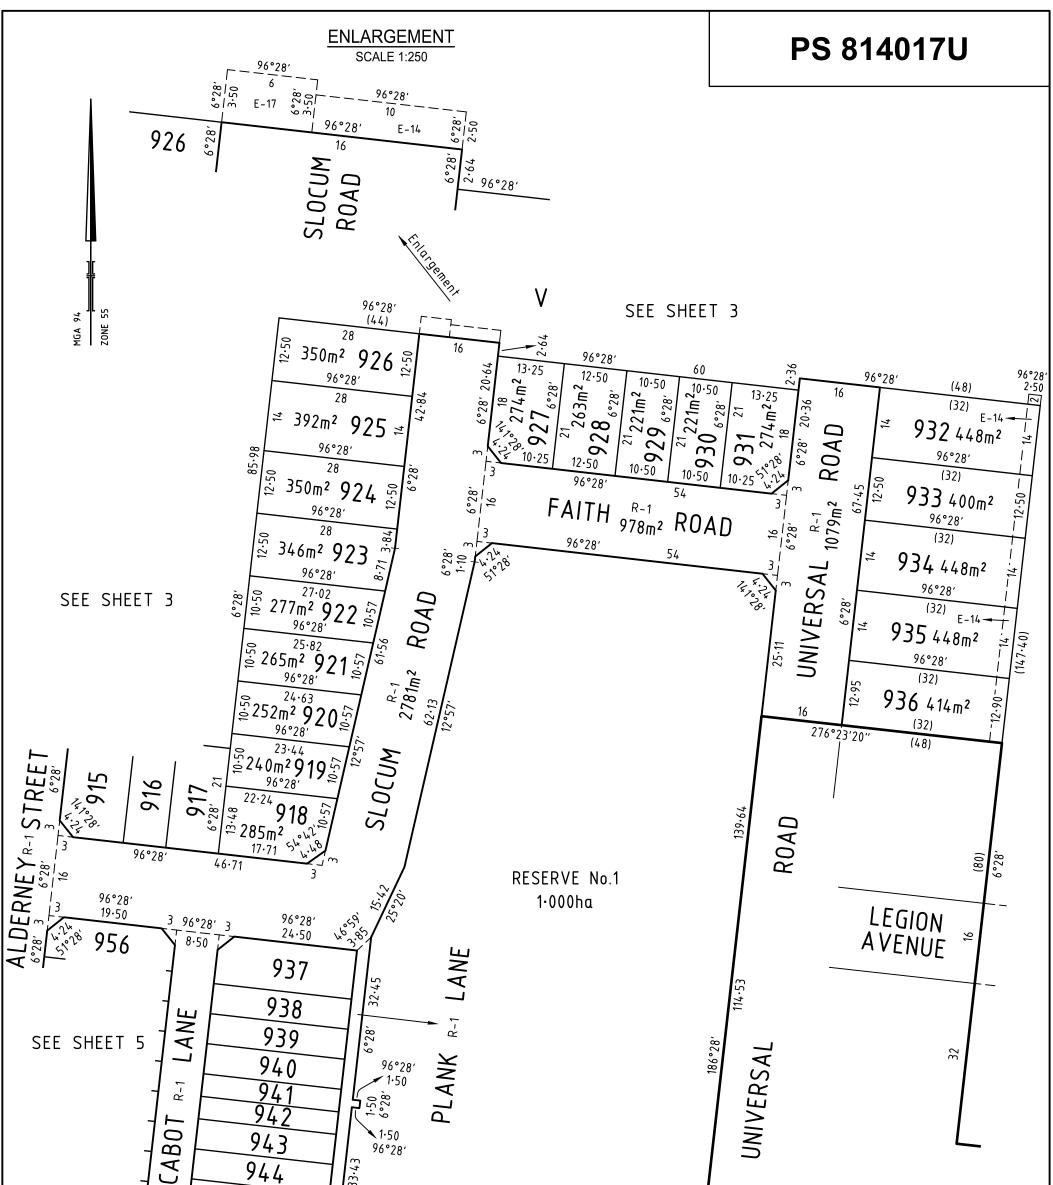

### Table of Land Burdened and Land Benefitted :

| Burdened Lot No. | Benefitted Lots | Burdened Lot No. | Benefitted Lots |
|------------------|-----------------|------------------|-----------------|
| 901              | 902             | 925              | 924, 926        |
| 902              | 901, 903        | 926              | 925             |
| 903              | 902, 904        | 932              | 933             |
| 904              | 903, 905        | 933              | 932, 934        |
| 905              | 904, 906        | 934              | 933, 935        |
| 906              | 905             | 935              | 934, 936        |
| 923              | 922, 924        | 936              | 935             |
| 924              | 923, 925        |                  |                 |

### Table of Land Burdened and Land Benefited :

| Burdened Lot No. | Benefitted Lots | Burdened Lot No. | Benefitted Lots | Burdened Lot No. | Benefitted Lots |
|------------------|-----------------|------------------|-----------------|------------------|-----------------|
| 907              | 908             | 921              | 920, 922        | 944              | 943, 945        |
|                  |                 |                  | ,               | -                | ,               |
| 908              | 907, 909        | 922              | 921, 923        | 945              | 944, 946        |
| 909              | 908, 910        | 927              | 928             | 946              | 945             |
| 910              | 909, 911        | 928              | 927, 929        | 947              | 948             |
| 911              | 910, 912        | 929              | 928, 930        | 948              | 947, 949        |
| 912              | 911, 913        | 930              | 929, 931        | 949              | 948, 950        |
| 913              | 912, 914        | 931              | 930             | 950              | 949, 951        |
| 914              | 913             | 937              | 938             | 951              | 950, 952        |
| 915              | 916             | 938              | 937, 939        | 952              | 951, 953        |
| 916              | 915, 917        | 939              | 938, 940        | 953              | 952, 954        |
| 917              | 916, 918, 919   | 940              | 939, 941        | 954              | 953, 955        |
| 918              | 917, 919        | 941              | 940, 942        | 955              | 954, 956        |
| 919              | 917, 918, 920   | 942              | 941, 943        | 956              | 955             |
| 920              | 919, 921        | 943              | 942, 944        |                  |                 |
|                  |                 |                  |                 |                  |                 |

Lots 908 to 914, 916, 917, 919 to 922, 928 to 930, 938 to 945 and 948 to 955 (all inclusive) are defined as Type A lots under the Small Lot Housing Code and Lots 907, 915, 918, 927, 931, 937, 946, 947 and 956 are defined as Type B lots under the Small Lot Housing Code.