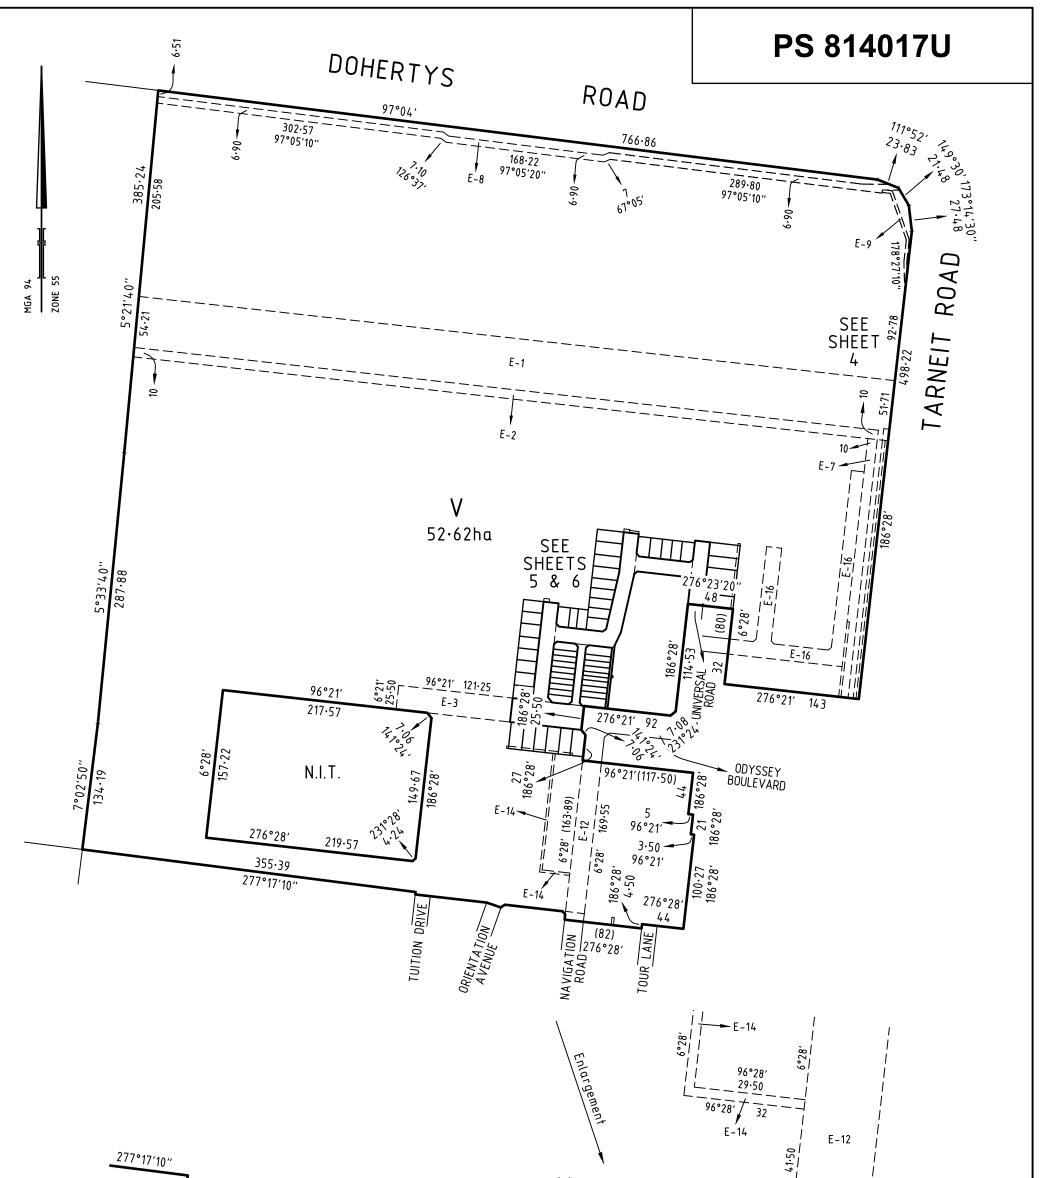

| PLAN OF SUBDIVISION                                                                                                                                                                                                                                                                                                                                                                                 |           |             |                                  |        | EDITIC                                                                                                                                                                                                                                              | ON 1 | PS 814017U                    |  |
|-----------------------------------------------------------------------------------------------------------------------------------------------------------------------------------------------------------------------------------------------------------------------------------------------------------------------------------------------------------------------------------------------------|-----------|-------------|----------------------------------|--------|-----------------------------------------------------------------------------------------------------------------------------------------------------------------------------------------------------------------------------------------------------|------|-------------------------------|--|
| LOCATION OF LAND<br>PARISH: TARNEIT<br>TOWNSHIP: -<br>SECTION: 20<br>CROWN ALLOTMENT: -<br>CROWN PORTION: B (PART) & D (PART)<br>TITLE REFERENCE: C/T VOL 12195 FOL 862<br>LAST PLAN REFERENCE: LOT W on PS 810136H<br>POSTAL ADDRESS: 1030 TARNEIT ROAD<br>(at time of subdivision) TARNEIT VIC 3029<br>MGA94 CO-ORDINATES: E: 295 040 ZONE: 55<br>(of approx centre of land in plan) N: 5 811 380 |           |             |                                  |        |                                                                                                                                                                                                                                                     |      |                               |  |
| V                                                                                                                                                                                                                                                                                                                                                                                                   | ESTING (  | OF ROADS A  | ND/OR RESE                       | RVES   | NOTATIONS                                                                                                                                                                                                                                           |      |                               |  |
| IDENTI                                                                                                                                                                                                                                                                                                                                                                                              | FIER      | CO          | UNCIL / BODY / PE                | RSON   |                                                                                                                                                                                                                                                     |      |                               |  |
| ROAD<br>RESERVE                                                                                                                                                                                                                                                                                                                                                                                     |           |             | NDHAM CITY COU<br>NDHAM CITY COU |        | Lots 1 to 900 and Lots A to U (all inclusive) have been omitted from this plan. <u>Other Purpose of this plan:</u>                                                                                                                                  |      |                               |  |
|                                                                                                                                                                                                                                                                                                                                                                                                     |           | NOTATIO     | ONS                              |        | To remove by agreement those parts of easement E-4 (Carriageway) created<br>in PS806982P and easement E-17 (Sewerage) created in PS 810154F that lie<br>within Odyssey Boulevard in this plan via Section 6 (1) (k) of the Subdivision<br>Act 1988. |      |                               |  |
| DEPTH LIMIT                                                                                                                                                                                                                                                                                                                                                                                         | ATION DOE | S NOT APPLY |                                  |        |                                                                                                                                                                                                                                                     |      |                               |  |
| SURVEY:<br>This plan is based on survey in PS732577J<br>STAGING:<br>This is not a staged subdivision<br>Planning Permit No. WYP6865/13<br>This survey has been connected to permanent marks No(s). Tarneit PM 96 & 759<br>In Proclaimed Survey Area No                                                                                                                                              |           |             |                                  |        |                                                                                                                                                                                                                                                     |      |                               |  |
| EASEMENT IN                                                                                                                                                                                                                                                                                                                                                                                         |           |             |                                  |        |                                                                                                                                                                                                                                                     | DN   |                               |  |
| LEGEND: A - Appurtenant Easement E - Encumbering Easement R - Encumbering                                                                                                                                                                                                                                                                                                                           |           |             |                                  |        |                                                                                                                                                                                                                                                     |      |                               |  |
|                                                                                                                                                                                                                                                                                                                                                                                                     |           |             |                                  |        |                                                                                                                                                                                                                                                     |      |                               |  |
| Easement<br>Reference                                                                                                                                                                                                                                                                                                                                                                               | F         | Purpose     | Width<br>(Metres)                | Origir | 1                                                                                                                                                                                                                                                   |      | Land Benefited / In Favour of |  |
|                                                                                                                                                                                                                                                                                                                                                                                                     |           |             |                                  |        |                                                                                                                                                                                                                                                     |      |                               |  |

|        |              | S                                                                       | SEE SH | HEET             | 2 FOR     | R EASEMENT       | I<br>INFORMA | TION |                         |                |         |
|--------|--------------|-------------------------------------------------------------------------|--------|------------------|-----------|------------------|--------------|------|-------------------------|----------------|---------|
| NEWHAV | 'EN ESTATE - | STAGE 9 (56 LO                                                          | DTS)   |                  |           |                  |              |      | ARE                     | A OF STAGE - 3 | 3.385ha |
|        | ••           | 414 La Trobe Street                                                     | SUR    | RVEYOF           | RS FILE R | EF: 30625        | 5SV00        |      | GINAL SHEET<br>SIZE: A3 | SHEET 1        | OF 8    |
| sp     | lire         | PO Box 16084<br>Melbourne Vic 8007<br>T 61 3 9993 7888<br>spiire.com.au |        | Licens<br>Versio | -         | vor: Terry J Mav | vson         |      |                         |                |         |

# PS 814017U

|                                                                                           |                                              | noumboring Co     | mont D Engumbering Eccenter (D-                                                                               |                                          |  |  |  |  |
|-------------------------------------------------------------------------------------------|----------------------------------------------|-------------------|---------------------------------------------------------------------------------------------------------------|------------------------------------------|--|--|--|--|
| LEGEND: A - Appurtenant Easement E - Encumbering Easement R - Encumbering Easement (Road) |                                              |                   |                                                                                                               |                                          |  |  |  |  |
| Easement<br>Reference                                                                     | Purpose                                      | Width<br>(Metres) | Origin                                                                                                        | Land Benefited / In Favour of            |  |  |  |  |
| E-1                                                                                       | Transmission of Electricity                  | See diag.         | Y8739W<br>(Book 645 No. 542)                                                                                  | State Electricity Commission of Victoria |  |  |  |  |
| E-2                                                                                       | Transmission of Electricity                  | See diag.         | Y8739W<br>(Book 645 No. 542)                                                                                  | State Electricity Commission of Victoria |  |  |  |  |
| E-2                                                                                       | Water Supply Pipeline Purposes               | See diag.         | Sec. 130 Water Act 1989<br>Sec. 19 Land Acquisition &<br>Compensation Act 1986 Vide<br>Notification AJ284302V | Barwon Region Water Corporation          |  |  |  |  |
| E-3                                                                                       | Carriageway                                  | See diag.         | PS806982P                                                                                                     | Lot B in PS806982P                       |  |  |  |  |
| E-4                                                                                       | Sewerage                                     | 2.50              | PS 810123S                                                                                                    | City West Water Corporation              |  |  |  |  |
| E-5                                                                                       | Drainage                                     | 20                | PS 810123S                                                                                                    | Wyndham City Council                     |  |  |  |  |
| E-5                                                                                       | Sewerage                                     | 20                | This Plan                                                                                                     | City West Water Corporation              |  |  |  |  |
| E-6                                                                                       | Powerline                                    | See diag.         | PS810154F - Sect. 88 Electricity Industry<br>Act 2000                                                         | Powercor Australia Limited               |  |  |  |  |
| E-7                                                                                       | Water Supply Pipeline Purposes               | See diag.         | Sec. 130 Water Act 1989<br>Sec. 19 Land Acquisition &<br>Compensation Act 1986 Vide Notification<br>AJ284302V | Barwon Region Water Corporation          |  |  |  |  |
| E-7                                                                                       | Powerline                                    | See diag.         | PS 810154F Sect. 88 Electricity Industry<br>Act 2000                                                          | Powercor Australia Limited               |  |  |  |  |
| E-8                                                                                       | Supply of Water through<br>underground pipes | See diag.         | C/E A162815S                                                                                                  | City West Water Corporation              |  |  |  |  |
| E-8                                                                                       | Gas Supply                                   | See diag.         | C/E A165706G                                                                                                  | Ausnet Gas Services Pty Ltd              |  |  |  |  |
| E-9                                                                                       | Gas Supply                                   | See diag.         | C/E A165706G                                                                                                  | Ausnet Gas Services Pty Ltd              |  |  |  |  |
| E-10                                                                                      | Supply of Water through<br>underground pipes | 3                 | C/E A162815S                                                                                                  | City West Water Corporation              |  |  |  |  |
| E-11                                                                                      | Powerline                                    | 3                 | PS 810154F - Sect. 88 Electricity<br>Industry Act 2000                                                        | Powercor Australia Limited               |  |  |  |  |
| E-11                                                                                      | Supply of Water through<br>underground pipes | 3                 | C/E A162815S                                                                                                  | City West Water Corporation              |  |  |  |  |
| E-12                                                                                      | Drainage                                     | 20                | PS 810154F                                                                                                    | Wyndham City Council                     |  |  |  |  |
| E-12                                                                                      | Sewerage                                     | 20                | This Plan                                                                                                     | City West Water Corporation              |  |  |  |  |
| E-13                                                                                      | Transmission of Electricity                  | See diag.         | Y8739W<br>(Book 645 No. 542)                                                                                  | State Electricity Commission of Victoria |  |  |  |  |
| E-13                                                                                      | Supply of Water through<br>underground pipes | See diag.         | C/E A162815S                                                                                                  | City West Water Corporation              |  |  |  |  |
| E-14                                                                                      | Sewerage                                     | 2.50              | This Plan                                                                                                     | City West Water Corporation              |  |  |  |  |
| E-15                                                                                      | Water Supply Pipeline Purposes               | 2.50              | Sec. 130 Water Act 1989<br>Sec. 19 Land Acquisition &<br>Compensation Act 1986 Vide Notification<br>AJ284302V | Barwon Region Water Corporation          |  |  |  |  |
| E-15                                                                                      | Sewerage                                     | 2.50              | PS 810154F                                                                                                    | City West Water Corporation              |  |  |  |  |
| E-16                                                                                      | Drainage                                     | See diag.         | PS 810154F                                                                                                    | Wyndham City Council                     |  |  |  |  |
| E-17                                                                                      | Sewerage                                     | 3.50              | This Plan                                                                                                     | City West Water Corporation              |  |  |  |  |
| E-17                                                                                      | Drainage                                     | 3.50              | This Plan                                                                                                     | Wyndham City Council                     |  |  |  |  |