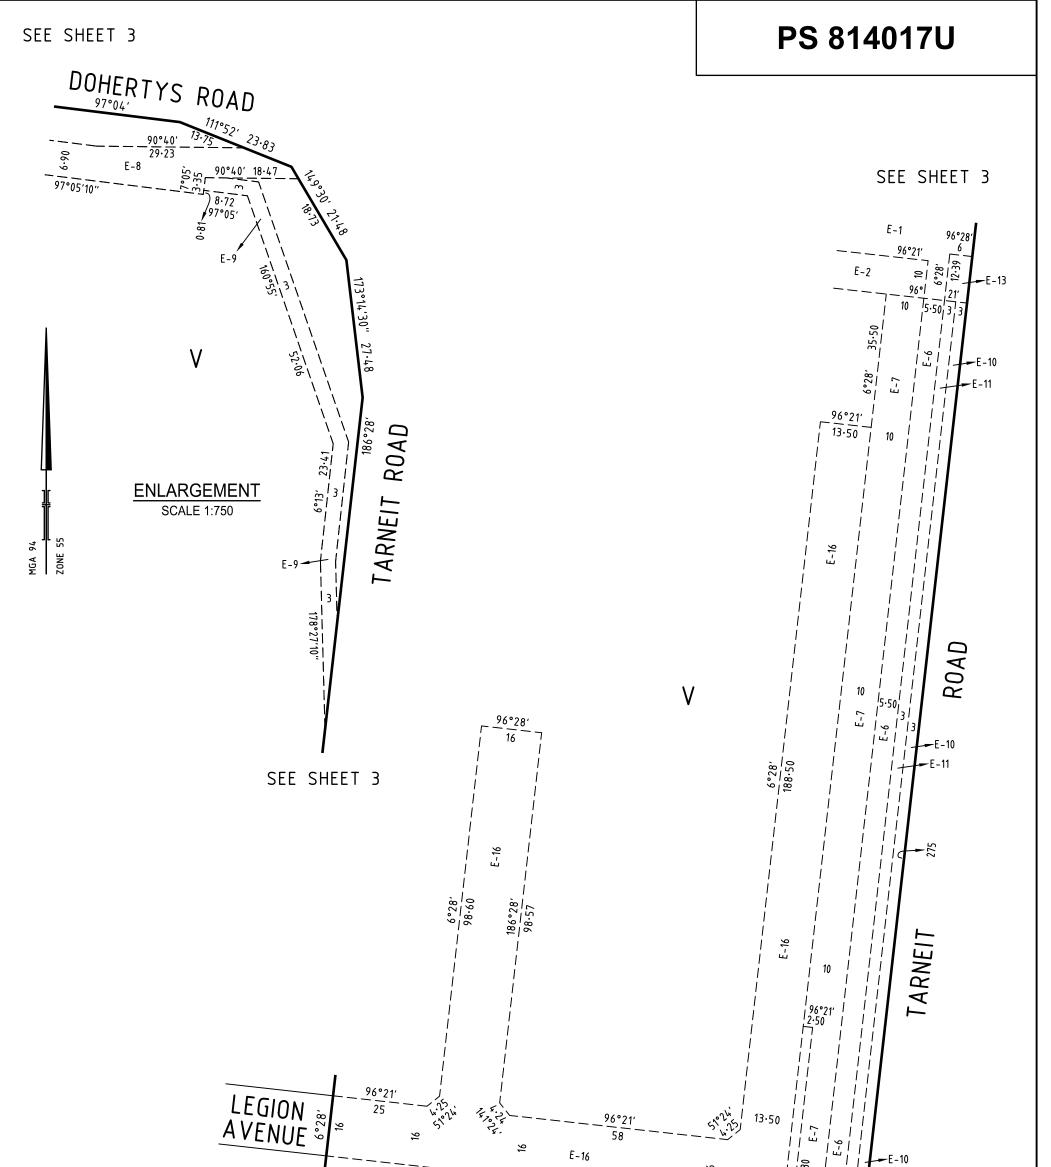

# PS 814017U

|                                                                                           |                                              | noumboring Co     | mont D Engumbering Eccenter (D-                                                                               |                                          |  |  |  |  |
|-------------------------------------------------------------------------------------------|----------------------------------------------|-------------------|---------------------------------------------------------------------------------------------------------------|------------------------------------------|--|--|--|--|
| LEGEND: A - Appurtenant Easement E - Encumbering Easement R - Encumbering Easement (Road) |                                              |                   |                                                                                                               |                                          |  |  |  |  |
| Easement<br>Reference                                                                     | Purpose                                      | Width<br>(Metres) | Origin                                                                                                        | Land Benefited / In Favour of            |  |  |  |  |
| E-1                                                                                       | Transmission of Electricity                  | See diag.         | Y8739W<br>(Book 645 No. 542)                                                                                  | State Electricity Commission of Victoria |  |  |  |  |
| E-2                                                                                       | Transmission of Electricity                  | See diag.         | Y8739W<br>(Book 645 No. 542)                                                                                  | State Electricity Commission of Victoria |  |  |  |  |
| E-2                                                                                       | Water Supply Pipeline Purposes               | See diag.         | Sec. 130 Water Act 1989<br>Sec. 19 Land Acquisition &<br>Compensation Act 1986 Vide<br>Notification AJ284302V | Barwon Region Water Corporation          |  |  |  |  |
| E-3                                                                                       | Carriageway                                  | See diag.         | PS806982P                                                                                                     | Lot B in PS806982P                       |  |  |  |  |
| E-4                                                                                       | Sewerage                                     | 2.50              | PS 810123S                                                                                                    | City West Water Corporation              |  |  |  |  |
| E-5                                                                                       | Drainage                                     | 20                | PS 810123S                                                                                                    | Wyndham City Council                     |  |  |  |  |
| E-5                                                                                       | Sewerage                                     | 20                | This Plan                                                                                                     | City West Water Corporation              |  |  |  |  |
| E-6                                                                                       | Powerline                                    | See diag.         | PS810154F - Sect. 88 Electricity Industry<br>Act 2000                                                         | Powercor Australia Limited               |  |  |  |  |
| E-7                                                                                       | Water Supply Pipeline Purposes               | See diag.         | Sec. 130 Water Act 1989<br>Sec. 19 Land Acquisition &<br>Compensation Act 1986 Vide Notification<br>AJ284302V | Barwon Region Water Corporation          |  |  |  |  |
| E-7                                                                                       | Powerline                                    | See diag.         | PS 810154F Sect. 88 Electricity Industry<br>Act 2000                                                          | Powercor Australia Limited               |  |  |  |  |
| E-8                                                                                       | Supply of Water through<br>underground pipes | See diag.         | C/E A162815S                                                                                                  | City West Water Corporation              |  |  |  |  |
| E-8                                                                                       | Gas Supply                                   | See diag.         | C/E A165706G                                                                                                  | Ausnet Gas Services Pty Ltd              |  |  |  |  |
| E-9                                                                                       | Gas Supply                                   | See diag.         | C/E A165706G                                                                                                  | Ausnet Gas Services Pty Ltd              |  |  |  |  |
| E-10                                                                                      | Supply of Water through<br>underground pipes | 3                 | C/E A162815S                                                                                                  | City West Water Corporation              |  |  |  |  |
| E-11                                                                                      | Powerline                                    | 3                 | PS 810154F - Sect. 88 Electricity<br>Industry Act 2000                                                        | Powercor Australia Limited               |  |  |  |  |
| E-11                                                                                      | Supply of Water through<br>underground pipes | 3                 | C/E A162815S                                                                                                  | City West Water Corporation              |  |  |  |  |
| E-12                                                                                      | Drainage                                     | 20                | PS 810154F                                                                                                    | Wyndham City Council                     |  |  |  |  |
| E-12                                                                                      | Sewerage                                     | 20                | This Plan                                                                                                     | City West Water Corporation              |  |  |  |  |
| E-13                                                                                      | Transmission of Electricity                  | See diag.         | Y8739W<br>(Book 645 No. 542)                                                                                  | State Electricity Commission of Victoria |  |  |  |  |
| E-13                                                                                      | Supply of Water through<br>underground pipes | See diag.         | C/E A162815S                                                                                                  | City West Water Corporation              |  |  |  |  |
| E-14                                                                                      | Sewerage                                     | 2.50              | This Plan                                                                                                     | City West Water Corporation              |  |  |  |  |
| E-15                                                                                      | Water Supply Pipeline Purposes               | 2.50              | Sec. 130 Water Act 1989<br>Sec. 19 Land Acquisition &<br>Compensation Act 1986 Vide Notification<br>AJ284302V | Barwon Region Water Corporation          |  |  |  |  |
| E-15                                                                                      | Sewerage                                     | 2.50              | PS 810154F                                                                                                    | City West Water Corporation              |  |  |  |  |
| E-16                                                                                      | Drainage                                     | See diag.         | PS 810154F                                                                                                    | Wyndham City Council                     |  |  |  |  |
| E-17                                                                                      | Sewerage                                     | 3.50              | This Plan                                                                                                     | City West Water Corporation              |  |  |  |  |
| E-17                                                                                      | Drainage                                     | 3.50              | This Plan                                                                                                     | Wyndham City Council                     |  |  |  |  |

| SURVEYOR' | s file ref: 306255S            | SV00                                                               |                                               | ORIGINAL SHEET<br>SIZE: A3 | SHEET 2 |
|-----------|--------------------------------|--------------------------------------------------------------------|-----------------------------------------------|----------------------------|---------|
| S         | OIIFE PO Bo<br>Melbo<br>T 61 3 | a Trobe Street<br>ox 16084<br>urne Vic 8007<br>9993 7888<br>com.au | censed Surveyor: Terry J Mawson<br>ersion: 15 |                            |         |