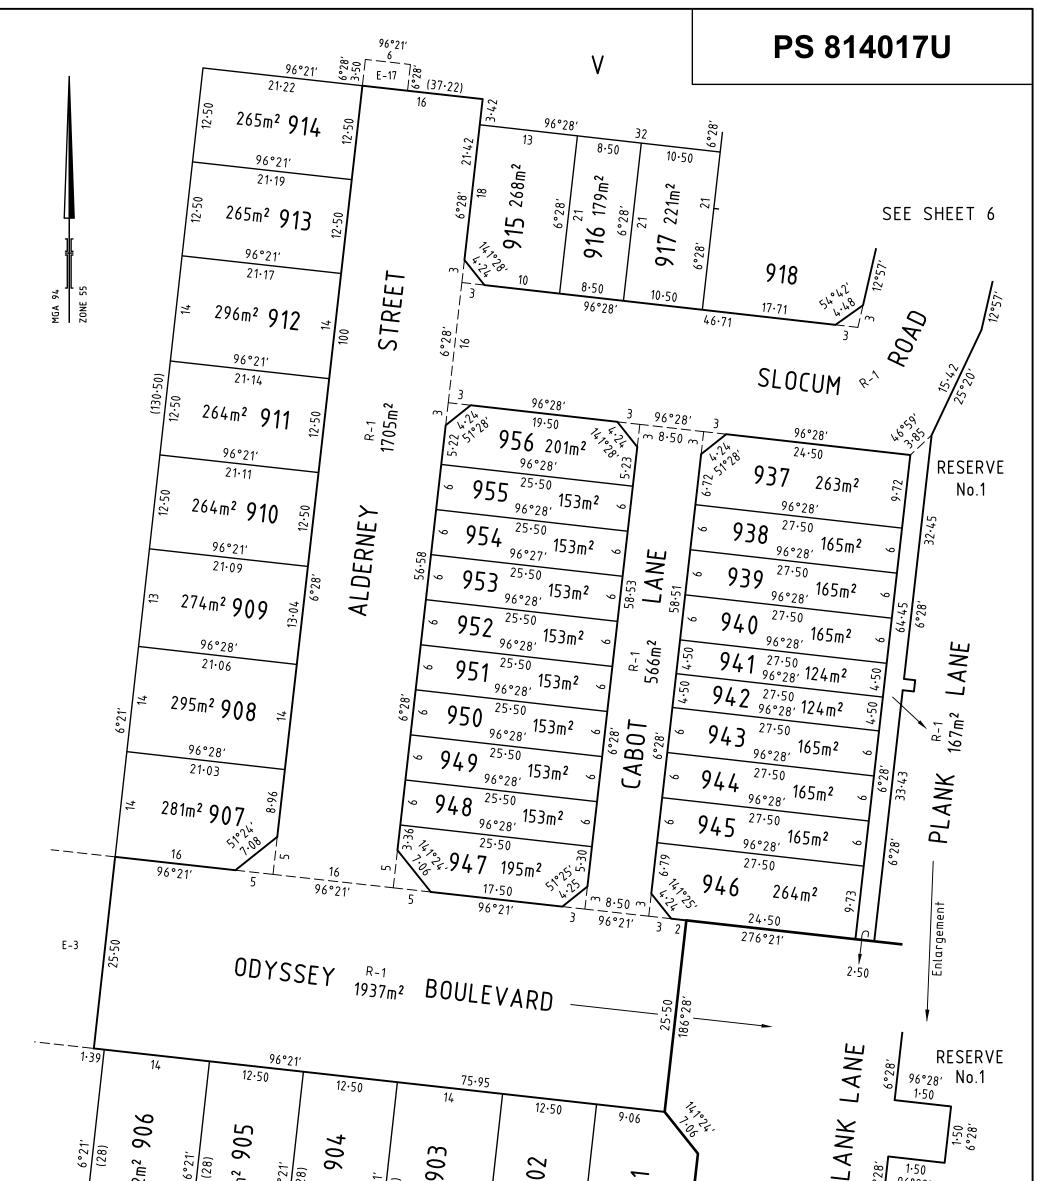

### Table of Land Burdened and Land Benefitted :

| Burdened Lot No. | Benefitted Lots | Burdened Lot No. | Benefitted Lots |
|------------------|-----------------|------------------|-----------------|
| 901              | 902             | 925              | 924, 926        |
| 902              | 901, 903        | 926              | 925             |
| 903              | 902, 904        | 932              | 933             |
| 904              | 903, 905        | 933              | 932, 934        |
| 905              | 904, 906        | 934              | 933, 935        |
| 906              | 905             | 935              | 934, 936        |
| 923              | 922, 924        | 936              | 935             |
| 924              | 923, 925        |                  |                 |

### Table of Land Burdened and Land Benefited :

| Burdened Lot No. | Benefitted Lots | Burdened Lot No. | Benefitted Lots | Burdened Lot No. | Benefitted Lots |
|------------------|-----------------|------------------|-----------------|------------------|-----------------|
| 907              | 908             | 921              | 920, 922        | 944              | 943, 945        |
|                  |                 |                  | ,               | -                | ,               |
| 908              | 907, 909        | 922              | 921, 923        | 945              | 944, 946        |
| 909              | 908, 910        | 927              | 928             | 946              | 945             |
| 910              | 909, 911        | 928              | 927, 929        | 947              | 948             |
| 911              | 910, 912        | 929              | 928, 930        | 948              | 947, 949        |
| 912              | 911, 913        | 930              | 929, 931        | 949              | 948, 950        |
| 913              | 912, 914        | 931              | 930             | 950              | 949, 951        |
| 914              | 913             | 937              | 938             | 951              | 950, 952        |
| 915              | 916             | 938              | 937, 939        | 952              | 951, 953        |
| 916              | 915, 917        | 939              | 938, 940        | 953              | 952, 954        |
| 917              | 916, 918, 919   | 940              | 939, 941        | 954              | 953, 955        |
| 918              | 917, 919        | 941              | 940, 942        | 955              | 954, 956        |
| 919              | 917, 918, 920   | 942              | 941, 943        | 956              | 955             |
| 920              | 919, 921        | 943              | 942, 944        |                  |                 |
|                  |                 |                  |                 |                  |                 |

Lots 908 to 914, 916, 917, 919 to 922, 928 to 930, 938 to 945 and 948 to 955 (all inclusive) are defined as Type A lots under the Small Lot Housing Code and Lots 907, 915, 918, 927, 931, 937, 946, 947 and 956 are defined as Type B lots under the Small Lot Housing Code.