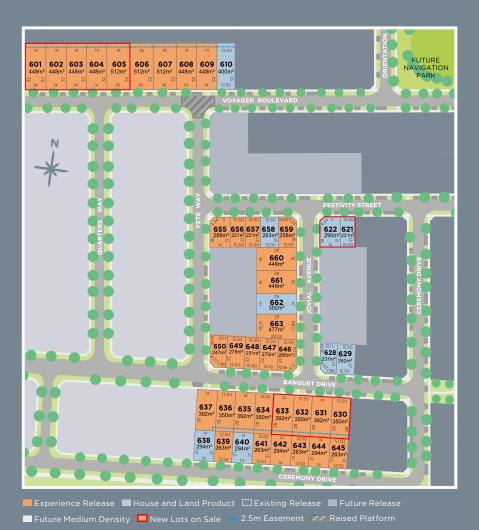

## Experience Release

## Embrace new experiences at Newhaven

The Experience Release contains eleven new lots ranging from 221sqm to 512sqm just around the corner from Newhaven's future Navigation Park. This awesome Mamma Knows West approved playground will have a water zone, a look-out tower with slides and much more!

It will be a great place to experience the fun of life at Newhaven.

Newhaven, feels like home.