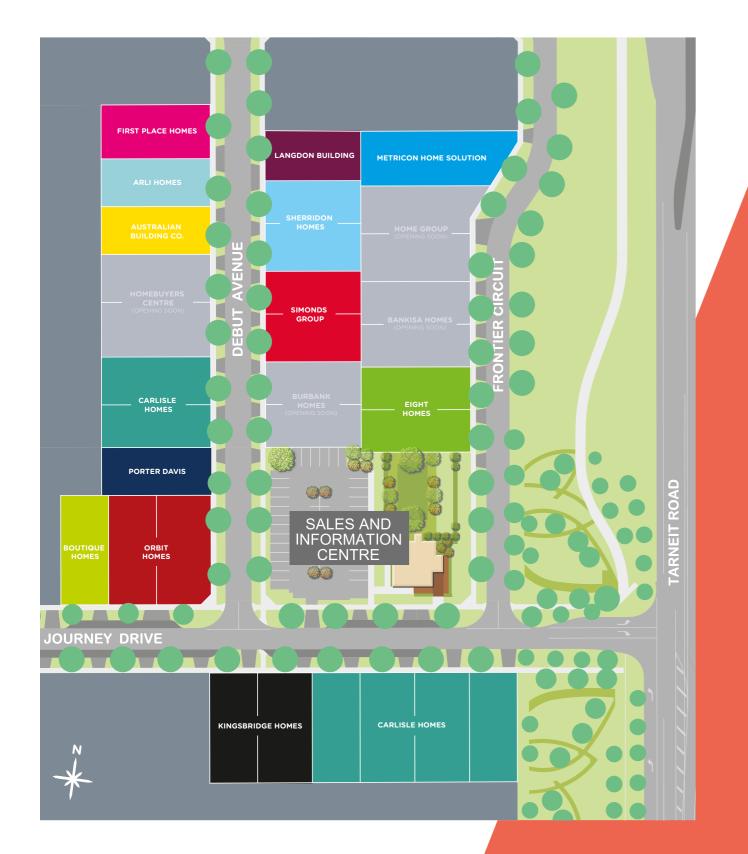

# Display home opening hours

Australian Building Co. 7 days a week | 11am - 5pm

Arli Homes Saturday - Wednesday | 11am - 5pm

Banksia Homes Opening soon

Boutique Homes Monday - Friday I 12pm - 5pm Saturday - Sunday I 11am - 5pm

Burbank Homes Opening soon

Carlisle Homes Saturday - Wednesday I 11am - 5pm

Eight Homes Saturday - Wednesday I 11am - 5pm

First Place Homes Monday - Friday I 12pm - 5pm Saturday - Sunday I 11am - 5pm

Home Group Opening soon

#### Homebuyers Centre Opening soon

Kingsbridge Homes Monday - Wednesday | 12pm - 5pm Saturday - Sunday | 11am - 5pm

Langdon Building Saturday - Wednesday I 11am - 5pm

Metricon Home Solution

Saturday - Tuesday | 11am - 5pm Wednesday | 11am - 2pm

Orbit Homes Saturday - Wednesday | 11am - 5pm

**Porter Davis Homes** Saturday - Tuesday | 11am - 5pm Wednesday | 11am - 2pm

Sherridon Homes Monday - Wednesday | 12pm - 5pm Saturday - Sunday | 11am - 5pm

Simonds Group Monday - Friday I 12pm - 5pm Saturday - Sunday I 11am - 5pm

Discover more: Visit the Newhaven Sales and Information Centre 6-8 Journey Drive, Tarneit Or, call 0487 870 988

**f** NewhavenatTarneit