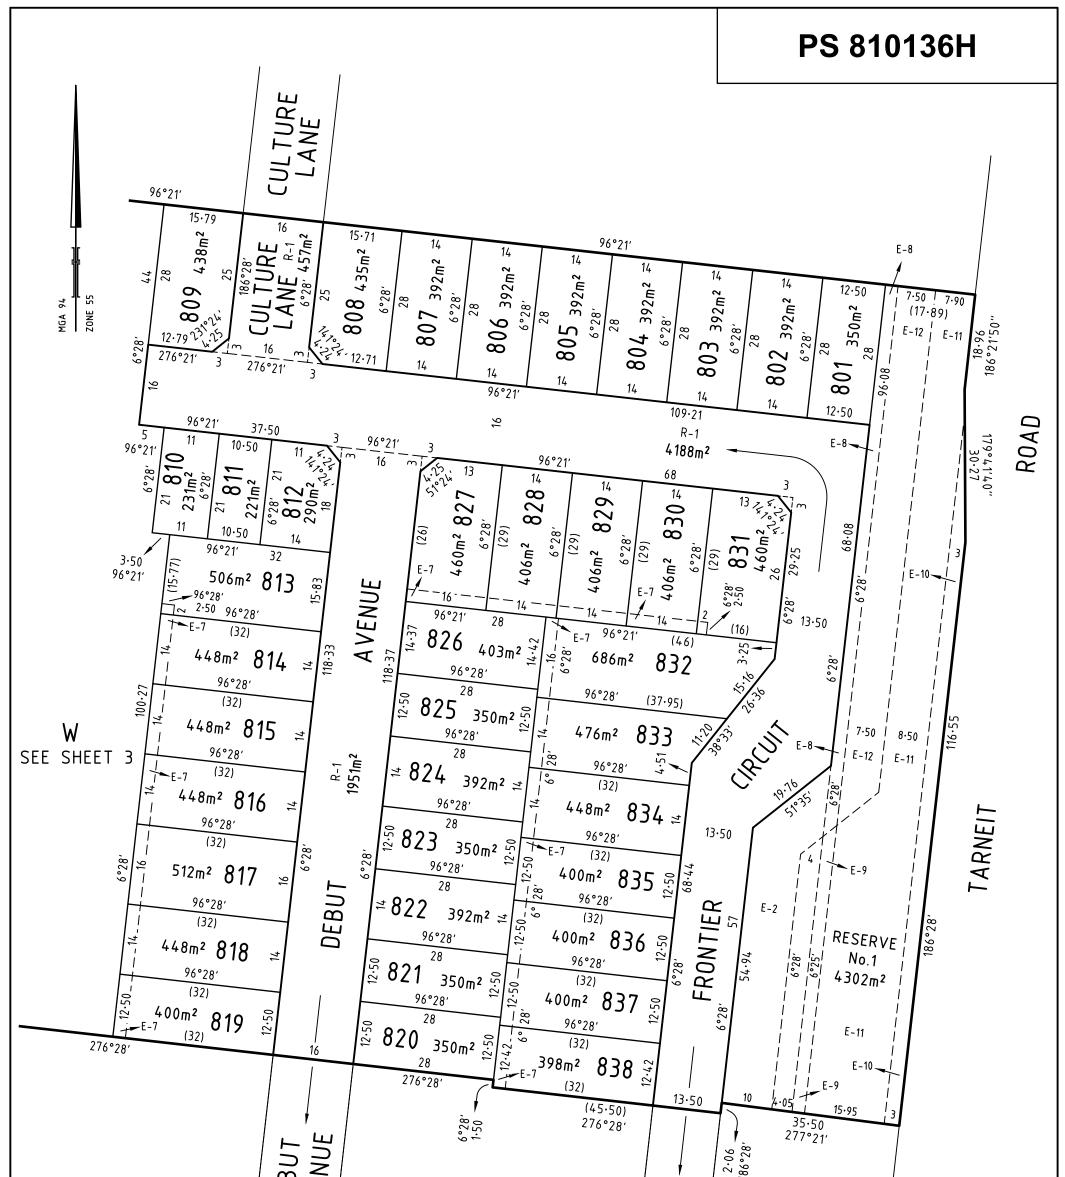

### Table of Land Burdened and Land Benefited :

| Burdened Lot No. | Benefited Lots               |
|------------------|------------------------------|
| 801              | 802                          |
| 802              | 801, 803                     |
| 803              | 802, 804                     |
| 804              | 803, 805                     |
| 805              | 804, 806                     |
| 806              | 805, 807                     |
| 807              | 806, 808                     |
| 808              | 807                          |
| 809              | 808                          |
| 813              | 810, 811, 812, 814           |
| 814              | 813, 815                     |
| 815              | 814, 816                     |
| 816              | 815, 817                     |
| 817              | 816, 818                     |
| 818<br>819       | 817, 819<br>818              |
| 820              | 821, 837, 838                |
| 821              | 820, 822, 836, 837           |
| 822              | 821, 823, 835, 836           |
| 823              | 822, 824, 834, 835           |
| 824              | 823, 825, 833, 834           |
| 825              | 824, 826, 832, 833           |
| 826              | 825, 827, 828, 832           |
| 827              | 826, 828                     |
| 828              | 826, 827, 829, 832           |
| 829              | 828, 830, 832                |
| 830              | 829, 831, 832                |
| 831              | 830, 832                     |
| 832              | 826, 828, 829, 830, 831, 833 |
| 833              | 824, 825, 832, 834           |
| 834              | 823, 824, 833, 835           |
| 835              | 822, 823, 834, 836           |
| 836              | 821, 822, 835, 837           |
| 837              | 820, 821, 836, 838           |
| 838              | 820, 837                     |

#### Table of Land Burdened and Land Benefitted :

Burdened Lot No. Benefited Lots

| 810 | 811, 813      |
|-----|---------------|
| 811 | 810, 812, 813 |
| 812 | 812, 813      |

Lots 810 and 811 are defined as Type A lots under the Small Lot Housing Code and Lot 812 is defined as Type B lot under the Small Lot Housing Code.