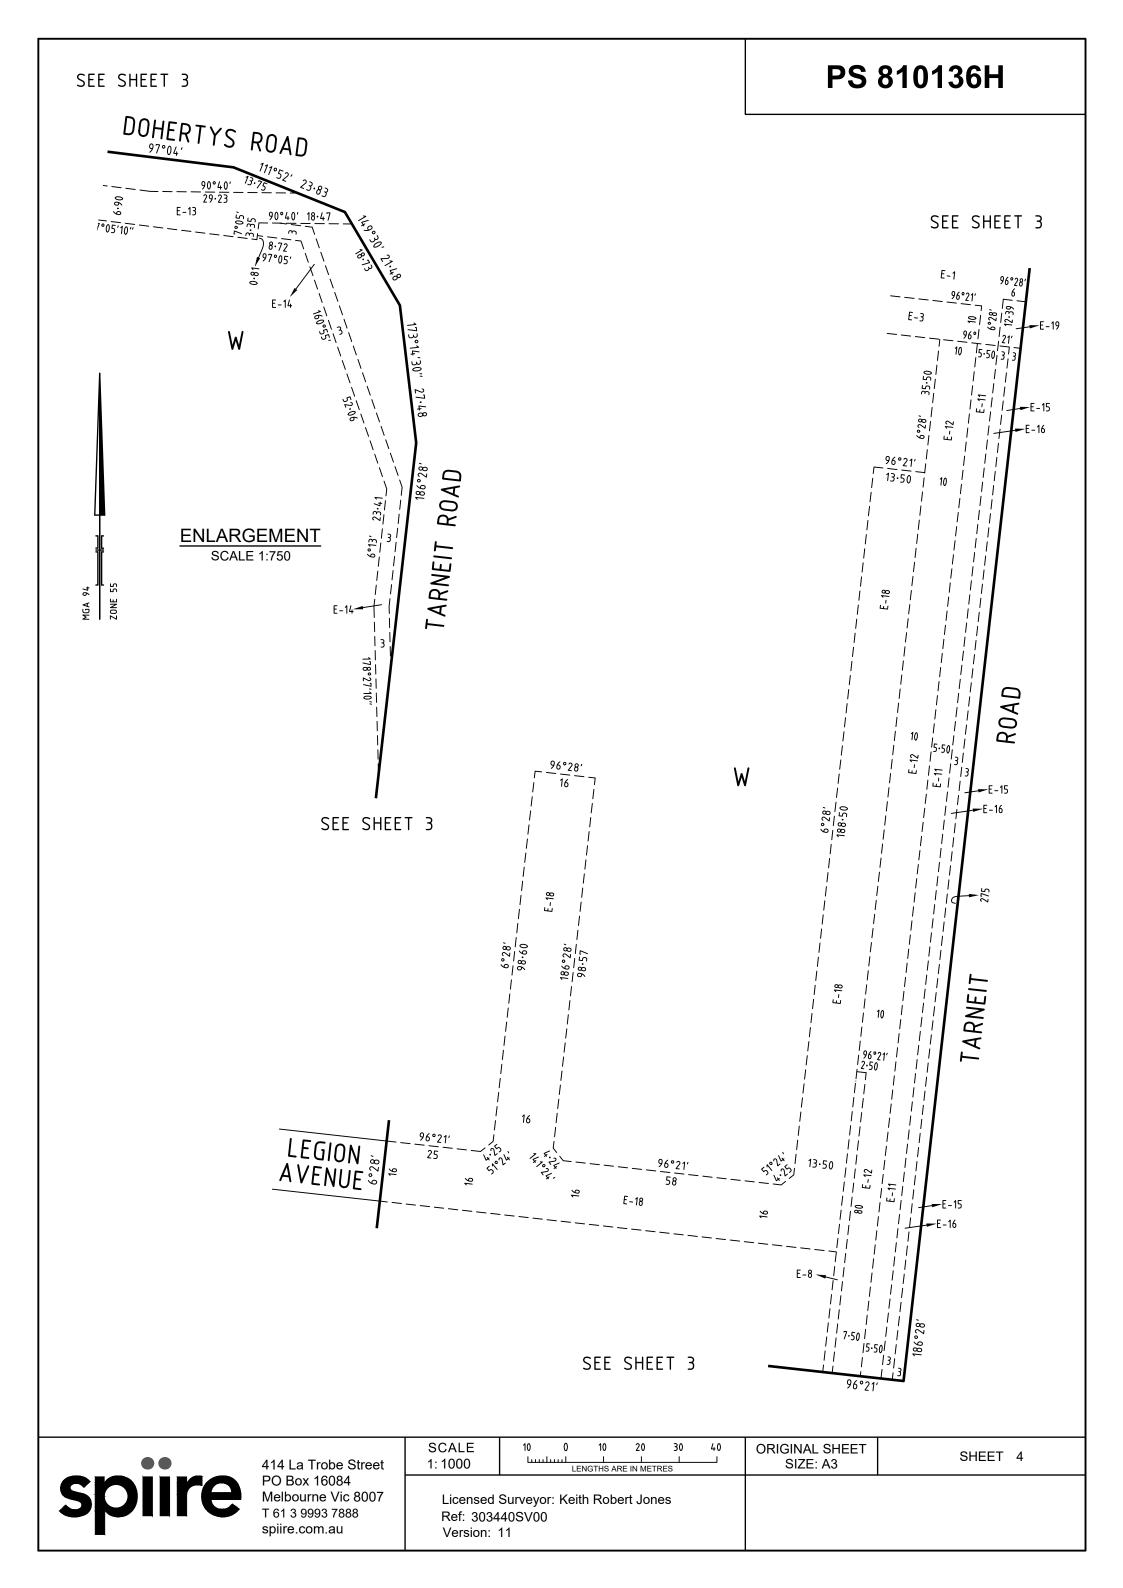

| ••                                                                             | 414 La Trobe Street |                                                                         | ORIGINAL SHEET<br>SIZE: A3 | SHEET 2 |
|--------------------------------------------------------------------------------|---------------------|-------------------------------------------------------------------------|----------------------------|---------|
| Splice PO Box 16084<br>Melbourne Vic 8007<br>T 61 3 9993 7888<br>spiire.com.au |                     | Licensed Surveyor: Keith Robert Jones<br>Ref: 303440SV00<br>Version: 11 |                            |         |