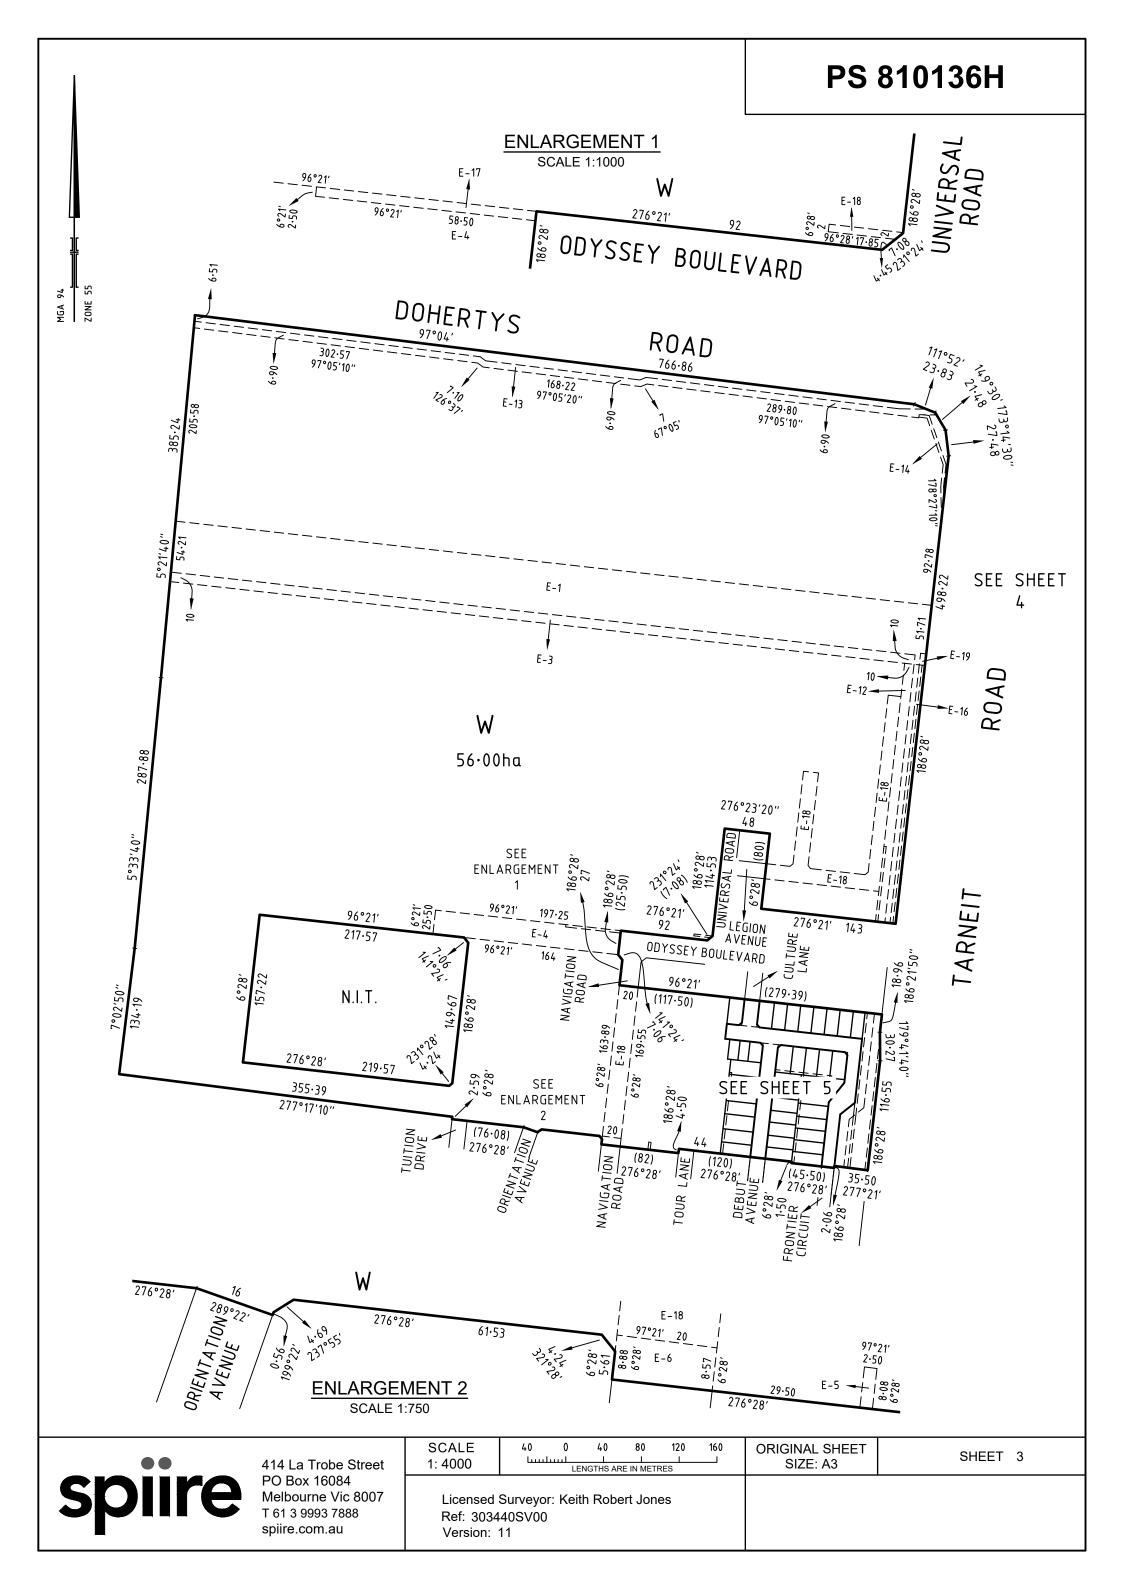

| PLAN OF                                                                                                                                                                                                                                                                                                                                                    | SUBDIV                                                                                             | ISION                                            |                                      | EDITION 1                                                                                        | PS 810136H                                                                                                                                                                                                                      |
|------------------------------------------------------------------------------------------------------------------------------------------------------------------------------------------------------------------------------------------------------------------------------------------------------------------------------------------------------------|----------------------------------------------------------------------------------------------------|--------------------------------------------------|--------------------------------------|--------------------------------------------------------------------------------------------------|---------------------------------------------------------------------------------------------------------------------------------------------------------------------------------------------------------------------------------|
| LOCATION OF I<br>PARISH: TARNEIT<br>TOWNSHIP: -<br>SECTION: 20<br>CROWN ALLOTMEN<br>CROWN PORTION: I<br>TITLE REFERENCE:<br>LAST PLAN REFERE<br>POSTAL ADDRESS:<br>(at time of subdivision)<br>MGA94 CO-ORDINA<br>(of approx centre of land<br>in plan)                                                                                                    | T: -<br>B (PART) & D (P<br>C/T VOL<br>ENCE: LOT Q or<br>LOT T & I<br>1030 TARNEIT<br>TARNEIT VIC 3 | FOL<br>PS810154F<br>U on PS81012<br>ROAD<br>3029 | 23S<br>ZONE: 55                      |                                                                                                  |                                                                                                                                                                                                                                 |
|                                                                                                                                                                                                                                                                                                                                                            | GOF ROADS A                                                                                        |                                                  |                                      |                                                                                                  | Notations                                                                                                                                                                                                                       |
| IDENTIFIER COUNCIL/BODY/PERSON   ROAD R-1 WYNDHAM CITY COUNCIL   RESERVE No. 1 WYNDHAM CITY COUNCIL   NOTATIONS DEPTH LIMITATION DOES NOT APPLY   SURVEY: This plan is based on survey in PS732577J STAGING:   This is not a staged subdivision Planning Permit No. WYP6865/13 This survey has been connected to permanent marks No(s). Tarneit PM 96 & 75 |                                                                                                    |                                                  |                                      | <u>Other Purpose of this plan:</u><br>To remove by agreement E-<br>within Culture Lane, Frontier | ✓ (all inclusive) have been omitted from this plan.<br>11 (Drainage) created in PS 810154F that lies<br>r Circuit and Debut Avenue and easement E-4<br>0123S that lies within Debut Avenue in this<br>the Subdivision Act 1988. |
| In Proclaimed Survey Are                                                                                                                                                                                                                                                                                                                                   | -a NU                                                                                              |                                                  |                                      |                                                                                                  |                                                                                                                                                                                                                                 |
| LEGEND: A - Appurter                                                                                                                                                                                                                                                                                                                                       | nant Easement E                                                                                    | - Encumbering E                                  | EASEMENT If<br>Easement R - Encumber | NFORMATION<br>ing Easement (Road)                                                                |                                                                                                                                                                                                                                 |
|                                                                                                                                                                                                                                                                                                                                                            |                                                                                                    |                                                  |                                      |                                                                                                  |                                                                                                                                                                                                                                 |
| Easement<br>Reference                                                                                                                                                                                                                                                                                                                                      | Purpose                                                                                            | Width<br>(Metres)                                | Origin                               | Lar                                                                                              | nd Benefited/In Favour of                                                                                                                                                                                                       |
|                                                                                                                                                                                                                                                                                                                                                            |                                                                                                    |                                                  | SEE SHEET 2                          |                                                                                                  |                                                                                                                                                                                                                                 |
| NEWHAVEN EST                                                                                                                                                                                                                                                                                                                                               | ATE - STAGE                                                                                        | 1<br>8 (38 LOTS                                  | 5)                                   |                                                                                                  | AREA OF STAGE - 2.636                                                                                                                                                                                                           |
| NEWHAVEN ESTATE - STAGE 8 (38 LOTS)   Spointe   414 La Trobe Street   PO Box 16084   Melbourne Vic 8007   T 61 3 9993 7888   spiire.com.au                                                                                                                                                                                                                 |                                                                                                    |                                                  |                                      |                                                                                                  | ORIGINAL SHEET<br>SIZE: A3 SHEET 1 OF 7                                                                                                                                                                                         |