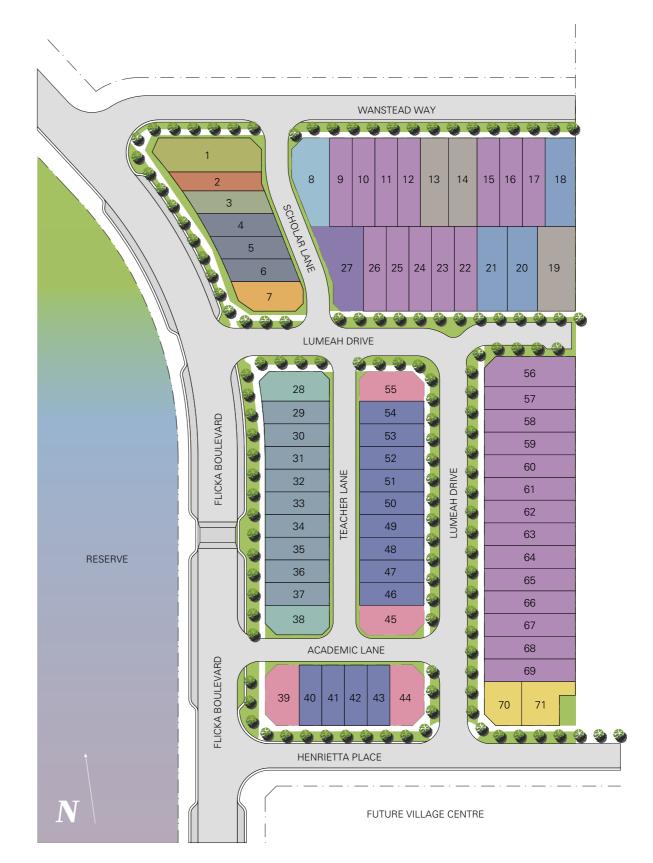

# | E | 9-12, 15, 16, 17, 22-26, 56-69 | F | 27 | G | 40-43, 46-54 | H | 29-37 | I | 18, 20, 21 | J | 28, 38 | K | 8 | Sought-after | I | 3 | M | 1 | I | M | 1 | I | 13, 14, 19 | I | 13, 14, 19 | I | 13, 14, 19 | I | 14, 19 | I | 15, 16, 17, 22-26, 56-69 | 10 | 10 | 10, 10 | 10, 10 | 10, 10 | 10, 10 | 10, 10 | 10, 10 | 10, 10 | 10, 10 | 10, 10 | 10, 10 | 10, 10 | 10, 10 | 10, 10 | 10, 10 | 10, 10 | 10, 10 | 10, 10 | 10, 10 | 10, 10 | 10, 10 | 10, 10 | 10, 10 | 10, 10 | 10, 10 | 10, 10 | 10, 10 | 10, 10 | 10, 10 | 10, 10 | 10, 10 | 10, 10 | 10, 10 | 10, 10 | 10, 10 | 10, 10 | 10, 10 | 10, 10 | 10, 10 | 10, 10 | 10, 10 | 10, 10 | 10, 10 | 10, 10 | 10, 10 | 10, 10 | 10, 10 | 10, 10 | 10, 10 | 10, 10 | 10, 10 | 10, 10 | 10, 10 | 10, 10 | 10, 10 | 10, 10 | 10, 10 | 10, 10 | 10, 10 | 10, 10 | 10, 10 | 10, 10 | 10, 10 | 10, 10 | 10, 10 | 10, 10 | 10, 10 | 10, 10 | 10, 10 | 10, 10 | 10, 10 | 10, 10 | 10, 10 | 10, 10 | 10, 10 | 10, 10 | 10, 10 | 10, 10 | 10, 10 | 10, 10 | 10, 10 | 10, 10 | 10, 10 | 10, 10 | 10, 10 | 10, 10 | 10, 10 | 10, 10 | 10, 10 | 10, 10 | 10, 10 | 10, 10 | 10, 10 | 10, 10 | 10, 10 | 10, 10 | 10, 10 | 10, 10 | 10, 10 | 10, 10 | 10, 10 | 10, 10 | 10, 10 | 10, 10 | 10, 10 | 10, 10 | 10, 10 | 10, 10 | 10, 10 | 10, 10 | 10, 10 | 10, 10 | 10, 10 | 10, 10 | 10, 10 | 10, 10 | 10, 10 | 10, 10 | 10, 10 | 10, 10 | 10, 10 | 10, 10 | 10, 10 | 10, 10 | 10, 10 | 10, 10 | 10, 10 | 10, 10 | 10, 10 | 10, 10 | 10, 10 | 10, 10 | 10, 10 | 10, 10 | 10, 10 | 10, 10 | 10, 10 | 10, 10 | 10, 10 | 10, 10 | 10, 10 | 10, 10 | 10, 10 | 10, 10 | 10, 10 | 10, 10 | 10, 10 | 10, 10 | 10, 10 | 10, 10 | 10, 10 | 10, 10 | 10, 10 | 10, 10 | 10, 10 | 10, 10 | 10, 10 | 10, 10 | 10, 10 | 10, 10 | 10, 10 | 10, 10 | 10, 10 | 10, 10 | 10, 10 | 10, 10 | 10, 10 | 10, 10 | 10, 10 | 10, 10 | 10, 10 | 10, 10 | 10, 10 | 10, 10 | 10, 10 | 10, 10 | 10, 10 | 10, 10 | 10, 10 | 10, 10 | 10, 10 | 10, 10 | 10, 10 | 10, 10 | 10, 10 | 10, 10 | 10, 10 | 10, 10 | 10, 10 | 10, 10 | 10, 10 | 10, 10 | 10, 10 | 10, 10 | 10, 10 | 10, 10 | 10, 10 | 10, 10 | 10, 10 |

**FLOOR** 

LOT NUMBERS

70, 71

39, 44, 45, 55

4, 5, 6

**PLAN** 

 $\mathbf{5}$ 

Flicka Boulevard Cranbourne West VIC 3977 0488 863 289