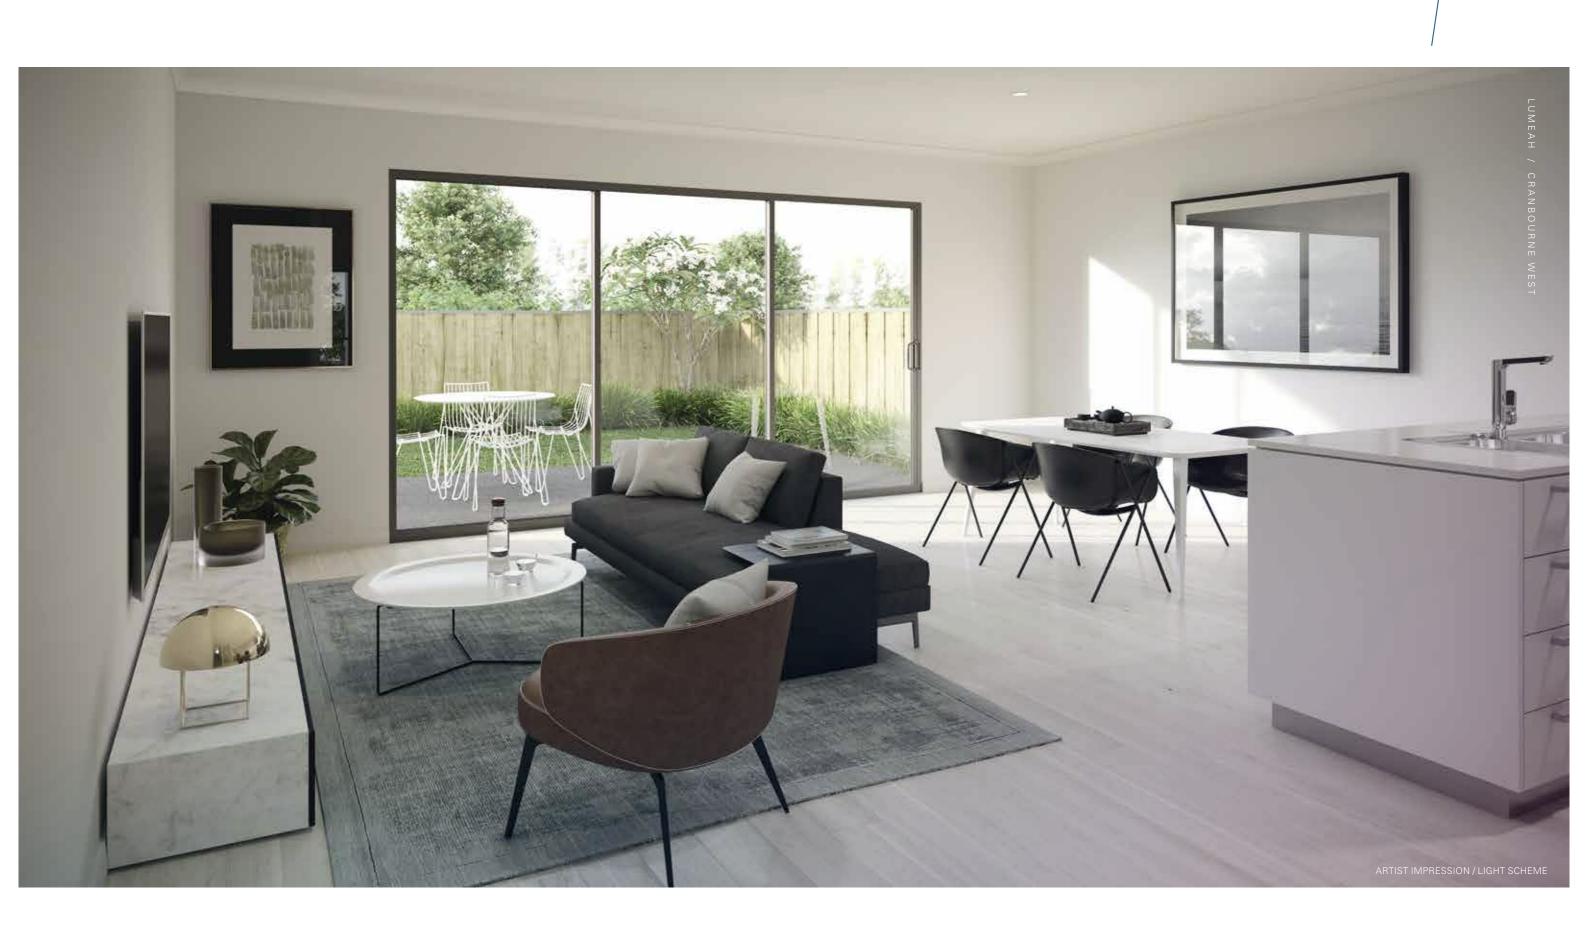

Only the best finishes.

You'll see and feel the exceptional quality of high-end inclusions in a fully finished Lumeah townhouse. Your internal colour scheme choice opens up a world of beautiful possibilities for stone benchtops in the kitchen, bathroom and ensuite. The outstanding quality kitchen, at the heart of your home, comes complete with stainless steel appliances and soft-close laminate cupboards and drawers. With stylish ceramic floor and wall tiles in wet areas, carpets to bedrooms, and timber laminate floors in living areas, daily life flows seamlessly in a home where value is clear in the outstanding quality.