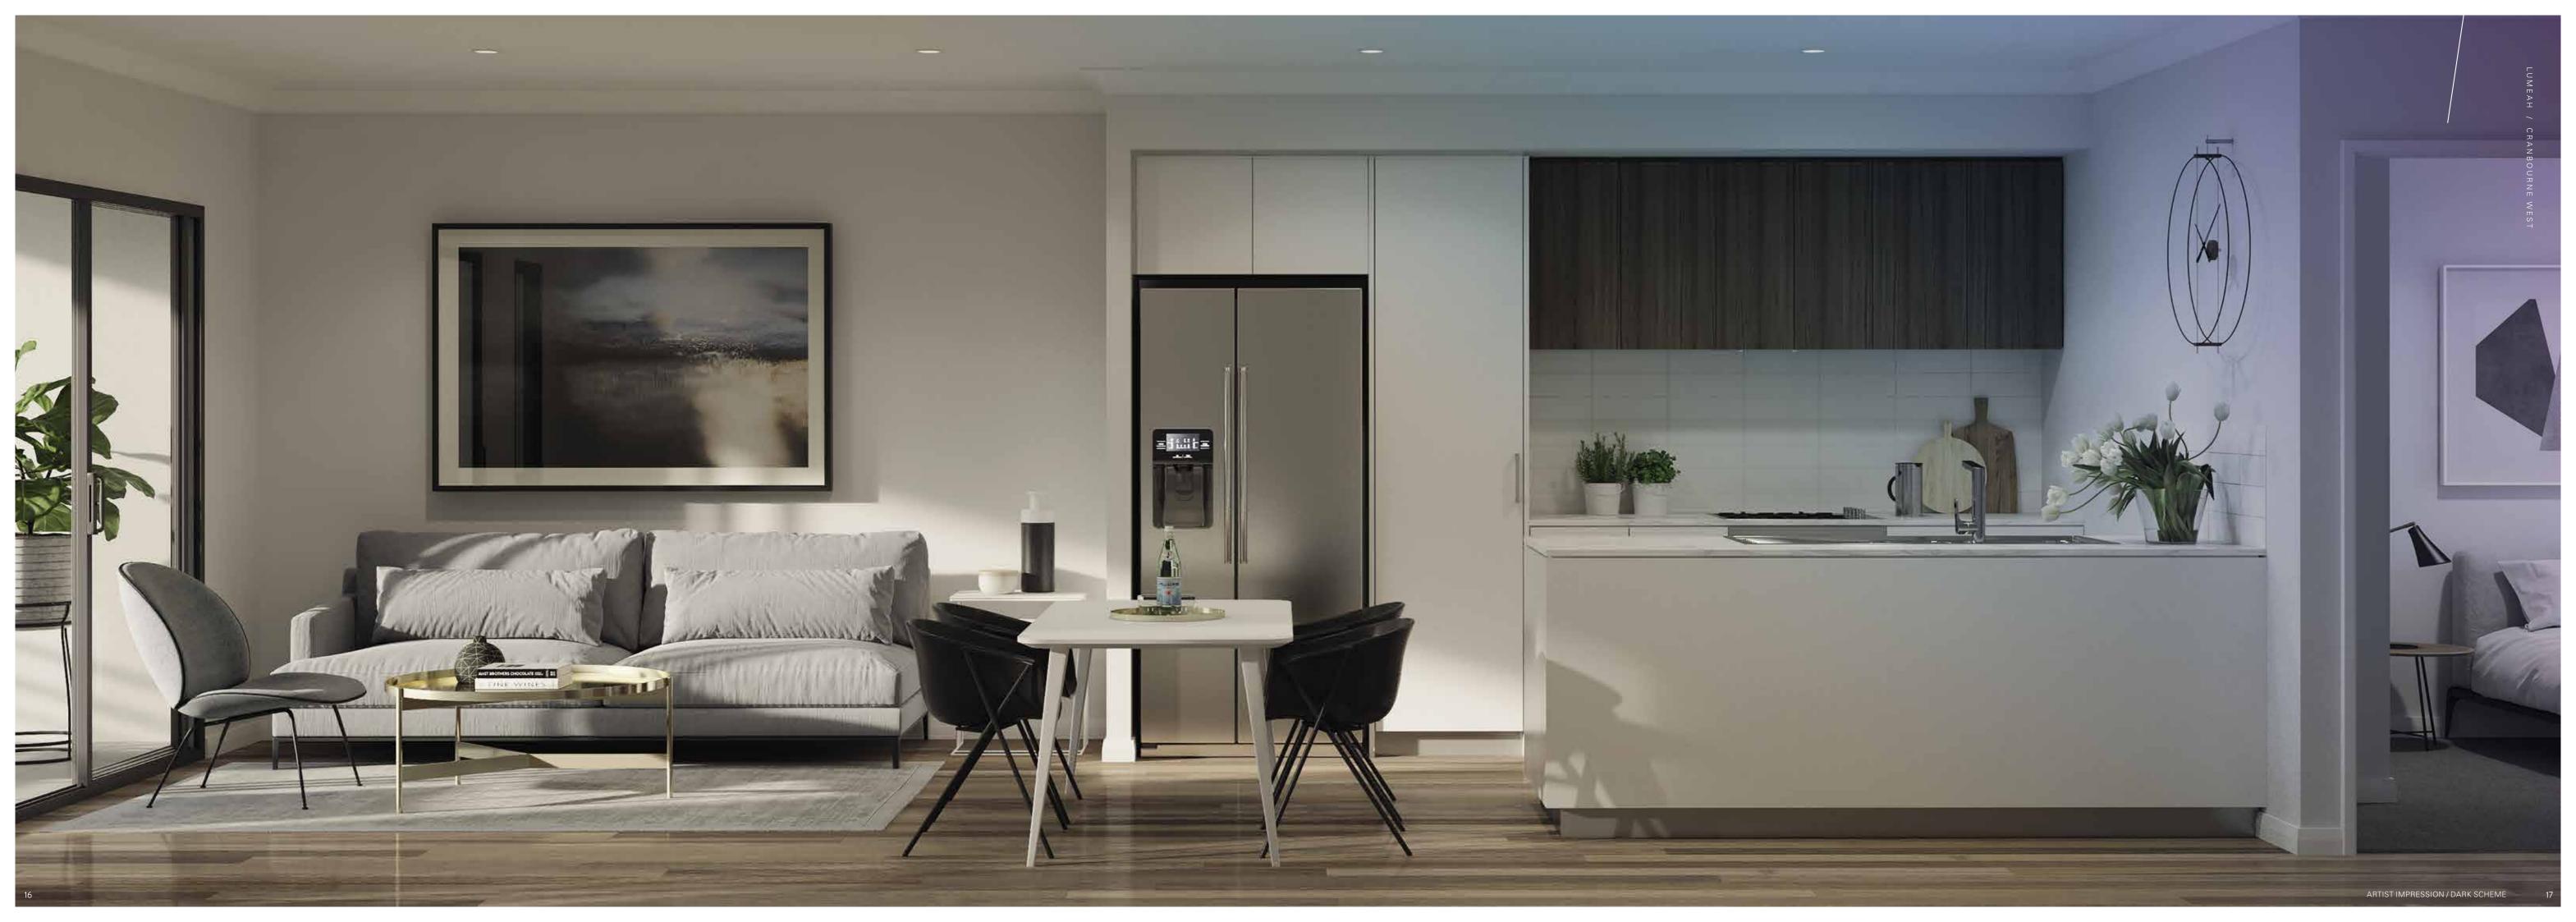

Only the best finishes.

You'll see and feel the exceptional quality of high-end inclusions in a fully finished Lumeah townhouse. Your internal colour scheme choice opens up a world of beautiful possibilities for stone benchtops in the kitchen, bathroom and ensuite. The outstanding quality kitchen, at the heart of your home, comes complete with stainless steel appliances and soft-close laminate cupboards and drawers. With stylish ceramic floor and wall tiles in wet areas, carpets to bedrooms, and timber laminate floors in living areas, daily life flows seamlessly in a home where value is clear in the outstanding quality.