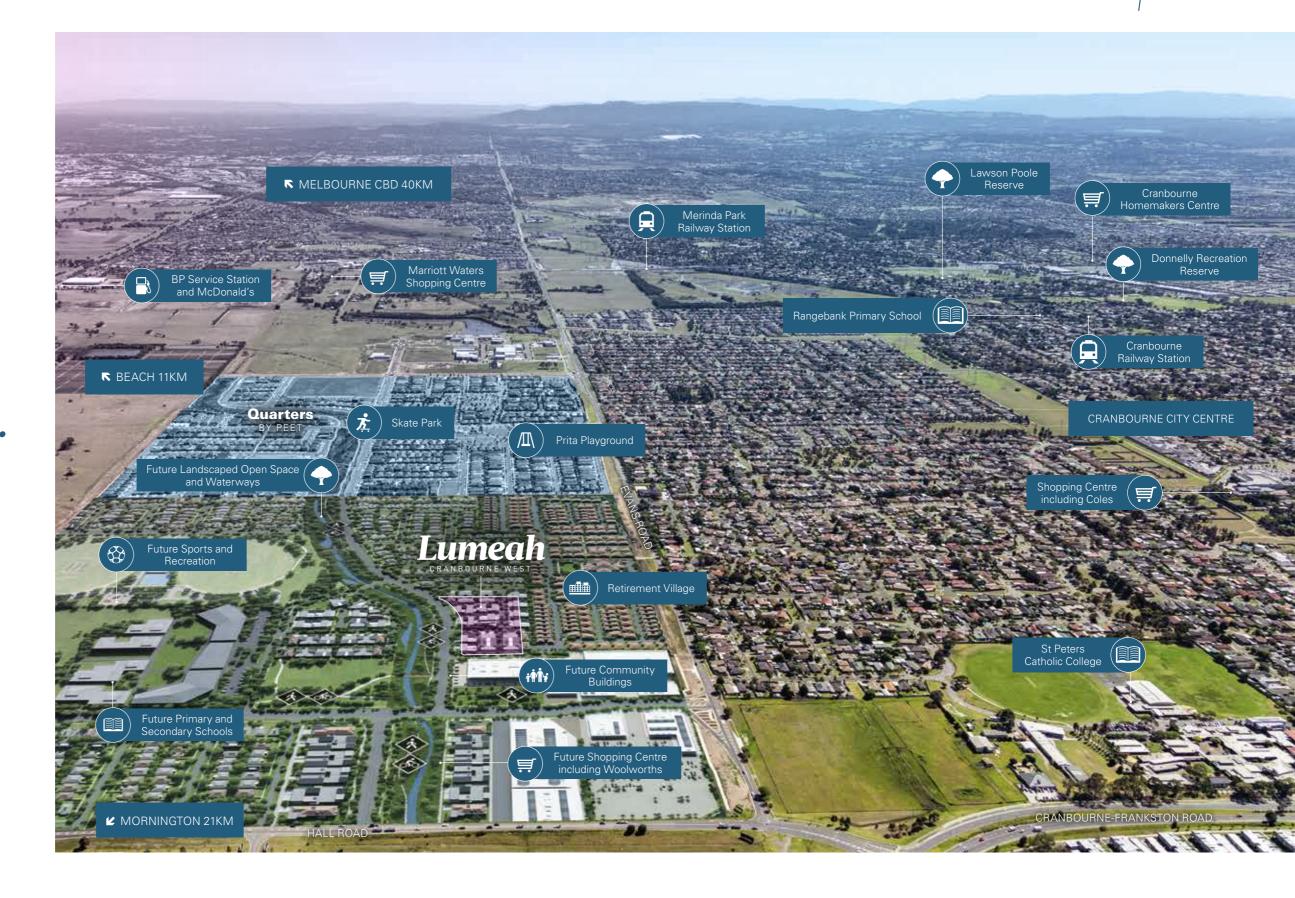

# Located for living a great life.

Lumeah is at the heart of one of Melbourne's fastest growing areas. It occupies an enviable space directly opposite interconnected and beautifully landscaped parks and existing waterways, with life's everyday needs close by. A primary and secondary school will be 100m away, and the future village square with supermarket, shops, cafes and medical centre is across the road. Playing fields, a recreation centre, leafy parks and playgrounds are all walkable. It's a short drive to established amenities in the surrounding Cranbourne area, including healthcare services, shopping centres, entertainment and education facilities.

Growing, thriving and getting on with life comes naturally with Lumeah's design connecting you to important local amenities and services. A future primary and secondary school are in walking distance, and there's a choice of many excellent existing schools in the area. Planned shopping includes a Woolworths supermarket and specialty stores in the village hub, and the Cranbourne train station and a bus service provides reliable public transport. A local kindergarten and child care centre are on hand, a retirement village adjacent to Lumeah adds a generational dimension to life here. Several family health and medical services are close by, and no less than three tertiary education facilities are within easy reach.