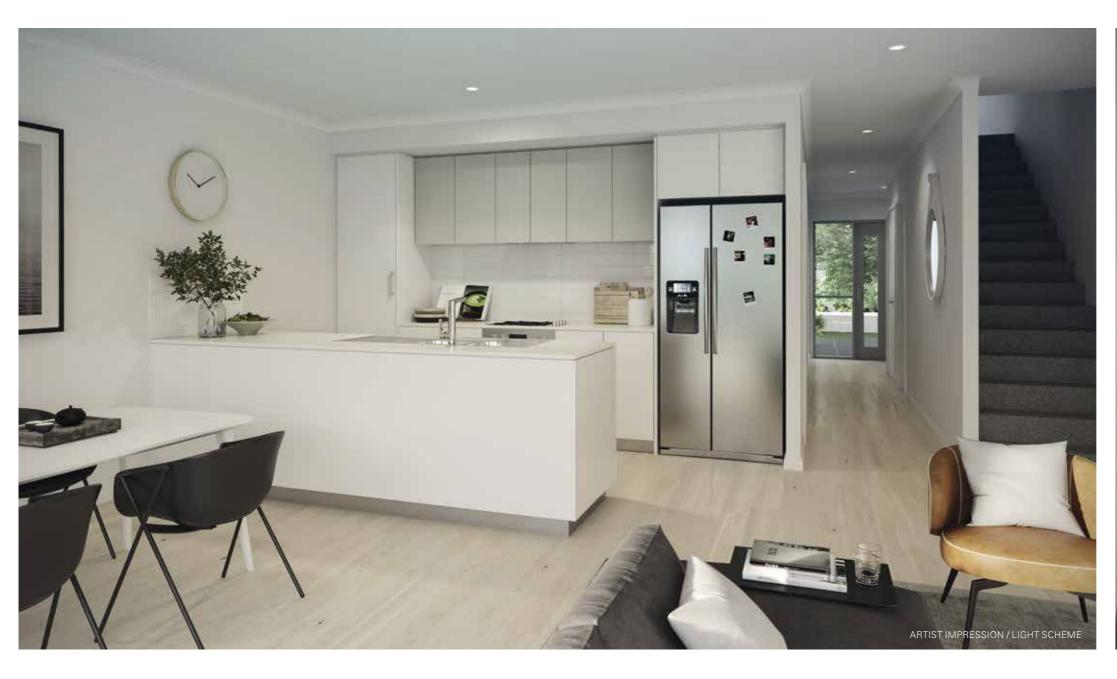

Only the best finishes.

You'll see and feel the exceptional quality of high-end inclusions in a fully finished Lumeah townhouse. Your internal colour scheme choice opens up a world of beautiful possibilities for stone benchtops in the kitchen, bathroom and ensuite. The outstanding quality kitchen, at the heart of your home, comes complete with stainless steel appliances and soft-close laminate cupboards and drawers. With stylish ceramic floor and wall tiles in wet areas, carpets to bedrooms, and timber laminate floors in living areas, daily life flows seamlessly in a home where value is clear in the outstanding quality.