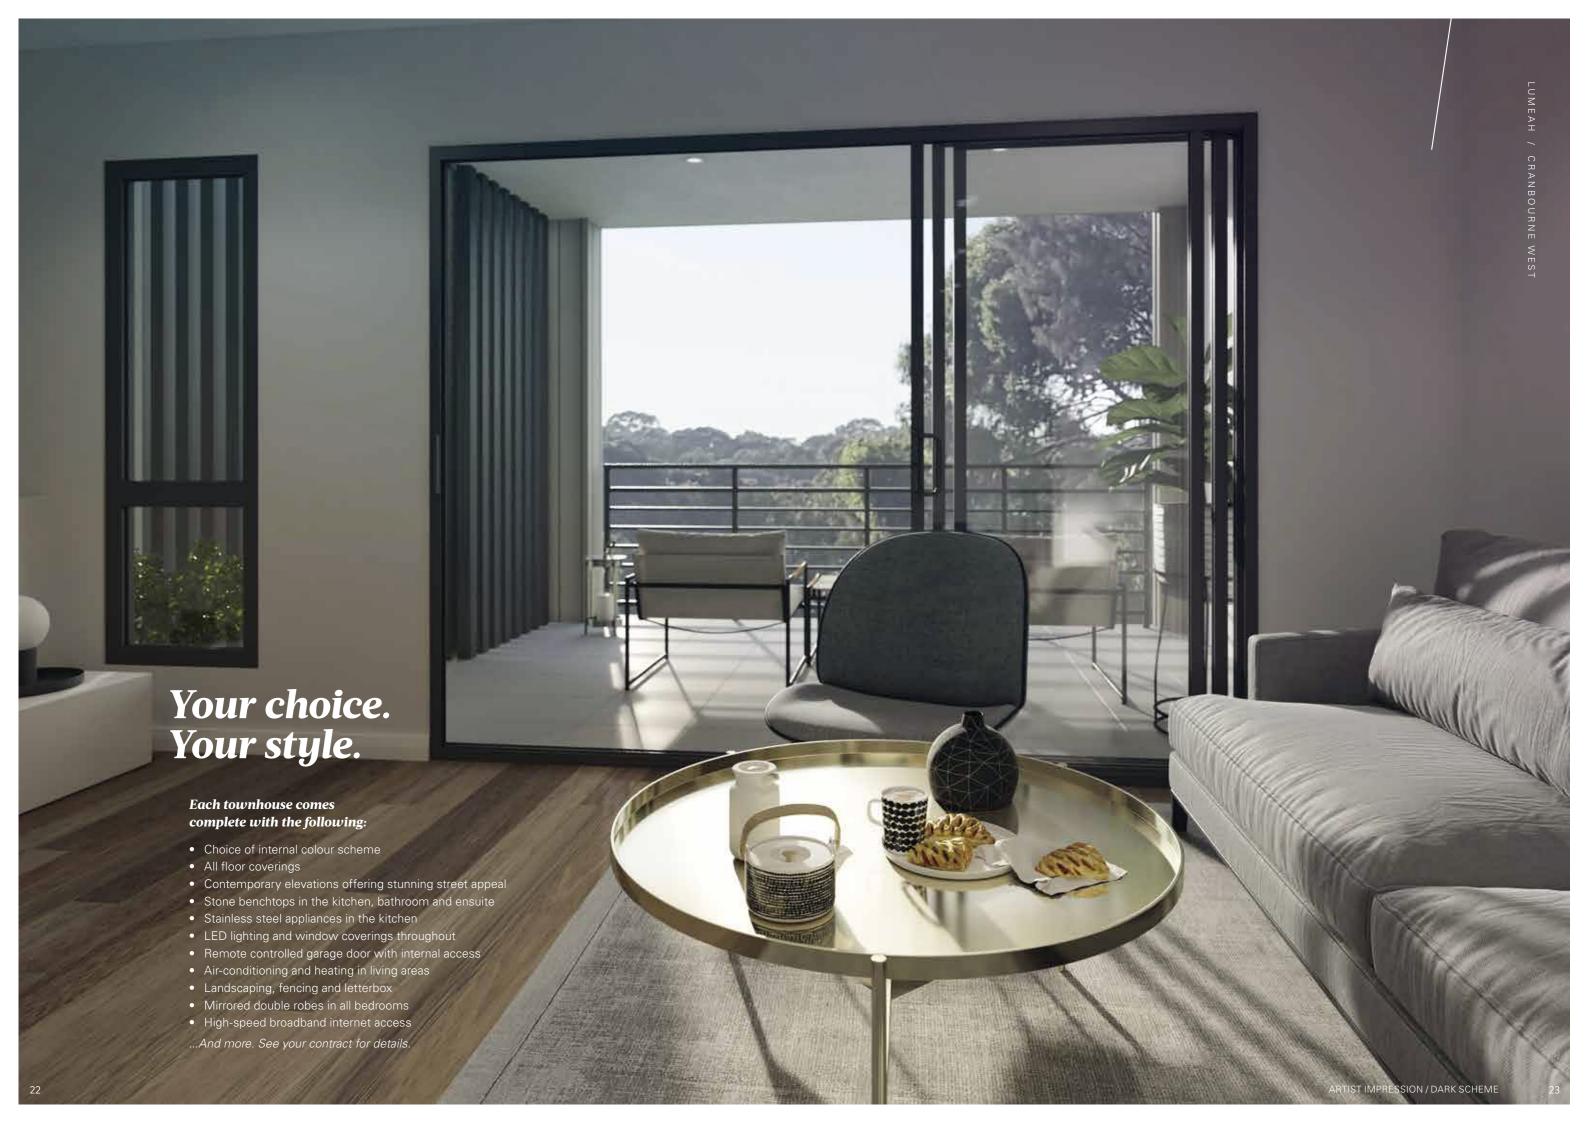

Only the best finishes.

You'll see and feel the exceptional quality of high-end inclusions in a fully finished Lumeah townhouse. Your internal colour scheme choice opens up a world of beautiful possibilities for stone benchtops in the kitchen, bathroom and ensuite. The outstanding quality kitchen, at the heart of your home, comes complete with stainless steel appliances and soft-close laminate cupboards and drawers. With stylish ceramic floor and wall tiles in wet areas, carpets to bedrooms, and timber laminate floors in living areas, daily life flows seamlessly in a home where value is clear in the outstanding quality.