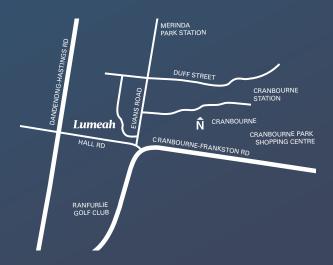

# Located for living a great life.

Lumeah is at the heart of one of Melbourne's fastest growing areas. It occupies an enviable space directly opposite interconnected and beautifully landscaped parks and existing waterways, with life's everyday needs close by. A primary and secondary school will be 100m away, and the future village square with supermarket, shops, cafes and medical centre is across the road. Playing fields, a recreation centre, leafy parks and playgrounds are all walkable. It's a short drive to established amenities in the surrounding Cranbourne area, including healthcare services, shopping centres, entertainment and education facilities.

Growing, thriving and getting on with life comes naturally with Lumeah's design connecting you to important local amenities and services. A future primary and secondary school are in walking distance, and there's a choice of many excellent existing schools in the area. Planned shopping includes a Woolworths supermarket and specialty stores in the village hub, and the Cranbourne train station and a bus service provides reliable public transport. A local kindergarten and child care centre are on hand, a retirement village adjacent to Lumeah adds a generational dimension to life here. Several family health and medical services are close by, and no less than three tertiary education facilities are within easy reach.