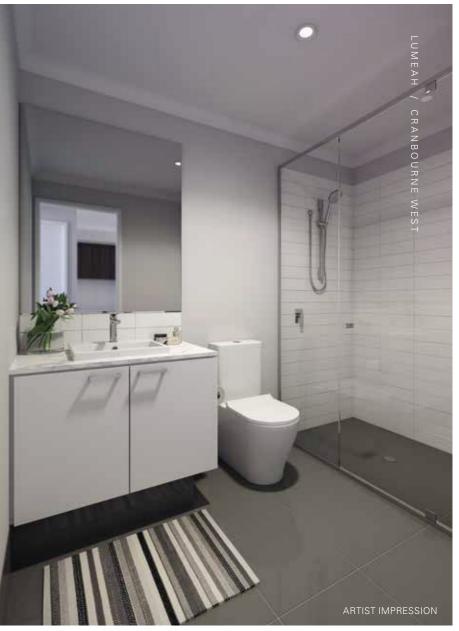

Only the best finishes.

You'll see and feel the exceptional quality of high-end inclusions in a fully finished Lumeah townhouse. Your internal colour scheme choice opens up a world of beautiful possibilities for stone benchtops in the kitchen, bathroom and ensuite. The outstanding quality kitchen, at the heart of your home, comes complete with stainless steel appliances and soft-close laminate cupboards and drawers. With stylish ceramic floor and wall tiles in wet areas, carpets to bedrooms, and timber laminate floors in living areas, daily life flows seamlessly in a home where value is clear in the outstanding quality.