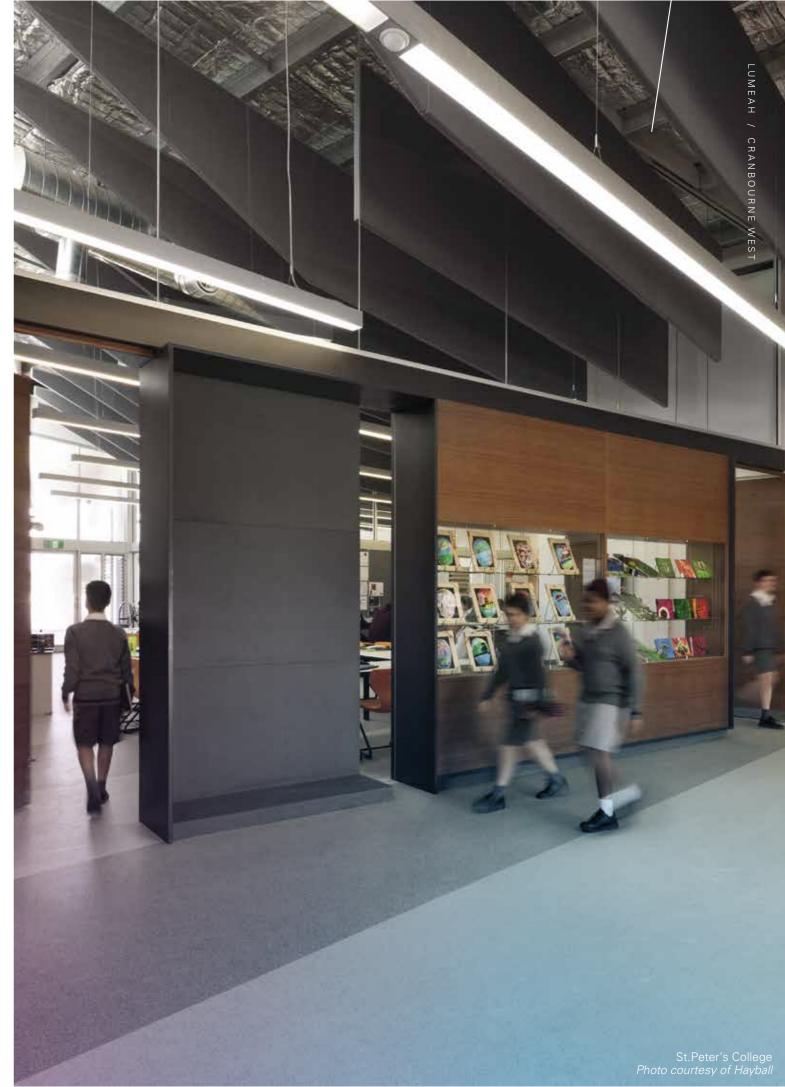

ed by the iconic Phillip Island attractions, only an hour away.













Growing, thriving and getting on with life comes naturally with Lumeah's design connecting you to important local amenities and services. A future primary and secondary school are in walking distance, and there's a choice of many excellent existing schools in the area. Planned shopping includes a Woolworths supermarket and specialty stores in the village hub, and the Cranbourne train station and a bus service provides reliable public transport. A local kindergarten and child care centre are on hand, a retirement village adjacent to Lumeah adds a generational dimension to life here. Several family health and medical services are close by, and no less than three tertiary education facilities are within easy reach.













Only the best finishes.

You'll see and feel the exceptional quality of high-end inclusions in a fully finished Lumeah townhouse. Your internal colour scheme choice opens up a world of beautiful possibilities for stone benchtops in the kitchen, bathroom and ensuite. The outstanding quality kitchen, at the heart of your home, comes complete with stainless steel appliances and soft-close laminate cupboards and drawers. With stylish ceramic floor and wall tiles in wet areas, carpets to bedrooms, and timber laminate floors in living areas, daily life flows seamlessly in a home where value is clear in the outstanding quality.



20 21







# | E | 9-12, 15, 16, 17, 22-26, 56-69 | F | 27 | G | 40-43, 46-54 | H | 29-37 | I | 18, 20, 21 | J | 28, 38 | K | 8 | Sought-after | I | 3 | M