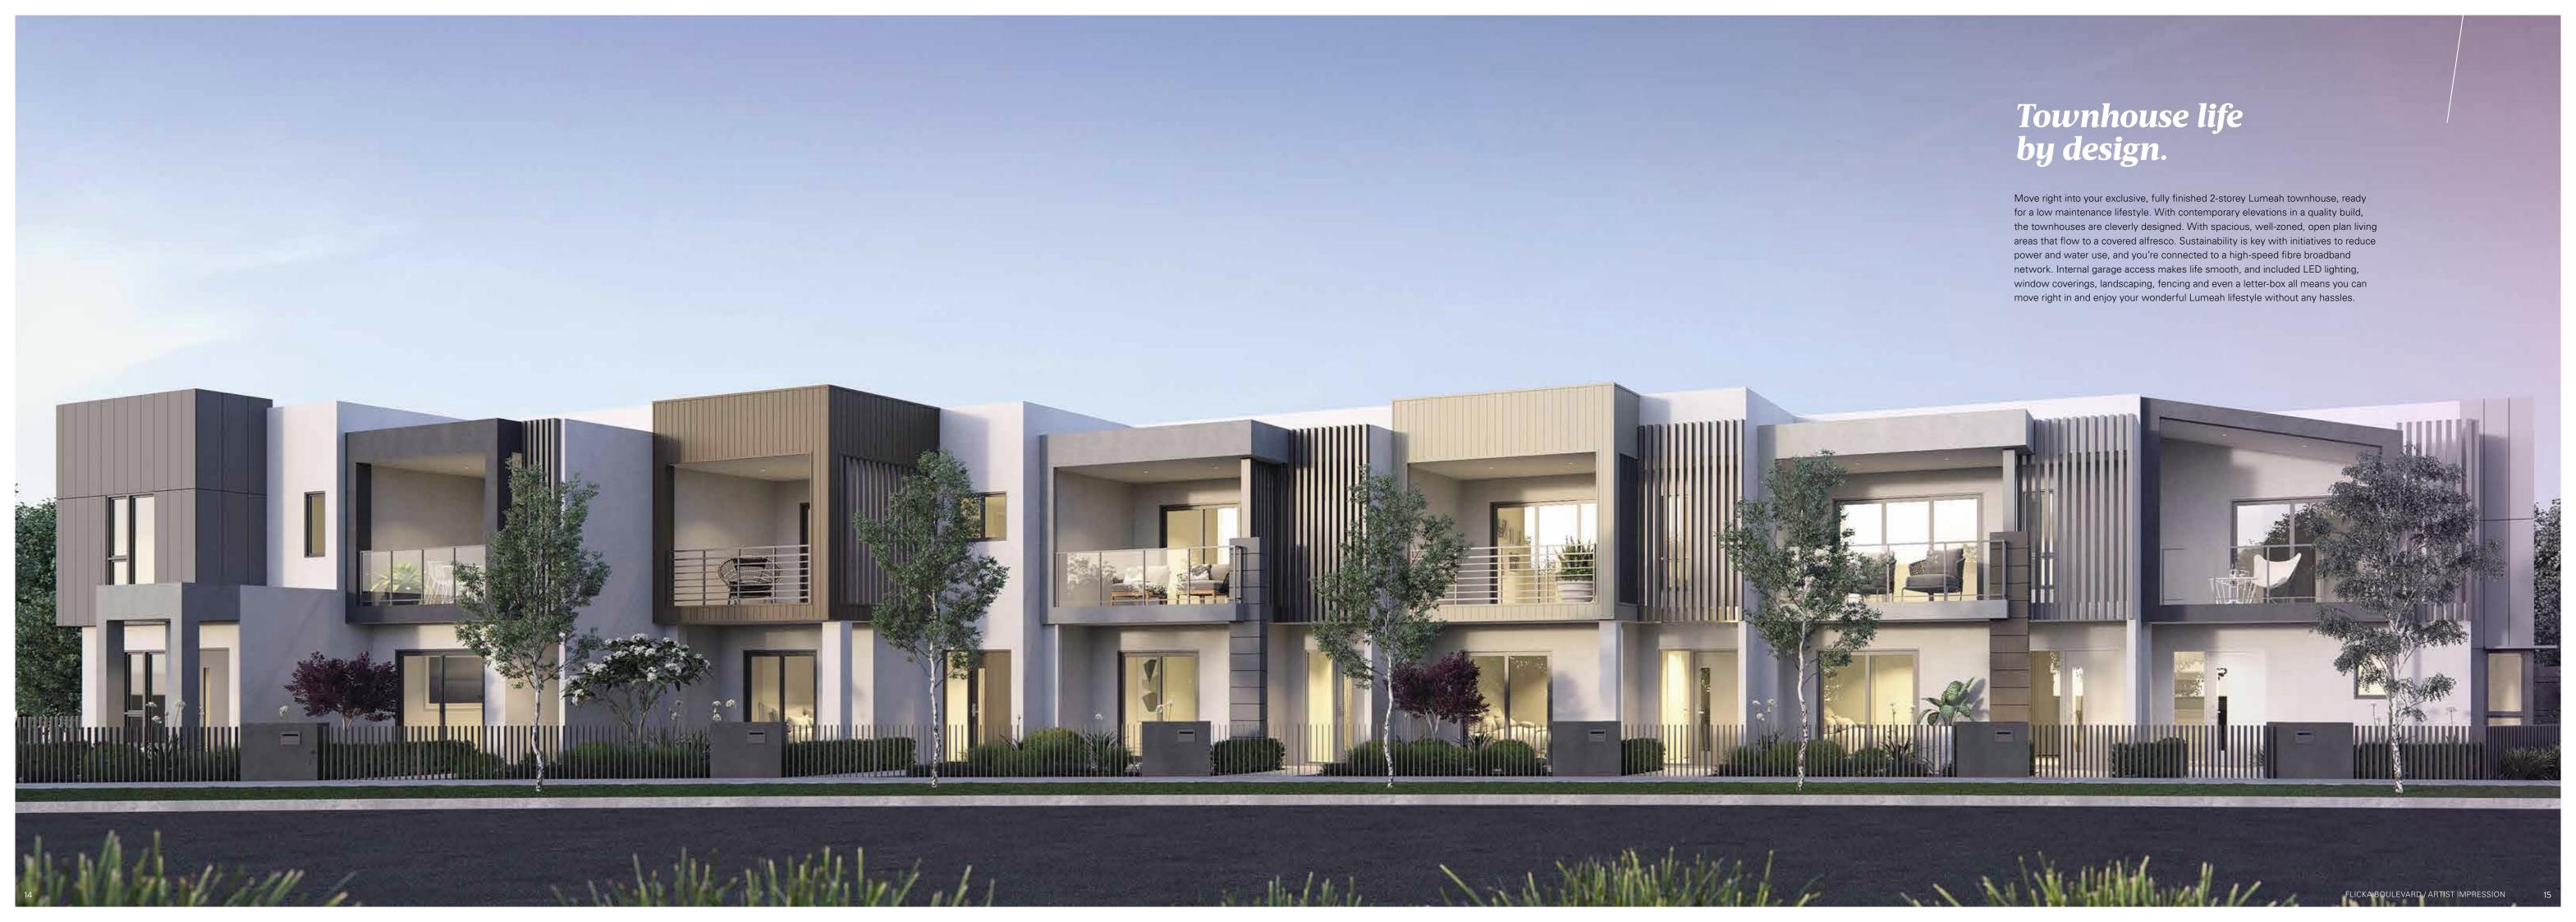

Only the best finishes.

You'll see and feel the exceptional quality of high-end inclusions in a fully finished Lumeah townhouse. Your internal colour scheme choice opens up a world of beautiful possibilities for stone benchtops in the kitchen, bathroom and ensuite. The outstanding quality kitchen, at the heart of your home, comes complete with stainless steel appliances and soft-close laminate cupboards and drawers. With stylish ceramic floor and wall tiles in wet areas, carpets to bedrooms, and timber laminate floors in living areas, daily life flows seamlessly in a home where value is clear in the outstanding quality.