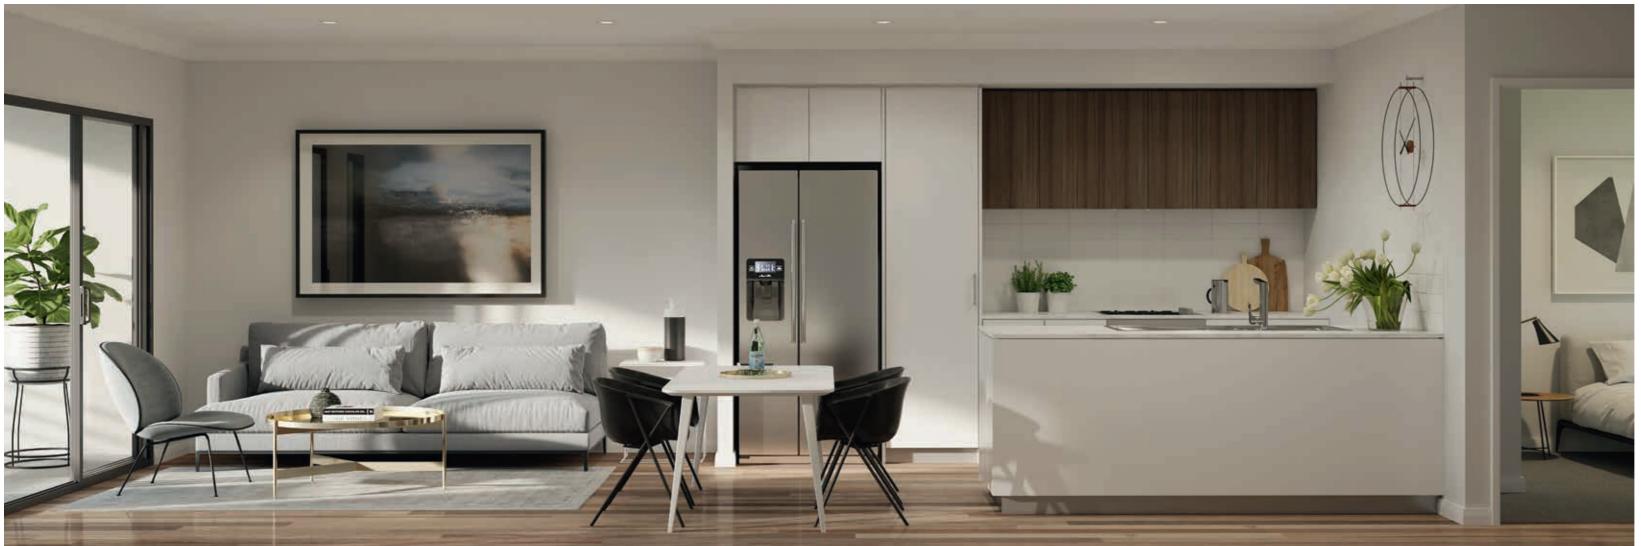

timeless contemporary living.

Your new townhouse is fitted with a colour scheme expertly selected

Rich timber tones are well-balanced with the sophisticated hues of grey, creating a modern and beautifully designed by the stylists from Bailey Studios. space. At the heart of your new home, you'll find high-quality engineered stone benchtops complimenting stainless-steel kitchen appliances. The beautiful white subway splashback tiles add a subtle textural interest while creating a fresh

cohesive look with the laminate cabinetry in the kitchen and laundry. A clean and low maintenance finish is achieved with ceramic floor and wall tiles in the wet areas, while carpets in the bedrooms provide soft and warm environment.