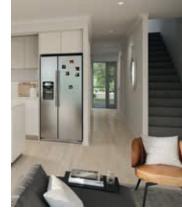

# designed for real living.

Each townhouse comes complete with the following:

- All floor coverings
- Contemporary elevations offering stunning street appeal
- Stone benchtops in the kitchen
- Stainless steel appliances in the kitchen
- LED lighting and window coverings throughout
- Remote controlled garage door with internal access
- Split system air-conditioning in living areas and master bedroom
- Landscaping, fencing and letterbox
- Walk-in robe to master bedroom and double robes in all secondary bedrooms
- High-speed broadband internet access

timeless contemporary living.

Your new townhouse is fitted with a colour scheme expertly selected

Rich timber tones are well-balanced with the sophisticated hues of grey, creating a modern and beautifully designed by the stylists from Bailey Studios. space. At the heart of your new home, you'll find high-quality engineered stone benchtops complimenting stainless-steel kitchen appliances. The beautiful white subway splashback tiles add a subtle textural interest while creating a fresh