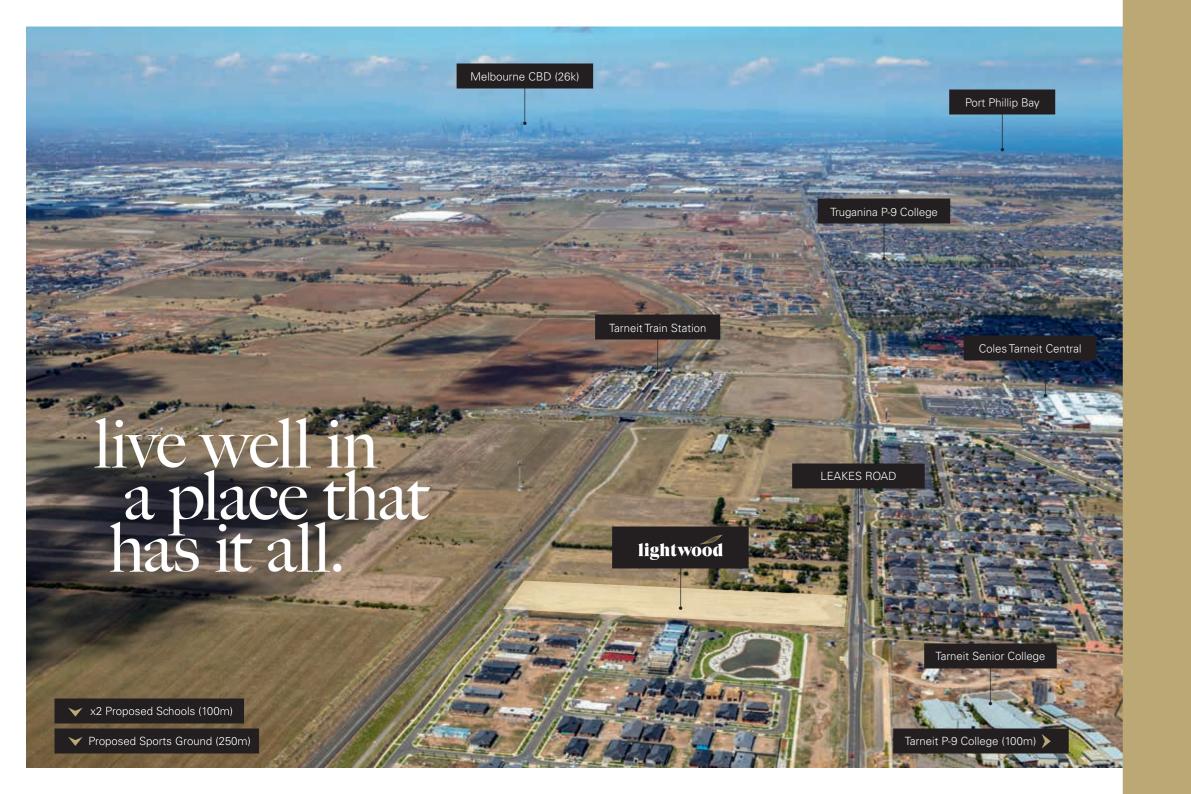

### Lightwood offers an exciting future in Melbourne's fast growing western corridor.

Enjoy a convenient lifestyle set within a well-established and well-connected location that has everyday amenities close by to support busy, growing families. Education is right on your doorste with a thriving school providing continuity from kindergarten to year 12. There's a good choice of supermarkets, shopping centres, cafés healthcare services and recreation facilities nearby, plus beautiful parklands and wetlands for relaxation with a connection to nature. The Tarneit train station is within easy walking distance for a smooth, 26-minute trip into Melbourne City.