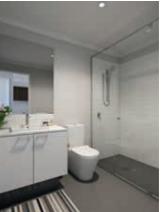

### **Light Finishes**

- 1 Wet Area Floor Tile
- 2 Carpet
- 3 Timber Laminate Flooring
- 4. Kitchen & Laundry Splashback Tile
- 5 Kitchen Benchtop
- 6 Kitchen Cabinetry
- 7 Wardrobe Sliding Door Panel
- 8. Bathroom & Ensuite Cabinetry
- 9 Bathroom & Ensuite Benchtop
- 10 Wall Paint
- 11 Ceiling, Cornice & Architraves

#### **Dark Finishes**

- 1 Wet Area Floor Tile
- 2 Carpet
- 3 Timber Laminate Flooring
- 4 Kitchen & Laundry Splashback Tile
- 5 Kitchen Benchtop
- 6 Kitchen, Bathroom & Ensuite Cabinetry
- 7 Bathroom & Ensuite Benchtop
- 8 Wardrobe Sliding Door Panel
- 9 Wall Paint
- 10 Ceiling, Cornice & Architraves

cohesive look with the laminate cabinetry in the kitchen and laundry. A clean and low maintenance finish is achieved with ceramic floor and wall tiles in the wet areas, while carpets in the bedrooms provide soft and warm environment.