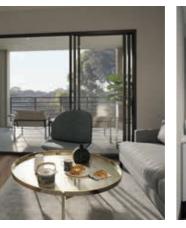

# designed for real living.

Each townhouse comes complete with the following:

- All floor coverings
- Contemporary elevations offering stunning street appeal
- Stone benchtops in the kitchen
- Stainless steel appliances in the kitchen
- LED lighting and window coverings throughout
- Remote controlled garage door with internal access
- Split system air-conditioning in living areas and master bedroom
- Landscaping, fencing and letterbox
- Walk-in robe to master bedroom and double robes in all secondary bedrooms
- High-speed broadband internet access

timeless contemporary living.

Your new townhouse is fitted with a colour scheme expertly selected

Rich timber tones are well-balanced with the sophisticated hues of grey, creating a modern and beautifully designed by the stylists from Bailey Studios. space. At the heart of your new home, you'll find high-quality engineered stone benchtops complimenting stainless-steel kitchen appliances. The beautiful white subway splashback tiles add a subtle textural interest while creating a fresh

cohesive look with the laminate cabinetry in the kitchen and laundry. A clean and low maintenance finish is achieved with ceramic floor and wall tiles in the wet areas, while carpets in the bedrooms provide soft and warm environment.