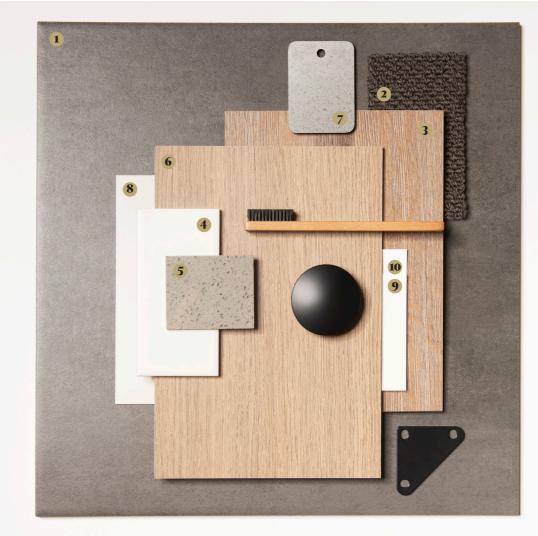

#### **Dark Finishes**

- 1 Wet Area Floor Tile
- 2 Carpet
- 3 Timber Laminate Flooring
- 4 Kitchen & Laundry Splashback Tile
- 5 Kitchen Benchtop
- 6 Kitchen, Bathroom & Ensuite Cabinetry
- 7 Bathroom & Ensuite Benchtop
- 8 Wardrobe Sliding Door Panel
- 9 Wall Paint
- 10 Ceiling, Cornice & Architraves