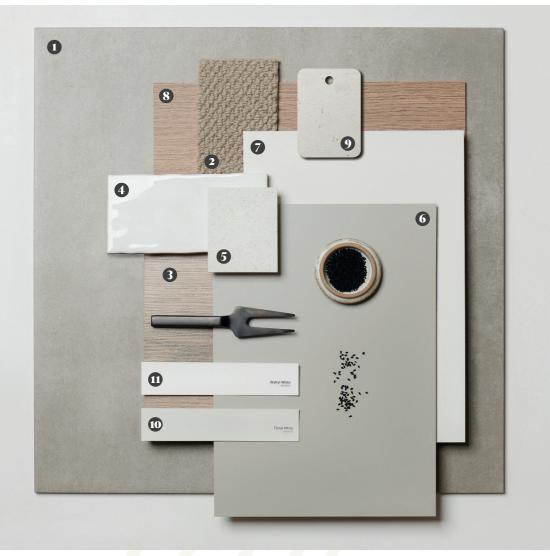

### **Light Finishes**

- 1 Wet Area Floor Tile
- 2 Carpet
- 3 Timber Laminate Flooring
- 4. Kitchen & Laundry Splashback Tile
- 5 Kitchen Benchtop
- 6 Kitchen Cabinetry
- 7 Wardrobe Sliding Door Panel
- 8. Bathroom & Ensuite Cabinetry
- 9 Bathroom & Ensuite Benchtop
- 10 Wall Paint
- 11 Ceiling, Cornice & Architraves