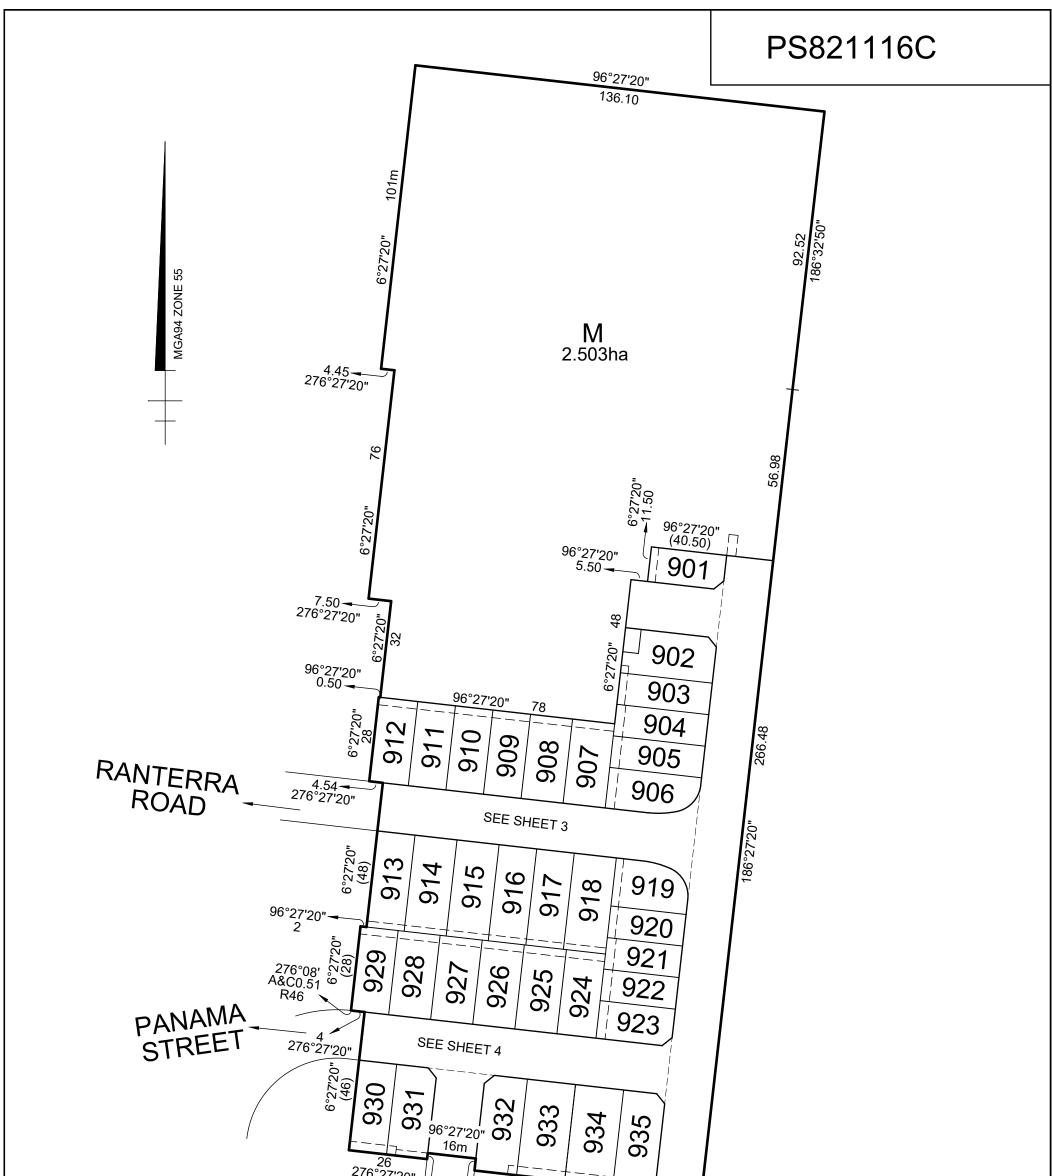

| 27                                                                                                                                                                  | 186°27/20"      | اً\_ بِيْ بِهُ\                        | LANDOVER<br>276°27'20"<br>ROAD |                          |         |
|---------------------------------------------------------------------------------------------------------------------------------------------------------------------|-----------------|----------------------------------------|--------------------------------|--------------------------|---------|
| TAYLORS                                                                                                                                                             | SCALE<br>1:1250 | 12.5 0 12.5 25 37.5 50                 | ORIGINAL SHEET<br>SIZE: A3     | Ref. 20197-S9<br>Ver. 16 | SHEET 2 |
| Urban Development   Built Environments   Infrastructure<br>8 / 270 Ferntree Gully Road, Notting Hill, Victoria, 3168<br>Tel: 61 3 9501 2800   Web: taylorsds.com.au | Licensed Surve  | eyor:<br>RK PETER GREY / Version No 16 |                                |                          |         |