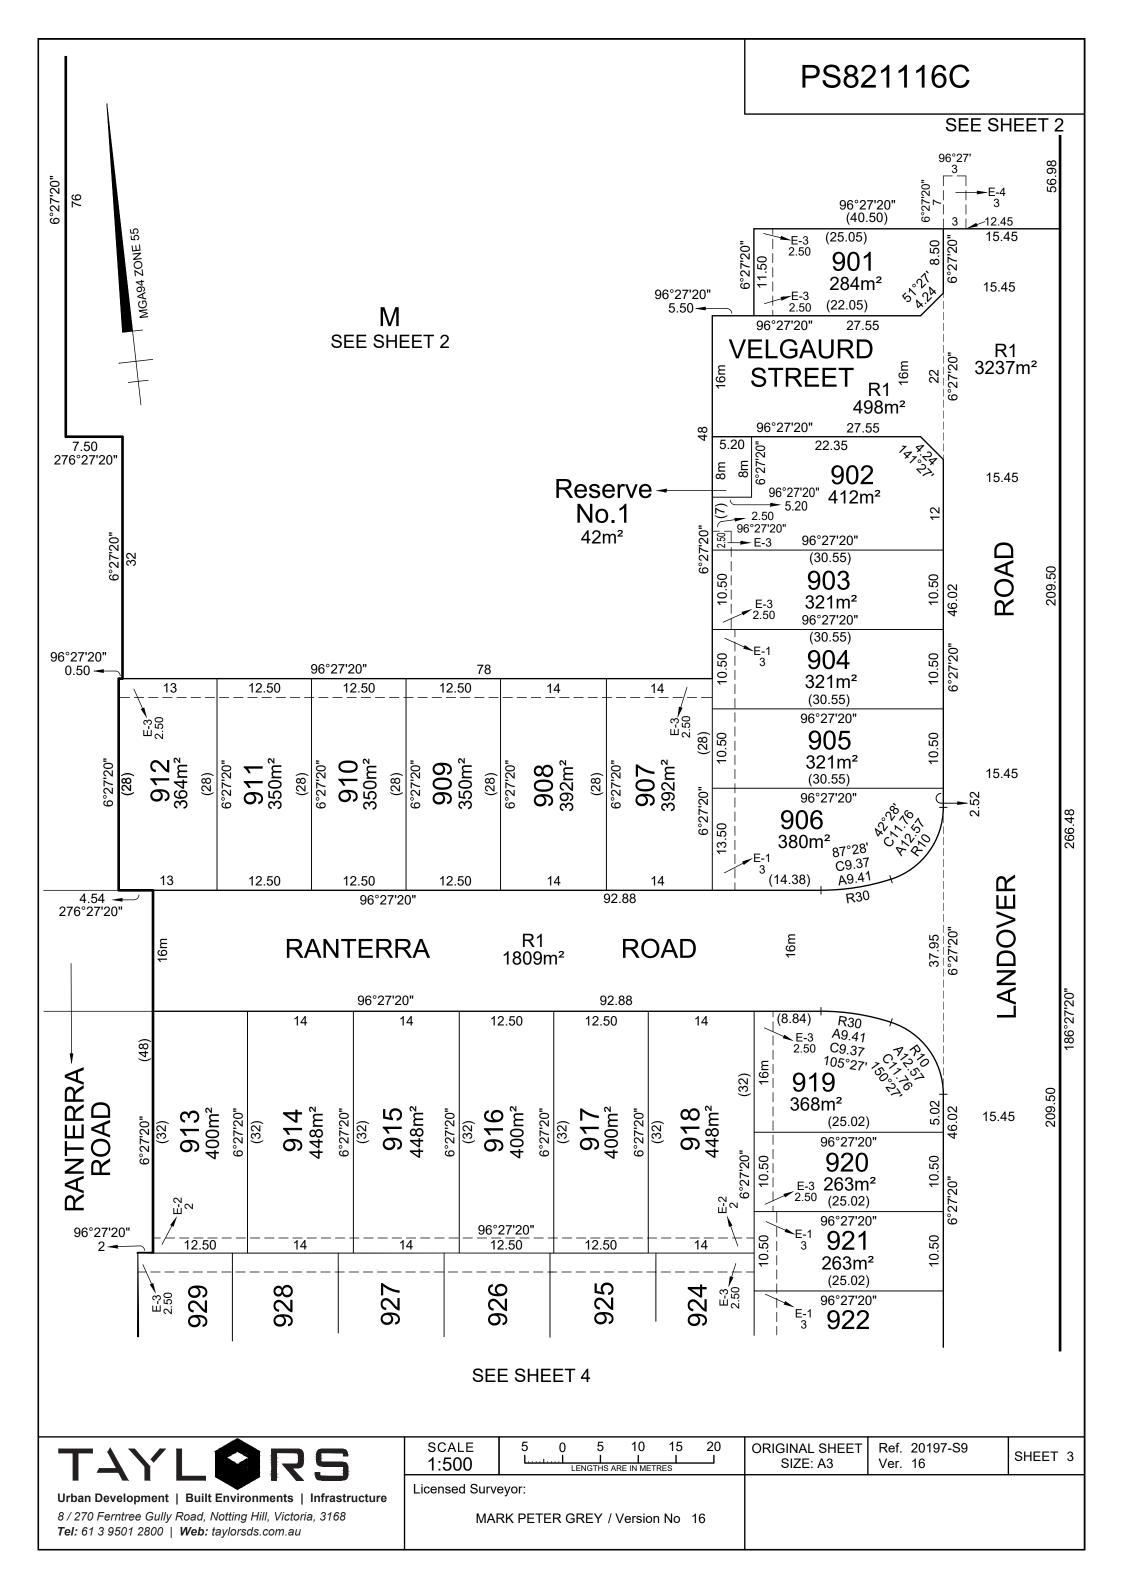

| TAYLORS                                                                                                                | scale<br>1:500 | 5 0<br>LL  | 5<br>I<br>LENGTHS AF | 10 1<br>I<br>RE IN METRES | 5 20 |
|------------------------------------------------------------------------------------------------------------------------|----------------|------------|----------------------|---------------------------|------|
| Urban Development   Built Environments   Infrastructure                                                                | Licensed Surve | eyor:      |                      |                           |      |
| 8 / 270 Ferntree Gully Road, Notting Hill, Victoria, 3168<br><b>Tel:</b> 61 3 9501 2800   <b>Web:</b> taylorsds.com.au | MAF            | RK PETER ( | GREY / \             | /ersion N                 | o 16 |