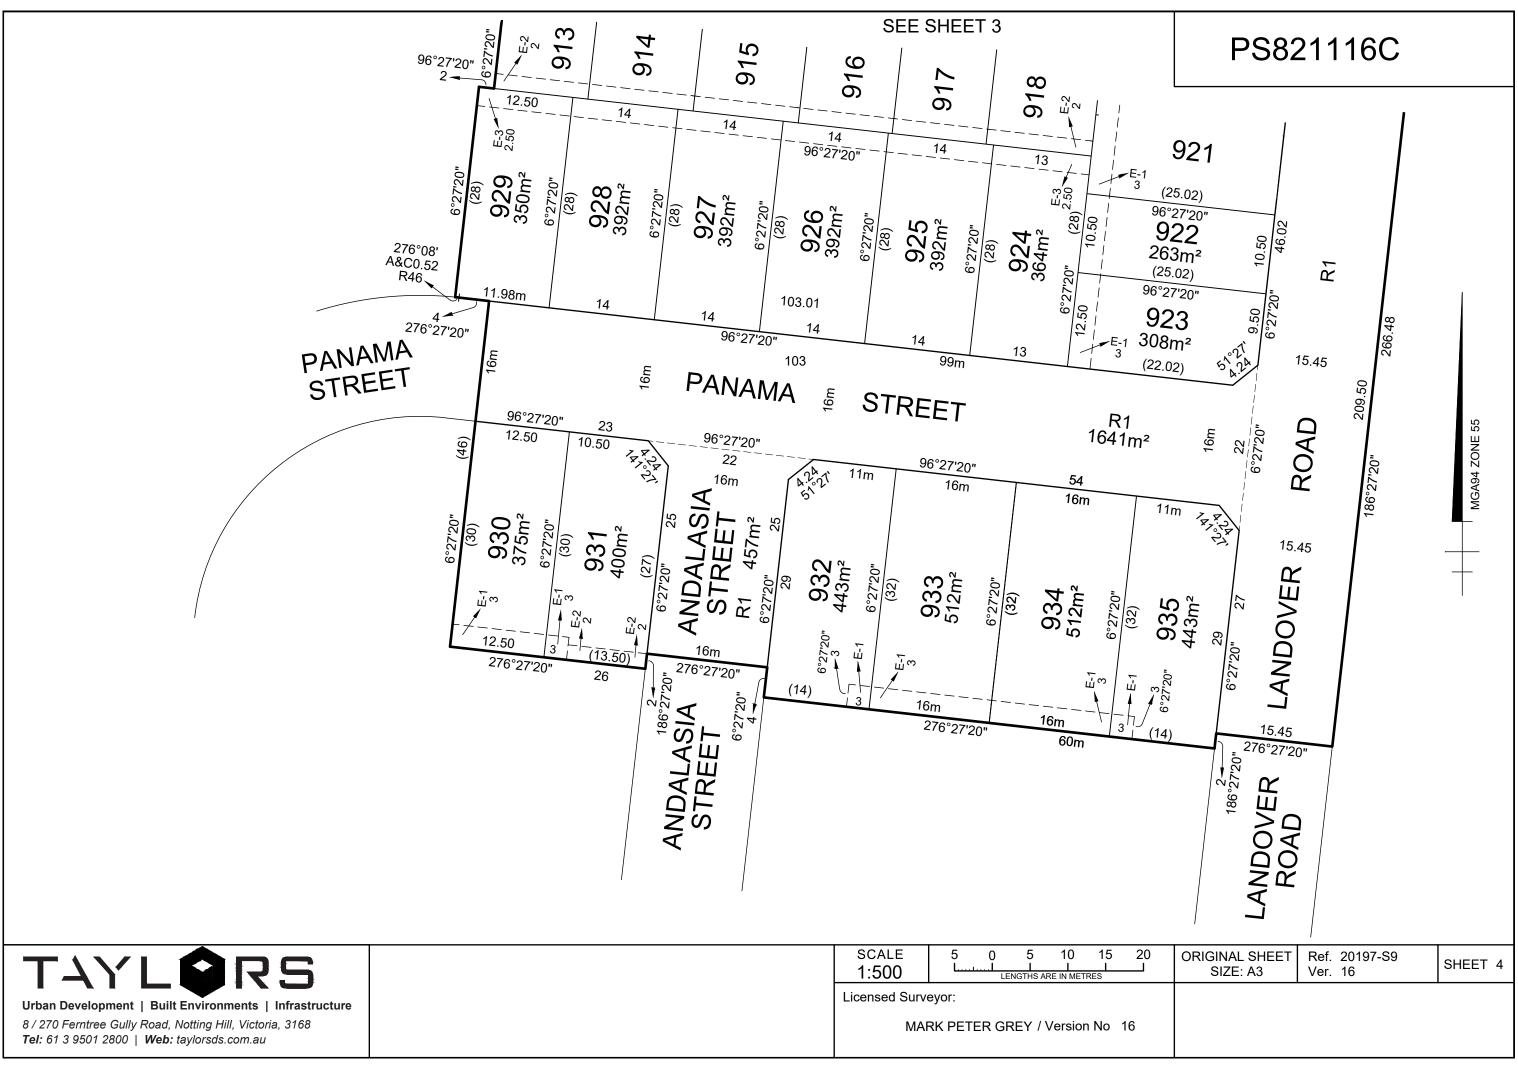

| TAYLORS                                                                                                                | scale<br>1:500 | 5 0<br>LL  | 5<br>I<br>LENGTHS AF | 10 1<br>I<br>RE IN METRES | 5 20 |
|------------------------------------------------------------------------------------------------------------------------|----------------|------------|----------------------|---------------------------|------|
| Urban Development   Built Environments   Infrastructure                                                                | Licensed Surve | eyor:      |                      |                           |      |
| 8 / 270 Ferntree Gully Road, Notting Hill, Victoria, 3168<br><b>Tel:</b> 61 3 9501 2800   <b>Web:</b> taylorsds.com.au | MAF            | RK PETER ( | GREY / \             | /ersion N                 | o 16 |