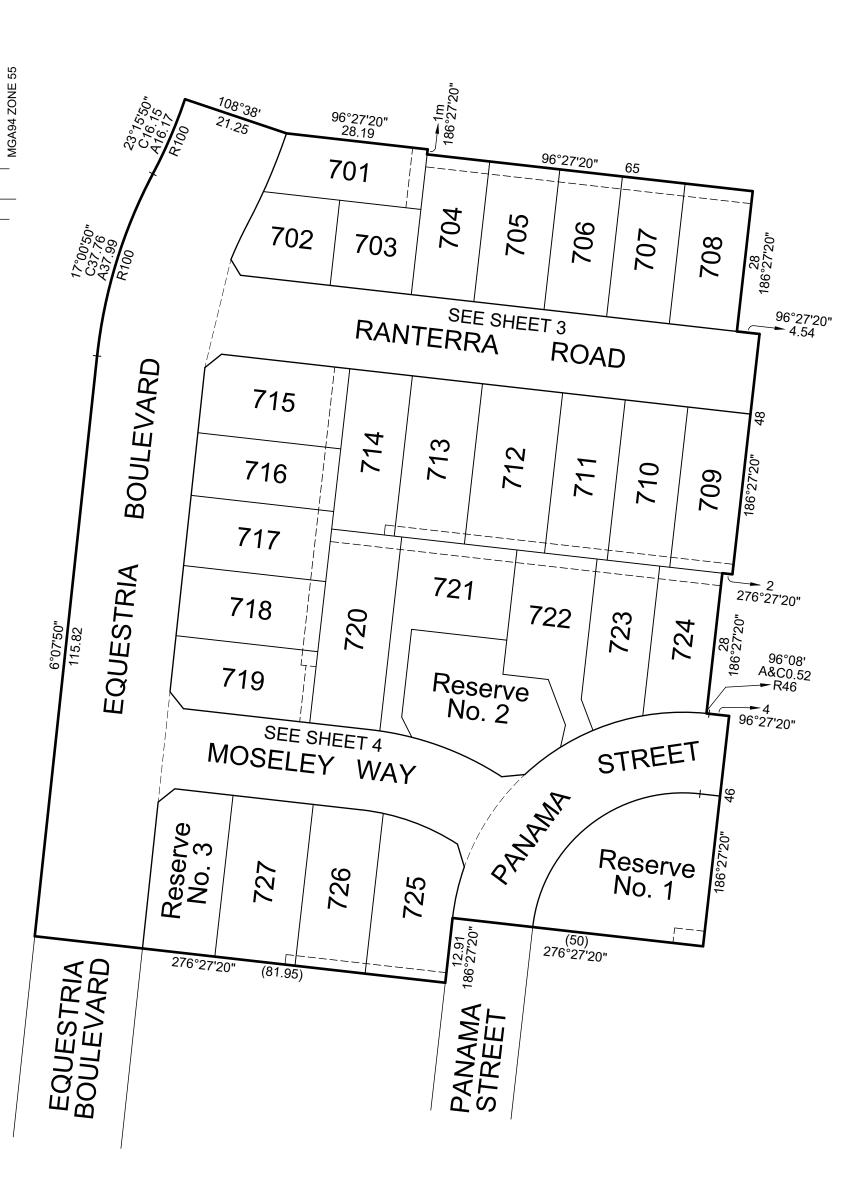

| PLAN OF SUBDIVISION                                                   |                       |                                                     |                                  | EDITIO          | ON 1                                                                                                     | PS813265E                    |                                                                                                                                   |
|-----------------------------------------------------------------------|-----------------------|-----------------------------------------------------|----------------------------------|-----------------|----------------------------------------------------------------------------------------------------------|------------------------------|-----------------------------------------------------------------------------------------------------------------------------------|
| LOCATION OF LAND                                                      |                       |                                                     |                                  | Council Name: \ | Whittlesea City                                                                                          | Council                      |                                                                                                                                   |
| PARISH:                                                               | ID:                   | WOLLERT                                             | -                                |                 | Council Referen<br>Planning Permit<br>SPEAR Referen                                                      | Reference: 716               | 6420                                                                                                                              |
| SECTION:                                                              |                       | 18                                                  |                                  |                 | Certification                                                                                            |                              |                                                                                                                                   |
|                                                                       | ALLOTMENT:            |                                                     |                                  |                 |                                                                                                          |                              | ion 11 (7) of the Subdivision Act 1988                                                                                            |
| CROWN F                                                               |                       | ,                                                   |                                  |                 |                                                                                                          |                              | der section 6 of the Subdivision Act 1988: 15/08/2019                                                                             |
|                                                                       | FERENCE:              | Vol. Fol.                                           |                                  |                 | Public Open Spa                                                                                          |                              | nace under costion 40 or 400 of the Cub division Act 4000                                                                         |
| TITLE IXE                                                             | I LIKLIYOL.           | V 01. 1 01.                                         |                                  |                 |                                                                                                          |                              | pace under section 18 or 18A of the Subdivision Act 1988 ment has been satisfied                                                  |
| Ι ΔΩΤ ΡΙ Δ                                                            | N REFEREN             | CE: Lot J on PS81324                                | 1111                             |                 | Digitally signed                                                                                         | by: Renee Kuef               | fer for Whittlesea City Council on 08/06/2023                                                                                     |
| LASTILA                                                               | MAINEI EINEM          | OL. LOI 3 0111 301324                               | .10                              |                 | Statement of C                                                                                           | ompliance issu               | ued: 09/06/2023                                                                                                                   |
| (at time of su                                                        | O-ORDINATI            | 50 Craigieburn Ro<br>WOLLERT 3750<br>ES: E: 325 730 | 0                                | 55              |                                                                                                          |                              |                                                                                                                                   |
| (of approx ce<br>in plan)                                             | entre of land         | N: 5836 750                                         |                                  |                 |                                                                                                          |                              |                                                                                                                                   |
| ,                                                                     | VESTING C             | OF ROADS AND/OR                                     | RESERVE                          | S               |                                                                                                          |                              | NOTATIONS                                                                                                                         |
| IDEN <sup>-</sup>                                                     | TIFIER                | COUNCIL/E                                           | BODY/PERSON                      |                 |                                                                                                          |                              | nay be affected by one or more restrictions. Refer to                                                                             |
|                                                                       | D R1<br>o's. 1, 2 & 3 |                                                     | a City Council<br>a City Council |                 | OTHER PURP<br>To remove eas                                                                              | OSE OF PLAN<br>ement E-9 cre | C, D & E on Sheets 5, 6 and 7 of this plan for details.  Neated on PS839306W and easement E-12 created on swithin Road R1 herein. |
|                                                                       |                       | NOTATIONS                                           |                                  |                 | GROUNDS FOR REMOVAL:  By agreement between all interested parties pursuant to Section 6(1)(k)(iv) of the |                              |                                                                                                                                   |
| DEPTH LIMI                                                            | ITATION: Do           | oes Not Apply                                       |                                  |                 | Subdivision Act                                                                                          |                              |                                                                                                                                   |
| SURVEY:<br>This plan is b                                             | based on survey       | <i>'</i> .                                          |                                  |                 |                                                                                                          |                              |                                                                                                                                   |
| STAGING: This is not a staged subdivision. Planning Permit No. 716420 |                       |                                                     |                                  |                 |                                                                                                          |                              |                                                                                                                                   |
| CI I CD                                                               | V DELEAC              | SE No. 7                                            |                                  |                 |                                                                                                          |                              |                                                                                                                                   |
| Area of F                                                             |                       | 040ha                                               |                                  |                 |                                                                                                          |                              |                                                                                                                                   |
| No. of Lots: 27 Lots                                                  |                       |                                                     |                                  |                 |                                                                                                          |                              |                                                                                                                                   |
| LEGEND                                                                |                       |                                                     |                                  |                 | NFORMATIC                                                                                                |                              |                                                                                                                                   |
| LEGEND:                                                               | A - Appurtenant       | Easement E - Encumber                               | ing Easement                     | R - Encumberir  | ng Easement (Roa                                                                                         | aa)                          |                                                                                                                                   |
| Easement<br>Reference                                                 |                       | Purpose                                             | Width<br>(Metres)                | 0               | rigin                                                                                                    |                              | Land Benefited/In Favour Of                                                                                                       |
| F 1                                                                   |                       | Drainage                                            |                                  | 2               | Dlan                                                                                                     | Whittlesea City Council      |                                                                                                                                   |
| E-1                                                                   |                       | Sewerage 3                                          |                                  | I nis           | s Plan Ya                                                                                                |                              | Yarra Valley Water Corporation                                                                                                    |
| E-2                                                                   |                       | Drainage                                            | 2                                | This            | s Plan                                                                                                   |                              | Whittlesea City Council                                                                                                           |
| E-3                                                                   | ,                     | Sewerage                                            | See Diag.                        | This            | s Plan                                                                                                   |                              | Yarra Valley Water Corporation                                                                                                    |
|                                                                       |                       |                                                     |                                  |                 |                                                                                                          |                              |                                                                                                                                   |

TAYLORS

SCALE 1:750 7.5 0 7.5 15 22.5 3

ORIGINAL SHEET Re SIZE: A3 Ve

Ref. 20197-S7 Ver. 13

SHEET 2

Digitally signed by: Mark Peter Grey, Licensed Surveyor, Surveyor's Plan Version (13), 05/06/2023, SPEAR Ref: S110822A