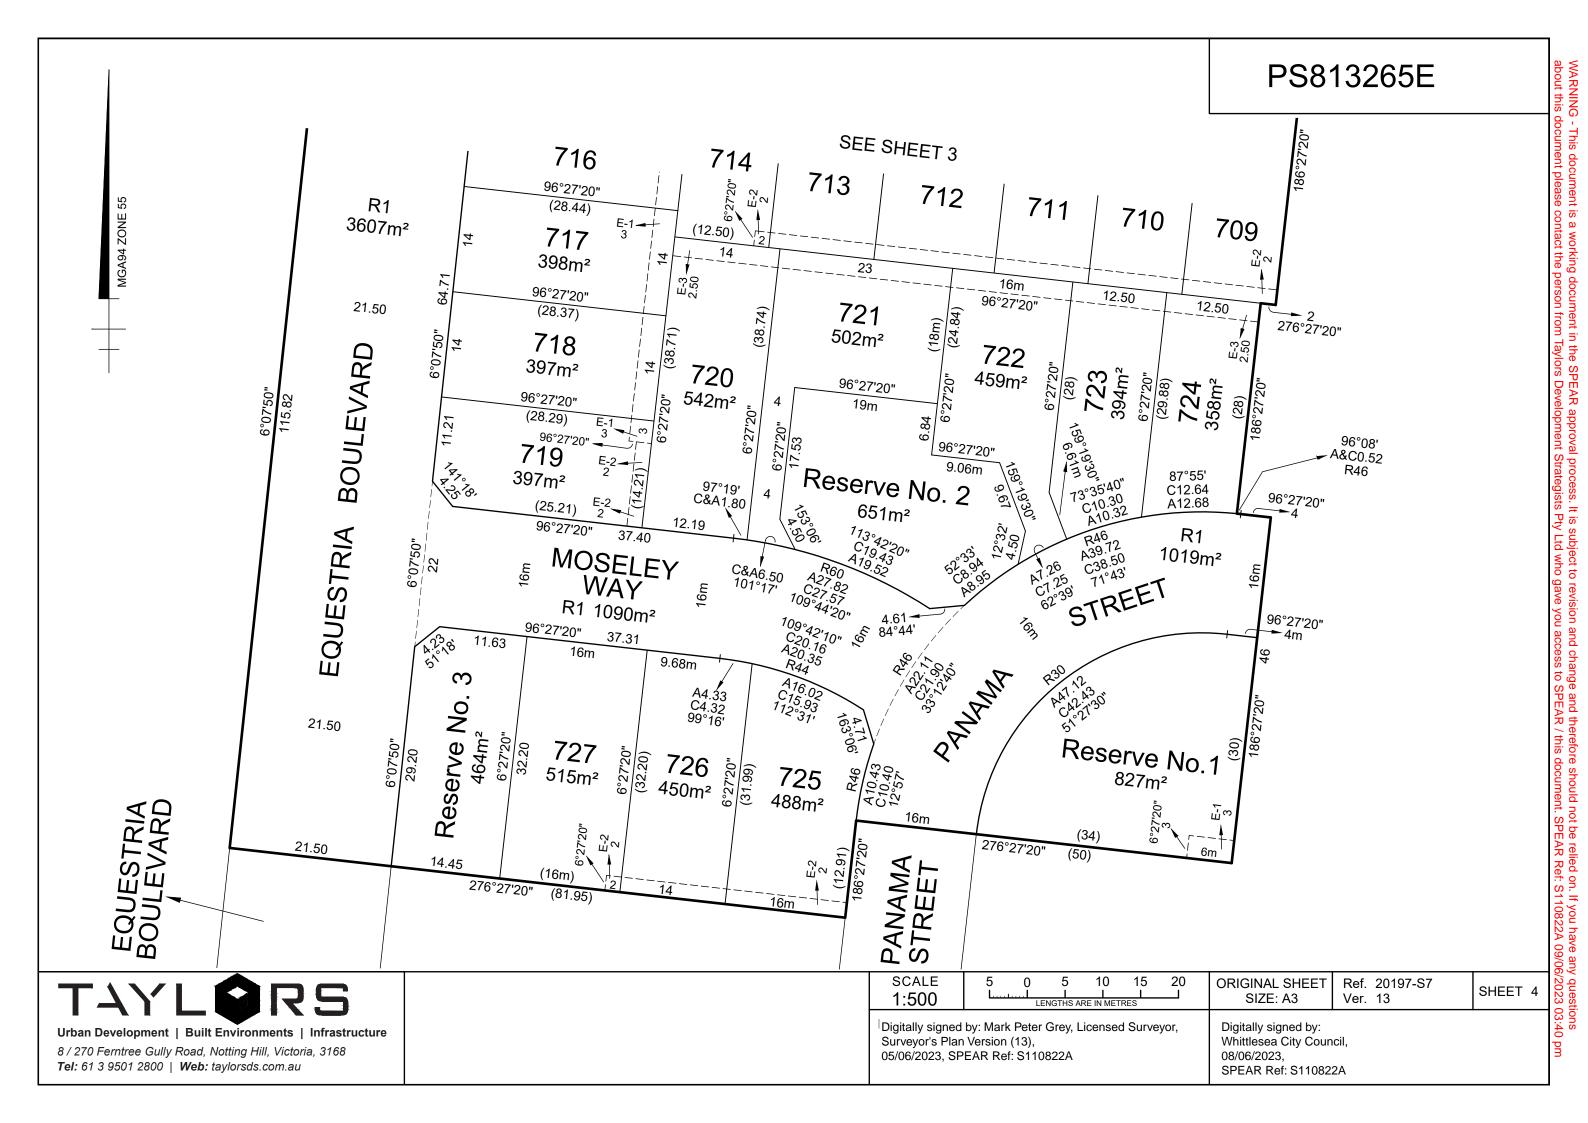

Tel: 61 3 9501 2800 | Web: taylorsds.com.au

SCALE 5 0 5 10 15 20 1:500 LENGTHS ARE IN METRES

Digitally signed by: Mark Peter Grey, Licensed Surveyor, Surveyor's Plan Version (13), 05/06/2023, SPEAR Ref: S110822A ORIGINAL SHEET Ref. 20197-S7 Ver. 13

Digitally signed by: Whittlesea City Council, 08/06/2023, SPEAR Ref: S110822A

WARNING - This document is a working document in the SPEAR approval process. It is subject to revision and change and therefore should not be relied on. If you have any questions about this document please contact the person from Taylors Development Strategists Pty Ltd who gave you access to SPEAR / this document. SPEAR Ref: S110822A 09/06/2023 03:40 pm